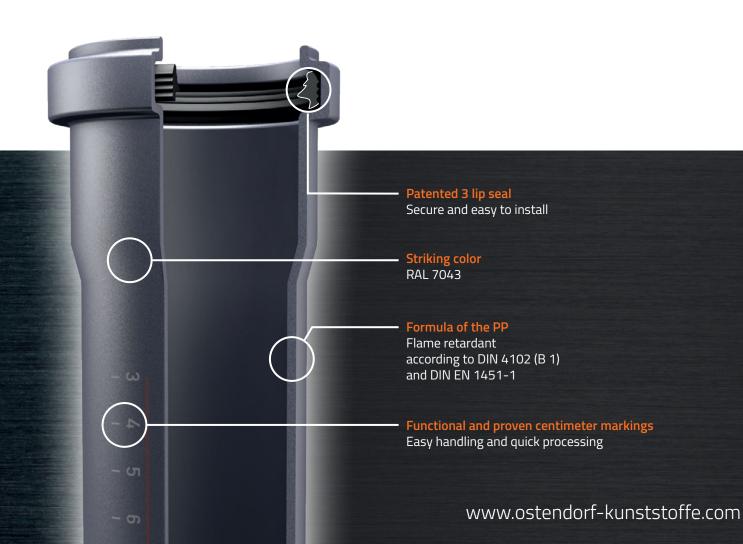

## How modern building drainage is done today!

Quick installation, secure sealing, optimal noise behavior, a 25-year guarantee and on top of all that - made in Germany! What else could you want?

Standardized product according to DIN EN 1451-1
Optimal price performance ratio
Superior sound insulation with 21 dB\*
\*Sound emission at 4 liter volume discharge according to measurements with Bismat 1000 (P-BA 222/2016).