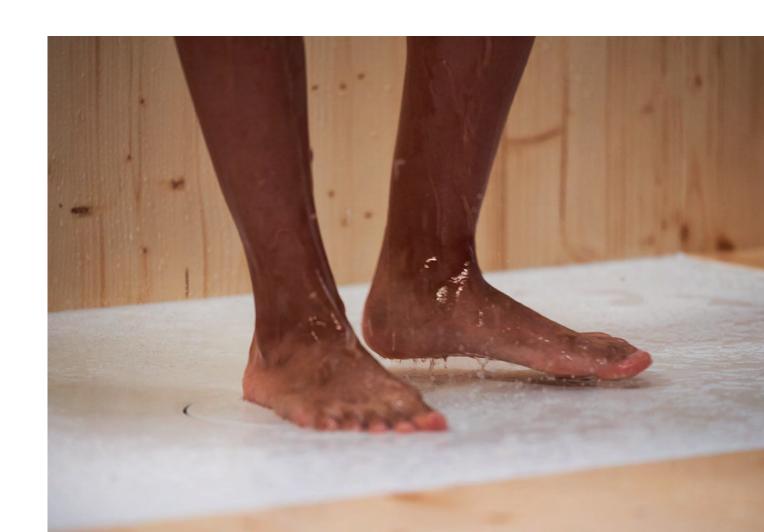

We have developed the new BetteAntislip Sense because you are worth it. This anti-slip surface offers more safety in the bathroom - whether you are in the shower or the bath, as well as getting in and out. Because we think you deserve to enjoy your time in the bathroom carefree.

### You can count on it.

BetteAnti-Slip Sense meets the highest requirements of assessment group C according to DIN 51097 - confirmed by TÜV Rheinland LGA with test report BTV 21V30174-01. We guarantee this for 30 years.

#### Maximum safety

 Slip resistant according to rating group C to DIN 51097.