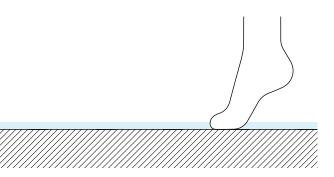

#### Surface without BetteAnti-Slip Sense:

Surface with BetteAnti-Slip Sense:

#### Wet surface offers little adhesion

Water reduces the static friction of the surface. The risk of slipping and falling increases.