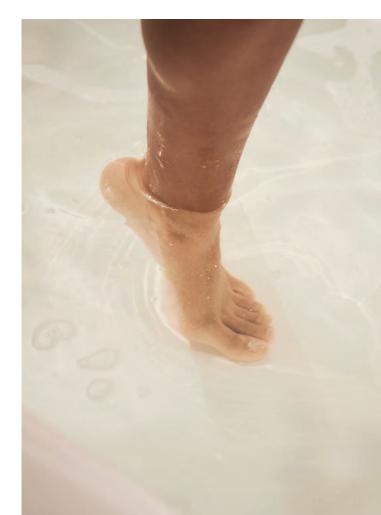

#### Wet surface offers little adhesion

Water reduces the static friction of the surface. The risk of slipping and falling increases.

#### Reduction of aquaplaning

Water is able to flow between the gaps of the upright ceramic particles, which reduces the risk of aquaplaning.

#### Increased surface adhesion

The particles are not fixed, but are notable for their dynamic behaviour Slipping movements of the foot are "carried along" - the adhesion is thus improved.