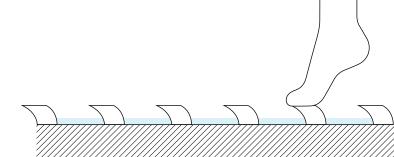

#### Surface without BetteAnti-Slip Sense:

Surface with BetteAnti-Slip Sense:

#### Increased surface adhesion

The particles are not fixed, but are notable for their dynamic behaviour Slipping movements of the foot are "carried along" - the adhesion is thus improved.