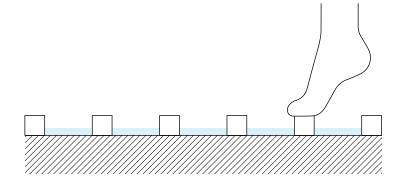

#### Surface without BetteAnti-Slip Sense:

Surface with BetteAnti-Slip Sense:

#### Reduction of aquaplaning

Water is able to flow between the gaps of the upright ceramic particles, which reduces the risk of aquaplaning.