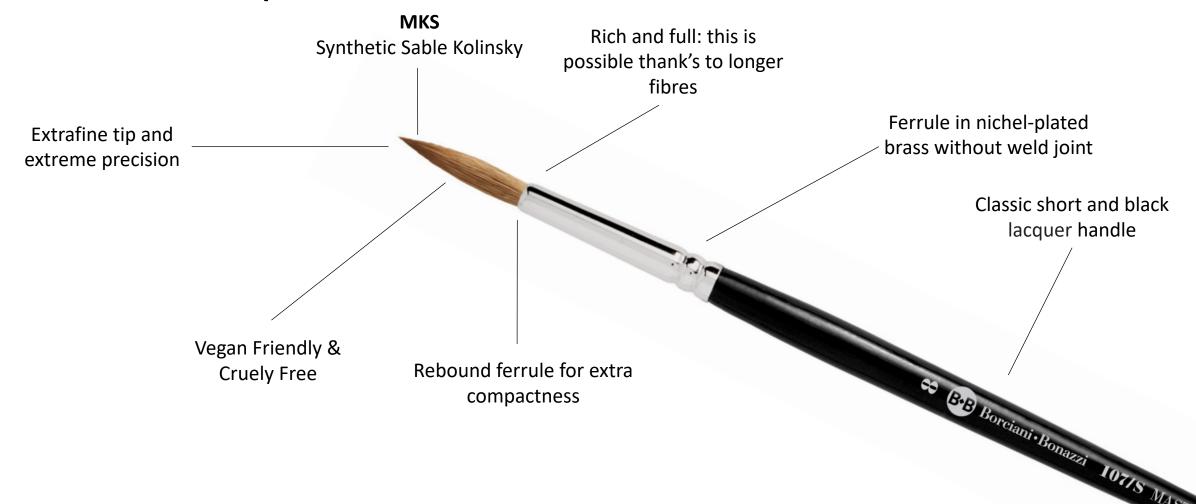

#### Secret is on the tip!

Secret is on the tip!

✓ Extrafine tip: extreme precision

✓ Perfect shape return

✓ Long tufts out of ferrule: for a more flexible and sinuous line

The Sable Kolinsky – high precious hair – is fully replicated with the new Borciani Synthetic Sable Kolinsky MKS in the range 107/S. These new brushes are perfect for the fairly diluted painting techniques such as:

- light glazes with oil
- acrylic color
- gouache
- watercolor

The **greater part of tufts out of ferrule** allows an high assorbency of color with a slower and uniform release.

The nerve life (characteristic of this natural hair) is perfectly replece in MKS Synthetic Sable Kolinsky and it gives a better performance to the brush.