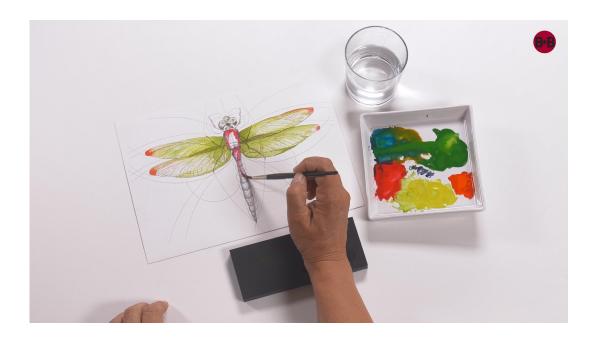

The brush stroke is flexible thanks to the long and tapered tank.

Watercolor/Gouache

Oli/Acrylic