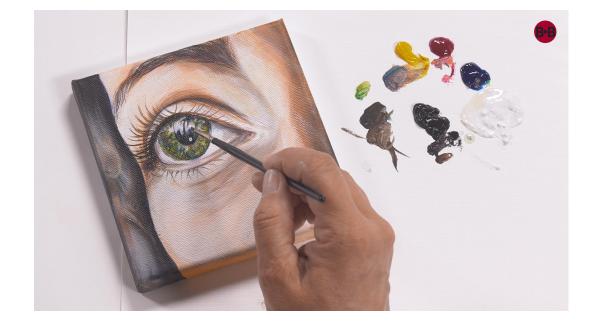

The brush stroke is flexible thanks to the long and tapered tank.

Watercolor/Gouache

Oli/Acrylic