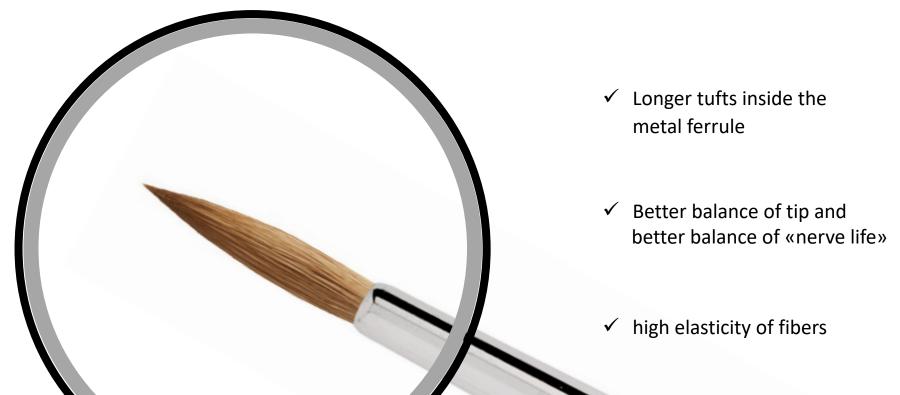

#### Secret is on the tip!

Secret is on the tip!

✓ Extrafine tip: extreme precision

✓ Perfect shape return

✓ Long tufts out of ferrule: for a more flexible and sinuous line

The Sable Kolinsky – high precious hair – is fully replicated with the new Borciani Synthetic Sable Kolinsky MKS in the range 107/S. These new brushes are perfect for the fairly diluted painting techniques such as:

- light glazes with oil
- acrylic color
- gouache
- watercolor

The **greater part of tufts out of ferrule** allows an high assorbency of color with a slower and uniform release.

The nerve life (characteristic of this natural hair) is perfectly replece in MKS Synthetic Sable Kolinsky and it gives a better performance to the brush.

The brush stroke is flexible thanks to the long and tapered tank.

Watercolor/Gouache

Oli/Acrylic