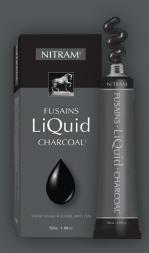

### Nitram Liquid Charcoal

Paint with Charcoal

Nitram Liquid Charcoal is water soluble, so you can adjust the values from very light to a deep, rich black. Straight out of the tube, it is as thick as oil paint-you could even use a palette knife. It dries very fast.

Contains one (1) 50mL Tube of water soluble Liquid Charcoal