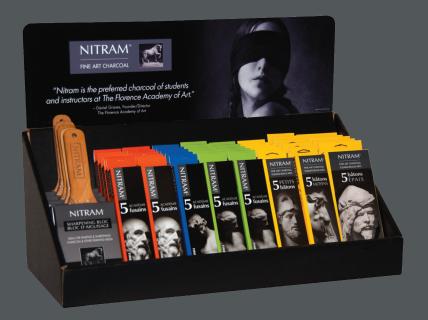

#### Nitram Charcoal Display

Includes the best selling SKU's:

- · Five (5) Sharpening Bloc
- Ten (10) Nitram Académie Fusains HB (Medium)
  Five (5) Nitram Académie Fusains H (Hard)
  Ten (10) Nitram Académie Fusains B (Soft)

- · Five (5) Petits Bâtons Soft Round 6 mm
- · Five (5) Bâtons Moyens Soft Round 8 mm
- · Five (5) Bâtons Épais Soft Round 12 mm

Nitram Stylus Display

Includes:

- · Eight (8) Nitram Stylus
- · Fifteen (15) Nitram Assortment