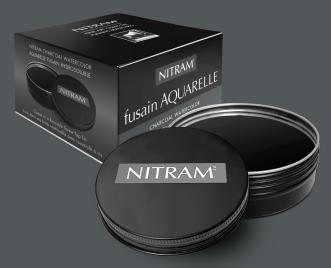

#### NITRAM ~ NEW FUSAIN AQUARELLE

Comes in a Reusable Screw Top Tin

# **NEW** Nitram Fusain Aquarelle

Charcoal Watercolour

Made with all natural ingredients. Mix with water to paint directly onto paper or other absorbent substrates. Create transparent washes or extra fine lines like ink. Easily absorbed and dries quickly.

Made with Nitram Powdered Charcoal. Highly pigmented - contains no additional colorant.

Contains one (1) 50g Tin of Fusain Aquarelle

Watch how professional artist Pamela Harnois uses Nitram Fusain Aquarelle to create her artwork.