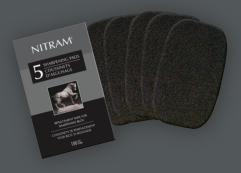

# Nitram Sharpening Bloc Replacement Pads

Designed as replacement pads specifically for the Nitram Sharpening Bloc.

Each package contains five (5) replacement sharpening surfaces.