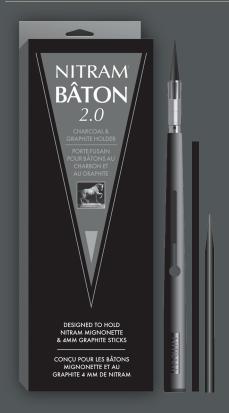

#### **NEW Nitram Bâton 2.0**

Charcoal & graphite holder

Ideal for all forms of drawing and sketching in the studio or plein aire. Constructed from stainless steel & polycarbonate.

#### Each Package Contains:

- · One (1) Nitram Bâton 2.0
- · One (1) Nitram Migonette
- · One (1) Nitram Graphite 3B