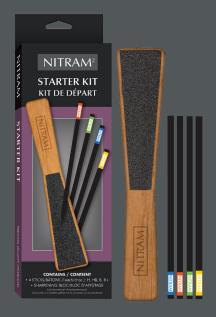

#### Nitram Starter Kit

Charcoal Essentials

Each Package Contains:

- · Four (4) Sticks (1 each): H, HB, B, B+
- · One (1) Slim Sharpening Bloc
- · One (1) extra set of replacement pads