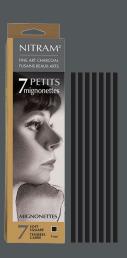

# Mignonette Charcoal Refills (4mm)

Specifically designed to fit the Nitram Bâton.

Mignonettes are soft, dark and velvety smooth, qualities which lend themselves to the gestural flow and expression required when drawing from life.

Each package contains seven (7) sticks of charcoal.