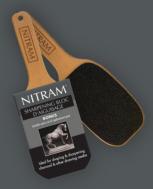

### NITRAM ~ SHARPENING BLOC

#### Nitram Sharpening Bloc

Ideal for shaping and sharpening charcoal and other drawing media.

Includes one (1) extra set of sanding surfaces.

Width: 8 cm (3.15") Height: 23 cm (9.06")