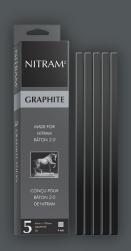

# NEW Nitram Graphite Refills (4mm)

Specifically made for the Nitram Bâton 2.0.

These superior quality 3B hardness graphite sticks are perfect for expressive gestural strokes when drawing from life.

Each package contains five (5) sticks of 4mm Nitram Graphite.