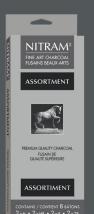

#### NITRAM ~ ASSORTMENT & STYLUS

#### Assortment

Contains 2 x H, 2 x HB, 2 x B, 2 x 6mm

Hard - Perfect for fine lines and detail Medium - For drawing and sketching Soft - For dark notes and shading Extra Soft - for rich blacks

Eight (8) bâtons per package