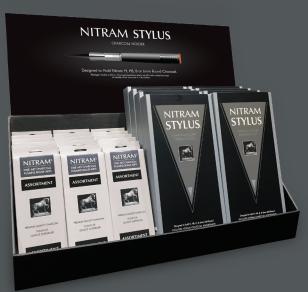

# Nitram Stylus

Designed to Hold Nitram H, HB, B & 6mm

Perfect for all forms of charcoal drawing and sketching.

Each Package Contains:

- · Nitram Charcoal (1 x H, HB, B, 6mm)
- · Set of four (4) color coded end caps

- · Five (5) Petits Bâtons Soft Round 6 mm
- · Five (5) Bâtons Moyens Soft Round 8 mm
- · Five (5) Bâtons Épais Soft Round 12 mm

Nitram Stylus Display

Includes:

- · Eight (8) Nitram Stylus
- · Fifteen (15) Nitram Assortment