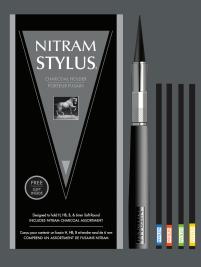

# Nitram Stylus

Designed to Hold Nitram H, HB, B & 6mm

Perfect for all forms of charcoal drawing and sketching.

Each Package Contains:

- · Nitram Charcoal (1 x H, HB, B, 6mm)
- · Set of four (4) color coded end caps