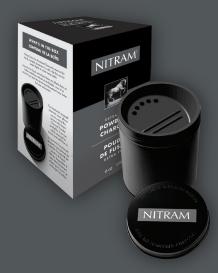

#### Nitram Powdered Charcoal

Extra Fine velvety smooth powdered charcoal

EXTRA FINE, EXTRA SMOOTH Nitram Powdered Charcoal is milled to an extra fine, uniform 100µ particle size. It is smooth, velvety and consistent. It has no coarse or grainy lumps that can mar the surface of your paper. You can use a brush or a paper stump to create shapes and tones quickly and easily. The uses are limited only by your imagination!

Contains one (1) 175g Tin of Powdered Charcoal