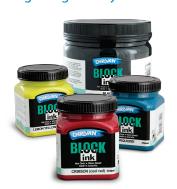

# **DERIVAN BLOCK INK COLOURS**

Derivan Block Ink has the perfect consistency for lino or wood block printing and transfers and will allow sharp, accurate prints onto paper. It is non-toxic, lightfast, and easy to clean up while still giving the feel of a professional grade oil-based printing ink. Available in 13 colours in 250ml size and Black only in 1Lt.