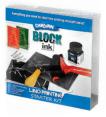

### **DERIVAN BLOCK INK SET**

Everything you need to start block printing straight away. Make your entry into the exciting world of block printing with this inexpensive lino printing kit. Containing Derivan Block Ink, a lino cutter and five different blades, a roller for rolling out your ink, a palette knife, and a piece of lino,