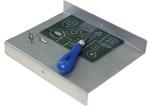

#### **INKING & CARVING PLATE**

Stable metal working base. Hook one lip of this sturdy metal plate over the edge of your working desk or table. Use it to roll out ink in preparation for a plate or block. You can also place a linoleum, wood block or other carving surface on the metal plate against the other lip to act as a stop when carving. Unbreakable and very easy to clean. Size 22x17cm.