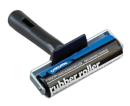

## **DERIVAN RUBBER ROLLERS**

Professional style roller, an ideal choice for Lino or Wood block printing techniques, laminating, stenciling, etc. Its fully concentric rolling surface enables smooth ink application. Strong and durable construction. Handle flips around to use as a convenient roller stand. Available in 2", 4" & 6" widths.