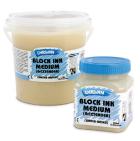

### **DERIVAN BLOCK INK MEDIUM & EXTENDER**

Derivan Block Ink Medium and Extender is a versatile medium which can be used in two unique ways to create fantastic relief prints.

As an extender - add to derivan Block Ink colours to extend and make your colours more transparent without loosing the body of the paint as would it happen when adding just water. As a medium - add Matisse Structure Acrylic paint colours to Block Ink Medium and Extender to create your unique block ink colours. Available in 250ml and 1Lt sizes.