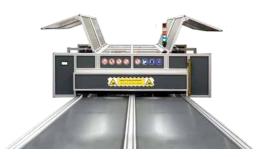

## SF SpeedF

**TOPSELLER** 

#### Allrounder for High Volume and XL Formats

The MHP SF is the all-purpose solution for high volume production with unmatched performance on large formats. Record yields on small and medium formats, great flexibility, and optional height changes. Ideal for large format producers and high-volume operations with nested orders.

#### **Generation 5 HIGHLIGHTS**

- Up to 220 frames per hour with 1 operator
- Formats 8-63" / 20-160cm
- Format changes in seconds
- Continuously variable formats, no limitations
- Multiframe stretches multiple frames in one cycle
- High-tech staple guns with XXL magazines
- Optional height changes