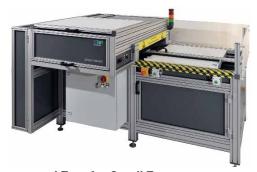

### P PLUG

#### **High-speed and Perfect Artist Frame Quality**

The MHP PLUG assembles 4 tongue-and-groove stretcher bars into a perfect frame in lightning speed. Record processing time, continuously variable format changes under a minute, and optional profile changes.

#### **Generation 3 HIGHLIGHTS**

- Frame corner connection: Tongue-and-Groove
- 40+ frames per minute
- Formats 8-55" / 20-140cm
- Clean corners and perfect right angles