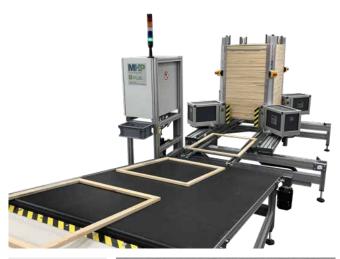

#### Plug-and-Play Allrounder

The MHP ST is the fast and easy solution for high-speed production of small and medium formats. Highly efficient, incredible flexibility, and optional height changes. Ideal for print-on-demand productions with frequent format changes.

#### **Generation 5 HIGHLIGHTS**

- Up to 150 frames per hour with 1 operator
- Formats 8-40" / 20-100cm
- Format changes in seconds
- Continuously variable formats, no limitations
- Multiframe stretches multiple frames in one cycle
- New: Faster staple guns with larger magazines
- Optional height changes, new: 10mm boards
- Plug-and-Play