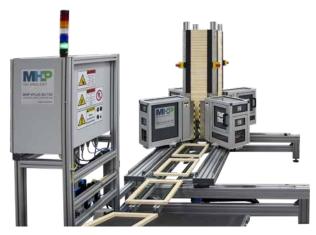

### **VP VPLUG**

#### Speed, Precision, and Flexibility

The MHP VPLUG assembles frames by underpinning four 45° cut bars with v-nails. Record processing speed, continuously variable format changes under a minute, and adjustable v-nail and profile configurations.

#### **Generation 3 HIGHLIGHTS**

- Frame corner connection: V-Nails
- Up to 21 frames per minute
- Formats 8-55" / 20-140cm
- Tight corner joints and superior frame stability