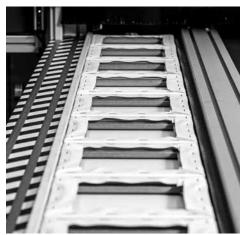

#### **Generation 5 HIGHLIGHTS**

- Up to 150 frames per hour with 1 operator
- Formats 8-40" / 20-100cm
- Format changes in seconds
- Continuously variable formats, no limitations
- Multiframe stretches multiple frames in one cycle
- New: Faster staple guns with larger magazines
- Optional height changes, new: 10mm boards
- Plug-and-Play

#### **Generation 5 HIGHLIGHTS**

- Up to 220 frames per hour with 1 operator
- Formats 8-63" / 20-160cm
- Format changes in seconds
- Continuously variable formats, no limitations
- Multiframe stretches multiple frames in one cycle
- High-tech staple guns with XXL magazines
- Optional height changes

#### Extra-long or extra-wide shuttle

Equipped with even larger frame shuttles for special applications, processing even more frames simultaneously or production of giant formats.

- Up to 280 frames per hour
- Formats 12-63" / 30-160cm (SFL)
- Formats 12-80" / 30-200cm (SFX)