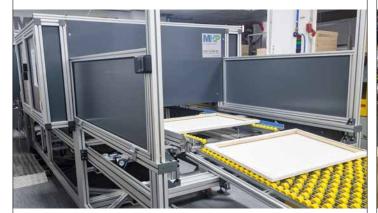

#### Allrounder for High Volume and XL Formats

The MHP SF is the all-purpose solution for high volume production with unmatched performance on large formats. Record yields on small and medium formats, great flexibility, and optional height changes. Ideal for large format producers and high-volume operations with nested orders.

#### **Generation 5 HIGHLIGHTS**

- Up to 220 frames per hour with 1 operator
- Formats 8-63" / 20-160cm
- Format changes in seconds
- Continuously variable formats, no limitations
- Multiframe stretches multiple frames in one cycle
- High-tech staple guns with XXL magazines
- Optional height changes