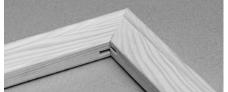

#### **Generation 3 HIGHLIGHTS**

- Frame corner connection: V-Nails
- Up to 21 frames per minute
- Formats 8-55" / 20-140cm
- Tight corner joints and superior frame stability

#### **Generation 3 HIGHLIGHTS**

- Frame corner connection: Tongue-and-Groove
- 40+ frames per minute
- Formats 8-55" / 20-140cm
- Clean corners and perfect right angles