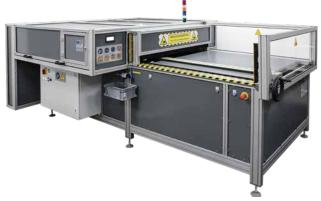

## SF SpeedF

**TOPSELLER** 

#### Allrounder for High Volume and XL Formats

The MHP SF is the all-purpose solution for high volume production with unmatched performance on large formats. Record yields on small and medium formats, great flexibility, and optional height changes. Ideal for large format producers and high-volume operations with nested orders.

#### **Generation 5 HIGHLIGHTS**

- Up to 220 frames per hour with 1 operator
- Formats 8-63" / 20-160cm
- Format changes in seconds
- Continuously variable formats, no limitations
- Multiframe stretches multiple frames in one cycle
- High-tech staple guns with XXL magazines
- Optional height changes