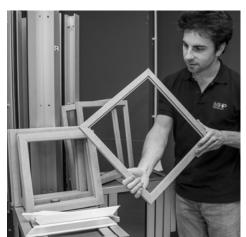

#### Speed, Precision, and Flexibility

The MHP VPLUG assembles frames by underpinning four 45° cut bars with v-nails. Record processing speed, continuously variable format changes under a minute, and adjustable v-nail and profile configurations.

#### **Generation 3 HIGHLIGHTS**

- Frame corner connection: V-Nails
- Up to 21 frames per minute
- Formats 8-55" / 20-140cm
- Tight corner joints and superior frame stability