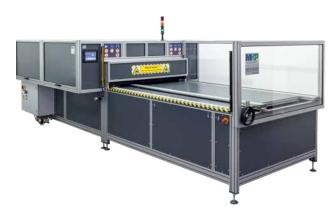

## SFL SpeedFL

## SFX SpeedFX

#### Extra-long or extra-wide shuttle

Equipped with even larger frame shuttles for special applications, processing even more frames simultaneously or production of giant formats.

- Up to 280 frames per hour
- Formats 12-63" / 30-160cm (SFL)
- Formats 12-80" / 30-200cm (SFX)