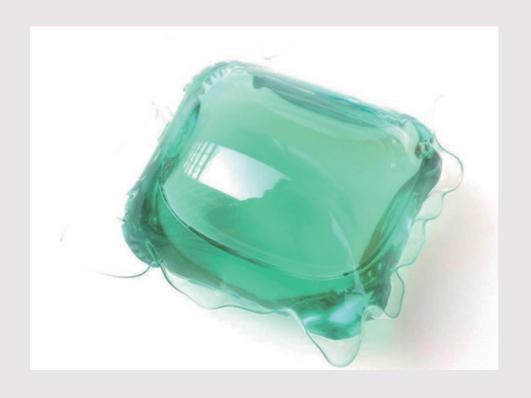

# Laundry Pods

Multiple Selected Customizable Fragrance shape

**FOGARTE** 

# Cavity Selection

Single cavity Laundry Pod

LAUNDRY

PH-value neutral, mild and nonirritating

#### Two cavity Laundry Pod

LAUNDRY

Low foam easy to rinse with no residue

# Three cavity Laundry Pod

LAUNDRY

Deep clean with multiple natural bio enzymes

#### Four cavity Laundry Pod

LAUNDRY

No fluorescent brightener, no phosphorus, no bleach agent added