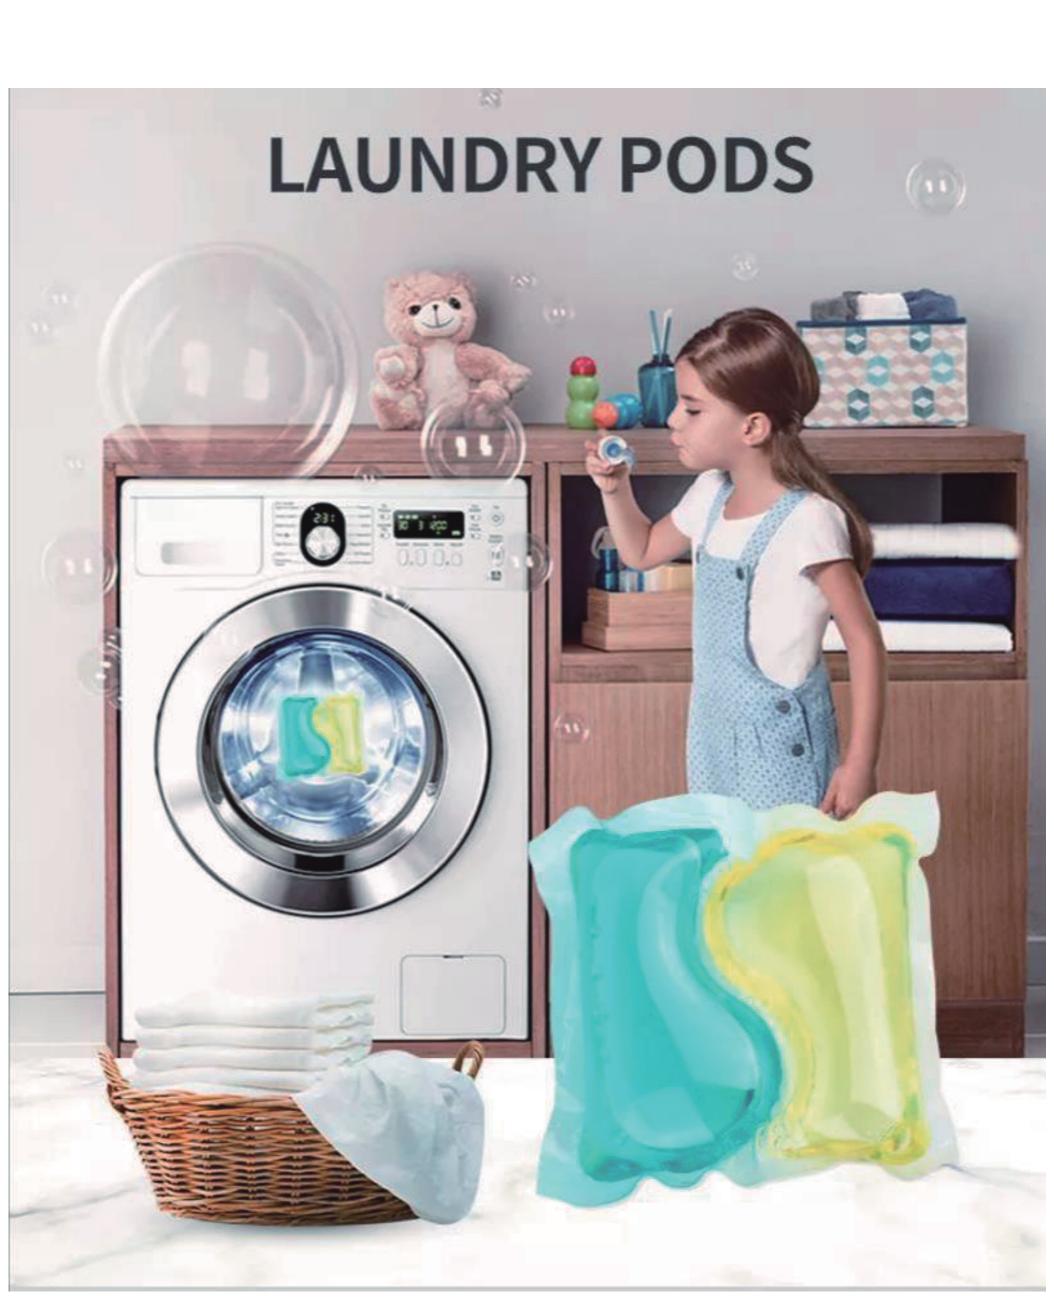

# Laundry Pods

Multiple Selected Customizable Fragrance shape

**FOGARTE** 

## How to use

#### Step 01

Take out the laundry detergent pod with dryhands &put it into the washing machine.

Step 02
Put the clothes in it.

# Step 03 Start the washing program.