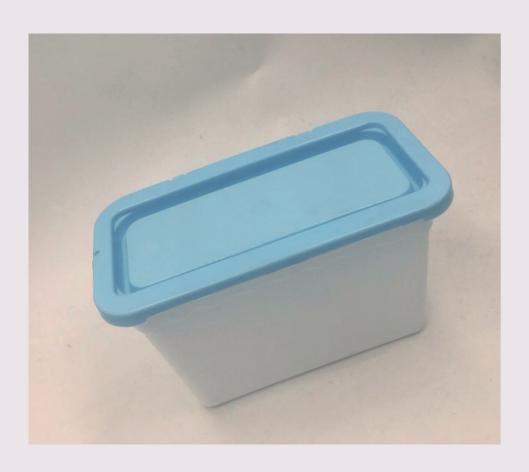

ng customized services for customers.



# From the shape to formula, meet your fully customizable solution

From the shape to formula, our laundry pods are fully customizable to meet the diverse needs of your markets & customers.





# Cavity Selection

Single cavity Laundry Pod

LAUNDRY

PH-value neutral, mild and nonirritating





#### Two cavity Laundry Pod

LAUNDRY

Low foam easy to rinse with no residue

# Three cavity Laundry Pod

LAUNDRY

Deep clean with multiple natural bio enzymes





#### Four cavity Laundry Pod

LAUNDRY

No fluorescent brightener, no phosphorus, no bleach agent added

# Fragrance Selection



Flower Bouquet



Lily







COCO





Blue Campan ula

Pure white greenl

# Weight Selection





10g,15g,20g

15g,20g





15g,20g

8g,12g

# Package Selection









### Laundry pods VS laundry detergent



laundry detergent

Active substance < 15 %

85% of ordinary laundry detergent is basically water



Active substance ≥ 65 %

The water content of laundry pod is less than 5%

#### One pod = 8 times clean power



## How to use

#### Step 01

Take out the laundry detergent pod with dryhands &put it into the washing machine.





Step 02
Put the clothes in it.

# Step 03 Start the washing program.



### A Nature Choice

phoshate-free, enzymax fomula, gentle for babies and sensitive skin

## Company Presentation

FOGARTE COMÉRCIO DE IMPORTAÇÃO E EXPORTAÇÃO, LDA

focuses on Eco-Household and Personal Care products manufacturing, R&D and sales.

With 25000 square meters of FDA standard GMP for household products and cosmetic products and 20 automati