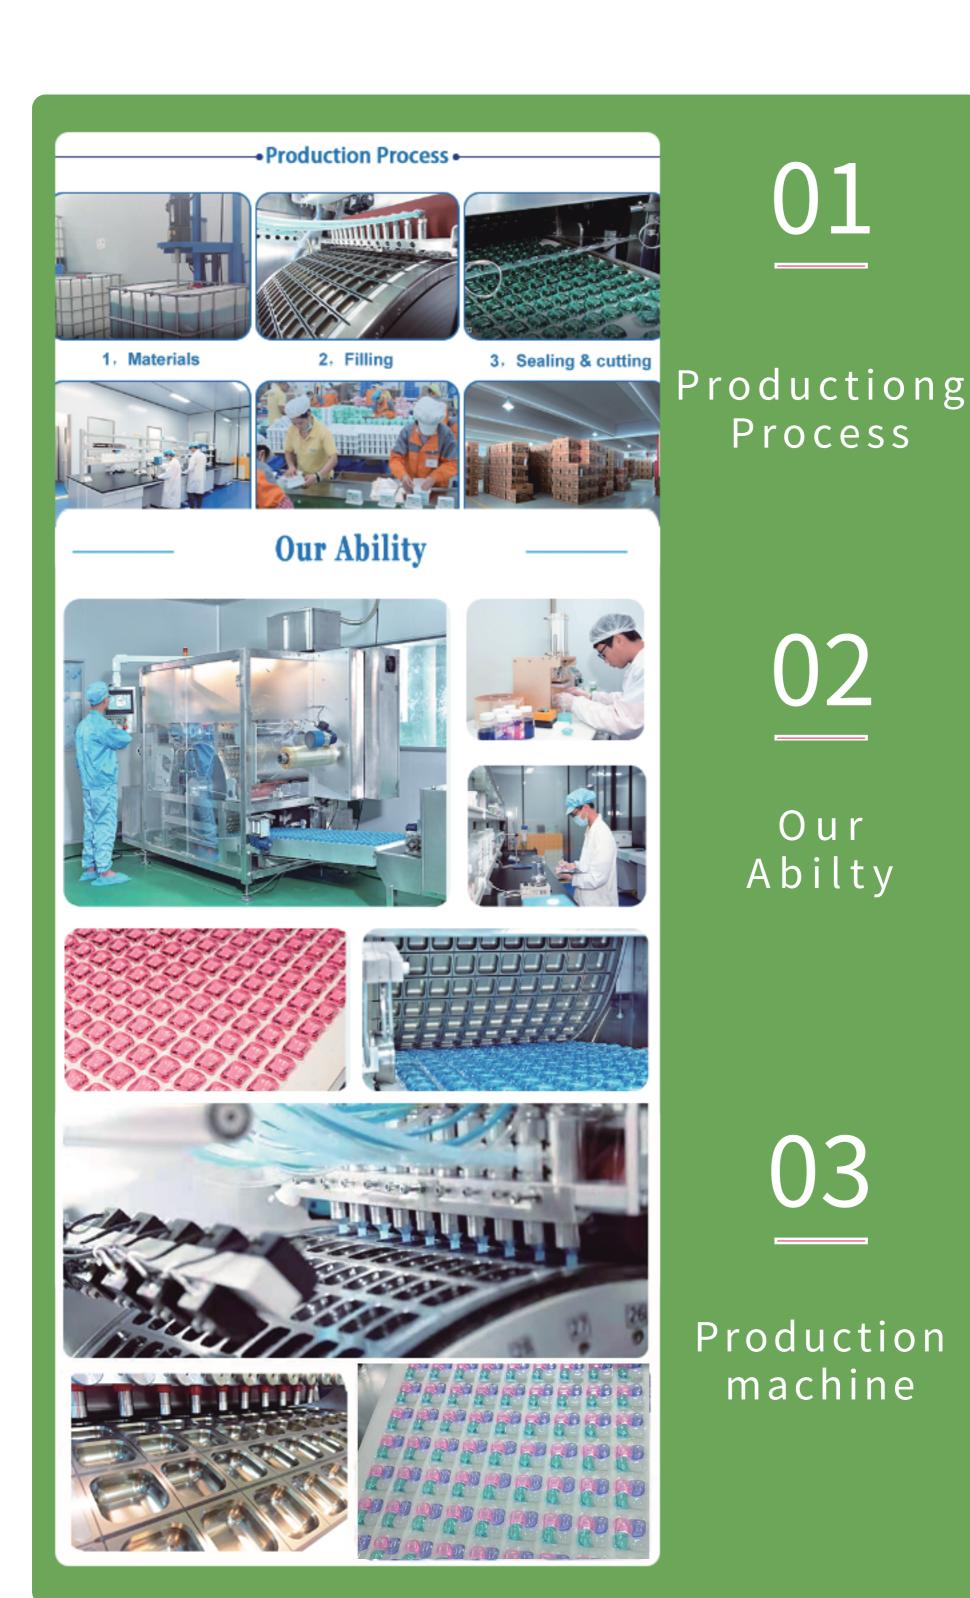

rgent is basically water



Active substance ≥ 65 %

The water content of laundry pod is less than 5%

#### One pod = 8 times clean power



## How to use

#### Step 01

Take out the laundry detergent pod with dryhands &put it into the washing machine.





Step 02
Put the clothes in it.

# Step 03 Start the washing program.



### A Nature Choice

phoshate-free, enzymax fomula, gentle for babies and sensitive skin

## Company Presentation

FOGARTE COMÉRCIO DE IMPORTAÇÃO E EXPORTAÇÃO, LDA

focuses on Eco-Household and Personal Care products manufacturing, R&D and sales.

With 25000 square meters of FDA standard GMP for household products and cosmetic products and 20 automatic producing lines, we have offered professional OEM&ODM service for our oversea friends.

# Our production workshop



#### PS: How to store laundry pods

- 1. Laundry gel beads can be stored at room temperature.
- 2. Avoid contact with wet hands and pay attention to moisture.

#### contact us

NIF: 501944001

#### Call:

Tel.: +351 231416144

Fax: +351 231419019

Tlm.:+351 917819231

#### Web:

https://guiadenectar.pt/



Com. Import. & Export., Lda.

Rua das Sete Fontes, 46 3060-472 Ourentã Portugal