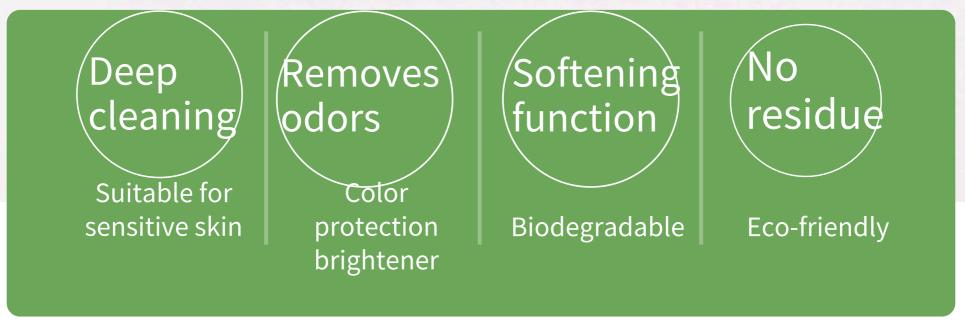

# Three cavity Laundry Pod

LAUNDRY

Deep clean with multiple natural bio enzymes

### A Nature Choice

phoshate-free, enzymax fomula, gentle for babies and sensitive skin