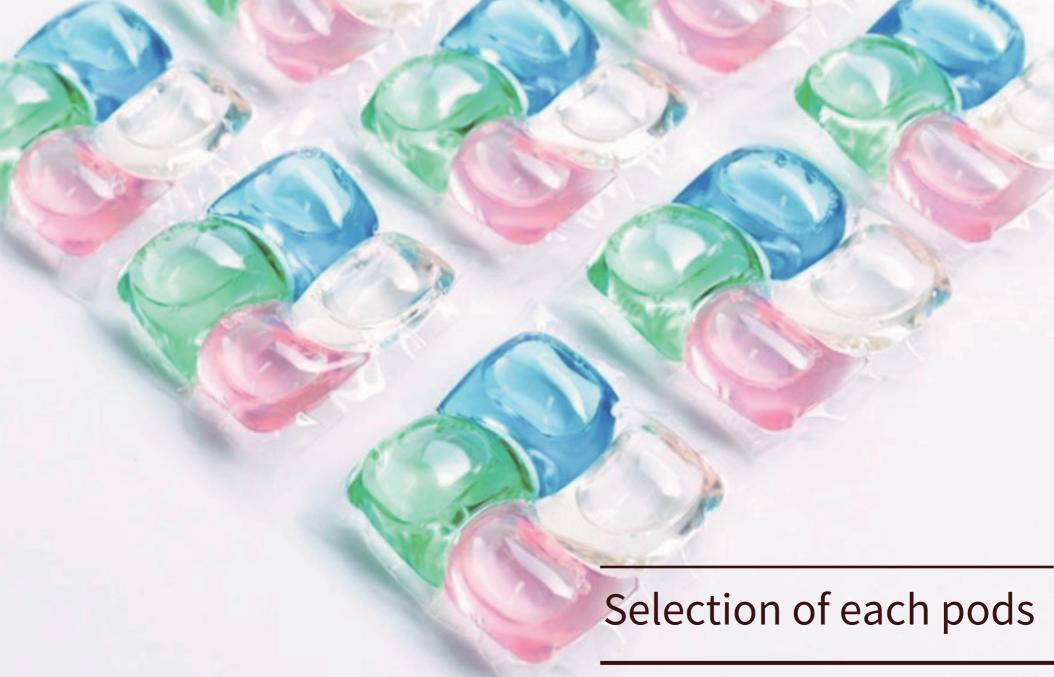

# Laundry Pods

Multiple Selected Customizable Fragrance shape



**FOGARTE** 

## **OEM&ODM Serivce**

As one of laundry detergent manufacturers taking the lead in the industry, FOGARTE - COMÉRCIO DE IMPORTAÇÃO E EXPORTAÇÃO, LDAspecializes in R &D and production of liquid, powder, powder liquid mixed, and other series

of laundry pods. The product shape covers single chamber laundry pods, double chamber laundry pods, three chamber laundry pods and other categories, providing customized services for customers.



# From the shape to formula, meet your fully customizable solution

From the shape to formula, our laundry pods are fully customizable to meet the diverse needs of your markets & customers.





# Cavity Selection

Single cavity Laundry Pod

LAUNDRY

PH-value neutral, mild and nonirritating





#### Two cavity Laundry Pod

LAUNDRY

Low foam e