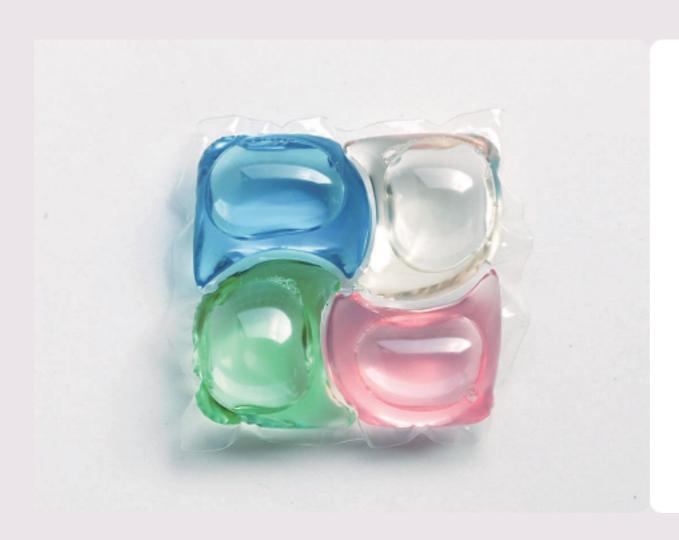

#### Four cavity Laundry Pod

LAUNDRY

No fluorescent brightener, no phosphorus, no bleach agent added