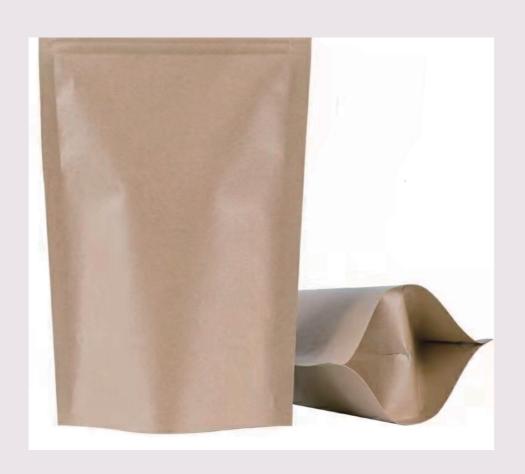

viding customized services for customers.



# From the shape to formula, meet your fully customizable solution

From the shape to formula, our laundry pods are fully customizable to meet the diverse needs of your markets & customers.





# Cavity Selection

Single cavity Laundry Pod

LAUNDRY

PH-value neutral, mild and nonirritating





#### Two cavity Laundry Pod

LAUNDRY

Low foam easy to rinse with no residue

# Three cavity Laundry Pod

LAUNDRY

Deep clean with multiple natural bio enzymes





#### Four cavity Laundry Pod

LAUNDRY

No fluorescent brightener, no phosphorus, no bleach agent added

# Fragrance Selection



Flower Bouquet



Lily







COCO





Blue Campan ula

Pure white greenl

# Weight Selection





10g,15g,20g

15g,20g





15g,20g

8g,12g

# Package Selection









### Laundry pods VS laundry detergent



laundry detergent

Active substance < 15 %

85% of ordinary laundry detergent is basically water



Active substance ≥ 65 %

The water content of laundry pod is less than 5%

#### One pod = 8 times clean power



## How to use

#### Step 01

Take out the laundry detergent pod with dryhands &put it into the washing machine.





Step 02
Put the clothes in it.

# Step 03 Start the washing program.



### A Nature Choice

phoshate-free, enzymax fomula, gentle for babies and sensitive skin

## Company Presentation

FOGARTE COMÉRCIO DE IMPORTAÇÃO E EXPORTAÇÃO, LDA

focuses on Eco-Household and Personal Care products manufacturing, R&D and sales.

With 25000 square meters of FDA standard GMP for household products and cosmetic products and 20 auto