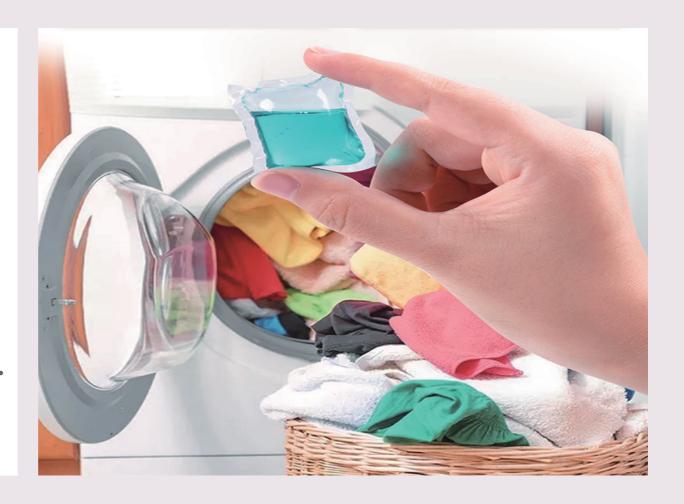

#### Step 01

Take out the laundry detergent pod with dryhands &put it into the washing machine.

Step 02
Put the clothes in it.