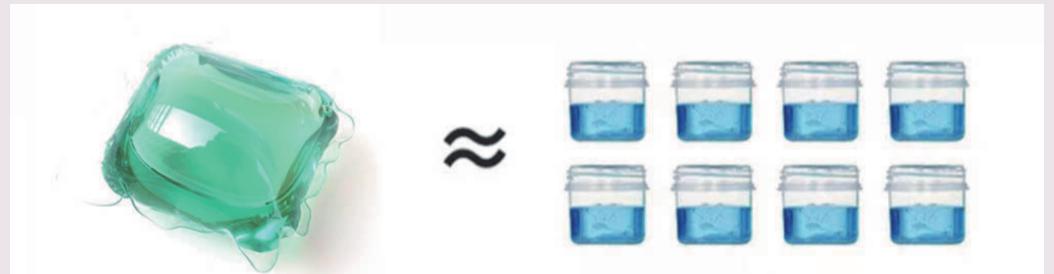

Single cavity Laundry Pod

LAUNDRY

PH-value neutral, mild and nonirritating





#### Two cavity Laundry Pod

LAUNDRY

Low foam easy to rinse with no residue

# Three cavity Laundry Pod

LAUNDRY

Deep clean with multiple natural bio enzymes





#### Four cavity Laundry Pod

LAUNDRY

No fluorescent brightener, no phosphorus, no bleach agent added

# Fragrance Selection



Flower Bouquet



Lily







COCO





Blue Campan ula

Pure white greenl

# Weight Selection





10g,15g,20g

15g,20g





15g,20g

8g,12g

# Package Selection









### Laundry pods VS laundry detergent



laundry detergent

Active substance < 15 %

85% of ordinary laundry detergent is basically water



Active substance ≥ 65 %

The water content of laundry pod is less than 5%

#### One pod = 8 times clean power



## How to use

#### Step 01

Take out the laundry detergent pod with dryhands &put it into the washing machine.





Step 02
Put the clothes in it.

# Step 03 Start the washing program.



### A Nature Choice

phoshate-free, enzymax fomula, gentle for babies and sensitive skin

## Company Presentation

FOGARTE COMÉRCIO DE IMPORTAÇÃO E EXPORTAÇÃO, LDA

focuses on Eco-Household and Personal Care products manufacturing, R&D and sales.

With 25000 square meters of FDA standard GMP for household products and cosmetic products and 20 automatic producing lines, we have offered professional OEM&ODM service for our oversea friends.

# Our production workshop



#### PS: How to store laundry pods

- 1. Laundry gel beads can be stored at room temperature.
- 2. Avoid contact with wet hands and pay a