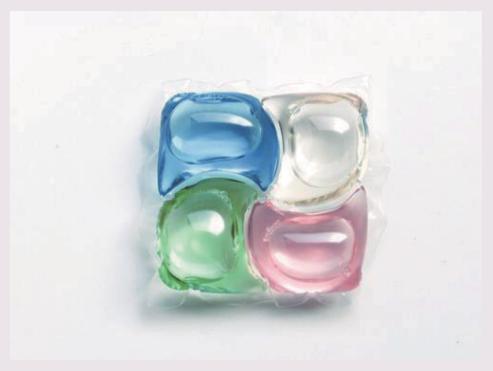

#### Four cavity Laundry Pod

LAUNDRY

No fluorescent brightener, no phosphorus, no bleach agent added