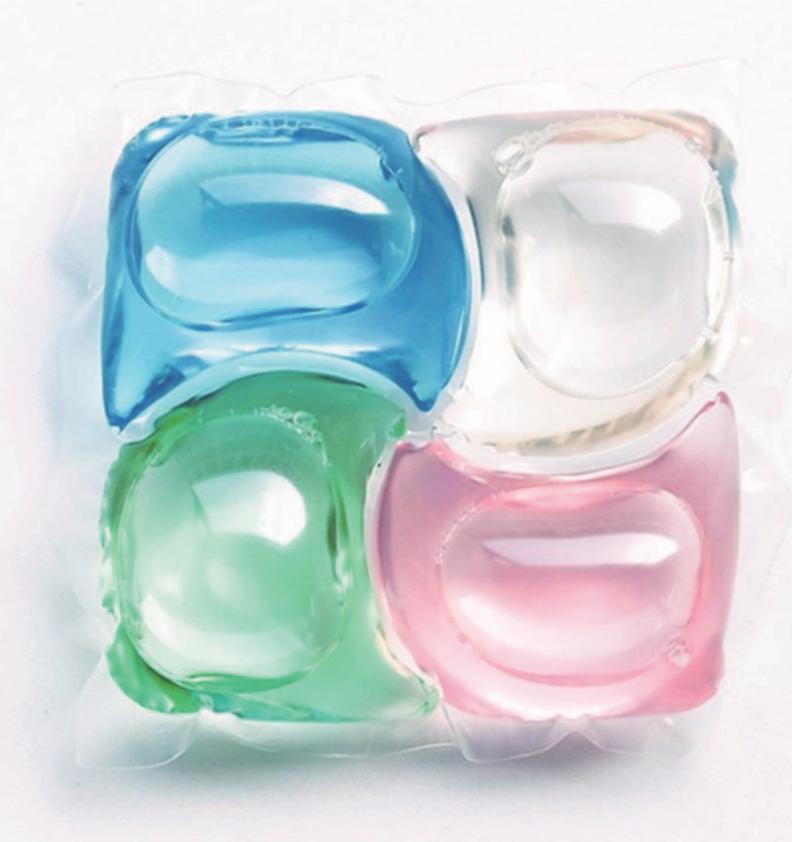

#### Four cavity Laundry Pod

LAUNDRY

No fluorescent brightener, no phosphorus, no bleach agent added