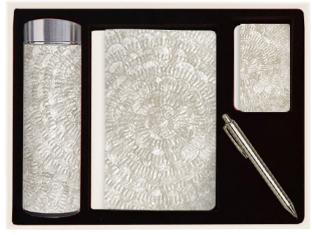

## White Rose Seashell Office Gift Set US\$<del>62,64</del>

US\$ 45,20/Set (ex-work/factory price)

SKU: OGS002 Size : 25 cm x 35 cm x 10 cm

### The package include:

White Rose Notebook & Pen SKU: NB002 Size : 21 cm x 14.8 cm x 1 cm

White Rose Tumbler 450 ml SKU: TBL002 Size : 21 cm x 6.8 cm x 6.8 cm

White Rose Card Holder SKU: CH002 Size : 10 cm x 6,2 cm x 0,5 cm