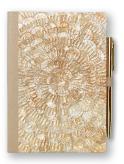

#### The package include:

Gold Rose Notebook & Pen SKU: NB001 Size : 21 cm x 14.8 cm x 1 cm

Gold Rose Tumbler 450 ml SKU: TBL001 Size : 21 cm x 6.8 cm x 6.8 cm

Gold Rose Card Holder SKU: CH001 Size : 10 cm x 6,2 cm x 0,5 cm