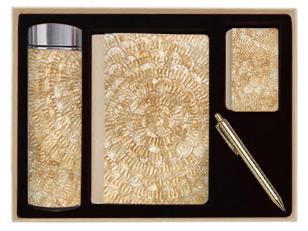

## Gold Rose Seashell Office Gift Set

US\$ 48,20/Set (ex-work/factory price)

SKU: OGS001 Size : 25 cm x 35 cm x 10 cm

#### The package include:

Gold Rose Notebook & Pen SKU: NB001 Size : 21 cm x 14.8 cm x 1 cm

Gold Rose Tumbler 450 ml SKU: TBL001 Size : 21 cm x 6.8 cm x 6.8 cm

Gold Rose Card Holder SKU: CH001 Size : 10 cm x 6,2 cm x 0,5 cm