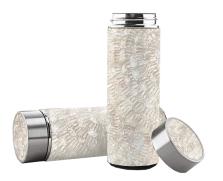

## White Rose Seashell Office Gift Set US\$<del>62,64</del>

US\$ 45,20/Set (ex-work/factory price)

SKU: OGS002 Size : 25 cm x 35 cm x 10 cm

### The package include:

White Rose Notebook & Pen SKU: NB002 Size : 21 cm x 14.8 cm x 1 cm

White Rose Tumbler 450 ml SKU: TBL002 Size : 21 cm x 6.8 cm x 6.8 cm

White Rose Card Holder SKU: CH002 Size : 10 cm x 6,2 cm x 0,5 cm