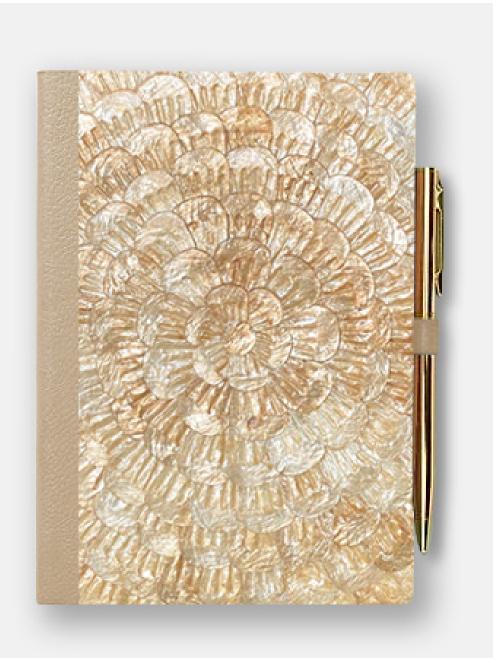

## Gold Rose Seashell Office Gift Set

US\$ 48,20/Set (ex-work/factory price)

SKU: OGS001 Size : 25 cm x 35 cm x 10 cm

#### The package include:

Gold Rose Notebook & Pen SKU: NB001 Size : 21 cm x 14.8 cm x 1 cm

Gold Rose Tumbler 450 ml SKU: TBL001 Size : 21 cm x 6.8 cm x 6.8 cm

Gold Rose Card Holder SKU: CH001 Size : 10 cm x 6,2 cm x 0,5 cm