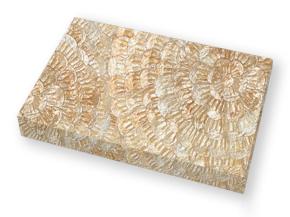

#### The package include:

Gold Rose Notebook & Pen SKU: NB001 Size : 21 cm x 14.8 cm x 1 cm

Gold Rose Tumbler 450 ml SKU: TBL001 Size : 21 cm x 6.8 cm x 6.8 cm

Gold Rose Card Holder SKU: CH001 Size : 10 cm x 6,2 cm x 0,5 cm