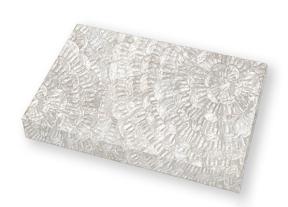

## White Rose Seashell Office Gift Set US\$<del>62,64</del>

US\$ 45,20/Set (ex-work/factory price)

SKU: OGS002 Size : 25 cm x 35 cm x 10 cm

### The package include:

White Rose Notebook & Pen SKU: NB002 Size : 21 cm x 14.8 cm x 1 cm

White Rose Tumbler 450 ml SKU: TBL002 Size : 21 cm x 6.8 cm x 6.8 cm

White Rose Card Holder SKU: CH002 Size : 10 cm x 6,2 cm x 0,5 cm