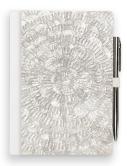

## White Rose Seashell Office Gift Set US\$<del>62,64</del>

US\$ 45,20/Set (ex-work/factory price)

SKU: OGS002 Size : 25 cm x 35 cm x 10 cm

### The package include:

White Rose Notebook & Pen SKU: NB002 Size : 21 cm x 14.8 cm x 1 cm

White Rose Tumbler 450 ml SKU: TBL002 Size : 21 cm x 6.8 cm x 6.8 cm

White Rose Card Holder SKU: CH002 Size : 10 cm x 6,2 cm x 0,5 cm