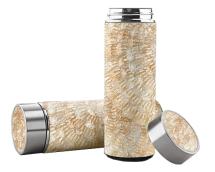

## Gold Rose Seashell Office Gift Set

US\$ 48,20/Set (ex-work/factory price)

SKU: OGS001 Size : 25 cm x 35 cm x 10 cm

#### The package include:

Gold Rose Notebook & Pen SKU: NB001 Size : 21 cm x 14.8 cm x 1 cm

Gold Rose Tumbler 450 ml SKU: TBL001 Size : 21 cm x 6.8 cm x 6.8 cm

Gold Rose Card Holder SKU: CH001 Size : 10 cm x 6,2 cm x 0,5 cm