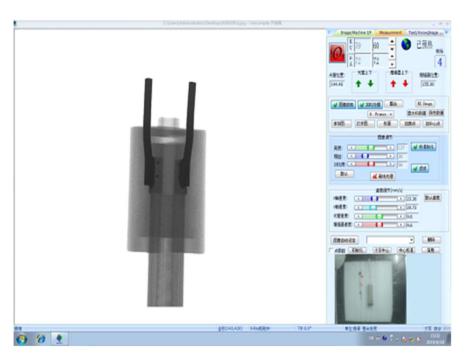

## **X-Ray Analysis**

 ✓ For visual analysis of inner structures without need to open up product