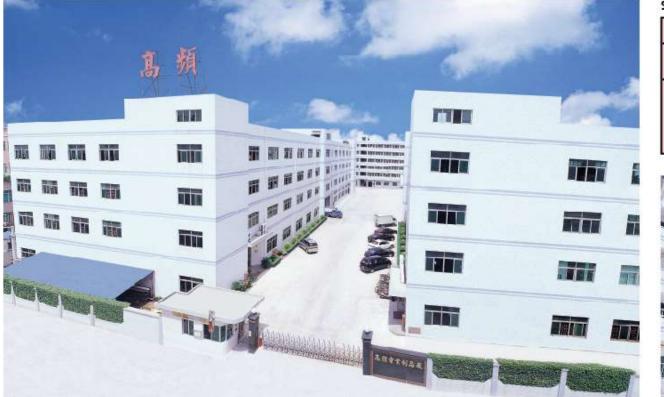

## Year 2000: moved into current site

#### SELF-OWNED FACTORY

| Lot Size:                  | 10,000m²                                                                                   |
|----------------------------|--------------------------------------------------------------------------------------------|
| Factory<br>Area:           | ~20,000m²                                                                                  |
| Dormitory<br>&<br>Canteen: | Six-storey high complex<br>with licensed canteen<br>and facilities<br>~5,000m <sup>2</sup> |