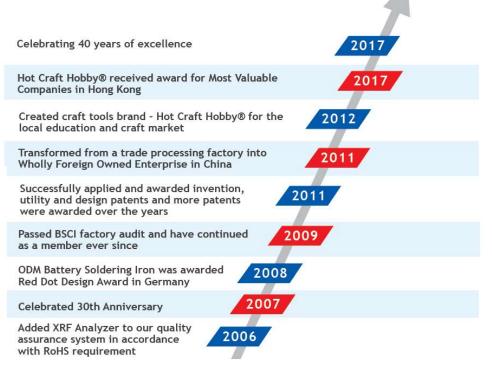

## **CRAFT HEATING TOOLS**

## **SOLDERING IRONS**





- Established in 1977
- Family owned
- OEM/ODM manufacturer for soldering irons, woodburning pens, DIY heating tools

### Kopen Milestone





## **Manufacturing Base**

- 1977: Started in Hong Kong
- 1988: Moved production to China
- 1998: Invested in land and building in Dongguan China



# Manufacturing Base

## Year 2000: moved into current site



#### SELF-OWNED FACTORY

| Lot Size:                  | 10,000m²                                                                                   |
|----------------------------|--------------------------------------------------------------------------------------------|
| Factory<br>Area:           | ~20,000m²                                                                                  |
| Dormitory<br>&<br>Canteen: | Six-storey high complex<br>with licensed canteen<br>and facilities<br>~5,000m <sup>2</sup> |



# WHY KOPEN?

### VALUE

We put customer satisfaction first an