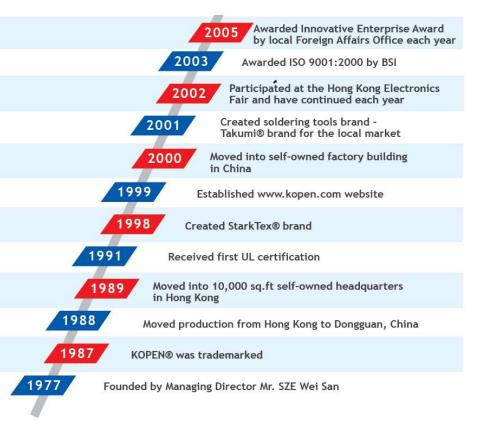

### Kopen Milestone

## **Manufacturing Base**

- 1977: Started in Hong Kong
- 1988: Moved production to China
- 1998: Invested in land and building in Dongguan China

# Manufacturing Base

## Year 2000: moved into current site