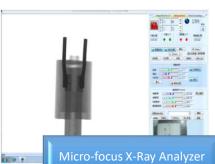

## **X-Ray Analysis**

 ✓ For visual analysis of inner structures without need to open up product