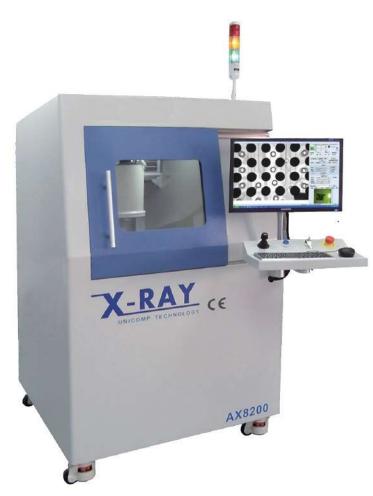

## **X-Ray Analysis**

 ✓ For visual analysis of inner structures without need to open up product