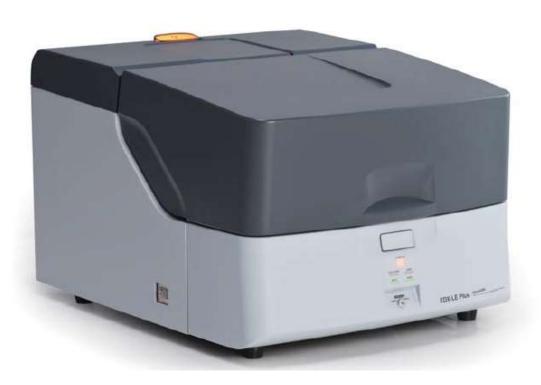

## **Energy Dispersive X-ray Fluorescence Spectrometer (XRF)**

- ✓ For screening heavy metals to perform compliance check for RoHS and CA65
- ✓ For verifying raw material metal composition to ensure incoming raw material quality