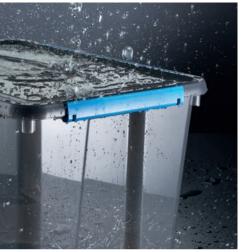

Have peace of mind that your belongings are sealed and safe from the elements such as water and dust, plus your container will withstand damage from harmful UV radiation.

- Four side-locking clips for sealed and secure closure
- Silicone rubber seal
- Two-directional wheels for
   easy manoeuvrability