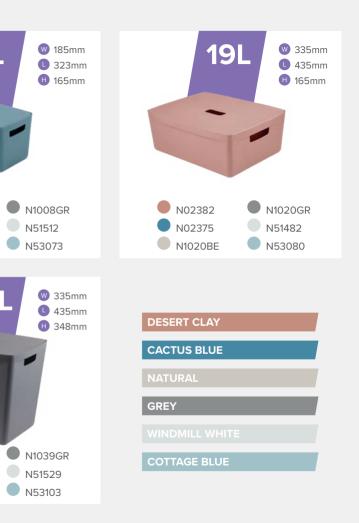

### Inabox Modular Containers offer a family of designer storage boxes to enhance any homes décor.

Inspired by functionality, the range showcases fully integrated pieces that can be customised to suit any storage requirements.

- Create your own modular system
- Compartment storage solution
- Stackable and nestable

### Features

- Compatible with Inabox Modular Containers
- Sectioned tray for small storage needs
- Contemporary design

Compatible with 5L & 8L container

N44194

Compatible with 19L, 28L & 39L container