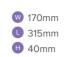

### Inabox Modular Insert Trays are the perfect complement to our Modular Containers.

Perfect for all your small storage needs, our Modular Insert Trays fit seamlessly into our Modular Containers, adding further versatility to our customisable home storage solution.

### Features

- Compatible with Inabox Modular Containers
- Sectioned tray for small storage needs
- Contemporary design

Compatible with 5L & 8L container

N44194

Compatible with 19L, 28L & 39L container