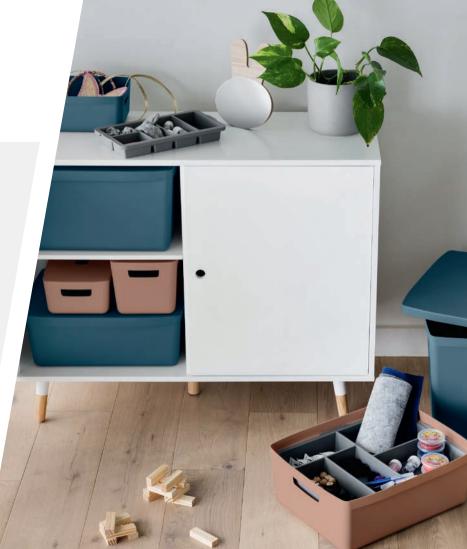

### Inabox Modular Containers offer a family of designer storage boxes to enhance any homes décor.

Inspired by functionality, the range showcases fully integrated pieces that can be customised to suit any storage requirements.

- Create your own modular system
- Compartment storage solution
- Stackable and nestable

### Inabox Modular Insert Trays are the perfect complement to our Modular Containers.

Perfect for all your small storage needs, our Modular Insert Trays fit seamlessly into our Modular Containers, adding further versatility to our customisable home storage solution.

### Features

- Compatible with Inabox Modular Containers
- Sectioned tray for small storage needs
- Contemporary design

Compatible with 5L & 8L container

N44194

Compatible with 19L, 28L & 39L container