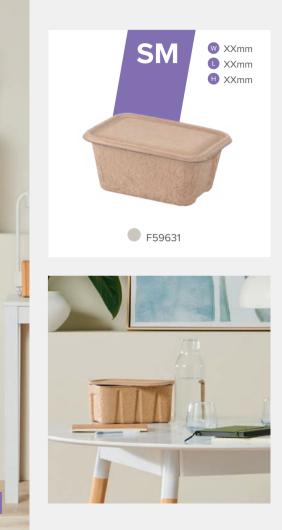

## Inabox Recycled Paper Boxes will add a touch of stylish sustainability to your home.

Made from factory carton waste converted into paper pulp, our Recycled Paper Boxes are a versatile and reusable storage solution that minimises landfill.

- 100% recyclable & biodegradable
- Reusable, renewable & multi-purpose
- Contemporary design

Ideal for home or office, Inabox Modular Drawers are a functional way to organise your space.

With three versatile designs that can be stacked and sorted to meet your needs, our Modular Drawers are the perfect way to store smaller household items.