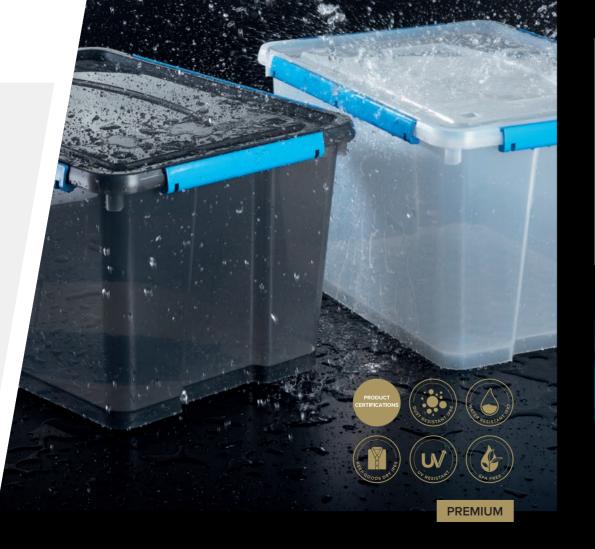

- Selected products with lids to
  maintain food freshness
- Fridge and freezer safe
- Clear for easy identification
   of contents

The Inabox Premium range offers an abundance of advanced features to ensure your belongings are protected from outside elements.

Have peace of mind that your belongings are sealed and safe from the elements such as water and dust, plus your container will withstand damage from harmful UV radiation.

- Four side-locking clips for sealed and secure closure
- Silicone rubber seal
- Two-directional wheels for
   easy manoeuvrability