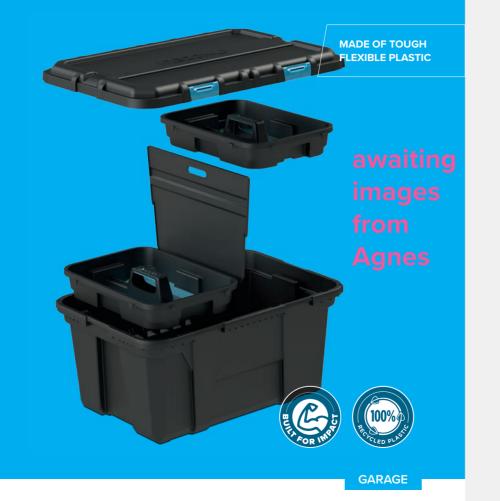

# inabox**«**>

With a number of advanced features and versatile accessories, our new Heavy Duty Containers are built to keep your gear organised and protected.

The perfect means to keep your belongings safe, our new Heavy Duty Container range is perfect for the garage, shed or in the back of your utility vehicle.

- Modular stackable design
- Strong clip-lock lid for secure closure
- Padlock anchor socket
- Non-slip rubber feet
- Accessories: Removable Divider & Insert Tray

Perfect for storing dry or cold food, this lightweight and durable range with three sizes will simplify your kitchen organisation.