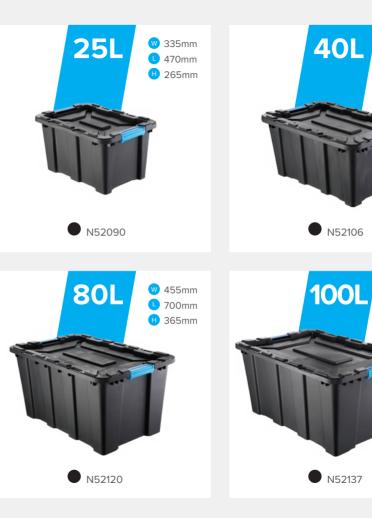

Items are stackable without needing lids and nestable for compact storage when not in use.

- Multi-purpose storage use
- Stackable & nestable
- Easy grip and lift handle

Inabox Heavy Duty Containers are made from a robust construction to ensure all contents inside are protected when in storage or during transportation.

Featuring a stackable design to maximise available space, plus clip-lock handles to securely close the lid and protect contents, our Heavy Duty Containers are perfect for large or small items.

- Robust design and construction
- Stackable & nestable
- Clip-lock handles for secure closure

### Inabox Heavy Duty Insert Trays are cleverly designed to provide a robust compartment storage solution.

Heavy Duty Insert Trays nest within our Heavy Duty Containers and aesthetically match the style with a black and blue colour scheme.

### Features

- Robust design and construction
- Compartment storage solution
- Copolymer Handle for a soft grip

Compatible with 25L container

• N52052

Compatible with 40L & 50L container