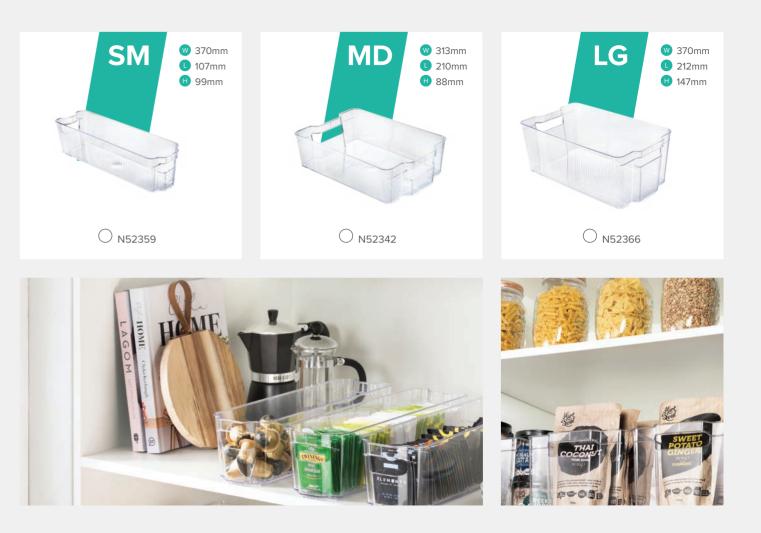

- Modular stackable design
- Strong clip-lock lid for secure closure
- Padlock anchor socket
- Non-slip rubber feet
- Accessories: Removable Divider & Insert Tray

Perfect for storing dry or cold food, this lightweight and durable range with three sizes will simplify your kitchen organisation.

- Clear for easy identification of contents
- BPA free
- Fridge and freezer safe

## Simplify your kitchen organisation with our range of clear trays and containers.

Designed to blend seamlessly with your existing pantry, fridge or freezer, our functional Kitchen range was produced to hold dry or cold food.

- Selected products with lids to
  maintain food freshness
- Fridge and freezer safe
- Clear for easy identification
   of contents

The Inabox Premium range offers an abundance of advanced features to ensure your belongings are protected from outside elements.