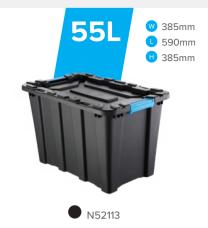

Items are stackable without needing lids and nestable for compact storage when not in use.

- Multi-purpose storage use
- Stackable & nestable
- Easy grip and lift handle

Inabox Heavy Duty Containers are made from a robust construction to ensure all contents inside are protected when in storage or during transportation.

Featuring a stackable design to maximise available space, plus clip-lock handles to securely close the lid and protect contents, our Heavy Duty Containers are perfect for large or small items.

- Robust design and construction
- Stackable & nestable
- Clip-lock handles for secure closure

### Inabox Heavy Duty Insert Trays are cleverly designed to provide a robust compartment storage solution.

Heavy Duty Insert Trays nest within our Heavy Duty Containers and aesthetically match the style with a black and blue colour scheme.

### Features

- Robust design and construction
- Compartment storage solution
- Copolymer Handle for a soft grip

Compatible with 25L container

• N52052

Compatible with 40L & 50L container