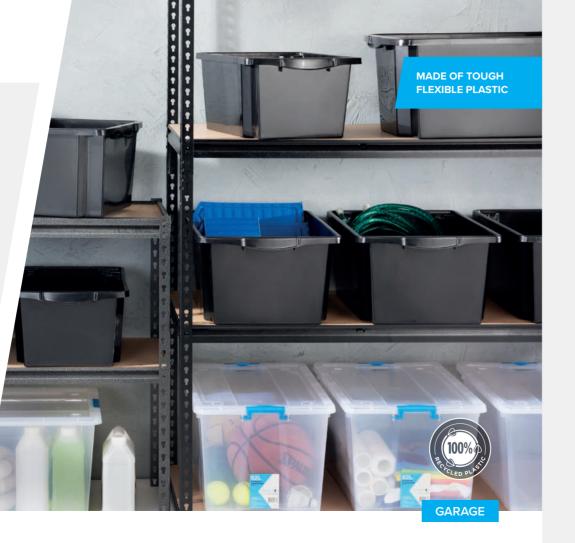

Items are stackable without needing lids and nestable for compact storage when not in use.

- Multi-purpose storage use
- Stackable & nestable
- Easy grip and lift handle

Inabox Heavy Duty Containers are made from a robust construction to ensure all contents inside are protected when in storage or during transportation.

Featuring a stackable design to maximise available space, plus clip-lock handles to securely close the lid and protect contents, our Heavy Duty Containers are perfect for large or small items.

- Robust design and construction
- Stackable & nestable
- Clip-lock handles for secure closure