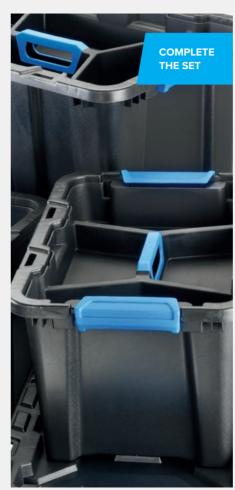

### Inabox Heavy Duty Insert Trays are cleverly designed to provide a robust compartment storage solution.

Heavy Duty Insert Trays nest within our Heavy Duty Containers and aesthetically match the style with a black and blue colour scheme.

### Features

- Robust design and construction
- Compartment storage solution
- Copolymer Handle for a soft grip

Compatible with 25L container

• N52052

Compatible with 40L & 50L container