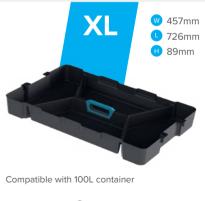

### Inabox Heavy Duty Insert Trays are cleverly designed to provide a robust compartment storage solution.

Heavy Duty Insert Trays nest within our Heavy Duty Containers and aesthetically match the style with a black and blue colour scheme.

### Features

- Robust design and construction
- Compartment storage solution
- Copolymer Handle for a soft grip

Compatible with 25L container

• N52052

Compatible with 40L & 50L container