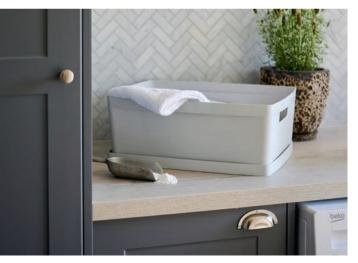

## Inabox Recycled Paper Boxes will add a touch of stylish sustainability to your home.

Made from factory carton waste converted into paper pulp, our Recycled Paper Boxes are a versatile and reusable storage solution that minimises landfill.

- 100% recyclable & biodegradable
- Reusable, renewable & multi-purpose
- Contemporary design

Ideal for home or office, Inabox Modular Drawers are a functional way to organise your space.

With three versatile designs that can be stacked and sorted to meet your needs, our Modular Drawers are the perfect way to store smaller household items.