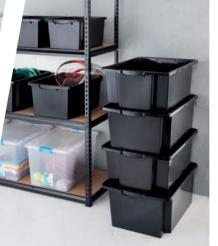

Items are stackable without needing lids and nestable for compact storage when not in use.

- Multi-purpose storage use
- Stackable & nestable
- Easy grip and lift handle

Inabox Heavy Duty Containers are made from a robust construction to ensure all contents inside are protected when in storage or during transportation.

Featuring a stackable design to maximise available space, plus clip-lock handles to securely close the lid and protect contents, our Heavy Duty Containers are perfect for large or small items.

- Robust design and construction
- Stackable & nestable
- Clip-lock handles for secure closure