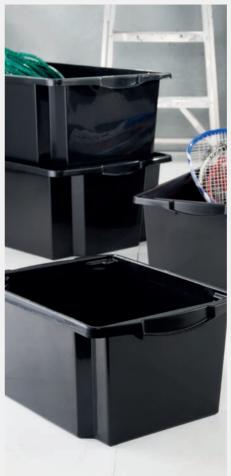

Items are stackable without needing lids and nestable for compact storage when not in use.

- Multi-purpose storage use
- Stackable & nestable
- Easy grip and lift handle

Inabox Heavy Duty Containers are made from a robust construction to ensure all contents inside are protected when in storage or during transportation.

Featuring a stackable design to maximise available space, plus clip-lock handles to securely close the lid and protect contents, our Heavy Duty Containers are perfect for large or small items.

- Robust design and construction
- Stackable & nestable
- Clip-lock handles for secure closure