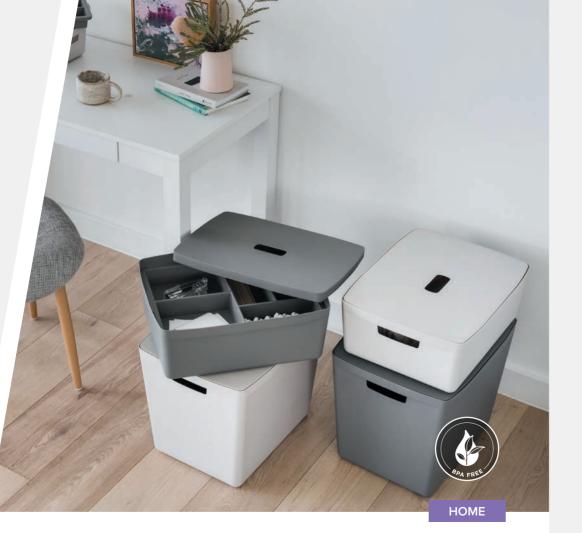

- Modular stackable design
- Strong clip-lock lid for secure closure
- Padlock anchor socket
- Non-slip rubber feet
- Accessories: Removable Divider & Insert Tray

Perfect for storing dry or cold food, this lightweight and durable range with three sizes will simplify your kitchen organisation.

- Clear for easy identification of contents
- BPA free
- Fridge and freezer safe