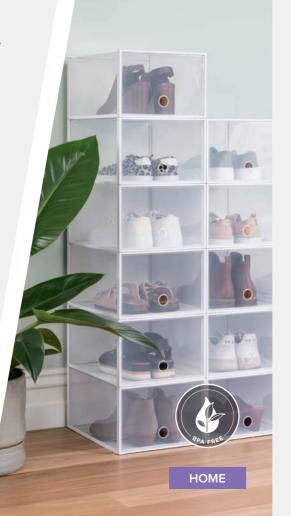

## Organise your shoe collection with our Stackable Shoe Boxes.

With a highly functional, compact and stackable design, storing and displaying your shoe collection has never been easier.

#### Features

- Breathable design
- Transparent & durable material
- Easy grab-and-go functionality