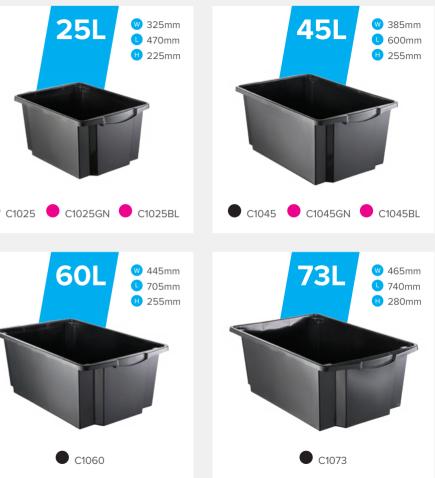

- Stackable design
- Holds A4 documents and other small household items
- Compact & contemporary design

Inabox Stackable Crates are made of tough flexible plastic and are ideal for a wide variety of storage uses around the home, garden and garage.

Items are stackable without needing lids and nestable for compact storage when not in use.

- Multi-purpose storage use
- Stackable & nestable
- Easy grip and lift handle

Inabox Heavy Duty Containers are made from a robust construction to ensure all contents inside are protected when in storage or during transportation.