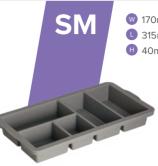

### Inabox Modular Insert Trays are the perfect complement to our Modular Containers.

Perfect for all your small storage needs, our Modular Insert Trays fit seamlessly into our Modular Containers, adding further versatility to our customisable home storage solution.

### Features

- Compatible with Inabox Modular Containers
- Sectioned tray for small storage needs
- Contemporary design

Compatible with 5L & 8L container

N44194

Compatible with 19L, 28L & 39L container