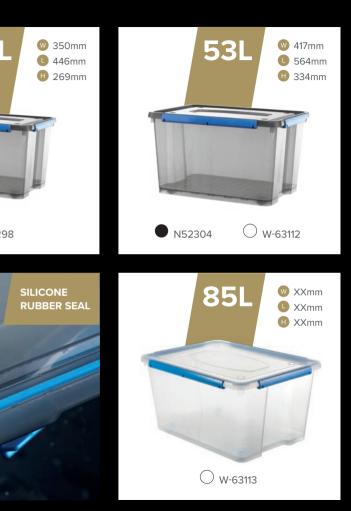

- Selected products with lids to
  maintain food freshness
- Fridge and freezer safe
- Clear for easy identification
   of contents

The Inabox Premium range offers an abundance of advanced features to ensure your belongings are protected from outside elements.

Have peace of mind that your belongings are sealed and safe from the elements such as water and dust, plus your container will withstand damage from harmful UV radiation.

- Four side-locking clips for sealed and secure closure
- Silicone rubber seal
- Two-directional wheels for
   easy manoeuvrability