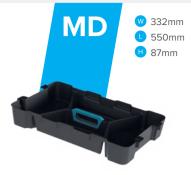

### Inabox Heavy Duty Insert Trays are cleverly designed to provide a robust compartment storage solution.

Heavy Duty Insert Trays nest within our Heavy Duty Containers and aesthetically match the style with a black and blue colour scheme.

### Features

- Robust design and construction
- Compartment storage solution
- Copolymer Handle for a soft grip

Compatible with 25L container

• N52052

Compatible with 40L & 50L container