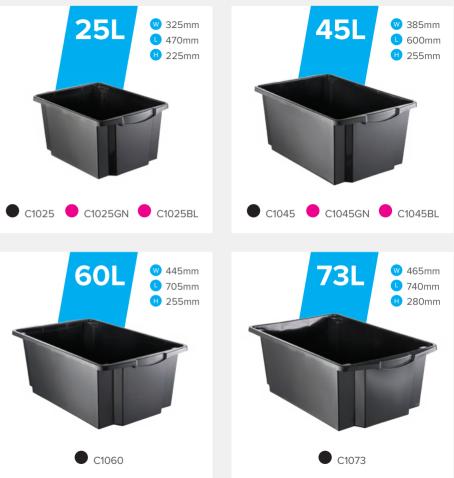

- Stackable design
- Holds A4 documents and other small household items
- Compact & contemporary design

Inabox Stackable Crates are made of tough flexible plastic and are ideal for a wide variety of storage uses around the home, garden and garage.

Items are stackable without needing lids and nestable for compact storage when not in use.

- Multi-purpose storage use
- Stackable & nestable
- Easy grip and lift handle

Inabox Heavy Duty Containers are made from a robust construction to ensure all contents inside are protected when in storage or during transportation.