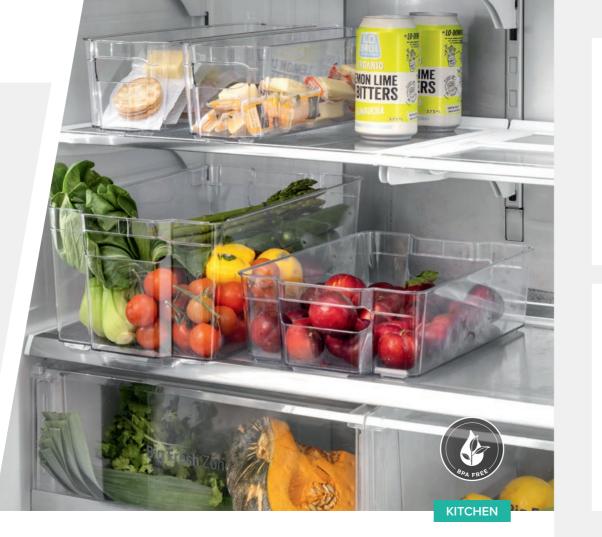

## Simplify your kitchen organisation with our range of clear trays and containers.

Designed to blend seamlessly with your existing pantry, fridge or freezer, our functional Kitchen range was produced to hold dry or cold food.

- Selected products with lids to
  maintain food freshness
- Fridge and freezer safe
- Clear for easy identification
   of contents

The Inabox Premium range offers an abundance of advanced features to ensure your belongings are protected from outside elements.