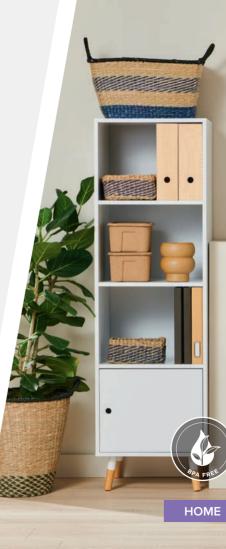

## Inabox Recycled Paper Boxes will add a touch of stylish sustainability to your home.

Made from factory carton waste converted into paper pulp, our Recycled Paper Boxes are a versatile and reusable storage solution that minimises landfill.

- 100% recyclable & biodegradable
- Reusable, renewable & multi-purpose
- Contemporary design

Ideal for home or office, Inabox Modular Drawers are a functional way to organise your space.

With three versatile designs that can be stacked and sorted to meet your needs, our Modular Drawers are the perfect way to store smaller household items.