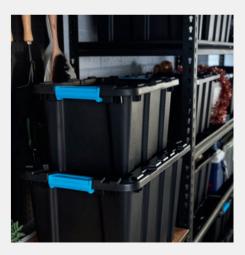

Items are stackable without needing lids and nestable for compact storage when not in use.

- Multi-purpose storage use
- Stackable & nestable
- Easy grip and lift handle

Inabox Heavy Duty Containers are made from a robust construction to ensure all contents inside are protected when in storage or during transportation.

Featuring a stackable design to maximise available space, plus clip-lock handles to securely close the lid and protect contents, our Heavy Duty Containers are perfect for large or small items.

- Robust design and construction
- Stackable & nestable
- Clip-lock handles for secure closure