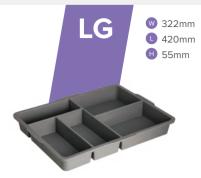

### Inabox Modular Insert Trays are the perfect complement to our Modular Containers.

Perfect for all your small storage needs, our Modular Insert Trays fit seamlessly into our Modular Containers, adding further versatility to our customisable home storage solution.

### Features

- Compatible with Inabox Modular Containers
- Sectioned tray for small storage needs
- Contemporary design

Compatible with 5L & 8L container

N44194

Compatible with 19L, 28L & 39L container