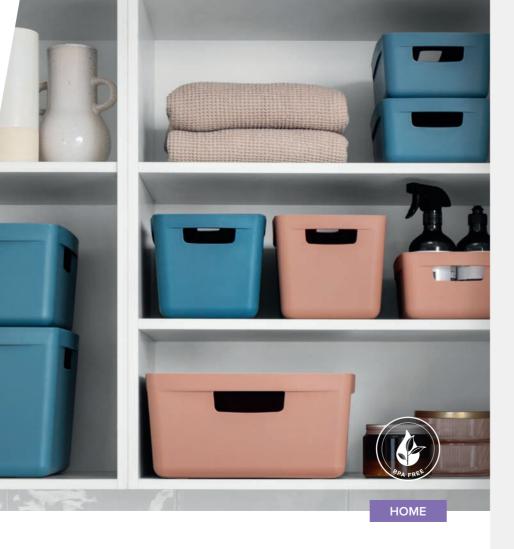

### Inabox Modular Containers offer a family of designer storage boxes to enhance any homes décor.

Inspired by functionality, the range showcases fully integrated pieces that can be customised to suit any storage requirements.

- Create your own modular system
- Compartment storage solution
- Stackable and nestable