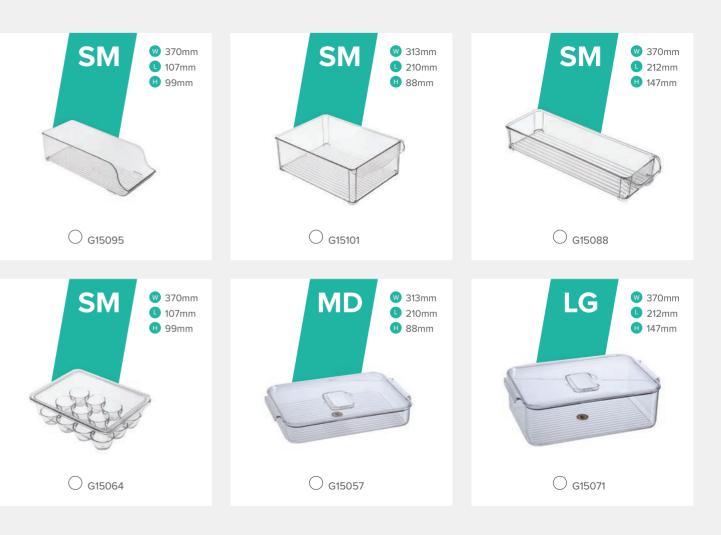

- Modular stackable design
- Strong clip-lock lid for secure closure
- Padlock anchor socket
- Non-slip rubber feet
- Accessories: Removable Divider & Insert Tray

Perfect for storing dry or cold food, this lightweight and durable range with three sizes will simplify your kitchen organisation.

- Clear for easy identification of contents
- BPA free
- Fridge and freezer safe

## Simplify your kitchen organisation with our range of clear trays and containers.

Designed to blend seamlessly with your existing pantry, fridge or freezer, our functional Kitchen range was produced to hold dry or cold food.

- Selected products with lids to
  maintain food freshness
- Fridge and freezer safe
- Clear for easy identification
   of contents

The Inabox Premium range offers an abundance of advanced features to ensure your belongings are protected from outside elements.