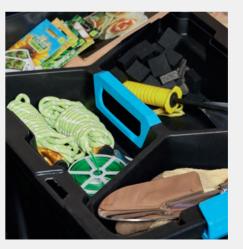

### Inabox Heavy Duty Insert Trays are cleverly designed to provide a robust compartment storage solution.

Heavy Duty Insert Trays nest within our Heavy Duty Containers and aesthetically match the style with a black and blue colour scheme.

### Features

- Robust design and construction
- Compartment storage solution
- Copolymer Handle for a soft grip

Compatible with 25L container

• N52052

Compatible with 40L & 50L container