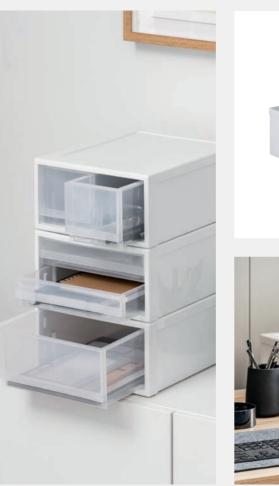

- 100% recyclable & biodegradable
- Reusable, renewable & multi-purpose
- Contemporary design

Ideal for home or office, Inabox Modular Drawers are a functional way to organise your space.

With three versatile designs that can be stacked and sorted to meet your needs, our Modular Drawers are the perfect way to store smaller household items.

- Stackable design
- Holds A4 documents and other small household items
- Compact & contemporary design

Inabox Stackable Crates are made of tough flexible plastic and are ideal for a wide variety of storage uses around the home, garden and garage.