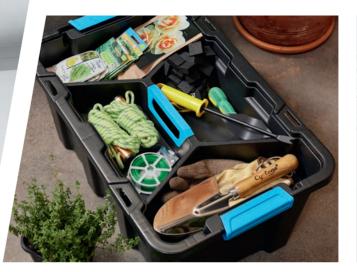

- Stackable design
- Holds A4 documents and other small household items
- Compact & contemporary design

Inabox Stackable Crates are made of tough flexible plastic and are ideal for a wide variety of storage uses around the home, garden and garage.

Items are stackable without needing lids and nestable for compact storage when not in use.

- Multi-purpose storage use
- Stackable & nestable
- Easy grip and lift handle

Inabox Heavy Duty Containers are made from a robust construction to ensure all contents inside are protected when in storage or during transportation.