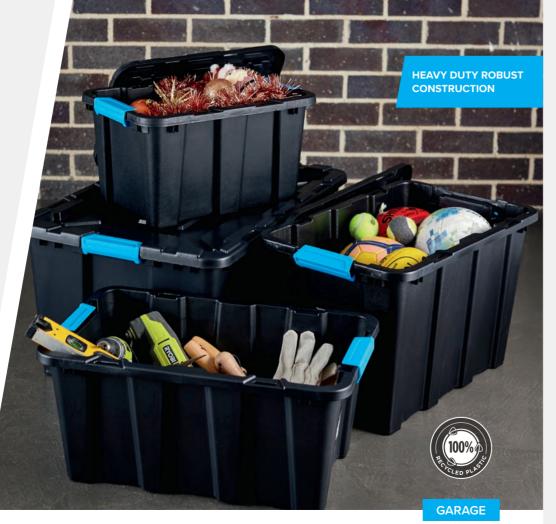

Items are stackable without needing lids and nestable for compact storage when not in use.

- Multi-purpose storage use
- Stackable & nestable
- Easy grip and lift handle

Inabox Heavy Duty Containers are made from a robust construction to ensure all contents inside are protected when in storage or during transportation.

Featuring a stackable design to maximise available space, plus clip-lock handles to securely close the lid and protect contents, our Heavy Duty Containers are perfect for large or small items.

- Robust design and construction
- Stackable & nestable
- Clip-lock handles for secure closure