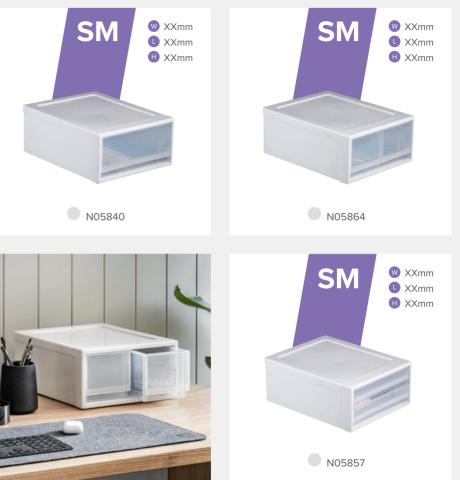

- 100% recyclable & biodegradable
- Reusable, renewable & multi-purpose
- Contemporary design

Ideal for home or office, Inabox Modular Drawers are a functional way to organise your space.

With three versatile designs that can be stacked and sorted to meet your needs, our Modular Drawers are the perfect way to store smaller household items.

- Stackable design
- Holds A4 documents and other small household items
- Compact & contemporary design

Inabox Stackable Crates are made of tough flexible plastic and are ideal for a wide variety of storage uses around the home, garden and garage.