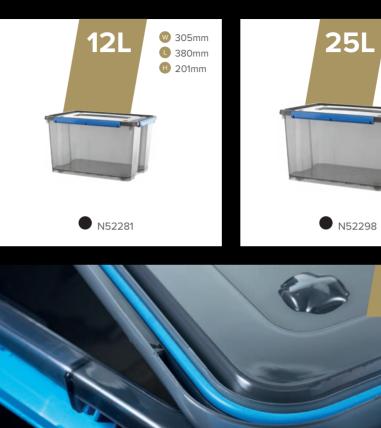

- Selected products with lids to
  maintain food freshness
- Fridge and freezer safe
- Clear for easy identification
   of contents

The Inabox Premium range offers an abundance of advanced features to ensure your belongings are protected from outside elements.

Have peace of mind that your belongings are sealed and safe from the elements such as water and dust, plus your container will withstand damage from harmful UV radiation.

- Four side-locking clips for sealed and secure closure
- Silicone rubber seal
- Two-directional wheels for
   easy manoeuvrability