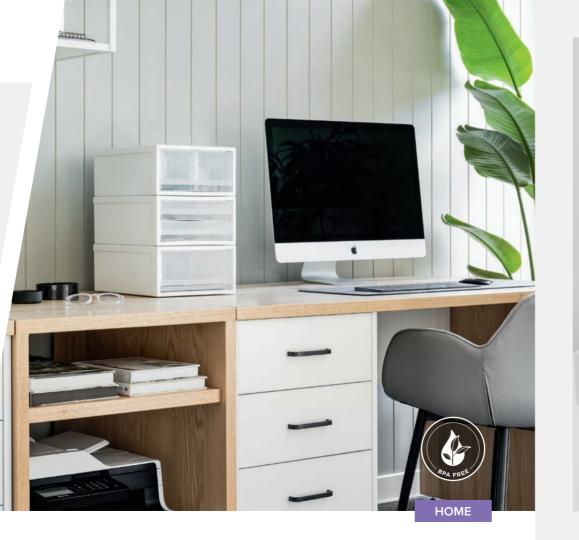

- 100% recyclable & biodegradable
- Reusable, renewable & multi-purpose
- Contemporary design

Ideal for home or office, Inabox Modular Drawers are a functional way to organise your space.

With three versatile designs that can be stacked and sorted to meet your needs, our Modular Drawers are the perfect way to store smaller household items.

- Stackable design
- Holds A4 documents and other small household items
- Compact & contemporary design

Inabox Stackable Crates are made of tough flexible plastic and are ideal for a wide variety of storage uses around the home, garden and garage.