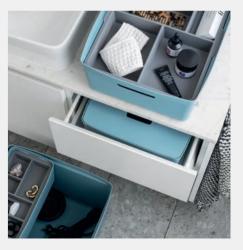

### Inabox Modular Containers offer a family of designer storage boxes to enhance any homes décor.

Inspired by functionality, the range showcases fully integrated pieces that can be customised to suit any storage requirements.

- Create your own modular system
- Compartment storage solution
- Stackable and nestable

### Inabox Modular Insert Trays are the perfect complement to our Modular Containers.

Perfect for all your small storage needs, our Modular Insert Trays fit seamlessly into our Modular Containers, adding further versatility to our customisable home storage solution.

### Features

- Compatible with Inabox Modular Containers
- Sectioned tray for small storage needs
- Contemporary design

Compatible with 5L & 8L container

N44194

Compatible with 19L, 28L & 39L container