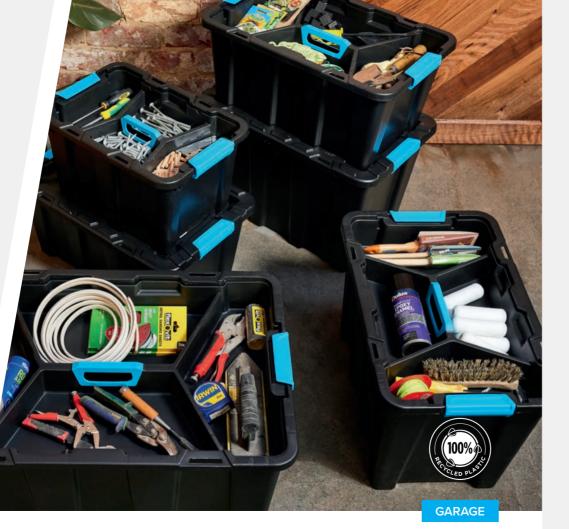

# inabox**«**>

With a number of advanced features and versatile accessories, our new Heavy Duty Containers are built to keep your gear organised and protected.

The perfect means to keep your belongings safe, our new Heavy Duty Container range is perfect for the garage, shed or in the back of your utility vehicle.

- Modular stackable design
- Strong clip-lock lid for secure closure
- Padlock anchor socket
- Non-slip rubber feet
- Accessories: Removable Divider & Insert Tray

Perfect for storing dry or cold food, this lightweight and durable range with three sizes will simplify your kitchen organisation.