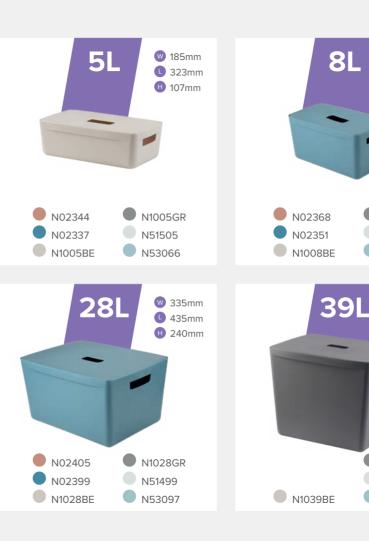

### Features

- Compatible with Inabox Modular Containers
- Sectioned tray for small storage needs
- Contemporary design

Compatible with 5L & 8L container

N44194

Compatible with 19L, 28L & 39L container