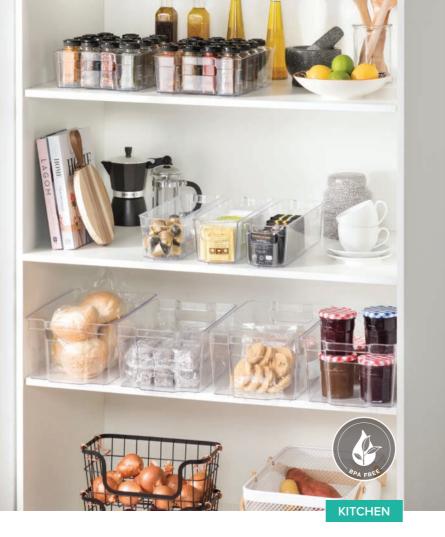

## Simplify your kitchen organisation with our range of clear trays and containers.

Designed to blend seamlessly with your existing pantry, fridge or freezer, our functional Kitchen range was produced to hold dry or cold food.

- Selected products with lids to
  maintain food freshness
- Fridge and freezer safe
- Clear for easy identification
   of contents

The Inabox Premium range offers an abundance of advanced features to ensure your belongings are protected from outside elements.