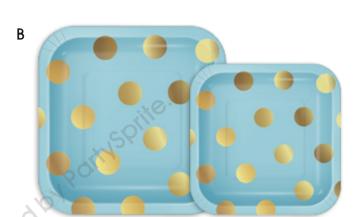

#### **SQUARE PLATES**

18cm / 22.5cm

#### **B. SQUARE PLATES**

18cm / 22.5cm

#### B. SQUARE PLATES

18cm / 22.5cm