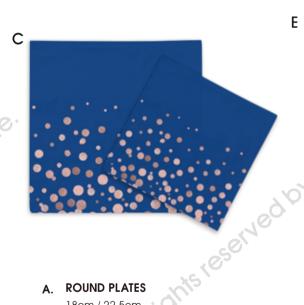

### **NAVY BLUE WITH ROSE GOLD DOTS**

- A. ROUND PLATES
  - 18cm / 22.5cm
- **B. SQUARE PLATES** 
  - 18cm / 22.5cm
- C. PAPER NAPKINS

Thickness of 2ply / 3ply Luncheon 33 x 33cm Beverage 25 x 25cm

- D. PAPER CUPS 9oz / 12oz
- E. PAPER STRAWS 6 x 197mm
- F. ROSE GOLD PLASTIC CUTLERY
- G. TABLE COVER

#### A. ROUND PLATES

18cm / 22.5cm

#### C. PAPER NAPKINS

Thickness of 2ply / 3ply Luncheon 33 x 33cm Beverage 25 x 25cm