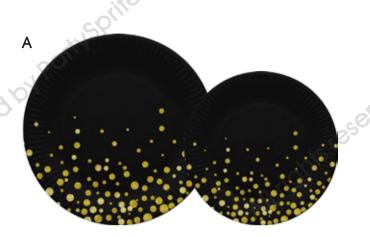

## **BLACK WITH GOLD DOTS**

- A. ROUND PLATES
  - 18cm / 22.5cm
- **B. SQUARE PLATES** 
  - 18cm / 22.5cm
- C. PAPER NAPKINS

Thickness of 2ply / 3ply Luncheon 33 x 33cm Beverage 25 x 25cm

- D. PAPER CUPS 9oz / 12oz
- E. PAPER STRAWS 6 x 197mm
- F. GOLD PLASTIC CUTLERY
- G. TABLE COVER

#### A. ROUND PLATES

18cm / 22.5cm