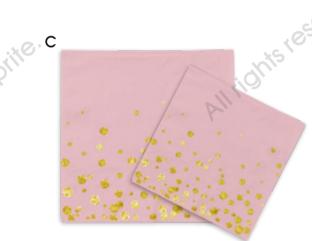

#### C. PAPER NAPKINS

Thickness of 2ply / 3ply Luncheon 33 x 33cm Beverage 25 x 25cm