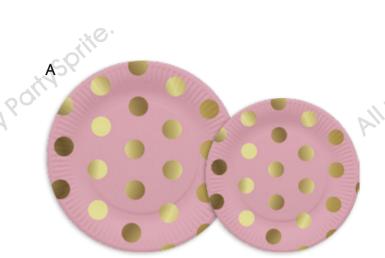

## CLASSIC PINK WITH GOLD DOTS

- A. ROUND PLATES
  - 18cm / 22.5cm
- **B. SQUARE PLATES** 
  - 18cm / 22.5cm
- C. PAPER NAPKINS

Thickness of 2ply / 3ply Luncheon 33 x 33cm Beverage 25 x 25cm

- D. PAPER CUPS 90z / 120z
- E. PAPER STRAWS 6 x 197mm
- F. GOLD PLASTIC CUTLERY
- G. TABLE COVER

#### A. ROUND PLATES

18cm / 22.5cm