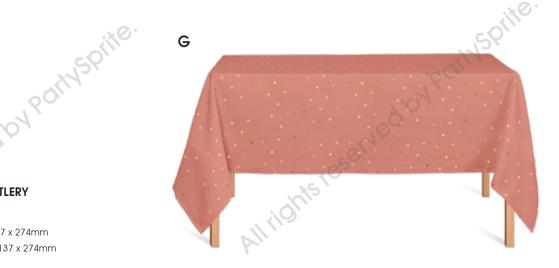

- 18cm / 22.5cm
- C. PAPER NAPKINS

Thickness of 2ply / 3ply Luncheon 33 x 33cm Beverage 25 x 25cm

- D. PAPER CUPS 90z / 120z
- E. PAPER STRAWS 6 x 197mm
- F. GOLD PLASTIC CUTLERY
- G. TABLE COVER



## - CANDY PINK WITH GOLD FOIL













- A. ROUND PLATES
  - 18cm / 22.5cm
- **B. SQUARE PLATES** 
  - 18cm / 22.5cm
- C. PAPER NAPKINS

Thickness of 2ply / 3ply Luncheon 33 x 33cm Beverage 25 x 25cm

- D. PAPER CUPS 9oz / 12oz
- PAPER STRAWS 6 x 197mm
- **GOLD PLASTIC CUTLERY**
- G. TABLE COVER

















#### A. ROUND PLATES

18cm / 22.5cm

#### **SQUARE PLATES**

18cm / 22.5cm

#### C. PAPER NAPKINS

Thickness of 2ply / 3ply Luncheon 33 x 33cm Beverage 25 x 25cm

#### D. PAPER CUPS

9oz / 12oz

#### PAPER STRAWS

6 x 197mm

#### **GOLD PLASTIC CUTLERY**

#### G. TABLE COVER

















#### A. ROUND PLATES

18cm / 22.5cm

#### **B. SQUARE PLATES**

18cm / 22.5cm

#### C. PAPER NAPKINS

Thickness of 2ply / 3ply Luncheon 33 x 33cm Beverage 25 x 25cm

#### D. PAPER CUPS

9oz / 12oz

#### **PAPER STRAWS** 6 x 197mm

#### **GOLD PLASTIC CUTLERY** F.

#### G. TABLE COVER









С





A. ROUND PLATES

18cm / 22.5cm

**B. SQUARE PLATES** 

18cm / 22.5cm

C. PAPER NAPKINS

Thickness of 2ply / 3ply Luncheon 33 x 33cm Beverage 25 x 25cm

- D. PAPER CUPS 9oz / 12oz
- **PAPER STRAWS** 6 x 197mm
- **GOLD PLASTIC CUTLERY**
- G. TABLE COVER





(Baby blue, Gold foil)











#### A. ROUND PLATES

18cm / 22.5cm

#### B. SQUARE PLATES

18cm / 22.5cm

#### C. PAPER NAPKINS

Thickness of 2ply / 3ply Luncheon 33 x 33cm Beverage 25 x 25cm

D. PAPER CUPS 90z / 120z

E. P