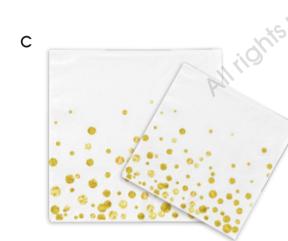

#### C. PAPER NAPKINS

Thickness of 2ply / 3ply Luncheon 33 x 33cm Beverage 25 x 25cm