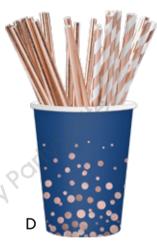

### **NAVY BLUE WITH ROSE GOLD DOTS**

- A. ROUND PLATES
  - 18cm / 22.5cm
- **B. SQUARE PLATES** 
  - 18cm / 22.5cm
- C. PAPER NAPKINS

Thickness of 2ply / 3ply Luncheon 33 x 33cm Beverage 25 x 25cm

- D. PAPER CUPS 9oz / 12oz
- E. PAPER STRAWS 6 x 197mm
- F. ROSE GOLD PLASTIC CUTLERY
- G. TABLE COVER

#### D. PAPER CUPS

9oz / 12oz

#### PAPER STRAWS

6 x 197mm