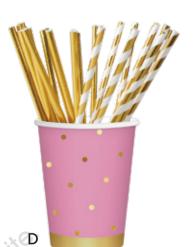

ness of 2ply / 3ply Luncheon 33 x 33cm Beverage 25 x 25cm

- D. PAPER CUPS
- E. PAPER STRAWS 6 x 197mm
- F. GOLD PLASTIC CUTLERY
- G. TABLE COVER



## **BLACK WITH GOLD DOTS**













- A. ROUND PLATES
  - 18cm / 22.5cm
- **B. SQUARE PLATES** 
  - 18cm / 22.5cm
- C. PAPER NAPKINS

Thickness of 2ply / 3ply Luncheon 33 x 33cm Beverage 25 x 25cm

- D. PAPER CUPS 9oz / 12oz
- E. PAPER STRAWS 6 x 197mm
- F. GOLD PLASTIC CUTLERY
- G. TABLE COVER





## CLASSIC PINK WITH GOLD DOTS











- A. ROUND PLATES
  - 18cm / 22.5cm
- **B. SQUARE PLATES** 
  - 18cm / 22.5cm
- C. PAPER NAPKINS

Thickness of 2ply / 3ply Luncheon 33 x 33cm Beverage 25 x 25cm

- D. PAPER CUPS 90z / 120z
- E. PAPER STRAWS 6 x 197mm
- F. GOLD PLASTIC CUTLERY
- G. TABLE COVER



## - CANDY PINK WITH GOLD FOIL













- A. ROUND PLATES
  - 18cm / 22.5cm
- **B. SQUARE PLATES** 
  - 18cm / 22.5cm
- C. PAPER NAPKINS

Thickness of 2ply / 3ply Luncheon 33 x 33cm Beverage 25 x 25cm

- D. PAPER CUPS 9oz / 12oz
- PAPER STRAWS 6 x 197mm
- **GOLD PLASTIC CUTLERY**
- G. TABLE COVER

















#### A. ROUND PLATES

18cm / 22.5cm

#### **SQUARE PLATES**

18cm / 22.5cm

#### C. PAPER NAPKINS

Thickness of 2ply / 3ply Luncheon 33 x 33cm Beverage 25 x 25cm

#### D. PAPER CUPS

9oz / 12oz

#### PAPER STRAWS

6 x 197mm

#### **GOLD PLASTIC CUTLERY**

#### G. TABLE COVER

















#### A. ROUND PLATES

18cm / 22.5cm

#### **B. SQUARE PLATES**

18cm / 22.5cm

#### C. PAPER NAPKINS

Thickness of 2ply / 3ply Luncheon 33 x 33cm Beverage 25 x 25cm

#### D. PAPER CUPS

9oz / 12oz

#### **PAPER STRAWS** 6 x 197m