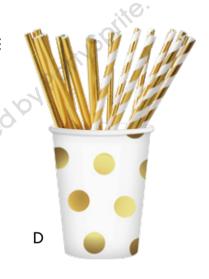

8cm / 22.5cm
- C. PAPER NAPKINS

Thickness of 2ply / 3ply Luncheon 33 x 33cm Beverage 25 x 25cm

- D. PAPER CUPS 9oz / 12oz
- PAPER STRAWS 6 x 197mm
- **GOLD PLASTIC CUTLERY**
- G. TABLE COVER

















#### A. ROUND PLATES

18cm / 22.5cm

#### **SQUARE PLATES**

18cm / 22.5cm

#### C. PAPER NAPKINS

Thickness of 2ply / 3ply Luncheon 33 x 33cm Beverage 25 x 25cm

#### D. PAPER CUPS

9oz / 12oz

#### PAPER STRAWS

6 x 197mm

#### **GOLD PLASTIC CUTLERY**

#### G. TABLE COVER

















#### A. ROUND PLATES

18cm / 22.5cm

#### **B. SQUARE PLATES**

18cm / 22.5cm

#### C. PAPER NAPKINS

Thickness of 2ply / 3ply Luncheon 33 x 33cm Beverage 25 x 25cm

#### D. PAPER CUPS

9oz / 12oz

#### **PAPER STRAWS** 6 x 197mm

#### **GOLD PLASTIC CUTLERY** F.

#### G. TABLE COVER









С





A. ROUND PLATES

18cm / 22.5cm

**B. SQUARE PLATES** 

18cm / 22.5cm

C. PAPER NAPKINS

Thickness of 2ply / 3ply Luncheon 33 x 33cm Beverage 25 x 25cm

- D. PAPER CUPS 9oz / 12oz
- **PAPER STRAWS** 6 x 197mm
- **GOLD PLASTIC CUTLERY**
- G. TABLE COVER





(Baby blue, Gold foil)











#### A. ROUND PLATES

18cm / 22.5cm

#### B. SQUARE PLATES

18cm / 22.5cm

#### C. PAPER NAPKINS

Thickness of 2ply / 3ply Luncheon 33 x 33cm Beverage 25 x 25cm

D. PAPER CUPS 90z / 120z

E. PAPER STRAWS 6 x 197mm

F. GOLD PLASTIC CUTLERY

G. TABLE COVER



















- A. ROUND PLATES
  - 18cm / 22.5cm
- **B. SQUARE PLATES** 
  - 18cm / 22.5cm
- C. PAPER NAPKINS

Thickness of 2ply / 3ply Luncheon 33 x 33cm Beverage 25 x 25cm

- D. PAPER CUPS 9oz / 12oz
- **PAPER STRAWS** 6 x 197mm
- **GOLD PLAS