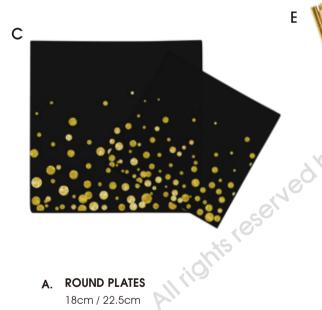

## **BLACK WITH GOLD DOTS**

- A. ROUND PLATES
  - 18cm / 22.5cm
- **B. SQUARE PLATES** 
  - 18cm / 22.5cm
- C. PAPER NAPKINS

Thickness of 2ply / 3ply Luncheon 33 x 33cm Beverage 25 x 25cm

- D. PAPER CUPS 9oz / 12oz
- E. PAPER STRAWS 6 x 197mm
- F. GOLD PLASTIC CUTLERY
- G. TABLE COVER

#### C. PAPER NAPKINS

Thickness of 2ply / 3ply Luncheon 33 x 33cm Beverage 25 x 25cm