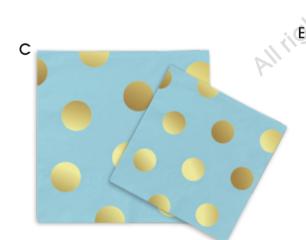

#### C. PAPER NAPKINS

Thickness of 2ply / 3ply Luncheon 33 x 33cm Beverage 25 x 25cm

#### C. PAPER NAPKINS

Thickness of 2ply / 3ply Luncheon 33 x 33cm Beverage 25 x 25cm

D. PAPER CUPS 90z / 120z

E. PAPER STRAWS 6 x 197mm

F. GOLD PLASTIC CUTLERY

G. TABLE COVER

- A. ROUND PLATES
  - 18cm / 22.5cm
- **B. SQUARE PLATES** 
  - 18cm / 22.5cm
- C. PAPER NAPKINS