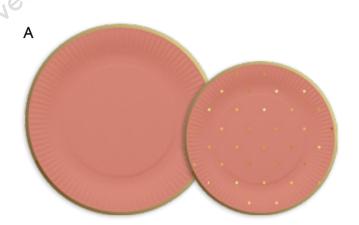

C. PAPER NAPKINS

Thickness of 2ply / 3ply Luncheon 33 x 33cm Beverage 25 x 25cm

- D. PAPER CUPS 9oz / 12oz
- E. PAPER STRAWS 6 x 197mm
- F. GOLD PLASTIC CUTLERY
- G. TABLE COVER





## CLASSIC PINK WITH GOLD DOTS











- A. ROUND PLATES
  - 18cm / 22.5cm
- **B. SQUARE PLATES** 
  - 18cm / 22.5cm
- C. PAPER NAPKINS

Thickness of 2ply / 3ply Luncheon 33 x 33cm Beverage 25 x 25cm

- D. PAPER CUPS 90z / 120z
- E. PAPER STRAWS 6 x 197mm
- F. GOLD PLASTIC CUTLERY
- G. TABLE COVER



## - CANDY PINK WITH GOLD FOIL













- A. ROUND PLATES
  - 18cm / 22.5cm
- **B. SQUARE PLATES** 
  - 18cm / 22.5cm
- C. PAPER NAPKINS

Thickness of 2ply / 3ply Luncheon 33 x 33cm Beverage 25 x 25cm

- D. PAPER CUPS 9oz / 12oz
- PAPER STRAWS 6 x 197mm
- **GOLD PLASTIC CUTLERY**
- G. TABLE COVER

















#### A. ROUND PLATES

18cm / 22.5cm

#### **SQUARE PLATES**

18cm / 22.5cm

#### C. PAPER NAPKINS

Thickness of 2ply / 3ply Luncheon 33 x 33cm Beverage 25 x 25cm

#### D. PAPER CUPS

9oz / 12oz

#### PAPER STRAWS

6 x 197mm

#### **GOLD PLASTIC CUTLERY**

#### G. TABLE COVER

















#### A. ROUND PLATES

18cm / 22.5cm

#### **B. SQUARE PLATES**

18cm / 22.5cm

#### C. PAPER NAPKINS

Thickness of 2ply / 3ply Luncheon 33 x 33cm Beverage 25 x 25cm

#### D. PAPER CUPS

9oz / 12oz

#### **PAPER STRAWS** 6 x 197mm

#### **GOLD PLASTIC CUTLERY** F.

#### G. TABLE COVER









С





A. ROUND PLATES

18cm / 22.5cm

**B. SQUARE PLATES** 

18cm / 22.5cm

C. PAPER NAPKINS

Thickness of 2ply / 3ply Luncheon 33 x 33cm Beverage 25 x 25cm

- D. PAPER CUPS 9oz / 12oz
- **PAPER STRAWS*