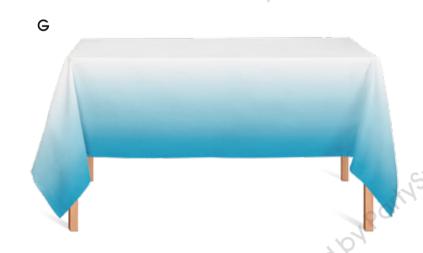

#### G. TABLE COVER

#### G. TABLE COVER

С

A. ROUND PLATES

18cm / 22.5cm

**B. SQUARE PLATES** 

18cm / 22.5cm

C. PAPER NAPKINS

Thickness of 2ply / 3ply Luncheon 33 x 33cm Beverage 25 x 25cm