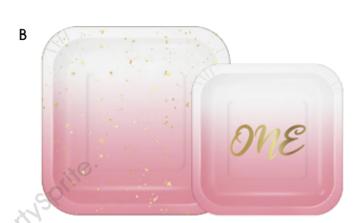

# GRADIENT PINK AND WHITE BIRTHDAY

- A. ROUND PLATES
  - 18cm / 22.5cm
- **B. SQUARE PLATES**

18cm / 22.5cm

C. PAPER NAPKINS

Thickness of 2ply / 3ply Luncheon 33 x 33cm Beverage 25 x 25cm

- D. PAPER CUPS 90z / 12oz
- E. PAPER STRAWS 6 x 197mm
- F. GOLD PLASTIC CUTLERY
- G. TABLE COVER

В

- A. ROUND PLATES
  - 18cm / 22.5cm
- **B. SQUARE PLATES** 
  - 18cm / 22.5cm
- C. PAPER NAPKINS

Thickness of 2ply / 3ply Luncheon 33 x 33cm Beverage 25 x 25cm

- D. PAPER CUPS 9oz / 12oz
- **PAPER STRAWS** 6 x 197mm
- **GOLD PLASTIC CUTLERY**
- G. TABLE COVER

#### **SQUARE PLATES**

18cm / 22.5cm

#### **B. SQUARE PLATES**

18cm / 22.5cm

#### B. SQUARE PLATES

18cm / 22.5cm