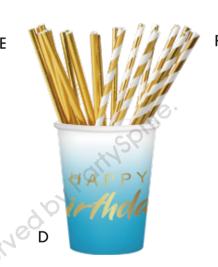

18cm / 22.5cm

#### C. PAPER NAPKINS

Thickness of 2ply / 3ply Luncheon 33 x 33cm Beverage 25 x 25cm

D. PAPER CUPS 90z / 120z

E. PAPER STRAWS 6 x 197mm

F. GOLD PLASTIC CUTLERY

G. TABLE COVER



















- A. ROUND PLATES
  - 18cm / 22.5cm
- **B. SQUARE PLATES** 
  - 18cm / 22.5cm
- C. PAPER NAPKINS

Thickness of 2ply / 3ply Luncheon 33 x 33cm Beverage 25 x 25cm

- D. PAPER CUPS 9oz / 12oz
- **PAPER STRAWS** 6 x 197mm
- **GOLD PLASTIC CUTLERY**
- G. TABLE COVER



# GRADIENT PINK AND WHITE BIRTHDAY













- A. ROUND PLATES
  - 18cm / 22.5cm
- **B. SQUARE PLATES**

18cm / 22.5cm

C. PAPER NAPKINS

Thickness of 2ply / 3ply Luncheon 33 x 33cm Beverage 25 x 25cm

- D. PAPER CUPS 90z / 12oz
- E. PAPER STRAWS 6 x 197mm
- F. GOLD PLASTIC CUTLERY
- G. TABLE COVER













В







- A. ROUND PLATES
  - 18cm / 22.5cm
- **B. SQUARE PLATES** 
  - 18cm / 22.5cm
- C. PAPER NAPKINS

Thickness of 2ply / 3ply Luncheon 33 x 33cm Beverage 25 x 25cm

- D. PAPER CUPS 9oz / 12oz
- **PAPER STRAWS** 6 x 197mm
- **GOLD PLASTIC CUTLERY**
- G. TABLE COVER