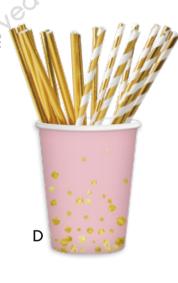

- C. PAPER NAPKINS

Thickness of 2ply / 3ply Luncheon 33 x 33cm Beverage 25 x 25cm

- D. PAPER CUPS 9oz / 12oz
- E. PAPER STRAWS 6 x 197mm
- F. ROSE GOLD PLASTIC CUTLERY
- G. TABLE COVER

















- A. ROUND PLATES
  - 18cm / 22,5cm
- **B.** SQUARE PLATES
  - 18cm / 22.5cm
- C. PAPER NAPKINS

Thickness of 2ply / 3ply Luncheon 33 x 33cm Beverage 25 x 25cm

- D. PAPER CUPS
- E. PAPER STRAWS 6 x 197mm
- F. GOLD PLASTIC CUTLERY
- G. TABLE COVER



## **BLACK WITH GOLD DOTS**













- A. ROUND PLATES
  - 18cm / 22.5cm
- **B. SQUARE PLATES** 
  - 18cm / 22.5cm
- C. PAPER NAPKINS

Thickness of 2ply / 3ply Luncheon 33 x 33cm Beverage 25 x 25cm

- D. PAPER CUPS 9oz / 12oz
- E. PAPER STRAWS 6 x 197mm
- F. GOLD PLASTIC CUTLERY
- G. TABLE COVER





## CLASSIC PINK WITH GOLD DOTS











- A. ROUND PLATES
  - 18cm / 22.5cm
- **B. SQUARE PLATES** 
  - 18cm / 22.5cm
- C. PAPER NAPKINS

Thickness of 2ply / 3ply Luncheon 33 x 33cm Beverage 25 x 25cm

- D. PAPER CUPS 90z / 120z
- E. PAPER STRAWS 6 x 197mm
- F. GOLD PLASTIC CUTLERY
- G. TABLE COVER



## - CANDY PINK WITH GOLD FOIL













- A. ROUND PLATES
  - 18cm / 22.5cm
- **B. SQUARE PLATES** 
  - 18cm / 22.5cm
- C. PAPER NAPKINS

Thickness of 2ply / 3ply Luncheon 33 x 33cm Beverage 25 x 25cm

- D. PAPER CUPS 9oz / 12oz
- PAPER STRAWS 6 x 197mm
- **GOLD PLASTIC CUTLERY**
- G. TABLE COVER

















#### A. ROUND PLATES

18cm / 22.5cm

#### **SQUARE PLATES**

18cm / 22.5cm

#### C. PAPER NAPKINS

Thickness of 2ply / 3ply Luncheon 33 x 33cm Beverage 25 x 25cm

#### D. PAPER CUPS

9oz / 12oz

#### PAPER STRAWS