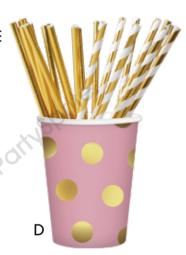

## CLASSIC PINK WITH GOLD DOTS

- A. ROUND PLATES
  - 18cm / 22.5cm
- **B. SQUARE PLATES** 
  - 18cm / 22.5cm
- C. PAPER NAPKINS

Thickness of 2ply / 3ply Luncheon 33 x 33cm Beverage 25 x 25cm

- D. PAPER CUPS 90z / 120z
- E. PAPER STRAWS 6 x 197mm
- F. GOLD PLASTIC CUTLERY
- G. TABLE COVER

#### D. PAPER CUPS

9oz / 12oz

#### PAPER STRAWS

6 x 197mm