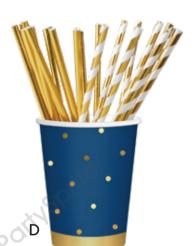

### **NAVY BLUE WITH ROSE GOLD DOTS**

- A. ROUND PLATES
  - 18cm / 22.5cm
- **B. SQUARE PLATES** 
  - 18cm / 22.5cm
- C. PAPER NAPKINS

Thickness of 2ply / 3ply Luncheon 33 x 33cm Beverage 25 x 25cm

- D. PAPER CUPS 9oz / 12oz
- E. PAPER STRAWS 6 x 197mm
- F. ROSE GOLD PLASTIC CUTLERY
- G. TABLE COVER

#### D. PAPER CUPS

9oz / 12oz

#### PAPER STRAWS

6 x 197mm