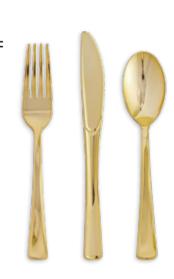

# GRADIENT PINK AND WHITE BIRTHDAY

- A. ROUND PLATES
  - 18cm / 22.5cm
- **B. SQUARE PLATES**

18cm / 22.5cm

C. PAPER NAPKINS

Thickness of 2ply / 3ply Luncheon 33 x 33cm Beverage 25 x 25cm

- D. PAPER CUPS 90z / 12oz
- E. PAPER STRAWS 6 x 197mm
- F. GOLD PLASTIC CUTLERY
- G. TABLE COVER

В

- A. ROUND PLATES
  - 18cm / 22.5cm
- **B. SQUARE PLATES** 
  - 18cm / 22.5cm
- C. PAPER NAPKINS

Thickness of 2ply / 3ply Luncheon 33 x 33cm Beverage 25 x 25cm

- D. PAPER CUPS 9oz / 12oz
- **PAPER STRAWS** 6 x 197mm
- **GOLD PLASTIC CUTLERY**
- G. TABLE COVER

#### **GOLD PLASTIC CUTLERY**

#### **GOLD PLASTIC CUTLERY** F.