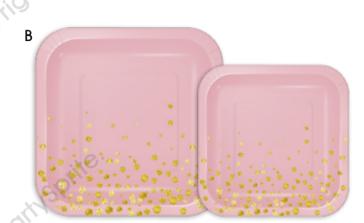

.5cm
- C. PAPER NAPKINS

Thickness of 2ply / 3ply Luncheon 33 x 33cm Beverage 25 x 25cm

- D. PAPER CUPS 9oz / 12oz
- E. PAPER STRAWS 6 x 197mm
- F. ROSE GOLD PLASTIC CUTLERY
- G. TABLE COVER

















- A. ROUND PLATES
  - 18cm / 22,5cm
- **B.** SQUARE PLATES
  - 18cm / 22.5cm
- C. PAPER NAPKINS

Thickness of 2ply / 3ply Luncheon 33 x 33cm Beverage 25 x 25cm

- D. PAPER CUPS
- E. PAPER STRAWS 6 x 197mm
- F. GOLD PLASTIC CUTLERY
- G. TABLE COVER



## **BLACK WITH GOLD DOTS**













- A. ROUND PLATES
  - 18cm / 22.5cm
- **B. SQUARE PLATES** 
  - 18cm / 22.5cm
- C. PAPER NAPKINS

Thickness of 2ply / 3ply Luncheon 33 x 33cm Beverage 25 x 25cm

- D. PAPER CUPS 9oz / 12oz
- E. PAPER STRAWS 6 x 197mm
- F. GOLD PLASTIC CUTLERY
- G. TABLE COVER





## CLASSIC PINK WITH GOLD DOTS











- A. ROUND PLATES
  - 18cm / 22.5cm
- **B. SQUARE PLATES** 
  - 18cm / 22.5cm
- C. PAPER NAPKINS

Thickness of 2ply / 3ply Luncheon 33 x 33cm Beverage 25 x 25cm

- D. PAPER CUPS 90z / 120z
- E. PAPER STRAWS 6 x 197mm
- F. GOLD PLASTIC CUTLERY
- G. TABLE COVER



## - CANDY PINK WITH GOLD FOIL













- A. ROUND PLATES
  - 18cm / 22.5cm
- **B. SQUARE PLATES** 
  - 18cm / 22.5cm
- C. PAPER NAPKINS

Thickness of 2ply / 3ply Luncheon 33 x 33cm Beverage 25 x 25cm

- D. PAPER CUPS 9oz / 12oz
- PAPER STRAWS 6 x 197mm
- **GOLD PLASTIC CUTLERY**
- G. TABLE COVER

















#### A. ROUND PLATES

18cm / 22.5cm

#### **SQUARE PLATES**

18cm / 22.5cm

#### C. PAPER NAPKINS

Thickness of 2ply / 3ply Luncheon 33 x 33cm Beverage 25 x 25cm

#### D. PAPER CUPS

9oz / 12oz

#### PAPER STRA