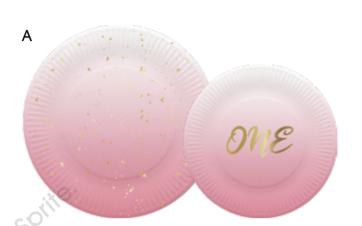

# GRADIENT PINK AND WHITE BIRTHDAY

- A. ROUND PLATES
  - 18cm / 22.5cm
- **B. SQUARE PLATES**

18cm / 22.5cm

C. PAPER NAPKINS

Thickness of 2ply / 3ply Luncheon 33 x 33cm Beverage 25 x 25cm

- D. PAPER CUPS 90z / 12oz
- E. PAPER STRAWS 6 x 197mm
- F. GOLD PLASTIC CUTLERY
- G. TABLE COVER