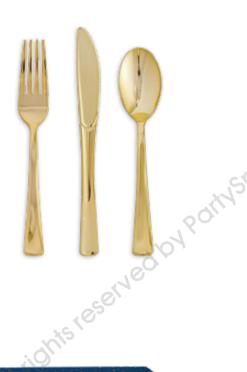

### **NAVY BLUE WITH ROSE GOLD DOTS**

- A. ROUND PLATES
  - 18cm / 22.5cm
- **B. SQUARE PLATES** 
  - 18cm / 22.5cm
- C. PAPER NAPKINS

Thickness of 2ply / 3ply Luncheon 33 x 33cm Beverage 25 x 25cm

- D. PAPER CUPS 9oz / 12oz
- E. PAPER STRAWS 6 x 197mm
- F. ROSE GOLD PLASTIC CUTLERY
- G. TABLE COVER

#### **GOLD PLASTIC CUTLERY**