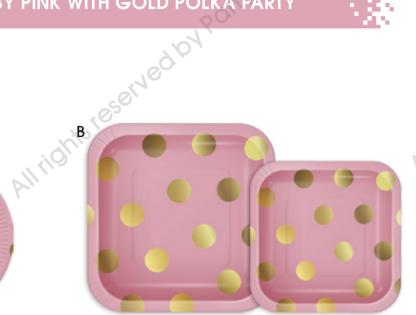

## CLASSIC PINK WITH GOLD DOTS

- A. ROUND PLATES
  - 18cm / 22.5cm
- **B. SQUARE PLATES** 
  - 18cm / 22.5cm
- C. PAPER NAPKINS

Thickness of 2ply / 3ply Luncheon 33 x 33cm Beverage 25 x 25cm

- D. PAPER CUPS 90z / 120z
- E. PAPER STRAWS 6 x 197mm
- F. GOLD PLASTIC CUTLERY
- G. TABLE COVER

#### **SQUARE PLATES**

18cm / 22.5cm