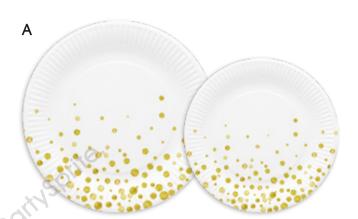

System certification 22000 issued by BV in 2019

#### **BRC GRADE-A**



Obtained the Grade A certification of the BRC Food Safety Management Systems standard, issued by WQS LLC in 2019

#### 1809001



Obtained ISO9001 Quality
Management Systerm certification, issued by ZDHC in 2018

#### FSC



Obtained Forest Stewardship Council certification, issued by DNV GL in 2017

#### BSCI



Obtained Business Social Compliance Initiative certification, issued by amfori in 2017

### **NAVY BLUE WITH ROSE GOLD DOTS**













- A. ROUND PLATES
  - 18cm / 22.5cm
- **B. SQUARE PLATES** 
  - 18cm / 22.5cm
- C. PAPER NAPKINS

Thickness of 2ply / 3ply Luncheon 33 x 33cm Beverage 25 x 25cm

- D. PAPER CUPS 9oz / 12oz
- E. PAPER STRAWS 6 x 197mm
- F. ROSE GOLD PLASTIC CUTLERY
- G. TABLE COVER

















- A. ROUND PLATES
  - 18cm / 22,5cm
- **B.** SQUARE PLATES
  - 18cm / 22.5cm
- C. PAPER NAPKINS

Thickness of 2ply / 3ply Luncheon 33 x 33cm Beverage 25 x 25cm

- D. PAPER CUPS
- E. PAPER STRAWS 6 x 197mm
- F. GOLD PLASTIC CUTLERY
- G. TABLE COVER



## **BLACK WITH GOLD DOTS**













- A. ROUND PLATES
  - 18cm / 22.5cm
- **B. SQUARE PLATES** 
  - 18cm / 22.5cm
- C. PAPER NAPKINS

Thickness of 2ply / 3ply Luncheon 33 x 33cm Beverage 25 x 25cm

- D. PAPER CUPS 9oz / 12oz
- E. PAPER STRAWS 6 x 197mm
- F. GOLD PLASTIC CUTLERY
- G. TABLE COVER





## CLASSIC PINK WITH GOLD DOTS











- A. ROUND PLATES
  - 18cm / 22.5cm
- **B. SQUARE PLATES** 
  - 18cm / 22.5cm
- C. PAPER NAPKINS

Thickness of 2ply / 3ply Luncheon 33 x 33cm Beverage 25 x 25cm

- D. PAPER CUPS 90z / 120z
-