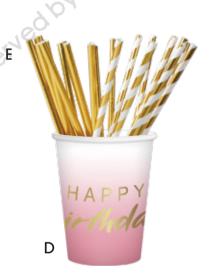

# GRADIENT PINK AND WHITE BIRTHDAY

- A. ROUND PLATES
  - 18cm / 22.5cm
- **B. SQUARE PLATES**

18cm / 22.5cm

C. PAPER NAPKINS

Thickness of 2ply / 3ply Luncheon 33 x 33cm Beverage 25 x 25cm

- D. PAPER CUPS 90z / 12oz
- E. PAPER STRAWS 6 x 197mm
- F. GOLD PLASTIC CUTLERY
- G. TABLE COVER

В

- A. ROUND PLATES
  - 18cm / 22.5cm
- **B. SQUARE PLATES** 
  - 18cm / 22.5cm
- C. PAPER NAPKINS

Thickness of 2ply / 3ply Luncheon 33 x 33cm Beverage 25 x 25cm

- D. PAPER CUPS 9oz / 12oz
- **PAPER STRAWS** 6 x 197mm
- **GOLD PLASTIC CUTLERY**
- G. TABLE COVER

#### D. PAPER CUPS

9oz / 12oz

#### PAPER STRAWS

6 x 197mm

#### **PAPER STRAWS** 6 x 197mm