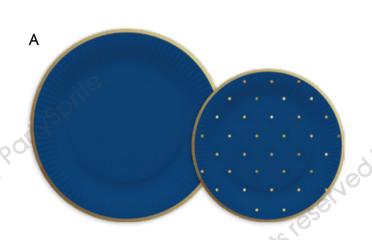

8cm / 22.5cm
- C. PAPER NAPKINS

Thickness of 2ply / 3ply Luncheon 33 x 33cm Beverage 25 x 25cm

- D. PAPER CUPS 90z / 120z
- E. PAPER STRAWS 6 x 197mm
- F. GOLD PLASTIC CUTLERY
- G. TABLE COVER



## - CANDY PINK WITH GOLD FOIL













- A. ROUND PLATES
  - 18cm / 22.5cm
- **B. SQUARE PLATES** 
  - 18cm / 22.5cm
- C. PAPER NAPKINS

Thickness of 2ply / 3ply Luncheon 33 x 33cm Beverage 25 x 25cm

- D. PAPER CUPS 9oz / 12oz
- PAPER STRAWS 6 x 197mm
- **GOLD PLASTIC CUTLERY**
- G. TABLE COVER

















#### A. ROUND PLATES

18cm / 22.5cm

#### **SQUARE PLATES**

18cm / 22.5cm

#### C. PAPER NAPKINS

Thickness of 2ply / 3ply Luncheon 33 x 33cm Beverage 25 x 25cm

#### D. PAPER CUPS

9oz / 12oz

#### PAPER STRAWS

6 x 197mm

#### **GOLD PLASTIC CUTLERY**

#### G. TABLE COVER

















#### A. ROUND PLATES

18cm / 22.5cm

#### **B. SQUARE PLATES**

18cm / 22.5cm

#### C. PAPER NAPKINS

Thickness of 2ply / 3ply Luncheon 33 x 33cm Beverage 25 x 25cm

#### D. PAPER CUPS

9oz / 12oz

#### **PAPER STRAWS** 6 x 197mm

#### **GOLD PLASTIC CUTLERY** F.

#### G. TABLE COVER









С





A. ROUND PLATES

18cm / 22.5cm

**B. SQUARE PLATES** 

18cm / 22.5cm

C. PAPER NAPKINS

Thickness of 2ply / 3ply Luncheon 33 x 33cm Beverage 25 x 25cm

- D. PAPER CUPS 9oz / 12oz
- **PAPER STRAWS** 6 x 197mm
- **GOLD PLASTIC CUTLERY**
- G. TABLE COVER





(Baby blue, Gold foil)











#### A. ROUND PLATES

18cm / 22.5cm

#### B. SQUARE PLATES

18cm / 22.5cm

#### C. PAPER NAPKINS

Thickness of 2ply / 3ply Luncheon 33 x 33cm Beverage 25 x 25cm

D. PAPER CUPS 90z / 120z

E. PAPER S