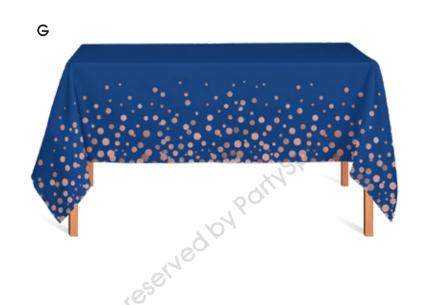

### **NAVY BLUE WITH ROSE GOLD DOTS**

- A. ROUND PLATES
  - 18cm / 22.5cm
- **B. SQUARE PLATES** 
  - 18cm / 22.5cm
- C. PAPER NAPKINS

Thickness of 2ply / 3ply Luncheon 33 x 33cm Beverage 25 x 25cm

- D. PAPER CUPS 9oz / 12oz
- E. PAPER STRAWS 6 x 197mm
- F. ROSE GOLD PLASTIC CUTLERY
- G. TABLE COVER

#### G. TABLE COVER