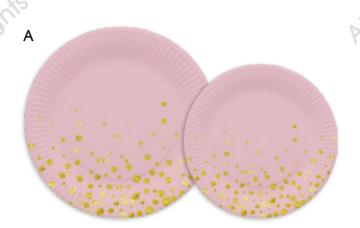

22.5cm
- C. PAPER NAPKINS

Thickness of 2ply / 3ply Luncheon 33 x 33cm Beverage 25 x 25cm

- D. PAPER CUPS 9oz / 12oz
- E. PAPER STRAWS 6 x 197mm
- F. ROSE GOLD PLASTIC CUTLERY
- G. TABLE COVER

















- A. ROUND PLATES
  - 18cm / 22,5cm
- **B.** SQUARE PLATES
  - 18cm / 22.5cm
- C. PAPER NAPKINS

Thickness of 2ply / 3ply Luncheon 33 x 33cm Beverage 25 x 25cm

- D. PAPER CUPS
- E. PAPER STRAWS 6 x 197mm
- F. GOLD PLASTIC CUTLERY
- G. TABLE COVER



## **BLACK WITH GOLD DOTS**













- A. ROUND PLATES
  - 18cm / 22.5cm
- **B. SQUARE PLATES** 
  - 18cm / 22.5cm
- C. PAPER NAPKINS

Thickness of 2ply / 3ply Luncheon 33 x 33cm Beverage 25 x 25cm

- D. PAPER CUPS 9oz / 12oz
- E. PAPER STRAWS 6 x 197mm
- F. GOLD PLASTIC CUTLERY
- G. TABLE COVER





## CLASSIC PINK WITH GOLD DOTS











- A. ROUND PLATES
  - 18cm / 22.5cm
- **B. SQUARE PLATES** 
  - 18cm / 22.5cm
- C. PAPER NAPKINS

Thickness of 2ply / 3ply Luncheon 33 x 33cm Beverage 25 x 25cm

- D. PAPER CUPS 90z / 120z
- E. PAPER STRAWS 6 x 197mm
- F. GOLD PLASTIC CUTLERY
- G. TABLE COVER



## - CANDY PINK WITH GOLD FOIL













- A. ROUND PLATES
  - 18cm / 22.5cm
- **B. SQUARE PLATES** 
  - 18cm / 22.5cm
- C. PAPER NAPKINS

Thickness of 2ply / 3ply Luncheon 33 x 33cm Beverage 25 x 25cm

- D. PAPER CUPS 9oz / 12oz
- PAPER STRAWS 6 x 197mm
- **GOLD PLASTIC CUTLERY**
- G. TABLE COVER

















#### A. ROUND PLATES

18cm / 22.5cm

#### **SQUARE PLATES**

18cm / 22.5cm

#### C. PAPER NAPKINS

Thickness of 2ply / 3ply Luncheon 33 x 33cm Beverage 25 x 25cm

#### D. PAPER CUPS

9oz / 12oz

#### PAPER ST