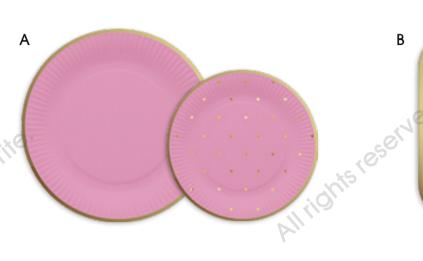

Thickness of 2ply / 3ply Luncheon 33 x 33cm Beverage 25 x 25cm

- D. PAPER CUPS
- E. PAPER STRAWS 6 x 197mm
- F. GOLD PLASTIC CUTLERY
- G. TABLE COVER



## **BLACK WITH GOLD DOTS**













- A. ROUND PLATES
  - 18cm / 22.5cm
- **B. SQUARE PLATES** 
  - 18cm / 22.5cm
- C. PAPER NAPKINS

Thickness of 2ply / 3ply Luncheon 33 x 33cm Beverage 25 x 25cm

- D. PAPER CUPS 9oz / 12oz
- E. PAPER STRAWS 6 x 197mm
- F. GOLD PLASTIC CUTLERY
- G. TABLE COVER





## CLASSIC PINK WITH GOLD DOTS











- A. ROUND PLATES
  - 18cm / 22.5cm
- **B. SQUARE PLATES** 
  - 18cm / 22.5cm
- C. PAPER NAPKINS

Thickness of 2ply / 3ply Luncheon 33 x 33cm Beverage 25 x 25cm

- D. PAPER CUPS 90z / 120z
- E. PAPER STRAWS 6 x 197mm
- F. GOLD PLASTIC CUTLERY
- G. TABLE COVER



## - CANDY PINK WITH GOLD FOIL













- A. ROUND PLATES
  - 18cm / 22.5cm
- **B. SQUARE PLATES** 
  - 18cm / 22.5cm
- C. PAPER NAPKINS

Thickness of 2ply / 3ply Luncheon 33 x 33cm Beverage 25 x 25cm

- D. PAPER CUPS 9oz / 12oz
- PAPER STRAWS 6 x 197mm
- **GOLD PLASTIC CUTLERY**
- G. TABLE COVER

















#### A. ROUND PLATES

18cm / 22.5cm

#### **SQUARE PLATES**

18cm / 22.5cm

#### C. PAPER NAPKINS

Thickness of 2ply / 3ply Luncheon 33 x 33cm Beverage 25 x 25cm

#### D. PAPER CUPS

9oz / 12oz

#### PAPER STRAWS

6 x 197mm

#### **GOLD PLASTIC CUTLERY**

#### G. TABLE COVER

















#### A. ROUND PLATES

18cm / 22.5cm

#### **B. SQUARE PLATES**

18cm / 22.5cm

#### C. PAPER NAPKINS

Thickness of 2ply / 3ply Luncheon 33 x 33cm Beverage 25 x 25cm

#### D. PAPER CUPS

9oz / 12oz

#### **PAPER STRAWS** 6