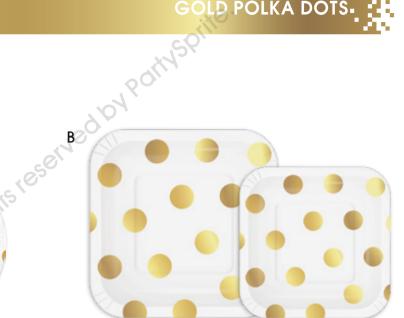

- 18cm / 22.5cm
- C. PAPER NAPKINS

Thickness of 2ply / 3ply Luncheon 33 x 33cm Beverage 25 x 25cm

- D. PAPER CUPS 9oz / 12oz
- PAPER STRAWS 6 x 197mm
- **GOLD PLASTIC CUTLERY**
- G. TABLE COVER

















#### A. ROUND PLATES

18cm / 22.5cm

#### **SQUARE PLATES**

18cm / 22.5cm

#### C. PAPER NAPKINS

Thickness of 2ply / 3ply Luncheon 33 x 33cm Beverage 25 x 25cm

#### D. PAPER CUPS

9oz / 12oz

#### PAPER STRAWS

6 x 197mm

#### **GOLD PLASTIC CUTLERY**

#### G. TABLE COVER

















#### A. ROUND PLATES

18cm / 22.5cm

#### **B. SQUARE PLATES**

18cm / 22.5cm

#### C. PAPER NAPKINS

Thickness of 2ply / 3ply Luncheon 33 x 33cm Beverage 25 x 25cm

#### D. PAPER CUPS

9oz / 12oz

#### **PAPER STRAWS** 6 x 197mm

#### **GOLD PLASTIC CUTLERY** F.

#### G. TABLE COVER









С





A. ROUND PLATES

18cm / 22.5cm

**B. SQUARE PLATES** 

18cm / 22.5cm

C. PAPER NAPKINS

Thickness of 2ply / 3ply Luncheon 33 x 33cm Beverage 25 x 25cm

- D. PAPER CUPS 9oz / 12oz
- **PAPER STRAWS** 6 x 197mm
- **GOLD PLASTIC CUTLERY**
- G. TABLE COVER





(Baby blue, Gold foil)











#### A. ROUND PLATES

18cm / 22.5cm

#### B. SQUARE PLATES

18cm / 22.5cm

#### C. PAPER NAPKINS

Thickness of 2ply / 3ply Luncheon 33 x 33cm Beverage 25 x 25cm

D. PAPER CUPS 90z / 120z

E. PAPER STRAWS 6 x 197mm

F. GOLD PLASTIC CUTLERY

G. TABLE COVER



















- A. ROUND PLATES
  - 18cm / 22.5cm
- **B. SQUARE PLATES** 
  - 18cm / 22.5cm
- C. PAPER NAPKINS

Thickness of 2ply / 3ply Luncheon 33 x 33cm Beverage 25 x 25cm

- D. PAPER CUPS 9oz / 12oz
- **PAPER STRAWS** 6 x 197mm
- **GOLD