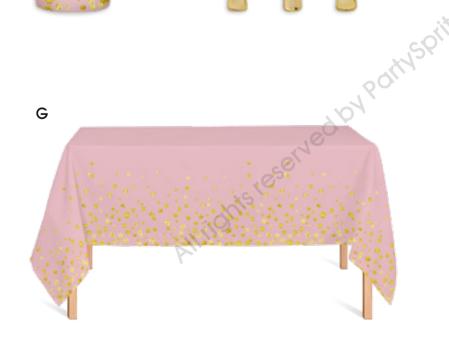

#### G. TABLE COVER

#### G. TABLE COVER

С

A. ROUND PLATES

18cm / 22.5cm

**B. SQUARE PLATES** 

18cm / 22.5cm

C. PAPER NAPKINS

Thickness of 2ply / 3ply Luncheon 33 x 33cm Beverage 25 x 25cm