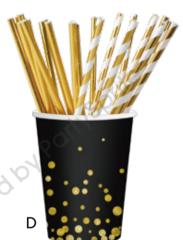

## **BLACK WITH GOLD DOTS**

- A. ROUND PLATES
  - 18cm / 22.5cm
- **B. SQUARE PLATES** 
  - 18cm / 22.5cm
- C. PAPER NAPKINS

Thickness of 2ply / 3ply Luncheon 33 x 33cm Beverage 25 x 25cm

- D. PAPER CUPS 9oz / 12oz
- E. PAPER STRAWS 6 x 197mm
- F. GOLD PLASTIC CUTLERY
- G. TABLE COVER

#### D. PAPER CUPS

9oz / 12oz

#### PAPER STRAWS

6 x 197mm