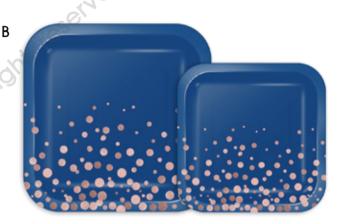

### **NAVY BLUE WITH ROSE GOLD DOTS**

- A. ROUND PLATES
  - 18cm / 22.5cm
- **B. SQUARE PLATES** 
  - 18cm / 22.5cm
- C. PAPER NAPKINS

Thickness of 2ply / 3ply Luncheon 33 x 33cm Beverage 25 x 25cm

- D. PAPER CUPS 9oz / 12oz
- E. PAPER STRAWS 6 x 197mm
- F. ROSE GOLD PLASTIC CUTLERY
- G. TABLE COVER

#### **SQUARE PLATES**

18cm / 22.5cm