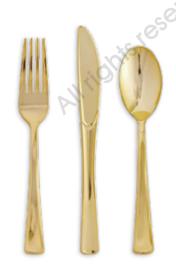

C. PAPER NAPKINS

Thickness of 2ply / 3ply Luncheon 33 x 33cm Beverage 25 x 25cm

- D. PAPER CUPS 9oz / 12oz
- E. PAPER STRAWS 6 x 197mm
- F. ROSE GOLD PLASTIC CUTLERY
- G. TABLE COVER

















- A. ROUND PLATES
  - 18cm / 22,5cm
- **B.** SQUARE PLATES
  - 18cm / 22.5cm
- C. PAPER NAPKINS

Thickness of 2ply / 3ply Luncheon 33 x 33cm Beverage 25 x 25cm

- D. PAPER CUPS
- E. PAPER STRAWS 6 x 197mm
- F. GOLD PLASTIC CUTLERY
- G. TABLE COVER



## **BLACK WITH GOLD DOTS**













- A. ROUND PLATES
  - 18cm / 22.5cm
- **B. SQUARE PLATES** 
  - 18cm / 22.5cm
- C. PAPER NAPKINS

Thickness of 2ply / 3ply Luncheon 33 x 33cm Beverage 25 x 25cm

- D. PAPER CUPS 9oz / 12oz
- E. PAPER STRAWS 6 x 197mm
- F. GOLD PLASTIC CUTLERY
- G. TABLE COVER





## CLASSIC PINK WITH GOLD DOTS











- A. ROUND PLATES
  - 18cm / 22.5cm
- **B. SQUARE PLATES** 
  - 18cm / 22.5cm
- C. PAPER NAPKINS

Thickness of 2ply / 3ply Luncheon 33 x 33cm Beverage 25 x 25cm

- D. PAPER CUPS 90z / 120z
- E. PAPER STRAWS 6 x 197mm
- F. GOLD PLASTIC CUTLERY
- G. TABLE COVER



## - CANDY PINK WITH GOLD FOIL













- A. ROUND PLATES
  - 18cm / 22.5cm
- **B. SQUARE PLATES** 
  - 18cm / 22.5cm
- C. PAPER NAPKINS

Thickness of 2ply / 3ply Luncheon 33 x 33cm Beverage 25 x 25cm

- D. PAPER CUPS 9oz / 12oz
- PAPER STRAWS 6 x 197mm
- **GOLD PLASTIC CUTLERY**
- G. TABLE COVER

















#### A. ROUND PLATES

18cm / 22.5cm

#### **SQUARE PLATES**

18cm / 22.5cm

#### C. PAPER NAPKINS

Thickness of 2ply / 3ply Luncheon 33 x 33cm Beverage 25 x 25cm

#### D. PAPER CUPS

9oz / 12oz

#### PAPER STRAWS

6