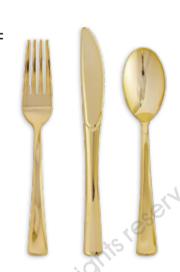

## **BLACK WITH GOLD DOTS**

- A. ROUND PLATES
  - 18cm / 22.5cm
- **B. SQUARE PLATES** 
  - 18cm / 22.5cm
- C. PAPER NAPKINS

Thickness of 2ply / 3ply Luncheon 33 x 33cm Beverage 25 x 25cm

- D. PAPER CUPS 9oz / 12oz
- E. PAPER STRAWS 6 x 197mm
- F. GOLD PLASTIC CUTLERY
- G. TABLE COVER

#### **GOLD PLASTIC CUTLERY**