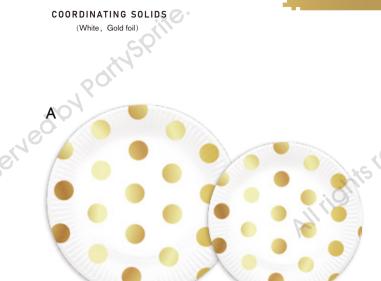

- 18cm / 22.5cm
- C. PAPER NAPKINS

Thickness of 2ply / 3ply Luncheon 33 x 33cm Beverage 25 x 25cm

- D. PAPER CUPS 9oz / 12oz
- PAPER STRAWS 6 x 197mm
- **GOLD PLASTIC CUTLERY**
- G. TABLE COVER

















#### A. ROUND PLATES

18cm / 22.5cm

#### **SQUARE PLATES**

18cm / 22.5cm

#### C. PAPER NAPKINS

Thickness of 2ply / 3ply Luncheon 33 x 33cm Beverage 25 x 25cm

#### D. PAPER CUPS

9oz / 12oz

#### PAPER STRAWS

6 x 197mm

#### **GOLD PLASTIC CUTLERY**

#### G. TABLE COVER

















#### A. ROUND PLATES

18cm / 22.5cm

#### **B. SQUARE PLATES**

18cm / 22.5cm

#### C. PAPER NAPKINS

Thickness of 2ply / 3ply Luncheon 33 x 33cm Beverage 25 x 25cm

#### D. PAPER CUPS

9oz / 12oz

#### **PAPER STRAWS** 6 x 197mm

#### **GOLD PLASTIC CUTLERY** F.

#### G. TABLE COVER









С





A. ROUND PLATES

18cm / 22.5cm

**B. SQUARE PLATES** 

18cm / 22.5cm

C. PAPER NAPKINS

Thickness of 2ply / 3ply Luncheon 33 x 33cm Beverage 25 x 25cm

- D. PAPER CUPS 9oz / 12oz
- **PAPER STRAWS** 6 x 197mm
- **GOLD PLASTIC CUTLERY**
- G. TABLE COVER





(Baby blue, Gold foil)











#### A. ROUND PLATES

18cm / 22.5cm

#### B. SQUARE PLATES

18cm / 22.5cm

#### C. PAPER NAPKINS

Thickness of 2ply / 3ply Luncheon 33 x 33cm Beverage 25 x 25cm

D. PAPER CUPS 90z / 120z

E. PAPER STRAWS 6 x 197mm

F. GOLD PLASTIC CUTLERY

G. TABLE COVER



















- A. ROUND PLATES
  - 18cm / 22.5cm
- **B. SQUARE PLATES** 
  - 18cm / 22.5cm
- C. PAPER NAPKINS

Thickness of 2ply / 3ply Luncheon 33 x 33cm Beverage 25 x 25cm

- D. PAPER CUPS 9oz / 12oz
- **PAPER STRAWS** 6 x 197mm
- **GO