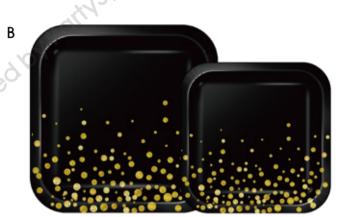

## **BLACK WITH GOLD DOTS**

- A. ROUND PLATES
  - 18cm / 22.5cm
- **B. SQUARE PLATES** 
  - 18cm / 22.5cm
- C. PAPER NAPKINS

Thickness of 2ply / 3ply Luncheon 33 x 33cm Beverage 25 x 25cm

- D. PAPER CUPS 9oz / 12oz
- E. PAPER STRAWS 6 x 197mm
- F. GOLD PLASTIC CUTLERY
- G. TABLE COVER

#### **SQUARE PLATES**

18cm / 22.5cm