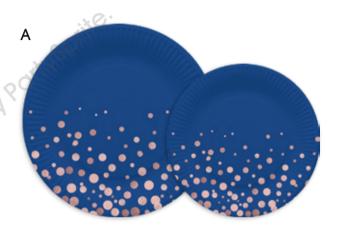

### **NAVY BLUE WITH ROSE GOLD DOTS**

- A. ROUND PLATES
  - 18cm / 22.5cm
- **B. SQUARE PLATES** 
  - 18cm / 22.5cm
- C. PAPER NAPKINS

Thickness of 2ply / 3ply Luncheon 33 x 33cm Beverage 25 x 25cm

- D. PAPER CUPS 9oz / 12oz
- E. PAPER STRAWS 6 x 197mm
- F. ROSE GOLD PLASTIC CUTLERY
- G. TABLE COVER

#### A. ROUND PLATES

18cm / 22.5cm

#### **SQUARE PLATES**

18cm / 22.5cm