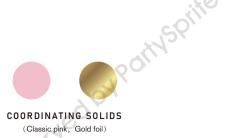

## - CANDY PINK WITH GOLD FOIL

- A. ROUND PLATES
  - 18cm / 22.5cm
- **B. SQUARE PLATES** 
  - 18cm / 22.5cm
- C. PAPER NAPKINS

Thickness of 2ply / 3ply Luncheon 33 x 33cm Beverage 25 x 25cm

- D. PAPER CUPS 9oz / 12oz
- PAPER STRAWS 6 x 197mm
- **GOLD PLASTIC CUTLERY**
- G. TABLE COVER