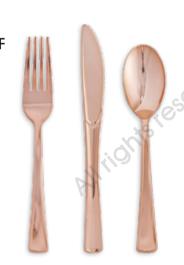

### **NAVY BLUE WITH ROSE GOLD DOTS**

- A. ROUND PLATES
  - 18cm / 22.5cm
- **B. SQUARE PLATES** 
  - 18cm / 22.5cm
- C. PAPER NAPKINS

Thickness of 2ply / 3ply Luncheon 33 x 33cm Beverage 25 x 25cm

- D. PAPER CUPS 9oz / 12oz
- E. PAPER STRAWS 6 x 197mm
- F. ROSE GOLD PLASTIC CUTLERY
- G. TABLE COVER

#### **GOLD PLASTIC CUTLERY**