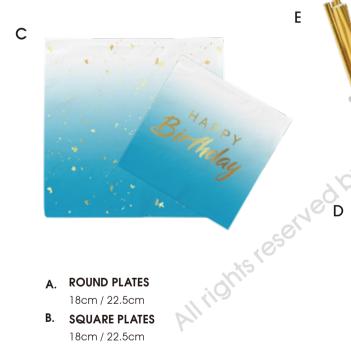

#### A. ROUND PLATES

18cm / 22.5cm

#### **SQUARE PLATES**

18cm / 22.5cm

#### C. PAPER NAPKINS

Thickness of 2ply / 3ply Luncheon 33 x 33cm Beverage 25 x 25cm