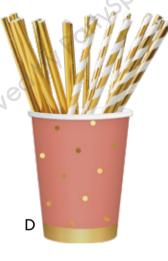

PER NAPKINS

Thickness of 2ply / 3ply Luncheon 33 x 33cm Beverage 25 x 25cm

- D. PAPER CUPS 9oz / 12oz
- E. PAPER STRAWS 6 x 197mm
- F. GOLD PLASTIC CUTLERY
- G. TABLE COVER





## CLASSIC PINK WITH GOLD DOTS











- A. ROUND PLATES
  - 18cm / 22.5cm
- **B. SQUARE PLATES** 
  - 18cm / 22.5cm
- C. PAPER NAPKINS

Thickness of 2ply / 3ply Luncheon 33 x 33cm Beverage 25 x 25cm

- D. PAPER CUPS 90z / 120z
- E. PAPER STRAWS 6 x 197mm
- F. GOLD PLASTIC CUTLERY
- G. TABLE COVER



## - CANDY PINK WITH GOLD FOIL













- A. ROUND PLATES
  - 18cm / 22.5cm
- **B. SQUARE PLATES** 
  - 18cm / 22.5cm
- C. PAPER NAPKINS

Thickness of 2ply / 3ply Luncheon 33 x 33cm Beverage 25 x 25cm

- D. PAPER CUPS 9oz / 12oz
- PAPER STRAWS 6 x 197mm
- **GOLD PLASTIC CUTLERY**
- G. TABLE COVER

















#### A. ROUND PLATES

18cm / 22.5cm

#### **SQUARE PLATES**

18cm / 22.5cm

#### C. PAPER NAPKINS

Thickness of 2ply / 3ply Luncheon 33 x 33cm Beverage 25 x 25cm

#### D. PAPER CUPS

9oz / 12oz

#### PAPER STRAWS

6 x 197mm

#### **GOLD PLASTIC CUTLERY**

#### G. TABLE COVER

















#### A. ROUND PLATES

18cm / 22.5cm

#### **B. SQUARE PLATES**

18cm / 22.5cm

#### C. PAPER NAPKINS

Thickness of 2ply / 3ply Luncheon 33 x 33cm Beverage 25 x 25cm

#### D. PAPER CUPS

9oz / 12oz

#### **PAPER STRAWS** 6 x 197mm

#### **GOLD PLASTIC CUTLERY** F.

#### G. TABLE COVER









С





A. ROUND PLATES

18cm / 22.5cm

**B. SQUARE PLATES** 

18cm / 22.5cm

C. PAPER NAPKINS

Thickness of 2ply / 3ply Luncheon 33 x 33cm Beverage 25 x 25cm

- D. PAPER CUPS 9oz / 12oz
- **PAPER STRAWS** 6 x