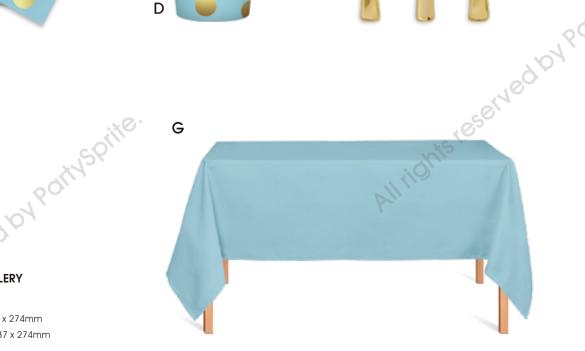

#### G. TABLE COVER

#### G. TABLE COVER

С

A. ROUND PLATES

18cm / 22.5cm

**B. SQUARE PLATES** 

18cm / 22.5cm

C. PAPER NAPKINS

Thickness of 2ply / 3ply Luncheon 33 x 33cm Beverage 25 x 25cm