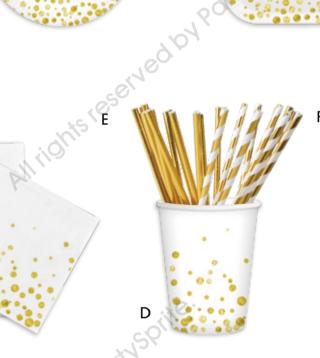

m certification 22000 issued by BV in 2019

#### **BRC GRADE-A**



Obtained the Grade A certification of the BRC Food Safety Management Systems standard, issued by WQS LLC in 2019

#### 1809001



Obtained ISO9001 Quality
Management Systerm certification, issued by ZDHC in 2018

#### FSC



Obtained Forest Stewardship Council certification, issued by DNV GL in 2017

#### BSCI



Obtained Business Social Compliance Initiative certification, issued by amfori in 2017

### **NAVY BLUE WITH ROSE GOLD DOTS**













- A. ROUND PLATES
  - 18cm / 22.5cm
- **B. SQUARE PLATES** 
  - 18cm / 22.5cm
- C. PAPER NAPKINS

Thickness of 2ply / 3ply Luncheon 33 x 33cm Beverage 25 x 25cm

- D. PAPER CUPS 9oz / 12oz
- E. PAPER STRAWS 6 x 197mm
- F. ROSE GOLD PLASTIC CUTLERY
- G. TABLE COVER

















- A. ROUND PLATES
  - 18cm / 22,5cm
- **B.** SQUARE PLATES
  - 18cm / 22.5cm
- C. PAPER NAPKINS

Thickness of 2ply / 3ply Luncheon 33 x 33cm Beverage 25 x 25cm

- D. PAPER CUPS
- E. PAPER STRAWS 6 x 197mm
- F. GOLD PLASTIC CUTLERY
- G. TABLE COVER



## **BLACK WITH GOLD DOTS**













- A. ROUND PLATES
  - 18cm / 22.5cm
- **B. SQUARE PLATES** 
  - 18cm / 22.5cm
- C. PAPER NAPKINS

Thickness of 2ply / 3ply Luncheon 33 x 33cm Beverage 25 x 25cm

- D. PAPER CUPS 9oz / 12oz
- E. PAPER STRAWS 6 x 197mm
- F. GOLD PLASTIC CUTLERY
- G. TABLE COVER





## CLASSIC PINK WITH GOLD DOTS











- A. ROUND PLATES
  - 18cm / 22.5cm
- **B. SQUARE PLATES** 
  - 18cm / 22.5cm
- C. PAPER NAPKINS

Thickness of 2ply / 3ply Luncheon 33 x 33cm Beverage 25 x 25cm

- D. PAPER CUPS 90z / 120z
- E. PAP