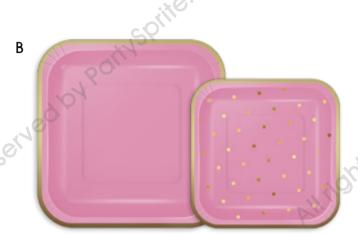

hickness of 2ply / 3ply Luncheon 33 x 33cm Beverage 25 x 25cm

- D. PAPER CUPS
- E. PAPER STRAWS 6 x 197mm
- F. GOLD PLASTIC CUTLERY
- G. TABLE COVER



## **BLACK WITH GOLD DOTS**













- A. ROUND PLATES
  - 18cm / 22.5cm
- **B. SQUARE PLATES** 
  - 18cm / 22.5cm
- C. PAPER NAPKINS

Thickness of 2ply / 3ply Luncheon 33 x 33cm Beverage 25 x 25cm

- D. PAPER CUPS 9oz / 12oz
- E. PAPER STRAWS 6 x 197mm
- F. GOLD PLASTIC CUTLERY
- G. TABLE COVER





## CLASSIC PINK WITH GOLD DOTS











- A. ROUND PLATES
  - 18cm / 22.5cm
- **B. SQUARE PLATES** 
  - 18cm / 22.5cm
- C. PAPER NAPKINS

Thickness of 2ply / 3ply Luncheon 33 x 33cm Beverage 25 x 25cm

- D. PAPER CUPS 90z / 120z
- E. PAPER STRAWS 6 x 197mm
- F. GOLD PLASTIC CUTLERY
- G. TABLE COVER



## - CANDY PINK WITH GOLD FOIL













- A. ROUND PLATES
  - 18cm / 22.5cm
- **B. SQUARE PLATES** 
  - 18cm / 22.5cm
- C. PAPER NAPKINS

Thickness of 2ply / 3ply Luncheon 33 x 33cm Beverage 25 x 25cm

- D. PAPER CUPS 9oz / 12oz
- PAPER STRAWS 6 x 197mm
- **GOLD PLASTIC CUTLERY**
- G. TABLE COVER

















#### A. ROUND PLATES

18cm / 22.5cm

#### **SQUARE PLATES**

18cm / 22.5cm

#### C. PAPER NAPKINS

Thickness of 2ply / 3ply Luncheon 33 x 33cm Beverage 25 x 25cm

#### D. PAPER CUPS

9oz / 12oz

#### PAPER STRAWS

6 x 197mm

#### **GOLD PLASTIC CUTLERY**

#### G. TABLE COVER

















#### A. ROUND PLATES

18cm / 22.5cm

#### **B. SQUARE PLATES**

18cm / 22.5cm

#### C. PAPER NAPKINS

Thickness of 2ply / 3ply Luncheon 33 x 33cm Beverage 25 x 25cm

#### D. PAPER CUPS

9oz / 12oz

#### **PAPER STRAWS** 6 x