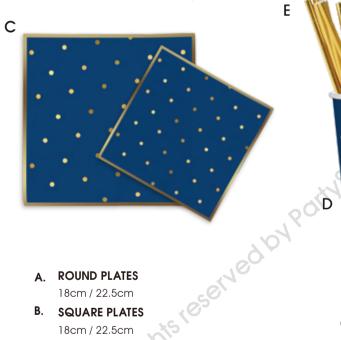

#### C. PAPER NAPKINS

Thickness of 2ply / 3ply Luncheon 33 x 33cm Beverage 25 x 25cm

#### A. ROUND PLATES

18cm / 22.5cm

#### **SQUARE PLATES**

18cm / 22.5cm