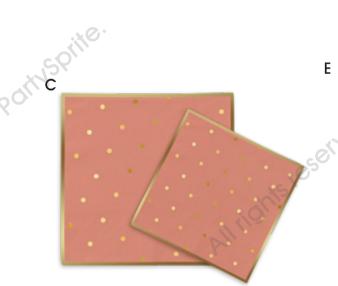

#### C. PAPER NAPKINS

Thickness of 2ply / 3ply Luncheon 33 x 33cm Beverage 25 x 25cm