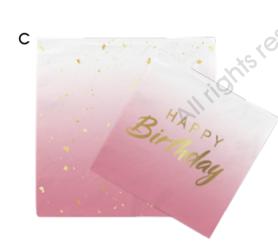

# GRADIENT PINK AND WHITE BIRTHDAY

- A. ROUND PLATES
  - 18cm / 22.5cm
- **B. SQUARE PLATES**

18cm / 22.5cm

C. PAPER NAPKINS

Thickness of 2ply / 3ply Luncheon 33 x 33cm Beverage 25 x 25cm

- D. PAPER CUPS 90z / 12oz
- E. PAPER STRAWS 6 x 197mm
- F. GOLD PLASTIC CUTLERY
- G. TABLE COVER

В

- A. ROUND PLATES
  - 18cm / 22.5cm
- **B. SQUARE PLATES** 
  - 18cm / 22.5cm
- C. PAPER NAPKINS

Thickness of 2ply / 3ply Luncheon 33 x 33cm Beverage 25 x 25cm

- D. PAPER CUPS 9oz / 12oz
- **PAPER STRAWS** 6 x 197mm
- **GOLD PLASTIC CUTLERY**
- G. TABLE COVER

#### C. PAPER NAPKINS

Thickness of 2ply / 3ply Luncheon 33 x 33cm Beverage 25 x 25cm

#### C. PAPER NAPKINS

Thickness of 2ply / 3ply Luncheon 33 x 33cm Beverage 25 x 25cm

D. PAPER CUPS 90z / 120z

E. PAPER STRAWS 6 x 197mm

F. GOLD PLASTIC CUTLERY

G. TABLE COVER

- A. ROUND PLATES
  - 18cm / 22.5cm
- **B. SQUARE PLATES** 
  - 18cm / 22.5cm
- C. PAPER NAPKINS