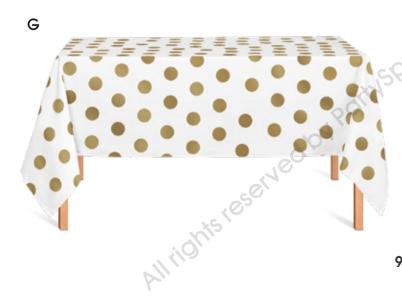

#### G. TABLE COVER

#### G. TABLE COVER

С

A. ROUND PLATES

18cm / 22.5cm

**B. SQUARE PLATES** 

18cm / 22.5cm

C. PAPER NAPKINS

Thickness of 2ply / 3ply Luncheon 33 x 33cm Beverage 25 x 25cm