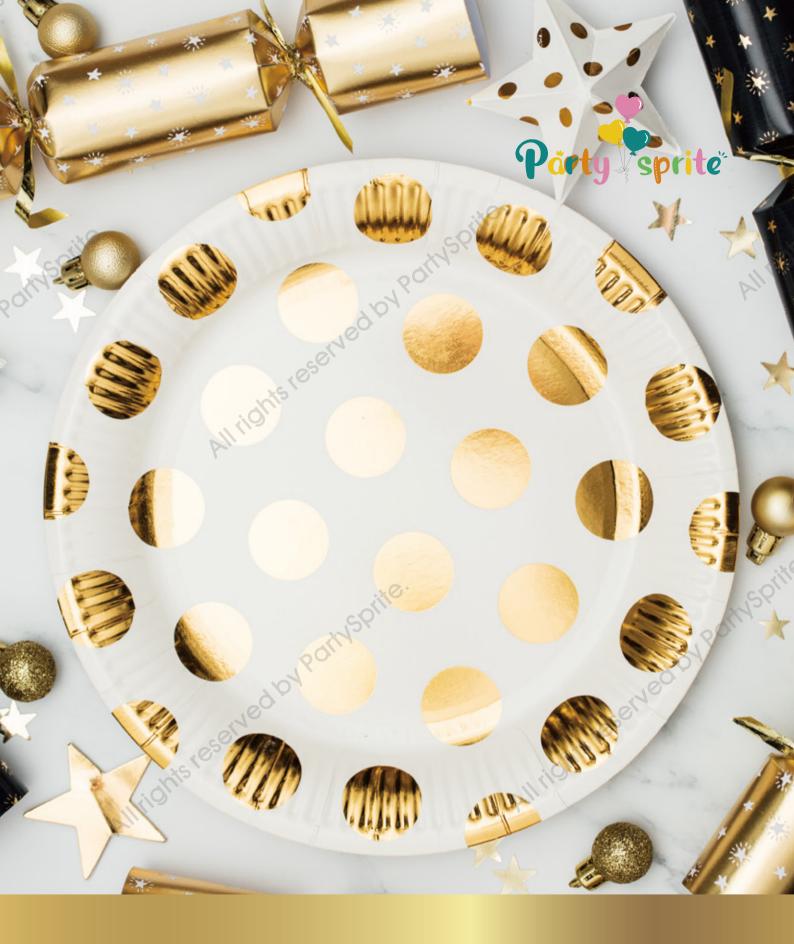

## **BLACK WITH GOLD DOTS**

- A. ROUND PLATES
  - 18cm / 22.5cm
- **B. SQUARE PLATES** 
  - 18cm / 22.5cm
- C. PAPER NAPKINS

Thickness of 2ply / 3ply Luncheon 33 x 33cm Beverage 25 x 25cm

- D. PAPER CUPS 9oz / 12oz
- E. PAPER STRAWS 6 x 197mm
- F. GOLD PLASTIC CUTLERY
- G. TABLE COVER