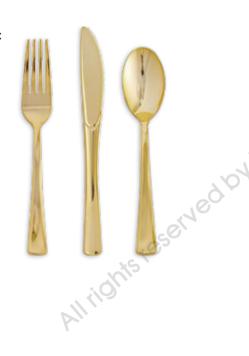

cm / 22.5cm

#### C. PAPER NAPKINS

Thickness of 2ply / 3ply Luncheon 33 x 33cm Beverage 25 x 25cm

D. PAPER CUPS 90z / 120z

E. PAPER STRAWS 6 x 197mm

F. GOLD PLASTIC CUTLERY

G. TABLE COVER



















- A. ROUND PLATES
  - 18cm / 22.5cm
- **B. SQUARE PLATES** 
  - 18cm / 22.5cm
- C. PAPER NAPKINS

Thickness of 2ply / 3ply Luncheon 33 x 33cm Beverage 25 x 25cm

- D. PAPER CUPS 9oz / 12oz
- **PAPER STRAWS** 6 x 197mm
- **GOLD PLASTIC CUTLERY**
- G. TABLE COVER



# GRADIENT PINK AND WHITE BIRTHDAY













- A. ROUND PLATES
  - 18cm / 22.5cm
- **B. SQUARE PLATES**

18cm / 22.5cm

C. PAPER NAPKINS

Thickness of 2ply / 3ply Luncheon 33 x 33cm Beverage 25 x 25cm

- D. PAPER CUPS 90z / 12oz
- E. PAPER STRAWS 6 x 197mm
- F. GOLD PLASTIC CUTLERY
- G. TABLE COVER













В







- A. ROUND PLATES
  - 18cm / 22.5cm
- **B. SQUARE PLATES** 
  - 18cm / 22.5cm
- C. PAPER NAPKINS

Thickness of 2ply / 3ply Luncheon 33 x 33cm Beverage 25 x 25cm

- D. PAPER CUPS 9oz / 12oz
- **PAPER STRAWS** 6 x 197mm
- **GOLD PLASTIC CUTLERY**
- G. TABLE COVER