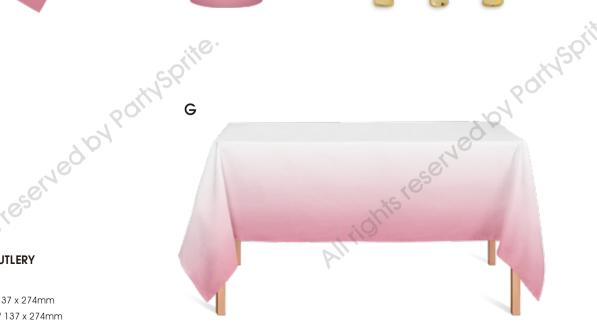

#### G. TABLE COVER

# GRADIENT PINK AND WHITE BIRTHDAY

- A. ROUND PLATES
  - 18cm / 22.5cm
- **B. SQUARE PLATES**

18cm / 22.5cm

C. PAPER NAPKINS

Thickness of 2ply / 3ply Luncheon 33 x 33cm Beverage 25 x 25cm

- D. PAPER CUPS 90z / 12oz
- E. PAPER STRAWS 6 x 197mm
- F. GOLD PLASTIC CUTLERY
- G. TABLE COVER