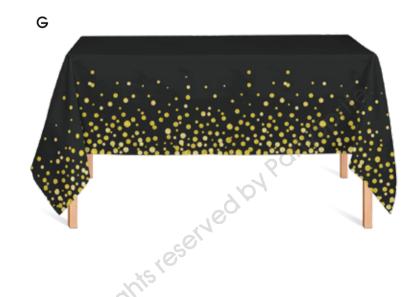

## **BLACK WITH GOLD DOTS**

- A. ROUND PLATES
  - 18cm / 22.5cm
- **B. SQUARE PLATES** 
  - 18cm / 22.5cm
- C. PAPER NAPKINS

Thickness of 2ply / 3ply Luncheon 33 x 33cm Beverage 25 x 25cm

- D. PAPER CUPS 9oz / 12oz
- E. PAPER STRAWS 6 x 197mm
- F. GOLD PLASTIC CUTLERY
- G. TABLE COVER

#### G. TABLE COVER