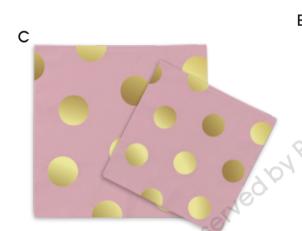

## CLASSIC PINK WITH GOLD DOTS

- A. ROUND PLATES
  - 18cm / 22.5cm
- **B. SQUARE PLATES** 
  - 18cm / 22.5cm
- C. PAPER NAPKINS

Thickness of 2ply / 3ply Luncheon 33 x 33cm Beverage 25 x 25cm

- D. PAPER CUPS 90z / 120z
- E. PAPER STRAWS 6 x 197mm
- F. GOLD PLASTIC CUTLERY
- G. TABLE COVER

#### C. PAPER NAPKINS

Thickness of 2ply / 3ply Luncheon 33 x 33cm Beverage 25 x 25cm