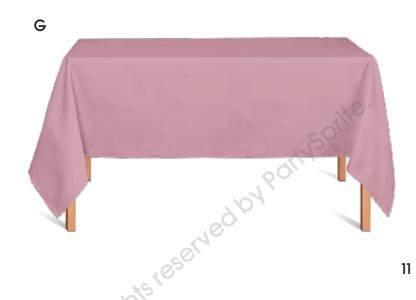

#### G. TABLE COVER

#### G. TABLE COVER

С

A. ROUND PLATES

18cm / 22.5cm

**B. SQUARE PLATES** 

18cm / 22.5cm

C. PAPER NAPKINS

Thickness of 2ply / 3ply Luncheon 33 x 33cm Beverage 25 x 25cm