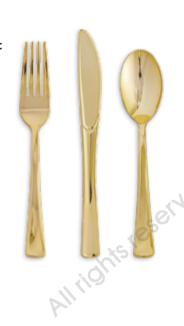

ss of 2ply / 3ply Luncheon 33 x 33cm Beverage 25 x 25cm

- D. PAPER CUPS
- E. PAPER STRAWS 6 x 197mm
- F. GOLD PLASTIC CUTLERY
- G. TABLE COVER



## **BLACK WITH GOLD DOTS**













- A. ROUND PLATES
  - 18cm / 22.5cm
- **B. SQUARE PLATES** 
  - 18cm / 22.5cm
- C. PAPER NAPKINS

Thickness of 2ply / 3ply Luncheon 33 x 33cm Beverage 25 x 25cm

- D. PAPER CUPS 9oz / 12oz
- E. PAPER STRAWS 6 x 197mm
- F. GOLD PLASTIC CUTLERY
- G. TABLE COVER





## CLASSIC PINK WITH GOLD DOTS











- A. ROUND PLATES
  - 18cm / 22.5cm
- **B. SQUARE PLATES** 
  - 18cm / 22.5cm
- C. PAPER NAPKINS

Thickness of 2ply / 3ply Luncheon 33 x 33cm Beverage 25 x 25cm

- D. PAPER CUPS 90z / 120z
- E. PAPER STRAWS 6 x 197mm
- F. GOLD PLASTIC CUTLERY
- G. TABLE COVER



## - CANDY PINK WITH GOLD FOIL













- A. ROUND PLATES
  - 18cm / 22.5cm
- **B. SQUARE PLATES** 
  - 18cm / 22.5cm
- C. PAPER NAPKINS

Thickness of 2ply / 3ply Luncheon 33 x 33cm Beverage 25 x 25cm

- D. PAPER CUPS 9oz / 12oz
- PAPER STRAWS 6 x 197mm
- **GOLD PLASTIC CUTLERY**
- G. TABLE COVER

















#### A. ROUND PLATES

18cm / 22.5cm

#### **SQUARE PLATES**

18cm / 22.5cm

#### C. PAPER NAPKINS

Thickness of 2ply / 3ply Luncheon 33 x 33cm Beverage 25 x 25cm

#### D. PAPER CUPS

9oz / 12oz

#### PAPER STRAWS

6 x 197mm

#### **GOLD PLASTIC CUTLERY**

#### G. TABLE COVER

















#### A. ROUND PLATES

18cm / 22.5cm

#### **B. SQUARE PLATES**

18cm / 22.5cm

#### C. PAPER NAPKINS

Thickness of 2ply / 3ply Luncheon 33 x 33cm Beverage 25 x 25cm

#### D. PAPER CUPS

9oz / 12oz

#### **PAPER STRAWS** 6 x 197mm