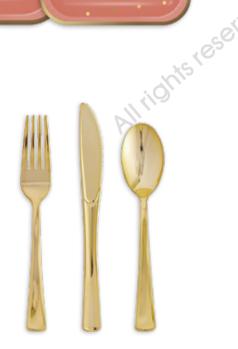

R NAPKINS

Thickness of 2ply / 3ply Luncheon 33 x 33cm Beverage 25 x 25cm

- D. PAPER CUPS 9oz / 12oz
- E. PAPER STRAWS 6 x 197mm
- F. GOLD PLASTIC CUTLERY
- G. TABLE COVER





## CLASSIC PINK WITH GOLD DOTS











- A. ROUND PLATES
  - 18cm / 22.5cm
- **B. SQUARE PLATES** 
  - 18cm / 22.5cm
- C. PAPER NAPKINS

Thickness of 2ply / 3ply Luncheon 33 x 33cm Beverage 25 x 25cm

- D. PAPER CUPS 90z / 120z
- E. PAPER STRAWS 6 x 197mm
- F. GOLD PLASTIC CUTLERY
- G. TABLE COVER



## - CANDY PINK WITH GOLD FOIL













- A. ROUND PLATES
  - 18cm / 22.5cm
- **B. SQUARE PLATES** 
  - 18cm / 22.5cm
- C. PAPER NAPKINS

Thickness of 2ply / 3ply Luncheon 33 x 33cm Beverage 25 x 25cm

- D. PAPER CUPS 9oz / 12oz
- PAPER STRAWS 6 x 197mm
- **GOLD PLASTIC CUTLERY**
- G. TABLE COVER

















#### A. ROUND PLATES

18cm / 22.5cm

#### **SQUARE PLATES**

18cm / 22.5cm

#### C. PAPER NAPKINS

Thickness of 2ply / 3ply Luncheon 33 x 33cm Beverage 25 x 25cm

#### D. PAPER CUPS

9oz / 12oz

#### PAPER STRAWS

6 x 197mm

#### **GOLD PLASTIC CUTLERY**

#### G. TABLE COVER

















#### A. ROUND PLATES

18cm / 22.5cm

#### **B. SQUARE PLATES**

18cm / 22.5cm

#### C. PAPER NAPKINS

Thickness of 2ply / 3ply Luncheon 33 x 33cm Beverage 25 x 25cm

#### D. PAPER CUPS

9oz / 12oz

#### **PAPER STRAWS** 6 x 197mm

#### **GOLD PLASTIC CUTLERY** F.

#### G. TABLE COVER









С





A. ROUND PLATES

18cm / 22.5cm

**B. SQUARE PLATES** 

18cm / 22.5cm

C. PAPER NAPKINS

Thickness of 2ply / 3ply Luncheon 33 x 33cm Beverage 25 x 25cm

- D. PAPER CUPS 9oz / 12oz
- **PAPER STRAWS** 6 x 19