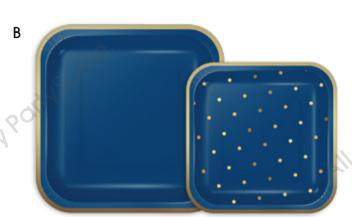

m / 22.5cm
- C. PAPER NAPKINS

Thickness of 2ply / 3ply Luncheon 33 x 33cm Beverage 25 x 25cm

- D. PAPER CUPS 90z / 120z
- E. PAPER STRAWS 6 x 197mm
- F. GOLD PLASTIC CUTLERY
- G. TABLE COVER



## - CANDY PINK WITH GOLD FOIL













- A. ROUND PLATES
  - 18cm / 22.5cm
- **B. SQUARE PLATES** 
  - 18cm / 22.5cm
- C. PAPER NAPKINS

Thickness of 2ply / 3ply Luncheon 33 x 33cm Beverage 25 x 25cm

- D. PAPER CUPS 9oz / 12oz
- PAPER STRAWS 6 x 197mm
- **GOLD PLASTIC CUTLERY**
- G. TABLE COVER

















#### A. ROUND PLATES

18cm / 22.5cm

#### **SQUARE PLATES**

18cm / 22.5cm

#### C. PAPER NAPKINS

Thickness of 2ply / 3ply Luncheon 33 x 33cm Beverage 25 x 25cm

#### D. PAPER CUPS

9oz / 12oz

#### PAPER STRAWS

6 x 197mm

#### **GOLD PLASTIC CUTLERY**

#### G. TABLE COVER

















#### A. ROUND PLATES

18cm / 22.5cm

#### **B. SQUARE PLATES**

18cm / 22.5cm

#### C. PAPER NAPKINS

Thickness of 2ply / 3ply Luncheon 33 x 33cm Beverage 25 x 25cm

#### D. PAPER CUPS

9oz / 12oz

#### **PAPER STRAWS** 6 x 197mm

#### **GOLD PLASTIC CUTLERY** F.

#### G. TABLE COVER









С





A. ROUND PLATES

18cm / 22.5cm

**B. SQUARE PLATES** 

18cm / 22.5cm

C. PAPER NAPKINS

Thickness of 2ply / 3ply Luncheon 33 x 33cm Beverage 25 x 25cm

- D. PAPER CUPS 9oz / 12oz
- **PAPER STRAWS** 6 x 197mm
- **GOLD PLASTIC CUTLERY**
- G. TABLE COVER





(Baby blue, Gold foil)











#### A. ROUND PLATES

18cm / 22.5cm

#### B. SQUARE PLATES

18cm / 22.5cm

#### C. PAPER NAPKINS

Thickness of 2ply / 3ply Luncheon 33 x 33cm Beverage 25 x 25cm

D. PAPER CUPS 90z / 120z

E. PAPER STR