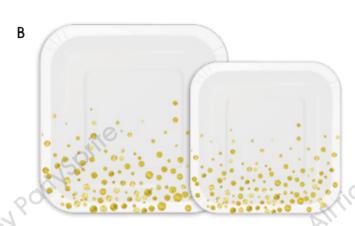

ystem certification 22000 issued by BV in 2019

#### **BRC GRADE-A**



Obtained the Grade A certification of the BRC Food Safety Management Systems standard, issued by WQS LLC in 2019

#### 1809001



Obtained ISO9001 Quality
Management Systerm certification, issued by ZDHC in 2018

#### FSC



Obtained Forest Stewardship Council certification, issued by DNV GL in 2017

#### BSCI



Obtained Business Social Compliance Initiative certification, issued by amfori in 2017

### **NAVY BLUE WITH ROSE GOLD DOTS**













- A. ROUND PLATES
  - 18cm / 22.5cm
- **B. SQUARE PLATES** 
  - 18cm / 22.5cm
- C. PAPER NAPKINS

Thickness of 2ply / 3ply Luncheon 33 x 33cm Beverage 25 x 25cm

- D. PAPER CUPS 9oz / 12oz
- E. PAPER STRAWS 6 x 197mm
- F. ROSE GOLD PLASTIC CUTLERY
- G. TABLE COVER

















- A. ROUND PLATES
  - 18cm / 22,5cm
- **B.** SQUARE PLATES
  - 18cm / 22.5cm
- C. PAPER NAPKINS

Thickness of 2ply / 3ply Luncheon 33 x 33cm Beverage 25 x 25cm

- D. PAPER CUPS
- E. PAPER STRAWS 6 x 197mm
- F. GOLD PLASTIC CUTLERY
- G. TABLE COVER



## **BLACK WITH GOLD DOTS**













- A. ROUND PLATES
  - 18cm / 22.5cm
- **B. SQUARE PLATES** 
  - 18cm / 22.5cm
- C. PAPER NAPKINS

Thickness of 2ply / 3ply Luncheon 33 x 33cm Beverage 25 x 25cm

- D. PAPER CUPS 9oz / 12oz
- E. PAPER STRAWS 6 x 197mm
- F. GOLD PLASTIC CUTLERY
- G. TABLE COVER





## CLASSIC PINK WITH GOLD DOTS











- A. ROUND PLATES
  - 18cm / 22.5cm
- **B. SQUARE PLATES** 
  - 18cm / 22.5cm
- C. PAPER NAPKINS

Thickness of 2ply / 3ply Luncheon 33 x 33cm Beverage 25 x 25cm

- D. PAPER CUPS 90z / 120z
- E.