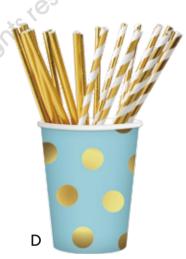

C. PAPER NAPKINS

Thickness of 2ply / 3ply Luncheon 33 x 33cm Beverage 25 x 25cm

#### D. PAPER CUPS

9oz / 12oz

#### PAPER STRAWS

6 x 197mm

#### **GOLD PLASTIC CUTLERY**

#### G. TABLE COVER

















#### A. ROUND PLATES

18cm / 22.5cm

#### **B. SQUARE PLATES**

18cm / 22.5cm

#### C. PAPER NAPKINS

Thickness of 2ply / 3ply Luncheon 33 x 33cm Beverage 25 x 25cm

#### D. PAPER CUPS

9oz / 12oz

#### **PAPER STRAWS** 6 x 197mm

#### **GOLD PLASTIC CUTLERY** F.

#### G. TABLE COVER









С





A. ROUND PLATES

18cm / 22.5cm

**B. SQUARE PLATES** 

18cm / 22.5cm

C. PAPER NAPKINS

Thickness of 2ply / 3ply Luncheon 33 x 33cm Beverage 25 x 25cm

- D. PAPER CUPS 9oz / 12oz
- **PAPER STRAWS** 6 x 197mm
- **GOLD PLASTIC CUTLERY**
- G. TABLE COVER





(Baby blue, Gold foil)











#### A. ROUND PLATES

18cm / 22.5cm

#### B. SQUARE PLATES

18cm / 22.5cm

#### C. PAPER NAPKINS

Thickness of 2ply / 3ply Luncheon 33 x 33cm Beverage 25 x 25cm

D. PAPER CUPS 90z / 120z

E. PAPER STRAWS 6 x 197mm

F. GOLD PLASTIC CUTLERY

G. TABLE COVER



















- A. ROUND PLATES
  - 18cm / 22.5cm
- **B. SQUARE PLATES** 
  - 18cm / 22.5cm
- C. PAPER NAPKINS

Thickness of 2ply / 3ply Luncheon 33 x 33cm Beverage 25 x 25cm

- D. PAPER CUPS 9oz / 12oz
- **PAPER STRAWS** 6 x 197mm
- **GOLD PLASTIC CUTLERY**
- G. TABLE COVER



# GRADIENT PINK AND WHITE BIRTHDAY













- A. ROUND PLATES
  - 18cm / 22.5cm
- **B. SQUARE PLATES**

18cm / 22.5cm

C. PAPER NAPKINS

Thickness of 2ply / 3ply Luncheon 33 x 33cm Beverage 25 x 25cm

- D. PAPER CUPS 90z / 12oz
- E. PAPER STRAWS 6 x 197