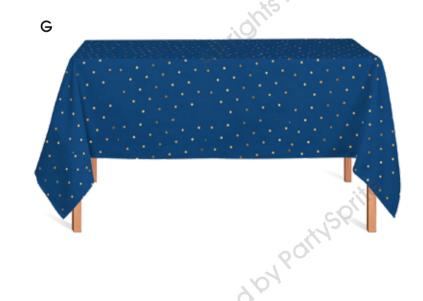

### **NAVY BLUE WITH ROSE GOLD DOTS**

- A. ROUND PLATES
  - 18cm / 22.5cm
- **B. SQUARE PLATES** 
  - 18cm / 22.5cm
- C. PAPER NAPKINS

Thickness of 2ply / 3ply Luncheon 33 x 33cm Beverage 25 x 25cm

- D. PAPER CUPS 9oz / 12oz
- E. PAPER STRAWS 6 x 197mm
- F. ROSE GOLD PLASTIC CUTLERY
- G. TABLE COVER

#### G. TABLE COVER