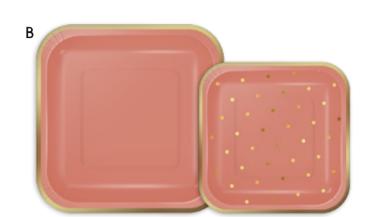

. PAPER NAPKINS

Thickness of 2ply / 3ply Luncheon 33 x 33cm Beverage 25 x 25cm

- D. PAPER CUPS 9oz / 12oz
- E. PAPER STRAWS 6 x 197mm
- F. GOLD PLASTIC CUTLERY
- G. TABLE COVER





## CLASSIC PINK WITH GOLD DOTS











- A. ROUND PLATES
  - 18cm / 22.5cm
- **B. SQUARE PLATES** 
  - 18cm / 22.5cm
- C. PAPER NAPKINS

Thickness of 2ply / 3ply Luncheon 33 x 33cm Beverage 25 x 25cm

- D. PAPER CUPS 90z / 120z
- E. PAPER STRAWS 6 x 197mm
- F. GOLD PLASTIC CUTLERY
- G. TABLE COVER



## - CANDY PINK WITH GOLD FOIL













- A. ROUND PLATES
  - 18cm / 22.5cm
- **B. SQUARE PLATES** 
  - 18cm / 22.5cm
- C. PAPER NAPKINS

Thickness of 2ply / 3ply Luncheon 33 x 33cm Beverage 25 x 25cm

- D. PAPER CUPS 9oz / 12oz
- PAPER STRAWS 6 x 197mm
- **GOLD PLASTIC CUTLERY**
- G. TABLE COVER

















#### A. ROUND PLATES

18cm / 22.5cm

#### **SQUARE PLATES**

18cm / 22.5cm

#### C. PAPER NAPKINS

Thickness of 2ply / 3ply Luncheon 33 x 33cm Beverage 25 x 25cm

#### D. PAPER CUPS

9oz / 12oz

#### PAPER STRAWS

6 x 197mm

#### **GOLD PLASTIC CUTLERY**

#### G. TABLE COVER

















#### A. ROUND PLATES

18cm / 22.5cm

#### **B. SQUARE PLATES**

18cm / 22.5cm

#### C. PAPER NAPKINS

Thickness of 2ply / 3ply Luncheon 33 x 33cm Beverage 25 x 25cm

#### D. PAPER CUPS

9oz / 12oz

#### **PAPER STRAWS** 6 x 197mm

#### **GOLD PLASTIC CUTLERY** F.

#### G. TABLE COVER









С





A. ROUND PLATES

18cm / 22.5cm

**B. SQUARE PLATES** 

18cm / 22.5cm

C. PAPER NAPKINS

Thickness of 2ply / 3ply Luncheon 33 x 33cm Beverage 25 x 25cm

- D. PAPER CUPS 9oz / 12oz
- **PAPER STRAWS**