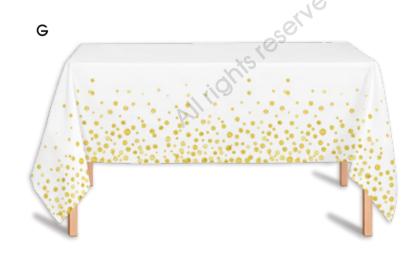

on, issued by ZDHC in 2018

#### FSC



Obtained Forest Stewardship Council certification, issued by DNV GL in 2017

#### BSCI



Obtained Business Social Compliance Initiative certification, issued by amfori in 2017

### **NAVY BLUE WITH ROSE GOLD DOTS**













- A. ROUND PLATES
  - 18cm / 22.5cm
- **B. SQUARE PLATES** 
  - 18cm / 22.5cm
- C. PAPER NAPKINS

Thickness of 2ply / 3ply Luncheon 33 x 33cm Beverage 25 x 25cm

- D. PAPER CUPS 9oz / 12oz
- E. PAPER STRAWS 6 x 197mm
- F. ROSE GOLD PLASTIC CUTLERY
- G. TABLE COVER

















- A. ROUND PLATES
  - 18cm / 22,5cm
- **B.** SQUARE PLATES
  - 18cm / 22.5cm
- C. PAPER NAPKINS

Thickness of 2ply / 3ply Luncheon 33 x 33cm Beverage 25 x 25cm

- D. PAPER CUPS
- E. PAPER STRAWS 6 x 197mm
- F. GOLD PLASTIC CUTLERY
- G. TABLE COVER



## **BLACK WITH GOLD DOTS**













- A. ROUND PLATES
  - 18cm / 22.5cm
- **B. SQUARE PLATES** 
  - 18cm / 22.5cm
- C. PAPER NAPKINS

Thickness of 2ply / 3ply Luncheon 33 x 33cm Beverage 25 x 25cm

- D. PAPER CUPS 9oz / 12oz
- E. PAPER STRAWS 6 x 197mm
- F. GOLD PLASTIC CUTLERY
- G. TABLE COVER





## CLASSIC PINK WITH GOLD DOTS











- A. ROUND PLATES
  - 18cm / 22.5cm
- **B. SQUARE PLATES** 
  - 18cm / 22.5cm
- C. PAPER NAPKINS

Thickness of 2ply / 3ply Luncheon 33 x 33cm Beverage 25 x 25cm

- D. PAPER CUPS 90z / 120z
- E. PAPER STRAWS 6 x 197mm
- F. GOLD PLASTIC CUTLERY
- G. TABLE COVER



## - CANDY PINK WITH GOLD FOIL













- A. ROUND PLATES
  - 18cm / 22.5cm
- **B. SQUARE PLATES** 
  - 18cm / 22.5cm
- C. PAPER NAPKINS

Thickness of 2ply / 3ply Luncheon 33 x 33cm B