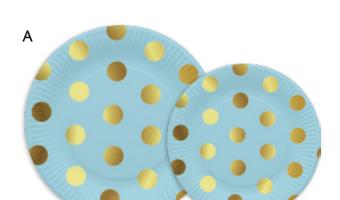

#### C. PAPER NAPKINS

Thickness of 2ply / 3ply Luncheon 33 x 33cm Beverage 25 x 25cm

#### D. PAPER CUPS

9oz / 12oz

#### PAPER STRAWS

6 x 197mm

#### **GOLD PLASTIC CUTLERY**

#### G. TABLE COVER

















#### A. ROUND PLATES

18cm / 22.5cm

#### **B. SQUARE PLATES**

18cm / 22.5cm

#### C. PAPER NAPKINS

Thickness of 2ply / 3ply Luncheon 33 x 33cm Beverage 25 x 25cm

#### D. PAPER CUPS

9oz / 12oz

#### **PAPER STRAWS** 6 x 197mm

#### **GOLD PLASTIC CUTLERY** F.

#### G. TABLE COVER









С





A. ROUND PLATES

18cm / 22.5cm

**B. SQUARE PLATES** 

18cm / 22.5cm

C. PAPER NAPKINS

Thickness of 2ply / 3ply Luncheon 33 x 33cm Beverage 25 x 25cm

- D. PAPER CUPS 9oz / 12oz
- **PAPER STRAWS** 6 x 197mm
- **GOLD PLASTIC CUTLERY**
- G. TABLE COVER





(Baby blue, Gold foil)











#### A. ROUND PLATES

18cm / 22.5cm

#### B. SQUARE PLATES

18cm / 22.5cm

#### C. PAPER NAPKINS

Thickness of 2ply / 3ply Luncheon 33 x 33cm Beverage 25 x 25cm

D. PAPER CUPS 90z / 120z

E. PAPER STRAWS 6 x 197mm

F. GOLD PLASTIC CUTLERY

G. TABLE COVER



















- A. ROUND PLATES
  - 18cm / 22.5cm
- **B. SQUARE PLATES** 
  - 18cm / 22.5cm
- C. PAPER NAPKINS

Thickness of 2ply / 3ply Luncheon 33 x 33cm Beverage 25 x 25cm

- D. PAPER CUPS 9oz / 12oz
- **PAPER STRAWS** 6 x 197mm
- **GOLD PLASTIC CUTLERY**
- G. TABLE COVER



# GRADIENT PINK AND WHITE BIRTHDAY













- A. ROUND PLATES
  - 18cm / 22.5cm
- **B. SQUARE PLATES**

18cm / 22.5cm

C. PAPER NAPKINS

Thickness of 2ply / 3ply Luncheon 33 x 33cm Beverage 25 x 25cm

- D. PAPER CUPS 90z / 12oz
- E. PAPER STRAWS 6