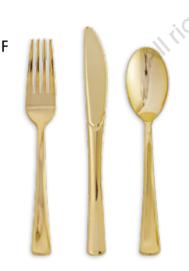

PAPER NAPKINS

Thickness of 2ply / 3ply Luncheon 33 x 33cm Beverage 25 x 25cm

#### D. PAPER CUPS

9oz / 12oz

#### PAPER STRAWS

6 x 197mm

#### **GOLD PLASTIC CUTLERY**

#### G. TABLE COVER

















#### A. ROUND PLATES

18cm / 22.5cm

#### **B. SQUARE PLATES**

18cm / 22.5cm

#### C. PAPER NAPKINS

Thickness of 2ply / 3ply Luncheon 33 x 33cm Beverage 25 x 25cm

#### D. PAPER CUPS

9oz / 12oz

#### **PAPER STRAWS** 6 x 197mm

#### **GOLD PLASTIC CUTLERY** F.

#### G. TABLE COVER









С





A. ROUND PLATES

18cm / 22.5cm

**B. SQUARE PLATES** 

18cm / 22.5cm

C. PAPER NAPKINS

Thickness of 2ply / 3ply Luncheon 33 x 33cm Beverage 25 x 25cm

- D. PAPER CUPS 9oz / 12oz
- **PAPER STRAWS** 6 x 197mm
- **GOLD PLASTIC CUTLERY**
- G. TABLE COVER





(Baby blue, Gold foil)











#### A. ROUND PLATES

18cm / 22.5cm

#### B. SQUARE PLATES

18cm / 22.5cm

#### C. PAPER NAPKINS

Thickness of 2ply / 3ply Luncheon 33 x 33cm Beverage 25 x 25cm

D. PAPER CUPS 90z / 120z

E. PAPER STRAWS 6 x 197mm

F. GOLD PLASTIC CUTLERY

G. TABLE COVER



















- A. ROUND PLATES
  - 18cm / 22.5cm
- **B. SQUARE PLATES** 
  - 18cm / 22.5cm
- C. PAPER NAPKINS

Thickness of 2ply / 3ply Luncheon 33 x 33cm Beverage 25 x 25cm

- D. PAPER CUPS 9oz / 12oz
- **PAPER STRAWS** 6 x 197mm
- **GOLD PLASTIC CUTLERY**
- G. TABLE COVER



# GRADIENT PINK AND WHITE BIRTHDAY













- A. ROUND PLATES
  - 18cm / 22.5cm
- **B. SQUARE PLATES**

18cm / 22.5cm

C. PAPER NAPKINS

Thickness of 2ply / 3ply Luncheon 33 x 33cm Beverage 25 x 25cm

- D. PAPER CUPS 90z / 12oz
- E. PAPER STRAWS 6 x 197mm