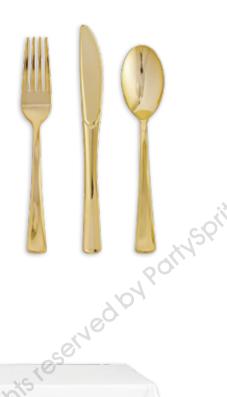

certification 22000 issued by BV in 2019

#### **BRC GRADE-A**



Obtained the Grade A certification of the BRC Food Safety Management Systems standard, issued by WQS LLC in 2019

#### 1809001



Obtained ISO9001 Quality
Management Systerm certification, issued by ZDHC in 2018

#### FSC



Obtained Forest Stewardship Council certification, issued by DNV GL in 2017

#### BSCI



Obtained Business Social Compliance Initiative certification, issued by amfori in 2017

### **NAVY BLUE WITH ROSE GOLD DOTS**













- A. ROUND PLATES
  - 18cm / 22.5cm
- **B. SQUARE PLATES** 
  - 18cm / 22.5cm
- C. PAPER NAPKINS

Thickness of 2ply / 3ply Luncheon 33 x 33cm Beverage 25 x 25cm

- D. PAPER CUPS 9oz / 12oz
- E. PAPER STRAWS 6 x 197mm
- F. ROSE GOLD PLASTIC CUTLERY
- G. TABLE COVER

















- A. ROUND PLATES
  - 18cm / 22,5cm
- **B.** SQUARE PLATES
  - 18cm / 22.5cm
- C. PAPER NAPKINS

Thickness of 2ply / 3ply Luncheon 33 x 33cm Beverage 25 x 25cm

- D. PAPER CUPS
- E. PAPER STRAWS 6 x 197mm
- F. GOLD PLASTIC CUTLERY
- G. TABLE COVER



## **BLACK WITH GOLD DOTS**













- A. ROUND PLATES
  - 18cm / 22.5cm
- **B. SQUARE PLATES** 
  - 18cm / 22.5cm
- C. PAPER NAPKINS

Thickness of 2ply / 3ply Luncheon 33 x 33cm Beverage 25 x 25cm

- D. PAPER CUPS 9oz / 12oz
- E. PAPER STRAWS 6 x 197mm
- F. GOLD PLASTIC CUTLERY
- G. TABLE COVER





## CLASSIC PINK WITH GOLD DOTS











- A. ROUND PLATES
  - 18cm / 22.5cm
- **B. SQUARE PLATES** 
  - 18cm / 22.5cm
- C. PAPER NAPKINS

Thickness of 2ply / 3ply Luncheon 33 x 33cm Beverage 25 x 25cm

- D. PAPER CUPS 90z / 120z
- E. PAPER