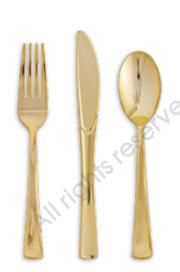

m / 22.5cm
- C. PAPER NAPKINS

Thickness of 2ply / 3ply Luncheon 33 x 33cm Beverage 25 x 25cm

- D. PAPER CUPS 9oz / 12oz
- PAPER STRAWS 6 x 197mm
- **GOLD PLASTIC CUTLERY**
- G. TABLE COVER

















#### A. ROUND PLATES

18cm / 22.5cm

#### **SQUARE PLATES**

18cm / 22.5cm

#### C. PAPER NAPKINS

Thickness of 2ply / 3ply Luncheon 33 x 33cm Beverage 25 x 25cm

#### D. PAPER CUPS

9oz / 12oz

#### PAPER STRAWS

6 x 197mm

#### **GOLD PLASTIC CUTLERY**

#### G. TABLE COVER

















#### A. ROUND PLATES

18cm / 22.5cm

#### **B. SQUARE PLATES**

18cm / 22.5cm

#### C. PAPER NAPKINS

Thickness of 2ply / 3ply Luncheon 33 x 33cm Beverage 25 x 25cm

#### D. PAPER CUPS

9oz / 12oz

#### **PAPER STRAWS** 6 x 197mm

#### **GOLD PLASTIC CUTLERY** F.

#### G. TABLE COVER









С





A. ROUND PLATES

18cm / 22.5cm

**B. SQUARE PLATES** 

18cm / 22.5cm

C. PAPER NAPKINS

Thickness of 2ply / 3ply Luncheon 33 x 33cm Beverage 25 x 25cm

- D. PAPER CUPS 9oz / 12oz
- **PAPER STRAWS** 6 x 197mm
- **GOLD PLASTIC CUTLERY**
- G. TABLE COVER





(Baby blue, Gold foil)











#### A. ROUND PLATES

18cm / 22.5cm

#### B. SQUARE PLATES

18cm / 22.5cm

#### C. PAPER NAPKINS

Thickness of 2ply / 3ply Luncheon 33 x 33cm Beverage 25 x 25cm

D. PAPER CUPS 90z / 120z

E. PAPER STRAWS 6 x 197mm

F. GOLD PLASTIC CUTLERY

G. TABLE COVER



















- A. ROUND PLATES
  - 18cm / 22.5cm
- **B. SQUARE PLATES** 
  - 18cm / 22.5cm
- C. PAPER NAPKINS

Thickness of 2ply / 3ply Luncheon 33 x 33cm Beverage 25 x 25cm

- D. PAPER CUPS 9oz / 12oz
- **PAPER STRAWS** 6 x 197mm
- **GOLD PLASTI