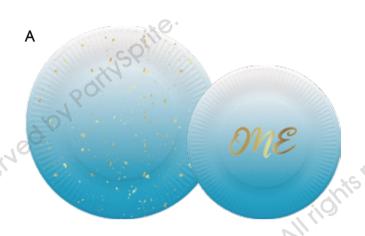

LATES

18cm / 22.5cm

#### C. PAPER NAPKINS

Thickness of 2ply / 3ply Luncheon 33 x 33cm Beverage 25 x 25cm

D. PAPER CUPS 90z / 120z

E. PAPER STRAWS 6 x 197mm

F. GOLD PLASTIC CUTLERY

G. TABLE COVER



















- A. ROUND PLATES
  - 18cm / 22.5cm
- **B. SQUARE PLATES** 
  - 18cm / 22.5cm
- C. PAPER NAPKINS

Thickness of 2ply / 3ply Luncheon 33 x 33cm Beverage 25 x 25cm

- D. PAPER CUPS 9oz / 12oz
- **PAPER STRAWS** 6 x 197mm
- **GOLD PLASTIC CUTLERY**
- G. TABLE COVER



# GRADIENT PINK AND WHITE BIRTHDAY













- A. ROUND PLATES
  - 18cm / 22.5cm
- **B. SQUARE PLATES**

18cm / 22.5cm

C. PAPER NAPKINS

Thickness of 2ply / 3ply Luncheon 33 x 33cm Beverage 25 x 25cm

- D. PAPER CUPS 90z / 12oz
- E. PAPER STRAWS 6 x 197mm
- F. GOLD PLASTIC CUTLERY
- G. TABLE COVER













В







- A. ROUND PLATES
  - 18cm / 22.5cm
- **B. SQUARE PLATES** 
  - 18cm / 22.5cm
- C. PAPER NAPKINS

Thickness of 2ply / 3ply Luncheon 33 x 33cm Beverage 25 x 25cm

- D. PAPER CUPS 9oz / 12oz
- **PAPER STRAWS** 6 x 197mm
- **GOLD PLASTIC CUTLERY**
- G. TABLE COVER