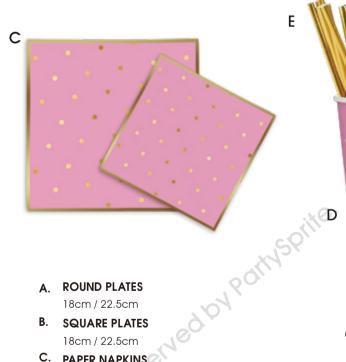

#### C. PAPER NAPKINS

Thickness of 2ply / 3ply Luncheon 33 x 33cm Beverage 25 x 25cm