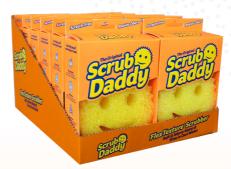

# **Displays**

Catch shoppers' attention with bright POS displays. Displays can be customised subject to order quantities.

The Smile Face Sponge® Company

Scrub Daddy UK www.scrubdaddy.uk | info@scrubdaddy.uk | UK: 0330 2200 671 | INT: +44 1884 254013