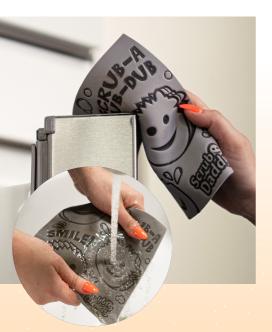

# **The Smiling Scrubbers**

The Original Scrub Daddy® makes cleaning fun. Made from our exclusive material, FlexTexture®, he becomes soft in warm water and firm in cold water. His unique foam rinses easily to resist odours. For colour-coded cleaning, we have vibrant colours and a lemon-scented version which helps to cheer up your cleanup!

Scrub Mommy's® dual-sided design is the best of both worlds! FlexTexture® foam gives you scrubbing power and our always-soft ResoFoam® is super absorbent and generates more suds than an ordinary sponge.