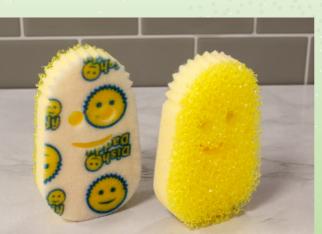

# **The Smiling Scrubbers**

The Original Scrub Daddy® makes cleaning fun. Made from our exclusive material, FlexTexture®, he becomes soft in warm water and firm in cold water. His unique foam rinses easily to resist odours. For colour-coded cleaning, we have vibrant colours and a lemon-scented version which helps to cheer up your cleanup!

Scrub Mommy's® dual-sided design is the best of both worlds! FlexTexture® foam gives you scrubbing power and our always-soft ResoFoam® is super absorbent and generates more suds than an ordinary sponge.