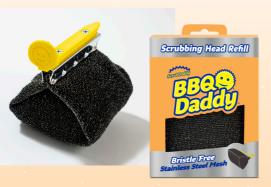

# **BBQ Daddy Refill Heads**

Flextexture foam core allows you to control your scrubbing power. Soft in warm water and firm in the cold. Heat-resistant ArmorTec Steel mesh with interwoven stainless steel fibre. Strip away charred buildup with integrated stainless steel scrape.