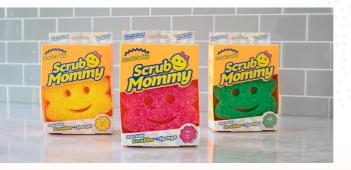

# **The Smiling Scrubbers**

The Original Scrub Daddy® makes cleaning fun. Made from our exclusive material, FlexTexture®, he becomes soft in warm water and firm in cold water. His unique foam rinses easily to resist odours. For colour-coded cleaning, we have vibrant colours and a lemon-scented version which helps to cheer up your cleanup!

Scrub Mommy's® dual-sided design is the best of both worlds! FlexTexture® foam gives you scrubbing power and our always-soft ResoFoam® is super absorbent and generates more suds than an ordinary sponge.