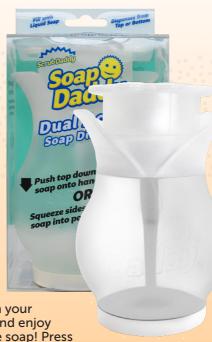

# Soap Dispenser

The most convenient way to get soap where you want it!

Fill Soap Daddy® with your favourite detergent and enjoy two ways to dispense soap! Press the top to apply soap directly onto your sponge or squeeze sides to dispense from the bottom.