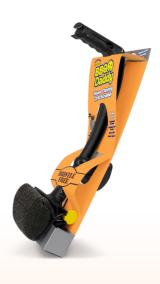

#### **BBQ Daddy Range**

BBQ Daddy's high-tech scrubbing head has a unique FlexTexture core that firms up when dipped into cold water. As you scrub, steam from the grill boosts your cleaning power and the head gradually softens to reach deep into the grates.