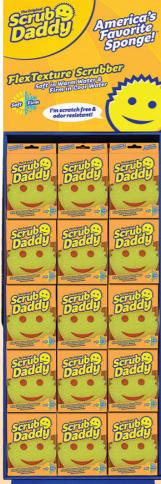

# **Displays**

Catch shoppers' attention with bright POS displays. Displays can be customised subject to order quantities.

The Smile Face Sponge® Company

Scrub Daddy UK www.scrubdaddy.uk | info@scrubdaddy.uk | UK: 0330 2200 671 | INT: +44 1884 254013