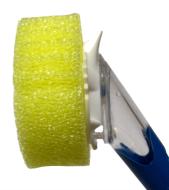

#### **Dish Daddy Connector**

The Dish Daddy Connector Head for your Smile Face Sponge! All the same benefits of scrubbing with a Scrub Daddy sponge, without having to get your hands dirty! What's not to love?

Fit your Scrub Daddy or Mommy onto the Dish Daddy head to clean with better control and range of motion. All while dispensing product directly to your sponge! Whether you use your Dish Daddy for the dishes, cleaning your bathroom or scrubbing the window sills, the connector head is sure to make even the toughest jobs a breeze!

1. To remove, push tab up & slide forward.

2. To attach, slide in connector & click into place.

3. Affix sponge to connector.