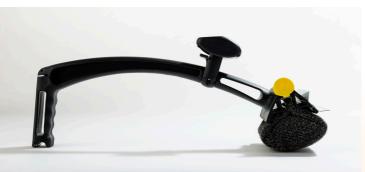

#### **Dish Daddy Connector**

The Dish Daddy Connector Head for your Smile Face Sponge! All the same benefits of scrubbing with a Scrub Daddy sponge, without having to get your hands dirty! What's not to love?

Fit your Scrub Daddy or Mommy onto the Dish Daddy head to clean with better control and range of motion. All while dispensing product directly to your sponge! Whether you use your Dish Daddy for the dishes, cleaning your bathroom or scrubbing the window sills, the connector head is sure to make even the toughest jobs a breeze!

1. To remove, push tab up & slide forward.

2. To attach, slide in connector & click into place.

3. Affix sponge to connector.