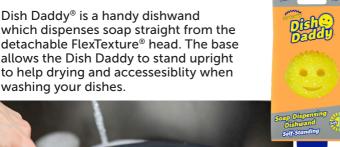

# **Dish Daddy**

which dispenses soap straight from the detachable FlexTexture® head. The base allows the Dish Daddy to stand upright to help drying and accessesiblity when washing your dishes.

Dish Daddy refill heads are designed with a hook and loop backing to eliminate plastic waste! Stain, odour and mould resistant, these handy refills rinse clean under running water or pop them in your dishwasher!