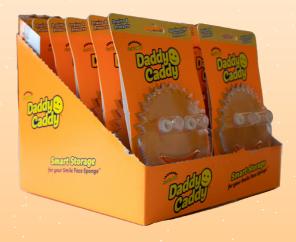

Daddy Caddy® is the sleek and convenient storage holder for one Scrub Daddy or Mommy sponge. Promotes draining and drying.

# **Displays**

Catch shoppers' attention with bright POS displays. Displays can be customised subject to order quantities.

The Smile Face Sponge® Company

Scrub Daddy UK www.scrubdaddy.uk | info@scrubdaddy.uk | UK: 0330 2200 671 | INT: +44 1884 254013