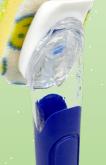

# **Dish Daddy**

which dispenses soap straight from the detachable FlexTexture® head. The base allows the Dish Daddy to stand upright to help drying and accessesiblity when washing your dishes.

Dish Daddy refill heads are designed with a hook and loop backing to eliminate plastic waste! Stain, odour and mould resistant, these handy refills rinse clean under running water or pop them in your dishwasher!

# Soap Dispenser

The most convenient way to get soap where you want it!

Fill Soap Daddy® with your favourite detergent and enjoy two ways to dispense soap! Press the top to apply soap directly onto your sponge or squeeze sides to dispense from the bottom.