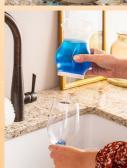

# Soap Dispenser

The most convenient way to get soap where you want it!

Fill Soap Daddy® with your favourite detergent and enjoy two ways to dispense soap! Press the top to apply soap directly onto your sponge or squeeze sides to dispense from the bottom.