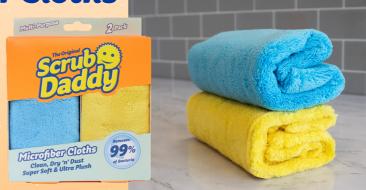

**Microfiber Cloths** 

Scrub Daddy® Microfiber Cloths are ultra plush and make cleanup a breeze! Use them to trap dust, dry surfaces, apply polish or soak up spills.