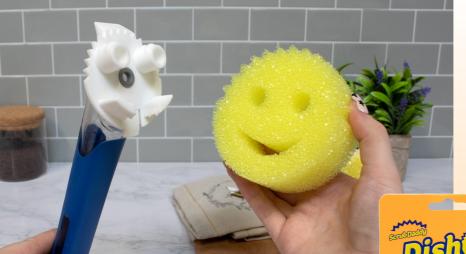

# **Dish Daddy**

which dispenses soap straight from the detachable FlexTexture® head. The base allows the Dish Daddy to stand upright to help drying and accessesiblity when washing your dishes.

Dish Daddy refill heads are designed with a hook and loop backing to eliminate plastic waste! Stain, odour and mould resistant, these handy refills rinse clean under running water or pop them in your dishwasher!

#### **Dish Daddy Connector**

The Dish Daddy Connector Head for your Smile Face Sponge! All the same benefits of scrubbing with a Scrub Daddy sponge, without having to get your hands dirty! What's not to love?

Fit your Scrub Daddy or Mommy onto the Dish Daddy head to clean with better control and range of motion. All while dispensing product directly to your sponge! Whether you use your Dish Daddy for the dishes, cleaning your bathroom or scrubbing the window sills, the connector head is sure to make even the toughest jobs a breeze!