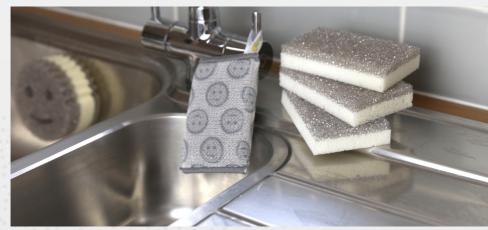

#### Sponges, Scourers, Erasers & More

Convenient products combine materials to give users added capability.

Sponge Daddy® combines famous FlexTexture® with ResoFoam® sponge for long-lasting suds in the familiar rectangular sponge shape.