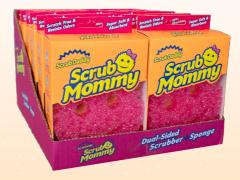

Scrub Mommy's® dual-sided design is the best of both worlds! FlexTexture® foam gives you scrubbing power and our always-soft ResoFoam® is super absorbent and generates more suds than an ordinary sponge.

# **Displays**

Catch shoppers' attention with bright POS displays. Displays can be customised subject to order quantities.

The Smile Face Sponge® Company

Scrub Daddy UK www.scrubdaddy.uk | info@scrubdaddy.uk | UK: 0330 2200 671 | INT: +44 1884 254013