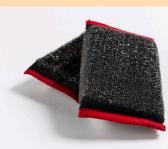

# **BBQ Daddy Steel**

Skip harsh chemicals and soaking. Cut through grime with commercialgrade Scour Daddy Steel! These multipurpose pads are designed to attack greasy, hardened or charred messes.