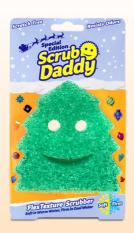

# **Special Editions**

Seasonal shapes and sponges made from our exclusive material, FlexTexture<sup>®</sup>, becomes soft in warm water and firm in cold water.