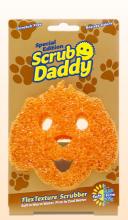

# **Special Editions**

Seasonal shapes and sponges made from our exclusive material, FlexTexture<sup>®</sup>, becomes soft in warm water and firm in cold water.