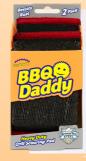

# **BBQ Daddy Refill Heads**

Flextexture foam core allows you to control your scrubbing power. Soft in warm water and firm in the cold. Heat-resistant ArmorTec Steel mesh with interwoven stainless steel fibre. Strip away charred buildup with integrated stainless steel scrape.