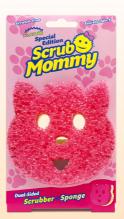

# **Special Editions**

Seasonal shapes and sponges made from our exclusive material, FlexTexture<sup>®</sup>, becomes soft in warm water and firm in cold water.