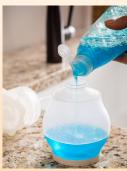

# Soap Dispenser

The most convenient way to get soap where you want it!

Fill Soap Daddy® with your favourite detergent and enjoy two ways to dispense soap! Press the top to apply soap directly onto your sponge or squeeze sides to dispense from the bottom.