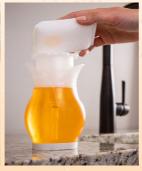

# Soap Dispenser

The most convenient way to get soap where you want it!

Fill Soap Daddy® with your favourite detergent and enjoy two ways to dispense soap! Press the top to apply soap directly onto your sponge or squeeze sides to dispense from the bottom.