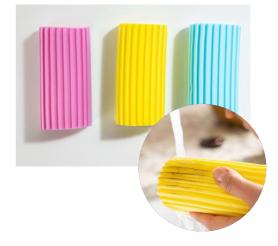

#### **Damp Duster**

The Damp Duster collects and traps dust in one quick wipe! Under running water it rinses clean so you can use it time and time again. Perfect for blinds, vents, baseboard, railings, mirrors and more! Product arrives pre-moistened in packaging. Dampen with water before each use to soften foam.

#### Damp Duster Towel

Similar to the Damp Duster, the Damp Duster Towel collects and traps dust in a single wipe. Simply rinse under running water to remove the dust and debris. Dampen with water before each use to soften foam.