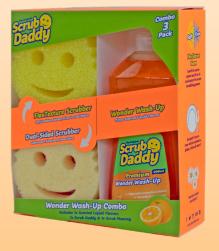

# **Special Bundles**

The Wonder Wash-Up Bundle comes with a Scrub Daddy<sup>®</sup>, a Scrub Mommy<sup>®</sup> and the Wonder Wash-Up liquid.