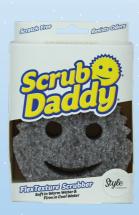

# The Style Collection

Inspired by modern interior design, Style Collection features colours that softly complement your decor. Your favourite Scrub Daddy products, now available in an understated grey colourway.

The collection has expanded and now includes the Soap Daddy Style!