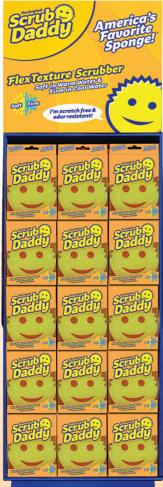

## **Displays**

Catch shoppers' attention with bright POS displays. Displays can be customised subject to order quantities.

The Smile Face Sponge® Company

Scrub Daddy UK www.scrubdaddy.uk | info@scrubdaddy.uk | UK: 0330 2200 671 | INT: +44 1884 254013