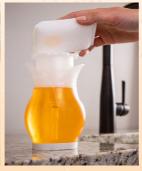

## **Wonder Wash-up**

Wonder Wash-Up is a versatile and highperformance liquid cleaner that cuts through grease and grime with ease.

The perfect partner for Scrub Daddy or Scrub Mommy! Safe to use on all kinds of surfaces. We don't test any of our products on animals, and the Wonder Wash-Up is no different. We're proud to say it's actually a vegan-friendly formula and always will be. Not to mention the bottle is 100% made from recyclable plastic!