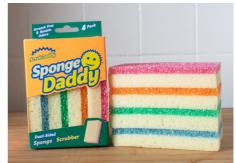

#### Sponges, Scourers, Erasers & More

Convenient products combine materials to give users added capability.

Sponge Daddy® combines famous FlexTexture® with ResoFoam® sponge for long-lasting suds in the familiar rectangular sponge shape.