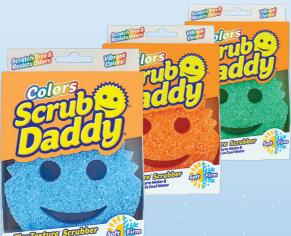

# **The Smiling Scrubbers**

The Original Scrub Daddy® makes cleaning fun. Made from our exclusive material, FlexTexture®, he becomes soft in warm water and firm in cold water. His unique foam rinses easily to resist odours. For colour-coded cleaning, we have vibrant colours and a lemon-scented version which helps to cheer up your cleanup!