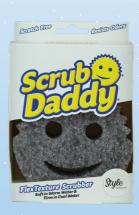

## The Style Collection

Inspired by modern interior design, Style Collection features colours that softly complement your decor. Your favourite Scrub Daddy products, now available in an understated grey colourway.

The collection has expanded and now includes the Soap Daddy Style!