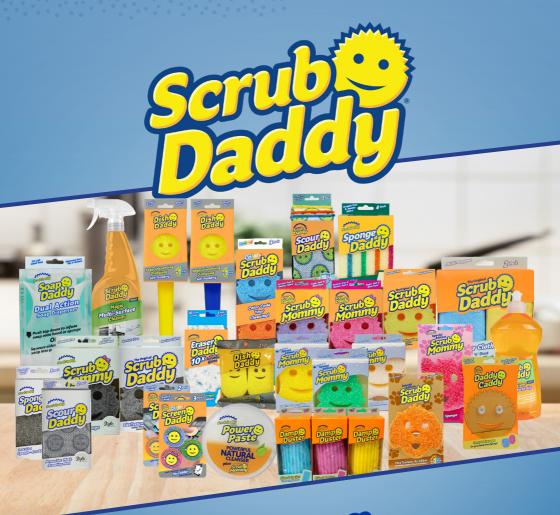

Meetour growing family



# Meet our growing family

# **The Smiling Scrubbers**



The Original Scrub Daddy® makes cleaning fun. Made from our exclusive material, FlexTexture®, he becomes soft in warm water and firm in cold water. His unique foam rinses easily to resist odours. For colour-coded cleaning, we have vibrant colours and a lemon-scented version which helps to cheer up your cleanup!









Scrub Mommy's® dual-sided design is the best of both worlds! FlexTexture® foam gives you scrubbing power and our always-soft ResoFoam® is super absorbent and generates more suds than an ordinary sponge.



#### Sponges, Scourers, Erasers & More

Convenient products combine materials to give users added capability.

Sponge Daddy® combines famous FlexTexture® with ResoFoam® sponge for long-l