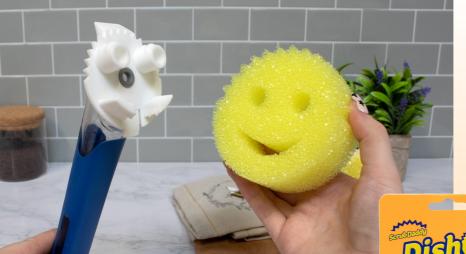

#### **Dish Daddy Connector**

The Dish Daddy Connector Head for your Smile Face Sponge! All the same benefits of scrubbing with a Scrub Daddy sponge, without having to get your hands dirty! What's not to love?

Fit your Scrub Daddy or Mommy onto the Dish Daddy head to clean with better control and range of motion. All while dispensing product directly to your sponge! Whether you use your Dish Daddy for the dishes, cleaning your bathroom or scrubbing the window sills, the connector head is sure to make even the toughest jobs a breeze!