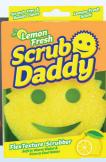

# **The Smiling Scrubbers**

The Original Scrub Daddy® makes cleaning fun. Made from our exclusive material, FlexTexture®, he becomes soft in warm water and firm in cold water. His unique foam rinses easily to resist odours. For colour-coded cleaning, we have vibrant colours and a lemon-scented version which helps to cheer up your cleanup!