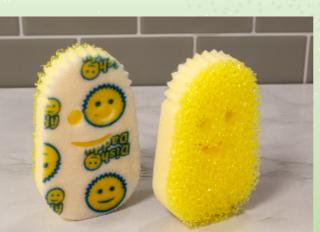

# **The Smiling Scrubbers**

The Original Scrub Daddy® makes cleaning fun. Made from our exclusive material, FlexTexture®, he becomes soft in warm water and firm in cold water. His unique foam rinses easily to resist odours. For colour-coded cleaning, we have vibrant colours and a lemon-scented version which helps to cheer up your cleanup!