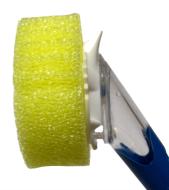

Scour Daddy® out-toughs the competition with ArmorTec™ mesh on an extrafirm FlexTexture® foam core.

Scour Daddy XL, is a new take on a fan favourite. It has a over 85% larger surface area than the Scour Daddy.