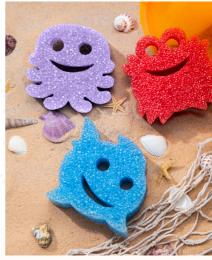

## **Special Editions**

Seasonal shapes and sponges made from our exclusive material, FlexTexture<sup>®</sup>, becomes soft in warm water and firm in cold water.