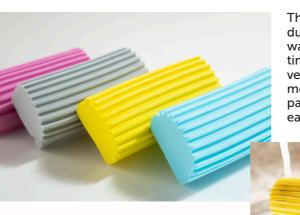

#### **Damp Duster**

The Damp Duster collects and traps dust in one quick wipe! Under running water it rinses clean so you can use it time and time again. Perfect for blinds, vents, baseboard, railings, mirrors and more! Product arrives pre-moistened in packaging. Dampen with water before each use to soften foam.