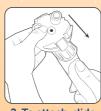

1. To remove, push tab up & slide forward.

2. To attach, slide in connector & click into place.

3. Affix sponge to connector.