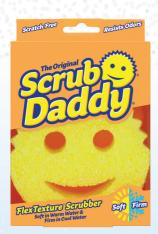

# **The Smiling Scrubbers**

The Original Scrub Daddy® makes cleaning fun. Made from our exclusive material, FlexTexture®, he becomes soft in warm water and firm in cold water. His unique foam rinses easily to resist odours. For colour-coded cleaning, we have vibrant colours and a lemon-scented version which helps to cheer up your cleanup!