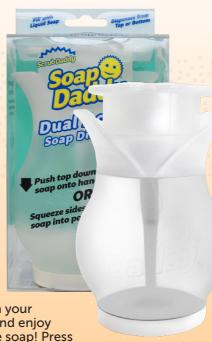

## Soap Dispenser

The most convenient way to get soap where you want it!

Fill Soap Daddy® with your favourite detergent and enjoy two ways to dispense soap! Press the top to apply soap directly onto your sponge or squeeze sides to dispense from the bottom.