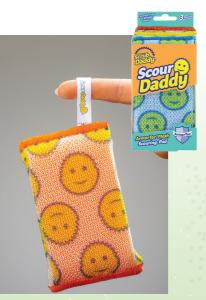

Scour Daddy® out-toughs the competition with ArmorTec™ mesh on an extrafirm FlexTexture® foam core.

Scour Daddy XL, is a new take on a fan favourite. It has a over 85% larger surface area than the Scour Daddy.