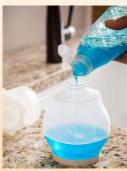

## Soap Dispenser

The most convenient way to get soap where you want it!

Fill Soap Daddy® with your favourite detergent and enjoy two ways to dispense soap! Press the top to apply soap directly onto your sponge or squeeze sides to dispense from the bottom.