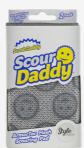

Scour Daddy® out-toughs the competition with ArmorTec™ mesh on an extrafirm FlexTexture® foam core.

Scour Daddy XL, is a new take on a fan favourite. It has a over 85% larger surface area than the Scour Daddy.