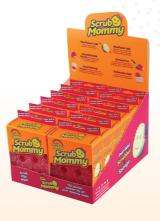

## **Displays**

Catch shoppers' attention with bright POS displays. Displays can be customised subject to order quantities.

The Smile Face Sponge® Company

Scrub Daddy UK www.scrubdaddy.uk | info@scrubdaddy.uk | UK: 0330 2200 671 | INT: +44 1884 254013