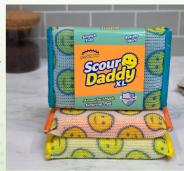

Scour Daddy® out-toughs the competition with ArmorTec™ mesh on an extrafirm FlexTexture® foam core.

Scour Daddy XL, is a new take on a fan favourite. It has a over 85% larger surface area than the Scour Daddy.