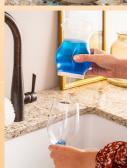

## Soap Dispenser

The most convenient way to get soap where you want it!

Fill Soap Daddy® with your favourite detergent and enjoy two ways to dispense soap! Press the top to apply soap directly onto your sponge or squeeze sides to dispense from the bottom.