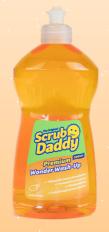

## **Wonder Wash-up**

Wonder Wash-Up is a versatile and highperformance liquid cleaner that cuts through grease and grime with ease.

The perfect partner for Scrub Daddy or Scrub Mommy! Safe to use on all kinds of surfaces. We don't test any of our products on animals, and the Wonder Wash-Up is no different. We're proud to say it's actually a vegan-friendly formula and always will be. Not to mention the bottle is 100% made from recyclable plastic!