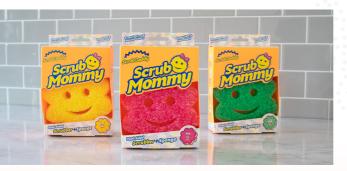

Scrub Mommy's® dual-sided design is the best of both worlds! FlexTexture® foam gives you scrubbing power and our always-soft ResoFoam® is super absorbent and generates more suds than an ordinary sponge.