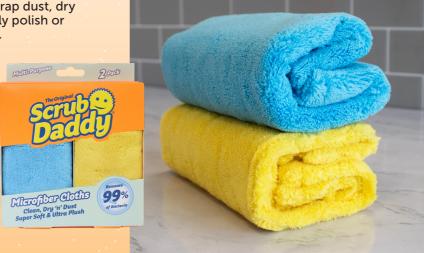

#### **Microfiber Cloths**

Scrub Daddy® Microfiber Cloths are ultra plush and make cleanup a breeze! Use them to trap dust, dry surfaces, apply polish or soak up spills.