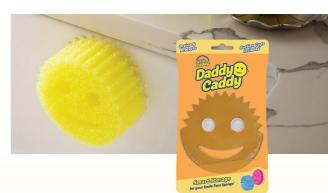

Daddy Caddy® is the sleek and convenient storage holder for one Scrub Daddy or Mommy sponge. Promotes draining and drying.