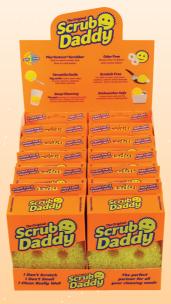

## **Displays**

Catch shoppers' attention with bright POS displays. Displays can be customised subject to order quantities.

The Smile Face Sponge® Company

Scrub Daddy UK www.scrubdaddy.uk | info@scrubdaddy.uk | UK: 0330 2200 671 | INT: +44 1884 254013