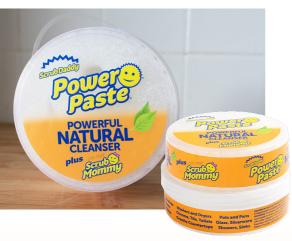

#### **Power Paste**

The brand new Scrub Daddy Power Paste naturally abrasive paste is nontoxic and biodegradable and can be used all over the home. It's a powerful natural paste for cleaning, with an exclusive dye-free Scrub Mommy! Just dampen the sponge and swirl on the paste to produce a cleaning foam.