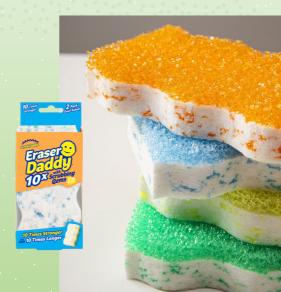

Eraser Daddy® spot cleans marks and scuffs around your home just like a traditional eraser, without wearing like one!