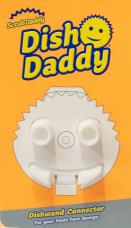

## **Dish Daddy**

Dish Daddy® is a handy dishwand which dispenses soap straight from the detachable FlexTexture® head. The base allows the Dish Daddy to stand upright to help drying and accessesiblity when washing your dishes.

Dish Daddy refill heads are designed with a hook and loop backing to eliminate plastic waste! Stain, odour and mould resistant, these handy refills rinse clean under running water or pop them in your dishwasher!

#### **Dish Daddy Connector**

The Dish Daddy Connector Head for your Smile Face Sponge! All the same benefits of scrubbing with a Scrub Daddy sponge, without having to get your hands dirty! What's not to love?