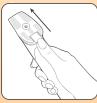

1. To remove, push tab up & slide forward.

2. To attach, slide in connector & click into place.

3. Affix sponge to connector.