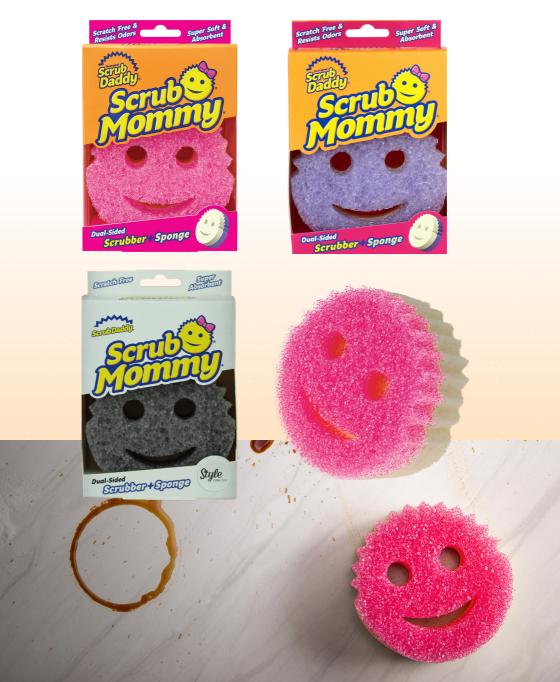

Scrub Mommy's® dual-sided design is the best of both worlds! FlexTexture® foam gives you scrubbing power and our always-soft ResoFoam® is super absorbent and generates more suds than an ordinary sponge.