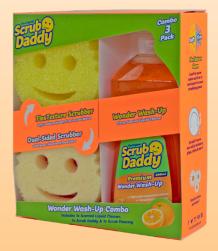

# **Special Bundles**

The Wonder Wash-Up Bundle comes with a Scrub Daddy®, a Scrub Mommy® and the Wonder Wash-Up liquid.