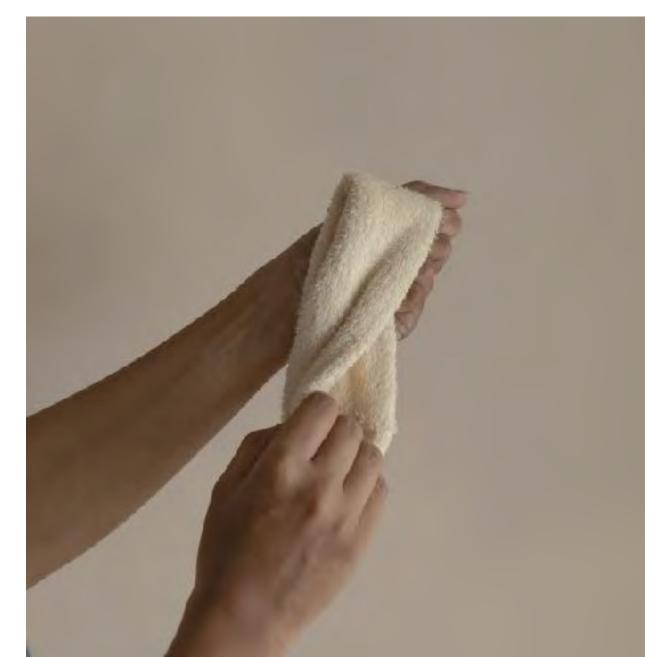

## Self-care

FACIAL TOWELS | HAIRBANDS | MASKS | SCRUNCHIES | BRUSHES

Self-care accessories for daily use. These items are soft & clean, curated with natural fabrics for the most gentle experience.

PRECISO FASHION