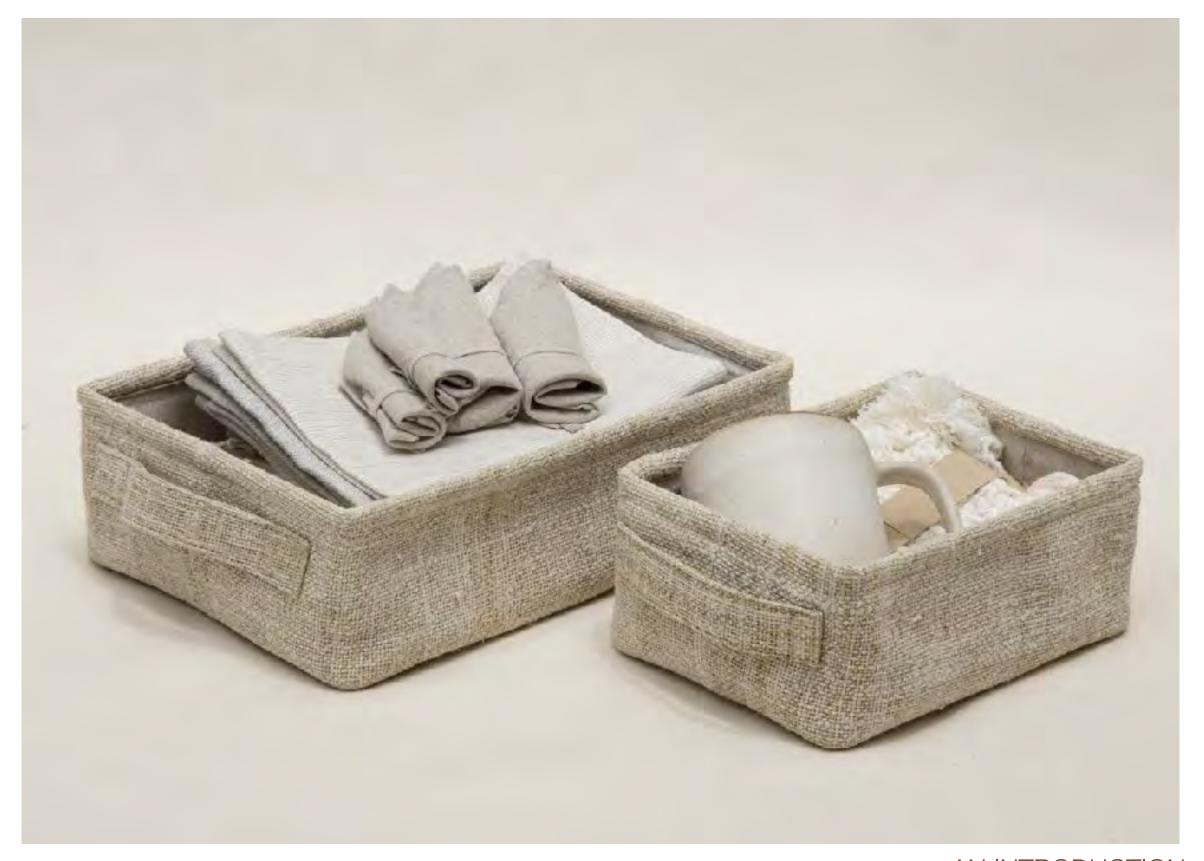

# Storage

STORAGE TRAYS | STORAGE BASKETS | SPACE-SAVERS

Fabric storage accessories to compliment home, office & studio spaces. Ideal for travel, decluttering & storing.

PRECISO FASHION