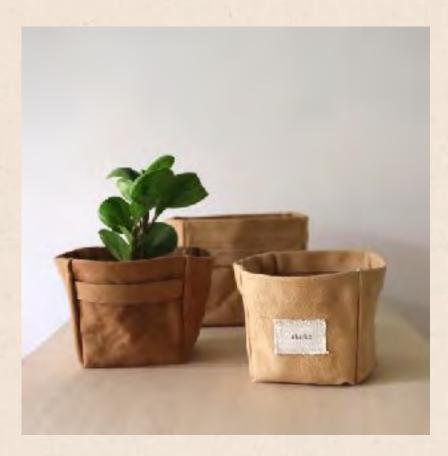

## Planters

PLANT BAGS | POT HOLDERS

Our range of plant bags & pot holders are made with fabric that is natural & plant based. The soft breathable quality of the eco-bags make them great for indoor & outdoor settings.