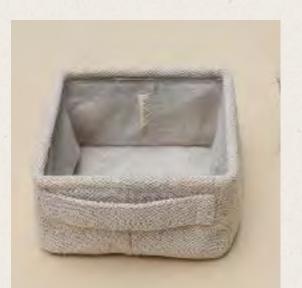

WOVEN COTTON STORAGE TRAYS

COTTON CANVAS BREAD BASKETS

What sets us apart is our meticulous attention to clean design, as we keep in mind efficacy & the eco-friendly nature of our products.

# Storage

STORAGE TRAYS | STORAGE BASKETS | SPACE-SAVERS

Fabric storage accessories to compliment home, office & studio spaces. Ideal for travel, decluttering & storing.

PRECISO FASHION