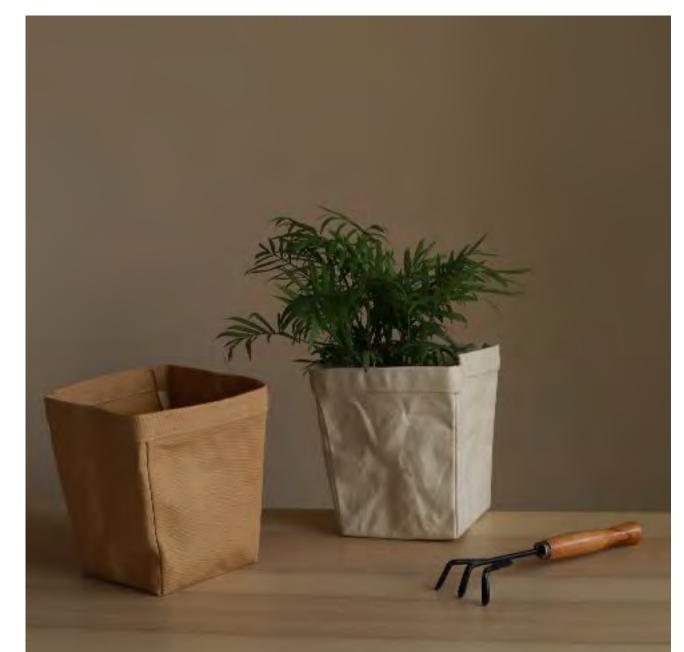

# Gardening

GARDEN TOOL BAGS | APRONS | GARDEN TRAYS

Our range of gardening accessories such as tool bags, aprons, belts, tool storage baskets & trays are essentials for any gardening enthusiast. Designed with water resistant cotton canvas fabric.