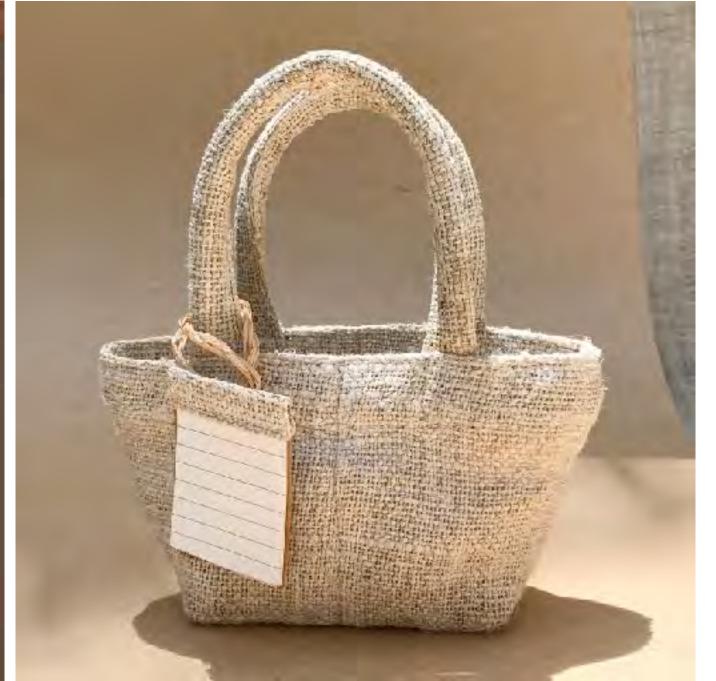

# Bags

TOTE BAGS | BUCKET BAGS | PROMOTIONAL BAGS

A versatile range of bags rooted in the concept of re-purpose, reusability & comfort. These eco-friendly bags are made in a wide variety of plant based fabrics.