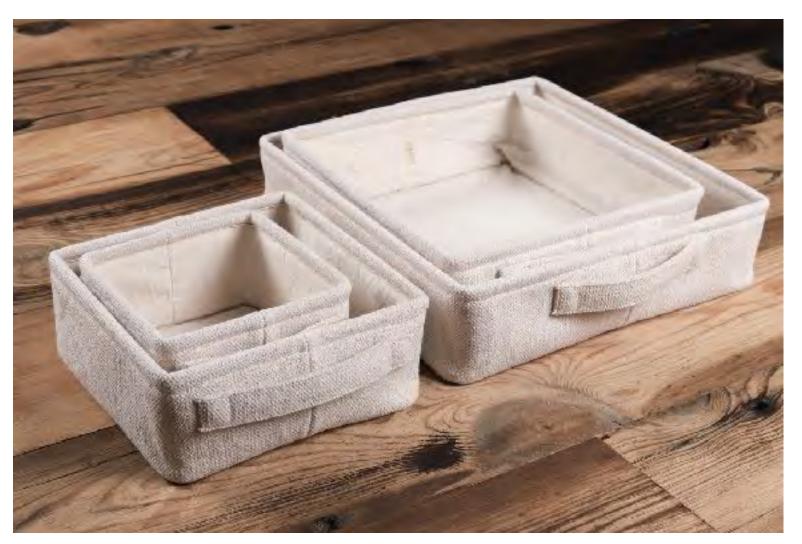

WOVEN COTTON STORAGE TRAYS

COTTON CANVAS BREAD BASKETS

What sets us apart is our meticulous attention to clean design, as we keep in mind efficacy & the eco-friendly nature of our products.

# Storage

STORAGE TRAYS | STORAGE BASKETS | SPACE-SAVERS

Fabric storage accessories to compliment home, office & studio spaces. Ideal for travel, decluttering & storing.

PRECISO FASHION