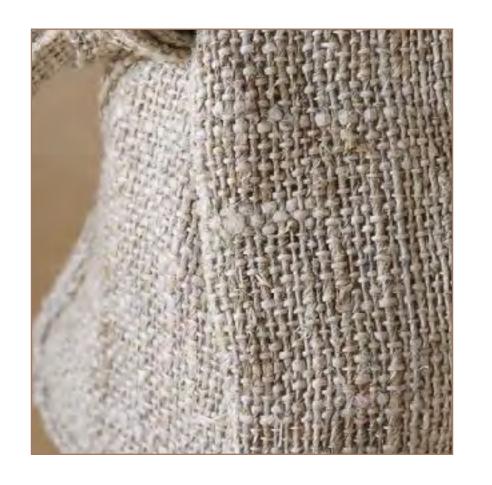

### FABRICS WE USE

### FABRICS WE USE

COTTON CANVAS

Canvas is an extremely durable plain woven fabric, typically made from cotton.

WOVEN COTTON

Soft to the touch, woven cotton is a thick textured alternative to cotton canvas.