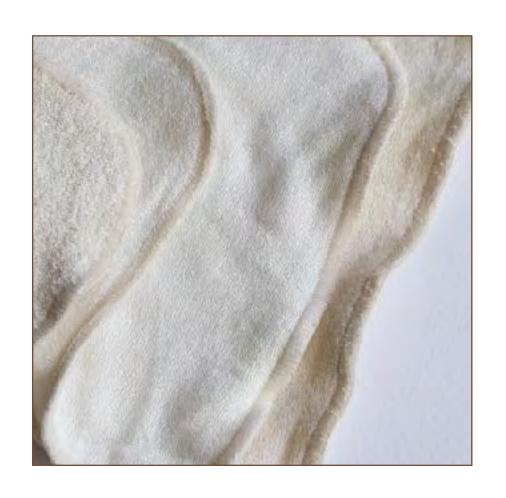

## Self-care

FACIAL TOWELS | HAIRBANDS | MASKS | SCRUNCHIES | BRUSHES

Self-care accessories for daily use. These items are soft & clean, curated with natural fabrics for the most gentle experience.

PRECISO FASHION

BAMBOO TERRY

soft towel like material, perfect for inner linings & self-care products.

COTTON TERRY

a cotton fabric coated for protection. Ideal for bathrooms & kitchen accessories.