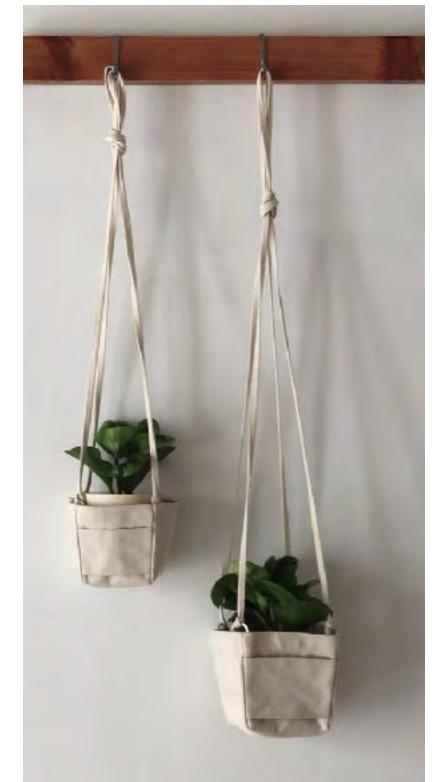

## Planters

PLANT BAGS | POT HOLDERS

Our range of plant bags & pot holders are made with fabric that is natural & plant based. The soft breathable quality of the eco-bags make them great for indoor & outdoor settings.