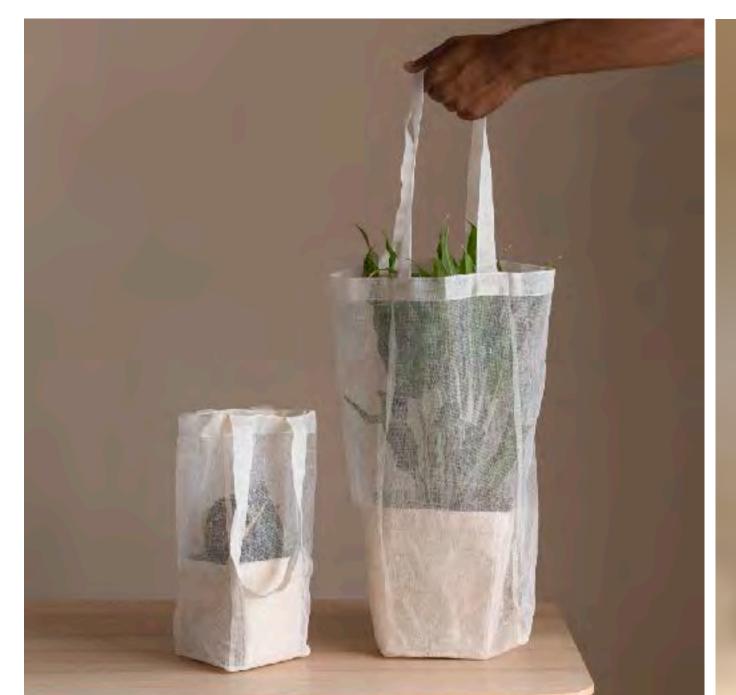

# Bags

TOTE BAGS | BUCKET BAGS | PROMOTIONAL BAGS

A versatile range of bags rooted in the concept of re-purpose, reusability & comfort. These eco-friendly bags are made in a wide variety of plant based fabrics.

## Planters

PLANT BAGS | POT HOLDERS

Our range of plant bags & pot holders are made with fabric that is natural & plant based. The soft breathable quality of the eco-bags make them great for indoor & outdoor settings.