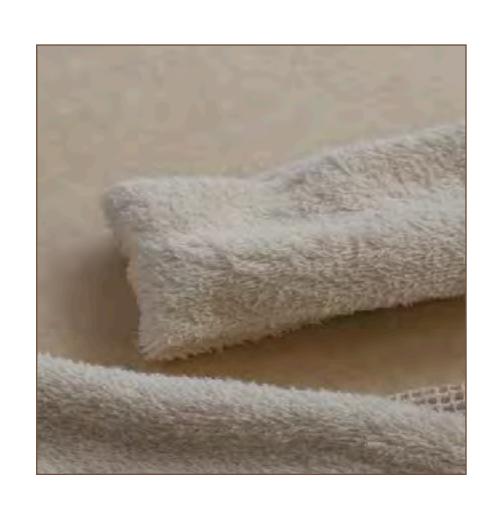

## Self-care

FACIAL TOWELS | HAIRBANDS | MASKS | SCRUNCHIES | BRUSHES

Self-care accessories for daily use. These items are soft & clean, curated with natural fabrics for the most gentle experience.

PRECISO FASHION

BAMBOO TERRY

soft towel like material, perfect for inner linings & self-care products.

COTTON TERRY

a cotton fabric coated for protection. Ideal for bathrooms & kitchen accessories.