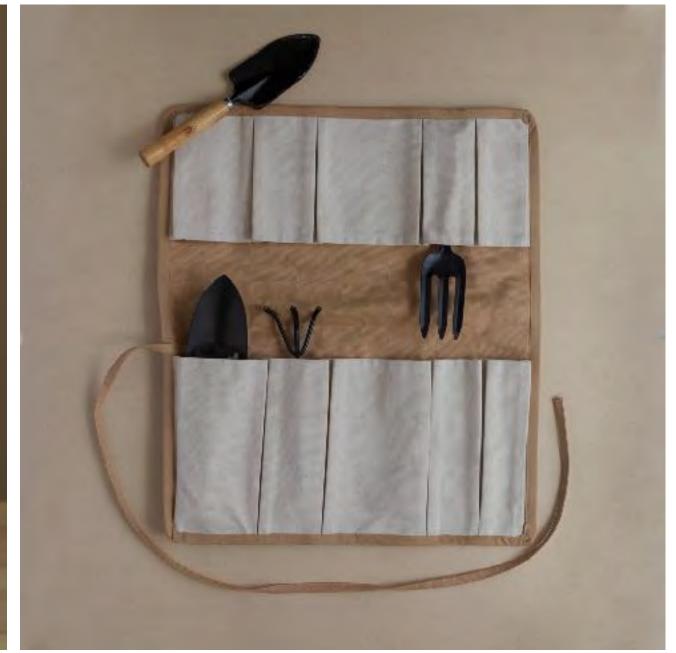

# Gardening

GARDEN TOOL BAGS | APRONS | GARDEN TRAYS

Our range of gardening accessories such as tool bags, aprons, belts, tool storage baskets & trays are essentials for any gardening enthusiast. Designed with water resistant cotton canvas fabric.