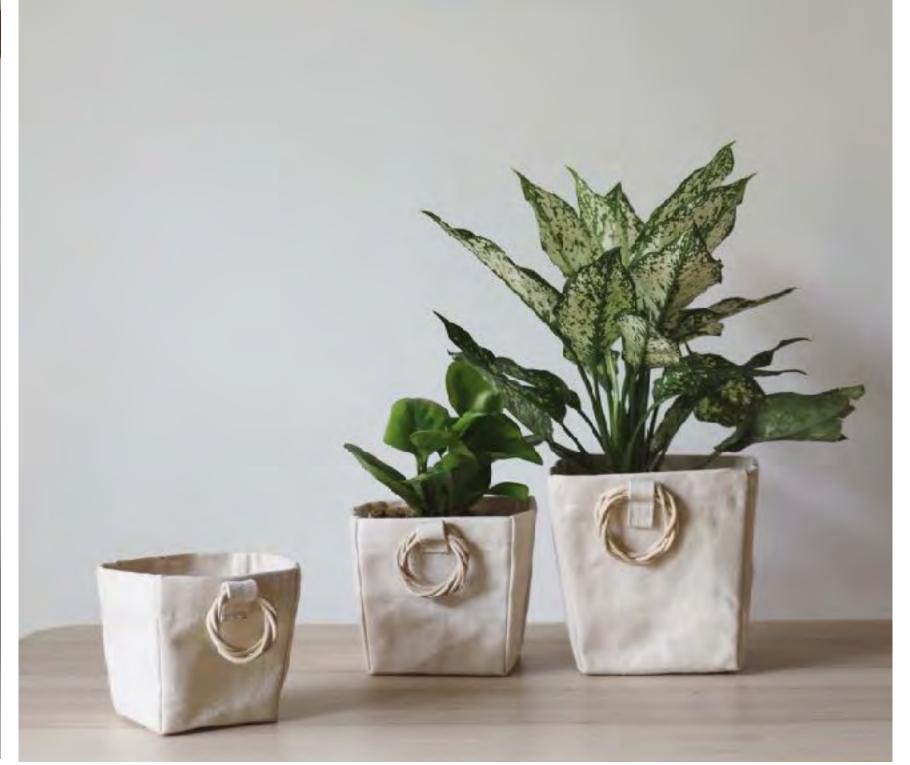

## Planters

PLANT BAGS | POT HOLDERS

Our range of plant bags & pot holders are made with fabric that is natural & plant based. The soft breathable quality of the eco-bags make them great for indoor & outdoor settings.