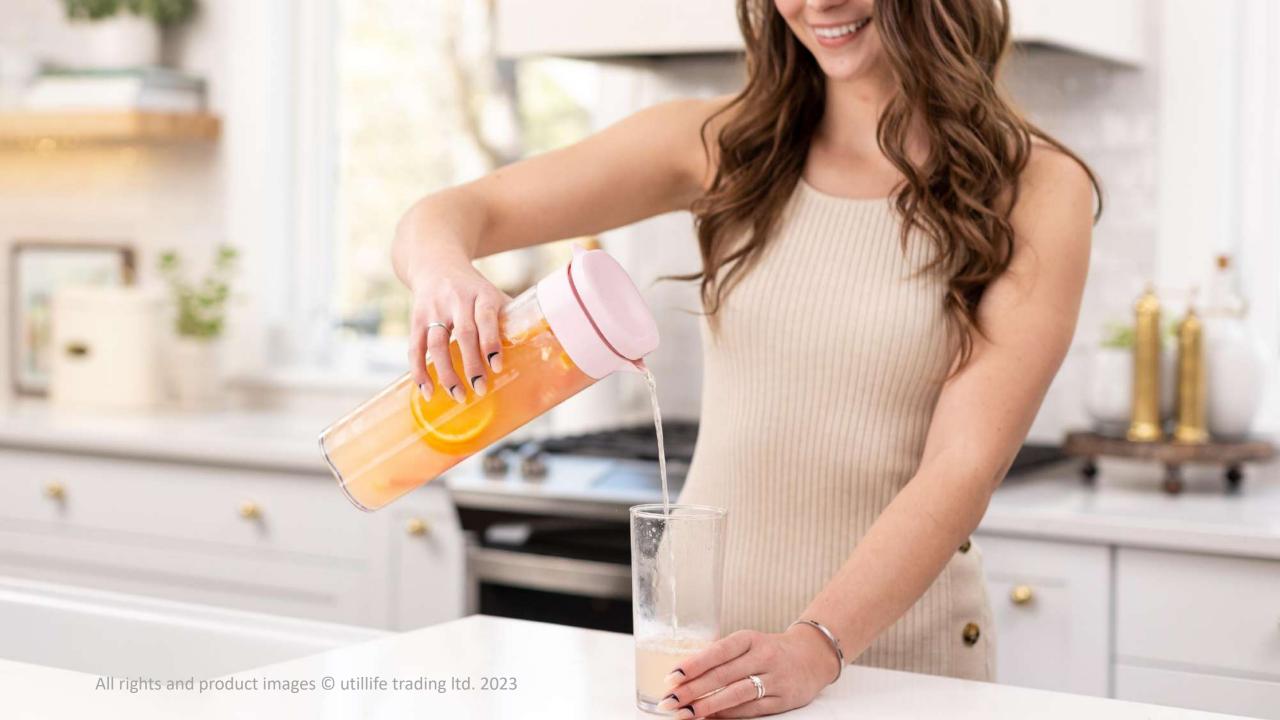

# **Infusion Pitcher**

#### SAFE MATERIAL

The infusion pitcher is made of BPA-free, lead-free, food-grade plastic, so safe even for kids. Simply load the infuser with fresh ingredients of your choice, place it inside the bottle with your favorite base liquid. Explore endless possibilities for a fun, delicious and healthy lifestyle!.

#### **CREATIVE DESIGN**

Turn the cap for 180 °to pour without taking the cap off. Widely used for water, fruit infused water, cold brew iced coffee, iced tea, lemonade, cucumber water, fruit soda, homemade beverages, fruit alcoholic drinks, milk, wine, cocktails, juice and more.

#### **EASY TO USE**

It allows to open the lid and fill in the drinks, fruit and herbs instead of taking the entire Infuser out.

The transparent square bottle is easy to grip and comes with a tight silicon seal so you can lay it flat down in the fridge.