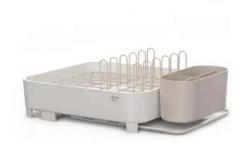

# **Expandable Dish Drying Rack**

#### **EXTENDABLE BODY**

The dish drying rack is with an extendable design can be adjusted to fit different kitchens. It measures 15.8cm in height, and from 44.5cm to 64.5cm in length. Therefore, you can just adjust the extendable tray as you need.