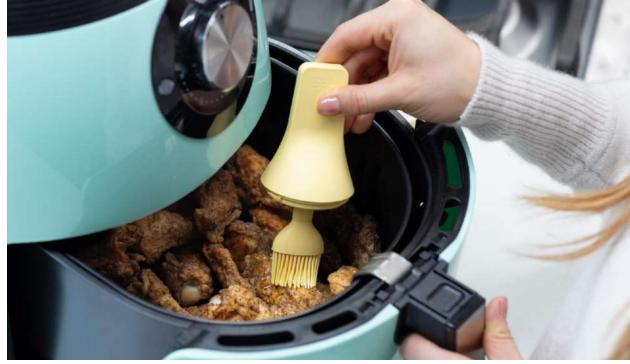

#### **CREATIVE DESIGN**

Perfect for oil, vinegar, soy sauce, ketchup, syrup, coconut oil and more which could be used by brush simply, for cooking, baking, grilling, BBQ and storage.

Home Pink

Creamy Yellow

## **OUTPUT-CONTROLLED DESIGN**

It has a partition at the mouth of the carafe, which could control the quantitative output and avoid waste and overflow by touching the partition with brush gently before taking out to use.

#### **HIGH TEMPERATURE RESISTANT**

The brush head is made of platinum silicone, which could withstand up to 230°C. Even if boiled at high temperatures, it will not deform.