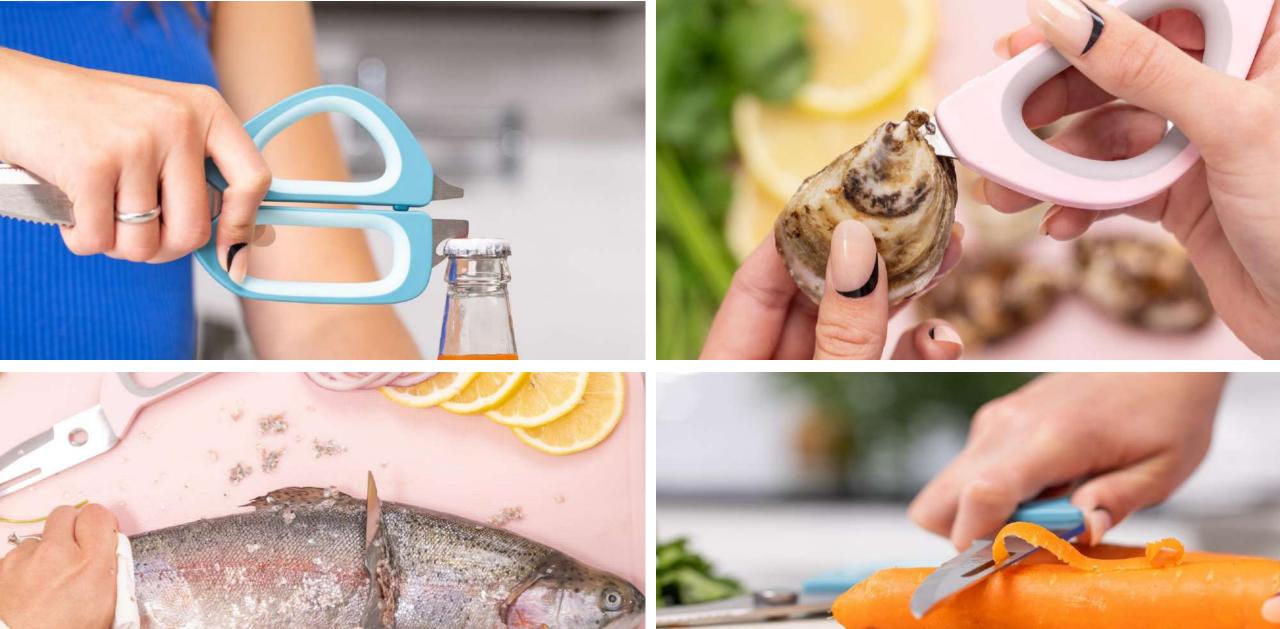

# **Kitchen Scissors**

For anything needs for meal. Easy to take apart into 2 pieces and reassemble. Include additional features such as a bottle opener, a shell, peelers to peel ginger and to scrape fish scales fast and with ease.