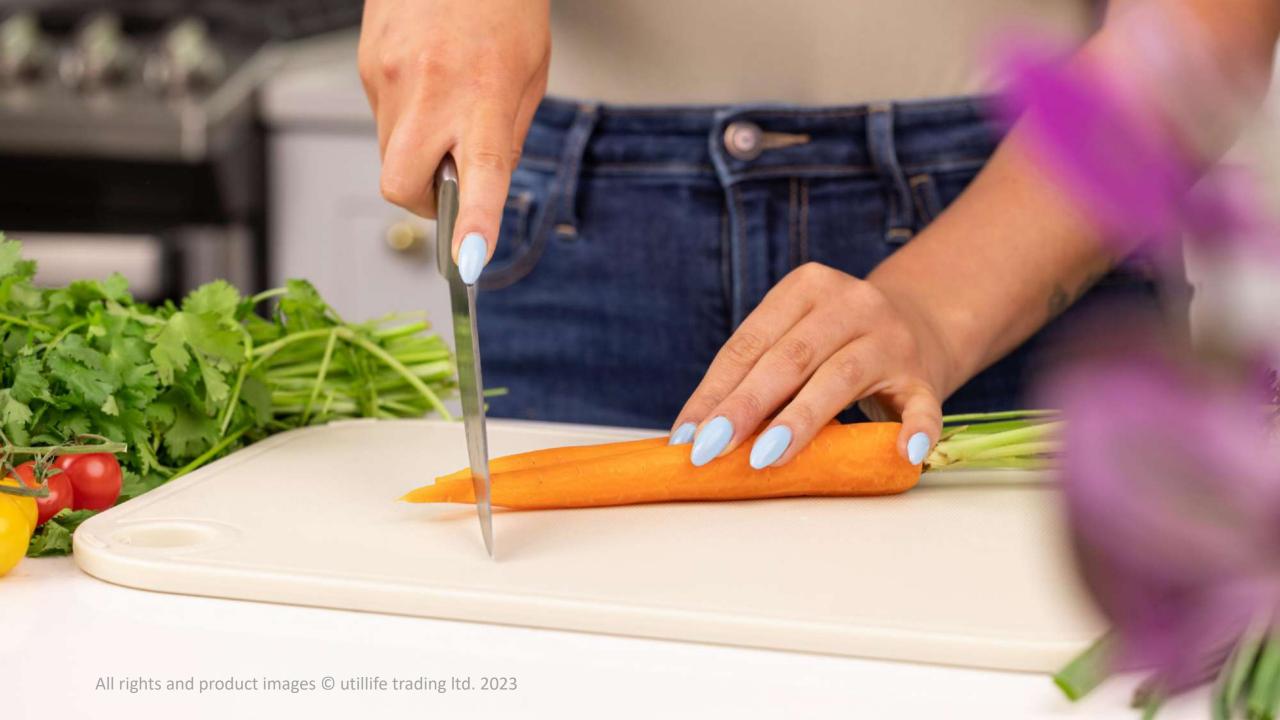

# 2-side Chopping Board

Let's start the wonderful experience with ZUUTII 2-side Chopping Board

# 2-side Chopping Board

#### **DOUBLE-SIDE DESIGN**

This multi-purpose cutting board is made of food-grade PP material, which is thicker and heavier than ordinary chopping boards. Tough enough to withstand heavy cutting and kneading dough. The durable surfaces won't stain or absorb flavors and odors. Double sides design make it possible to educe cross-contamination with two separate sides for meats or veggies and baking.