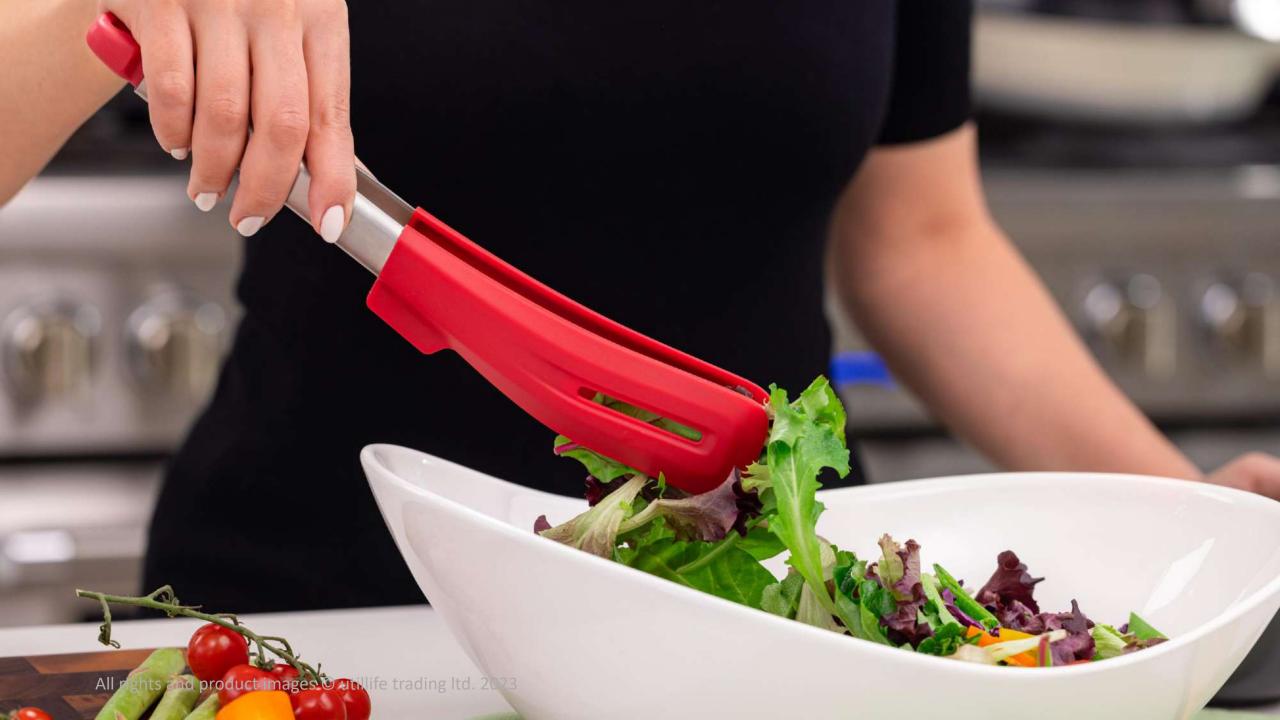

# **Cooking Tongs**

## How dose it work?

Hanging loop design, the tongs could be hung up to save space.

Weighted handles and supporting feet prevent tips from touching the work surface when placed down.

Scalloped steel tips covered by silicone with non-slip design offer you the best control on food. The unbeatable strength and premium construction of stainless steel and non-stick silicone tips is sturdy and easy to clean.

Close the clip and pull buckle up, the closing state will be locked. Push the buckle down, the clip is on working state. Hanging loop design, the tongs could be hung up to save space.

Wonderful for steaking, grilling and personal serving at the table, which could be used to grip different kinds of food like noodles, salad, steak, pizza and etc.