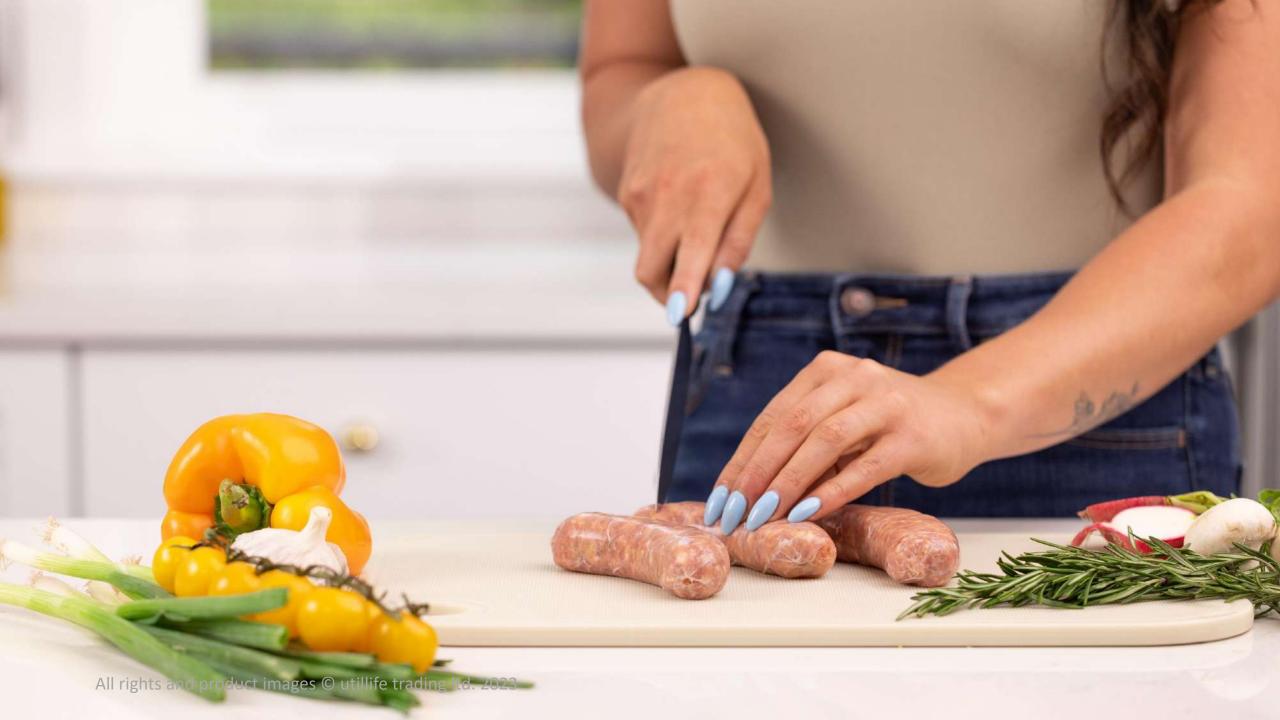

# 2-side Chopping Board

Let's start the wonderful experience with ZUUTII 2-side Chopping Board

# 2-side Chopping Board

#### **DOUBLE-SIDE DESIGN**

This multi-purpose cutting board is made of food-grade PP material, which is thicker and heavier than ordinary chopping boards. Tough enough to withstand heavy cutting and kneading dough. The durable surfaces won't stain or absorb flavors and odors. Double sides design make it possible to educe cross-contamination with two separate sides for meats or veggies and baking.

Light Cream Light Lemon Sakura Pink

**BPA** FREE Product Materials: PP/TPE

• Dimensions of product: 42\*27\*1 cm

Shape: Rectangular

Dishwasher safe

BPA free