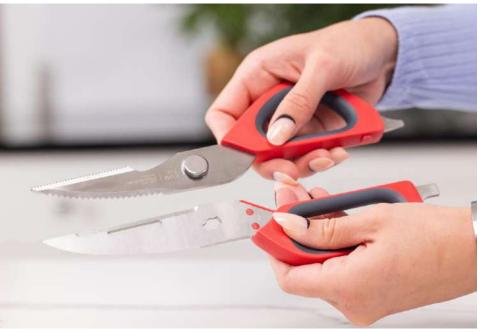

# **Kitchen Scissors**

For anything needs for meal. Easy to take apart into 2 pieces and reassemble. Include additional features such as a bottle opener, a shell, peelers to peel ginger and to scrape fish scales fast and with ease.