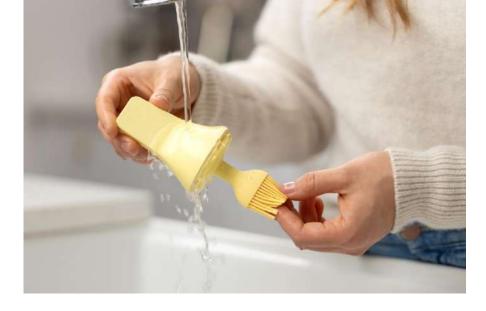

#### **FOOD-CONTACT GRADE MATERIAL**

Zuutii Oil Dispenser with Brush consists of BPA-Free ABS cap, food-grade silicone brush and Lead-free glass, providing you with healthy and safe dining experience. All parts could be disassembled and re-assembled easily for cleaning.

### **LEAKING-PROOF**

For In addition to the high-quality sealing ring, there is also a leaking-proof lock design to ensure maximum sealing. Easy to carry, and perfect for outdoor picnics. Turn the cap for 45°clockwise, it would be locked tightly. And turn the cap anticlockwise gently, it would open.