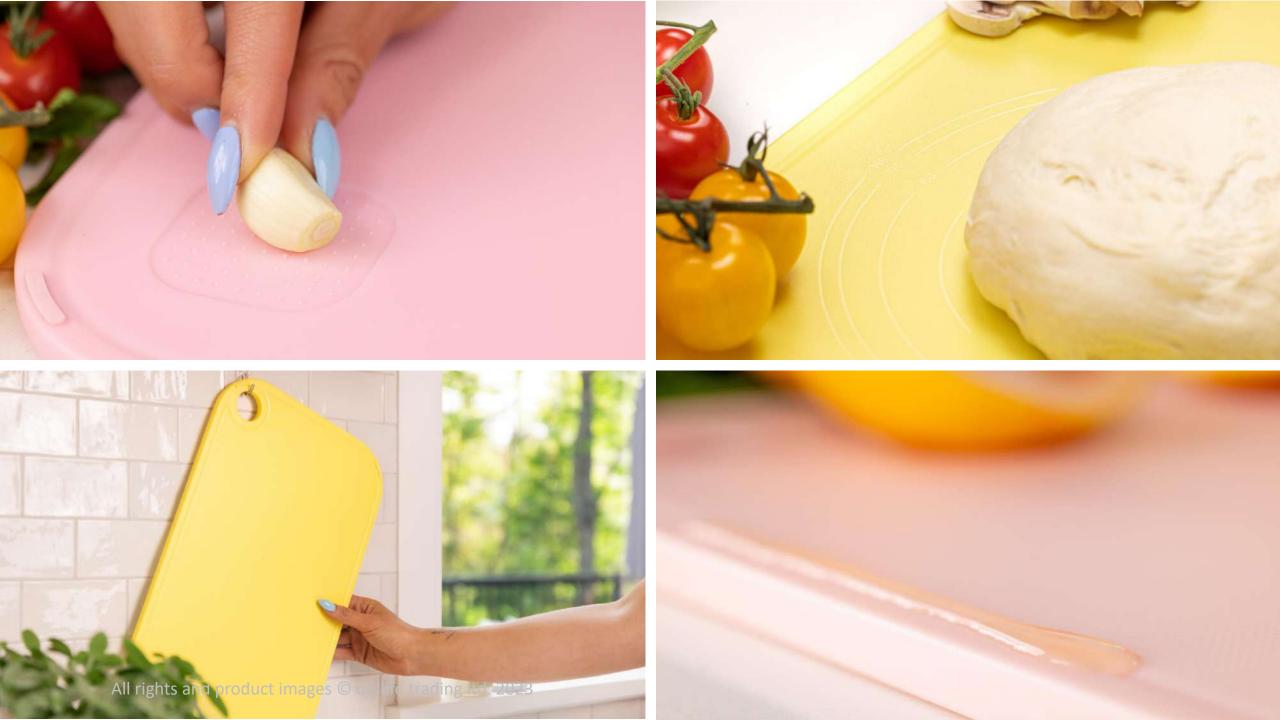

#### **DOUBLE-SIDE DESIGN**

This multi-purpose cutting board is made of food-grade PP material, which is thicker and heavier than ordinary chopping boards. Tough enough to withstand heavy cutting and kneading dough. The durable surfaces won't stain or absorb flavors and odors. Double sides design make it possible to educe cross-contamination with two separate sides for meats or veggies and baking.

# **Multifunctional Design**

users.

area clean even during the busiest

cooking time.

and can keep steady on most smooth surfaces

without slipping.

# Ease-of-use design

Dense embossments: The embossed surface of this board is effective in increasing the friction between board and food, bringing greater safety to users.

Encompassed by non-slip backing: All edges are encompassed by non-slip soft backing, which has strong adsorption force and can keep steady on most smooth surfaces without slipping.