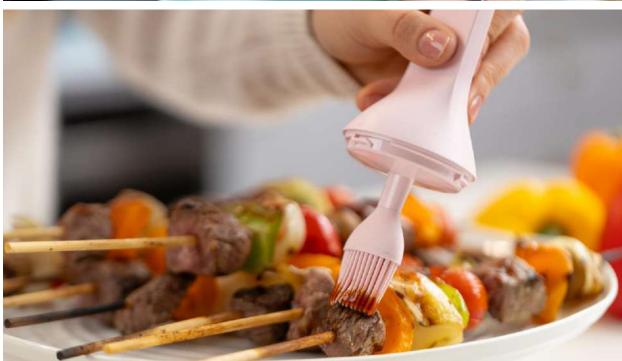

#### **CREATIVE DESIGN**

Perfect for oil, vinegar, soy sauce, ketchup, syrup, coconut oil and more which could be used by brush simply, for cooking, baking, grilling, BBQ and storage.

Home Pink

Creamy Yellow

### **LEAKING-PROOF**

For In addition to the high-quality sealing ring, there is also a leaking-proof lock design to ensure maximum sealing. Easy to carry, and perfect for outdoor picnics. Turn the cap for 45°clockwise, it would be locked tightly. And turn the cap anticlockwise gently, it would open.