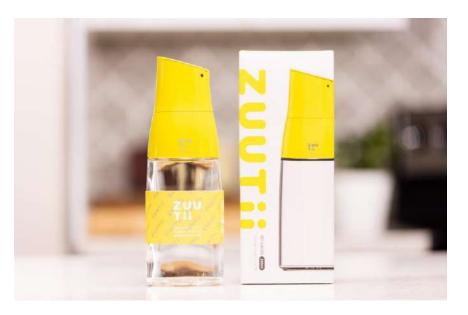

#### **CREATIVE DESIGN**

Perfect for oil, vinegar, soy sauce, ketchup, syrup, coconut oil and more which could be used by brush simply, for cooking, baking, grilling, BBQ and storage.

Home Pink

Creamy Yellow

Lake Blue

- Product Materials: ABS/Glass/Silicone
- Dimensions of product : 7.3\*15.3cm
- Dishwasher Safe
- Size:130 ML
- BPA free