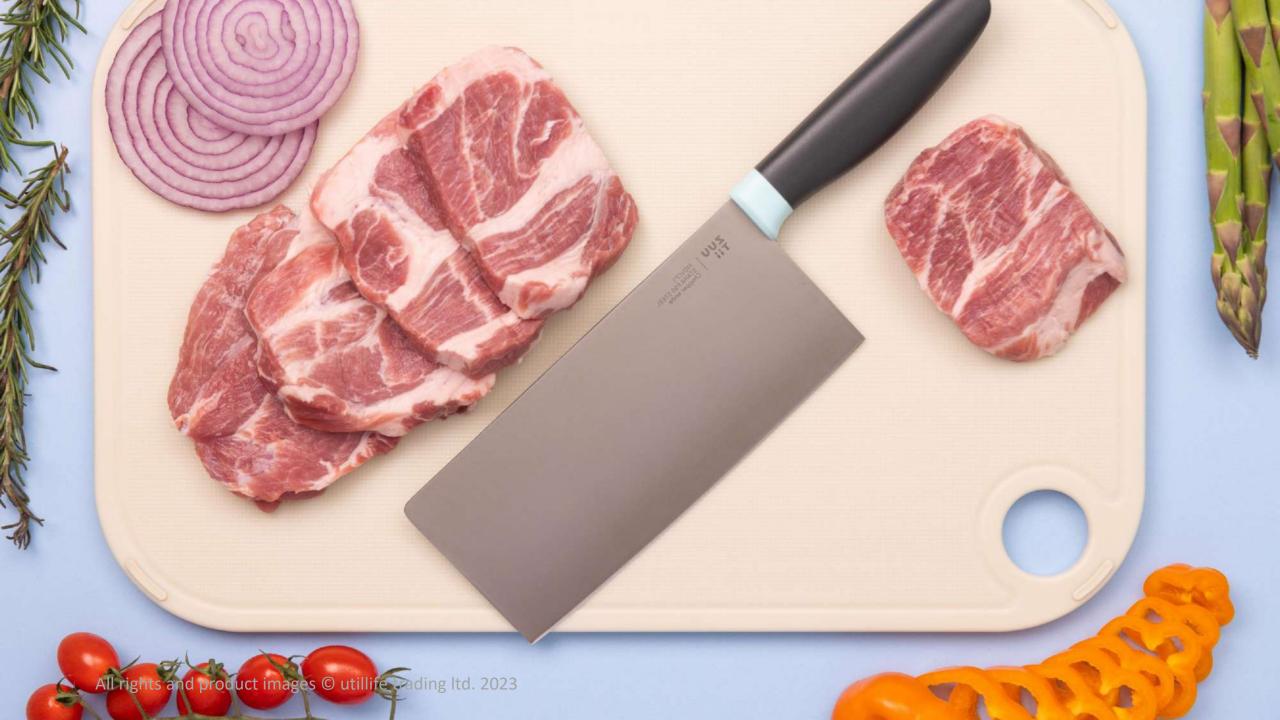

# 5-in-1 Knife Set

#### **ALL-IN-ONE KNIFE SET**

Multipurpose knife set is the perfect choice for Chopping, Slicing, Dicing, and Cutting meat, vegetables, fruits, seafood and other ingredients, and the perfect combination of modern design and practicality for all your cutting tasks.

Superior Germany stainless steel blade with exceptional corrosion resistance and oxidation resistance for extraordinary long-lasting sharpness. Ergonomically shaped handle is perfectly balanced with the weight of blade for comfortable handling, making meal prep a breeze.

### 6-inch Cleaver Knife

For chopping meat with bones and more