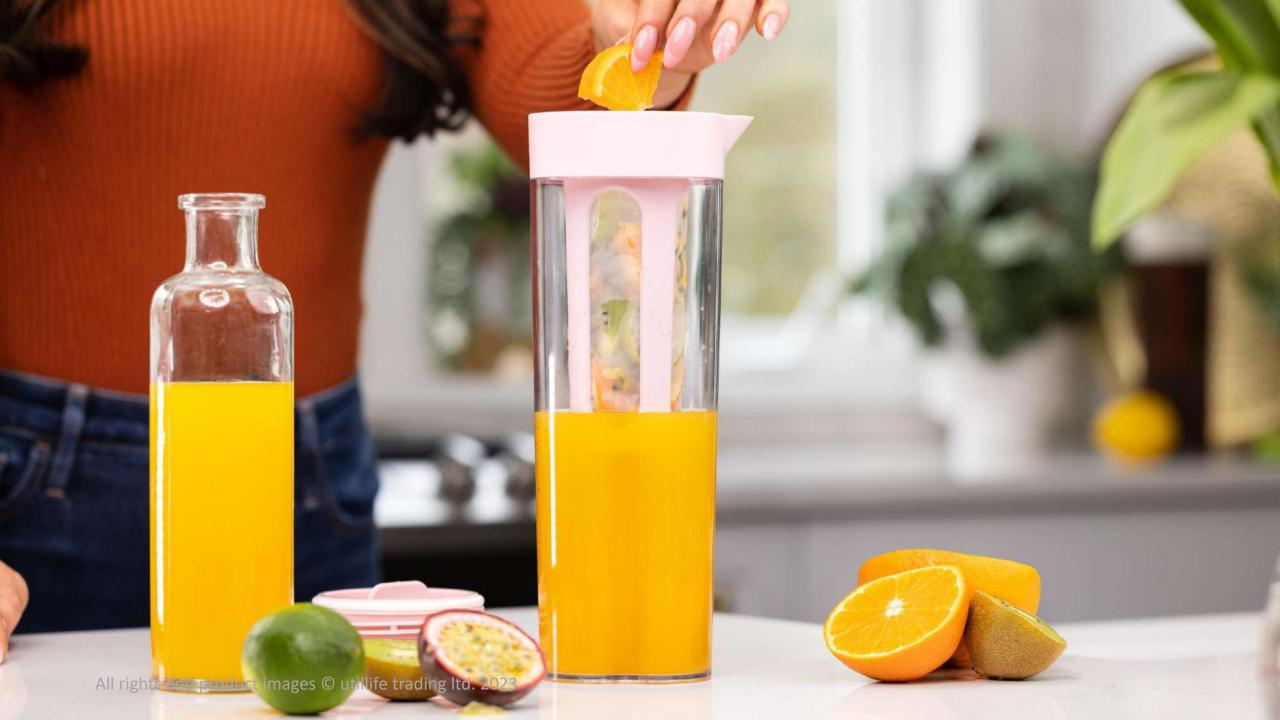

# **Infusion Pitcher**

#### SAFE MATERIAL

The infusion pitcher is made of BPA-free, lead-free, food-grade plastic, so safe even for kids. Simply load the infuser with fresh ingredients of your choice, place it inside the bottle with your favorite base liquid. Explore endless possibilities for a fun, delicious and healthy lifestyle!.

#### **CREATIVE DESIGN**

Turn the cap for 180 °to pour without taking the cap off. Widely used for water, fruit infused water, cold brew iced coffee, iced tea, lemonade, cucumber water, fruit soda, homemade beverages, fruit alcoholic drinks, milk, wine, cocktails, juice and more.

#### **EASY TO USE**

It allows to open the lid and fill in the drinks, fruit and herbs instead of taking the entire Infuser out.

The transparent square bottle is easy to grip and comes with a tight silicon seal so you can lay it flat down in the fridge.

#### **DETACHABLE INFUSER**

The infuser with its own screwcap lid is detachable so you may take it out once your drink is infused to your liking and keep it all fresh!