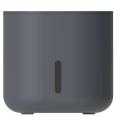

## **Food Container**

Dark Grey-deep, mellow and elegant; Light Cream-tender, pure and fresh.

- Color: Dark Grey & Light Cream
- Polystyrene (PS), BPA free
- Capacity with 5KG
- Dimensions: 293\*182\*177mm
- Airtight Container
- Perfect for all types of dry foods