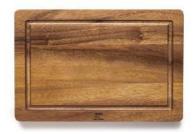

# **Edge-grain Design**

**Outward Appearanc**e-Natural wood grain makes the chopping board more textured.

**Safety** – Food-grade Acacia wood offers more love and security to your kitchen

Small

- Product Size: Medium; Small
- Product Materials: Acacia
- Shape: Rectangular

BPA free