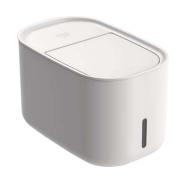

## **Food Container**

Dark Grey-deep, mellow and elegant; Light Cream-tender, pure and fresh.

- Color: Dark Grey & Light Cream
- Polystyrene (PS), BPA free
- Capacity with 5KG
- Dimensions: 293\*182\*177mm
- Airtight Container
- Perfect for all types of dry foods