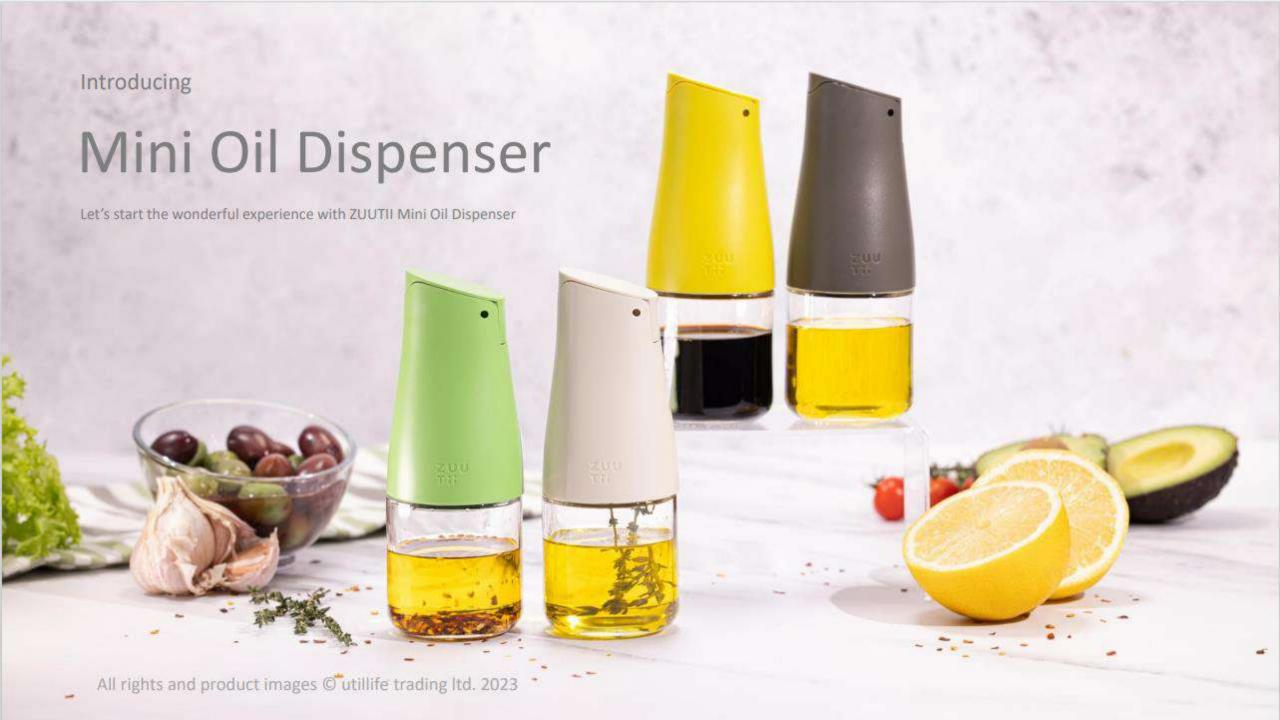

# Mini Oil Dispenser

#### CREATIVE DESIGN

Fill your kitchen with style-ZUUTII Mini Oil Dispenser offers and elegant and effective way of storing and dispensing your favorite liquid condiments. Whether inside your kitchen cupboard or fridge, on countertop or even for the dining table, this wonderful piece of living design combines subtle yet sophisticated aesthetics with innovative features like auto-flip cap and drip-free spout.

- Product Materials: ABS/Glass
- Dimensions of product :5.8\*15.3cm
- Dishwasher Safe
- Size:170 ML
- BPA free