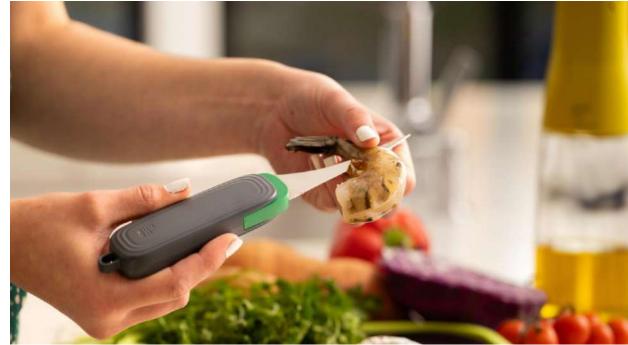

### 6-in-1 Peeler Set

#### **High-quality Construction**

Made of durable, lightweight, ergonomic, premium plastic handle and food-grade sharp stainless-steel blades. Non-slip handle has good grip to hold the peeler, even if your hands are wet or oily. Labor-saving device, comfortable grasp. Perfect for those who are left and right-handed.

## **Multifunctional Peeler – Blades**