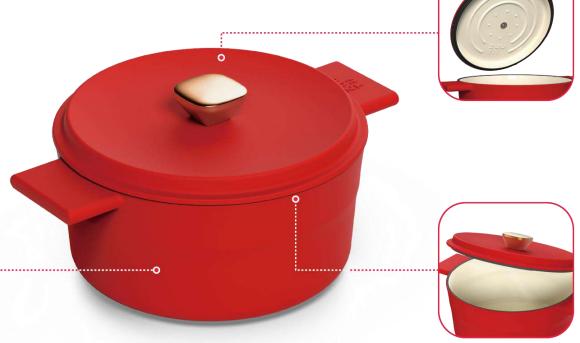

### **Enameled Cast Iron Dutch Oven**

#### **MODERN DESIGN**

Designed with a real stylish look, pleasing your cooking time, decorating your table serving, also perfect for any type of home decor, gives it a sleek look for the kitchen counter. Large capacity allows for slow-cooking, stewing, braising, baking, deep-frying and more without messy stove splatters. Durable and Smooth enamel bottom works on all stovetops, including induction.

- Product Materials: Cast Iron/ Stainless Steel
- Dimension: Dia24cm Capacity: 4400ML
- Hand wash recommended
- Oven Safe

#### **MOISTY & JUICY**

Heavy weight, tight-fitting lid retains and locks the moisture of dishes, and the spikes on the lid create a rain-forest effect evenly returning juices back onto food with circulate steam, enabling cooking to be more efficient while keeping the nutritional value and original taste of the ingredients.

#### **HIGH-QUALITY ENAMEL**

Colorful exterior enamel resists dulling, staining, chipping and cracking. Light colored smooth interior enamel allows easy monitoring of cooking progress. Easy to clean and naturally nonstick.