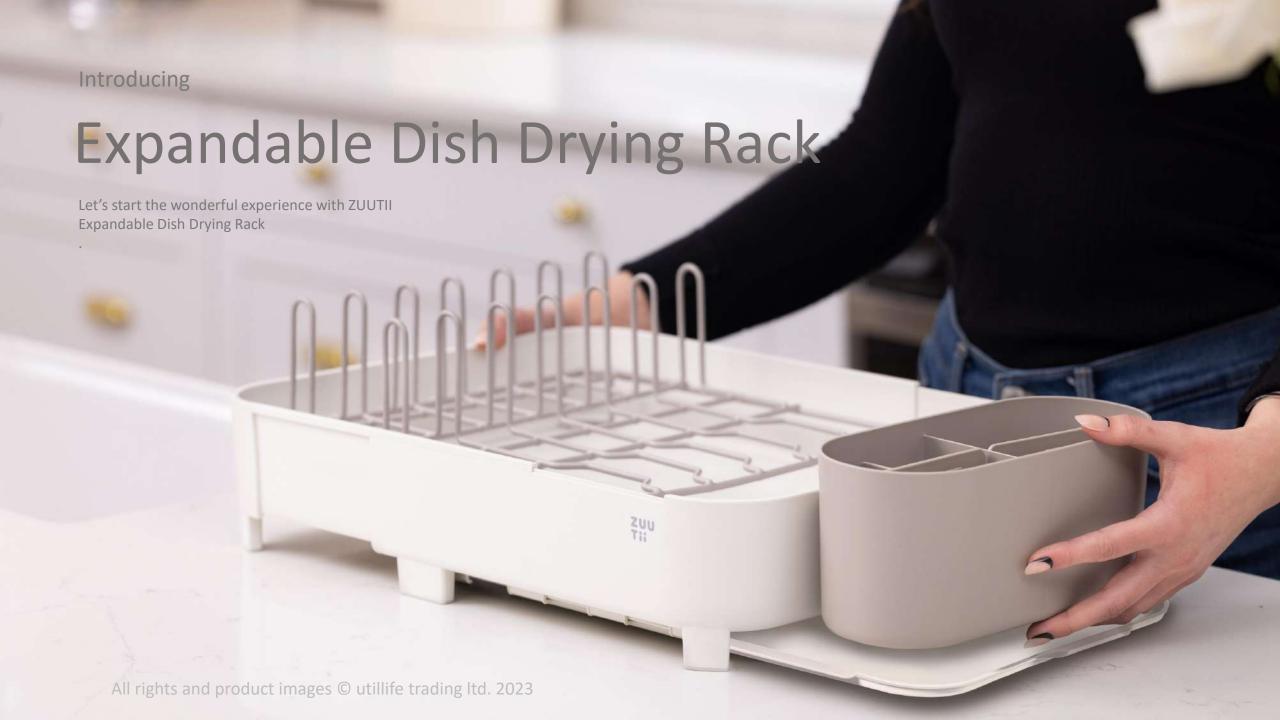

# **Expandable Dish Drying Rack**

#### **EXTENDABLE BODY**

The dish drying rack is with an extendable design can be adjusted to fit different kitchens. It measures 15.8cm in height, and from 44.5cm to 64.5cm in length. Therefore, you can just adjust the extendable tray as you need.

Light Cream

- Product Materials: PP & CS & Silicone
- Dimensions of product: 44.5~64.5\*32.5\*15.8 cm
- Dishwater Safe(Temperature below 70°C)
- BPA free