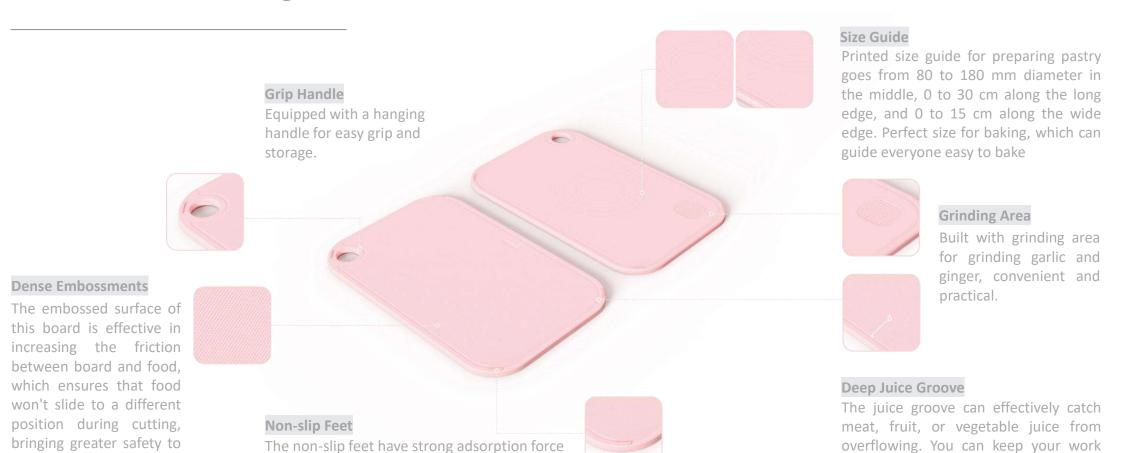

# **Multifunctional Design**

users.

area clean even during the busiest

cooking time.

and can keep steady on most smooth surfaces

without slipping.

# Ease-of-use design

Dense embossments: The embossed surface of this board is effective in increasing the friction between board and food, bringing greater safety to users.

Encompassed by non-slip backing: All edges are encompassed by non-slip soft backing, which has strong adsorption force and can keep steady on most smooth surfaces without slipping.