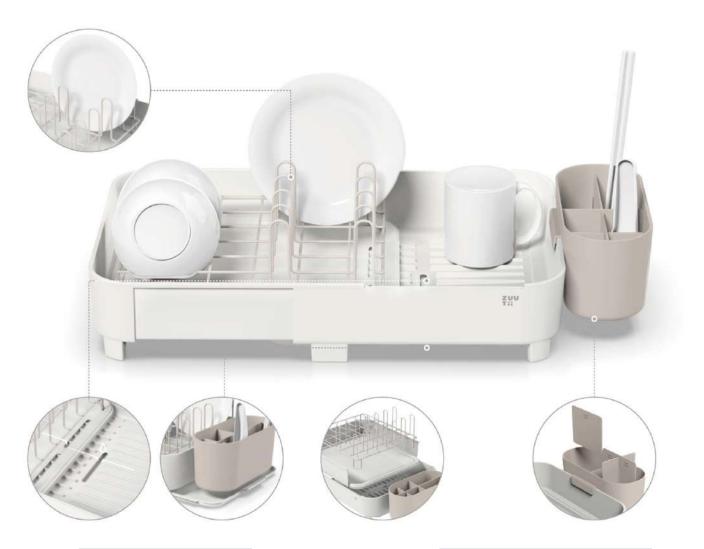

#### **RUST-PROOF & STURDY**

The dish rack is made of high-quality CS which will never rust or deform. The extendable drainer is made of durable PP plastic which could support the weight of all family dishes well. The rubber feet prevent the drying rack kitchen from sliding on the sink and avoid scratching the sink or table top

#### **AUTOMATIC DRAINBOARD**

The structure of the drainage board makes it convenience to catches all water drops from the top and cutlery rack and flows to the sink with a tilted design and drainage opening where you can adjust the opening to suit the position of the sink.

#### **EASY TO INSTALL & CLEAN**

The user-friendly design allows the dish drainer to be assembled in seconds, without any tools. And all parts of the kitchen dish drying rack is removable for easier cleaning, no worries about dirt and grease being left in the crevices.

#### **MULTIFUNCTIONAL DISH RACKS**

Every structure of the dish drying rack is meticulously designed. In addition to the dish rack that could hold a regular cutlery set, the removable cutlery box can hold multiple forks, knives, and chopsticks.