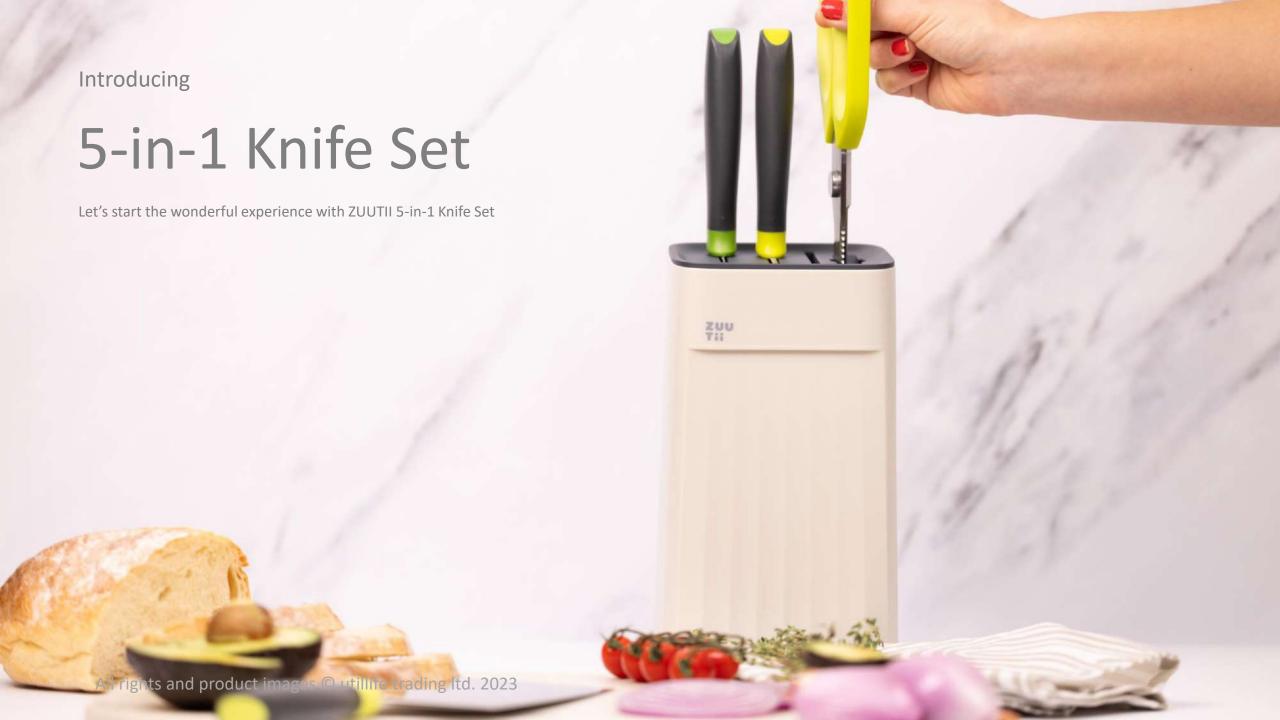

# 5-in-1 Knife Set

#### **ALL-IN-ONE KNIFE SET**

Multipurpose knife set is the perfect choice for Chopping, Slicing, Dicing, and Cutting meat, vegetables, fruits, seafood and other ingredients, and the perfect combination of modern design and practicality for all your cutting tasks.

# **Detachable Knife Block**

The detachably weighted and integrated knife block improves hygiene and minimizing mess for easier cleaning. Strong and non-slip silicone bolster is perfect for stability.

Introducing