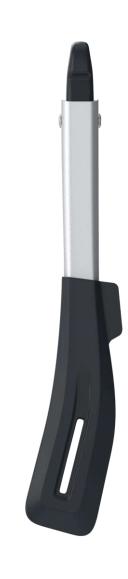

# **Cooking Tongs**

#### **SAFE MATERIAL**

The Cooking tongs are made of premium stainless steel and covered by food-grade silicone on the tips, which won't scratch your non-stick pans or grill grates. Heat safe up to  $480^{\circ}F/250^{\circ}C$ 

- Product Materials: Stainless Steel & Silicone & ABS
- Product Dimension: 31\*2.7\*7cm
- Dishwater Safe
- BPA free

## How dose it work?

Hanging loop design, the tongs could be hung up to save space.

Weighted handles and supporting feet prevent tips from touching the work surface when placed down.

Scalloped steel tips covered by silicone with non-slip design offer you the best control on food. The unbeatable strength and premium construction of stainless steel and non-stick silicone tips is sturdy and easy to clean.

Close the clip and pull buckle up, the closing state will be locked. Push the buckle down, the clip is on working state. Hanging loop design, the tongs could be hung up to save space.

Wonderful for steaking, grilling and personal serving at the table, which could be used to grip different kinds of food like noodles, salad, steak, pizza and etc.