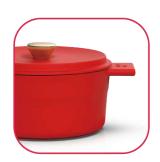

### **Enameled Cast Iron Dutch Oven**

#### **MODERN DESIGN**

Designed with a real stylish look, pleasing your cooking time, decorating your table serving, also perfect for any type of home decor, gives it a sleek look for the kitchen counter. Large capacity allows for slow-cooking, stewing, braising, baking, deep-frying and more without messy stove splatters. Durable and Smooth enamel bottom works on all stovetops, including induction.