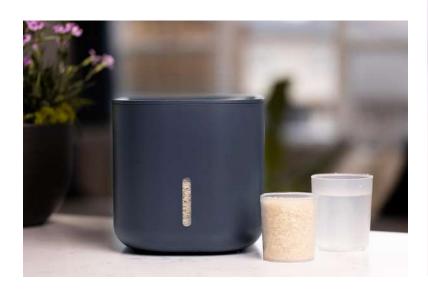

## How does designer make this happen

This container is suitable for Rice, Oatmeal, Beans, Grain, Flour, Coffee, Tea, Sugar, Nuts, Snacks, Pet Food and more.

Built-in desiccant keeps your rice for longer and prevents clumping.

• Rice & Water Cups

Standard measuring cups of rice and water make it easy to pour ingredients accurately.

The lock lid, which is tightly sealed by silicon gasket all around, ensures maximum freshness and prolongs storage time of dry foods.

## **Food Container**

Dark Grey-deep, mellow and elegant; Light Cream-tender, pure and fresh.

- Color: Dark Grey & Light Cream
- Polystyrene (PS), BPA free
- Capacity with 5KG
- Dimensions: 293\*182\*177mm
- Airtight Container
- Perfect for all types of dry foods