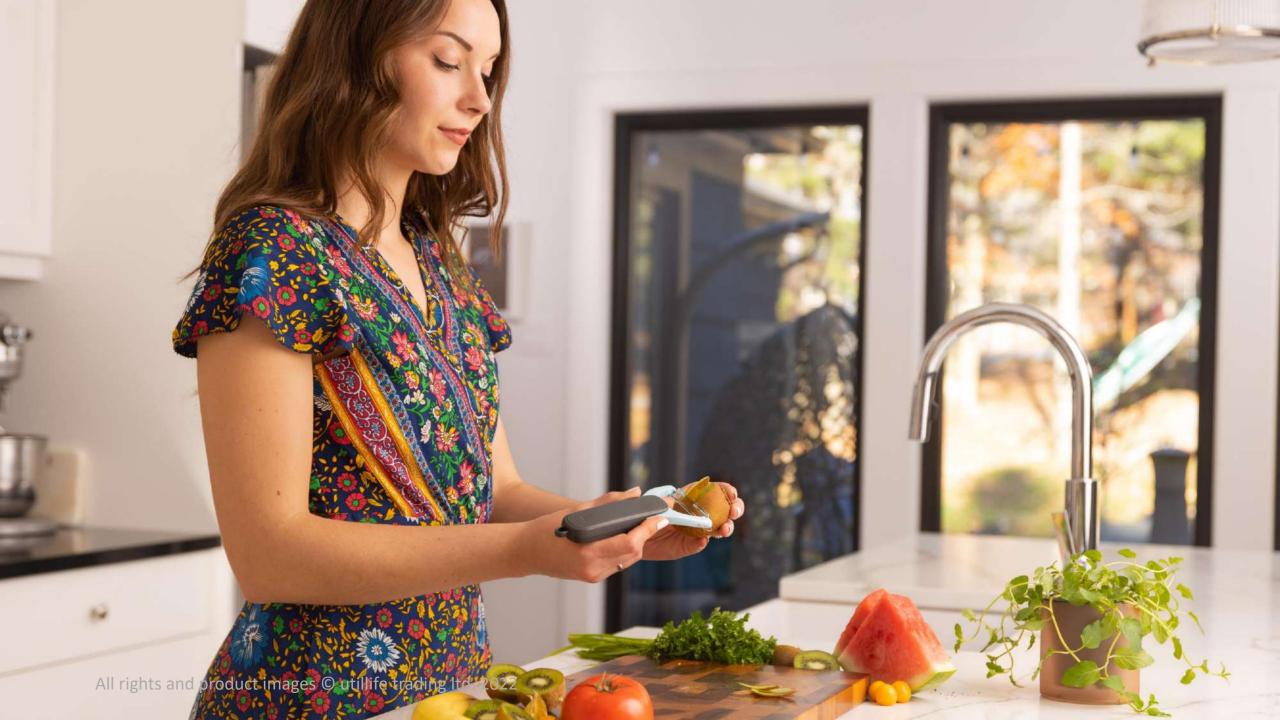

### 6-in-1 Peeler Set

#### **High-quality Construction**

Made of durable, lightweight, ergonomic, premium plastic handle and food-grade sharp stainless-steel blades. Non-slip handle has good grip to hold the peeler, even if your hands are wet or oily. Labor-saving device, comfortable grasp. Perfect for those who are left and right-handed.

## **Multifunctional Peeler – Blades**