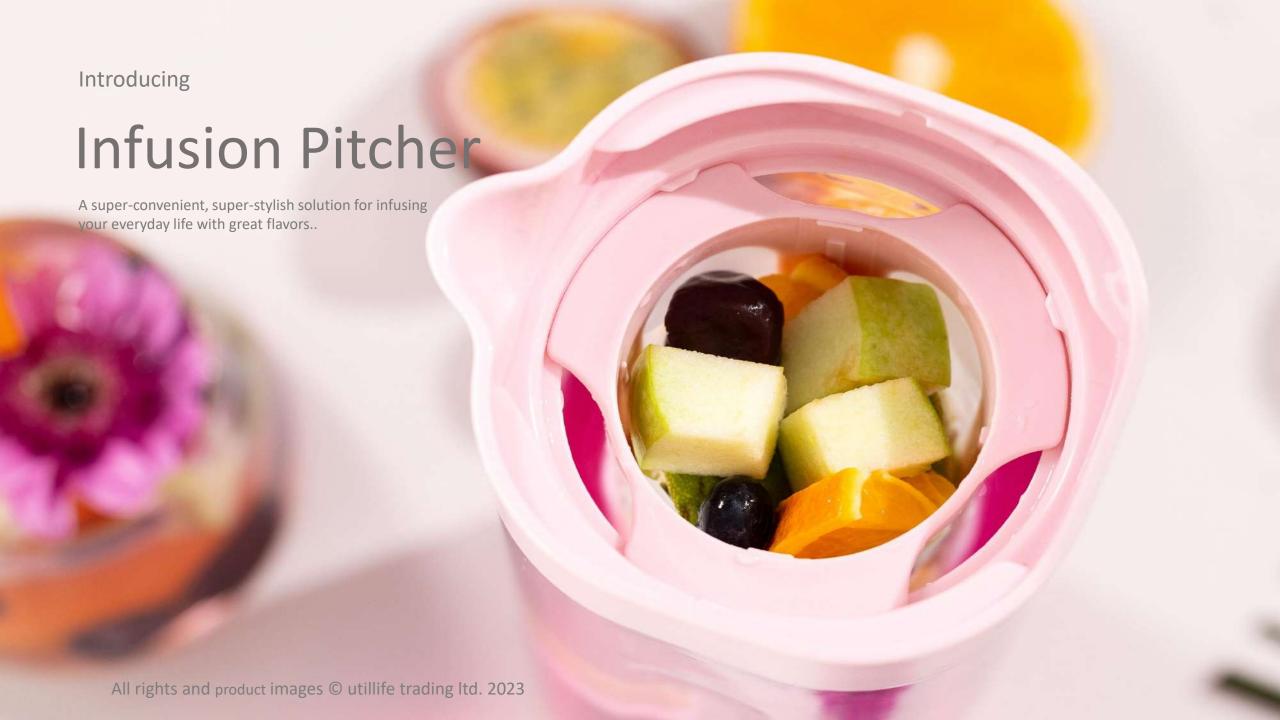

# **Infusion Pitcher**

#### SAFE MATERIAL

The infusion pitcher is made of BPA-free, lead-free, food-grade plastic, so safe even for kids. Simply load the infuser with fresh ingredients of your choice, place it inside the bottle with your favorite base liquid. Explore endless possibilities for a fun, delicious and healthy lifestyle!.