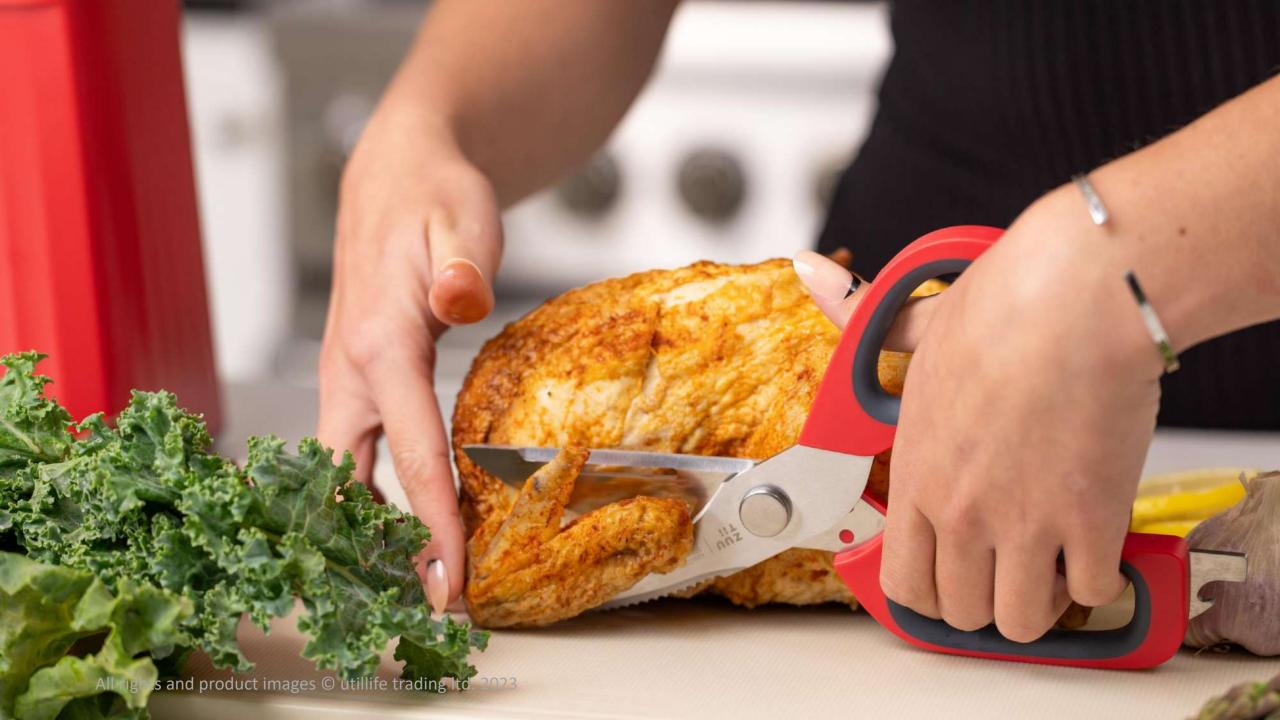

# **Kitchen Scissors**

For anything needs for meal. Easy to take apart into 2 pieces and reassemble. Include additional features such as a bottle opener, a shell, peelers to peel ginger and to scrape fish scales fast and with ease.