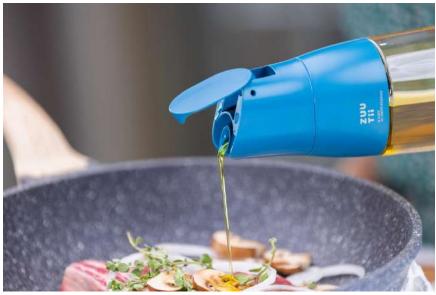

# How does it work?

#### **FOOD-CONTACT GRADE MATERIAL**

Zuutii Oil Dispenser with Brush consists of BPA-Free ABS cap, food-grade silicone brush and Lead-free glass, providing you with healthy and safe dining experience. All parts could be disassembled and re-assembled easily for cleaning.

### **LEAKING-PROOF**

For In addition to the high-quality sealing ring, there is also a leaking-proof lock design to ensure maximum sealing. Easy to carry, and perfect for outdoor picnics. Turn the cap for 45°clockwise, it would be locked tightly. And turn the cap anticlockwise gently, it would open.

## **OUTPUT-CONTROLLED DESIGN**

It has a partition at the mouth of the carafe, which could control the quantitative output and avoid waste and overflow by touching the partition with brush gently before taking out to use.

#### **HIGH TEMPERATURE RESISTANT**

The brush head is made of platinum silicone, which could withstand up to 230°C. Even if boiled at high temperatures, it will not deform.