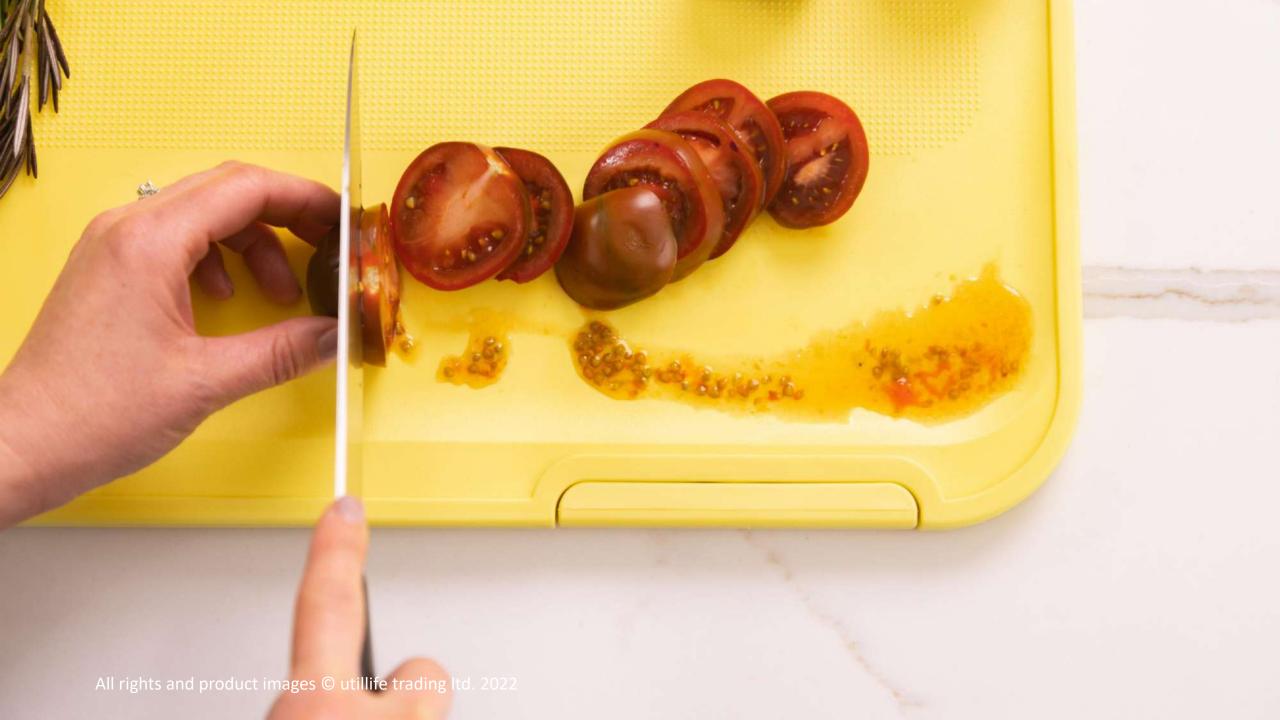

# 2-side Chopping Board

Let's start the wonderful experience with ZUUTII 2-side Chopping Board

# 2-side Chopping Board

#### **DOUBLE-SIDE DESIGN**

This multi-purpose cutting board is made of food-grade PP material, which is thicker and heavier than ordinary chopping boards. Tough enough to withstand heavy cutting and kneading dough. The durable surfaces won't stain or absorb flavors and odors. Double sides design make it possible to educe cross-contamination with two separate sides for meats or veggies and baking.