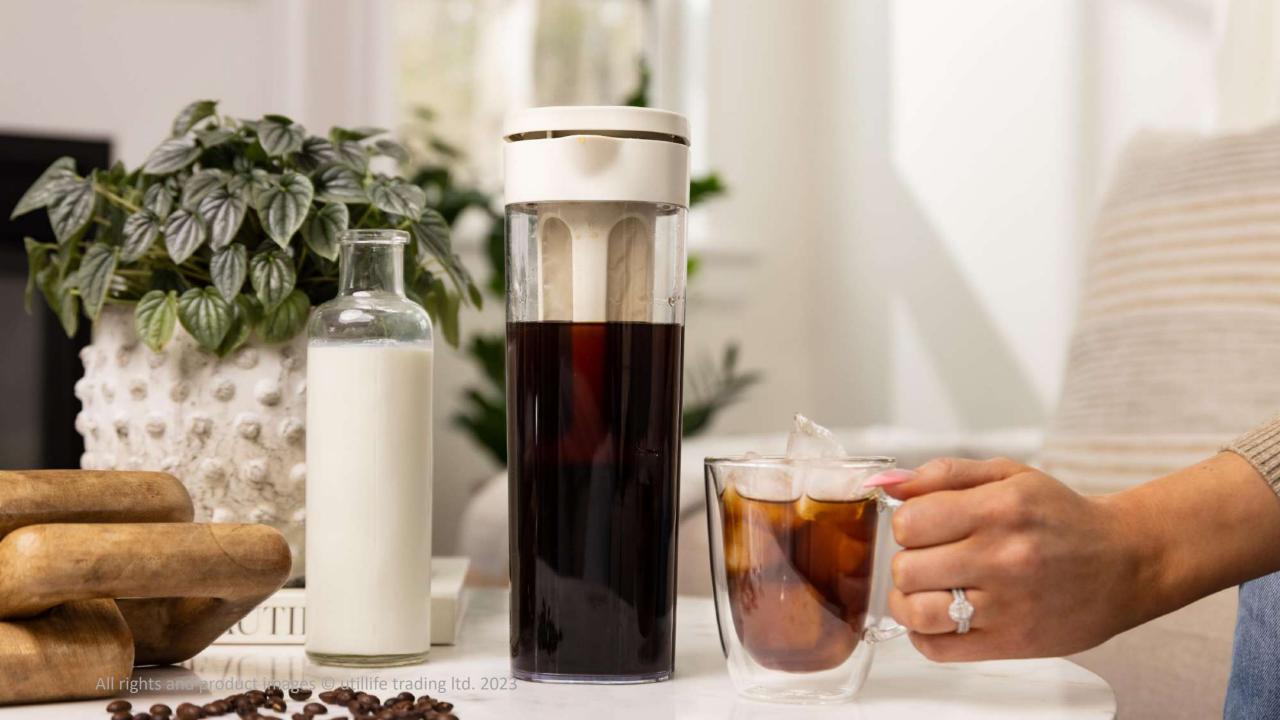

# **Infusion Pitcher**

#### **CREATIVE DESIGN**

Turn the cap for 180 °to pour without taking the cap off. Widely used for water, fruit infused water, cold brew iced coffee, iced tea, lemonade, cucumber water, fruit soda, homemade beverages, fruit alcoholic drinks, milk, wine, cocktails, juice and more.

#### **EASY TO USE**

It allows to open the lid and fill in the drinks, fruit and herbs instead of taking the entire Infuser out.

The transparent square bottle is easy to grip and comes with a tight silicon seal so you can lay it flat down in the fridge.

#### **DETACHABLE INFUSER**

The infuser with its own screwcap lid is detachable so you may take it out once your drink is infused to your liking and keep it all fresh!