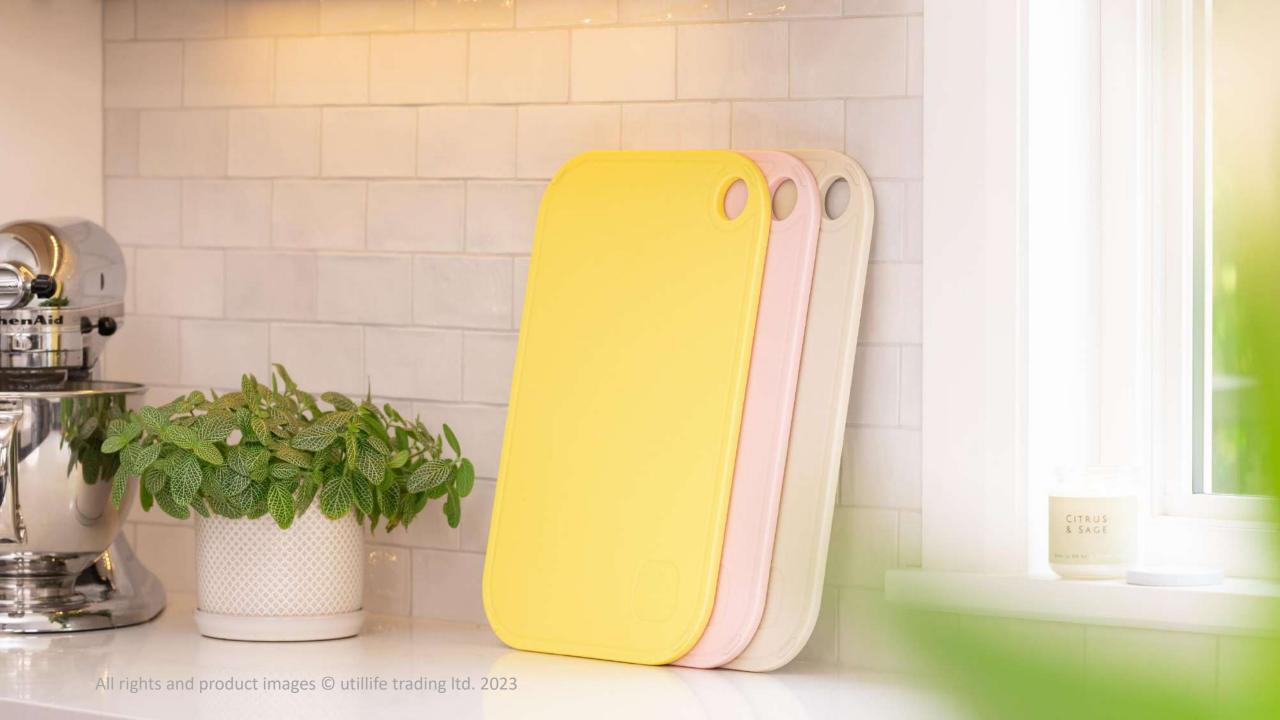

Light Cream Light Lemon Sakura Pink

**BPA** FREE Product Materials: PP/TPE

• Dimensions of product: 42\*27\*1 cm

Shape: Rectangular

Dishwasher safe

BPA free