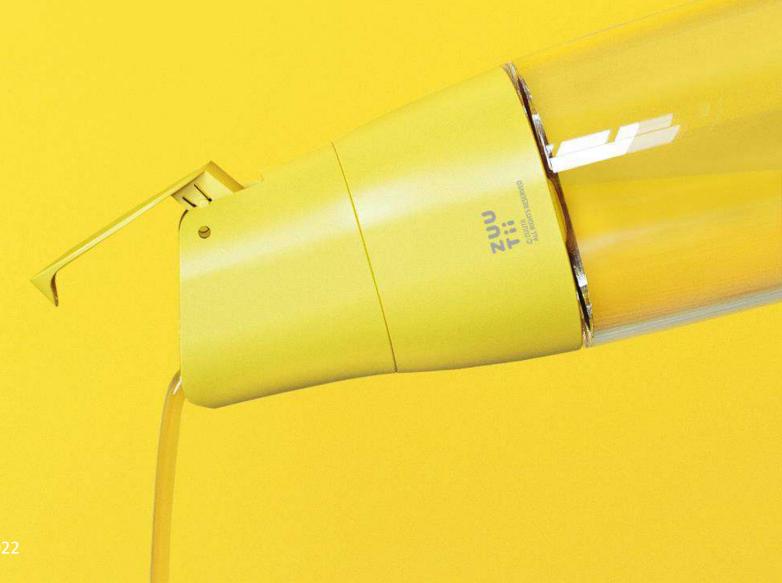

Oil Dispenser with Brush

2023 Winter

# Oil Dispenser with Brush

#### **CREATIVE DESIGN**

Perfect for oil, vinegar, soy sauce, ketchup, syrup, coconut oil and more which could be used by brush simply, for cooking, baking, grilling, BBQ and storage.

Home Pink

Creamy Yellow