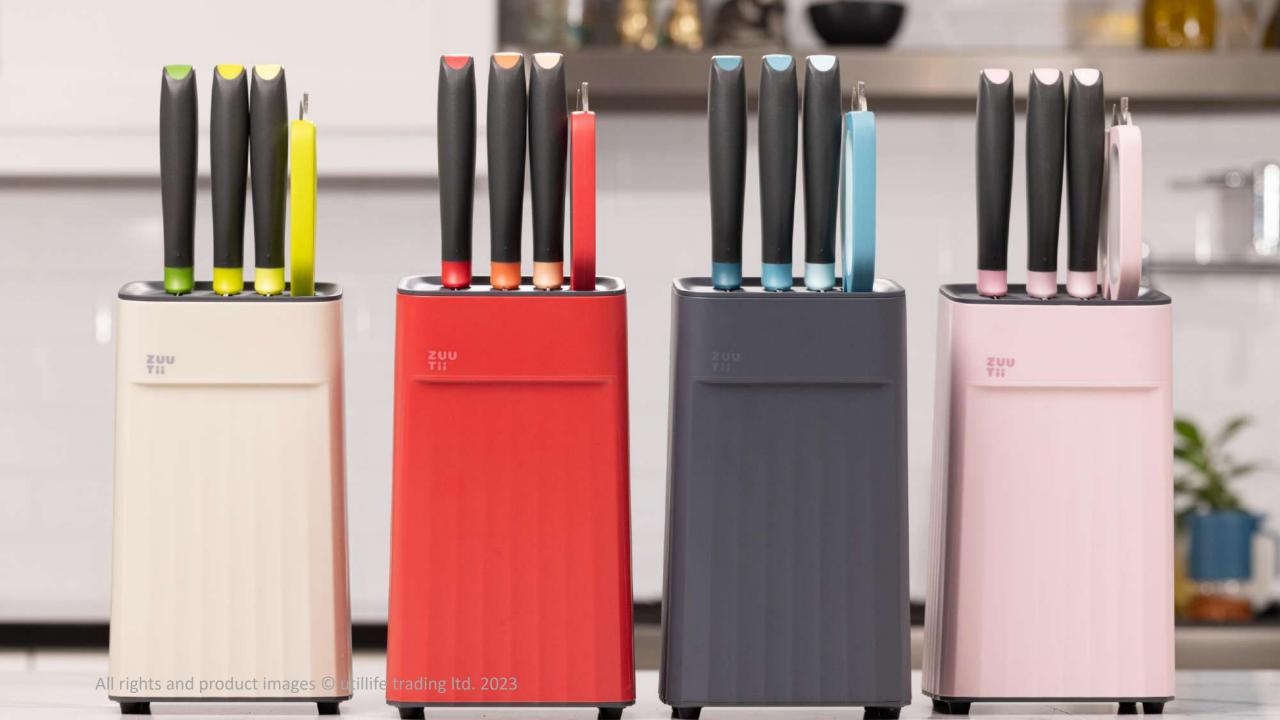

# **Detachable Knife Block**

The detachably weighted and integrated knife block improves hygiene and minimizing mess for easier cleaning. Strong and non-slip silicone bolster is perfect for stability.

Introducing