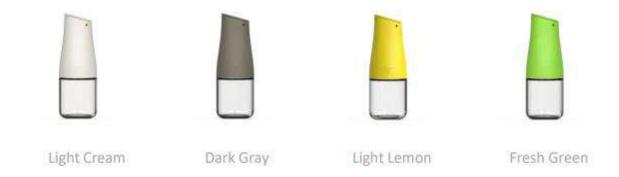

#### **CREATIVE DESIGN**

Perfect for oil, vinegar, soy sauce, ketchup, syrup, coconut oil and more which could be used by brush simply, for cooking, baking, grilling, BBQ and storage.

Home Pink

Creamy Yellow

Lake Blue

- Product Materials: ABS/Glass/Silicone
- Dimensions of product : 7.3\*15.3cm
- Dishwasher Safe
- Size:130 ML
- BPA free