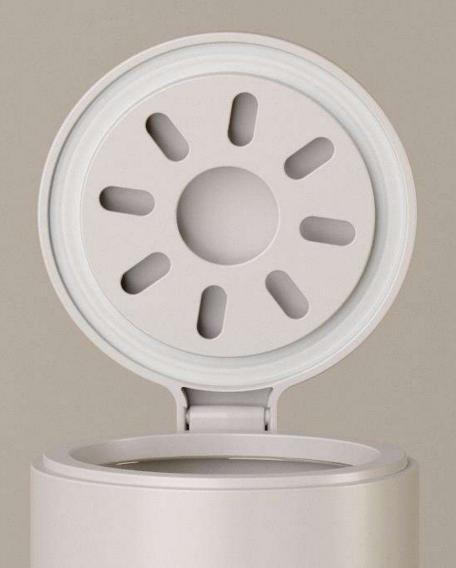

#### Desiccant Holder

Built-in desiccant keeps your spices for longer and prevents clumping.

### Thumb-Up Lid & Stopper

Single-touch cap can be opened with just your thumb. Click it into upright position to keep it open!.

### Time to replace!

When orange line turn green

Orange (Fresh)

Green (Saturated)