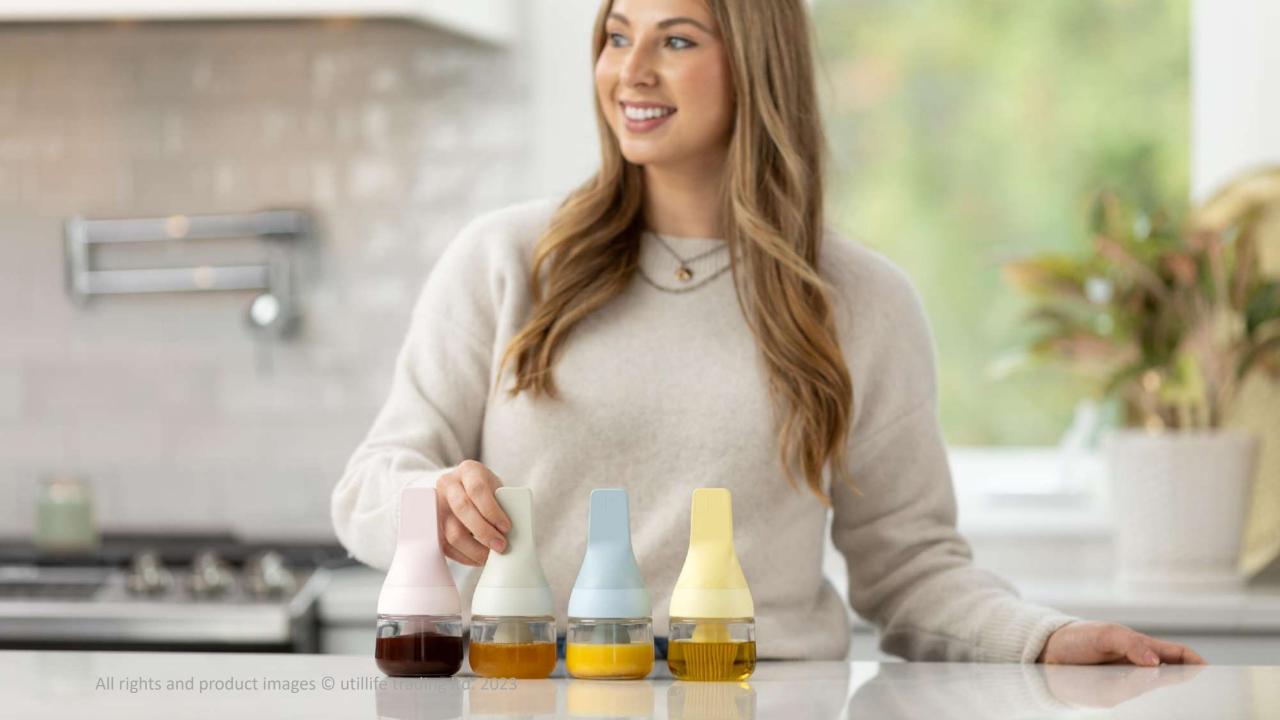

#### **CREATIVE DESIGN**

Perfect for oil, vinegar, soy sauce, ketchup, syrup, coconut oil and more which could be used by brush simply, for cooking, baking, grilling, BBQ and storage.

Home Pink

Creamy Yellow

Lake Blue

- Product Materials: ABS/Glass/Silicone
- Dimensions of product : 7.3\*15.3cm
- Dishwasher Safe
- Size:130 ML
- BPA free