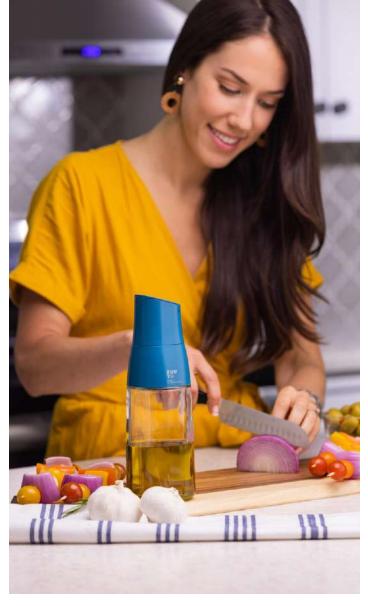

# Mini Oil Dispenser

#### CREATIVE DESIGN

Fill your kitchen with style-ZUUTII Mini Oil Dispenser offers and elegant and effective way of storing and dispensing your favorite liquid condiments. Whether inside your kitchen cupboard or fridge, on countertop or even for the dining table, this wonderful piece of living design combines subtle yet sophisticated aesthetics with innovative features like auto-flip cap and drip-free spout.

- Product Materials: ABS/Glass
- Dimensions of product :5.8\*15.3cm
- Dishwasher Safe
- Size:170 ML
- BPA free