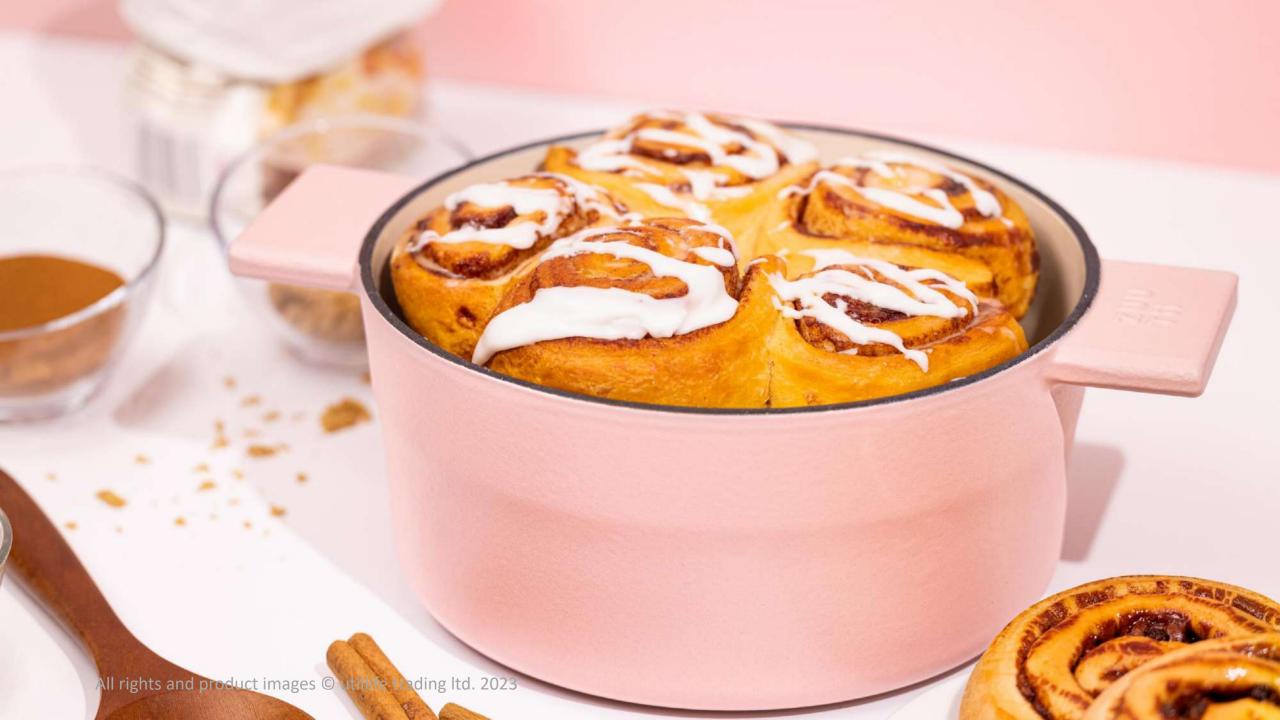

### **Enameled Cast Iron Dutch Oven**

#### **MODERN DESIGN**

Designed with a real stylish look, pleasing your cooking time, decorating your table serving, also perfect for any type of home decor, gives it a sleek look for the kitchen counter. Large capacity allows for slow-cooking, stewing, braising, baking, deep-frying and more without messy stove splatters. Durable and Smooth enamel bottom works on all stovetops, including induction.

- Product Materials: Cast Iron/ Stainless Steel
- Dimension: Dia24cm Capacity: 4400ML
- Hand wash recommended
- Oven Safe