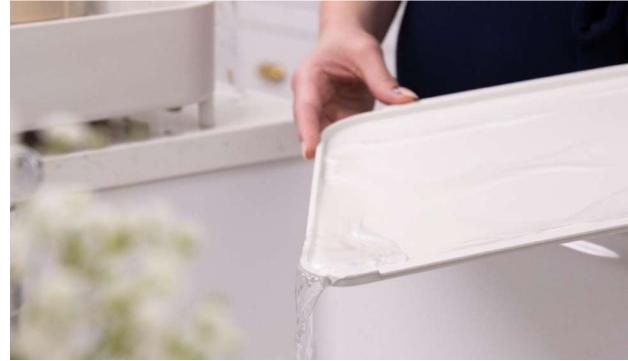

#### **RUST-PROOF & STURDY**

The dish rack is made of high-quality CS which will never rust or deform. The extendable drainer is made of durable PP plastic which could support the weight of all family dishes well. The rubber feet prevent the drying rack kitchen from sliding on the sink and avoid scratching the sink or table top

#### **AUTOMATIC DRAINBOARD**

The structure of the drainage board makes it convenience to catches all water drops from the top and cutlery rack and flows to the sink with a tilted design and drainage opening where you can adjust the opening to suit the position of the sink.