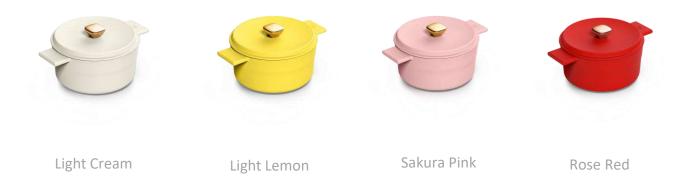

### **Enameled Cast Iron Dutch Oven**

- Product Materials: Cast Iron/ Stainless Steel
- Dimension: Dia24cm Capacity: 4400ML
- Hand wash recommended
- Oven Safe