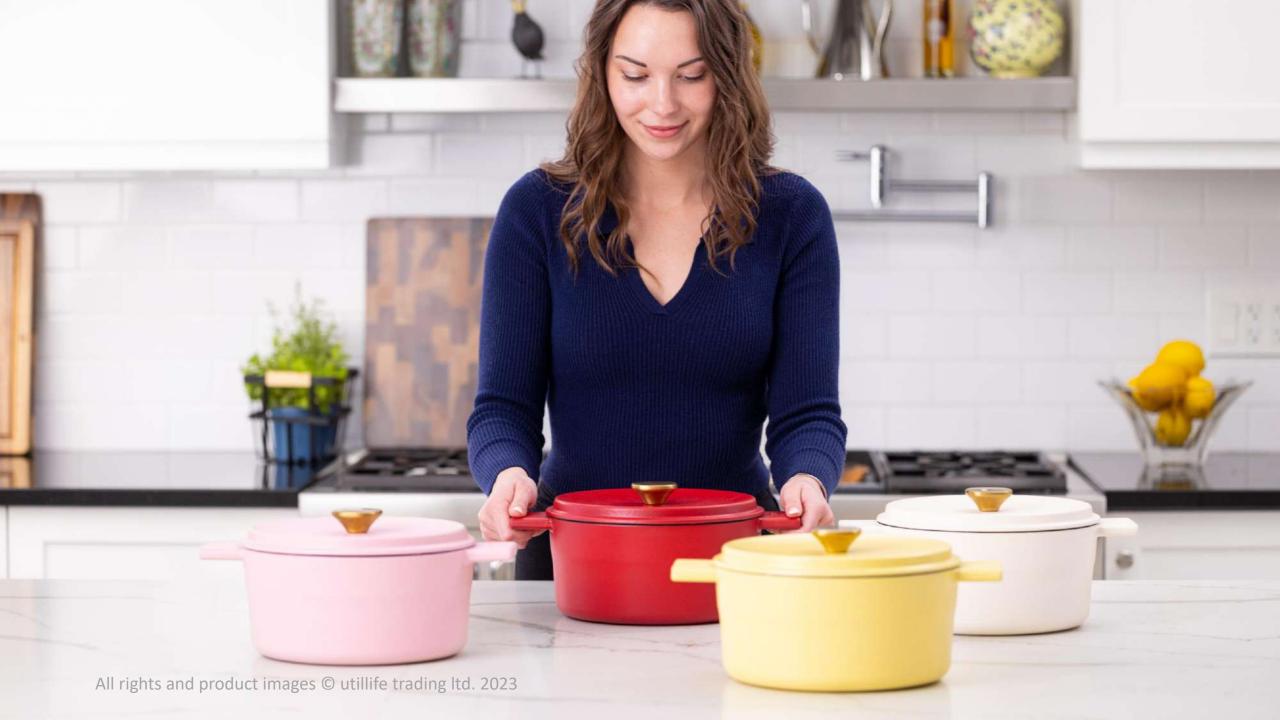

### **Enameled Cast Iron Dutch Oven**

#### **MODERN DESIGN**

Designed with a real stylish look, pleasing your cooking time, decorating your table serving, also perfect for any type of home decor, gives it a sleek look for the kitchen counter. Large capacity allows for slow-cooking, stewing, braising, baking, deep-frying and more without messy stove splatters. Durable and Smooth enamel bottom works on all stovetops, including induction.

- Product Materials: Cast Iron/ Stainless Steel
- Dimension: Dia24cm Capacity: 4400ML
- Hand wash recommended
- Oven Safe