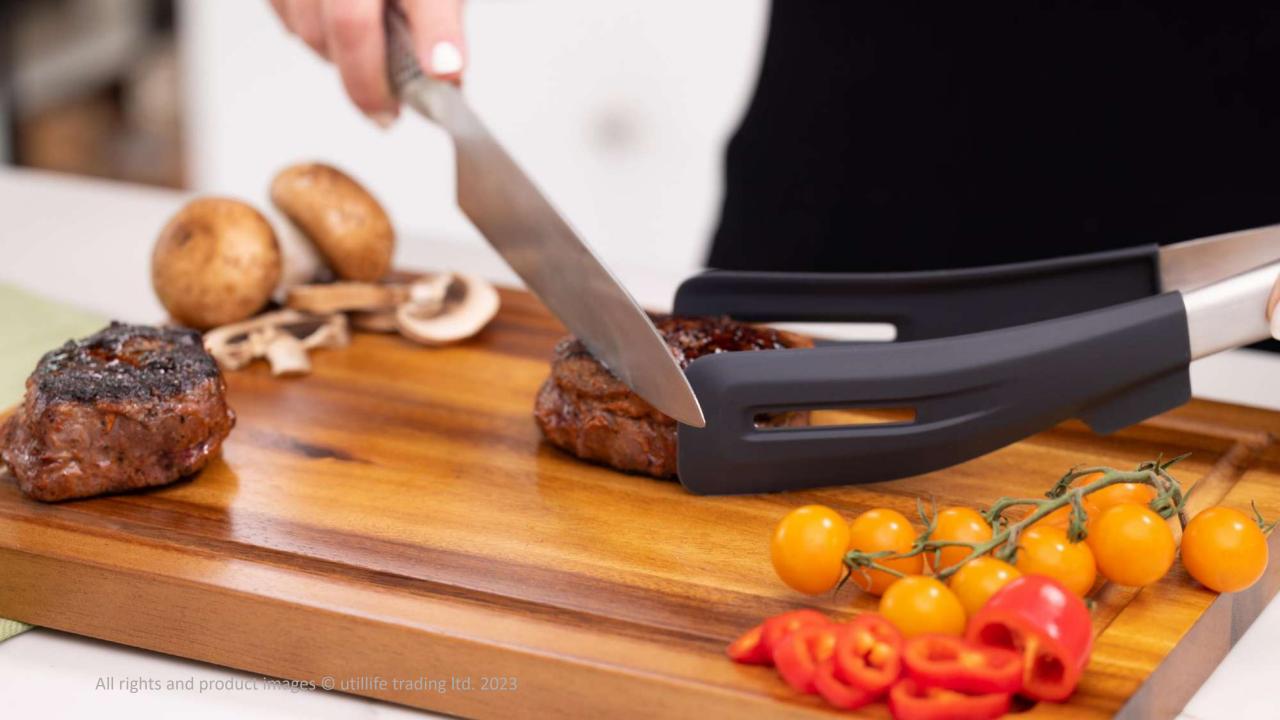

# **Cooking Tongs**

#### **SAFE MATERIAL**

The Cooking tongs are made of premium stainless steel and covered by food-grade silicone on the tips, which won't scratch your non-stick pans or grill grates. Heat safe up to  $480^{\circ}F/250^{\circ}C$ 

## How dose it work?

Hanging loop design, the tongs could be hung up to save space.

Weighted handles and supporting feet prevent tips from touching the work surface when placed down.

Scalloped steel tips covered by silicone with non-slip design offer you the best control on food. The unbeatable strength and premium construction of stainless steel and non-stick silicone tips is sturdy and easy to clean.

Close the clip and pull buckle up, the closing state will be locked. Push the buckle down, the clip is on working state. Hanging loop design, the tongs could be hung up to save space.

Wonderful for steaking, grilling and personal serving at the table, which could be used to grip different kinds of food like noodles, salad, steak, pizza and etc.