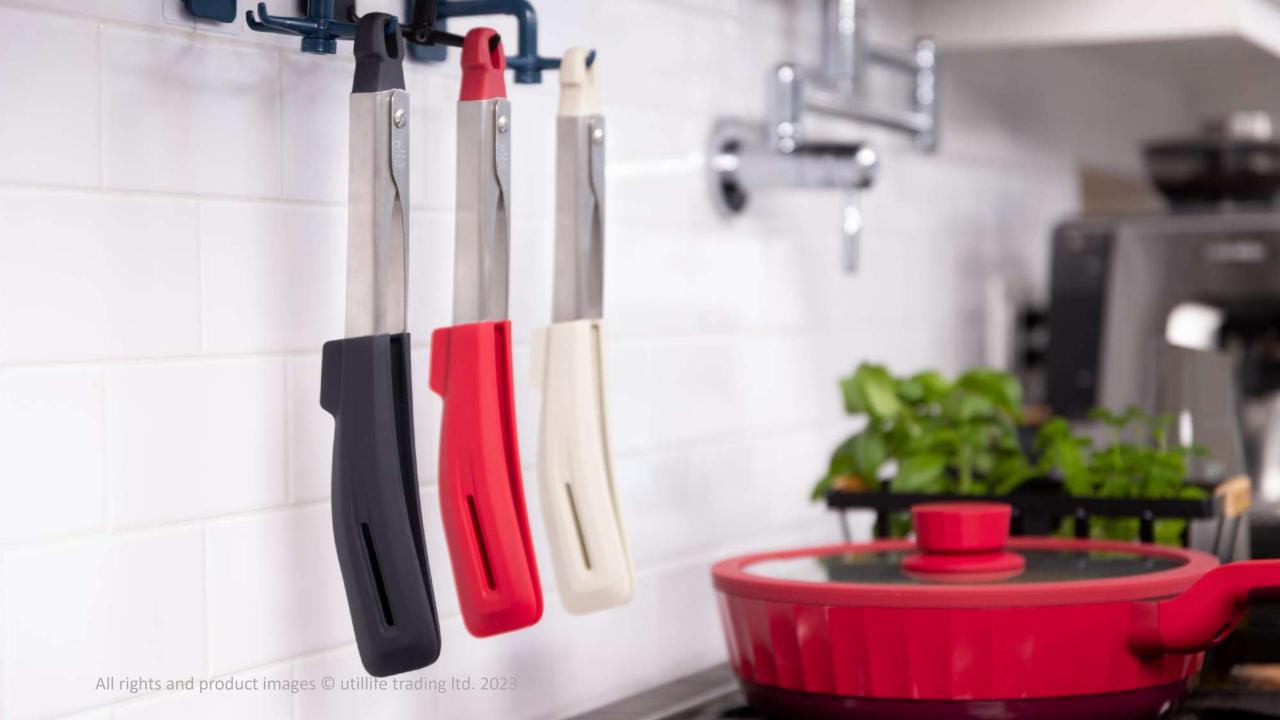

# **Cooking Tongs**

#### **SAFE MATERIAL**

The Cooking tongs are made of premium stainless steel and covered by food-grade silicone on the tips, which won't scratch your non-stick pans or grill grates. Heat safe up to  $480^{\circ}F/250^{\circ}C$ 

## How dose it work?

Hanging loop design, the tongs could be hung up to save space.

Weighted handles and supporting feet prevent tips from touching the work surface when placed down.

Scalloped steel tips covered by silicone with non-slip design offer you the best control on food. The unbeatable strength and premium construction of stainless steel and non-stick silicone tips is sturdy and easy to clean.