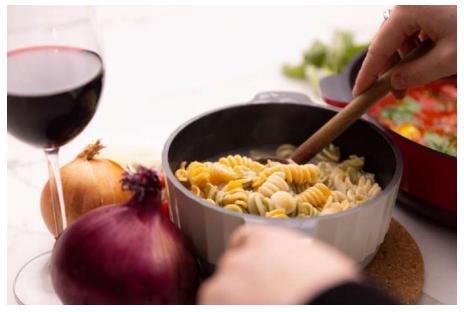

### **Enameled Cast Iron Dutch Oven**

#### **MODERN DESIGN**

Designed with a real stylish look, pleasing your cooking time, decorating your table serving, also perfect for any type of home decor, gives it a sleek look for the kitchen counter. Large capacity allows for slow-cooking, stewing, braising, baking, deep-frying and more without messy stove splatters. Durable and Smooth enamel bottom works on all stovetops, including induction.

- Product Materials: Cast Iron/ Stainless Steel
- Dimension: Dia24cm Capacity: 4400ML
- Hand wash recommended
- Oven Safe