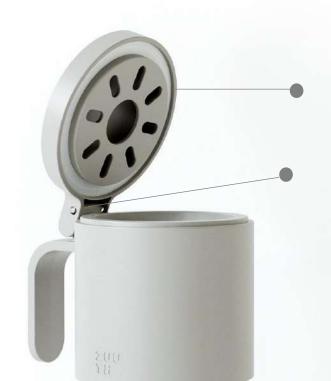

## **OUTPUT-CONTROLLED DESIGN**

It has a partition at the mouth of the carafe, which could control the quantitative output and avoid waste and overflow by touching the partition with brush gently before taking out to use.

#### **HIGH TEMPERATURE RESISTANT**

The brush head is made of platinum silicone, which could withstand up to 230°C. Even if boiled at high temperatures, it will not deform.