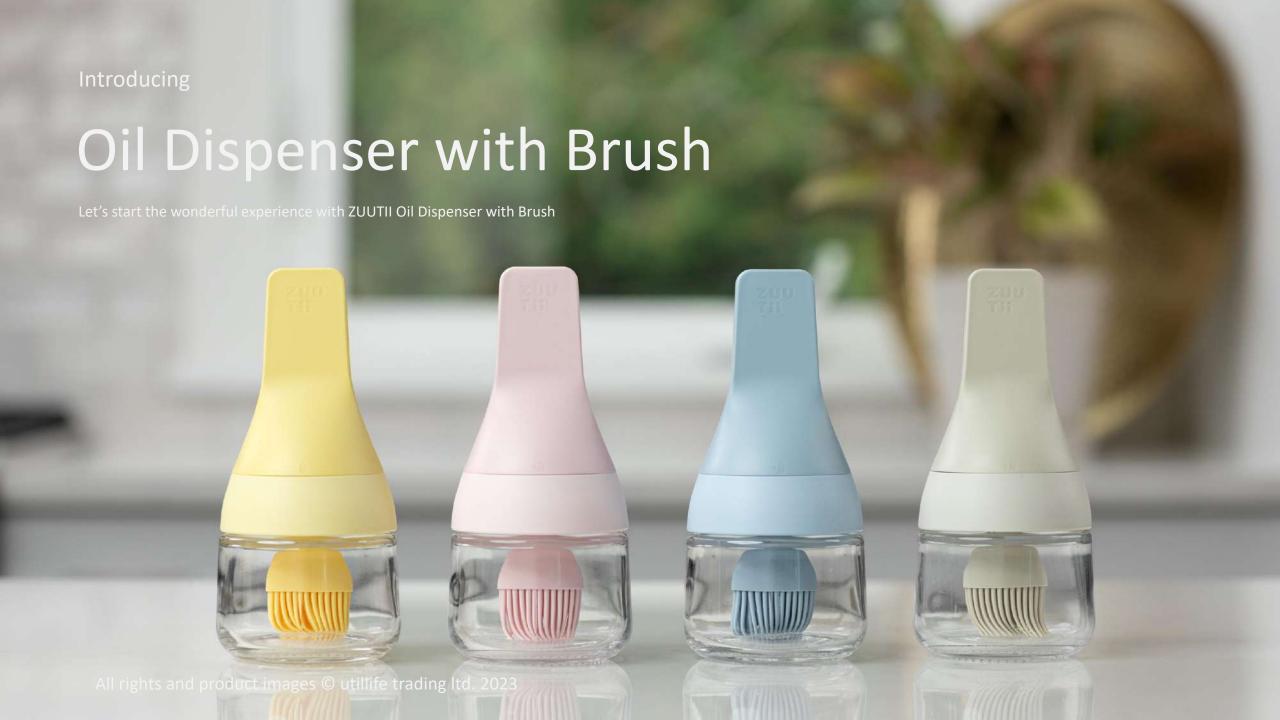

Oil Dispenser with Brush

2023 Winter

# Oil Dispenser with Brush

#### **CREATIVE DESIGN**

Perfect for oil, vinegar, soy sauce, ketchup, syrup, coconut oil and more which could be used by brush simply, for cooking, baking, grilling, BBQ and storage.

Home Pink

Creamy Yellow

Lake Blue

- Product Materials: ABS/Glass/Silicone
- Dimensions of product : 7.3\*15.3cm
- Dishwasher Safe
- Size:130 ML
- BPA free