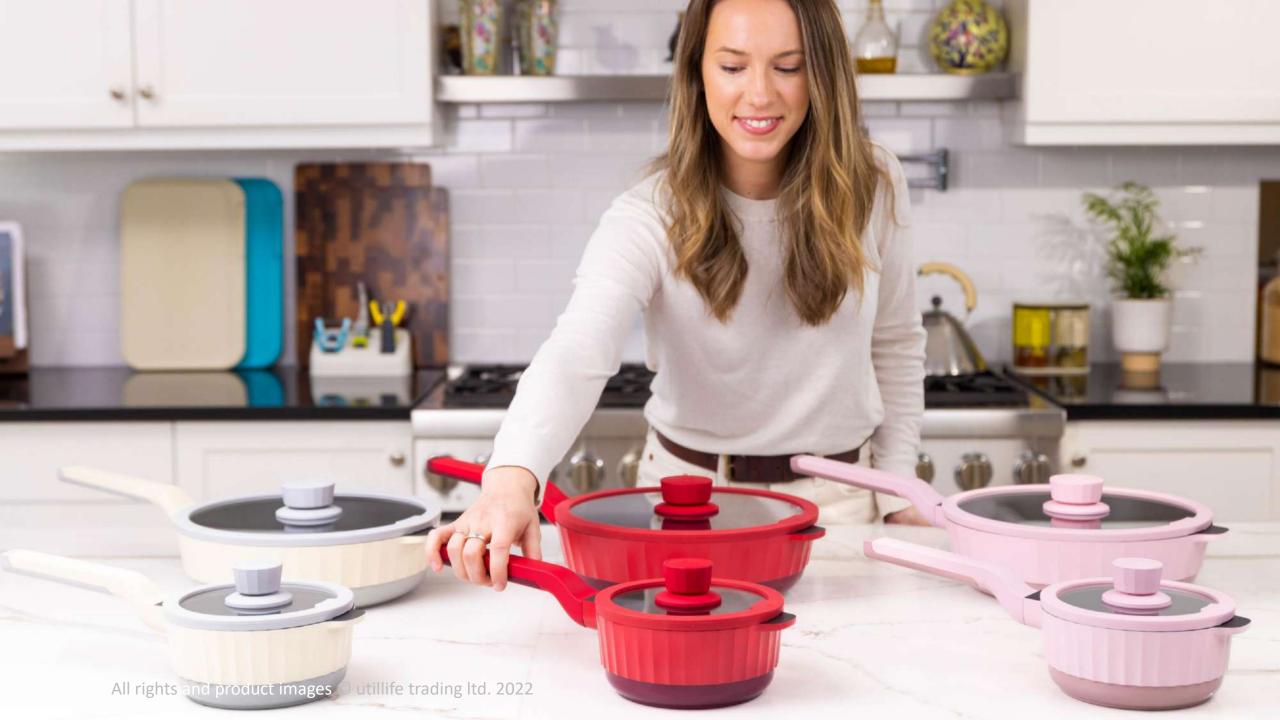

## **SAUTE PAN**

#### **ALUMINUM ALLOY BODY**

Reinforced with a flat and wobble-free base for extra strength, fast and even heating. Two-tone exterior which reveals the fashion and stylishness vividly, adding a modern touch to the kitchen.

Rose Red Small

Sakura Pink Small

Light Cream Small

Sakura Pink Large

Light Cream Large

- Product Materials: AL Alloy & Silicon & Tempered glass
- Dishwater Safe
- BPA free
- PFOA free

# Combination of good quality and gorgeous design.

Satisfied both with gas and induction cooker.