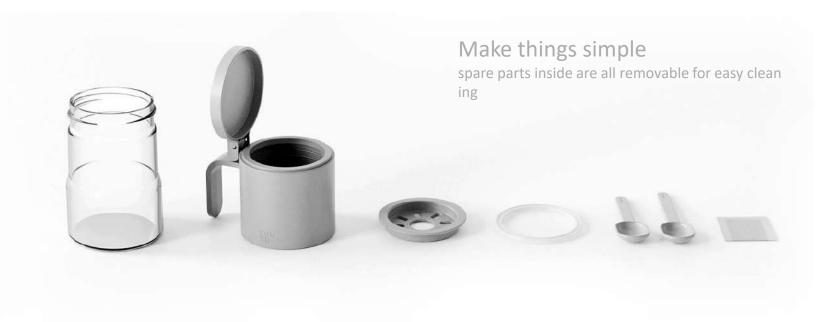

# How does it work?

#### **FOOD-CONTACT GRADE MATERIAL**

Zuutii Oil Dispenser with Brush consists of BPA-Free ABS cap, food-grade silicone brush and Lead-free glass, providing you with healthy and safe dining experience. All parts could be disassembled and re-assembled easily for cleaning.

## **OUTPUT-CONTROLLED DESIGN**

It has a partition at the mouth of the carafe, which could control the quantitative output and avoid waste and overflow by touching the partition with brush gently before taking out to use.