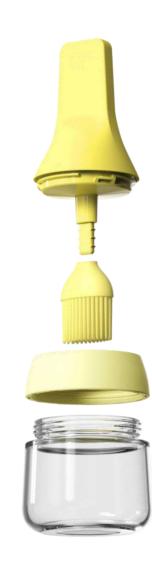

#### **FOOD-CONTACT GRADE MATERIAL**

Zuutii Oil Dispenser with Brush consists of BPA-Free ABS cap, food-grade silicone brush and Lead-free glass, providing you with healthy and safe dining experience. All parts could be disassembled and re-assembled easily for cleaning.