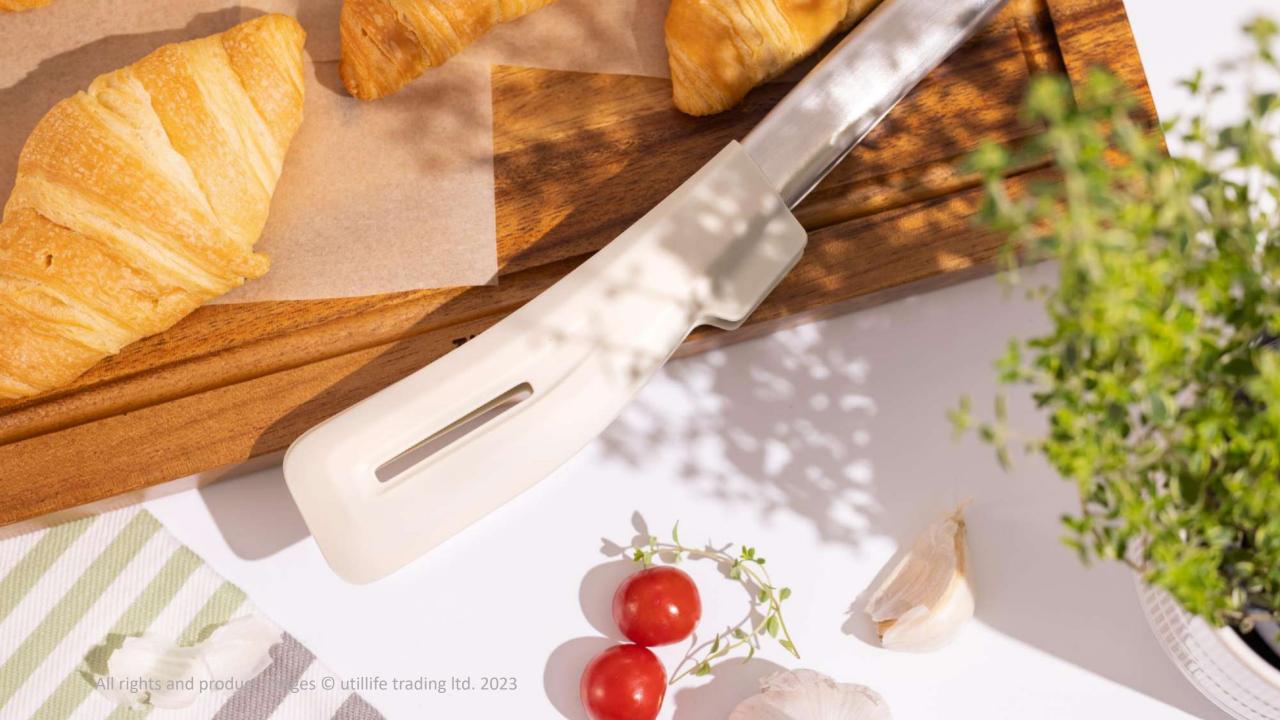

# **Cooking Tongs**

#### **SAFE MATERIAL**

The Cooking tongs are made of premium stainless steel and covered by food-grade silicone on the tips, which won't scratch your non-stick pans or grill grates. Heat safe up to  $480^{\circ}F/250^{\circ}C$ 

- Product Materials: Stainless Steel & Silicone & ABS
- Product Dimension: 31\*2.7\*7cm
- Dishwater Safe
- BPA free