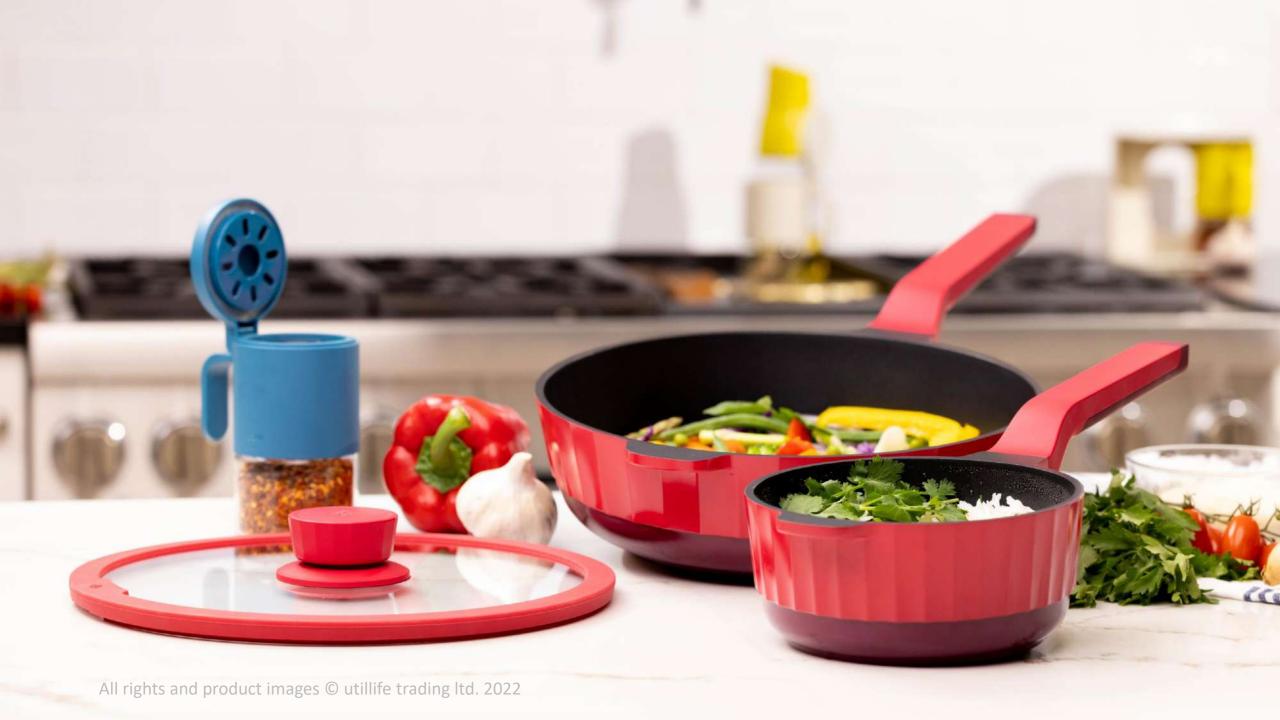

## **SAUTE PAN**

#### **ALUMINUM ALLOY BODY**

Reinforced with a flat and wobble-free base for extra strength, fast and even heating. Two-tone exterior which reveals the fashion and stylishness vividly, adding a modern touch to the kitchen.

Rose Red Small

Sakura Pink Small

Light Cream Small

Sakura Pink Large

Light Cream Large

- Product Materials: AL Alloy & Silicon & Tempered glass
- Dishwater Safe
- BPA free
- PFOA free

# Combination of good quality and gorgeous design.

Satisfied both with gas and induction cooker.