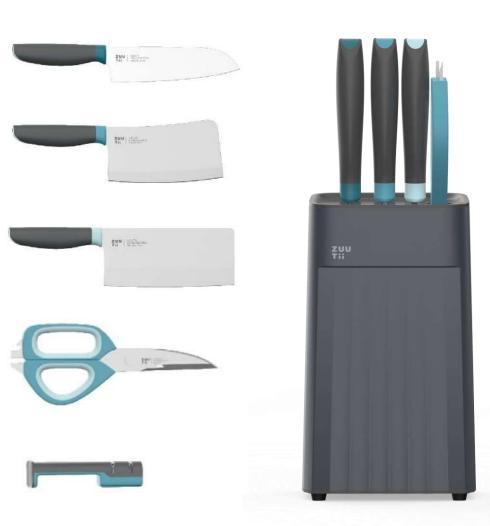

# 5-in-1 Knife Set

#### **ALL-IN-ONE KNIFE SET**

Multipurpose knife set is the perfect choice for Chopping, Slicing, Dicing, and Cutting meat, vegetables, fruits, seafood and other ingredients, and the perfect combination of modern design and practicality for all your cutting tasks.

### 7-inch Santoku Knife

For cutting meat, vegetables, fruits and more

### 6-inch Cleaver Knife

For chopping meat with bones and more

## 7-inch Chopper Knife

For chopping, slicing, dicing, meat, vegetables and more

# **Kitchen Scissors**

For anything needs for meal. Easy to take apart into 2 pieces and reassemble. Include additional features such as a bottle opener, a shell, peelers to peel ginger and to scrape fish scales fast and with ease.

## **Knife Sharpener**

Simply place the blade in the slot and gently pull the knife through a few times then for fast and effective sharpening.

# **Detachable Knife Block**

The detachably weighted and integrated knife block improves hygiene and minimizing mess for easier cleaning. Strong and non-slip silicone bolster is perfect for stability.

Introducing