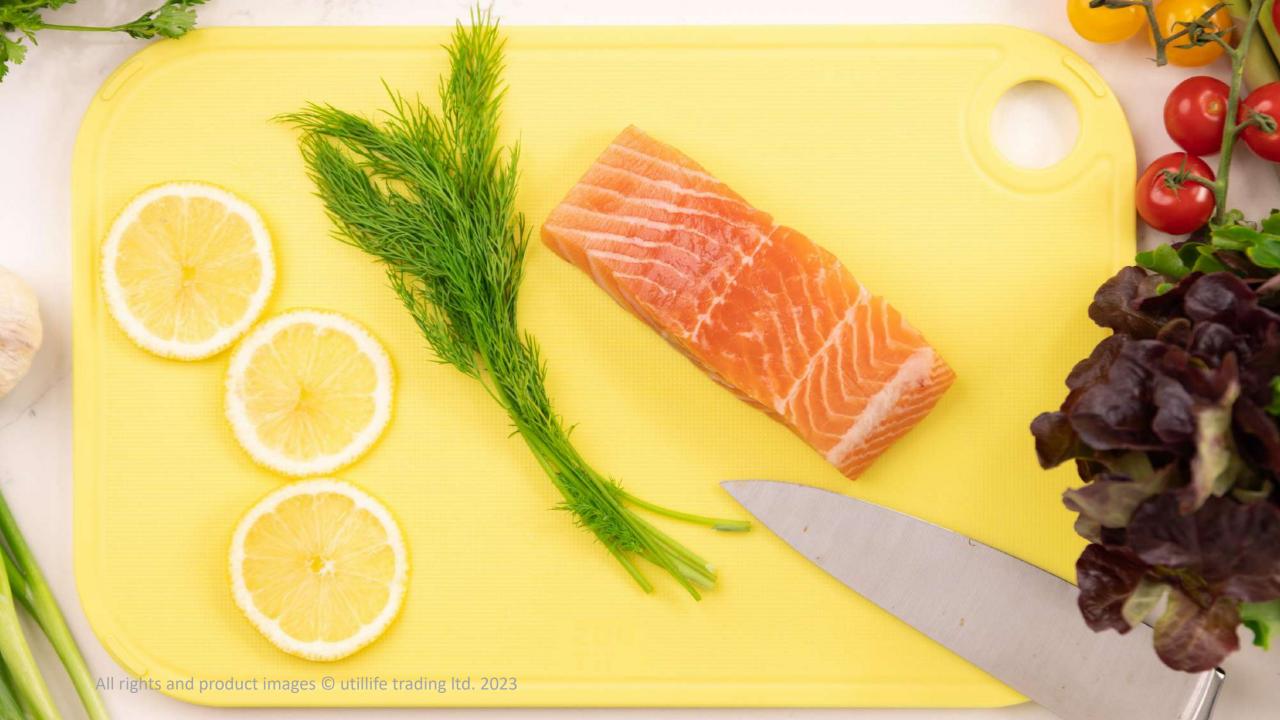

# 2-side Chopping Board

Let's start the wonderful experience with ZUUTII 2-side Chopping Board

# 2-side Chopping Board

#### **DOUBLE-SIDE DESIGN**

This multi-purpose cutting board is made of food-grade PP material, which is thicker and heavier than ordinary chopping boards. Tough enough to withstand heavy cutting and kneading dough. The durable surfaces won't stain or absorb flavors and odors. Double sides design make it possible to educe cross-contamination with two separate sides for meats or veggies and baking.

Light Cream Light Lemon Sakura Pink

**BPA** FREE Product Materials: PP/TPE

• Dimensions of product: 42\*27\*1 cm

Shape: Rectangular

Dishwasher safe

BPA free