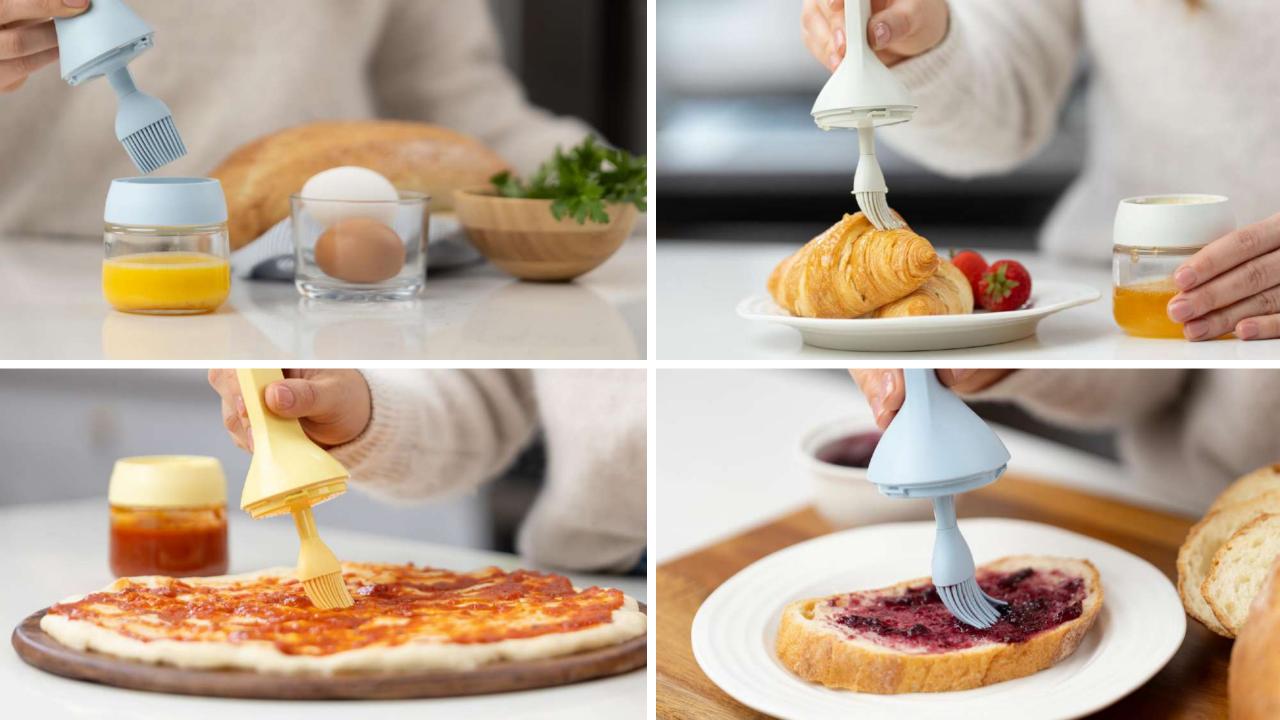

#### **CREATIVE DESIGN**

Perfect for oil, vinegar, soy sauce, ketchup, syrup, coconut oil and more which could be used by brush simply, for cooking, baking, grilling, BBQ and storage.

Home Pink

Creamy Yellow

## **OUTPUT-CONTROLLED DESIGN**

It has a partition at the mouth of the carafe, which could control the quantitative output and avoid waste and overflow by touching the partition with brush gently before taking out to use.

#### **HIGH TEMPERATURE RESISTANT**

The brush head is made of platinum silicone, which could withstand up to 230°C. Even if boiled at high temperatures, it will not deform.