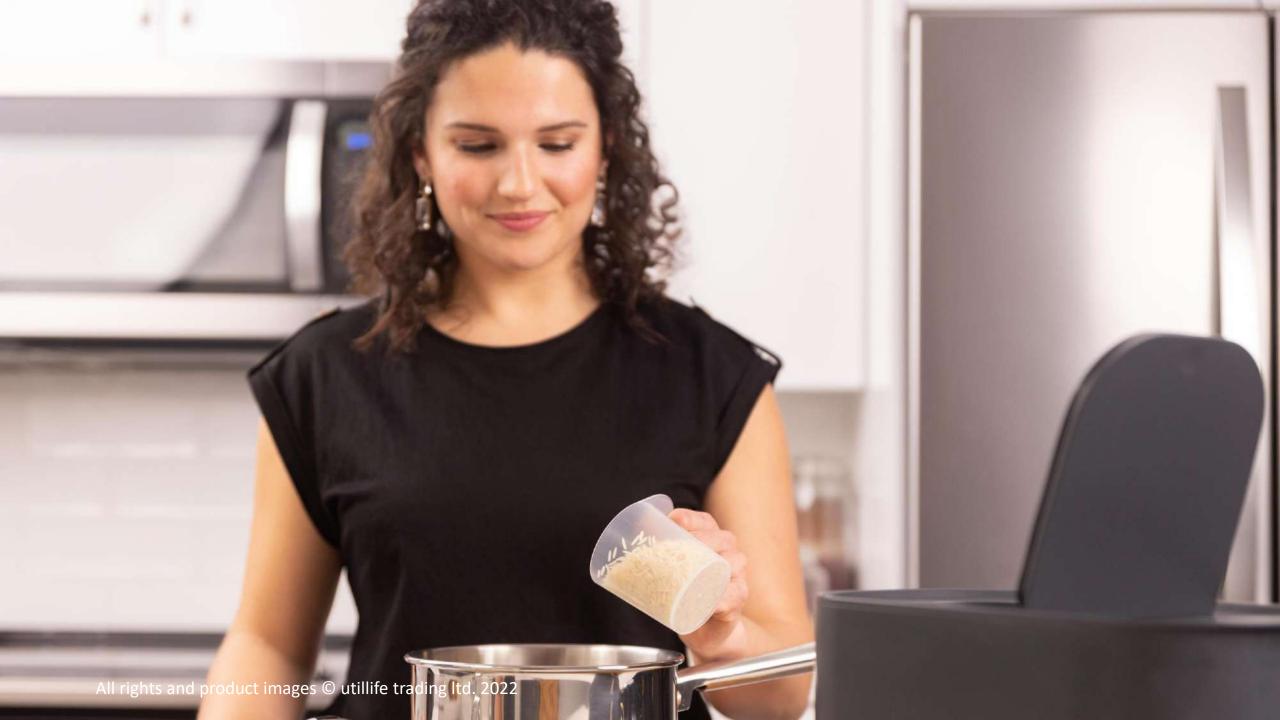

• Rice & Water Cups

Standard measuring cups of rice and water make it easy to pour ingredients accurately.

The lock lid, which is tightly sealed by silicon gasket all around, ensures maximum freshness and prolongs storage time of dry foods.