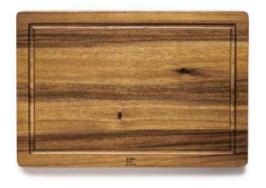

## **End-grain Design**

**Durability** – End-grain construction not only gives our countertops and cutting boards their good looks, but it also creates a surface that resists gouges and is self healing.

**Safety** –An end grain working surface is even more effective than other cuts of wood at resisting the penetration of food and odours. This is accomplished by the wood fibres naturally pulling back together after being separated by the knife.

Large Medium Small

Product Size: Large ; Medium; Small

Product Materials: Acacia

• Shape: Rectangular

BPA free