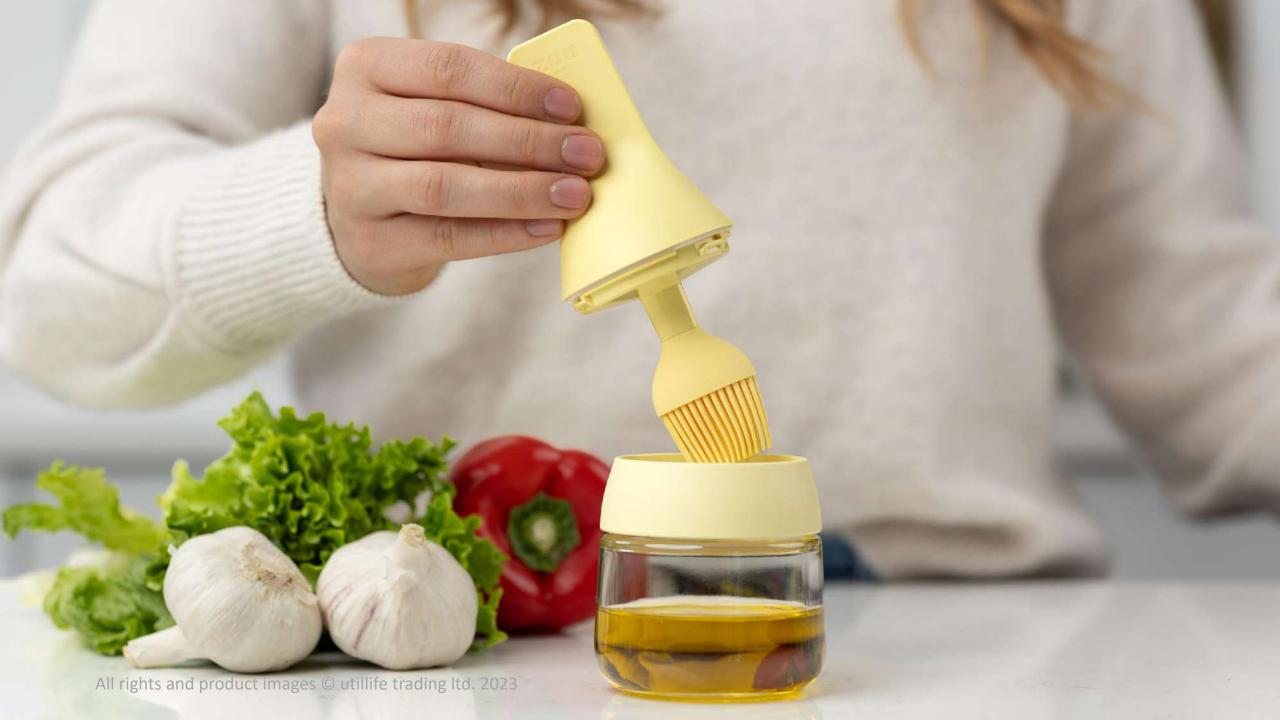

#### **FOOD-CONTACT GRADE MATERIAL**

Zuutii Oil Dispenser with Brush consists of BPA-Free ABS cap, food-grade silicone brush and Lead-free glass, providing you with healthy and safe dining experience. All parts could be disassembled and re-assembled easily for cleaning.

### **LEAKING-PROOF**

For In addition to the high-quality sealing ring, there is also a leaking-proof lock design to ensure maximum sealing. Easy to carry, and perfect for outdoor picnics. Turn the cap for 45°clockwise, it would be locked tightly. And turn the cap anticlockwise gently, it would open.

## **OUTPUT-CONTROLLED DESIGN**

It has a partition at the mouth of the carafe, which could control the quantitative output and avoid waste and overflow by touching the partition with brush gently before taking out to use.