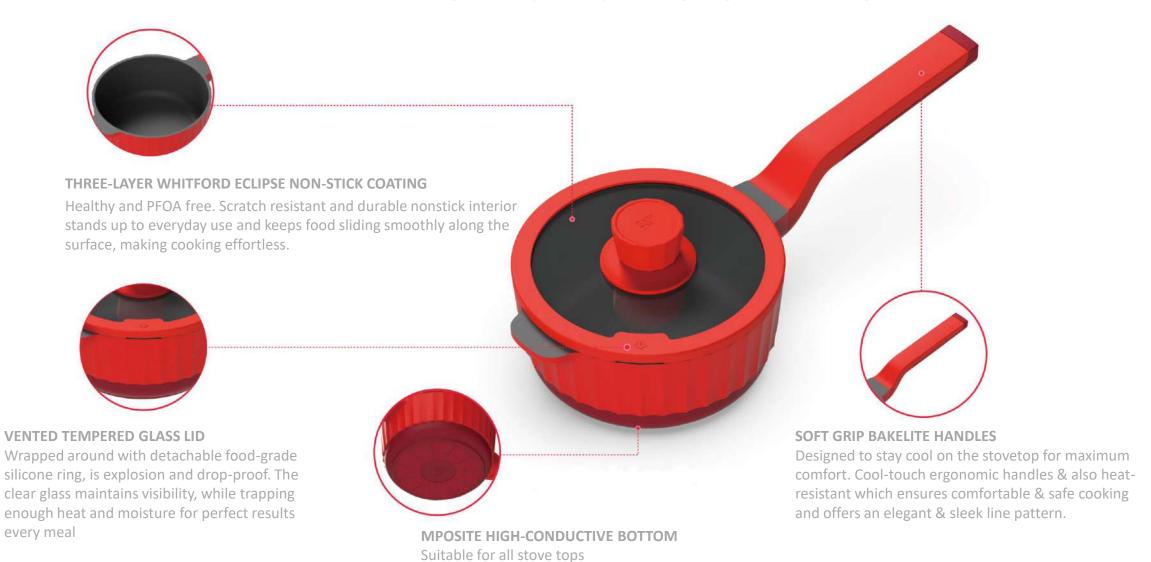

## **SAUTE PAN**

#### **ALUMINUM ALLOY BODY**

Reinforced with a flat and wobble-free base for extra strength, fast and even heating. Two-tone exterior which reveals the fashion and stylishness vividly, adding a modern touch to the kitchen.

Rose Red Small

Sakura Pink Small

Light Cream Small

Sakura Pink Large

Light Cream Large

- Product Materials: AL Alloy & Silicon & Tempered glass
- Dishwater Safe
- BPA free
- PFOA free

# Combination of good quality and gorgeous design.

Satisfied both with gas and induction cooker.