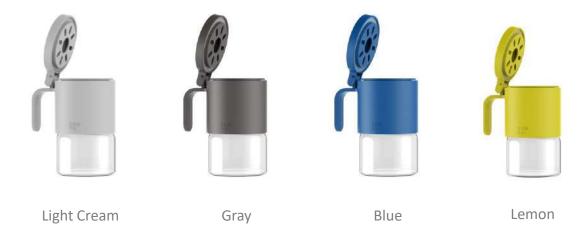

## Spice Container

## Spice container with rack and replaceable desiccant

#### Spice Container

- Product dimensions (cm): 10.5\*7.5\*12.5Packaged dimensions (cm): 10.8\*7.8\*13.3
- Size: 300 ml
- Packaging Format: Color Box