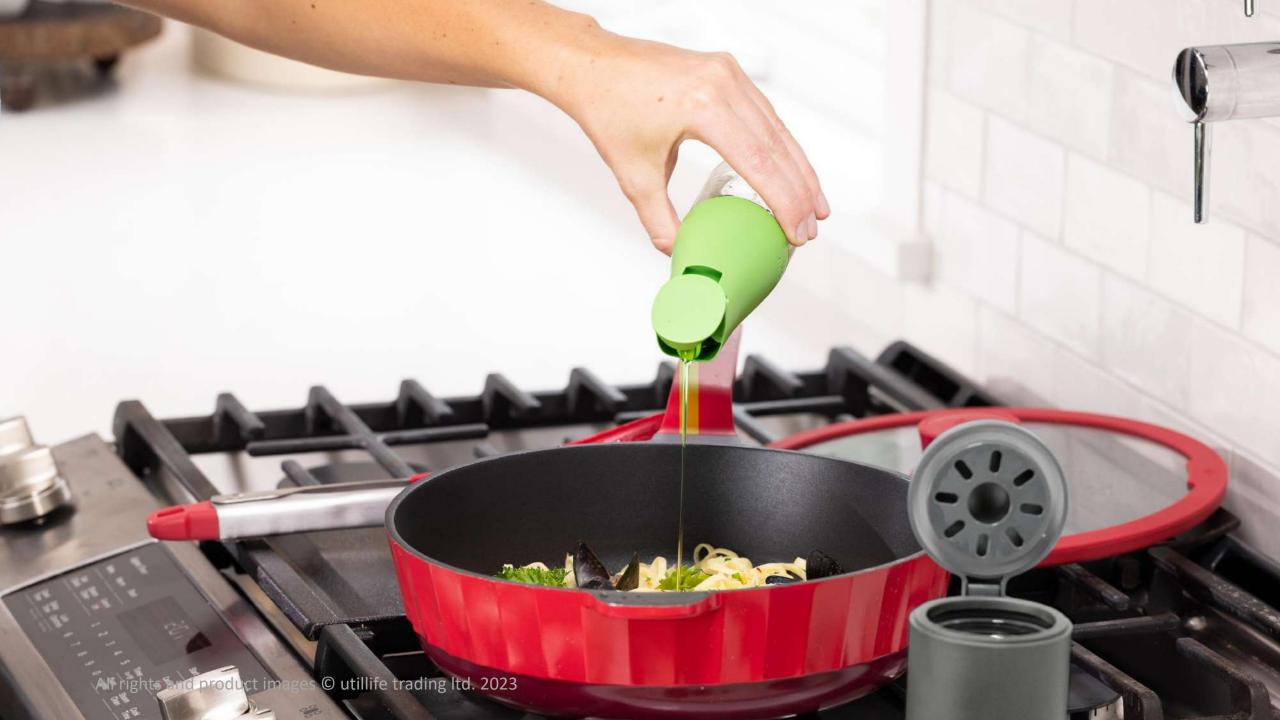

# Mini Oil Dispenser

#### CREATIVE DESIGN

Fill your kitchen with style-ZUUTII Mini Oil Dispenser offers and elegant and effective way of storing and dispensing your favorite liquid condiments. Whether inside your kitchen cupboard or fridge, on countertop or even for the dining table, this wonderful piece of living design combines subtle yet sophisticated aesthetics with innovative features like auto-flip cap and drip-free spout.

# Auto flip Cap & Drip free Spout

#### **AUTO-FLIP CAP**

The seamlessly designed bottle cap with open automatically when the bottle is titled and close when upright—for that super-easy single-hand pouring experience.

#### DRIP-FREE SPOUT

Never worry about drippage after pouring with our drip-free spout which will keep both the bottle and the surface pleasantly clean.