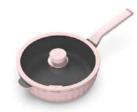

## **SAUTE PAN**

#### **ALUMINUM ALLOY BODY**

Reinforced with a flat and wobble-free base for extra strength, fast and even heating. Two-tone exterior which reveals the fashion and stylishness vividly, adding a modern touch to the kitchen.

Rose Red Small

Sakura Pink Small

Light Cream Small

Sakura Pink Large

Light Cream Large

- Product Materials: AL Alloy & Silicon & Tempered glass
- Dishwater Safe
- BPA free
- PFOA free

# Combination of good quality and gorgeous design.

Satisfied both with gas and induction cooker.