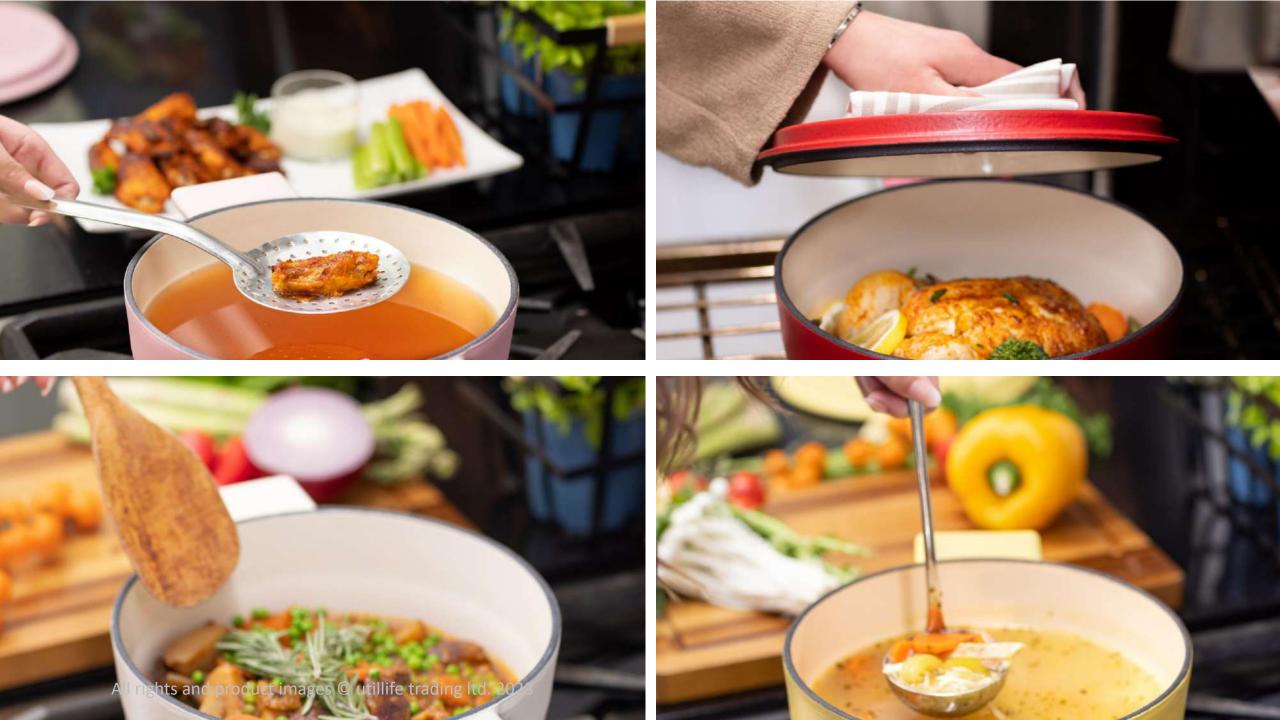

#### **MODERN DESIGN**

Designed with a real stylish look, pleasing your cooking time, decorating your table serving, also perfect for any type of home decor, gives it a sleek look for the kitchen counter. Large capacity allows for slow-cooking, stewing, braising, baking, deep-frying and more without messy stove splatters. Durable and Smooth enamel bottom works on all stovetops, including induction.

#### **SUPERIOR HEAT RETENTION**

Enameled cast iron delivers superior heat distribution and retention and supports to keep dishes warm even turn off the heat.

#### **MOISTY & JUICY**

Heavy weight, tight-fitting lid retains and locks the moisture of dishes, and the spikes on the lid create a rain-forest effect evenly returning juices back onto food with circulate steam, enabling cooking to be more efficient while keeping the nutritional value and original taste of the ingredients.

#### **HIGH-QUALITY ENAMEL**

Colorful exterior enamel resists dulling, staining, chipping and cracking. Light colored smooth interior enamel allows easy monitoring of cooking progress. Easy to clean and naturally nonstick.