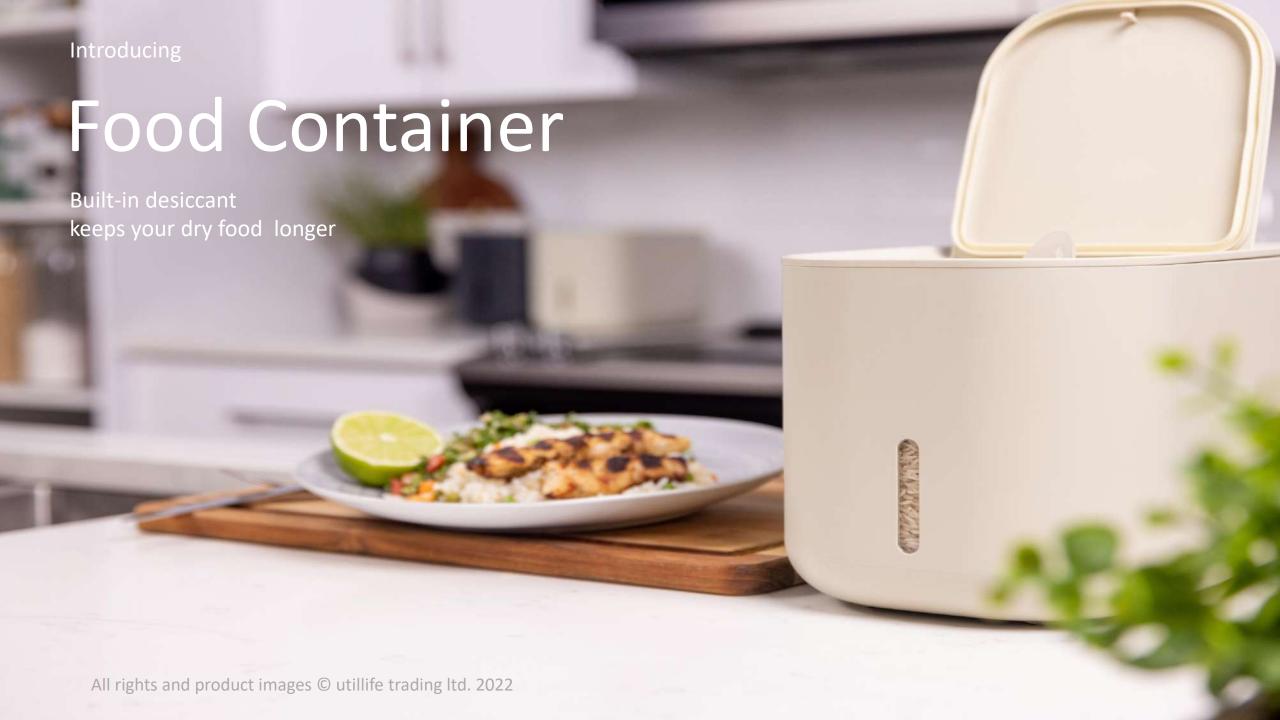

## How does designer make this happen

This container is suitable for Rice, Oatmeal, Beans, Grain, Flour, Coffee, Tea, Sugar, Nuts, Snacks, Pet Food and more.

Built-in desiccant keeps your rice for longer and prevents clumping.

## **Food Container**

Dark Grey-deep, mellow and elegant; Light Cream-tender, pure and fresh.

- Color: Dark Grey & Light Cream
- Polystyrene (PS), BPA free
- Capacity with 5KG
- Dimensions: 293\*182\*177mm
- Airtight Container
- Perfect for all types of dry foods