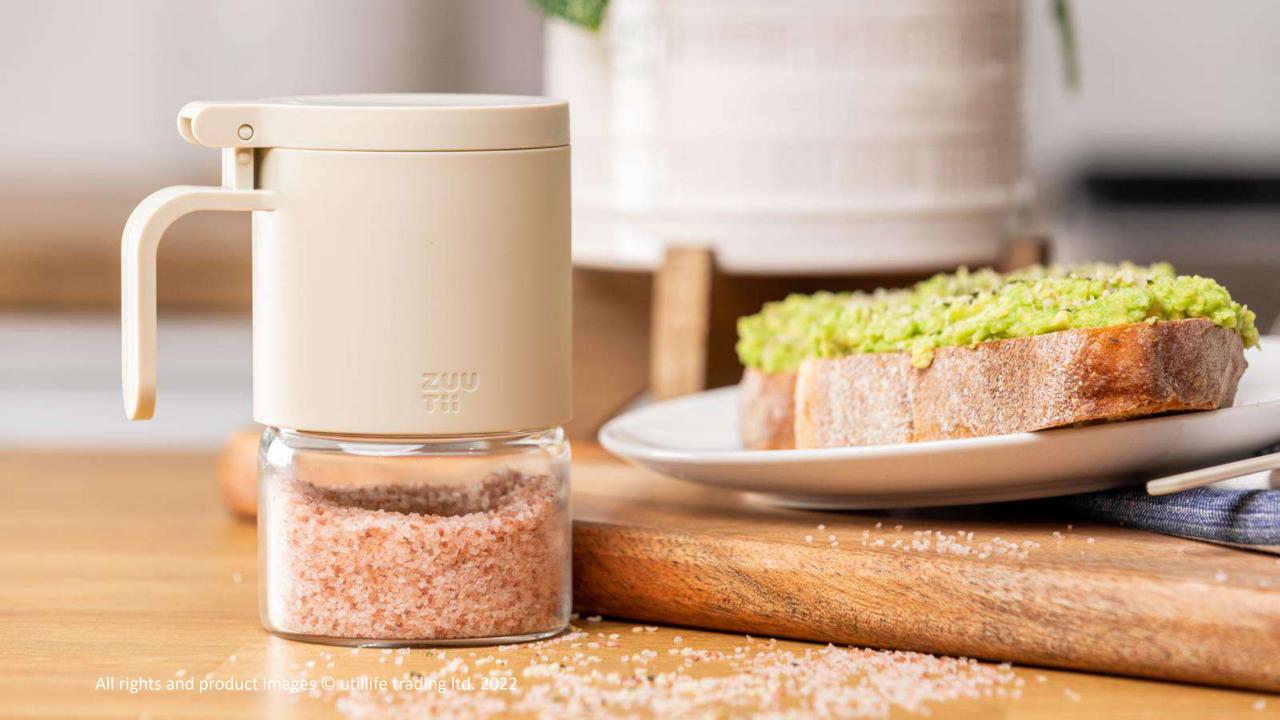

## Spice Container

Spice up & style up your kitchen

## **Spice Container**

How designer make this happen

#### Desiccant Holder

Built-in desiccant keeps your spices for longer and prevents clumping.

### Thumb-Up Lid & Stopper

Single-touch cap can be opened with just your thumb. Click it into upright position to keep it open!.