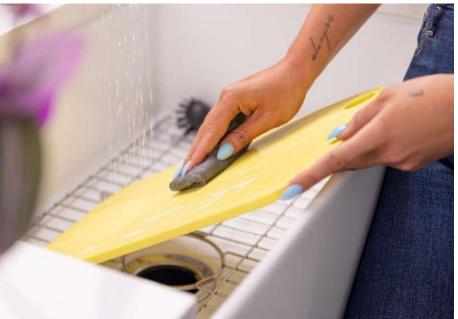

#### **DOUBLE-SIDE DESIGN**

This multi-purpose cutting board is made of food-grade PP material, which is thicker and heavier than ordinary chopping boards. Tough enough to withstand heavy cutting and kneading dough. The durable surfaces won't stain or absorb flavors and odors. Double sides design make it possible to educe cross-contamination with two separate sides for meats or veggies and baking.