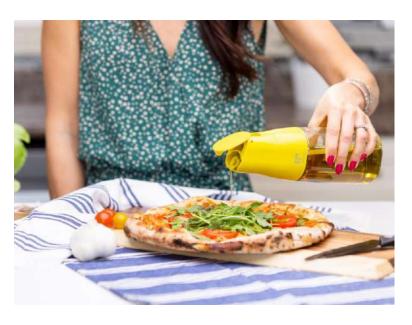

#### **CREATIVE DESIGN**

Perfect for oil, vinegar, soy sauce, ketchup, syrup, coconut oil and more which could be used by brush simply, for cooking, baking, grilling, BBQ and storage.

Home Pink

Creamy Yellow

## **OUTPUT-CONTROLLED DESIGN**

It has a partition at the mouth of the carafe, which could control the quantitative output and avoid waste and overflow by touching the partition with brush gently before taking out to use.

#### **HIGH TEMPERATURE RESISTANT**

The brush head is made of platinum silicone, which could withstand up to 230°C. Even if boiled at high temperatures, it will not deform.