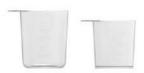

• Rice & Water Cups

Standard measuring cups of rice and water make it easy to pour ingredients accurately.

The lock lid, which is tightly sealed by silicon gasket all around, ensures maximum freshness and prolongs storage time of dry foods.