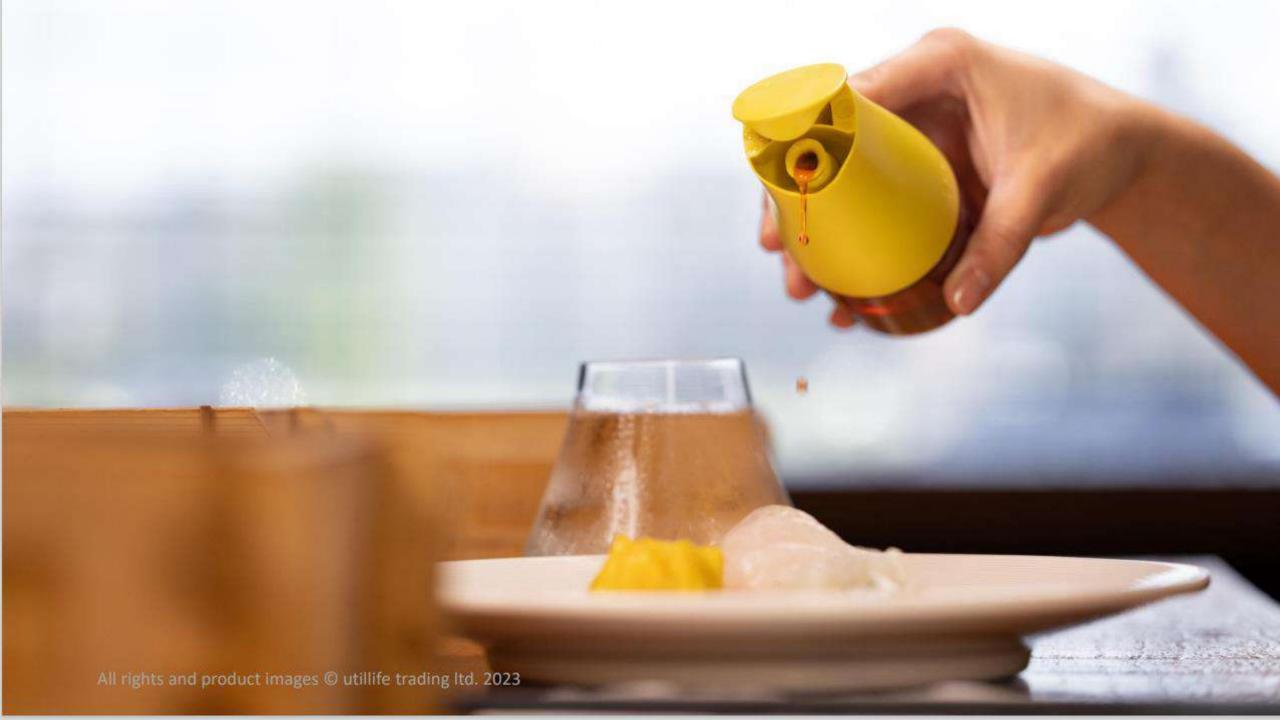

## **OUTPUT-CONTROLLED DESIGN**

It has a partition at the mouth of the carafe, which could control the quantitative output and avoid waste and overflow by touching the partition with brush gently before taking out to use.

#### **HIGH TEMPERATURE RESISTANT**

The brush head is made of platinum silicone, which could withstand up to 230°C. Even if boiled at high temperatures, it will not deform.