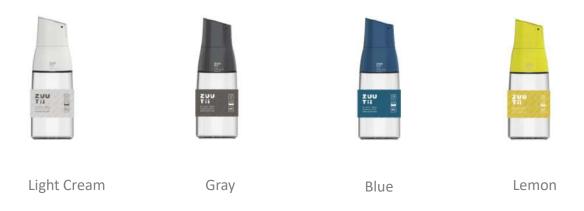

#### **CREATIVE DESIGN**

Perfect for oil, vinegar, soy sauce, ketchup, syrup, coconut oil and more which could be used by brush simply, for cooking, baking, grilling, BBQ and storage.

Home Pink

Creamy Yellow

Lake Blue

- Product Materials: ABS/Glass/Silicone
- Dimensions of product : 7.3\*15.3cm
- Dishwasher Safe
- Size:130 ML
- BPA free