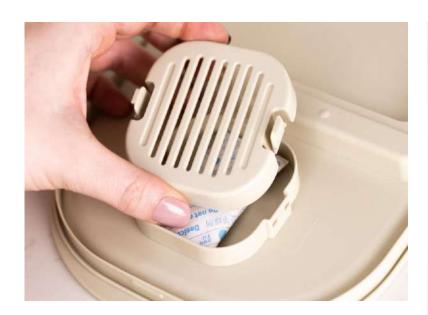

## How does designer make this happen

This container is suitable for Rice, Oatmeal, Beans, Grain, Flour, Coffee, Tea, Sugar, Nuts, Snacks, Pet Food and more.

Built-in desiccant keeps your rice for longer and prevents clumping.

#### Desiccant Holder

Built-in desiccant keeps your spices for longer and prevents clumping.