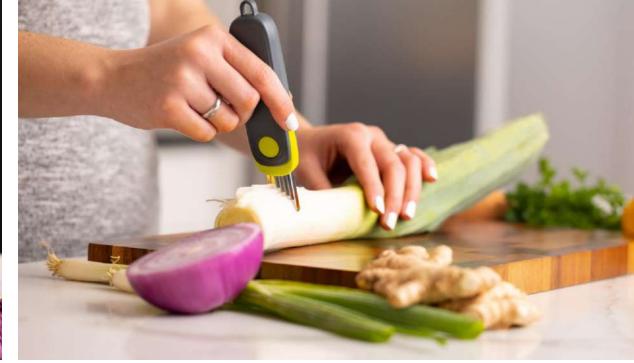

### 6-in-1 Peeler Set

#### **High-quality Construction**

Made of durable, lightweight, ergonomic, premium plastic handle and food-grade sharp stainless-steel blades. Non-slip handle has good grip to hold the peeler, even if your hands are wet or oily. Labor-saving device, comfortable grasp. Perfect for those who are left and right-handed.

## **Multifunctional Peeler – Blades**