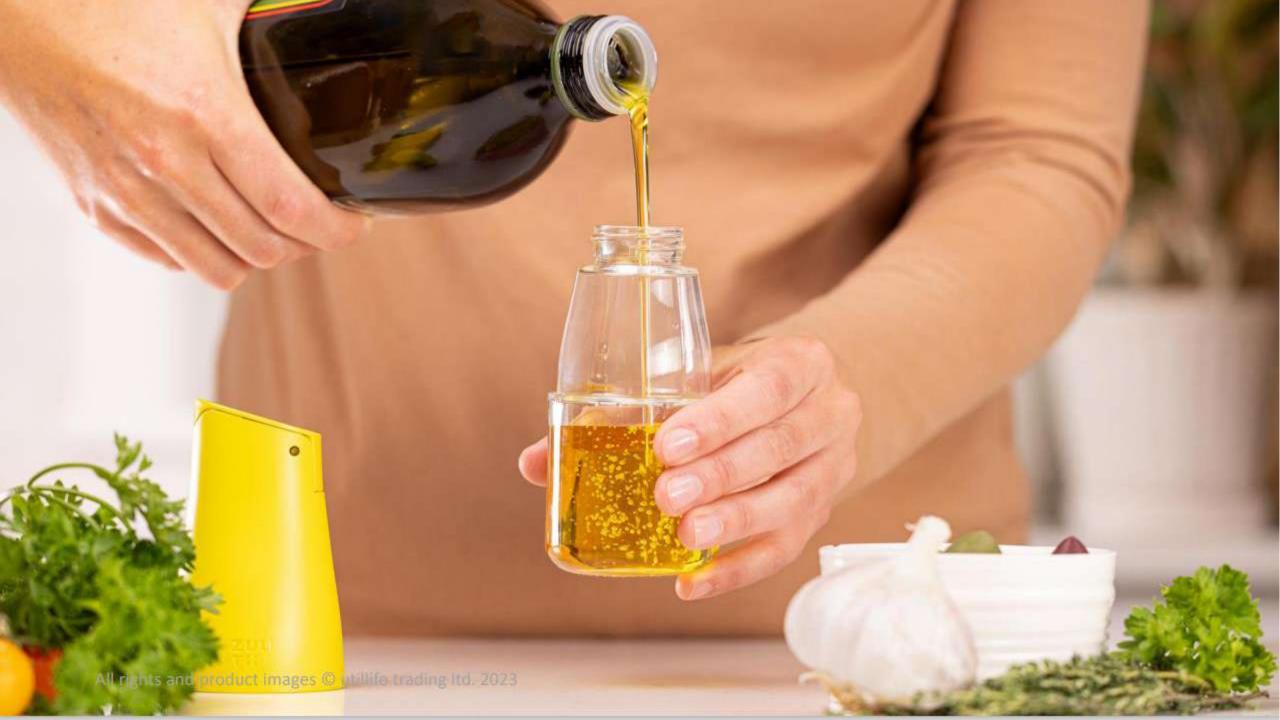

#### **AUTO-FLIP CAP**

The seamlessly designed bottle cap with open automatically when the bottle is titled and close when upright—for that super-easy single-hand pouring experience.

#### DRIP-FREE SPOUT

Never worry about drippage after pouring with our drip-free spout which will keep both the bottle and the surface pleasantly clean.