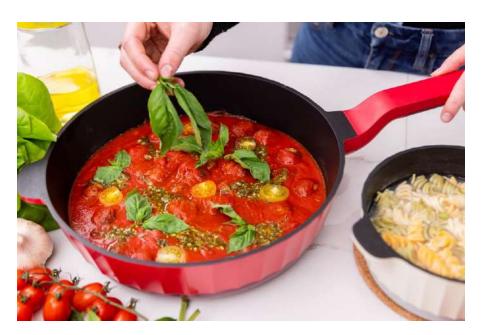

### **Enameled Cast Iron Dutch Oven**

#### **MODERN DESIGN**

Designed with a real stylish look, pleasing your cooking time, decorating your table serving, also perfect for any type of home decor, gives it a sleek look for the kitchen counter. Large capacity allows for slow-cooking, stewing, braising, baking, deep-frying and more without messy stove splatters. Durable and Smooth enamel bottom works on all stovetops, including induction.

- Product Materials: Cast Iron/ Stainless Steel
- Dimension: Dia24cm Capacity: 4400ML
- Hand wash recommended
- Oven Safe