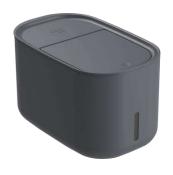

## **Food Container**

Dark Grey-deep, mellow and elegant; Light Cream-tender, pure and fresh.

- Color: Dark Grey & Light Cream
- Polystyrene (PS), BPA free
- Capacity with 5KG
- Dimensions: 293\*182\*177mm
- Airtight Container
- Perfect for all types of dry foods