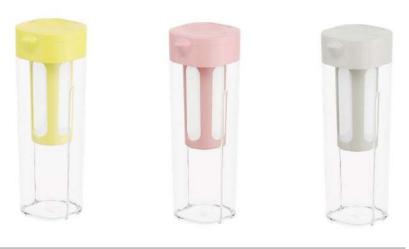

# **Infusion Pitcher**

#### SAFE MATERIAL

The infusion pitcher is made of BPA-free, lead-free, food-grade plastic, so safe even for kids. Simply load the infuser with fresh ingredients of your choice, place it inside the bottle with your favorite base liquid. Explore endless possibilities for a fun, delicious and healthy lifestyle!.