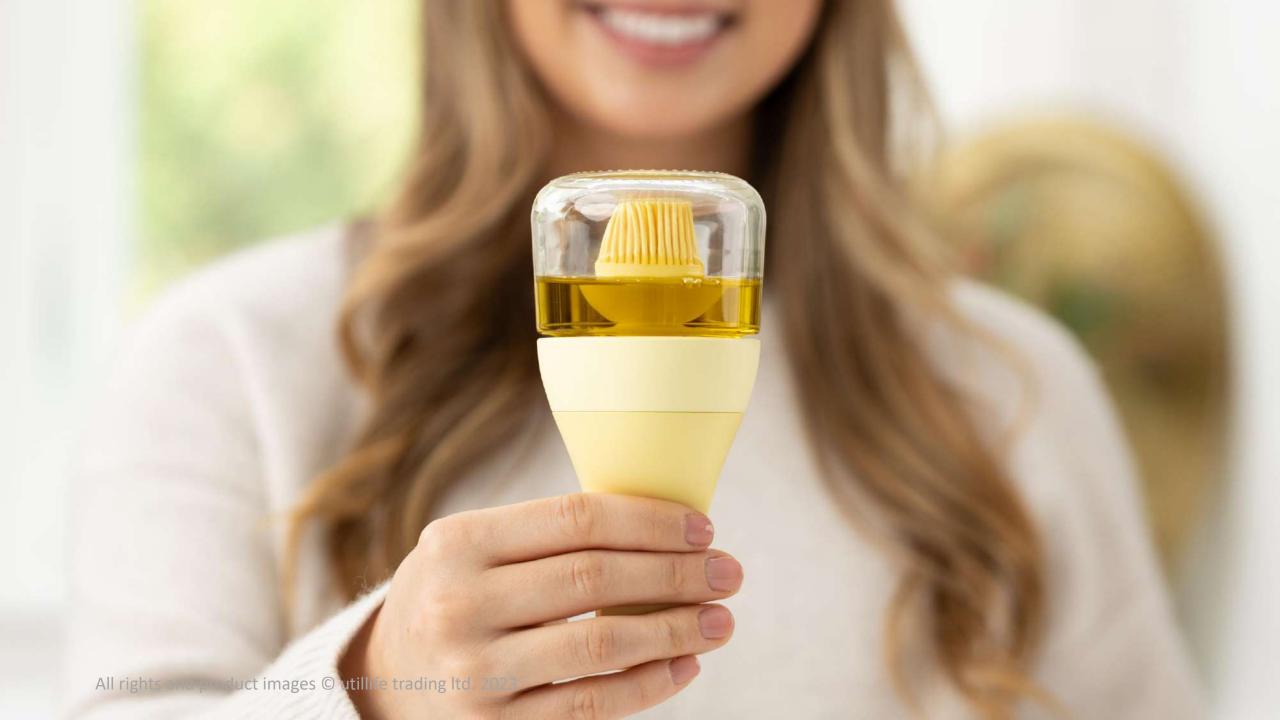

Oil Dispenser with Brush

2023 Winter

# Oil Dispenser with Brush

#### **CREATIVE DESIGN**

Perfect for oil, vinegar, soy sauce, ketchup, syrup, coconut oil and more which could be used by brush simply, for cooking, baking, grilling, BBQ and storage.

Home Pink

Creamy Yellow