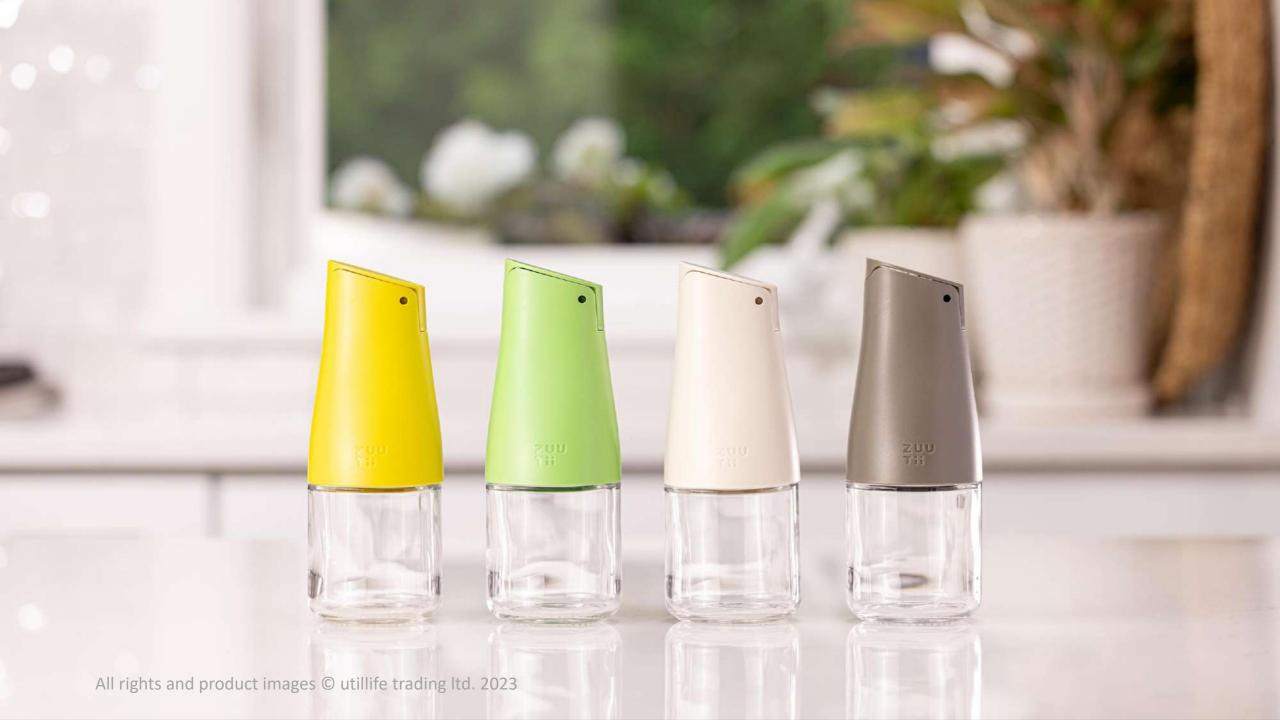

#### **CREATIVE DESIGN**

Perfect for oil, vinegar, soy sauce, ketchup, syrup, coconut oil and more which could be used by brush simply, for cooking, baking, grilling, BBQ and storage.

Home Pink

Creamy Yellow

Lake Blue

- Product Materials: ABS/Glass/Silicone
- Dimensions of product : 7.3\*15.3cm
- Dishwasher Safe
- Size:130 ML
- BPA free