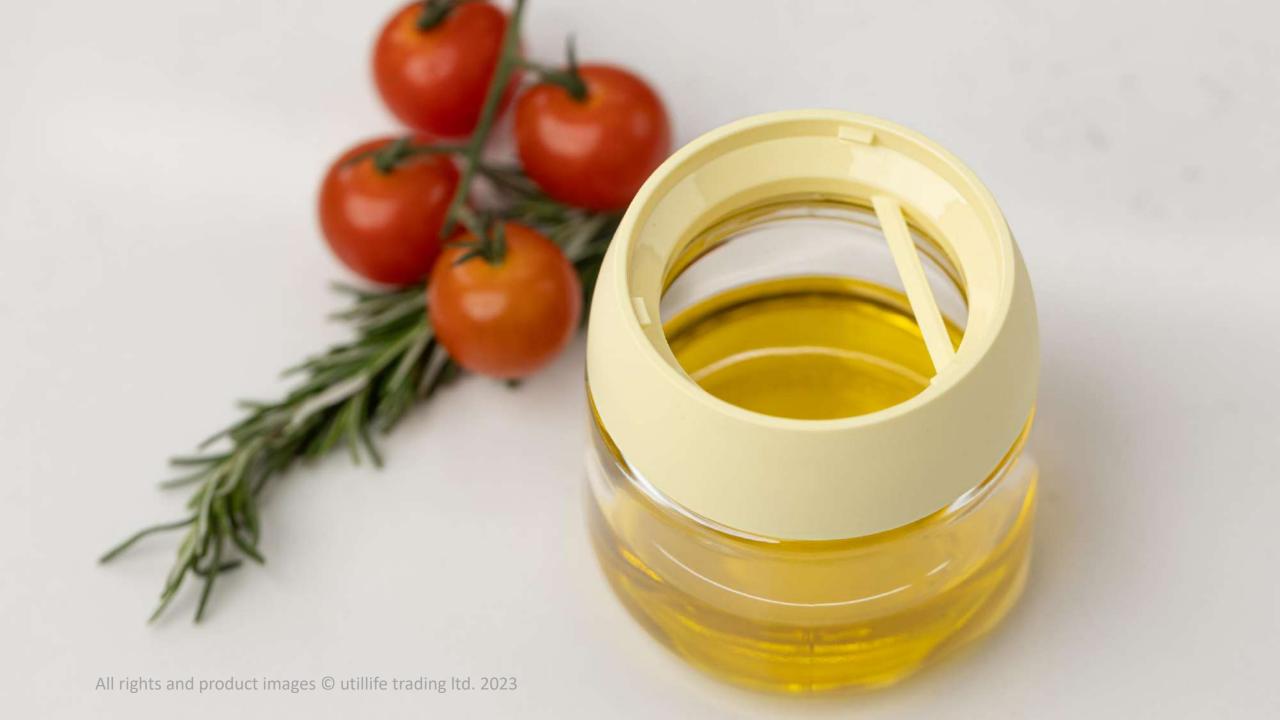

#### **CREATIVE DESIGN**

Perfect for oil, vinegar, soy sauce, ketchup, syrup, coconut oil and more which could be used by brush simply, for cooking, baking, grilling, BBQ and storage.

Home Pink

Creamy Yellow

## **OUTPUT-CONTROLLED DESIGN**

It has a partition at the mouth of the carafe, which could control the quantitative output and avoid waste and overflow by touching the partition with brush gently before taking out to use.