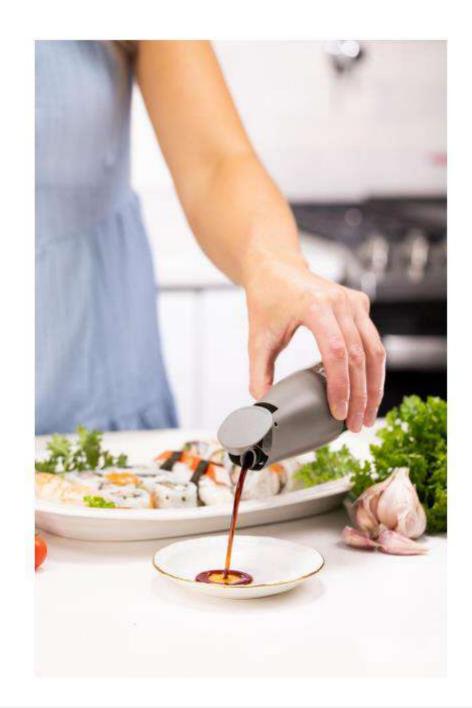

### **LEAKING-PROOF**

For In addition to the high-quality sealing ring, there is also a leaking-proof lock design to ensure maximum sealing. Easy to carry, and perfect for outdoor picnics. Turn the cap for 45°clockwise, it would be locked tightly. And turn the cap anticlockwise gently, it would open.

## **OUTPUT-CONTROLLED DESIGN**

It has a partition at the mouth of the carafe, which could control the quantitative output and avoid waste and overflow by touching the partition with brush gently before taking out to use.