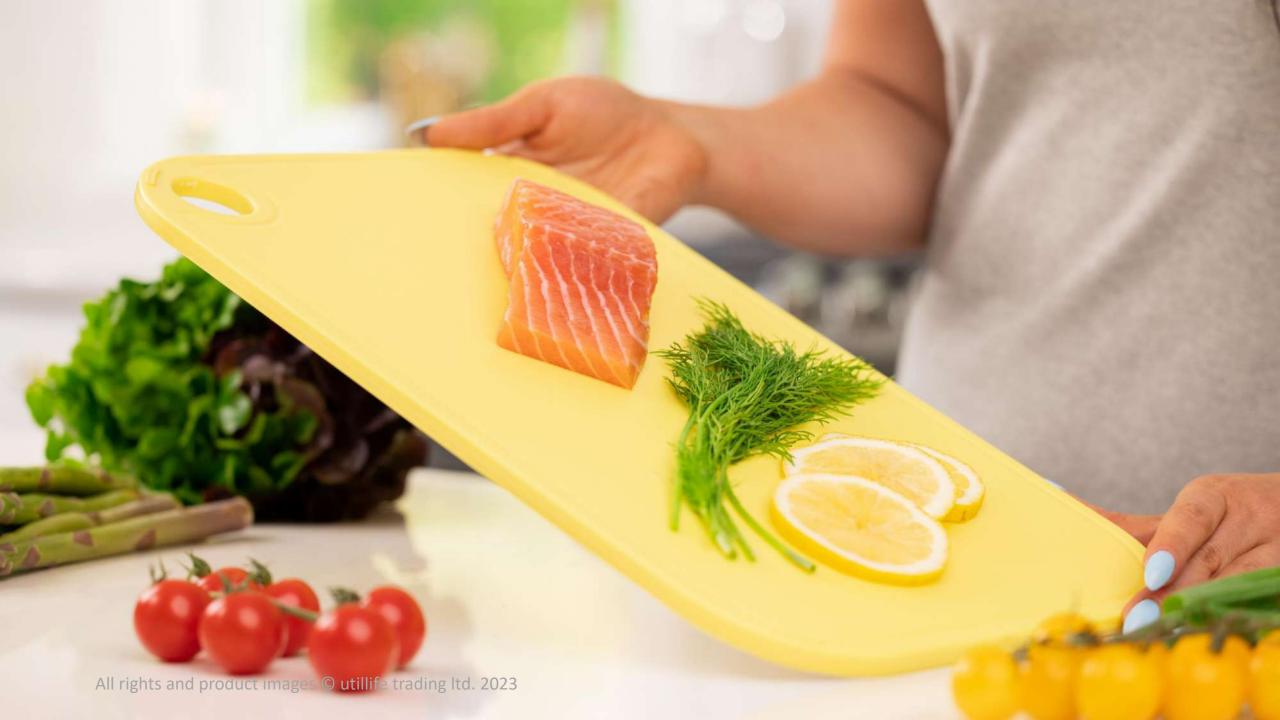

# 2-side Chopping Board

Let's start the wonderful experience with ZUUTII 2-side Chopping Board

# 2-side Chopping Board

#### **DOUBLE-SIDE DESIGN**

This multi-purpose cutting board is made of food-grade PP material, which is thicker and heavier than ordinary chopping boards. Tough enough to withstand heavy cutting and kneading dough. The durable surfaces won't stain or absorb flavors and odors. Double sides design make it possible to educe cross-contamination with two separate sides for meats or veggies and baking.