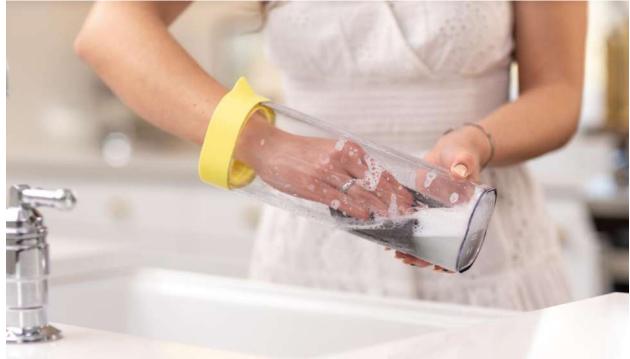

#### SAFE MATERIAL

The infusion pitcher is made of BPA-free, lead-free, food-grade plastic, so safe even for kids. Simply load the infuser with fresh ingredients of your choice, place it inside the bottle with your favorite base liquid. Explore endless possibilities for a fun, delicious and healthy lifestyle!.