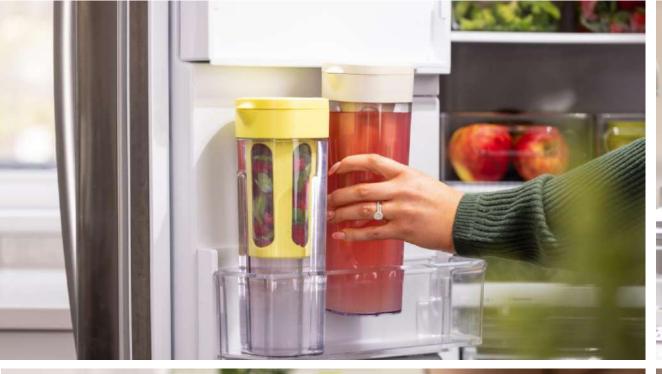

#### **EASY TO USE**

It allows to open the lid and fill in the drinks, fruit and herbs instead of taking the entire Infuser out.

The transparent square bottle is easy to grip and comes with a tight silicon seal so you can lay it flat down in the fridge.

#### **DETACHABLE INFUSER**

The infuser with its own screwcap lid is detachable so you may take it out once your drink is infused to your liking and keep it all fresh!