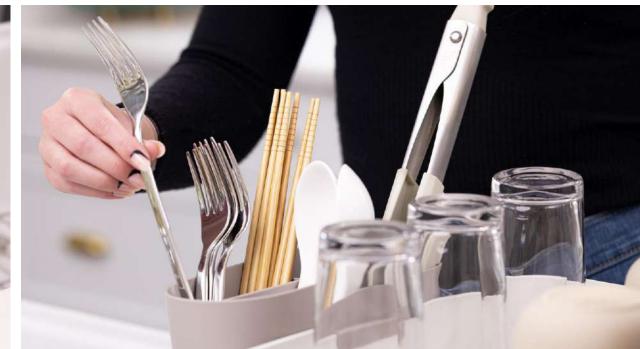

#### **MULTIFUNCTIONAL DISH RACKS**

Every structure of the dish drying rack is meticulously designed. In addition to the dish rack that could hold a regular cutlery set, the removable cutlery box can hold multiple forks, knives, and chopsticks.