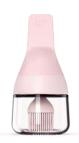

Oil Dispenser with Brush

2023 Winter

# Oil Dispenser with Brush

#### **CREATIVE DESIGN**

Perfect for oil, vinegar, soy sauce, ketchup, syrup, coconut oil and more which could be used by brush simply, for cooking, baking, grilling, BBQ and storage.

Home Pink

Creamy Yellow

Lake Blue

- Product Materials: ABS/Glass/Silicone
- Dimensions of product : 7.3\*15.3cm
- Dishwasher Safe
- Size:130 ML
- BPA free