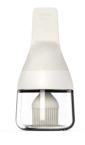

Oil Dispenser with Brush

2023 Winter

# Oil Dispenser with Brush

#### **CREATIVE DESIGN**

Perfect for oil, vinegar, soy sauce, ketchup, syrup, coconut oil and more which could be used by brush simply, for cooking, baking, grilling, BBQ and storage.

Home Pink

Creamy Yellow

Lake Blue

- Product Materials: ABS/Glass/Silicone
- Dimensions of product : 7.3\*15.3cm
- Dishwasher Safe
- Size:130 ML
- BPA free