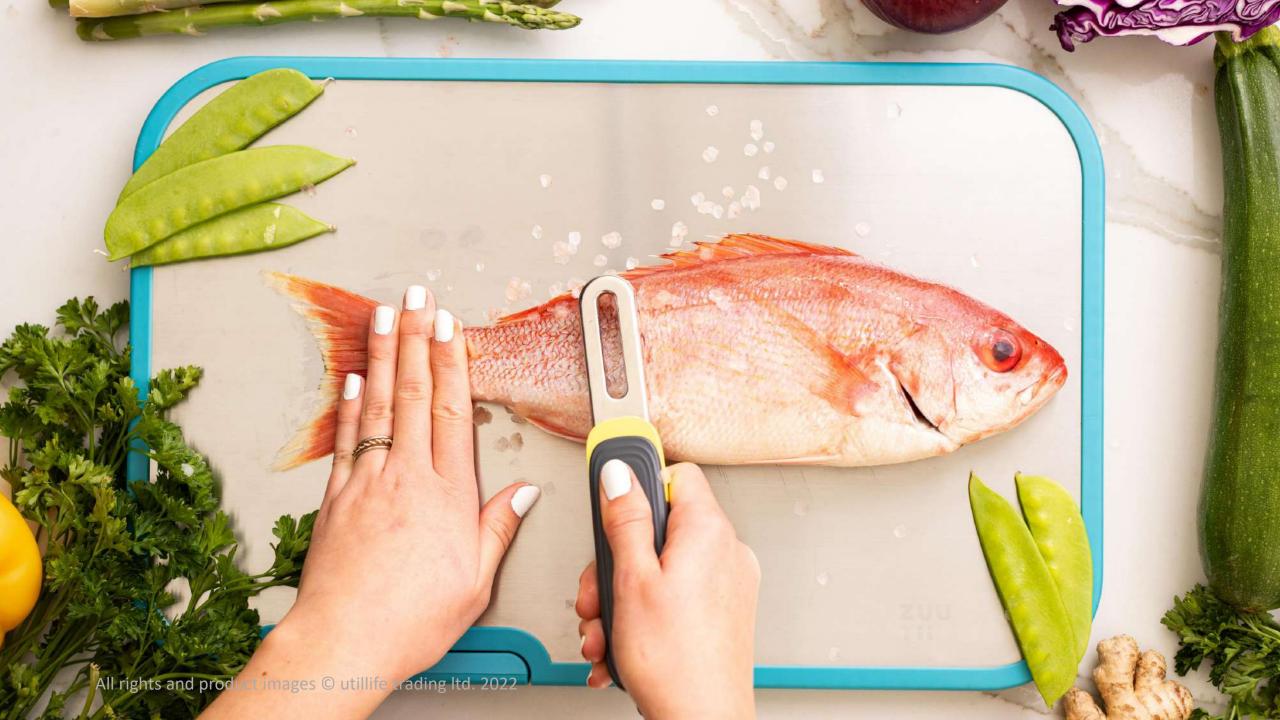

### 6-in-1 Peeler Set

#### **High-quality Construction**

Made of durable, lightweight, ergonomic, premium plastic handle and food-grade sharp stainless-steel blades. Non-slip handle has good grip to hold the peeler, even if your hands are wet or oily. Labor-saving device, comfortable grasp. Perfect for those who are left and right-handed.

## **Multifunctional Peeler – Blades**