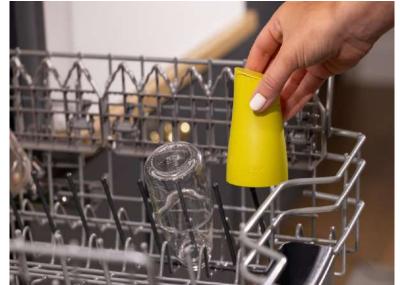

Oil Dispenser with Brush

2023 Winter

# Oil Dispenser with Brush

#### **CREATIVE DESIGN**

Perfect for oil, vinegar, soy sauce, ketchup, syrup, coconut oil and more which could be used by brush simply, for cooking, baking, grilling, BBQ and storage.

Home Pink

Creamy Yellow

Lake Blue

- Product Materials: ABS/Glass/Silicone
- Dimensions of product : 7.3\*15.3cm
- Dishwasher Safe
- Size:130 ML
- BPA free

#### **FOOD-CONTACT GRADE MATERIAL**

Zuutii Oil Dispenser with Brush consists of BPA-Free ABS cap, food-grade silicone brush and Lead-free glass, providing you with healthy and safe dining experience. All parts could be disassembled and re-assembled easily for cleaning.

### **LEAKING-PROOF**

For In addition to the high-quality sealing ring, there is also a leaking-proof lock design to ensure maximum sealing. Easy to carry, and perfect for outdoor picnics. Turn the cap for 45°clockwise, it would be locked tightly. And turn the cap anticlockwise gently, it would open.

## **OUTPUT-CONTROLLED DESIGN**

It has a partition at the mouth of the carafe, which could control the quantitative output and avoid waste and overflow by touching the partition with brush gently before taking out to use.

#### **HIGH TEMPERATURE RESISTANT**

The brush head is made of platinum silicone, which could withstand up to 230°C. Even if boiled at high temperatures, it will not deform.