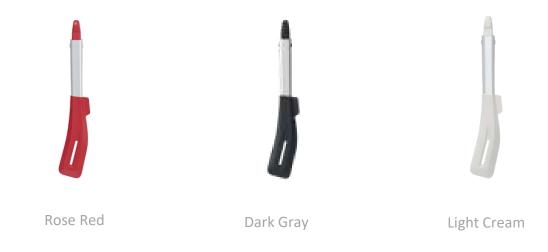

# **Cooking Tongs**

#### **SAFE MATERIAL**

The Cooking tongs are made of premium stainless steel and covered by food-grade silicone on the tips, which won't scratch your non-stick pans or grill grates. Heat safe up to  $480^{\circ}F/250^{\circ}C$ 

- Product Materials: Stainless Steel & Silicone & ABS
- Product Dimension: 31\*2.7\*7cm
- Dishwater Safe
- BPA free