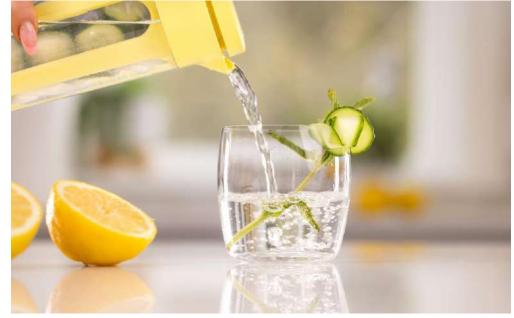

#### **CREATIVE DESIGN**

Turn the cap for 180 °to pour without taking the cap off. Widely used for water, fruit infused water, cold brew iced coffee, iced tea, lemonade, cucumber water, fruit soda, homemade beverages, fruit alcoholic drinks, milk, wine, cocktails, juice and more.