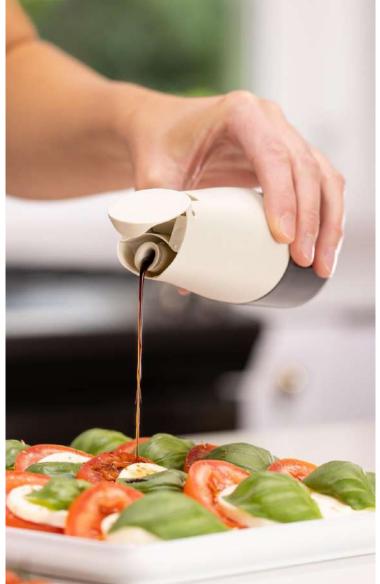

# Mini Oil Dispenser

#### CREATIVE DESIGN

Fill your kitchen with style-ZUUTII Mini Oil Dispenser offers and elegant and effective way of storing and dispensing your favorite liquid condiments. Whether inside your kitchen cupboard or fridge, on countertop or even for the dining table, this wonderful piece of living design combines subtle yet sophisticated aesthetics with innovative features like auto-flip cap and drip-free spout.

# Auto flip Cap & Drip free Spout

#### **AUTO-FLIP CAP**

The seamlessly designed bottle cap with open automatically when the bottle is titled and close when upright—for that super-easy single-hand pouring experience.

#### DRIP-FREE SPOUT

Never worry about drippage after pouring with our drip-free spout which will keep both the bottle and the surface pleasantly clean.