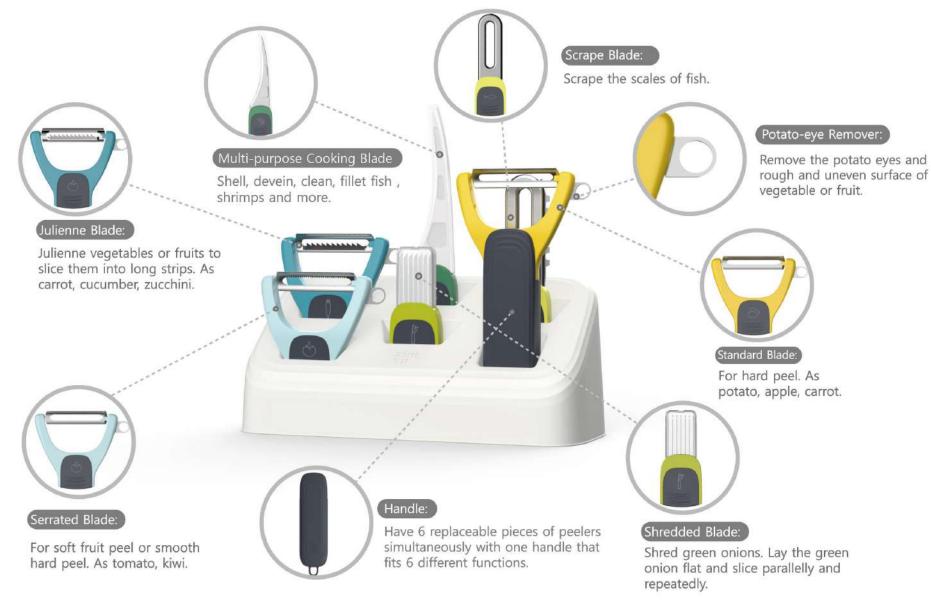

### 6-in-1 Peeler Set

#### **High-quality Construction**

Made of durable, lightweight, ergonomic, premium plastic handle and food-grade sharp stainless-steel blades. Non-slip handle has good grip to hold the peeler, even if your hands are wet or oily. Labor-saving device, comfortable grasp. Perfect for those who are left and right-handed.

- Product Materials: PP & ABS & stainless steel
- Dimensions of product: 21.5\*19.5\*8.2 cm
- Dishwater Safe(Temperature below 70°C)
- Keep the protectional case on Multi-purpose Cooking Blade and Shredded Blade after using
- BPA free

## **Multifunctional Peeler – Blades**