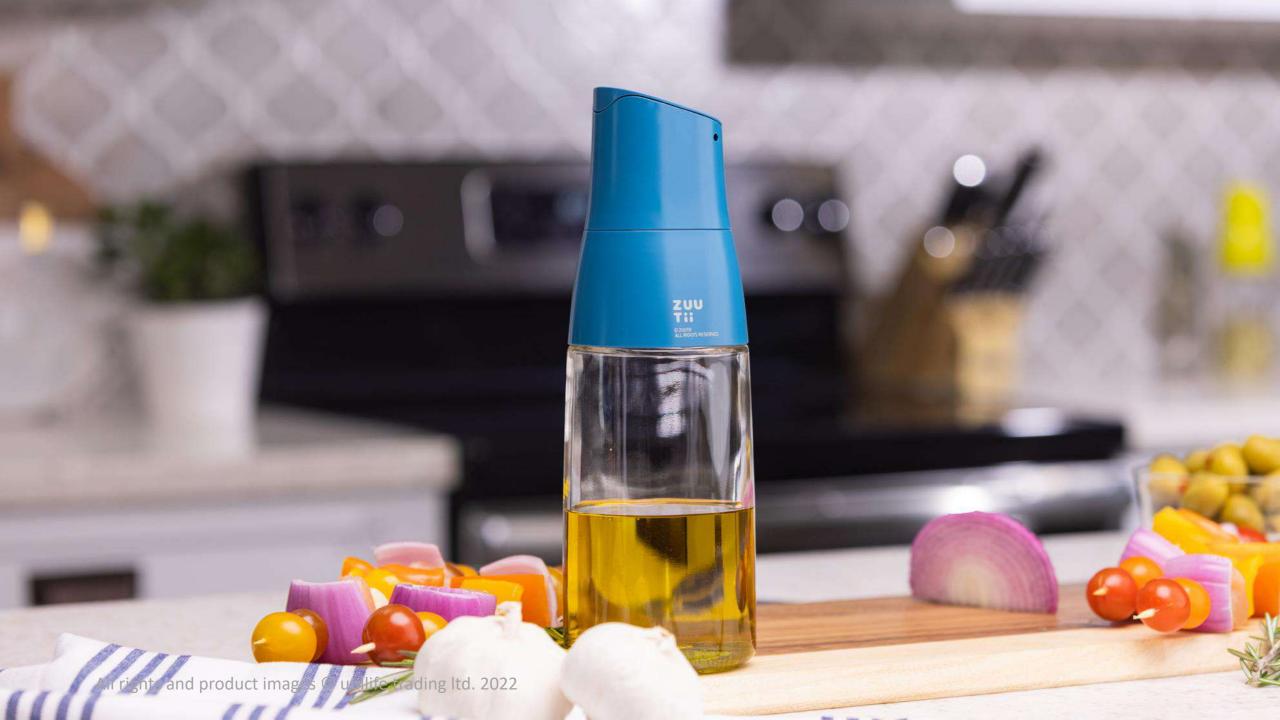

Oil Dispenser with Brush

2023 Winter

# Oil Dispenser with Brush

#### **CREATIVE DESIGN**

Perfect for oil, vinegar, soy sauce, ketchup, syrup, coconut oil and more which could be used by brush simply, for cooking, baking, grilling, BBQ and storage.

Home Pink

Creamy Yellow

Lake Blue

- Product Materials: ABS/Glass/Silicone
- Dimensions of product : 7.3\*15.3cm
- Dishwasher Safe
- Size:130 ML
- BPA free