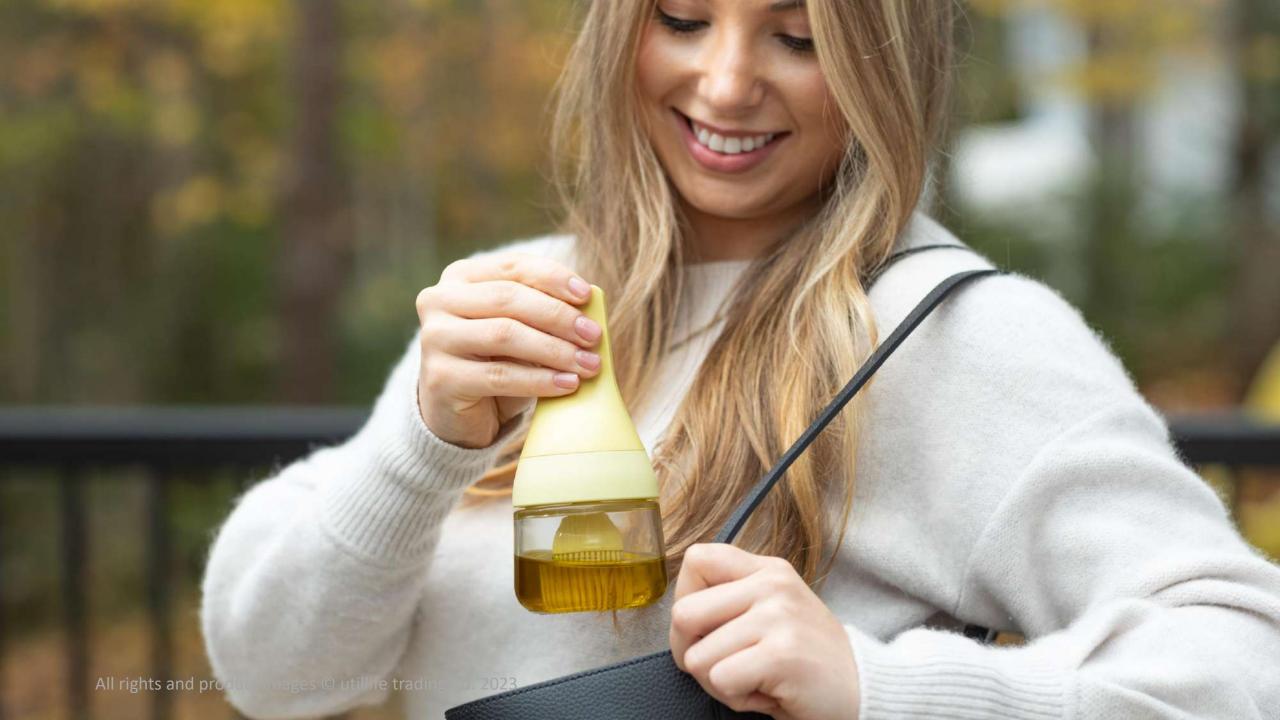

Oil Dispenser with Brush

2023 Winter

### **LEAKING-PROOF**

For In addition to the high-quality sealing ring, there is also a leaking-proof lock design to ensure maximum sealing. Easy to carry, and perfect for outdoor picnics. Turn the cap for 45°clockwise, it would be locked tightly. And turn the cap anticlockwise gently, it would open.