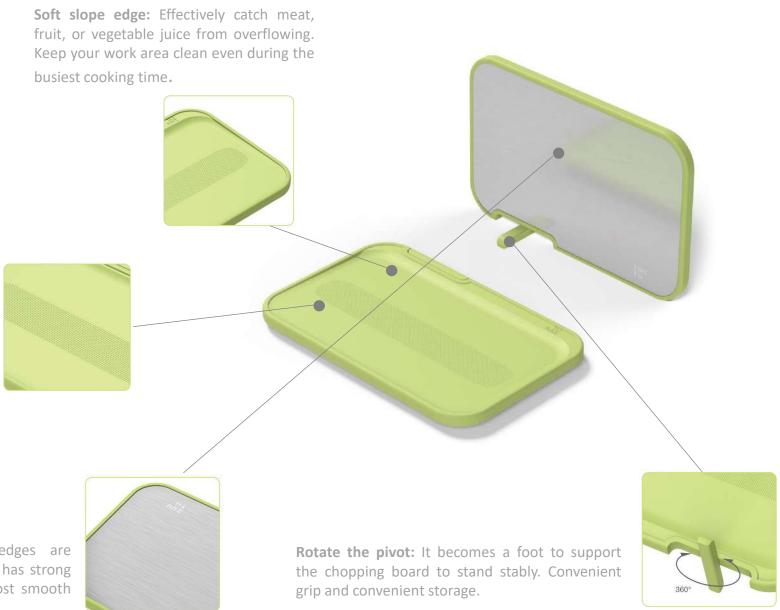

# **Multifunctional Design**

users.

area clean even during the busiest

cooking time.

and can keep steady on most smooth surfaces

without slipping.

# Ease-of-use design

Dense embossments: The embossed surface of this board is effective in increasing the friction between board and food, bringing greater safety to users.

Encompassed by non-slip backing: All edges are encompassed by non-slip soft backing, which has strong adsorption force and can keep steady on most smooth surfaces without slipping.