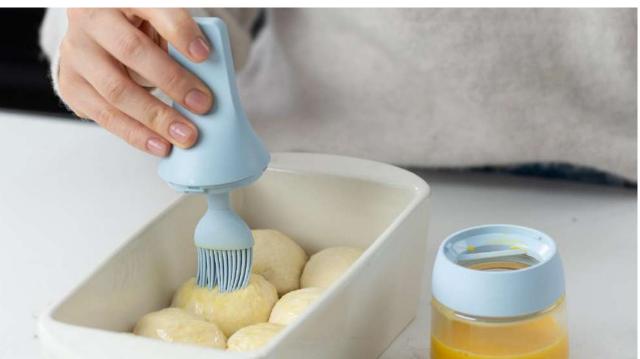

#### **CREATIVE DESIGN**

Perfect for oil, vinegar, soy sauce, ketchup, syrup, coconut oil and more which could be used by brush simply, for cooking, baking, grilling, BBQ and storage.

Home Pink

Creamy Yellow

#### **FOOD-CONTACT GRADE MATERIAL**

Zuutii Oil Dispenser with Brush consists of BPA-Free ABS cap, food-grade silicone brush and Lead-free glass, providing you with healthy and safe dining experience. All parts could be disassembled and re-assembled easily for cleaning.