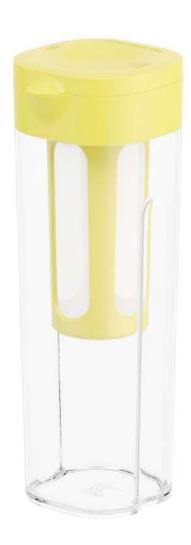

# **Infusion Pitcher**

#### SAFE MATERIAL

The infusion pitcher is made of BPA-free, lead-free, food-grade plastic, so safe even for kids. Simply load the infuser with fresh ingredients of your choice, place it inside the bottle with your favorite base liquid. Explore endless possibilities for a fun, delicious and healthy lifestyle!.

#### **DETACHABLE INFUSER**

The infuser with its own screwcap lid is detachable so you may take it out once your drink is infused to your liking and keep it all fresh!