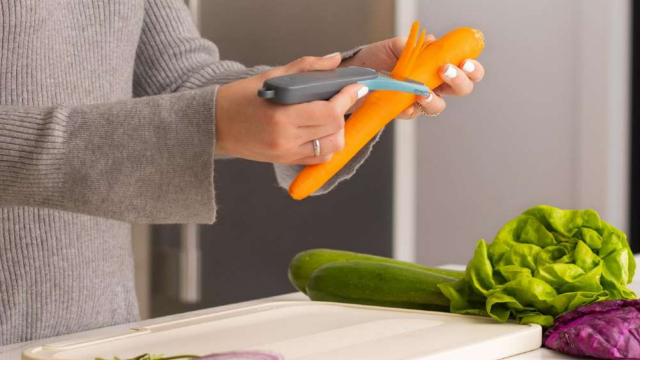

### 6-in-1 Peeler Set

#### **High-quality Construction**

Made of durable, lightweight, ergonomic, premium plastic handle and food-grade sharp stainless-steel blades. Non-slip handle has good grip to hold the peeler, even if your hands are wet or oily. Labor-saving device, comfortable grasp. Perfect for those who are left and right-handed.

## **Multifunctional Peeler – Blades**