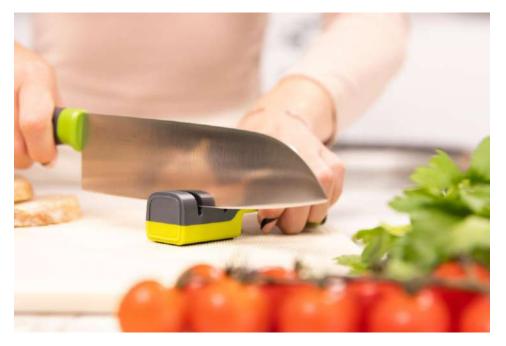

## **Knife Sharpener**

Simply place the blade in the slot and gently pull the knife through a few times then for fast and effective sharpening.