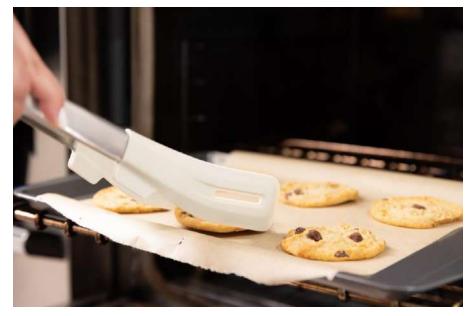

# **Cooking Tongs**

#### **SAFE MATERIAL**

The Cooking tongs are made of premium stainless steel and covered by food-grade silicone on the tips, which won't scratch your non-stick pans or grill grates. Heat safe up to  $480^{\circ}F/250^{\circ}C$ 