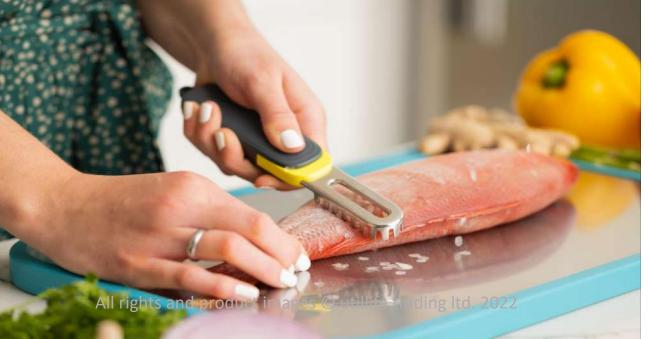

### 6-in-1 Peeler Set

#### **High-quality Construction**

Made of durable, lightweight, ergonomic, premium plastic handle and food-grade sharp stainless-steel blades. Non-slip handle has good grip to hold the peeler, even if your hands are wet or oily. Labor-saving device, comfortable grasp. Perfect for those who are left and right-handed.

## **Multifunctional Peeler – Blades**