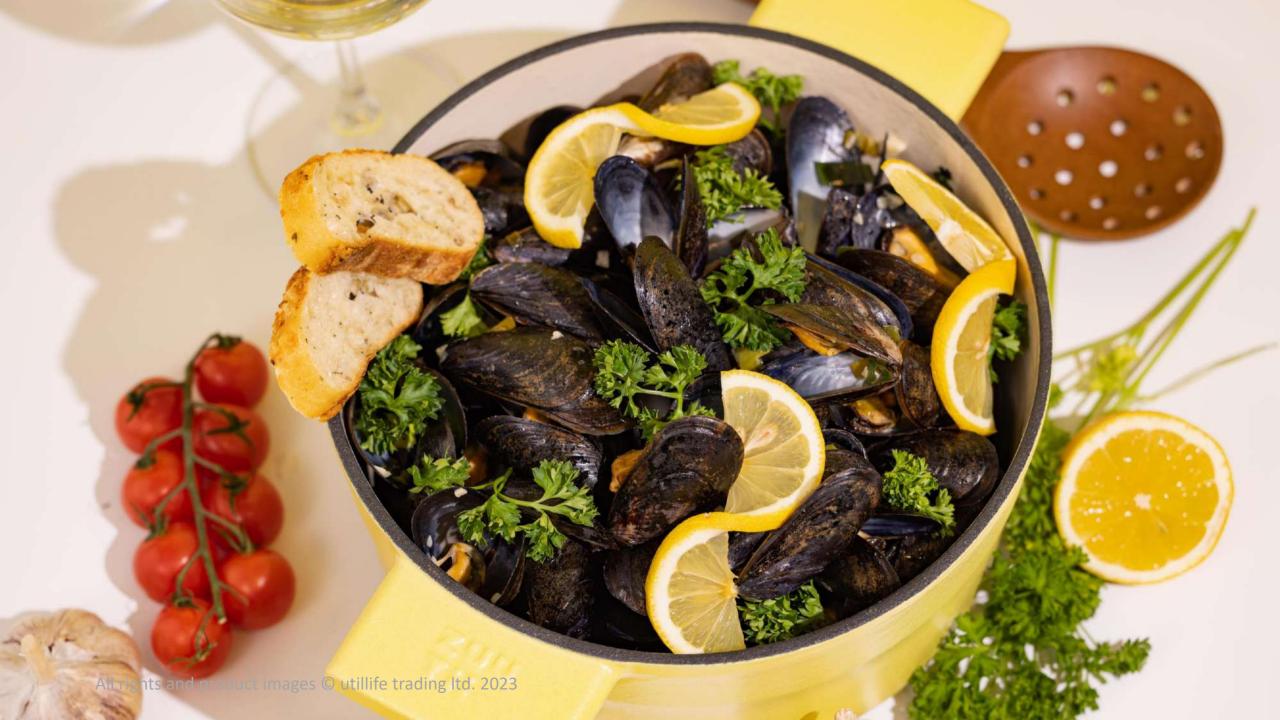

### **Enameled Cast Iron Dutch Oven**

#### **MODERN DESIGN**

Designed with a real stylish look, pleasing your cooking time, decorating your table serving, also perfect for any type of home decor, gives it a sleek look for the kitchen counter. Large capacity allows for slow-cooking, stewing, braising, baking, deep-frying and more without messy stove splatters. Durable and Smooth enamel bottom works on all stovetops, including induction.

- Product Materials: Cast Iron/ Stainless Steel
- Dimension: Dia24cm Capacity: 4400ML
- Hand wash recommended
- Oven Safe