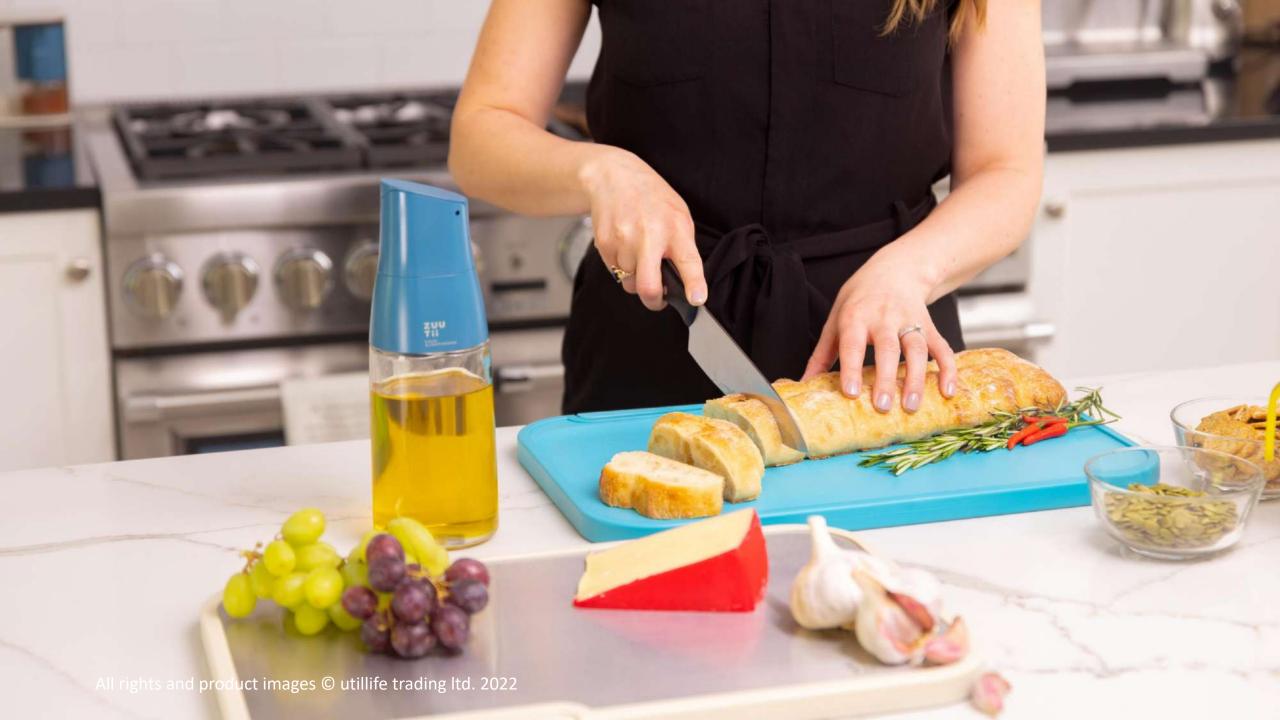

# 2-side Chopping Board

Let's start the wonderful experience with ZUUTII 2-side Chopping Board

# 2-side Chopping Board

#### **DOUBLE-SIDE DESIGN**

This multi-purpose cutting board is made of food-grade PP material, which is thicker and heavier than ordinary chopping boards. Tough enough to withstand heavy cutting and kneading dough. The durable surfaces won't stain or absorb flavors and odors. Double sides design make it possible to educe cross-contamination with two separate sides for meats or veggies and baking.