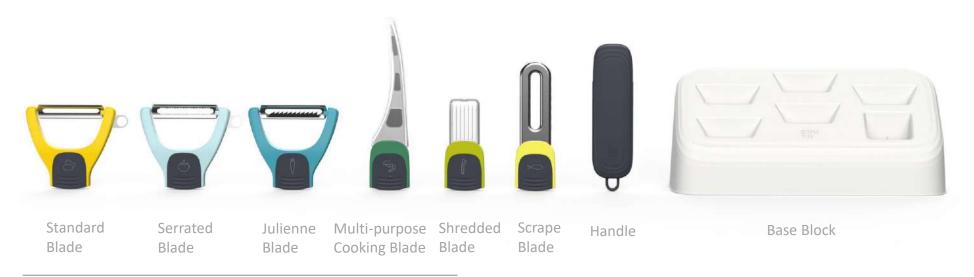

fast and even heating. Two-tone exterior which reveals the fashion and stylishness vividly, adding a modern touch to the kitchen.







Rose Red Small

Sakura Pink Small

Light Cream Small







Sakura Pink Large



Light Cream Large



- Product Materials: AL Alloy & Silicon & Tempered glass
- Dishwater Safe
- BPA free
- PFOA free









# Combination of good quality and gorgeous design.



Satisfied both with gas and induction cooker.











### 6-in-1 Peeler Set

#### **High-quality Construction**

Made of durable, lightweight, ergonomic, premium plastic handle and food-grade sharp stainless-steel blades. Non-slip handle has good grip to hold the peeler, even if your hands are wet or oily. Labor-saving device, comfortable grasp. Perfect for those who are left and right-handed.





- Product Materials: PP & ABS & stainless steel
- Dimensions of product: 21.5\*19.5\*8.2 cm
- Dishwater Safe(Temperature below 70°C)
- Keep the protectional case on Multi-purpose Cooking Blade and Shredded Blade after using
- BPA free





## **Multifunctional Peeler – Blades**

















## **End-grain Design**

**Durability** – End-grain construction not only gives our countertops and cutting boards their good looks, but it also creates a surface that resists gouges and is self healing.

**Safety** –An end grain working surface is even more effective than other cuts of wood at resisting the penetration of food and odours. This is accomplished by the wood fibres naturally pulling back together after being separated by the knife.







Large Medium Small



Product Size: Large ;