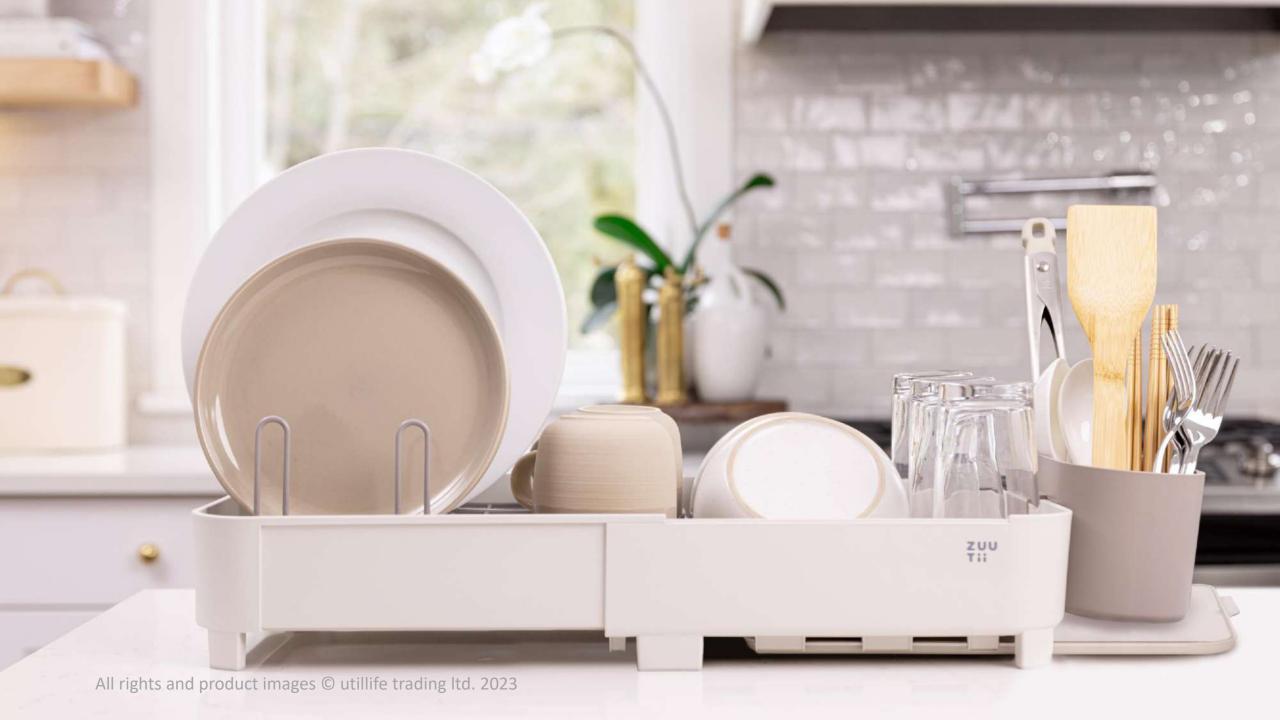

# **Expandable Dish Drying Rack**

#### **MULTIFUNCTIONAL DISH RACKS**

Every structure of the dish drying rack is meticulously designed. In addition to the dish rack that could hold a regular cutlery set, the removable cutlery box can hold multiple forks, knives, and chopsticks.