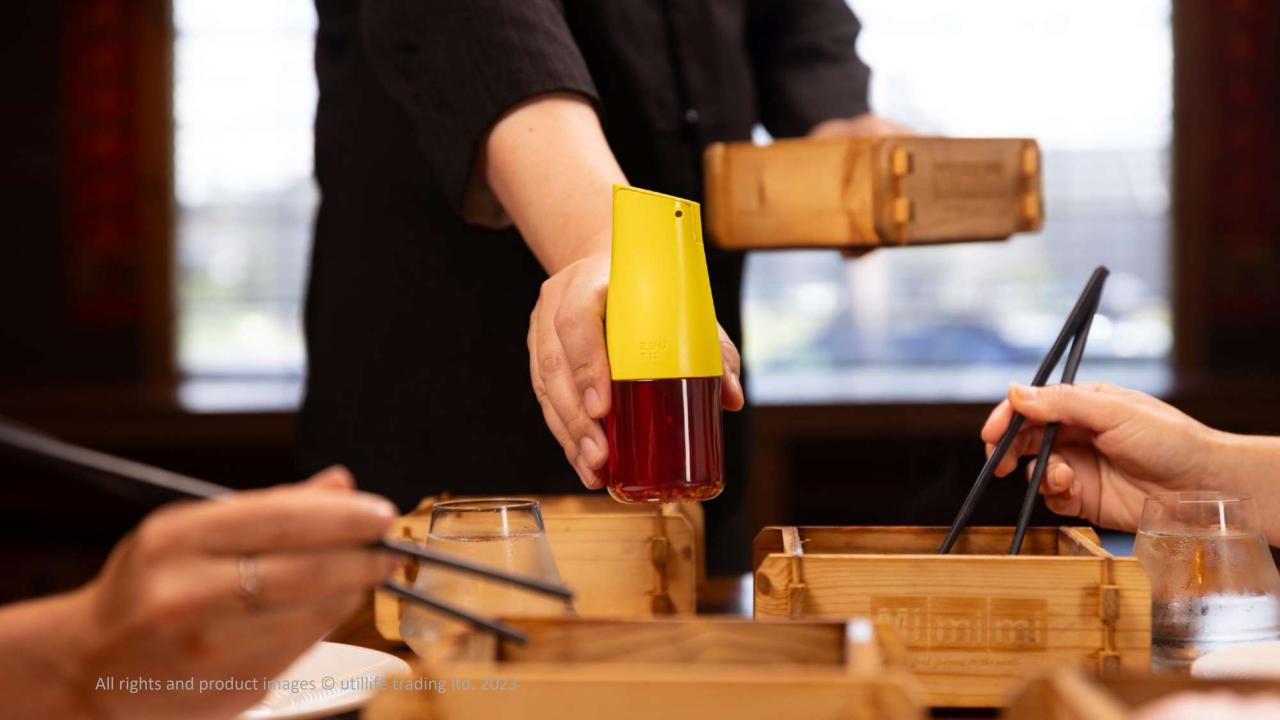

Oil Dispenser with Brush

2023 Winter

### **LEAKING-PROOF**

For In addition to the high-quality sealing ring, there is also a leaking-proof lock design to ensure maximum sealing. Easy to carry, and perfect for outdoor picnics. Turn the cap for 45°clockwise, it would be locked tightly. And turn the cap anticlockwise gently, it would open.