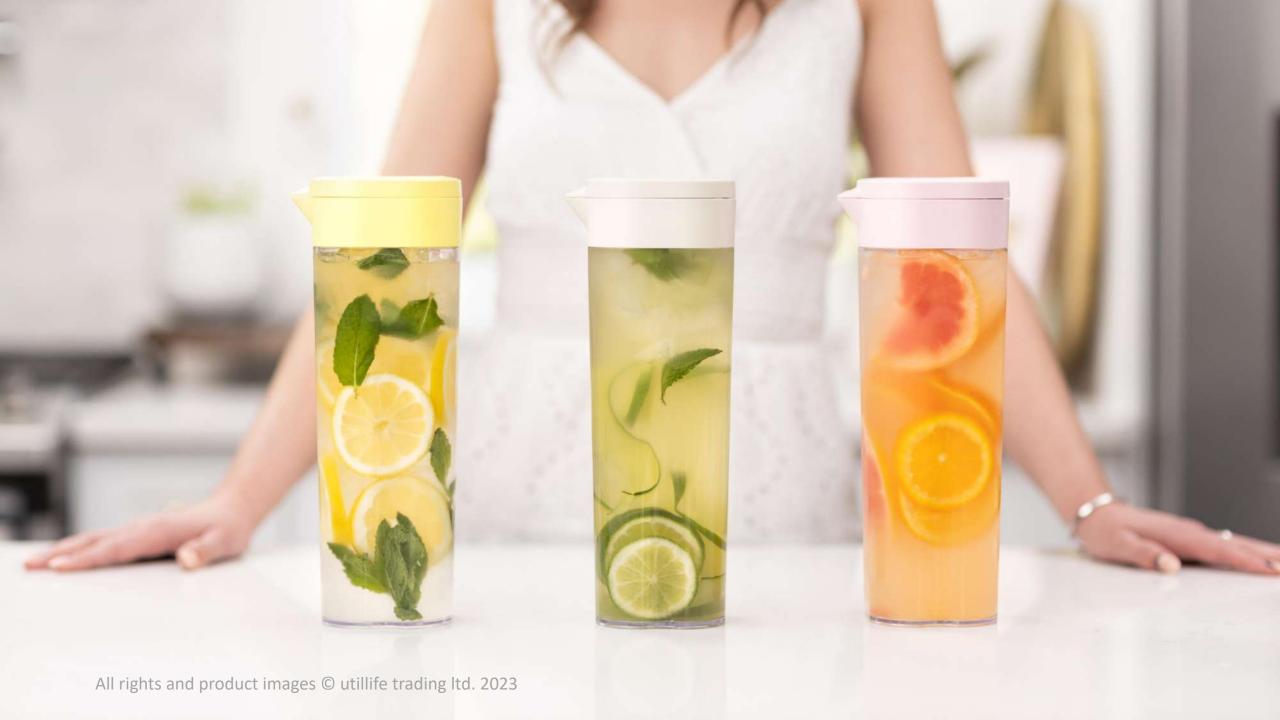

# **Infusion Pitcher**

#### SAFE MATERIAL

The infusion pitcher is made of BPA-free, lead-free, food-grade plastic, so safe even for kids. Simply load the infuser with fresh ingredients of your choice, place it inside the bottle with your favorite base liquid. Explore endless possibilities for a fun, delicious and healthy lifestyle!.

#### **CREATIVE DESIGN**

Turn the cap for 180 °to pour without taking the cap off. Widely used for water, fruit infused water, cold brew iced coffee, iced tea, lemonade, cucumber water, fruit soda, homemade beverages, fruit alcoholic drinks, milk, wine, cocktails, juice and more.