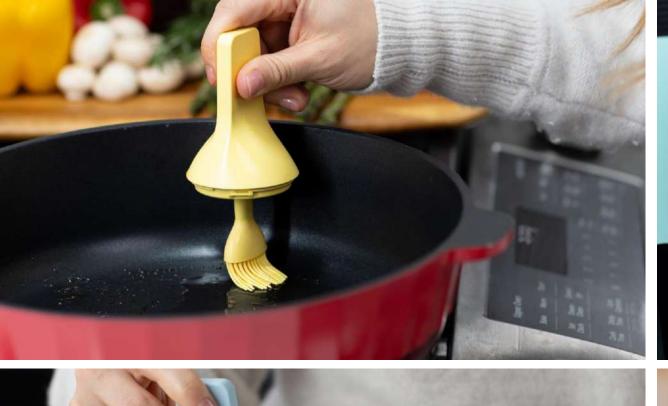

#### **HIGH TEMPERATURE RESISTANT**

The brush head is made of platinum silicone, which could withstand up to 230°C. Even if boiled at high temperatures, it will not deform.

## **OUTPUT-CONTROLLED DESIGN**

It has a partition at the mouth of the carafe, which could control the quantitative output and avoid waste and overflow by touching the partition with brush gently before taking out to use.