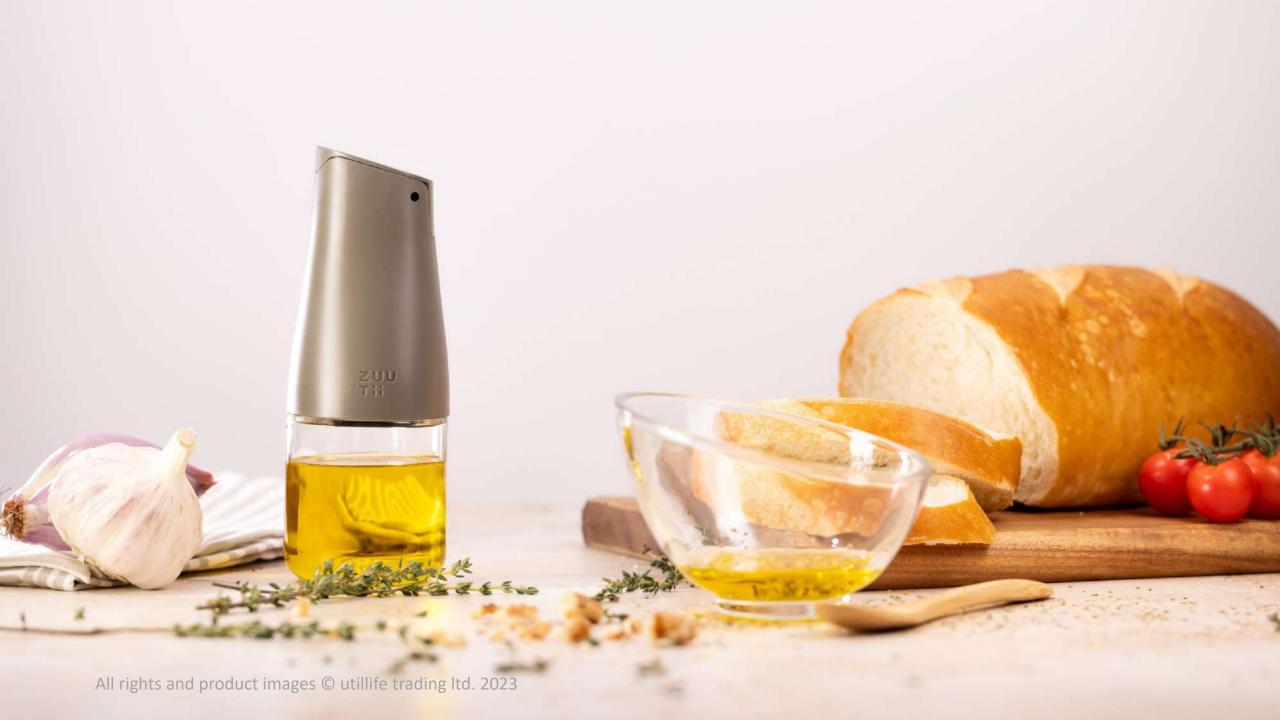

# Oil Carafe

A new renovation of drip free

## Oil Carafe

## Auto flip Cap & Drip free Spout

- 100% drip free
- capability with 500 ml
- dishwasher safe (Temperature below 70°C)
- high quality glass , safe with both low and high temperature

### Oil Carafe

#### How does it work?

Fill your kitchen with style – ZUUTI OIL CARAFE offers an elegant and effective way of storing and dispensing your favorite liquid condiments. Whether inside your kitchen cupboard or fridge, on countertop or even for the dining table, this wonderful piece of living design combines subtle yet sophisticated aesthetics with innovative features like auto-flip cap and drip-free spout. Why not try infusing your oil or vinegar with herbs?

#### Oil Carafe

Product dimensions (cm): 8.36\*6.9\*24.3
Packaged dimensions (cm): 10\*9\*25

• Size: 500 ml

• Packaging Format: Color Box

All rights and product images © utillife trading ltd. 2022