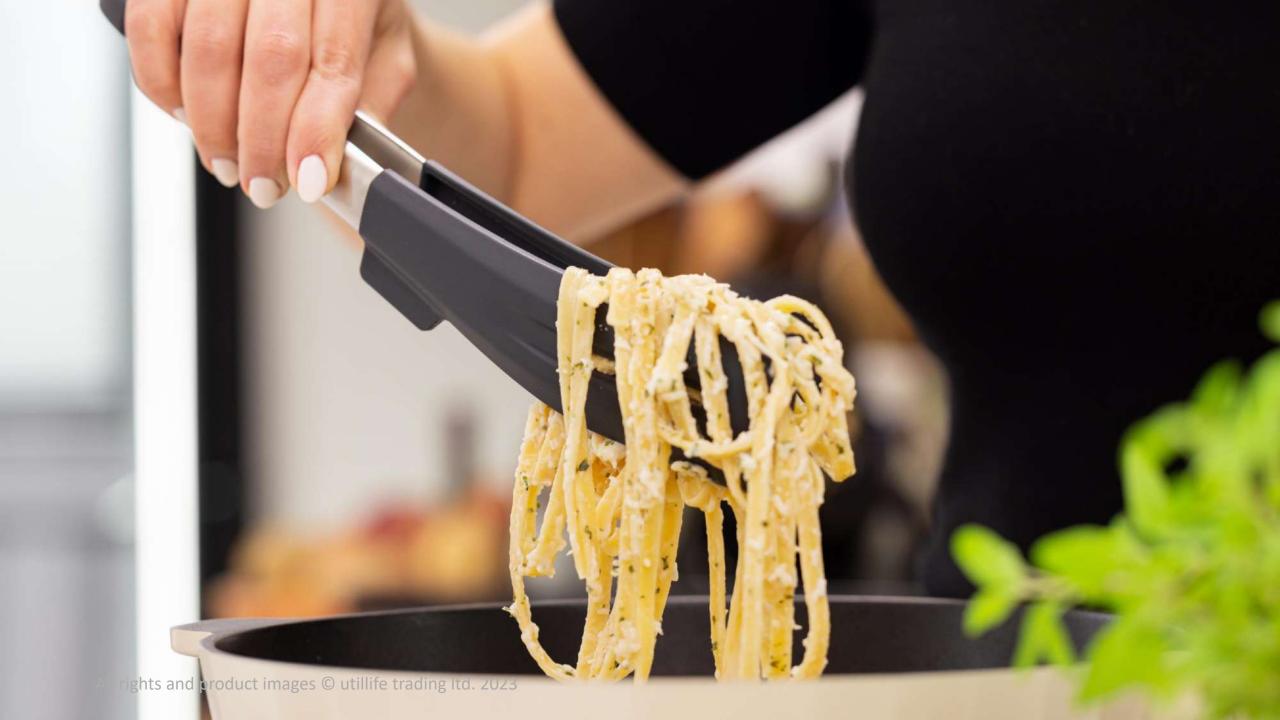

## How dose it work?

Hanging loop design, the tongs could be hung up to save space.

Weighted handles and supporting feet prevent tips from touching the work surface when placed down.

Scalloped steel tips covered by silicone with non-slip design offer you the best control on food. The unbeatable strength and premium construction of stainless steel and non-stick silicone tips is sturdy and easy to clean.

Close the clip and pull buckle up, the closing state will be locked. Push the buckle down, the clip is on working state. Hanging loop design, the tongs could be hung up to save space.

Wonderful for steaking, grilling and personal serving at the table, which could be used to grip different kinds of food like noodles, salad, steak, pizza and etc.