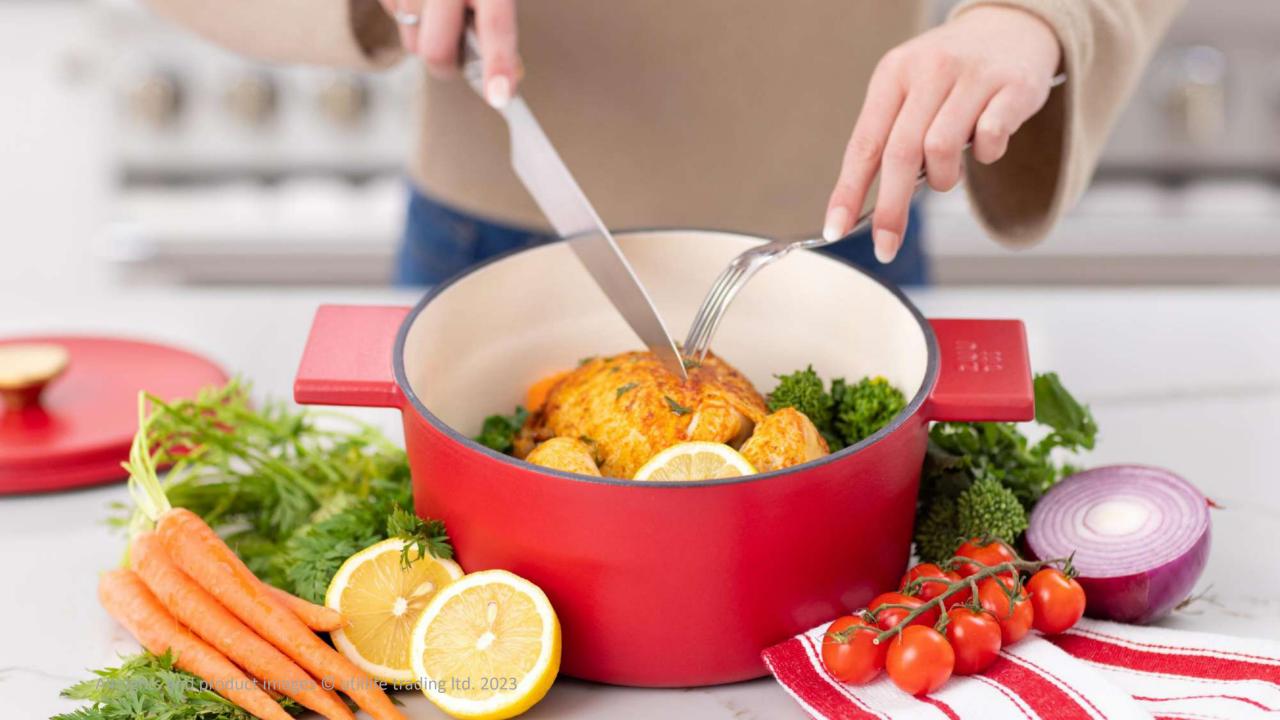

### **Enameled Cast Iron Dutch Oven**

#### **MODERN DESIGN**

Designed with a real stylish look, pleasing your cooking time, decorating your table serving, also perfect for any type of home decor, gives it a sleek look for the kitchen counter. Large capacity allows for slow-cooking, stewing, braising, baking, deep-frying and more without messy stove splatters. Durable and Smooth enamel bottom works on all stovetops, including induction.

- Product Materials: Cast Iron/ Stainless Steel
- Dimension: Dia24cm Capacity: 4400ML
- Hand wash recommended
- Oven Safe