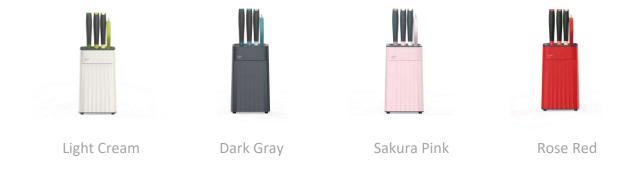

# **Detachable Knife Block**

The detachably weighted and integrated knife block improves hygiene and minimizing mess for easier cleaning. Strong and non-slip silicone bolster is perfect for stability.

Introducing