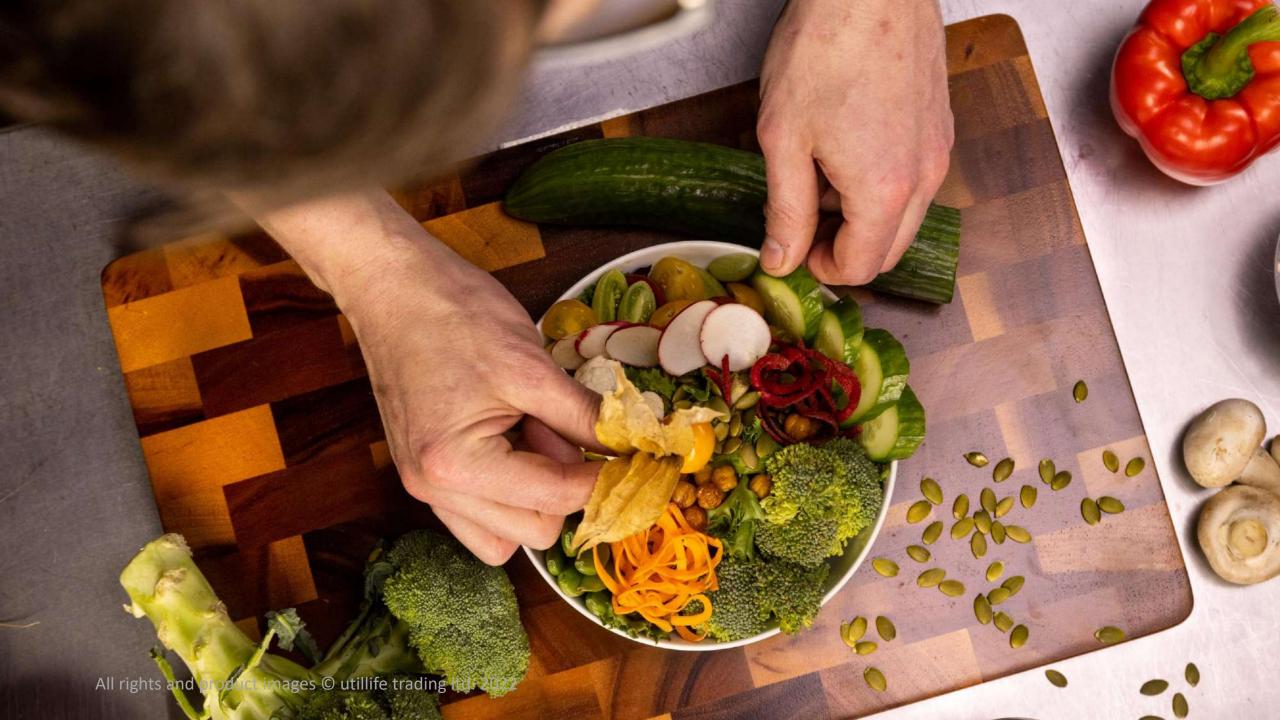

# 2-side Chopping Board

Let's start the wonderful experience with ZUUTII 2-side Chopping Board

# 2-side Chopping Board

#### **DOUBLE-SIDE DESIGN**

This multi-purpose cutting board is made of food-grade PP material, which is thicker and heavier than ordinary chopping boards. Tough enough to withstand heavy cutting and kneading dough. The durable surfaces won't stain or absorb flavors and odors. Double sides design make it possible to educe cross-contamination with two separate sides for meats or veggies and baking.