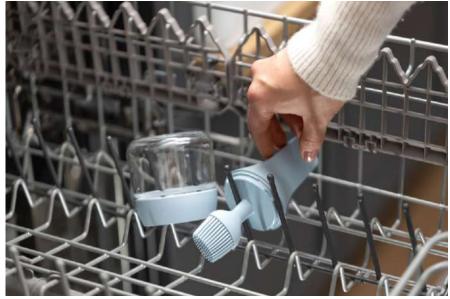

Lake Blue

- Product Materials: ABS/Glass/Silicone
- Dimensions of product : 7.3\*15.3cm
- Dishwasher Safe
- Size:130 ML
- BPA free

#### **FOOD-CONTACT GRADE MATERIAL**

Zuutii Oil Dispenser with Brush consists of BPA-Free ABS cap, food-grade silicone brush and Lead-free glass, providing you with healthy and safe dining experience. All parts could be disassembled and re-assembled easily for cleaning.