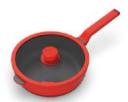

## **SAUTE PAN**

#### **ALUMINUM ALLOY BODY**

Reinforced with a flat and wobble-free base for extra strength, fast and even heating. Two-tone exterior which reveals the fashion and stylishness vividly, adding a modern touch to the kitchen.

Rose Red Small

Sakura Pink Small

Light Cream Small

Sakura Pink Large

Light Cream Large

- Product Materials: AL Alloy & Silicon & Tempered glass
- Dishwater Safe
- BPA free
- PFOA free

# Combination of good quality and gorgeous design.

Satisfied both with gas and induction cooker.