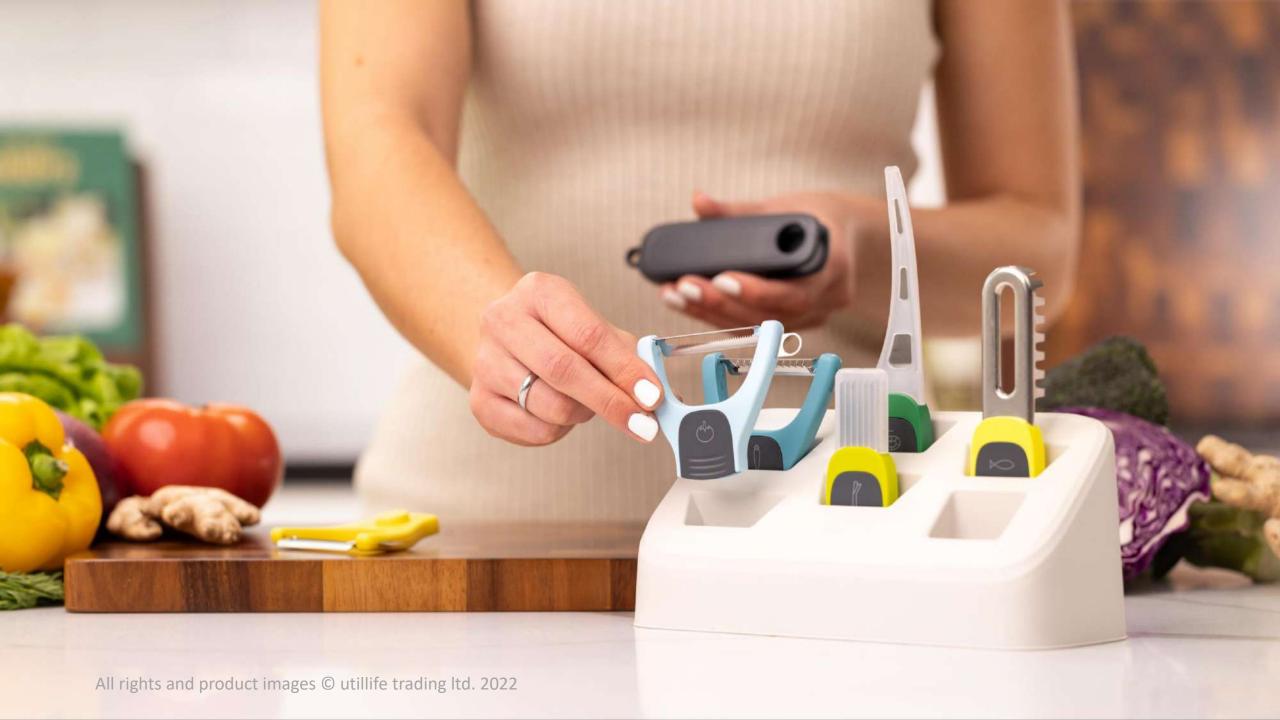

### 6-in-1 Peeler Set

#### **High-quality Construction**

Made of durable, lightweight, ergonomic, premium plastic handle and food-grade sharp stainless-steel blades. Non-slip handle has good grip to hold the peeler, even if your hands are wet or oily. Labor-saving device, comfortable grasp. Perfect for those who are left and right-handed.

## **Multifunctional Peeler – Blades**