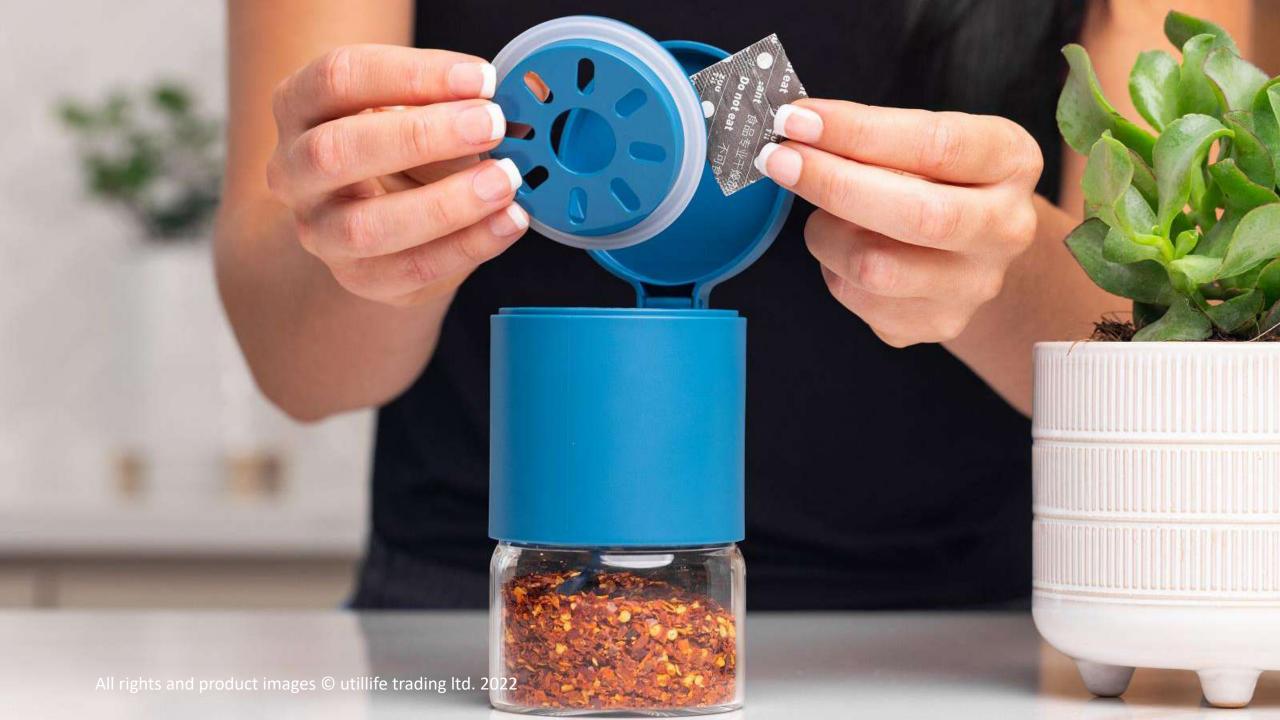

#### Desiccant Holder

Built-in desiccant keeps your spices for longer and prevents clumping.

### Thumb-Up Lid & Stopper

Single-touch cap can be opened with just your thumb. Click it into upright position to keep it open!.

### Time to replace!

When orange line turn green

Orange (Fresh)

Green (Saturated)