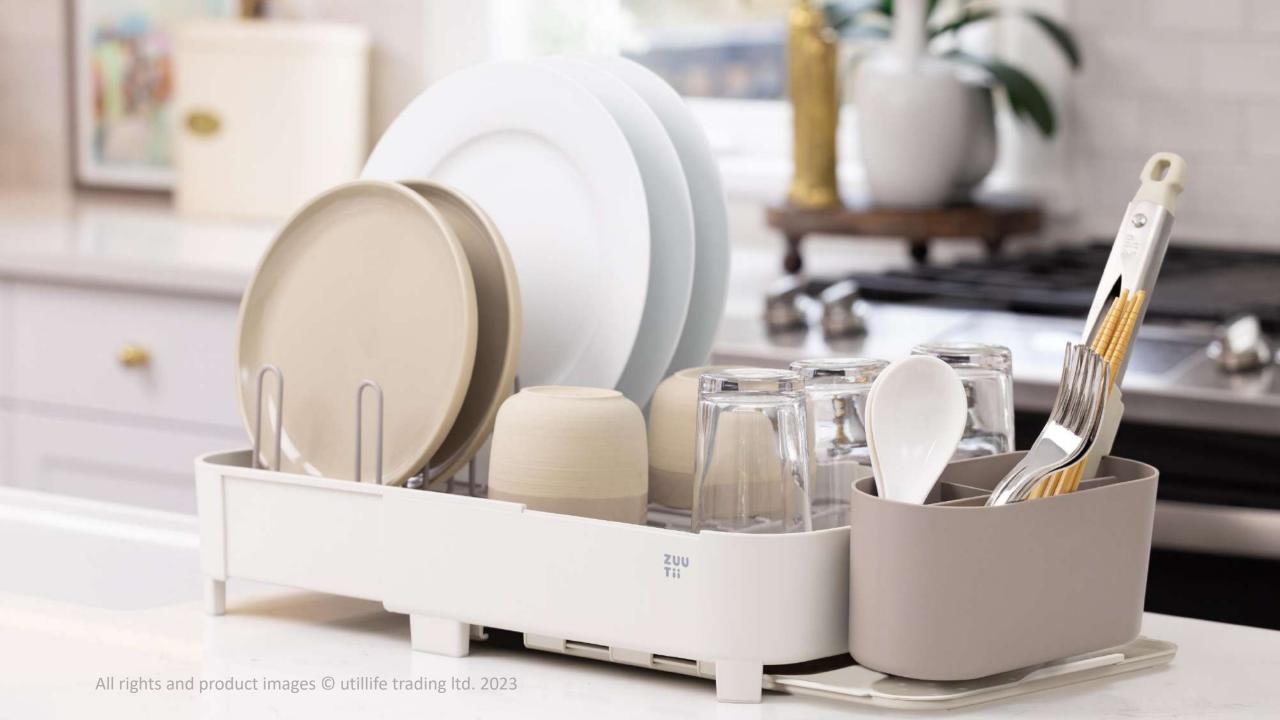

# **Expandable Dish Drying Rack**

#### **EXTENDABLE BODY**

The dish drying rack is with an extendable design can be adjusted to fit different kitchens. It measures 15.8cm in height, and from 44.5cm to 64.5cm in length. Therefore, you can just adjust the extendable tray as you need.

#### **MULTIFUNCTIONAL DISH RACKS**

Every structure of the dish drying rack is meticulously designed. In addition to the dish rack that could hold a regular cutlery set, the removable cutlery box can hold multiple forks, knives, and chopsticks.