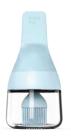

Oil Dispenser with Brush

2023 Winter

# Oil Dispenser with Brush

#### **CREATIVE DESIGN**

Perfect for oil, vinegar, soy sauce, ketchup, syrup, coconut oil and more which could be used by brush simply, for cooking, baking, grilling, BBQ and storage.

Home Pink

Creamy Yellow

Lake Blue

- Product Materials: ABS/Glass/Silicone
- Dimensions of product : 7.3\*15.3cm
- Dishwasher Safe
- Size:130 ML
- BPA free