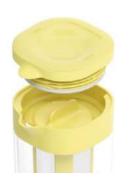

#### **CREATIVE DESIGN**

Turn the cap for 180 °to pour without taking the cap off. Widely used for water, fruit infused water, cold brew iced coffee, iced tea, lemonade, cucumber water, fruit soda, homemade beverages, fruit alcoholic drinks, milk, wine, cocktails, juice and more.

#### **EASY TO USE**

It allows to open the lid and fill in the drinks, fruit and herbs instead of taking the entire Infuser out.

The transparent square bottle is easy to grip and comes with a tight silicon seal so you can lay it flat down in the fridge.