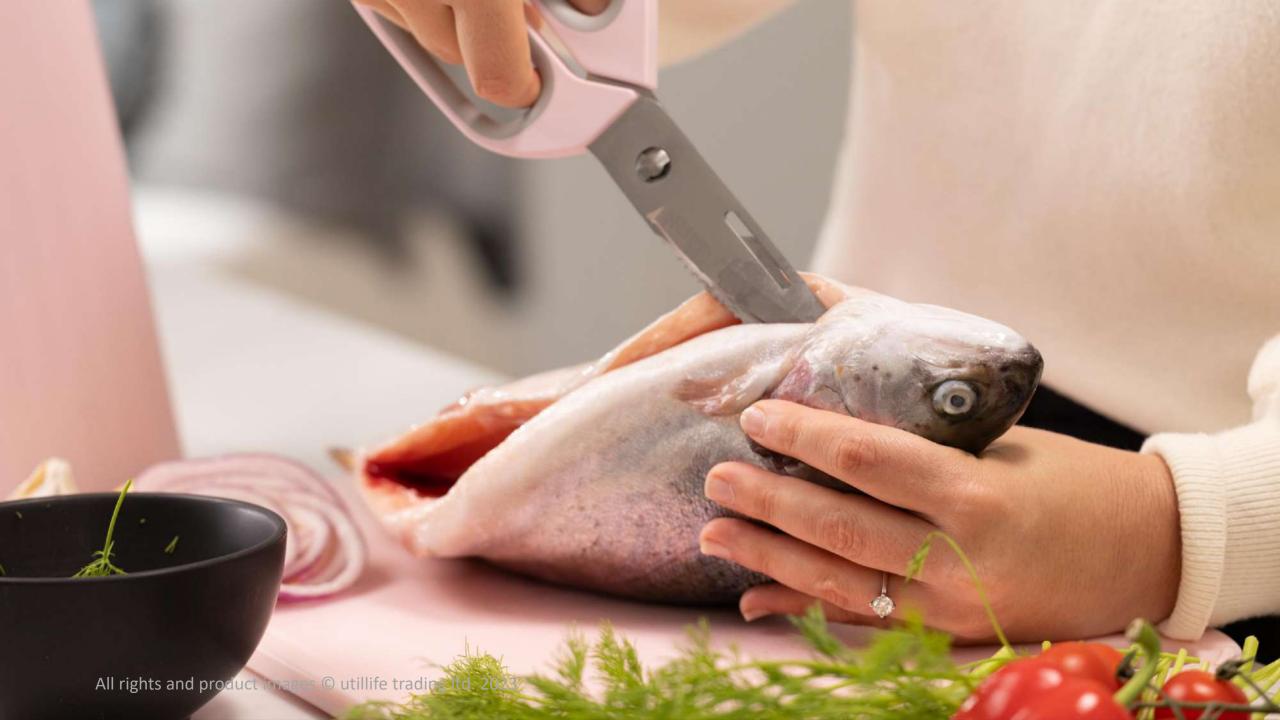

# **Kitchen Scissors**

For anything needs for meal. Easy to take apart into 2 pieces and reassemble. Include additional features such as a bottle opener, a shell, peelers to peel ginger and to scrape fish scales fast and with ease.