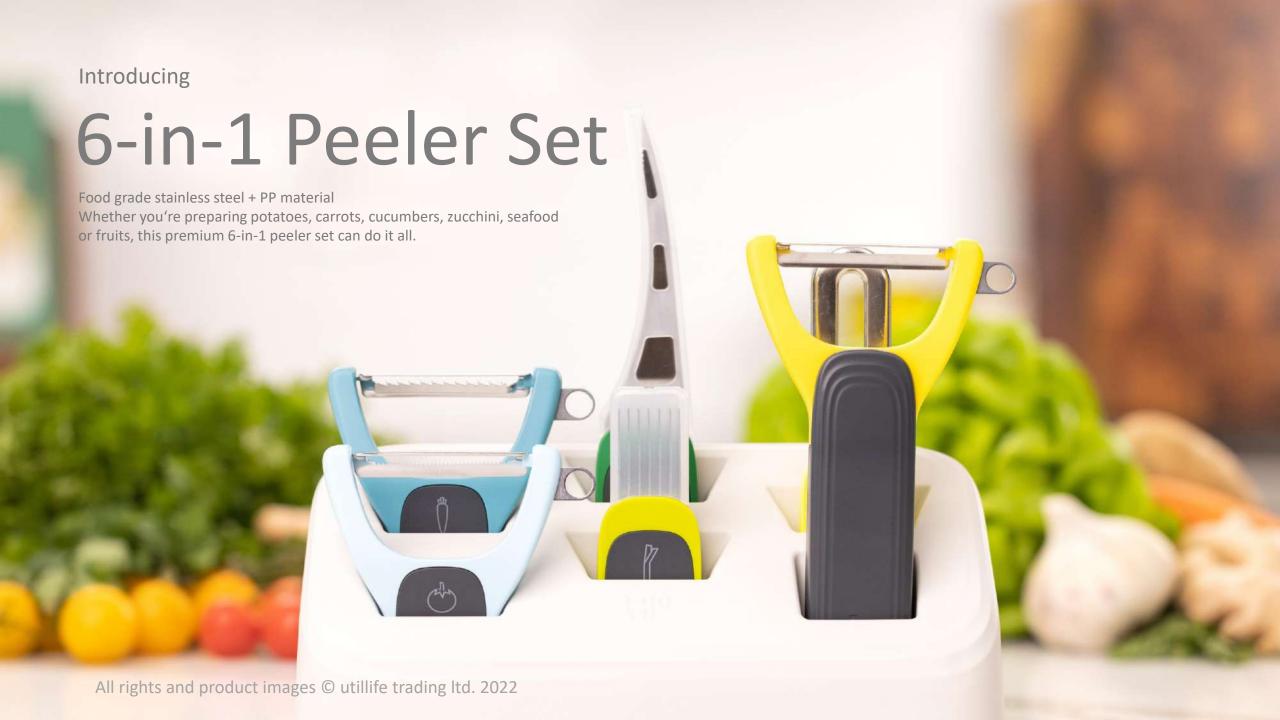

### 6-in-1 Peeler Set

#### **High-quality Construction**

Made of durable, lightweight, ergonomic, premium plastic handle and food-grade sharp stainless-steel blades. Non-slip handle has good grip to hold the peeler, even if your hands are wet or oily. Labor-saving device, comfortable grasp. Perfect for those who are left and right-handed.

- Product Materials: PP & ABS & stainless steel
- Dimensions of product: 21.5\*19.5\*8.2 cm
- Dishwater Safe(Temperature below 70°C)
- Keep the protectional case on Multi-purpose Cooking Blade and Shredded Blade after using
- BPA free