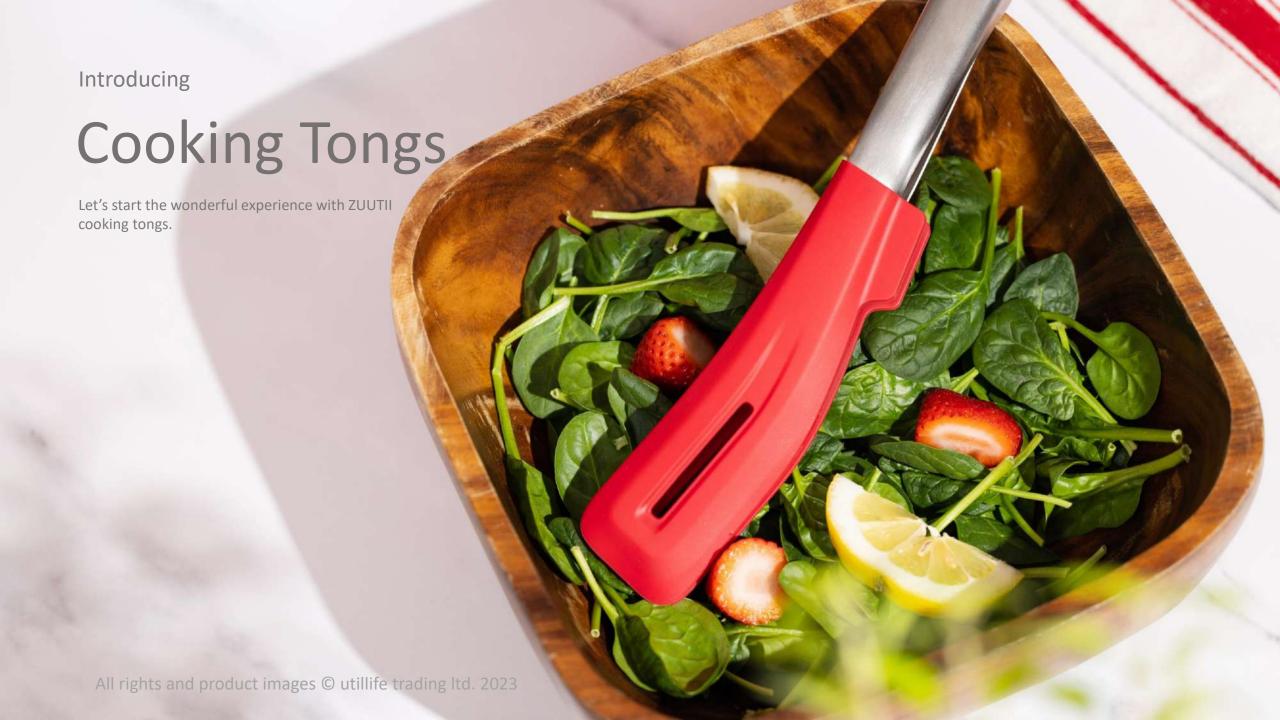

# **Cooking Tongs**

#### **SAFE MATERIAL**

The Cooking tongs are made of premium stainless steel and covered by food-grade silicone on the tips, which won't scratch your non-stick pans or grill grates. Heat safe up to  $480^{\circ}F/250^{\circ}C$ 