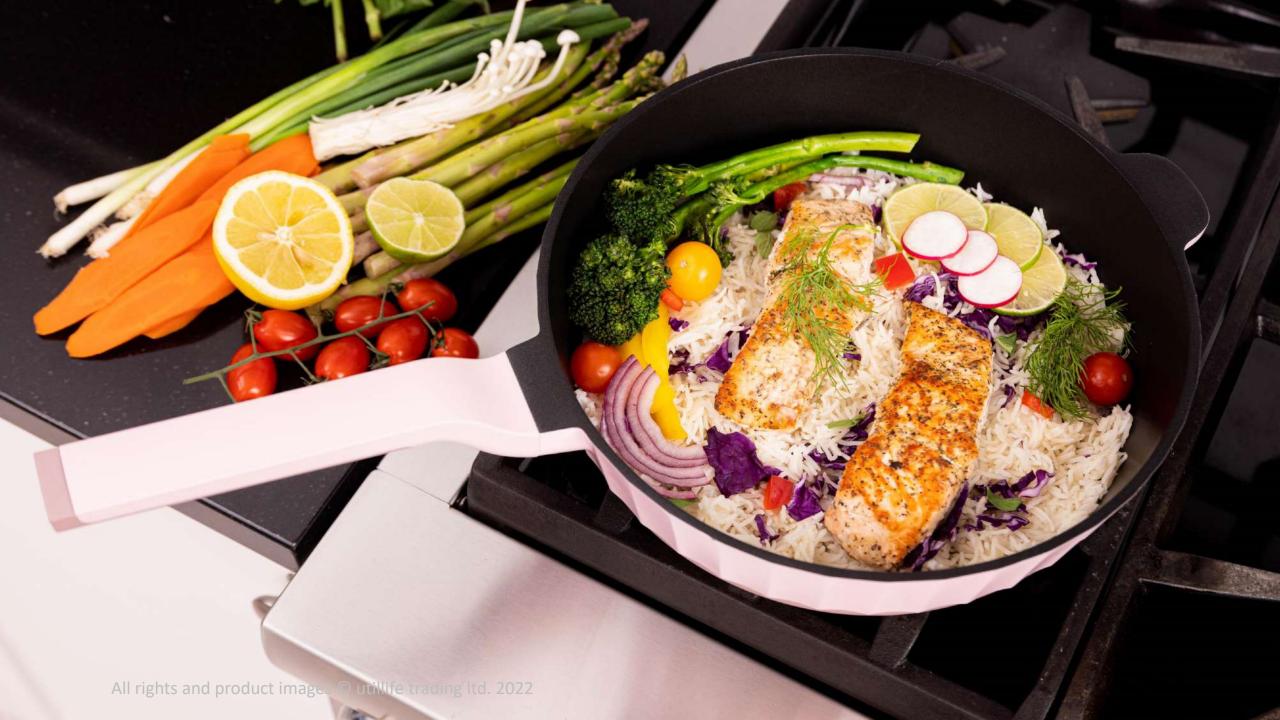

## **SAUTE PAN**

#### **ALUMINUM ALLOY BODY**

Reinforced with a flat and wobble-free base for extra strength, fast and even heating. Two-tone exterior which reveals the fashion and stylishness vividly, adding a modern touch to the kitchen.

# Combination of good quality and gorgeous design.

Satisfied both with gas and induction cooker.