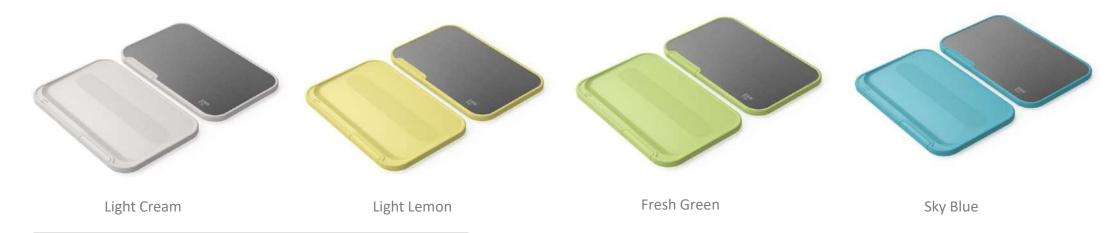

Light Cream Light Lemon Sakura Pink

**BPA** FREE Product Materials: PP/TPE

• Dimensions of product: 42\*27\*1 cm

Shape: Rectangular

Dishwasher safe

BPA free

- Product Color: Light Cream; Light Lemon; Fresh Green; Sky Blue
- Product Materials: PP & stainless steel
- Dimensions of product: 420x270x19mm
- Shape: Rectangular
- BPA free