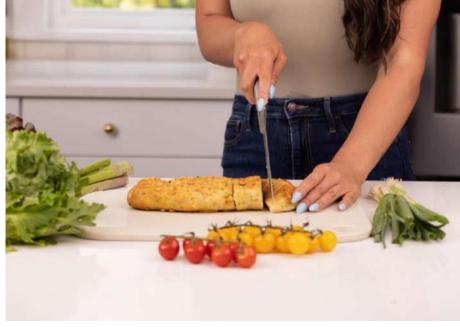

#### **DOUBLE-SIDE DESIGN**

This multi-purpose cutting board is made of food-grade PP material, which is thicker and heavier than ordinary chopping boards. Tough enough to withstand heavy cutting and kneading dough. The durable surfaces won't stain or absorb flavors and odors. Double sides design make it possible to educe cross-contamination with two separate sides for meats or veggies and baking.