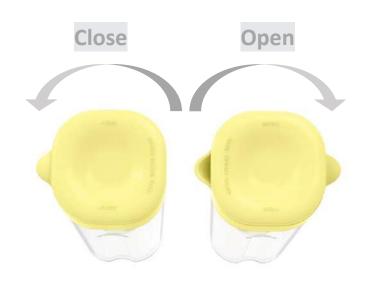

#### **CREATIVE DESIGN**

Turn the cap for 180 °to pour without taking the cap off. Widely used for water, fruit infused water, cold brew iced coffee, iced tea, lemonade, cucumber water, fruit soda, homemade beverages, fruit alcoholic drinks, milk, wine, cocktails, juice and more.

#### **EASY TO USE**

It allows to open the lid and fill in the drinks, fruit and herbs instead of taking the entire Infuser out.

The transparent square bottle is easy to grip and comes with a tight silicon seal so you can lay it flat down in the fridge.

#### **DETACHABLE INFUSER**

The infuser with its own screwcap lid is detachable so you may take it out once your drink is infused to your liking and keep it all fresh!