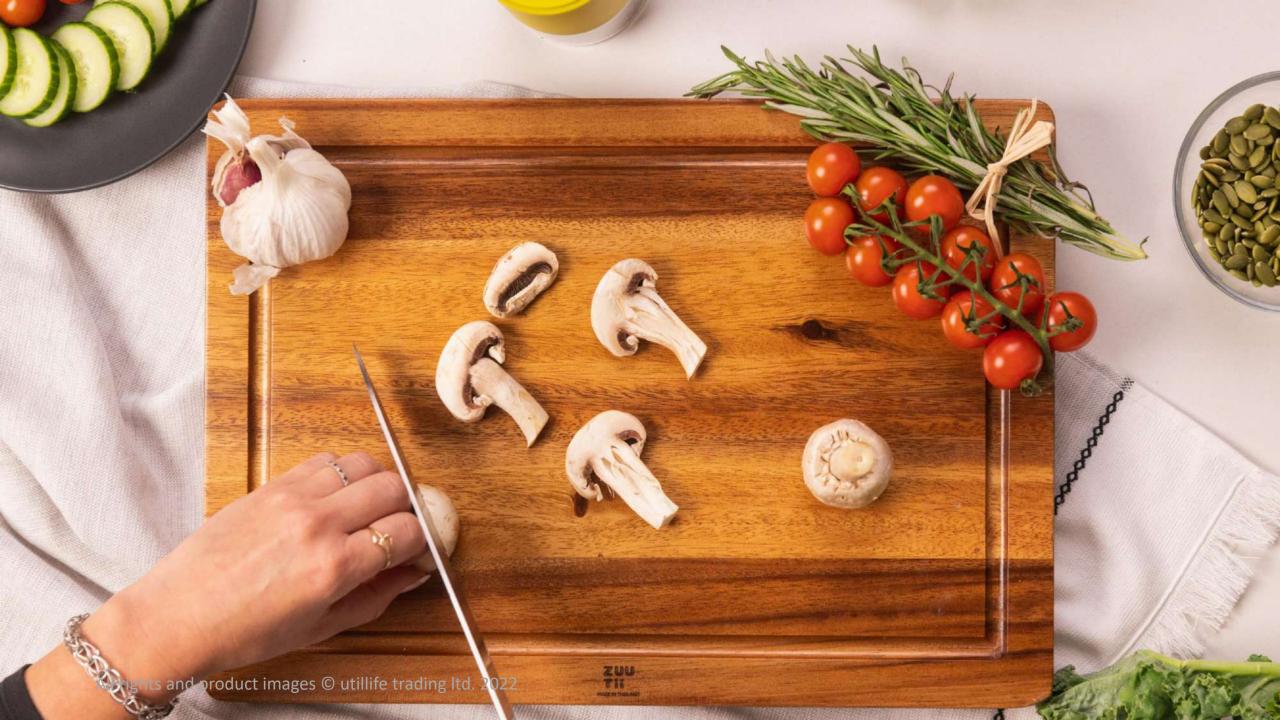

# 2-side Chopping Board

Let's start the wonderful experience with ZUUTII 2-side Chopping Board

# 2-side Chopping Board

#### **DOUBLE-SIDE DESIGN**

This multi-purpose cutting board is made of food-grade PP material, which is thicker and heavier than ordinary chopping boards. Tough enough to withstand heavy cutting and kneading dough. The durable surfaces won't stain or absorb flavors and odors. Double sides design make it possible to educe cross-contamination with two separate sides for meats or veggies and baking.

Light Cream Light Lemon Sakura Pink

**BPA** FREE Product Materials: PP/TPE

• Dimensions of product: 42\*27\*1 cm

Shape: Rectangular

Dishwasher safe

BPA free