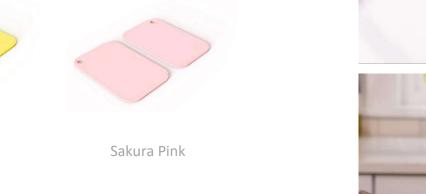

Light Cream Light Lemon Sakura Pink

**BPA** FREE Product Materials: PP/TPE

• Dimensions of product: 42\*27\*1 cm

Shape: Rectangular

Dishwasher safe

BPA free