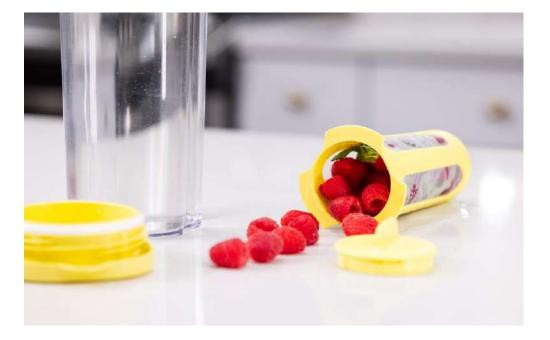

#### **EASY TO USE**

It allows to open the lid and fill in the drinks, fruit and herbs instead of taking the entire Infuser out.

The transparent square bottle is easy to grip and comes with a tight silicon seal so you can lay it flat down in the fridge.

#### **DETACHABLE INFUSER**

The infuser with its own screwcap lid is detachable so you may take it out once your drink is infused to your liking and keep it all fresh!