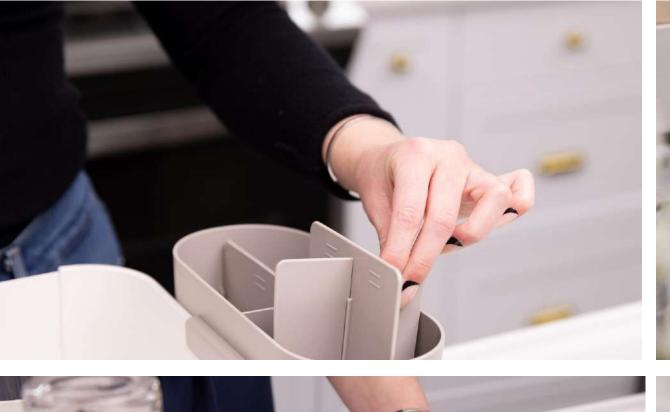

# **Expandable Dish Drying Rack**

#### **EXTENDABLE BODY**

The dish drying rack is with an extendable design can be adjusted to fit different kitchens. It measures 15.8cm in height, and from 44.5cm to 64.5cm in length. Therefore, you can just adjust the extendable tray as you need.

#### **MULTIFUNCTIONAL DISH RACKS**

Every structure of the dish drying rack is meticulously designed. In addition to the dish rack that could hold a regular cutlery set, the removable cutlery box can hold multiple forks, knives, and chopsticks.