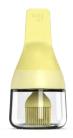

Oil Dispenser with Brush

2023 Winter

# Oil Dispenser with Brush

#### **CREATIVE DESIGN**

Perfect for oil, vinegar, soy sauce, ketchup, syrup, coconut oil and more which could be used by brush simply, for cooking, baking, grilling, BBQ and storage.

Home Pink

Creamy Yellow

Lake Blue

- Product Materials: ABS/Glass/Silicone
- Dimensions of product : 7.3\*15.3cm
- Dishwasher Safe
- Size:130 ML
- BPA free