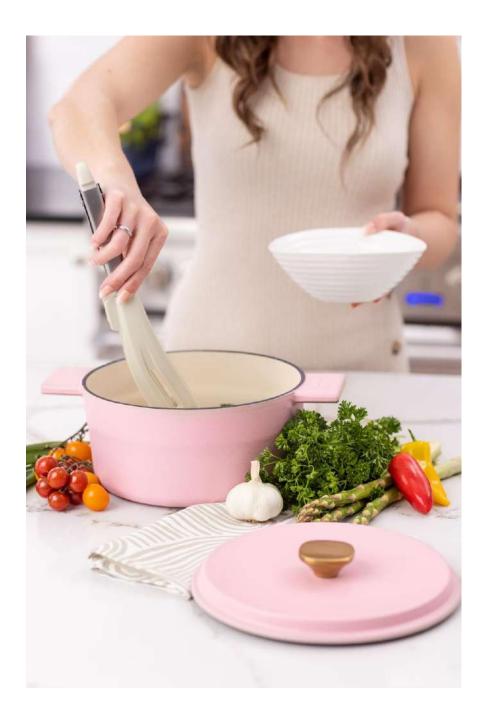

### **Enameled Cast Iron Dutch Oven**

#### **MODERN DESIGN**

Designed with a real stylish look, pleasing your cooking time, decorating your table serving, also perfect for any type of home decor, gives it a sleek look for the kitchen counter. Large capacity allows for slow-cooking, stewing, braising, baking, deep-frying and more without messy stove splatters. Durable and Smooth enamel bottom works on all stovetops, including induction.

#### **MOISTY & JUICY**

Heavy weight, tight-fitting lid retains and locks the moisture of dishes, and the spikes on the lid create a rain-forest effect evenly returning juices back onto food with circulate steam, enabling cooking to be more efficient while keeping the nutritional value and original taste of the ingredients.