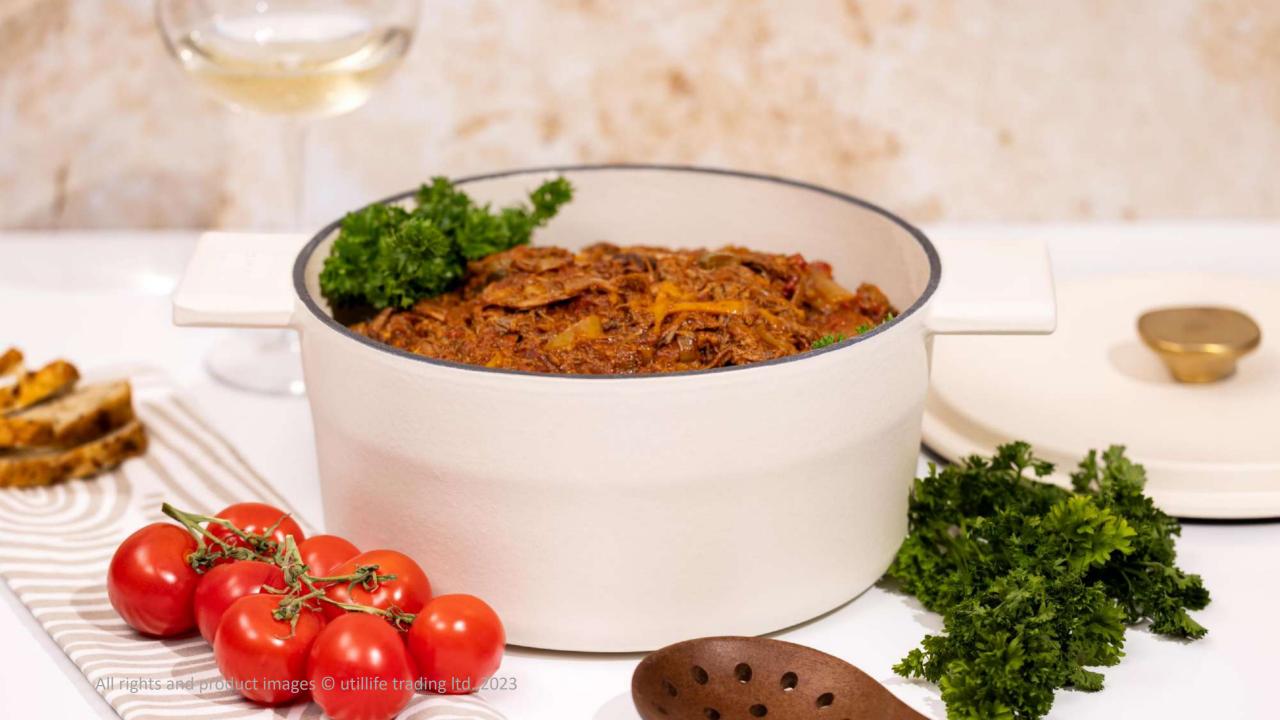

### **Enameled Cast Iron Dutch Oven**

#### **MODERN DESIGN**

Designed with a real stylish look, pleasing your cooking time, decorating your table serving, also perfect for any type of home decor, gives it a sleek look for the kitchen counter. Large capacity allows for slow-cooking, stewing, braising, baking, deep-frying and more without messy stove splatters. Durable and Smooth enamel bottom works on all stovetops, including induction.

#### **HIGH-QUALITY ENAMEL**

Colorful exterior enamel resists dulling, staining, chipping and cracking. Light colored smooth interior enamel allows easy monitoring of cooking progress. Easy to clean and naturally nonstick.