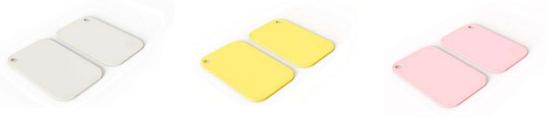

# 2-side Chopping Board

Let's start the wonderful experience with ZUUTII 2-side Chopping Board

# 2-side Chopping Board

#### **DOUBLE-SIDE DESIGN**

This multi-purpose cutting board is made of food-grade PP material, which is thicker and heavier than ordinary chopping boards. Tough enough to withstand heavy cutting and kneading dough. The durable surfaces won't stain or absorb flavors and odors. Double sides design make it possible to educe cross-contamination with two separate sides for meats or veggies and baking.

Light Cream Light Lemon Sakura Pink

**BPA** FREE Product Materials: PP/TPE

• Dimensions of product: 42\*27\*1 cm

Shape: Rectangular

Dishwasher safe

BPA free