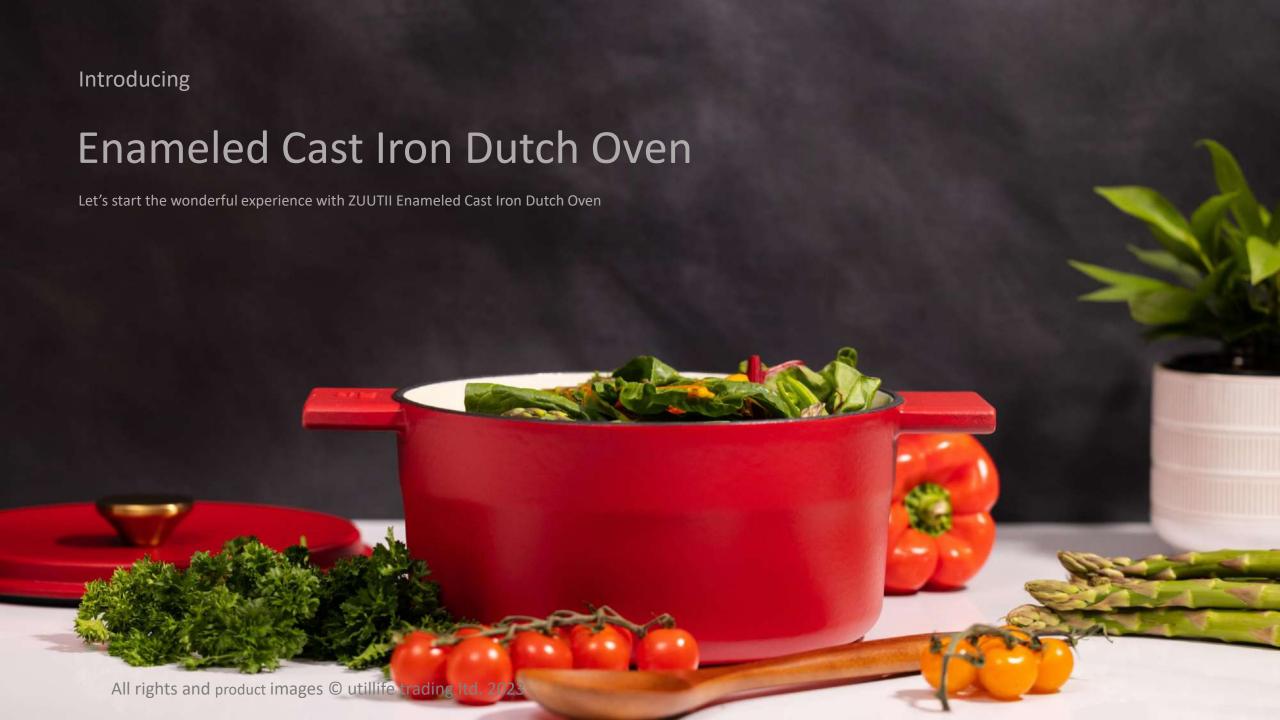

### **Enameled Cast Iron Dutch Oven**

#### **MODERN DESIGN**

Designed with a real stylish look, pleasing your cooking time, decorating your table serving, also perfect for any type of home decor, gives it a sleek look for the kitchen counter. Large capacity allows for slow-cooking, stewing, braising, baking, deep-frying and more without messy stove splatters. Durable and Smooth enamel bottom works on all stovetops, including induction.