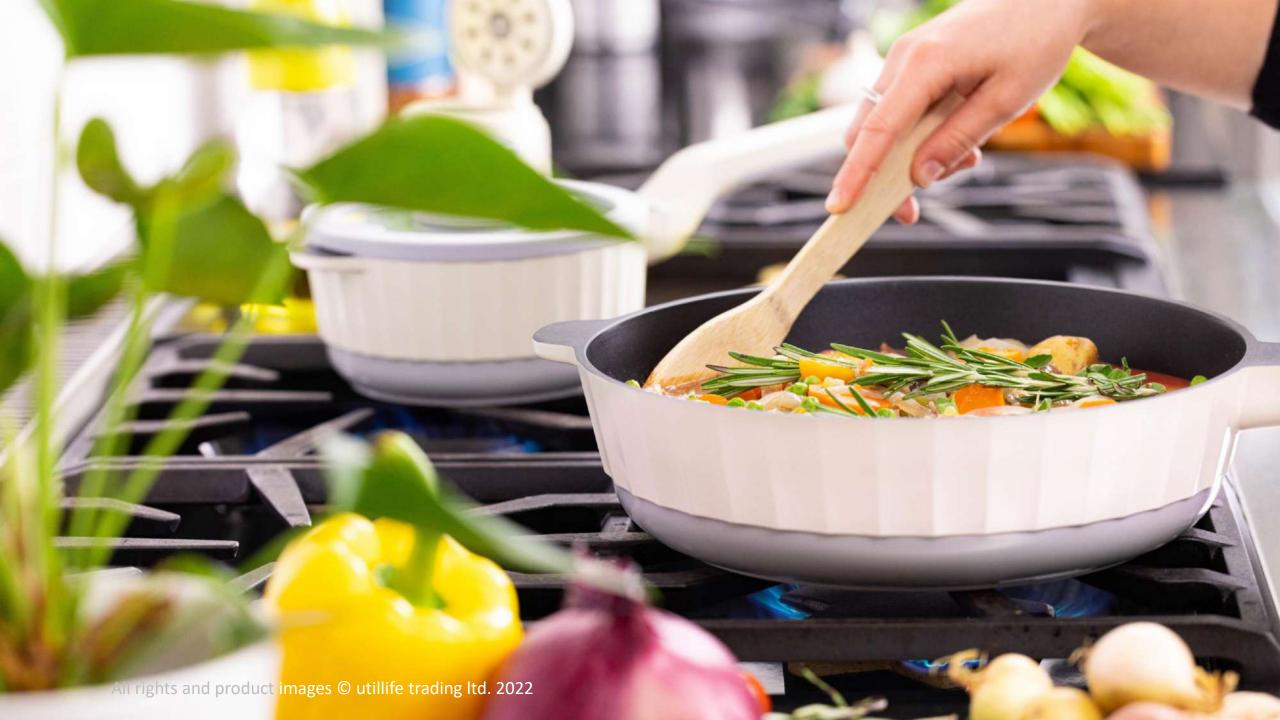

## **SAUTE PAN**

#### **ALUMINUM ALLOY BODY**

Reinforced with a flat and wobble-free base for extra strength, fast and even heating. Two-tone exterior which reveals the fashion and stylishness vividly, adding a modern touch to the kitchen.

Rose Red Small

Sakura Pink Small

Light Cream Small

Sakura Pink Large

Light Cream Large

- Product Materials: AL Alloy & Silicon & Tempered glass
- Dishwater Safe
- BPA free
- PFOA free

# Combination of good quality and gorgeous design.

Satisfied both with gas and induction cooker.