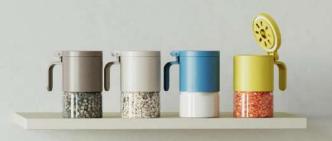

## How does designer make this happen

This container is suitable for Rice, Oatmeal, Beans, Grain, Flour, Coffee, Tea, Sugar, Nuts, Snacks, Pet Food and more.

Built-in desiccant keeps your rice for longer and prevents clumping.

• Rice & Water Cups

Standard measuring cups of rice and water make it easy to pour ingredients accurately.

The lock lid, which is tightly sealed by silicon gasket all around, ensures maximum freshness and prolongs storage time of dry foods.

Make it easy to know what inside and how much is still left without opening.

Clicket Lock

Press the button gently, it will pop open automatically.

## **Food Container**

Dark Grey-deep, mellow and elegant; Light Cream-tender, pure and fresh.

- Color: Dark Grey & Light Cream
- Polystyrene (PS), BPA free
- Capacity with 5KG
- Dimensions: 293\*182\*177mm
- Airtight Container
- Perfect for all types of dry foods