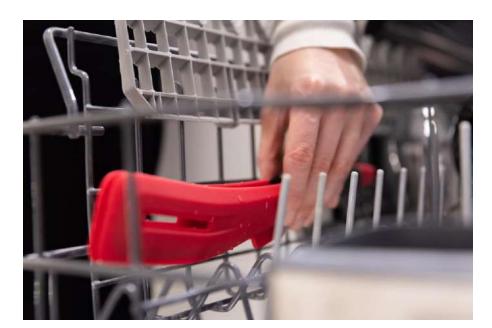

# **Cooking Tongs**

## How dose it work?

Hanging loop design, the tongs could be hung up to save space.

Weighted handles and supporting feet prevent tips from touching the work surface when placed down.

Scalloped steel tips covered by silicone with non-slip design offer you the best control on food. The unbeatable strength and premium construction of stainless steel and non-stick silicone tips is sturdy and easy to clean.

Close the clip and pull buckle up, the closing state will be locked. Push the buckle down, the clip is on working state. Hanging loop design, the tongs could be hung up to save space.

Wonderful for steaking, grilling and personal serving at the table, which could be used to grip different kinds of food like noodles, salad, steak, pizza and etc.