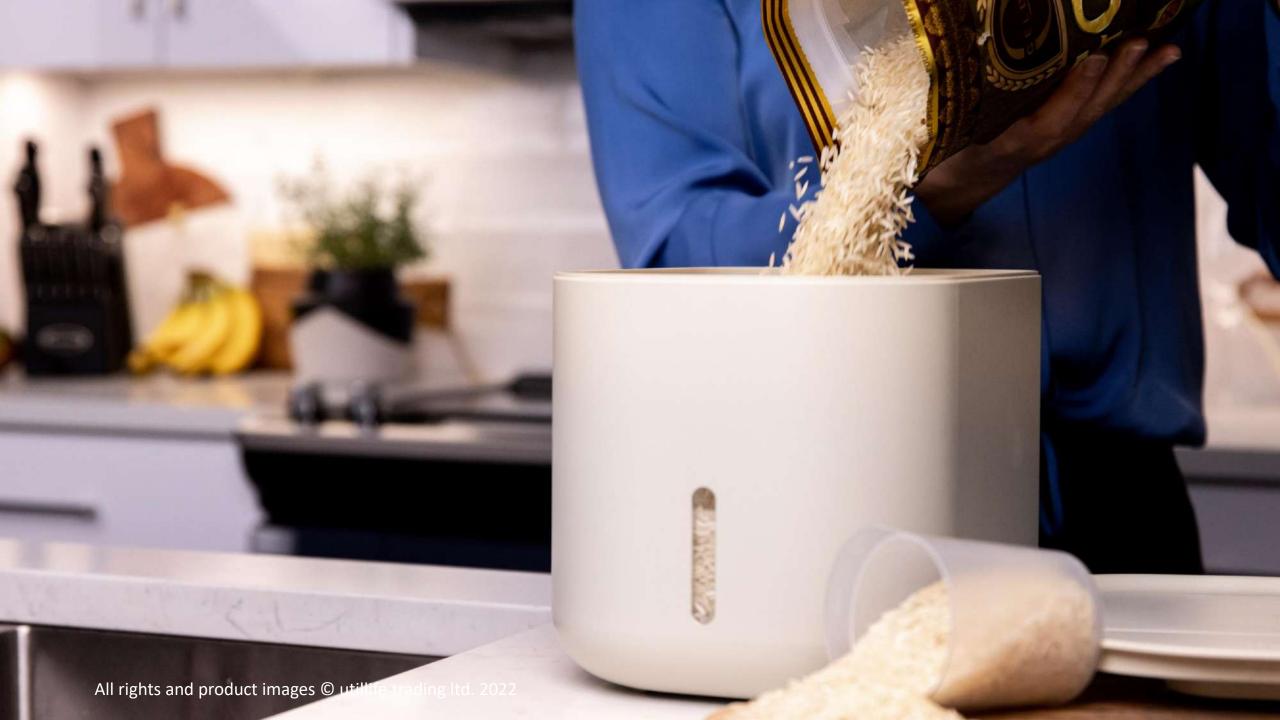

## How does designer make this happen

This container is suitable for Rice, Oatmeal, Beans, Grain, Flour, Coffee, Tea, Sugar, Nuts, Snacks, Pet Food and more.

Built-in desiccant keeps your rice for longer and prevents clumping.

• Rice & Water Cups

Standard measuring cups of rice and water make it easy to pour ingredients accurately.

The lock lid, which is tightly sealed by silicon gasket all around, ensures maximum freshness and prolongs storage time of dry foods.

## **Food Container**

Dark Grey-deep, mellow and elegant; Light Cream-tender, pure and fresh.

- Color: Dark Grey & Light Cream
- Polystyrene (PS), BPA free
- Capacity with 5KG
- Dimensions: 293\*182\*177mm
- Airtight Container
- Perfect for all types of dry foods