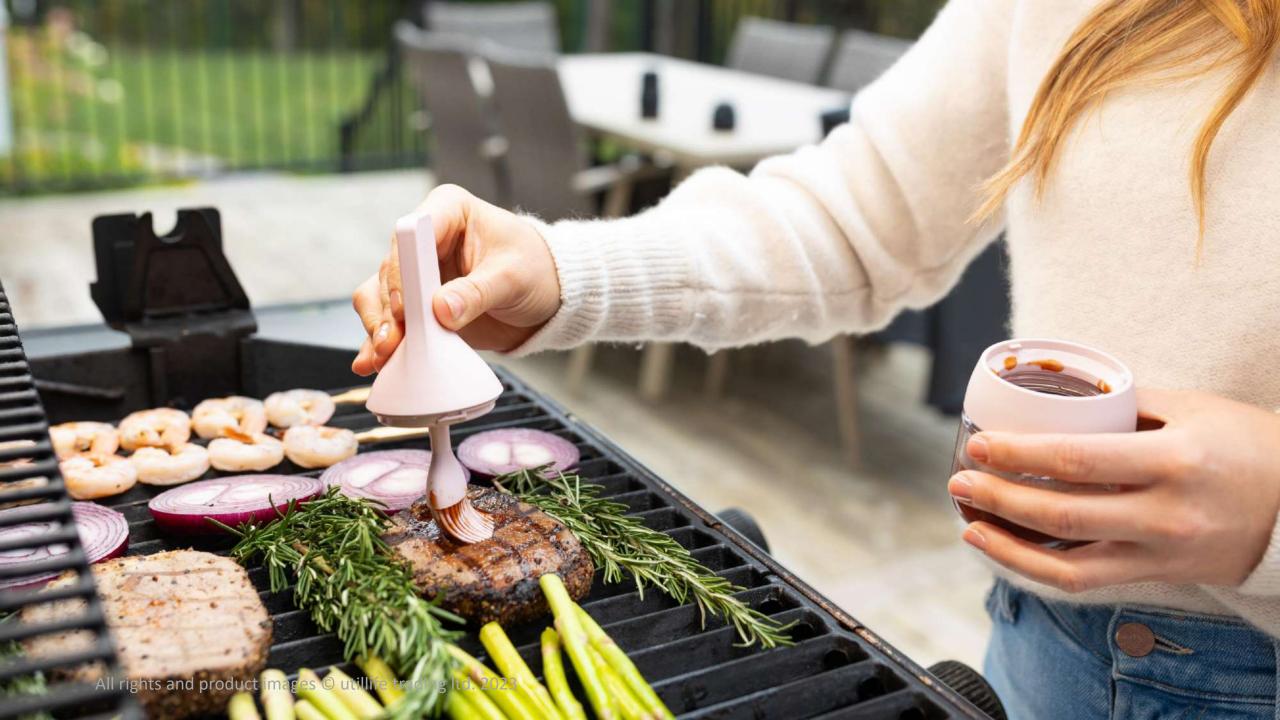

#### **CREATIVE DESIGN**

Perfect for oil, vinegar, soy sauce, ketchup, syrup, coconut oil and more which could be used by brush simply, for cooking, baking, grilling, BBQ and storage.

Home Pink

Creamy Yellow

## **OUTPUT-CONTROLLED DESIGN**

It has a partition at the mouth of the carafe, which could control the quantitative output and avoid waste and overflow by touching the partition with brush gently before taking out to use.

#### **HIGH TEMPERATURE RESISTANT**

The brush head is made of platinum silicone, which could withstand up to 230°C. Even if boiled at high temperatures, it will not deform.