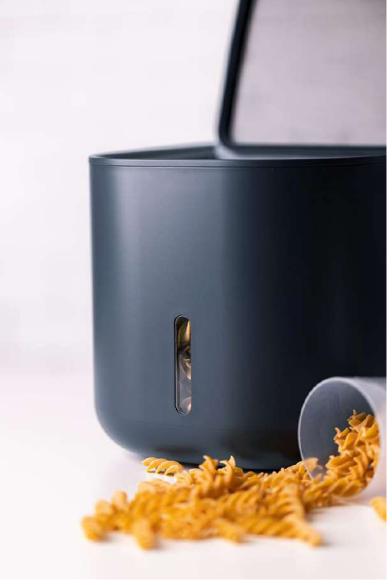

## How does designer make this happen

This container is suitable for Rice, Oatmeal, Beans, Grain, Flour, Coffee, Tea, Sugar, Nuts, Snacks, Pet Food and more.

Built-in desiccant keeps your rice for longer and prevents clumping.

• Rice & Water Cups

Standard measuring cups of rice and water make it easy to pour ingredients accurately.

The lock lid, which is tightly sealed by silicon gasket all around, ensures maximum freshness and prolongs storage time of dry foods.

Make it easy to know what inside and how much is still left without opening.

Clicket Lock

Press the button gently, it will pop open automatically.

## **Food Container**

Dark Grey-deep, mellow and elegant; Light Cream-tender, pure and fresh.

- Color: Dark Grey & Light Cream
- Polystyrene (PS), BPA free
- Capacity with 5KG
- Dimensions: 293\*182\*177mm
- Airtight Container
- Perfect for all types of dry foods