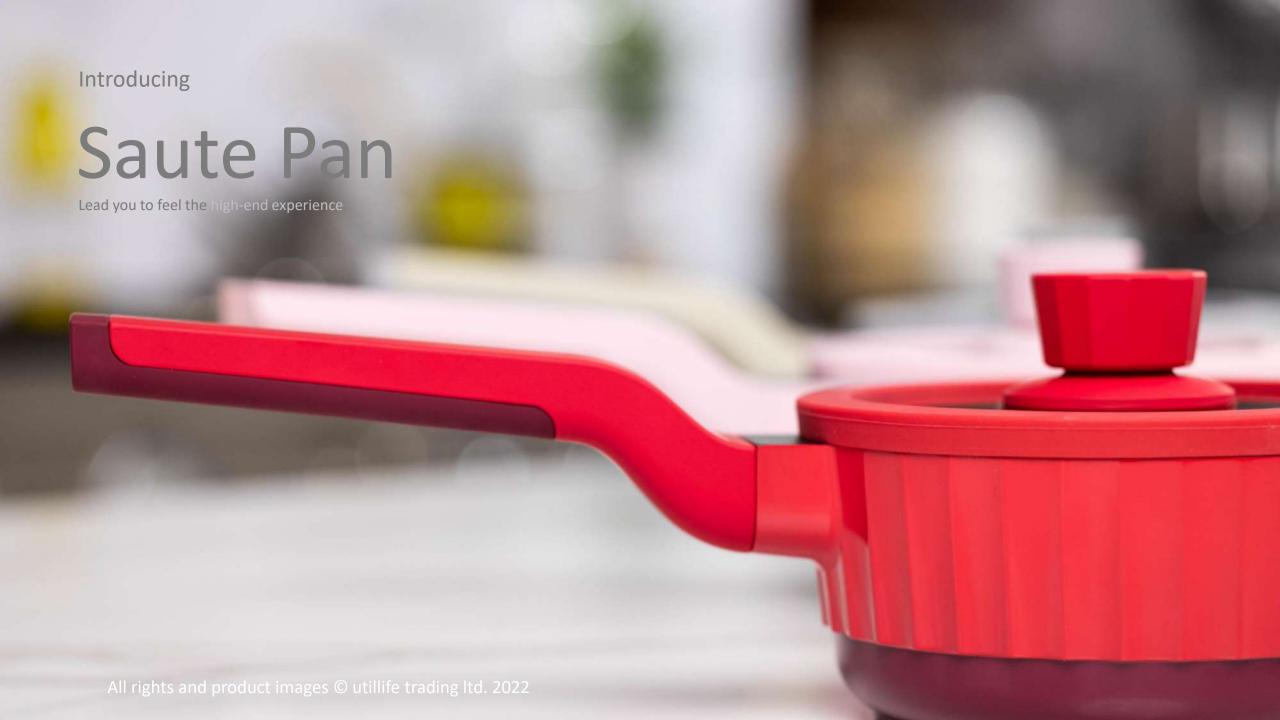

## **SAUTE PAN**

#### **ALUMINUM ALLOY BODY**

Reinforced with a flat and wobble-free base for extra strength, fast and even heating. Two-tone exterior which reveals the fashion and stylishness vividly, adding a modern touch to the kitchen.