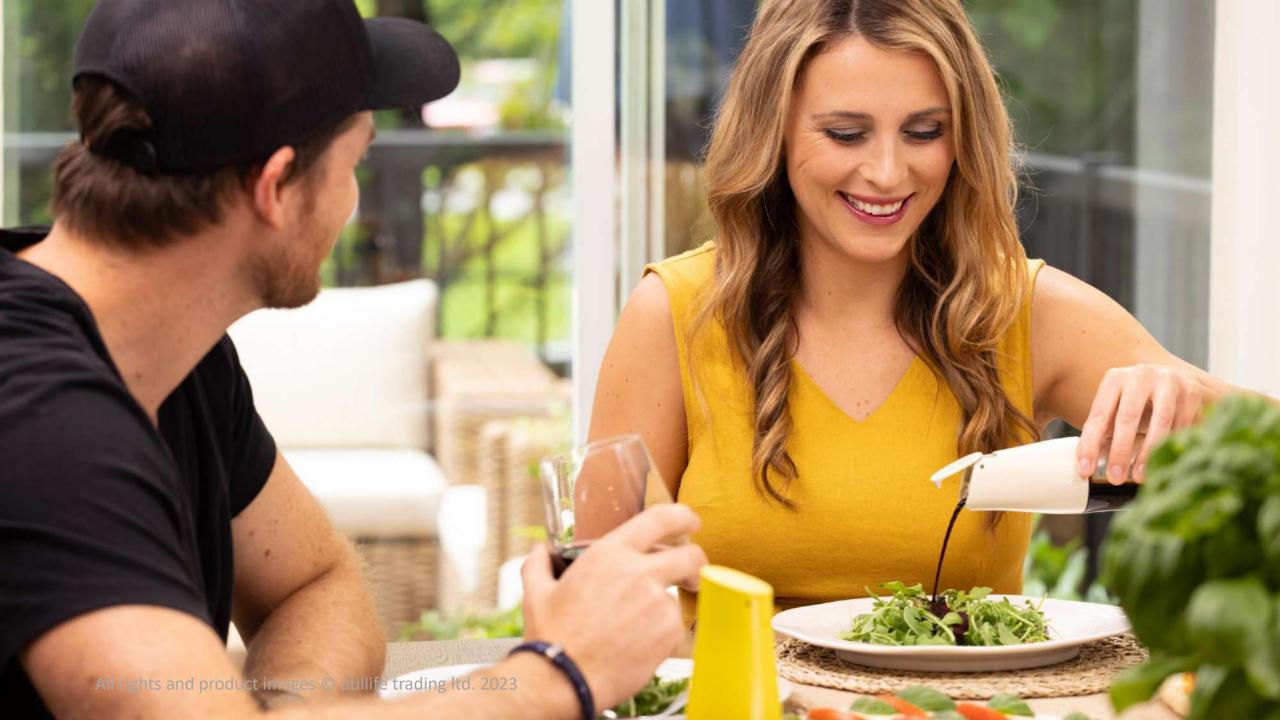

Oil Dispenser with Brush

2023 Winter

#### **CREATIVE DESIGN**

Perfect for oil, vinegar, soy sauce, ketchup, syrup, coconut oil and more which could be used by brush simply, for cooking, baking, grilling, BBQ and storage.

Home Pink

Creamy Yellow

## **OUTPUT-CONTROLLED DESIGN**

It has a partition at the mouth of the carafe, which could control the quantitative output and avoid waste and overflow by touching the partition with brush gently before taking out to use.