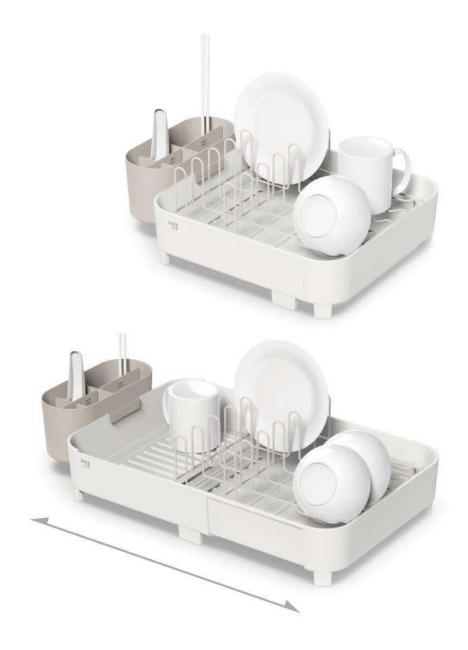

# **Expandable Dish Drying Rack**

#### **EXTENDABLE BODY**

The dish drying rack is with an extendable design can be adjusted to fit different kitchens. It measures 15.8cm in height, and from 44.5cm to 64.5cm in length. Therefore, you can just adjust the extendable tray as you need.

#### **RUST-PROOF & STURDY**

The dish rack is made of high-quality CS which will never rust or deform. The extendable drainer is made of durable PP plastic which could support the weight of all family dishes well. The rubber feet prevent the drying rack kitchen from sliding on the sink and avoid scratching the sink or table top

#### **AUTOMATIC DRAINBOARD**

The structure of the drainage board makes it convenience to catches all water drops from the top and cutlery rack and flows to the sink with a tilted design and drainage opening where you can adjust the opening to suit the position of the sink.