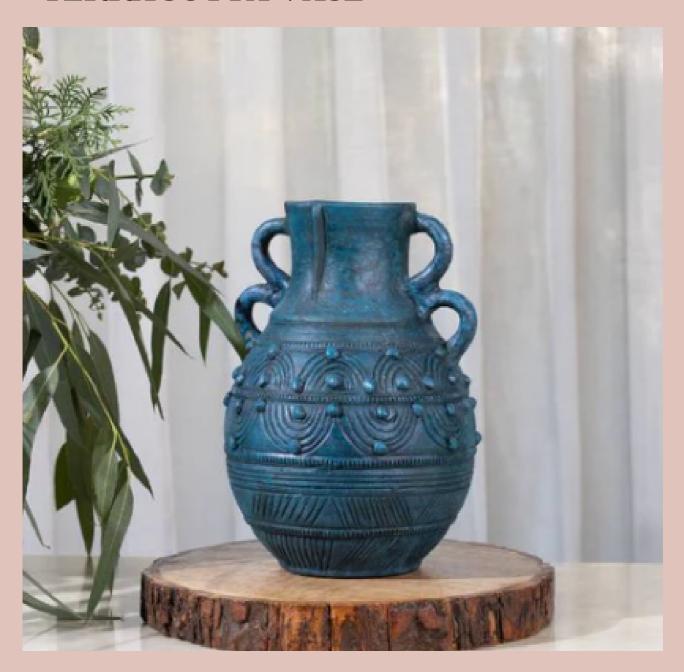

lone piece or filled with flowers, the Kahani vase is sure to be a beautiful addition to any home.

Size: 11"L, 7" W, 11" H



### KAVITA - WEATHERED TERRACOTTA FLOWER POT



The Weathered Terracotta Vase, named Kavita, is a beautifully crafted piece of pottery. The terracotta material gives it a rustic and earthy feel, while the weathered finish adds a touch of vintage charm. The vase features a unique shape with intricate designs etched into the surface, adding to its character and uniqueness. The warm tones of the terracotta give it a comforting and inviting feel, making it a perfect addition to any home decor. Whether placed on a bookshelf or used as a centerpiece, the Kavita vase is sure to be a conversation starter.

Size: 10" L, 6" W, 10" H



### KISSA - WEATHERED TERRACOTTA VASE



This vintage piece is hand thrown and made from terracotta, giving it a rustic and weathered feel. The natural touch and feel of the past is evident in the aged appearance of the vase, making it a unique and one-of-a-kind addition to any home. The vase is also hand painted in an antique style, adding to its charming and authentic look. Perfect for adding a touch of history and character to any room, the Kissa is a must-have for any collector or lover of antique decor.

Size: 10" L, 7" W, 10" H



### DAASTAN - WEATHERED TERRACOTTA VASE



Introducing our hand-thrown terracotta pots, each with its own unique weathered patina. These pots are not only beautiful to look at but also offer the touch and feel of the past. These aged vases have been hand-painted with an antique style, making the