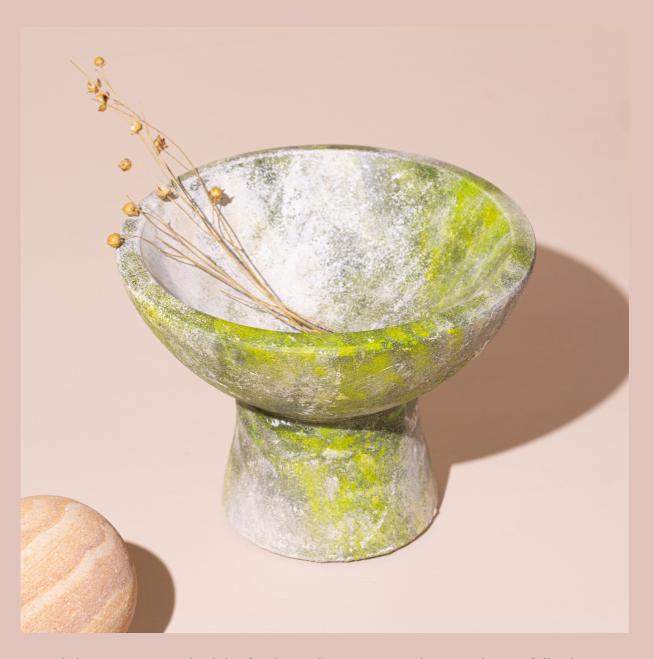

## AGED EARTHY TERRACOTTA FRUIT BOWL

Bowls began as a simple slab of rich, earthy terracotta clay. Aged gracefully, these Bowls carried the marks of time, displaying a mottled green hue as if touched by the gentle hand of nature. It felt like these pots had witnessed seasons come and go, sharing secrets with every passing breeze. Despite being brand new, their weathered appearance gave them a sense of history, making them feel like treasured family heirlooms.

Size: 7.5" Dia, 6" H