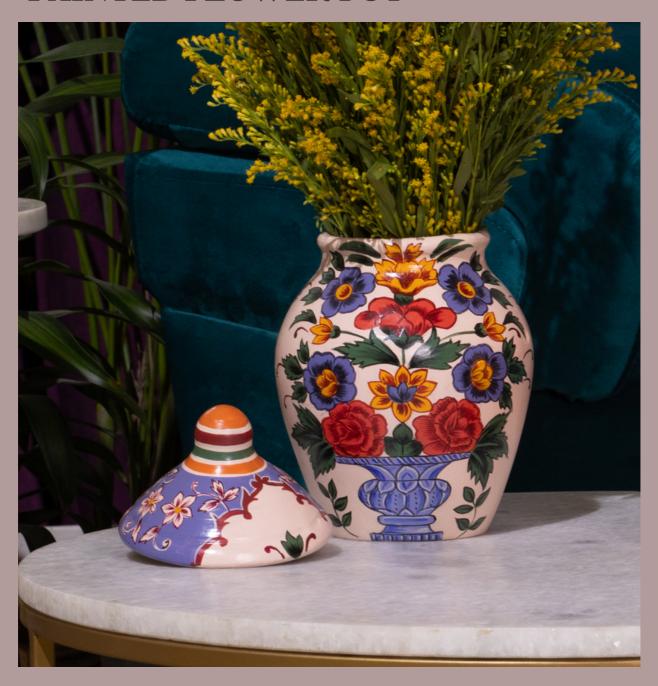

# BAHAAR- HAND PAINTED FLOWER POT

Give your home decor a fresh look with our beautiful flower pots that can also be used as charming ginger jars. These lovely pieces are more than just decorations; they are hand-painted works of art designed to make any room look better.

Size: 6" L, 6" W, 9" H