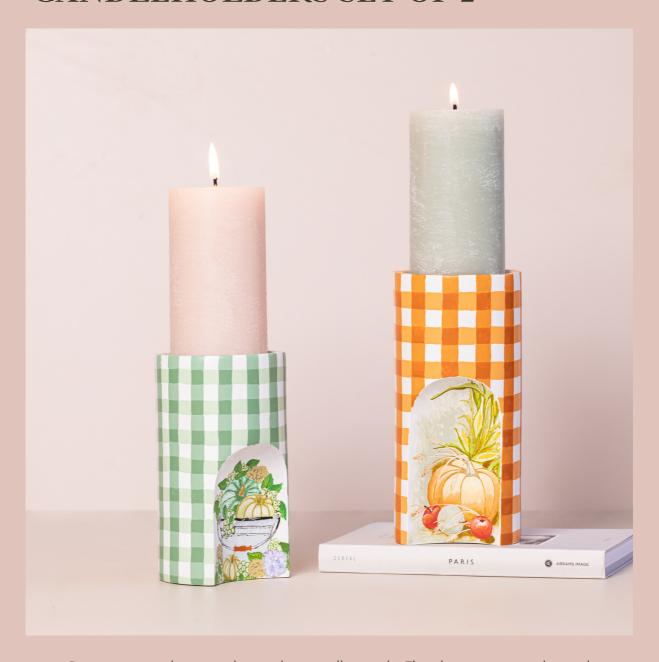

# FALL HAND PAINTED WOODEN CANDLEHOLDERS SET OF 2

Decorate your home with wooden candlestands. They bring a rustic charm that matches the spirit of the season. Candles have always been a part of fall traditions. Back in the day, when days got shorter and nights longer, candles were like little sources of light and warmth. You can put these candlestands on your dining table, mantle, or windowsill. They make your home feel warm and nostalgic with their flickering candlelight. Plus, they're hand-painted with fall things like leaves, acorns, and pumpkins, which adds to that cozy vibe. They're the perfect addition to your fall decor!

Size: Small- 6.5"H, 3.75" Dia Large- 8"H, 3.75"Dia