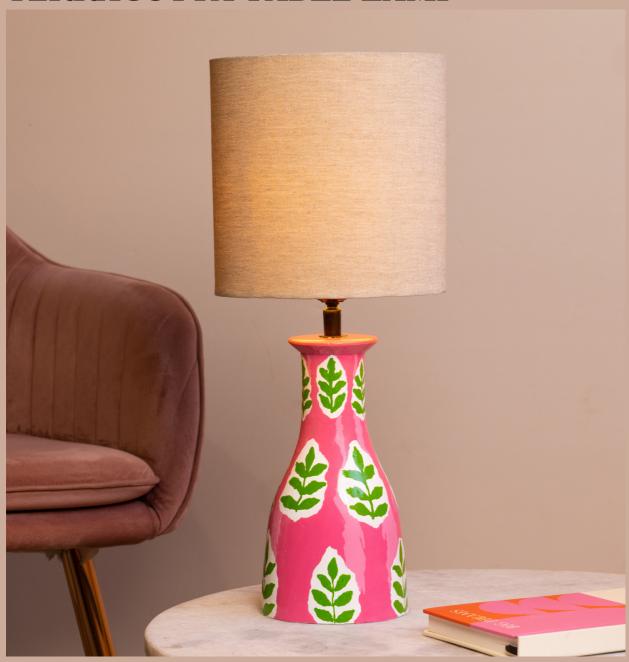

### PINK GARDEN HAND PAINTED TERRACOTTA TABLE LAMP

Crafted with care and creativity, this lamp showcases the beauty of traditional craftsmanship and artistic expression. The hand-painted features on every lamp are one of a kind, much like a snowflake, giving them an added sense of individuality and handcrafted flare. The motifs, patterns, and designs on this lamp resemble untold tales.

Size: 5" Bottom Dia, 9.5" H without Shade (19" H with Shade)