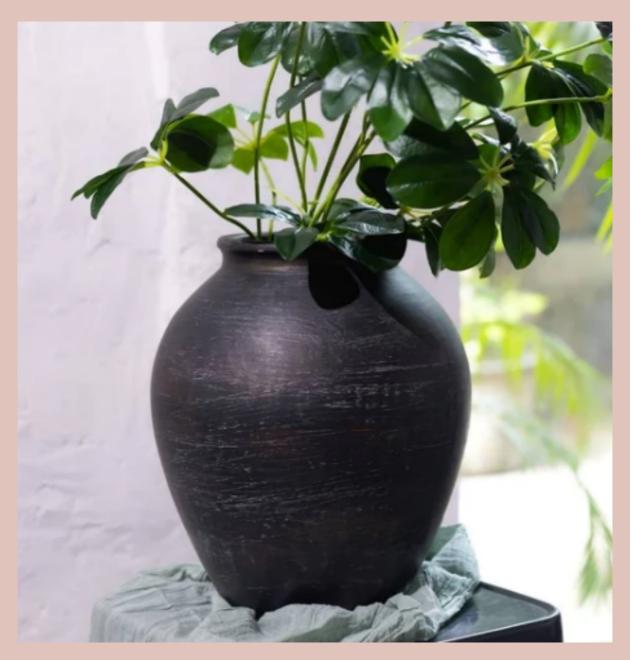

### RUSTIC BLACK TERRACOTTA FLOWER VASE

This striking terracotta vase is eco-friendly and handcrafted in matte black finish with rustic patina. Add ferns, grasses and palms to bring the outdoors in or let it make a statement stand alone on your consoles and table tops.

Size: 8" L, 8" W, 10" H