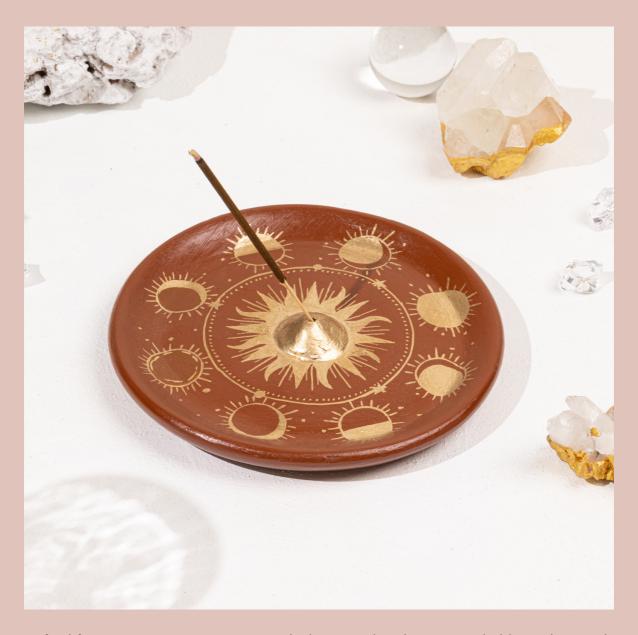

## LIGHT AND SHADOW INCENSE HOLDER

Crafted from terracotta in a warm, earthy brown color, this incense holder is designed to elevate your meditation, yoga, or soulful retreats. Its unique design features phases of the moon, symbolizing the ever-changing cycles of life and reminding you that change is the only constant. Not just an ordinary incense holder, this piece can also be used as a trinket tray to keep all your beloved jewellery at display.

Size: 7" Dia