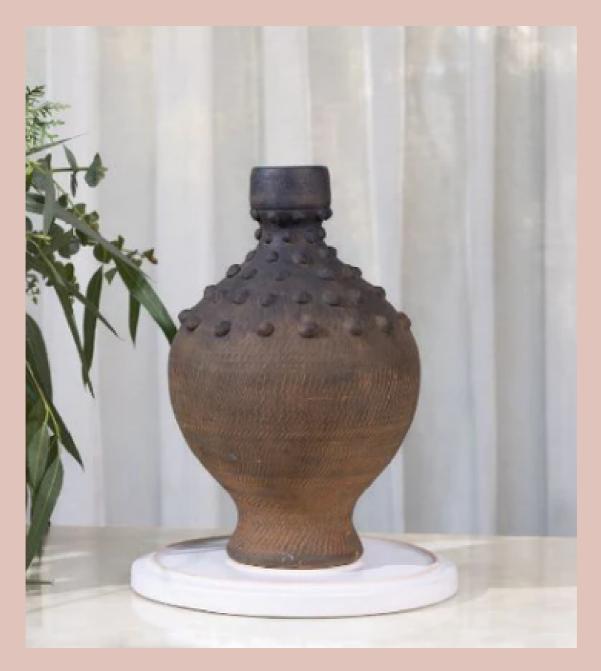

### KAHANI - WEATHERED TERRACOTTA VASE

The Terracotta Vase, named Kahani, is a stunning piece of craftsmanship. The terracotta material gives it a natural and organic feel, with a warm and inviting color. The vase features a unique and elegant shape, with delicate designs etched into the surface, adding a touch of elegance to any space. The weathered finish gives it a vintage charm, making it a perfect addition to any home decor. Whether used as a standalone piece or filled with flowers, the Kahani vase is sure to be a beautiful addition to any home.

Size: 11"L, 7" W, 11" H