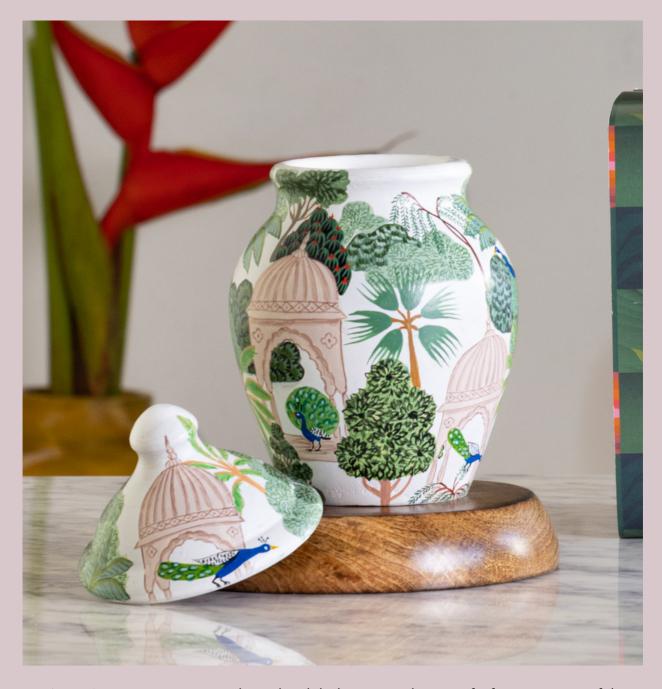

## NOOR- HANDPAINTED FLOWER POT

Noor Ginger Jar, a piece adorned with lush green Indian motifs, featuring graceful peacocks dancing across its surface that are beautifully hand-painted, making each jar a unique work of art. The name "Noor" itself means light, and it's reflected in the jar's radiant white canvas. The combination of pure white and lively green patterns imparts a feeling of calm and a touch of indian beauty to your home decor.

Size: 6" L, 6" W, 9" H