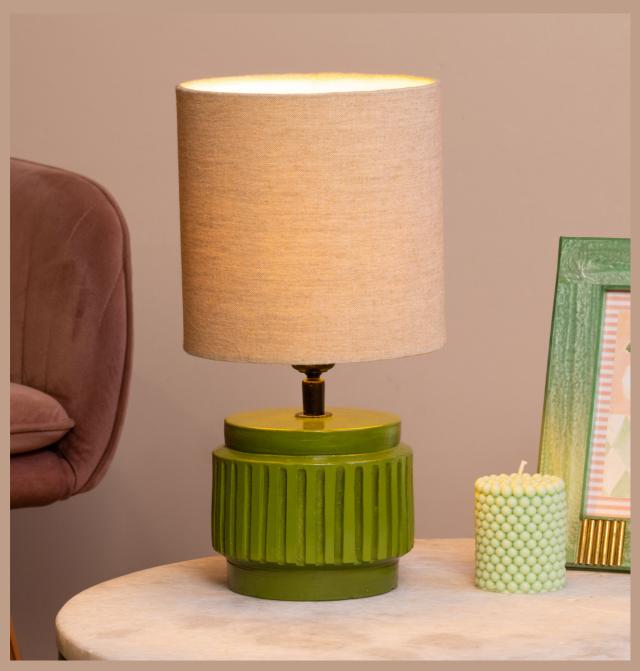

### OLIVE GREEN HAND PAINTED TERRACOTTA TABLE LAMP

Terracotta clay from regional artisans was carefully chosen to create this one-of-a-kind lamp. The earthy tones of the clay produce a cozy, rustic background. The lamp's gentle, welcoming light throws lovely hand-painted shadows when you turn it on, bringing you closer to nature. It is a piece of eco-conscious art rather than just a lamp.

The shade is included with the lamp.

Size: 5.25" Bottom Dia , 4.5" H without Shade (14" H with Shade)