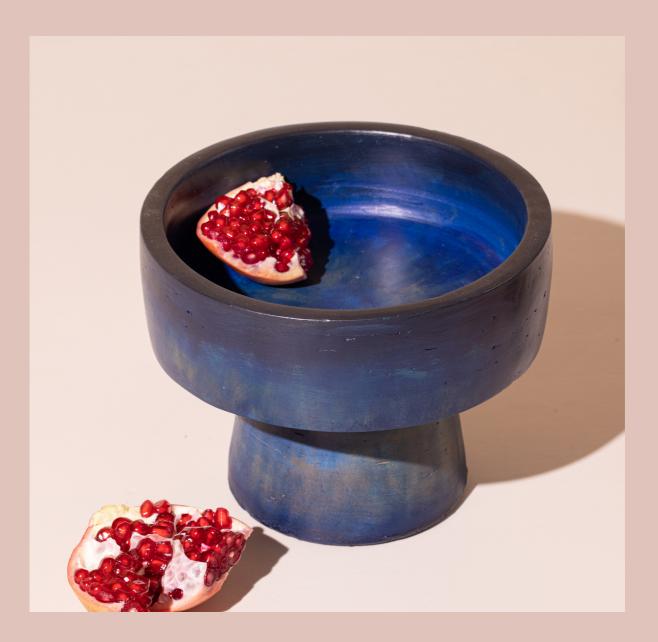

### INDIGO IMPRESSIONS TERRACOTTA FRUIT BOWL

No matter what fruits you decide to display in this bowl—whether it's a colorful assortment, fresh greens, or a delightful mix—the colors will enhance their appeal. And the best part? This Blue New Rustic Terracotta Fruit Bowl is a timeless piece that never goes out of style, always looking fantastic in your home.

Size: 7.25" Dia, 6" H