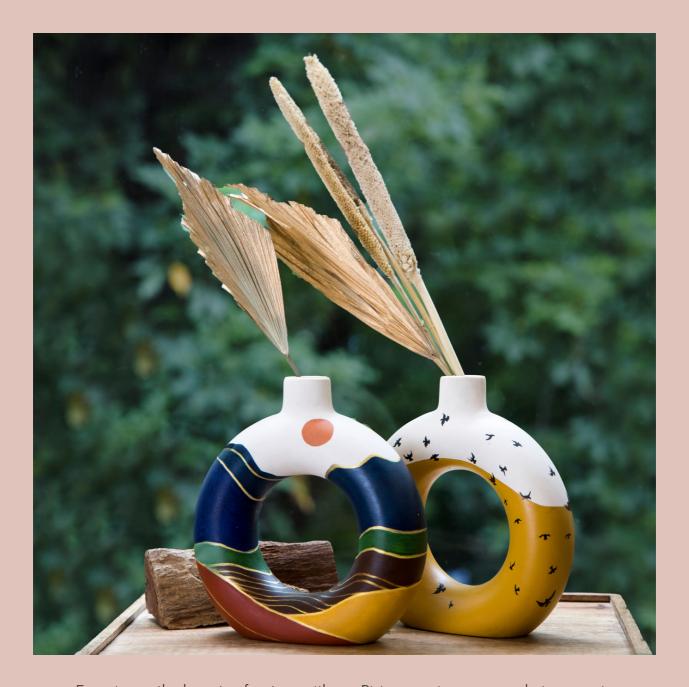

#### **ZEN RING VASES**

Experience the beauty of nature with our Rising sun ring vase made in ceramic depecting a scene with nature's all beautiful elements; the sun, the green land and the ocean. Add an earthy character to your home and create a more soothing atmosphere for you to relax and unwind.

Size: 8" L, 2.5" W, 8.25" H

#### **ESCAPE TO A GREEK FANTACY**

Spectacular beaches and dramatic scenery characterize Santorini's coastline: the island's volcanic sand and pebbles, crystalline waters and rocky landscape. These ceramic ring vases are hand-painted to give your home a feeling of vacation. "High Tides" feels mesmerizing as it makes your eye move from one point to another like the flow of ocean.