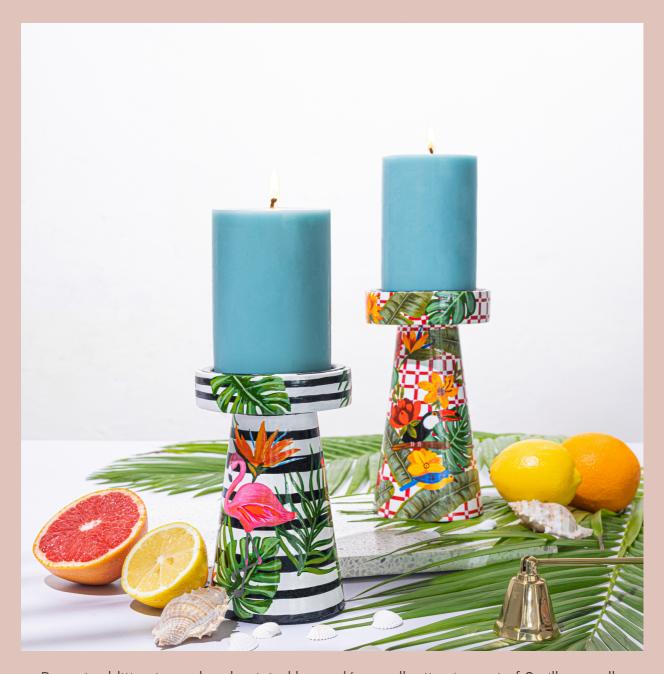

#### TROPICAL CANDLE STANDS

Recent addition to our hand painted home décor collection is a set of 2 pillar candle stand, inspired from the beauty of tropical landscapes. These paintings of two famous birds from the tropics, Aracari and Flamingo are going to be a treat to your eyes every time you have a glimpse of them. The bright colour palettes combined with motifs and patterns from nature are set to have a positive impact on your mood and makes any kind of space come alive. Make art a part of your daily life objects and make your space an abode for all things beautiful and unseen..

Size: Small- 4" Dia, 6" H Large- 4" Dia, 7" H