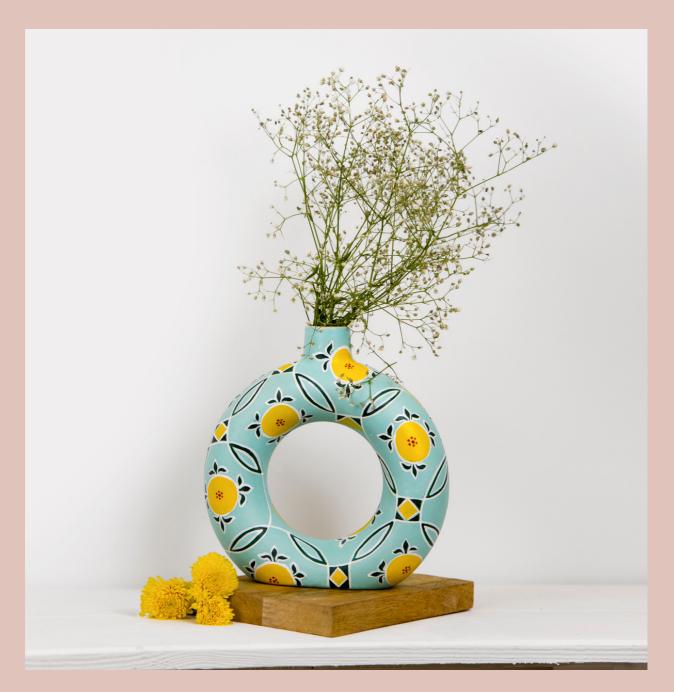

#### YELLOW BLOSSOM

Hand Painted Flower vase in floral motifs inspired from Singapore's Peranakan Shophouses which are undeniably beautiful. They remind us of a time when life was slower and culture was a big part of everyone's lives. This summer let your space be all about bright blooms with these hand painted beauties.

Size: 8" L, 2.5" W, 8.25" H