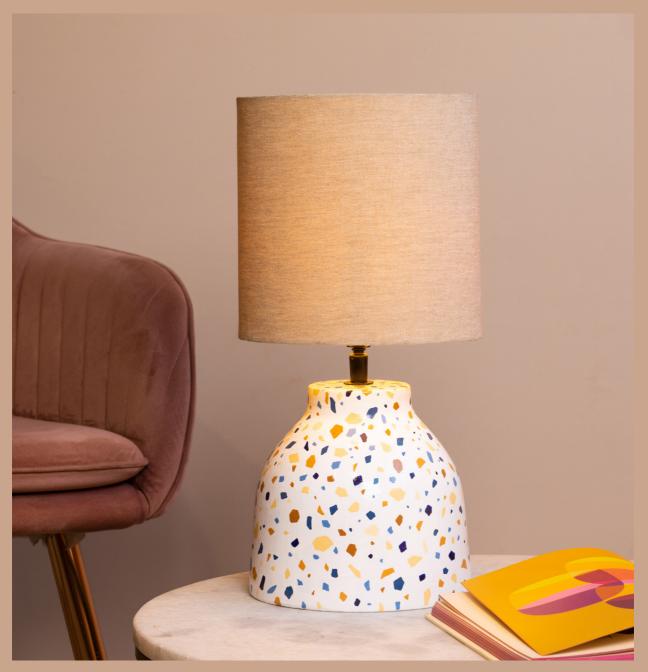

#### PLAYFUL GLOW TABLE LAMP

When you flick the switch, it's like magic happens. It's a fun and colorful addition to any room. The lamp's white base is covered in playful, colorful dots. When you turn it on, it fills the room with a warm and cheerful light. It's like having your own little sunshine right inside your home. So, if you want to brighten up your space and add some joy, this lamp's got you covered. Each dot on it is a little burst of creativity and happiness!

Size: 7.25" Bottom Dia, 7"H without Shade, 7.25" Bottom Dia, 17"H with Shade