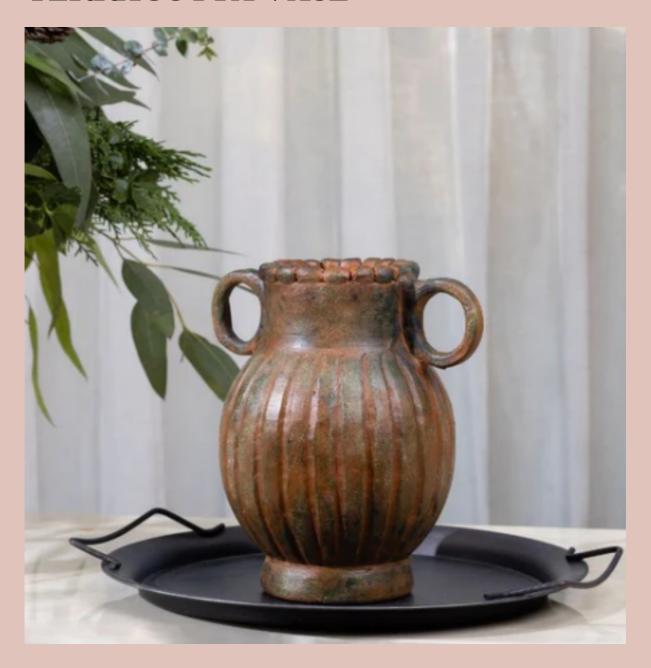

## PEACH & BLACK PATINA HAND PAINTED TERRACOTTA FLOWER POT

Meet the Peach & Black Patina Pot, a true masterpiece handcrafted by skilled artisans. It's not just a planter; it's a piece of art that oozes rustic charm and elegance. What sets it apart is the stunning peach and black color combo. The soft, warm peach pairs beautifully with the deep, earthy black, creating a captivating contrast that's both lively and classy.

Size: 7.5" W, 8.5" H