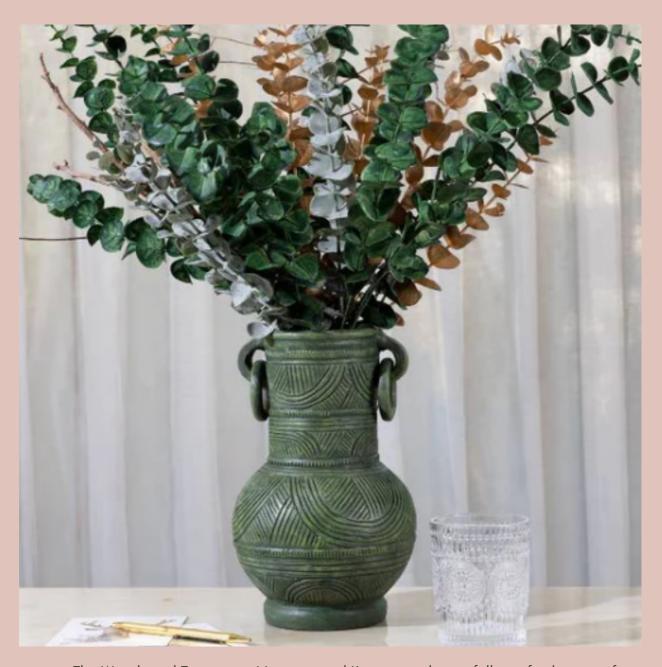

tic patina. Add ferns, grasses and palms to bring the outdoors in or let it make a statement stand alone on your consoles and table tops.

Size: 8" L, 8" W, 10" H



### KAHANI - WEATHERED TERRACOTTA VASE



The Terracotta Vase, named Kahani, is a stunning piece of craftsmanship. The terracotta material gives it a natural and organic feel, with a warm and inviting color. The vase features a unique and elegant shape, with delicate designs etched into the surface, adding a touch of elegance to any space. The weathered finish gives it a vintage charm, making it a perfect addition to any home decor. Whether used as a standalone piece or filled with flowers, the Kahani vase is sure to be a beautiful addition to any home.

Size: 11"L, 7" W, 11" H



### KAVITA - WEATHERED TERRACOTTA FLOWER POT



The Weathered Terracotta Vase, named Kavita, is a beautifully crafted piece of pottery. The terracotta material gives it a rustic and earthy feel, while the weathered finish adds a touch of vintage charm. The vase features a unique shape with intricate designs etched into the surface, adding to its character and uniqueness. The warm tones of the terracotta give it a comforting and inviting feel, making it a perfect addition to any home decor. Whether placed on a bookshelf or used as a centerpiece, the Kavita vase is sure to be a conversation starter.

Size: 10" L, 6" W, 10" H



### KISSA - WEATHERED TERRACOTTA VASE



This vintage piece is hand thrown and made from terracotta, giving it a rustic and weathered feel. The natural touch and feel of the past is evident in the aged appearance