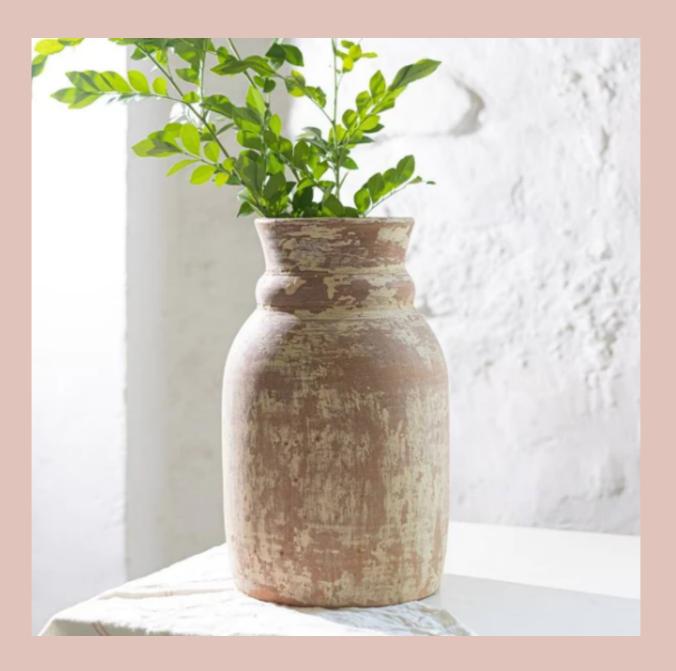

### AGED WHITE TERRACOTTA FLOWER POT

Inspired by the elegance and allure of found artefacts, this hand thrown terracotta vase painted by hand for a weathered feel, gives your space a look of the past with a modern feel. Neutral tones make it a go-to vase for all seasons. Resembling whitewashed objects found on a seashore, they have a casual coastal appeal and are ideal for showcasing fresh garden cuttings.

Size: 6" L, 6" W, 11" H