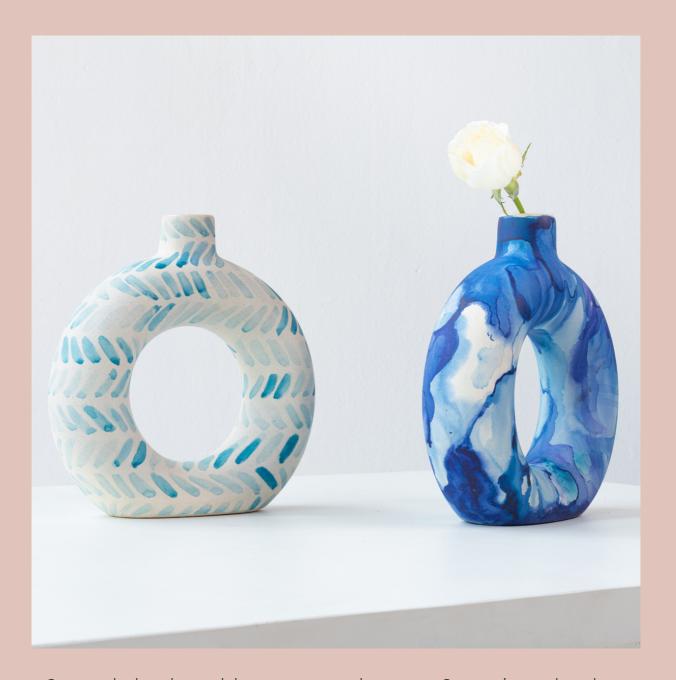

#### **ZEN RING VASES**

Experience the beauty of nature with our Rising sun ring vase made in ceramic depecting a scene with nature's all beautiful elements; the sun, the green land and the ocean. Add an earthy character to your home and create a more soothing atmosphere for you to relax and unwind.

Size: 8" L, 2.5" W, 8.25" H