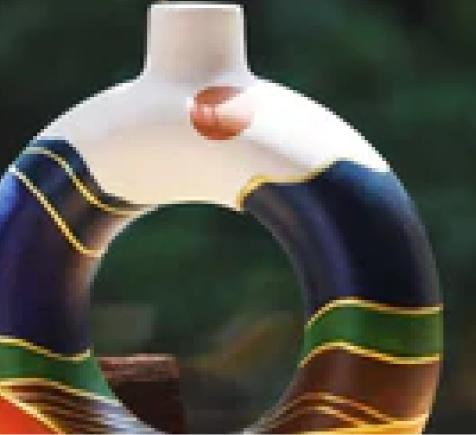

#### **ZEN RING VASES**

Experience the beauty of nature with our Rising sun ring vase made in ceramic depecting a scene with nature's all beautiful elements; the sun, the green land and the ocean. Add an earthy character to your home and create a more soothing atmosphere for you to relax and unwind.

Size: 8" L, 2.5" W, 8.25" H