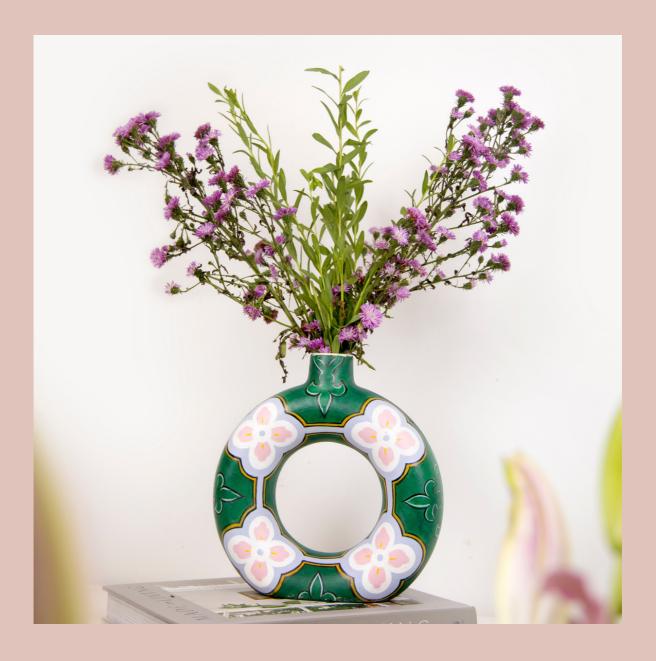

#### SUMMER ON MYH TABLE

Hand Painted Ceramic vases in eye catching floral patterns that are perfect for your coffee tables and shelves this Summer! These motifs draw inspiration from the Late Shophouse Style of 1900–1940 in Singapore that features the iconic Peranakan tiles decorating the walls and floors of a Shophouse. The Peranakans decorated their houses and furniture with such colourful tiles as they believed that the floral motifs and vibrant colours would bring longevity, wealth and prosperity to the family.

Size: 8" L, 2.5" W, 8.25" H