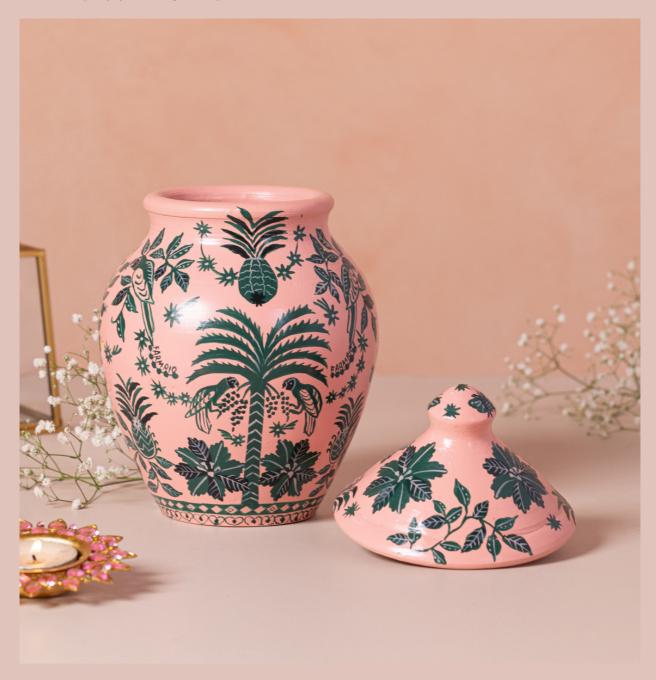

## AMRAVATI- HANDPAINTED FLOWER POT

This beautiful jar features a delightful combination of vibrant pink color and refreshing green Indian motifs, reminiscent of a lush garden. Its design is inspired by Amravati, a city known for its lively patterns and beautiful gardens. Add this jar to any room to bring a touch of sophistication and beauty to your living space.

Size: 6" L, 6" W, 9" H