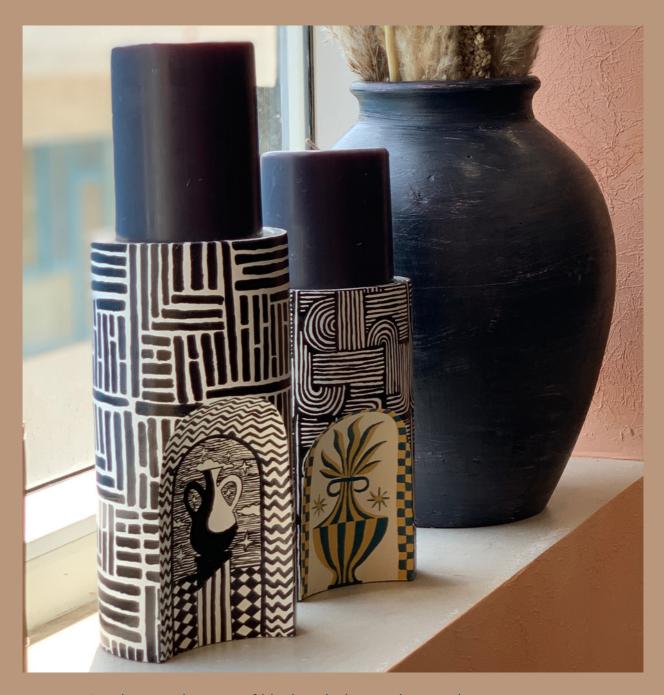

## BLACK & WHITE HAND PAINTED CANDLEHOLDERS SET OF 2

A striking combination of black and white, with monochrome patterns.

Bring some monochrome magic to your home, and let the play of light and shadow dance beautifully on its surface. It's a piece of art that complements your unique taste and style.

Size: Small- 6.5"H, 3.75" Dia Large- 8"H, 3.75"Dia