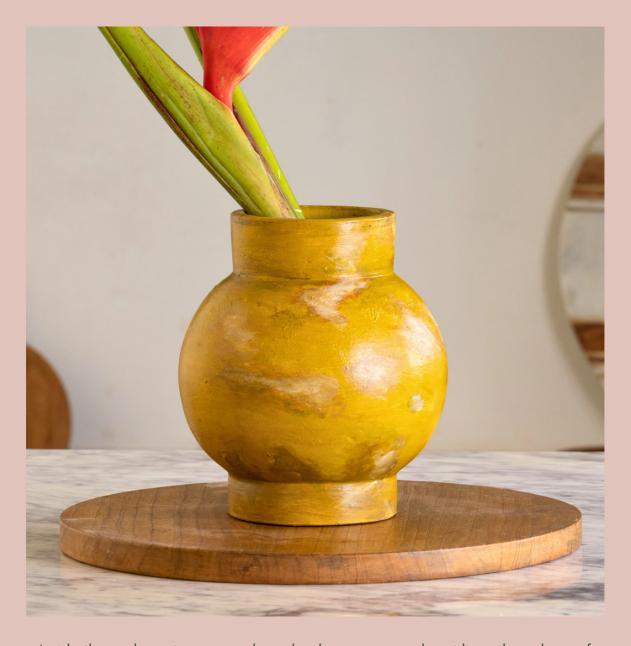

### YELLOW RUSTIC TERRACOTTA FOWER POT

Inside those elegant curves and rough edges, you can almost hear the echoes of ancient civilizations. They used clay just like this to store food and create incredible art. These traditions have been passed down through the ages, like an unbroken chain linking the past and the present. The folks making these pots aren't just artists; they're the keepers of an epic legacy.

Size: 7.5" W, 8.5" H