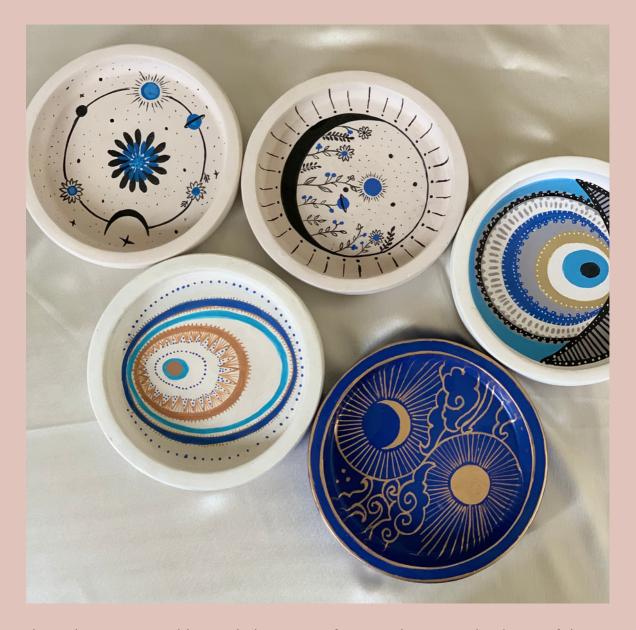

#### TRINKET TRAYS

Channel your inner goddess with these magnificent Trinket Trays. The design of these Zen-inspired piece features a stunning portrayal of the sun and moon in golden & blue hues. The radiant sun symbolizes energy, vitality, and empowerment, while the soothing moon represents serenity, intuition, and reflection. This alluring art has a serene and mindful hand painted pattern that invites tranquility into your space while guiding you on a journey of inner peace and harmony. These Zen pieces invite you to nourish and nurture yourself in sacred, quiet spaces you call your own. Handcrafted from terracotta by Indian artisans.