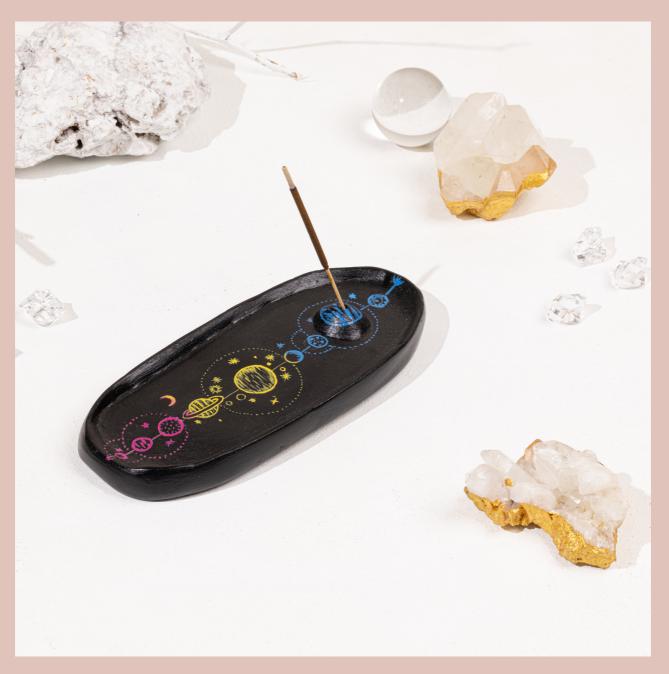

## COSMOS: HAND PAINTED TERRACOTTA INCENSE HOLDER

Crafted with stellar Precision, each stroke reflects the majestic universe, evoking the mystique of distant planets and celestial delights. This dual-purpose treasure transcends traditional home décor, offering a celestial sanctuary for your favorite incense and a mesmerizing display for your trinkets. A cosmic gift for space enthusiasts and spirit seekers alike.

Size: 7"L, 3"W