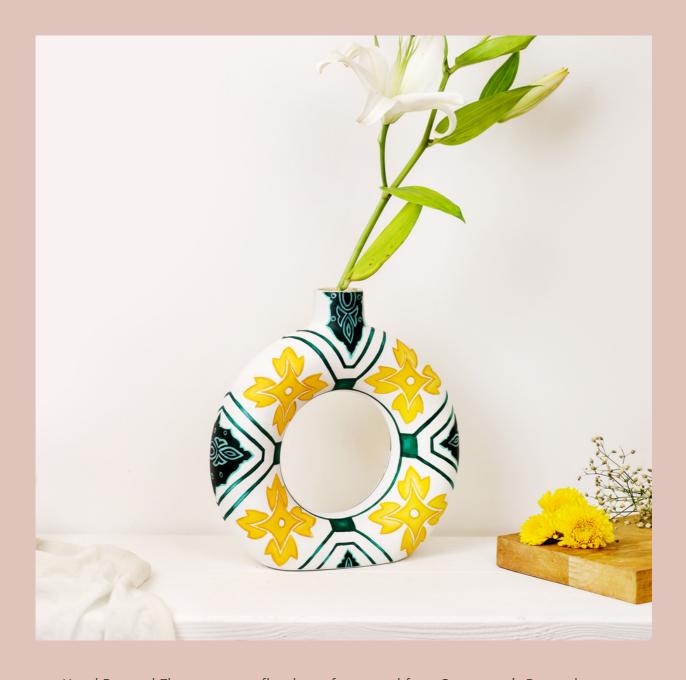

#### SUMMER ON MYH TABLE

Hand Painted Ceramic vases in eye catching floral patterns that are perfect for your coffee tables and shelves this Summer! These motifs draw inspiration from the Late Shophouse Style of 1900–1940 in Singapore that features the iconic Peranakan tiles decorating the walls and floors of a Shophouse. The Peranakans decorated their houses and furniture with such colourful tiles as they believed that the floral motifs and vibrant colours would bring longevity, wealth and prosperity to the family.

Size: 8" L, 2.5" W, 8.25" H