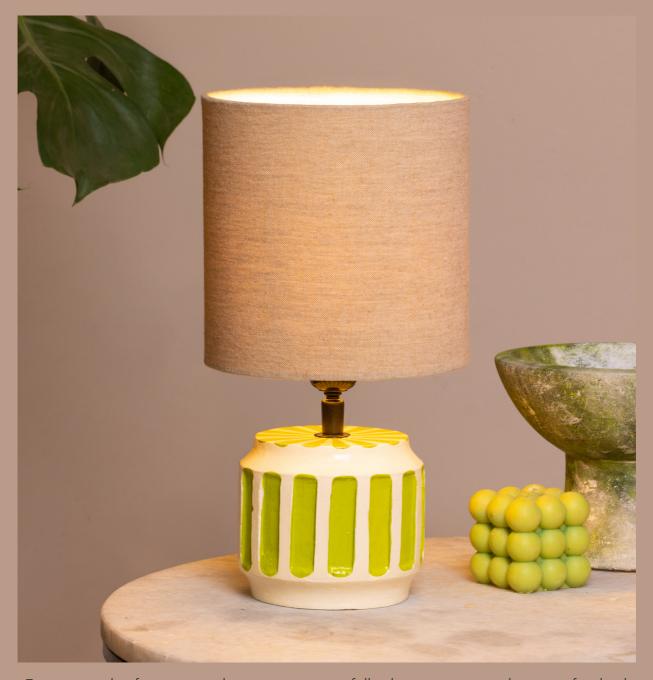

#### PLAYFUL GLOW TABLE LAMP

When you flick the switch, it's like magic happens. It's a fun and colorful addition to any room. The lamp's white base is covered in playful, colorful dots. When you turn it on, it fills the room with a warm and cheerful light. It's like having your own little sunshine right inside your home. So, if you want to brighten up your space and add some joy, this lamp's got you covered. Each dot on it is a little burst of creativity and happiness!

Size: 7.25" Bottom Dia, 7"H without Shade, 7.25" Bottom Dia, 17"H with Shade