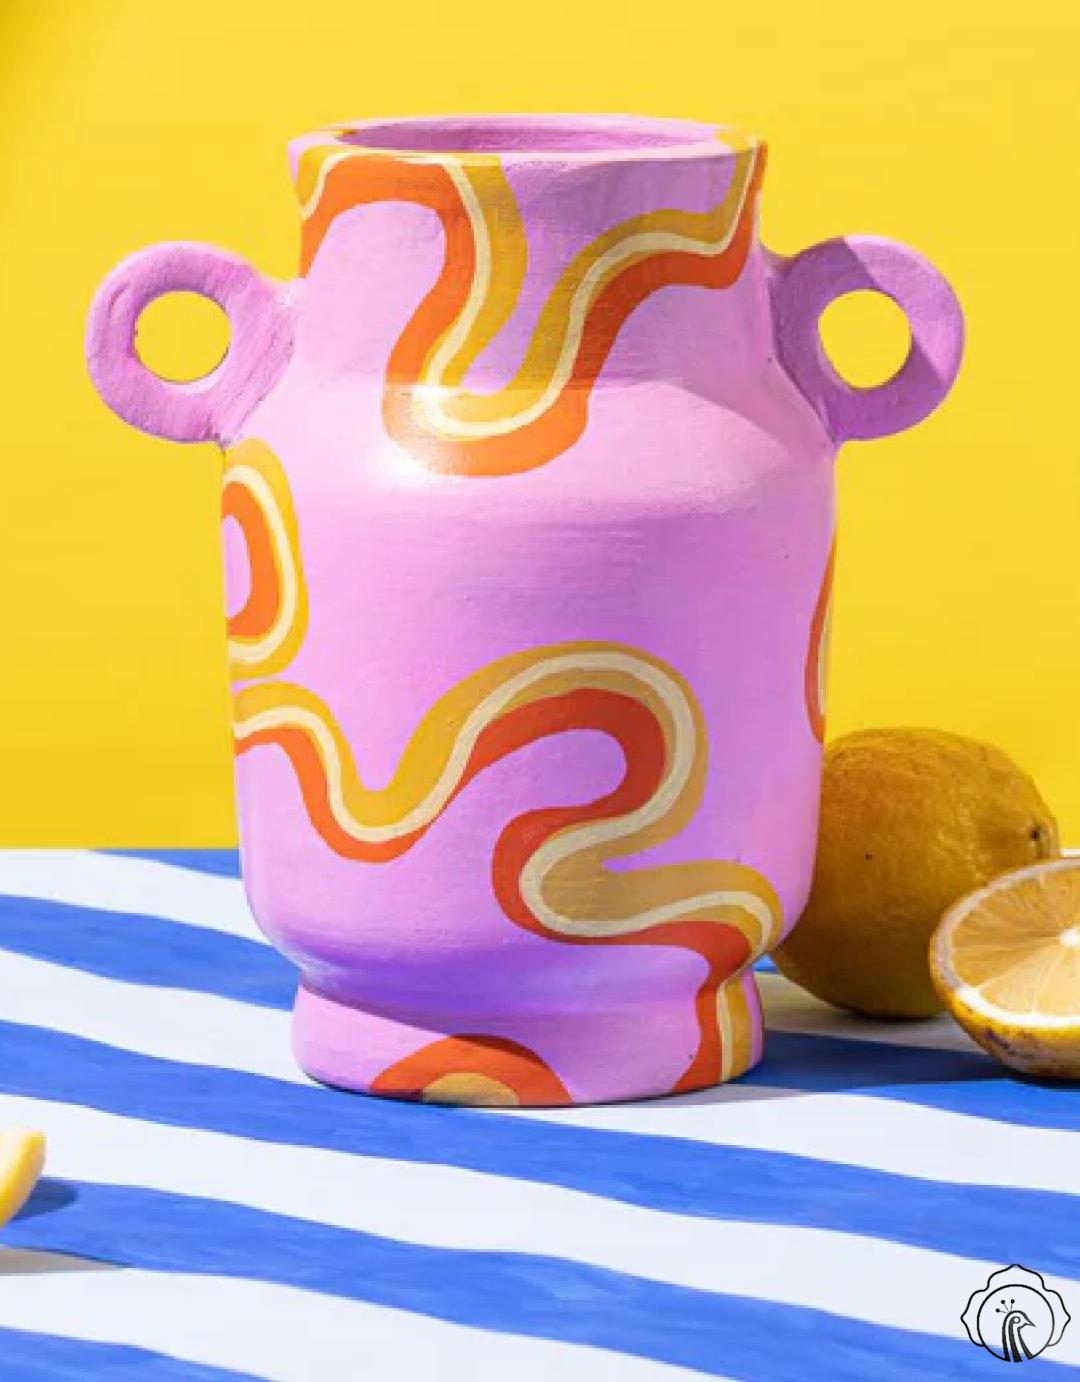

### RETRO PICNIC PARTY VASE & LINK CHAIN

The colorful checkered link chain is a true statement piece that brings a burst of color and energy into your living space.