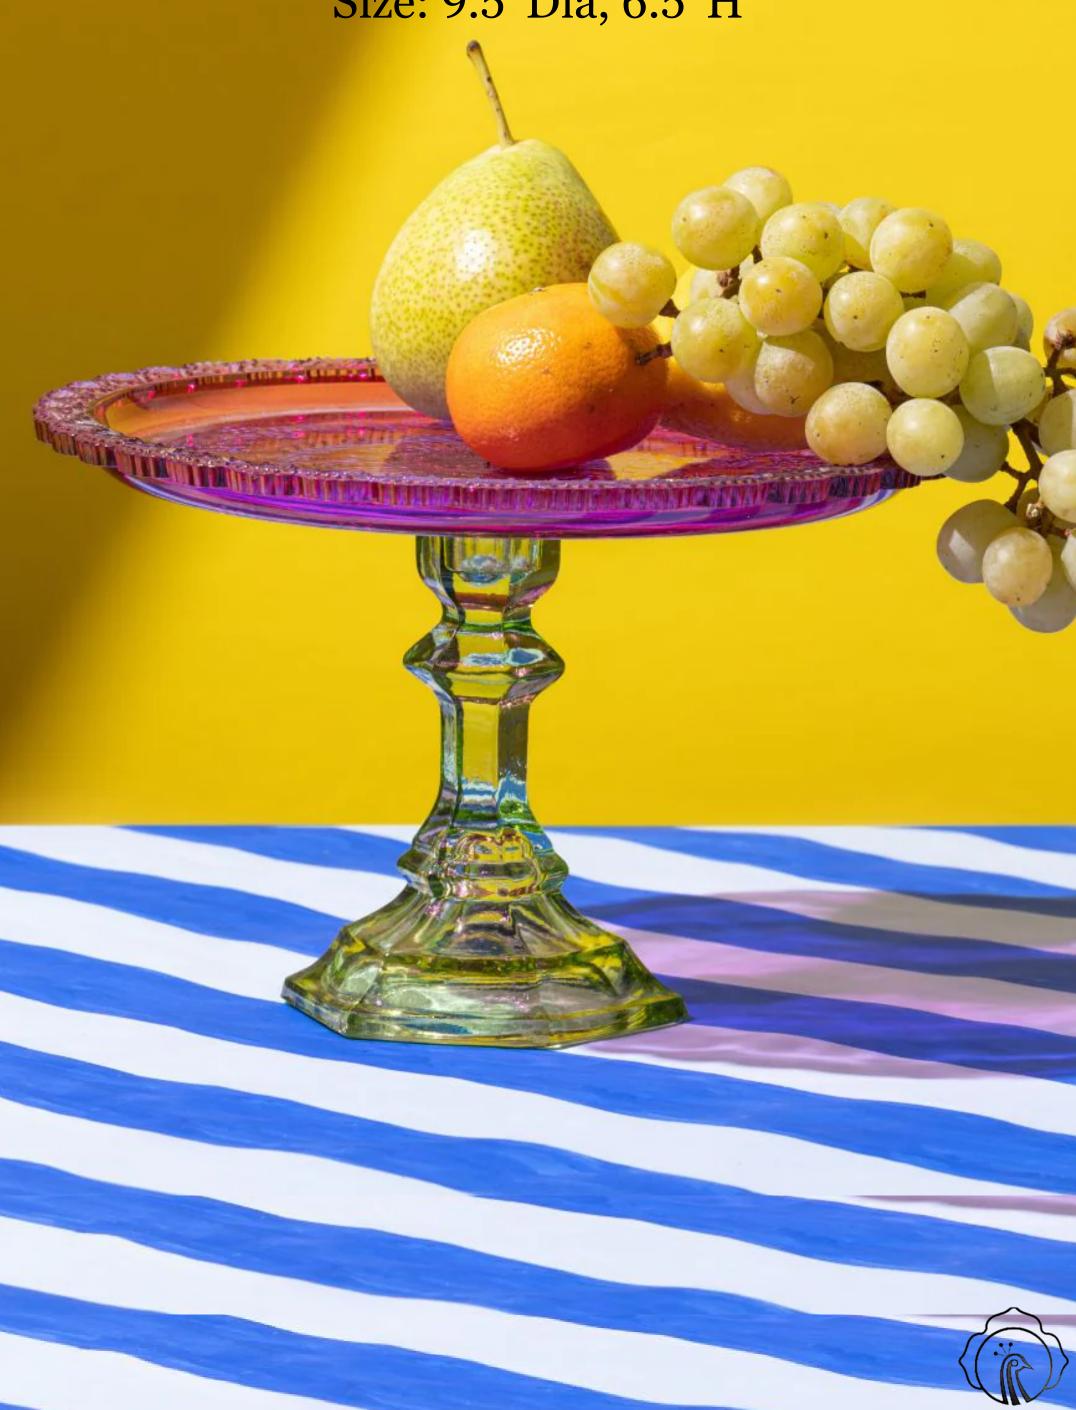

#### SUMMER SORBET

GLASS DESSERT STAND

This Vibrant Cake Stand is a summery twist on old cake stands, perfect for making your desserts the star of the summer show.

Size: 9.5"Dia, 6.5"H