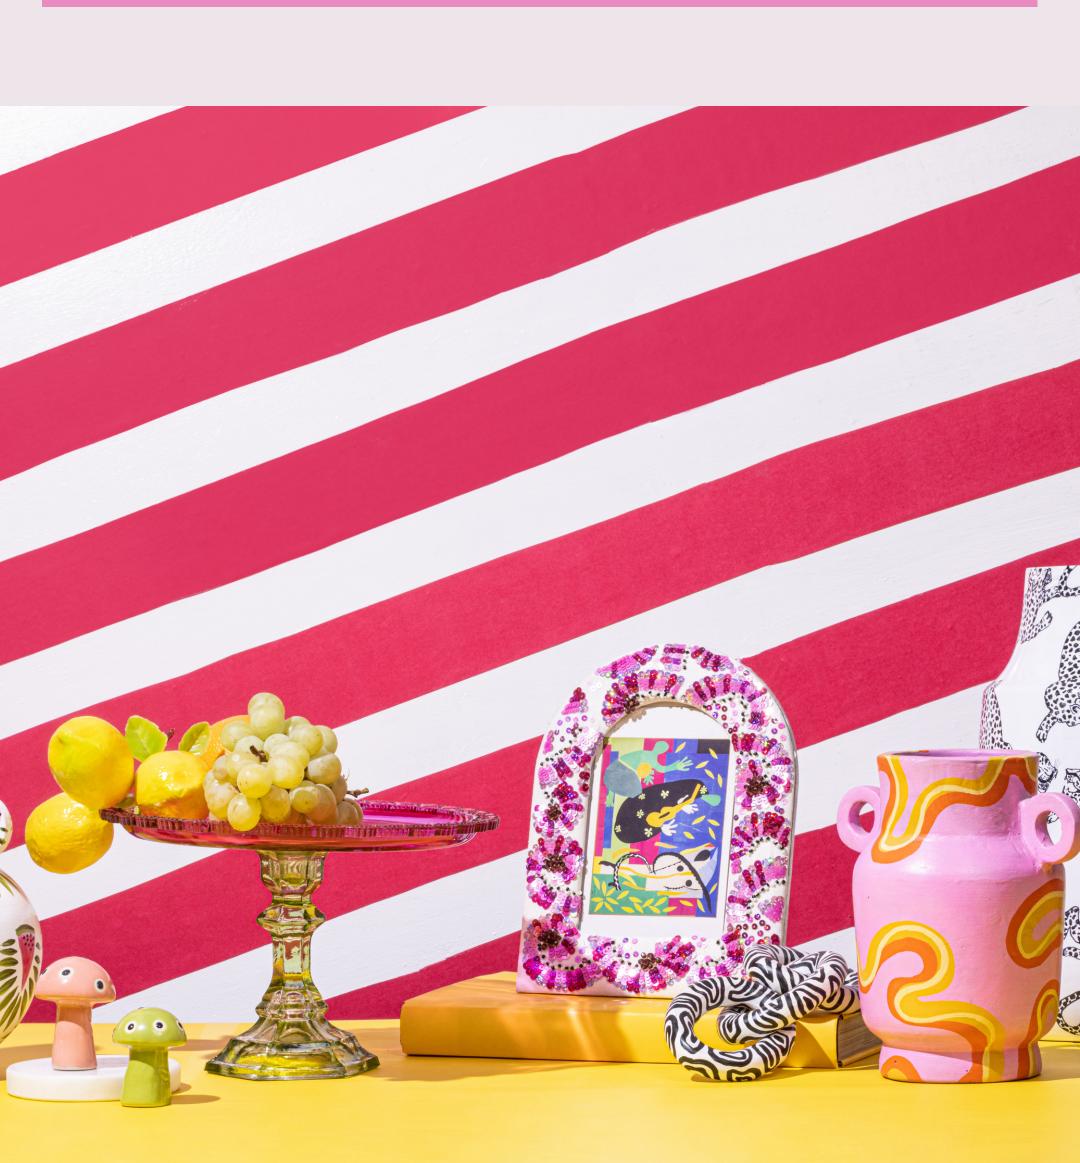

#### SUMMER SORBET

GLASS DESSERT STAND

This Vibrant Cake Stand is a summery twist on old cake stands, perfect for making your desserts the star of the summer show.

Size: 9.5"Dia, 6.5"H

#### SPARKLING SUMMER MEMORIES- PHOTOFRAME

Our photo frames encapsulate the essence of nostalgia, evoking a sense of warmth and sentimentality that will make your heart reminisce.

Size: 8.5" H, 6.75" W (Picture Size: 4x6)

## DOPAMINE DREAMS-PHOTOFRAME

A burst of color and shimmer, perfectly capturing the vibrant essence of summertime joy. Each bead is meticulously chosen and placed to complement the overall design. This photo frame is the perfect gifting option for your loved ones.

Size: 9"H, 7" W (Picture Size 4x6)