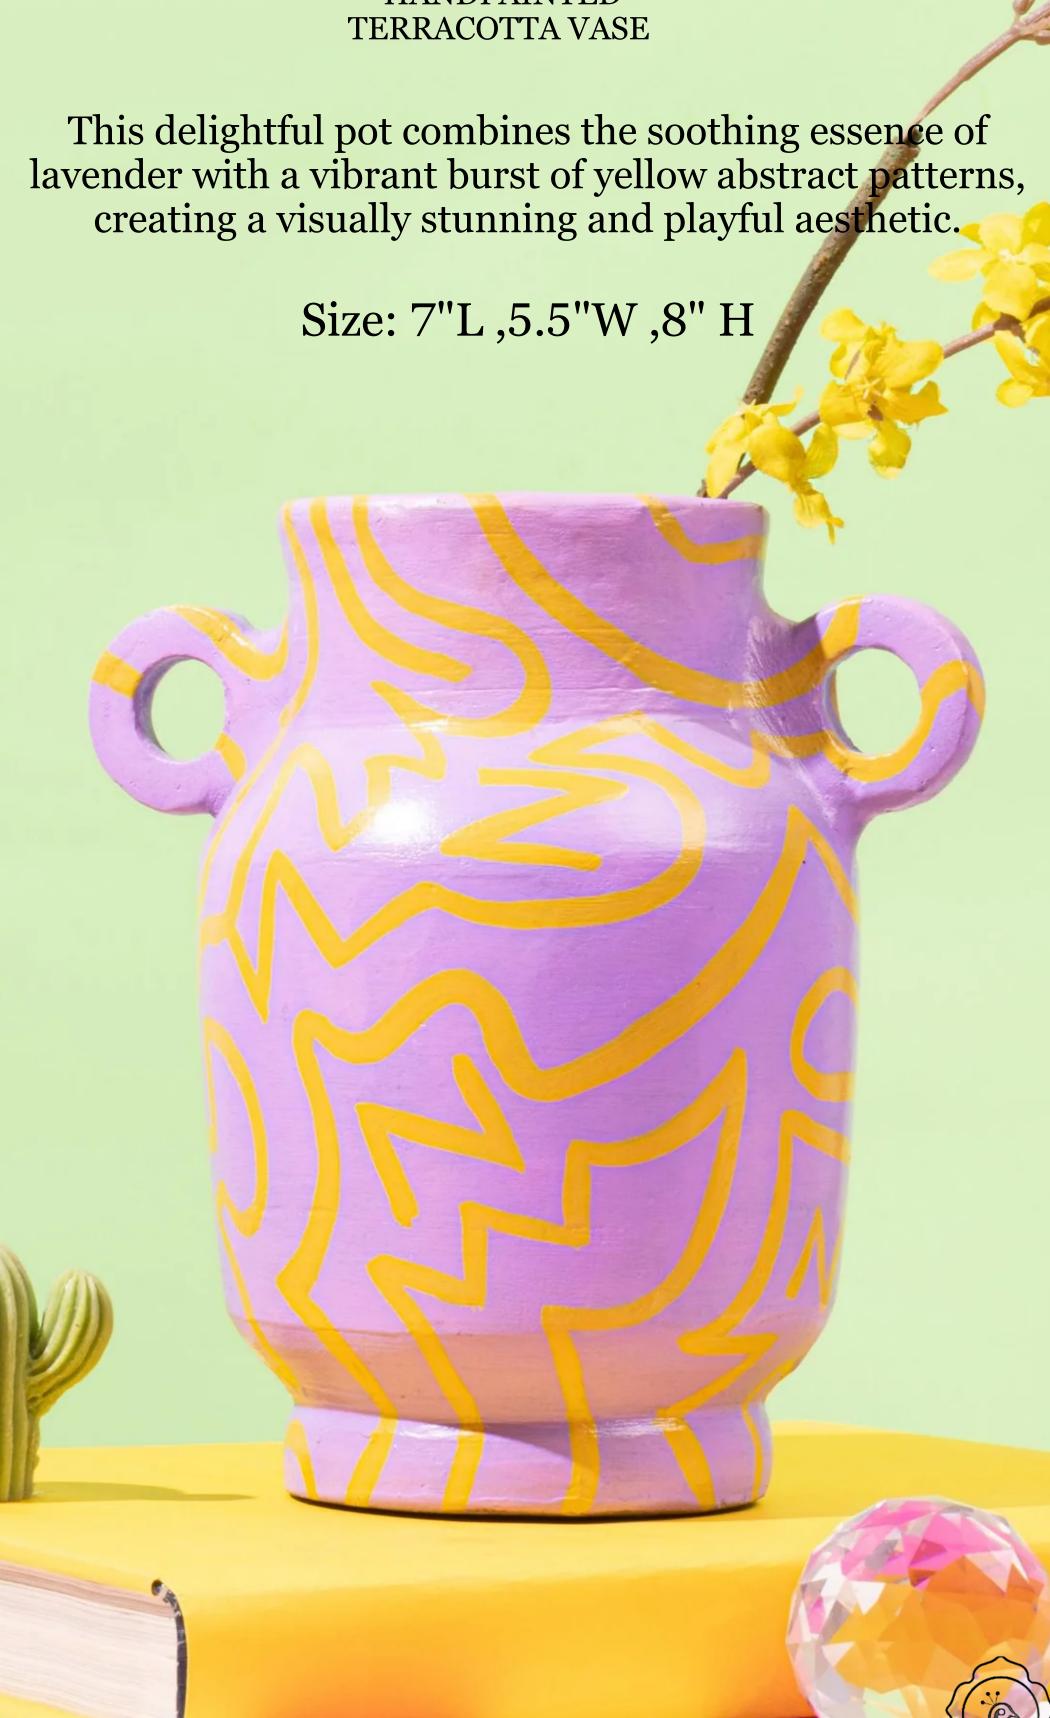

#### PRETTY IN PINK

HANDPAINTED TERRACOTTA VASE

The soft pink hues will infuse your surroundings with a sense of joy and creativity.

Size: 7"L,5.5"W,8" H