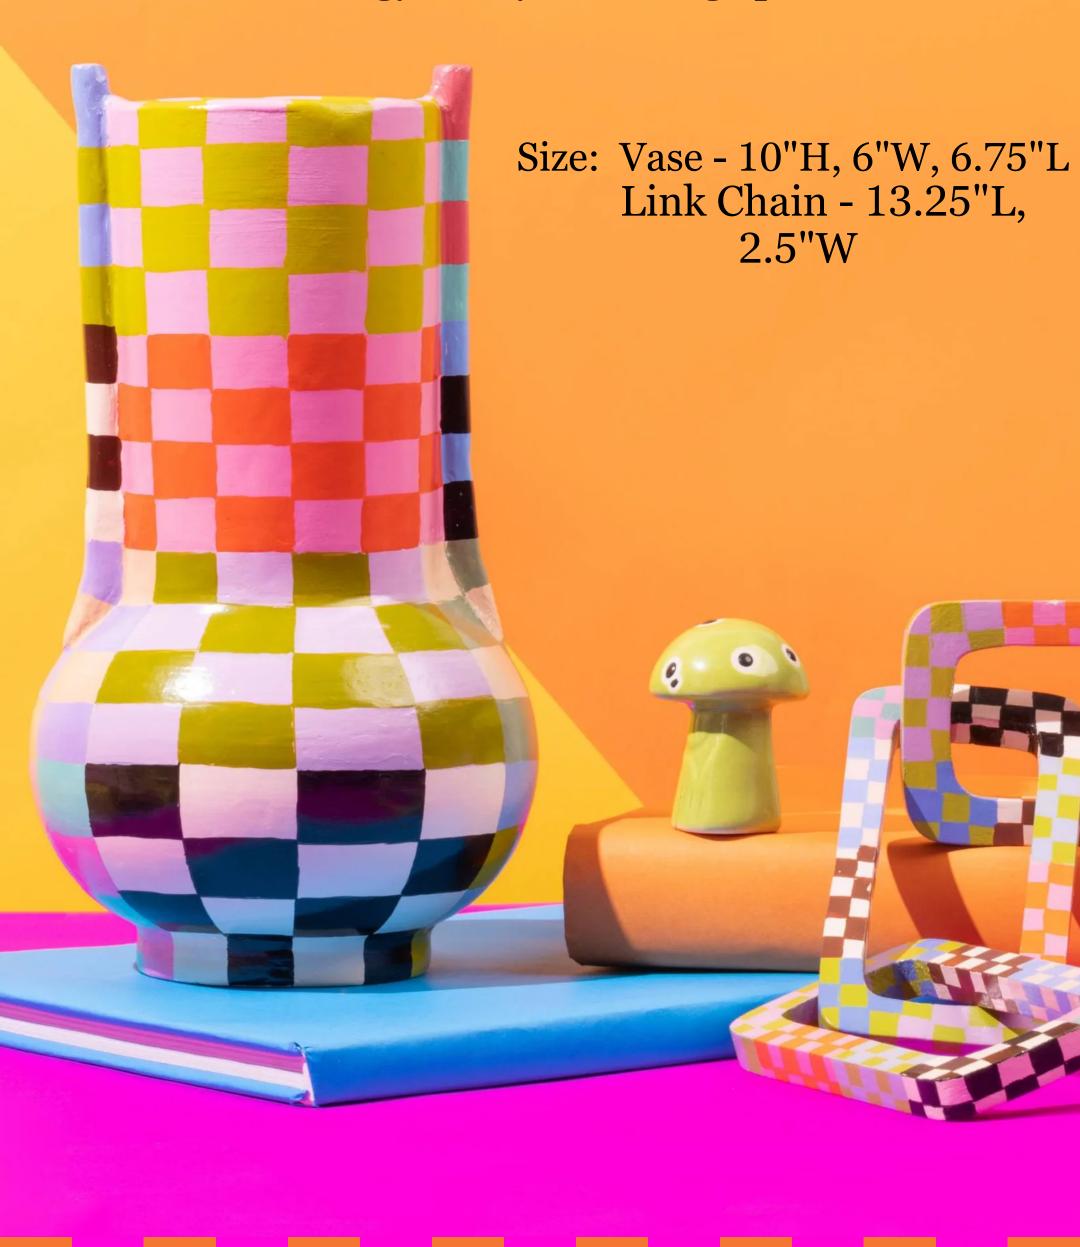

### RETRO PICNIC PARTY VASE & LINK CHAIN

The colorful checkered link chain is a true statement piece that brings a burst of color and energy into your living space.