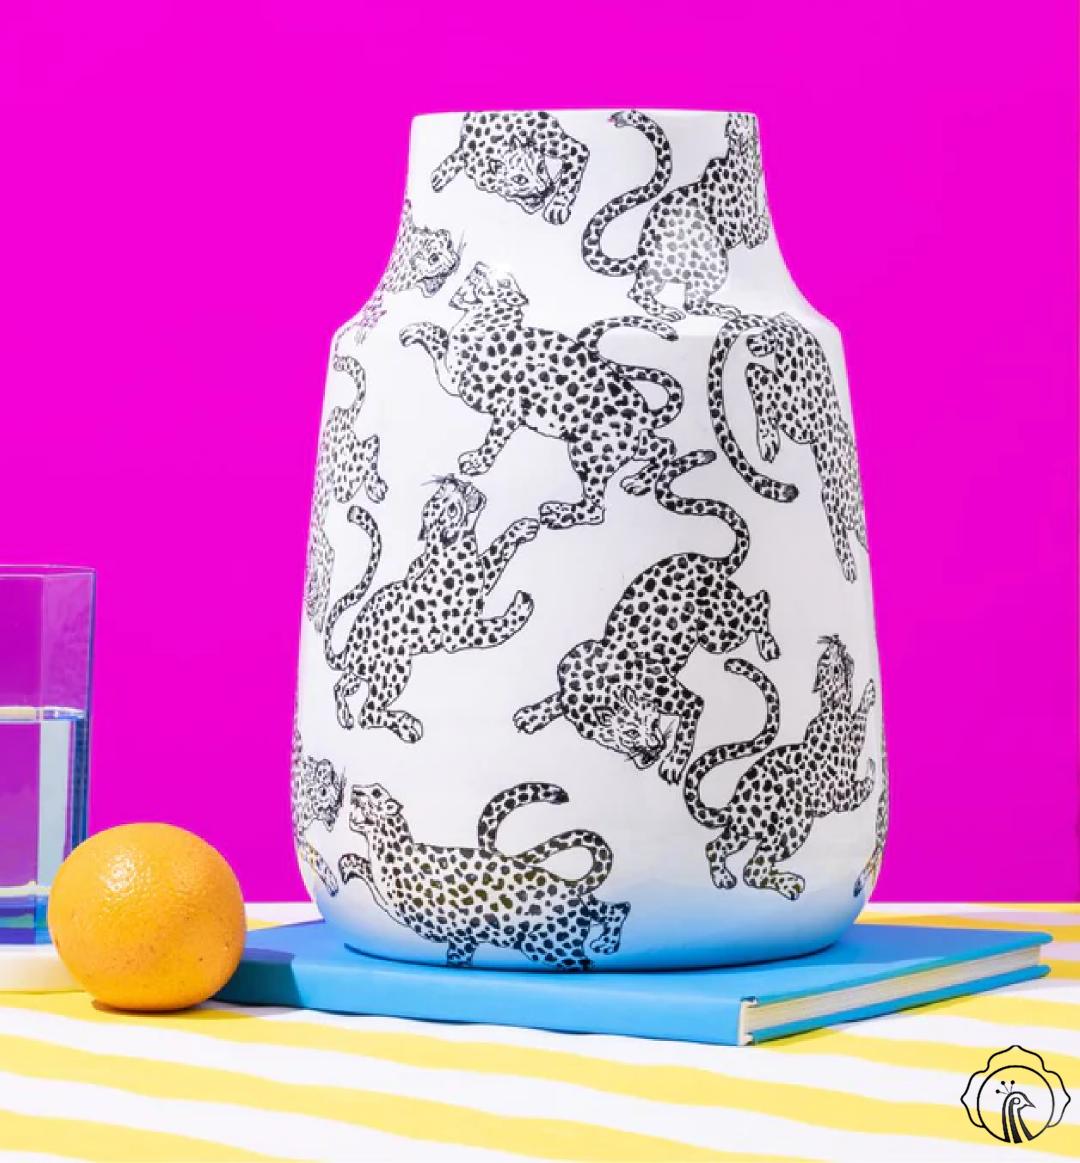

# PLAYFUL CHEETAHS HANDPAINTED VASE

The fierce and playful centerpiece for your summer oasis with wild charm and undeniable style!

Size: 9"L, 9"W, 4.5"H