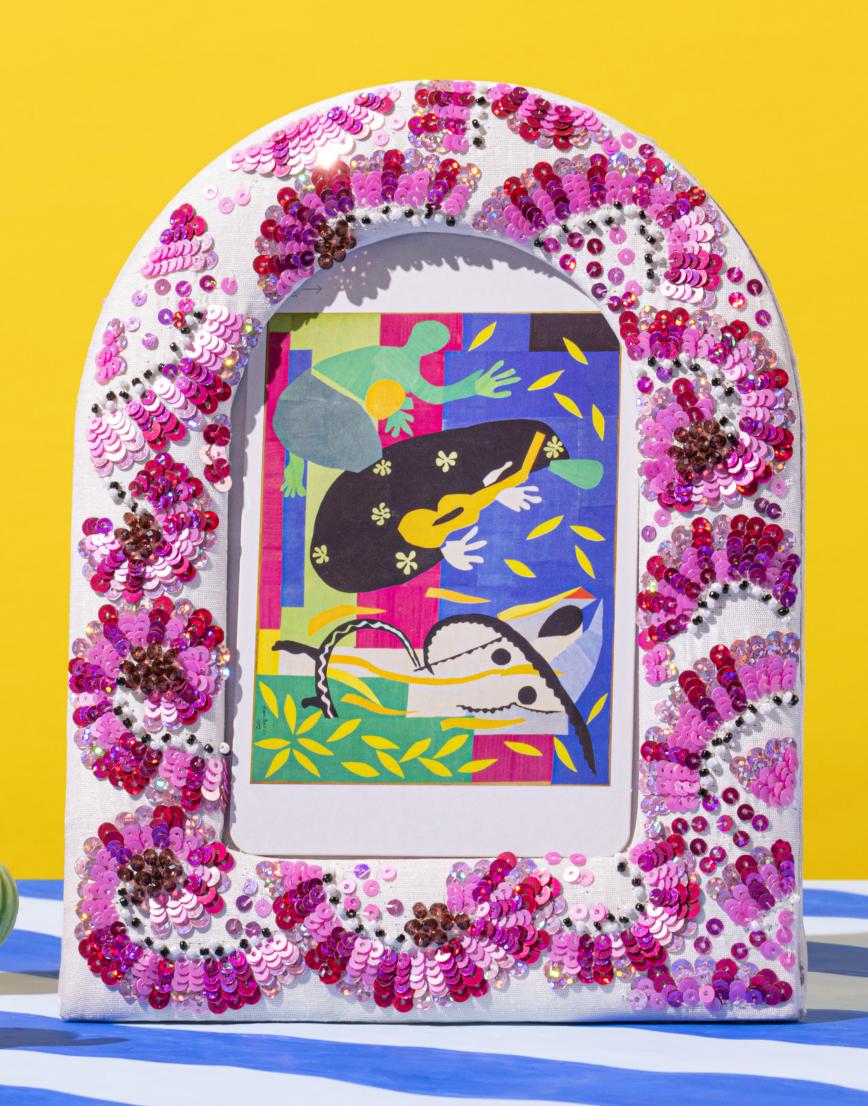

## DOPAMINE DREAMS-PHOTOFRAME

A burst of color and shimmer, perfectly capturing the vibrant essence of summertime joy. Each bead is meticulously chosen and placed to complement the overall design. This photo frame is the perfect gifting option for your loved ones.

Size: 9"H, 7" W (Picture Size 4x6)