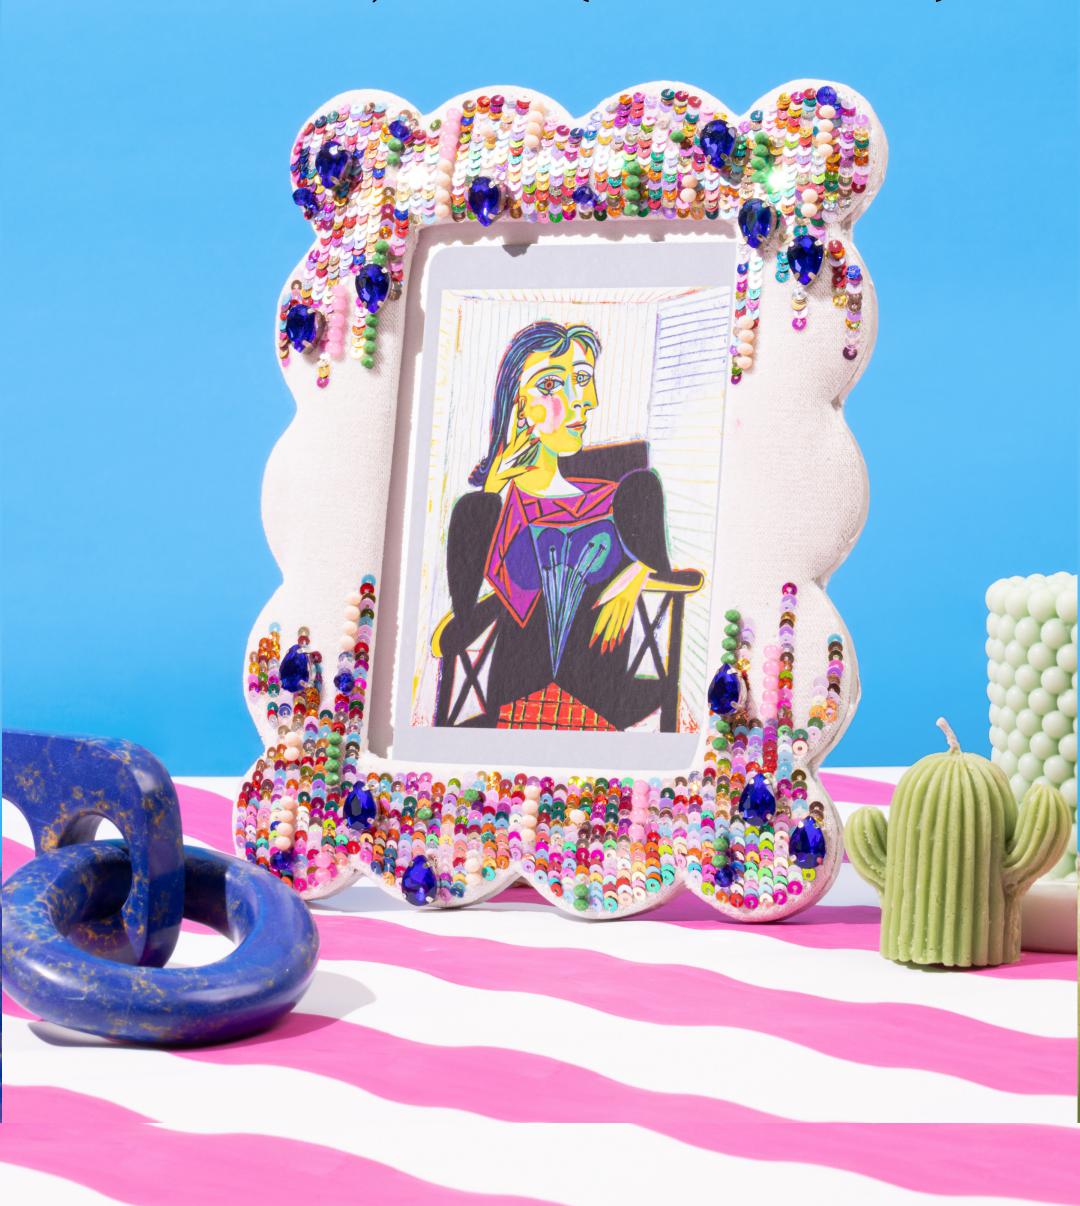

#### SPARKLING SUMMER MEMORIES- PHOTOFRAME

Our photo frames encapsulate the essence of nostalgia, evoking a sense of warmth and sentimentality that will make your heart reminisce.

Size: 8.5" H, 6.75" W (Picture Size: 4x6)