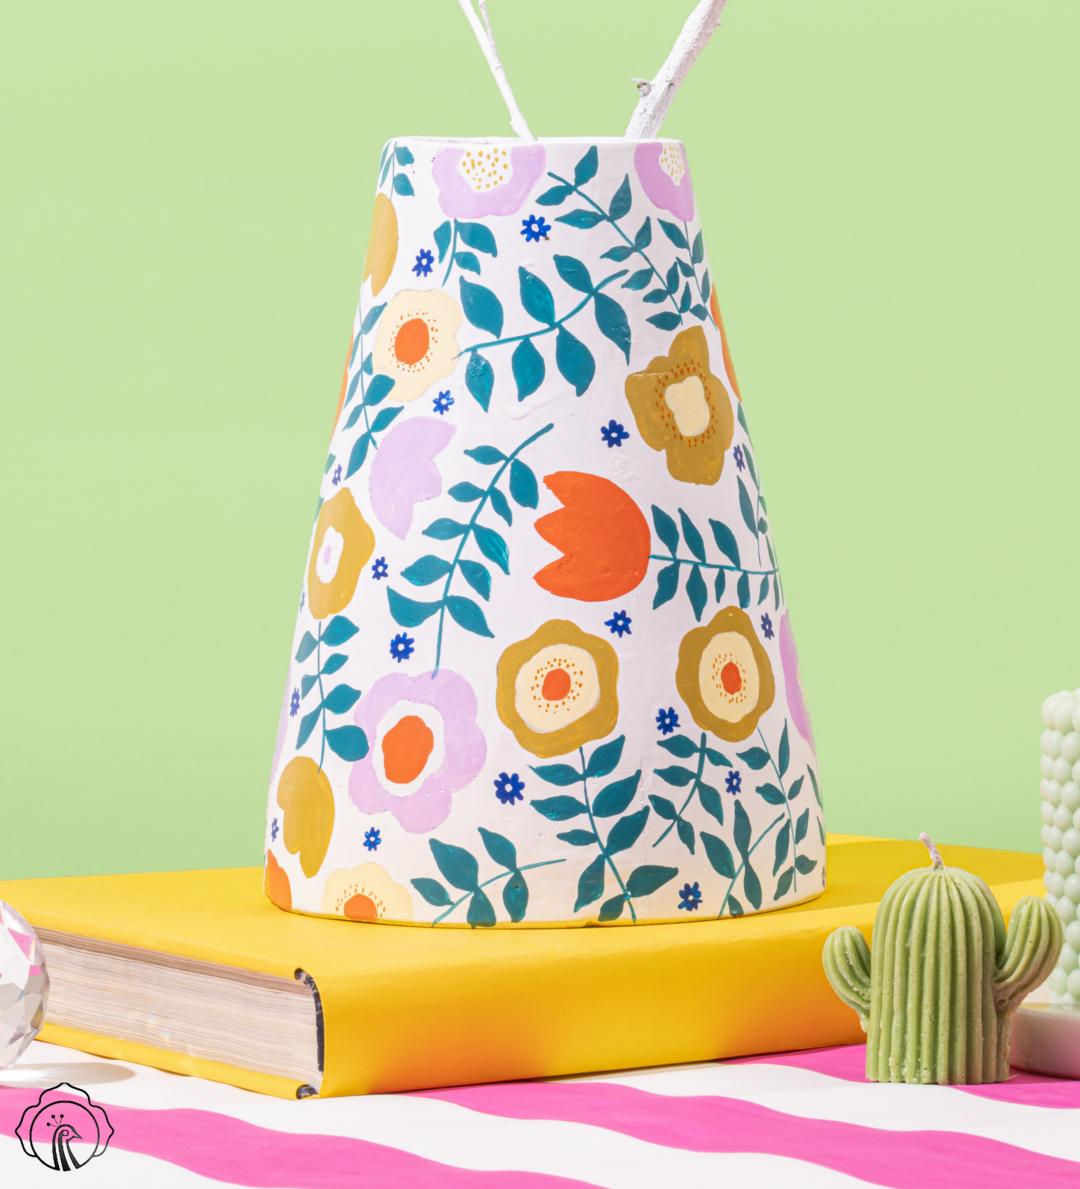

#### HANDPAINTED TERRACOTTA VASE

From radiant sunflower yellows to delicate rose pinks and lush meadow greens, our hand-painted creations showcase a harmonious palette that captures the essence of the season.

Size: 6"W, 8.5" H