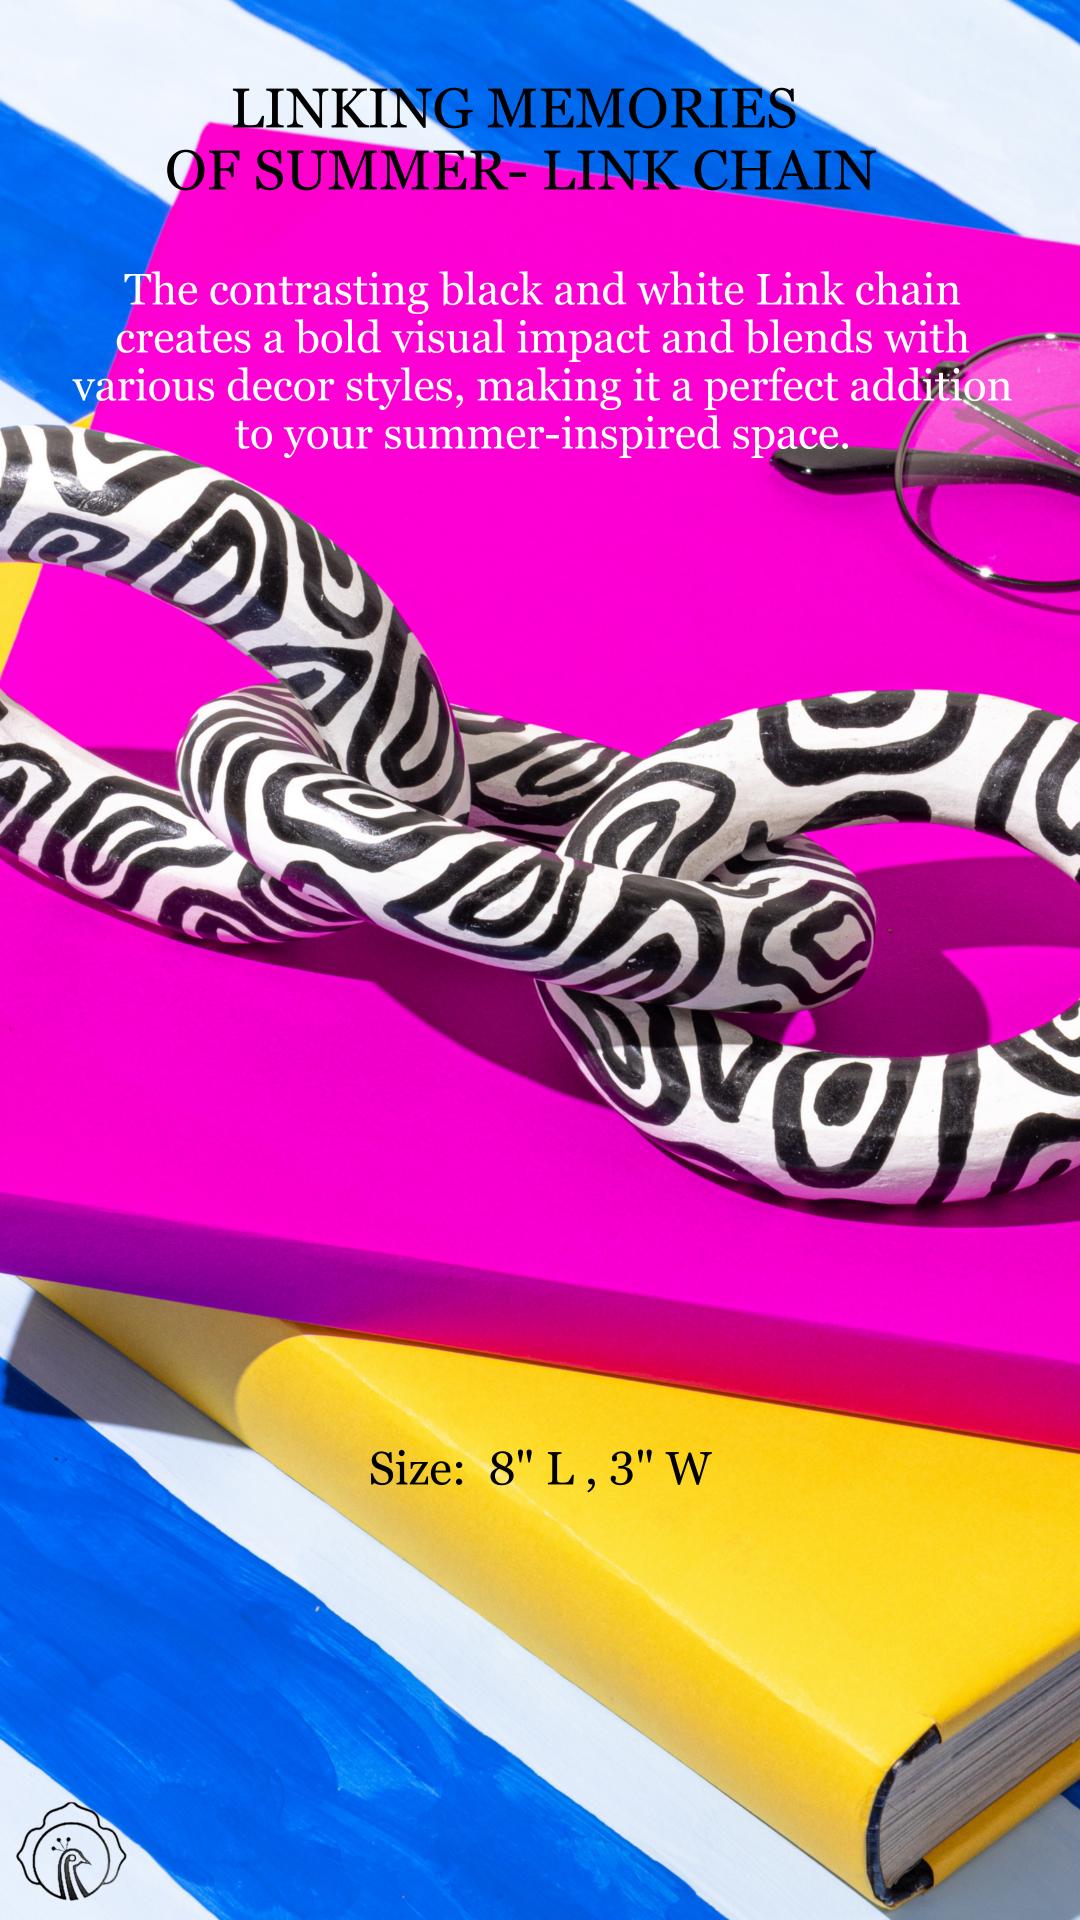

### RETRO PICNIC PARTY VASE & LINK CHAIN

The colorful checkered link chain is a true statement piece that brings a burst of color and energy into your living space.