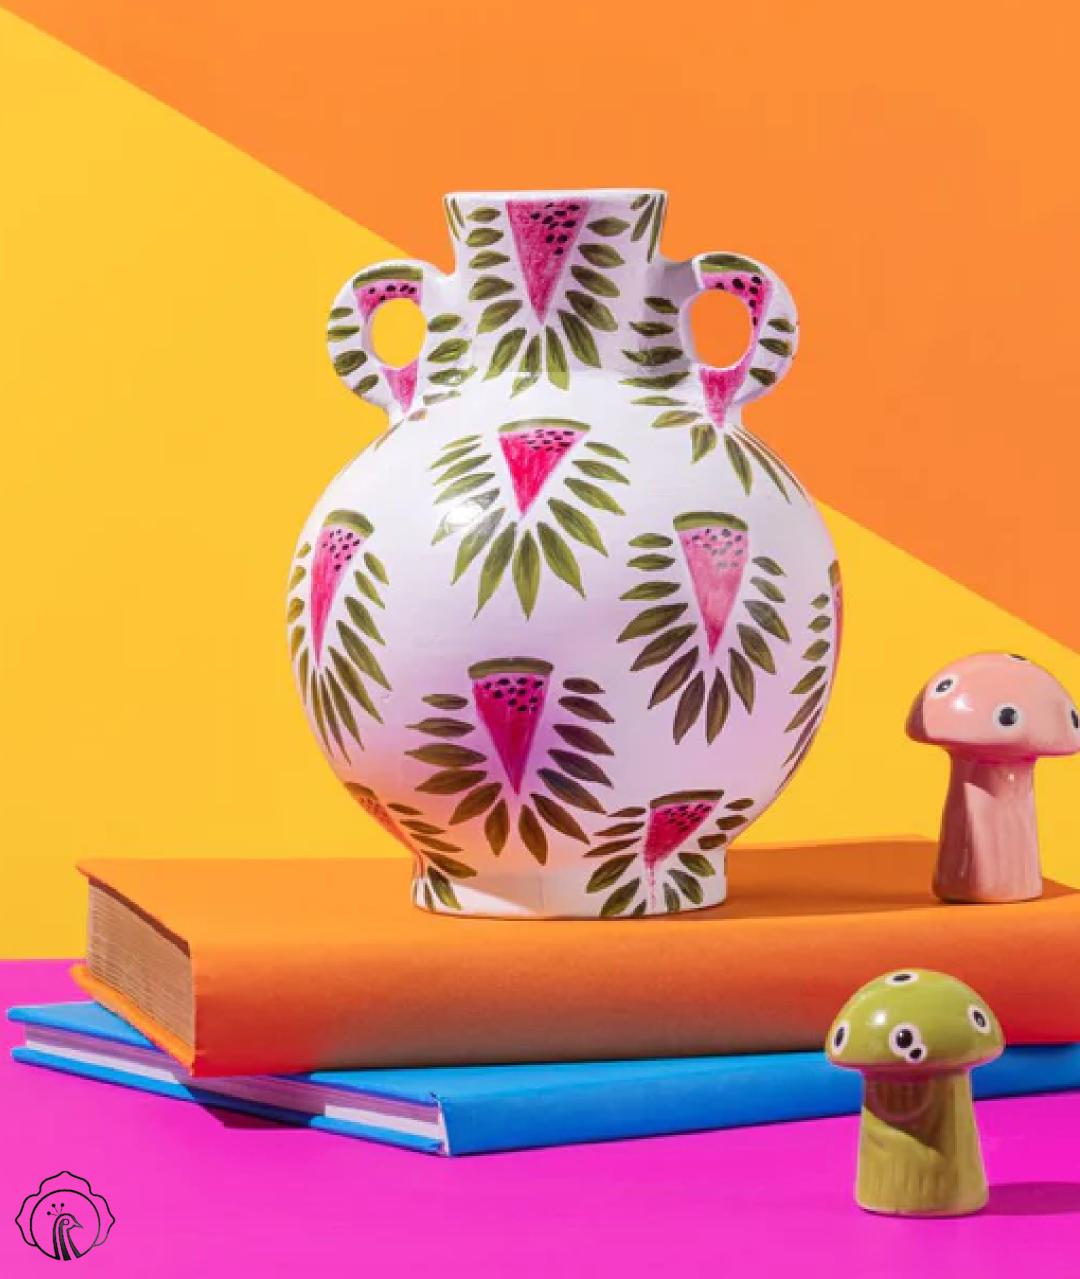

#### SLICE OF SUMMER

#### HANDPAINTED TERRACOTTA VASE

Inspired by the joyous essence of summertime, this artful masterpiece captures the spirit of sunny days, fruity picnics and poolside parties.

Size: 6"L,6"W,8.75"H