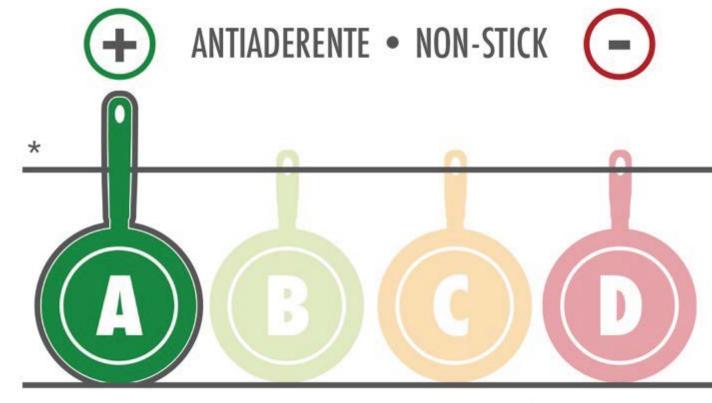

# **NON-STICK CERTIFICATION** WHEN APPLICABLE

\*com base em critérios internos | \* based on internal criteria | \* con base en criterios internos | \* basé sur des critères internes