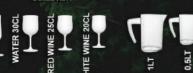

### LONG ČĽÁŠŠ DRINK

Plutão 20Cl

Saturno 20Cl

Hércules 20Cl

Hércules 30Cl

Santo Graal 40Cl

M59 50Cl

Tumbler Facet Prestige 50Cl

Tumbler Facet Prestige 40Cl

Tumbler Facet Prestige Long 33Cl

Tumbler Facet Prestige 33Cl

Boreal 20Cl

Caipirinha 33Cl

FR3 25Cl

FR2 15Cl

FR1 6CI

Tulip 30cl

Tulip 25cl

Tulip 20cl

Flute 9cl

Drop 13cl

Shot 2,5cl

Shot 4cl

Shot Faceta 4cl