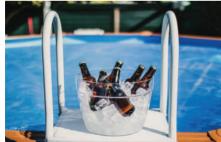

## **FRESH**

The MPDrink® Ice Bucket range has been developed to add comfort and glamour, allowing the drinks to always maintain the desired temperature at all times.

Double 6,63 Lt Black

Simple 3,84 Lt Crystal

Round 10 Lt Branco

Round Bucket with accessories