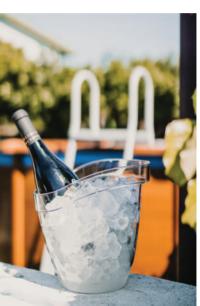

## **FRESH**

The MPDrink® Ice Bucket range has been developed to add comfort and glamour, allowing the drinks to always maintain the desired temperature at all times.

Double 6,63 Lt Black

Simple 3,84 Lt Crystal