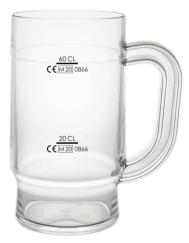

#### EUROPEAN CERTIFICATION DIRECTIVE 2014/32/EU (MID DIRETIVE)

30 CL **(€** M20 0866

Implementation and design of measures materialized in category IM-008, in containers where it meets the requirements of module H, annex X, declaration of conformity based on the guarantee of total quality for the marketing of beverages.