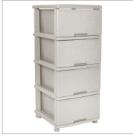

Basket «Jute» M

Chest «Rattan» on 4 drawers

Chest with decor on 4 drawers

Big hanger (5pcs.)

Children's hanger (5 pcs.)

Modular cover «Mosaic»

Small hanger (5pcs.)

Hanger big (5 pcs.)