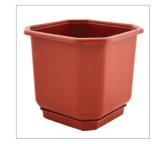

FLOWERPOTS «Quadro» Iow

FLOWERPOTS «Canoe» with insert

FLOWERPOTS «Oreo»

**FLOWERPOTS** «Fence» balcony with insert

FLOWERPOTS «Gamma»

FLOWERPOTS «Gamma» with decor

**FLOWERPOTS** «Alpha»

**FLOWERPOTS** «Rattan» square