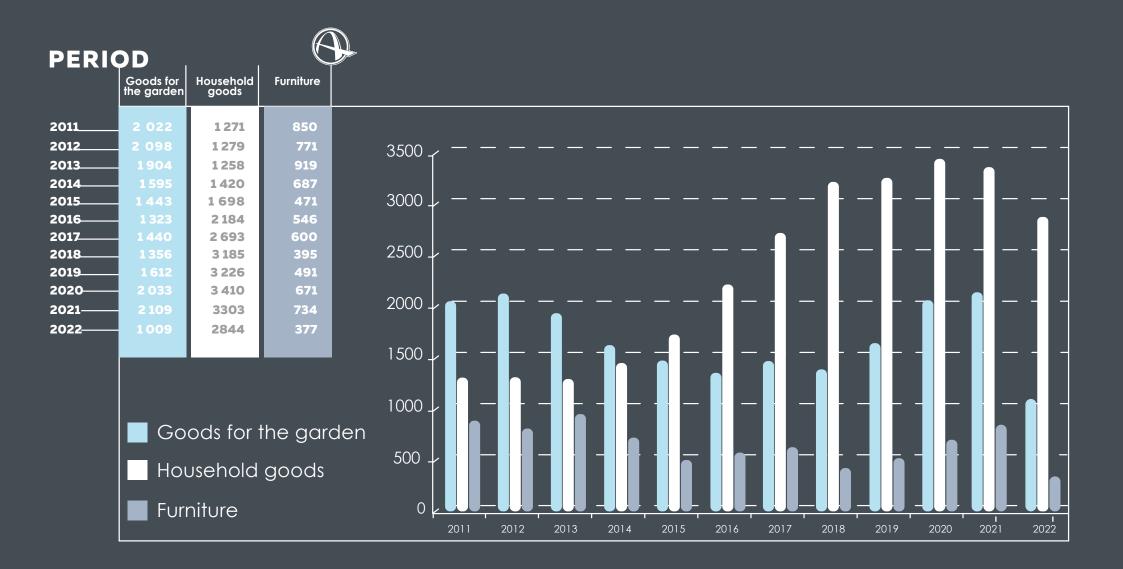

### MARKET: SYSTEMATIZATON of CONSUMERS by TYPE of MARKET

| product groups<br>market type<br>industrial market | <b>plastic furniture</b><br>brand companies:<br>«the Coca-Cola<br>Company»,<br>«PepsiCo, Inc.»,<br>«Sun InBev» etc. | for the garden<br>greenhouses<br>flower shops<br>horticultural<br>centers | household                                            | for the kithen                                       |
|----------------------------------------------------|---------------------------------------------------------------------------------------------------------------------|---------------------------------------------------------------------------|------------------------------------------------------|------------------------------------------------------|
| market reseller                                    | wholesalers<br>dealers<br>stores and<br>supermarkets                                                                | wholesalers<br>dealers<br>stores and<br>supermarkets                      | wholesalers<br>dealers<br>stores and<br>supermarkets | wholesalers<br>dealers<br>stores and<br>supermarkets |
| consumer market                                    | catering<br>the owners of<br>country houses<br>and estates                                                          | end user                                                                  | end user                                             | end user                                             |