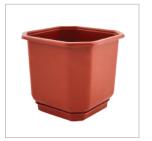

FLOWERPOTS «Quadro» Iow

FLOWERPOTS «Canoe» with insert

FLOWERPOTS «Oreo»

**FLOWERPOTS** «Fence» balcony with insert

FLOWERPOTS «Gamma»

FLOWERPOTS «Gamma» with decor

**FLOWERPOTS** «Alpha»

**FLOWERPOTS** «Rattan» square