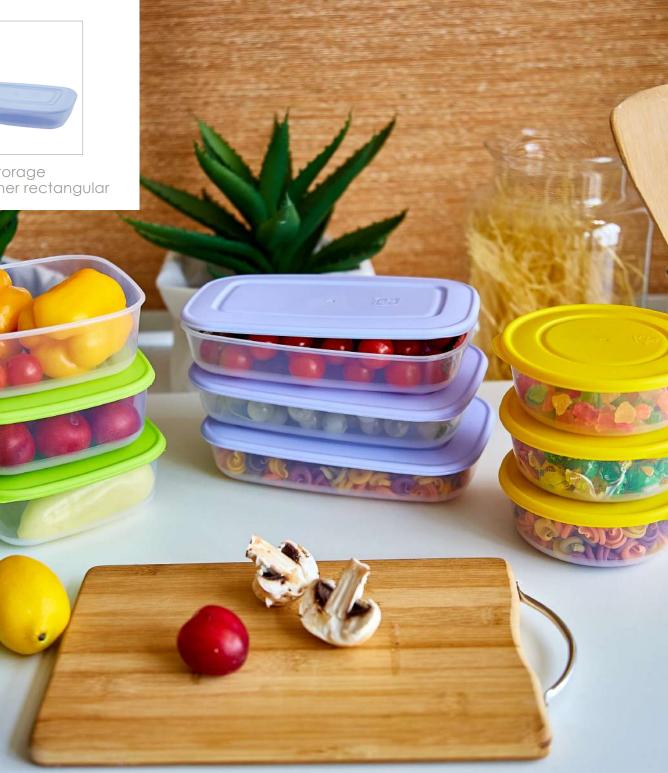

## Food storage container rectangular

Food storage container «Omega» square

Universal tray

Food storage container «Omega» round

Food storage container «Omega» rectangular

Food storage container with clips deep