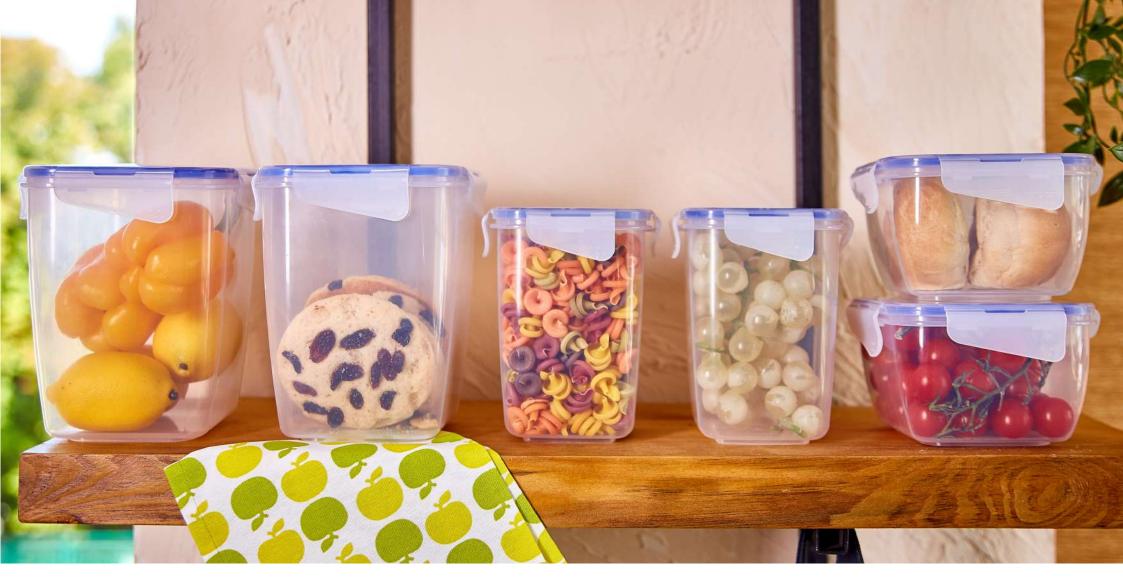

Storage box «Euro»

Organizer for container

CONTAINERS

Food storage container round

## Food storage container square

## Food storage container rectangular

Food storage container «Omega» square

Universal tray

Food storage container «Omega» round

Food storage container «Omega» rectangular

Food storage container with clips deep