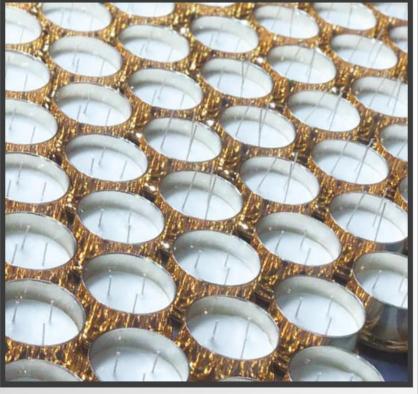

### **RAKLE CANDLES**

RAKLE has been producing & filling candles in house since 2017.

We design

We do the decoration on the glass

With the selected FRAGRANCES,

RAKLE is filling the CANDLES

Today, with automatic & manual operations,

Daily CANDLE Filling Capacity is from 15k to 25k

depending on the volume of container.