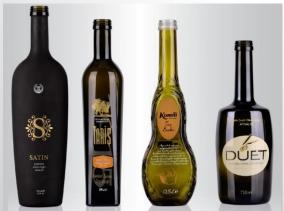

# **Production**

- In RAPSODI and RAKLE, we are a big family with 300 experienced production team and 20 Executive team
- 10.000 m<sup>2</sup> Production Area.
- 500k Pieces / Daily Capacity for Production
- RAPSODI DEKOR is producing in 10K SQM factory main base and in 3 warehouse of total 10k SQM.
- DECORATION for Packaging and Tabletop
  - Cosmetics
  - Olive Oil and Spirit & Wine Bottles
  - Glassware for Home and Tabletop