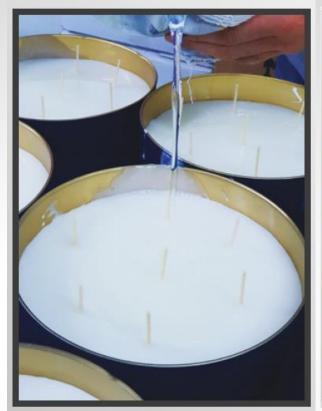

### **RAKLE CANDLES**

RAKLE has been producing & filling candles in house since 2017.

We design

We do the decoration on the glass

With the selected FRAGRANCES,

RAKLE is filling the CANDLES

Today, with automatic & manual operations,

Daily CANDLE Filling Capacity is from 15k to 25k

depending on the volume of container.