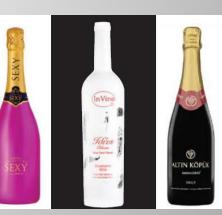

# **Production**

- In RAPSODI and RAKLE, we are a big family with 300 experienced production team and 20 Executive team
- 10.000 m<sup>2</sup> Production Area.
- 500k Pieces / Daily Capacity for Production
- RAPSODI DEKOR is producing in 10K SQM factory main base and in 3 warehouse of total 10k SQM.
- DECORATION for Packaging and Tabletop
  - Cosmetics
  - Olive Oil and Spirit & Wine Bottles
  - Glassware for Home and Tabletop

#### **RAKLE Promotion**

For the leading brands of Wine & Spirit Business,

We supply drinkware solutions.