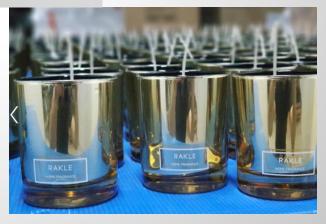

### **RAKLE CANDLES**

RAKLE has been producing & filling candles in house since 2017.

We design

We do the decoration on the glass

With the selected FRAGRANCES,

RAKLE is filling the CANDLES

Today, with automatic & manual operations,

Daily CANDLE Filling Capacity is from 15k to 25k

depending on the volume of container.