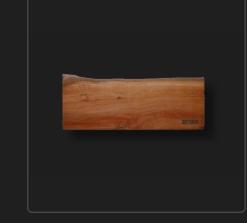

## WOOD WORKS - SERVING BOARDS

An important part of cooking is in the preparation. And, of course, how you finally put your creations on the table. With Skottsberg's serving boards you are guaranteed to put something tasty on the table.

Art.no 532648 EAN 8717522204695 Art.no 532649 EAN 8717522204671

SERVING BOARD 80 X 25 X 2,8 CM

Art.no 532650 EAN 8717522204657

SERVING BOARD 45 X 35 X 2,8 CM