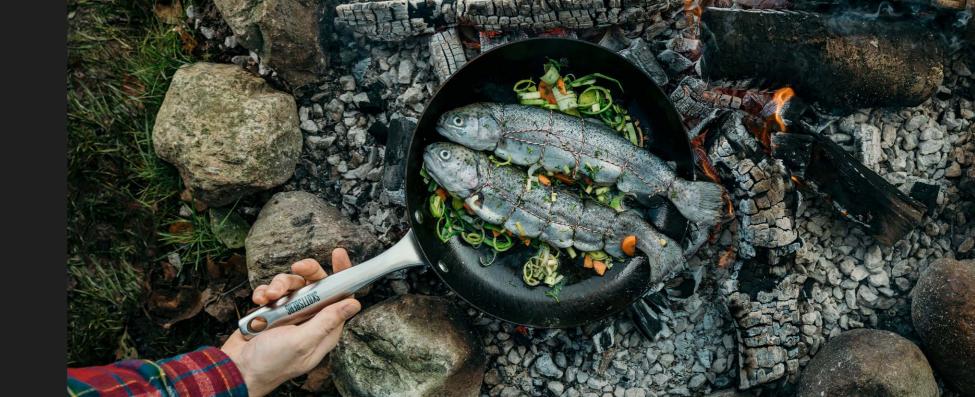

# ADVENTURE

Maybe adventure means learning new things?

Is the kitchen still unknown territory for you?

Take our carbon steel pan and rise to the challenge.

Or does adventure mean backpacking in the wilderness to you? Putting your footsteps where there are no footsteps yet? Then finish your day with one of our Cast Iron pans.

## CAST IRON

Skottsberg cast-iron pans are all you need to get back to basics.

They're strong enough to be used on open fires: go ahead and bake, roast, and stew. Free the cooking beast in you.

FRYING PAN 24 CM