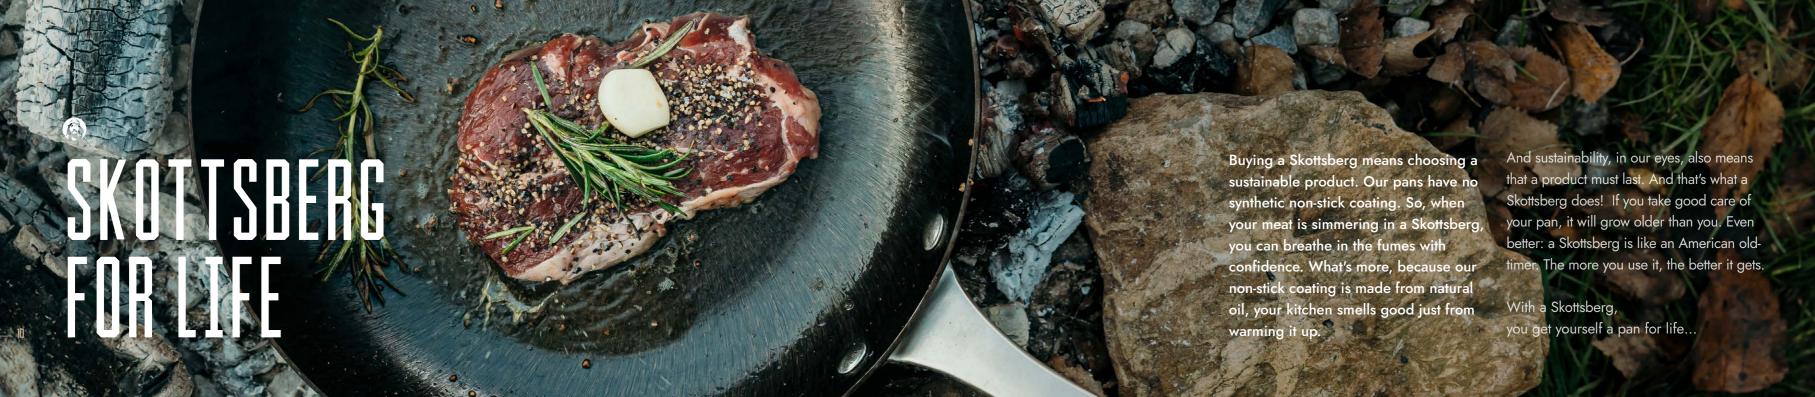

## CAST IRON

Skottsberg cast-iron pans are all you need to get back to basics.

They're strong enough to be used on open fires: go ahead and bake, roast, and stew. Free the cooking beast in you.

FRYING PAN 24 CM