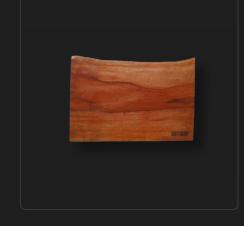

## WOOD WORKS - SERVING BOARDS

An important part of cooking is in the preparation. And, of course, how you finally put your creations on the table. With Skottsberg's serving boards you are guaranteed to put something tasty on the table.

Art.no 532648 EAN 8717522204695 Art.no 532649 EAN 8717522204671

SERVING BOARD 80 X 25 X 2,8 CM

Art.no 532650 EAN 8717522204657

SERVING BOARD 45 X 35 X 2,8 CM