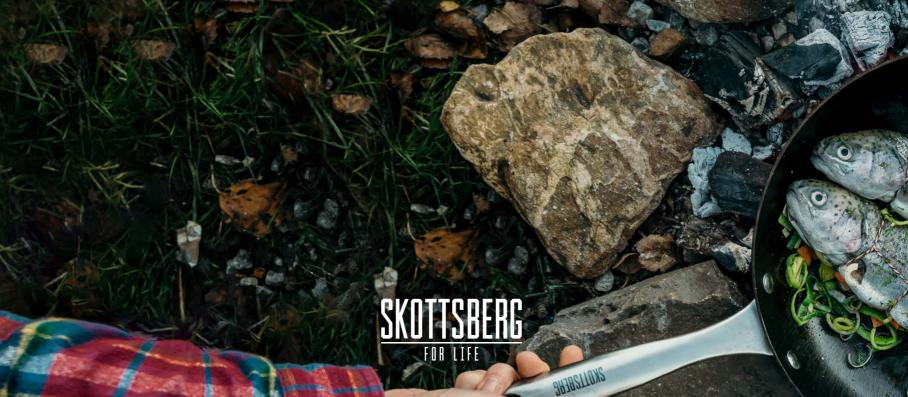

Carl Johan Skottsberg was a Swedish scientist with an untamed curiosity about the world around him. His expeditions to the farthest corners of the world, could only be made possible with the best equipment.

And that's what we want at Skottsberg: to provide you with pans so robust that it makes no difference whether you go exploring the South Pole or on an expedition in your own kitchen. Skottsberg pans are suitable for any journey of discovery.