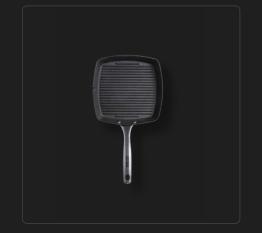

## CAST IRON

Skottsberg cast-iron pans are all you need to get back to basics.

They're strong enough to be used on open fires: go ahead and bake, roast, and stew. Free the cooking beast in you.

FRYING PAN 24 CM

Art.no 532606 EAN 8717522205159

FRYING PAN 28 CM

Art.no 531087 EAN 8717522225881

WOK 34 CM

Art.no 531085 EAN 8717522225928

GRILLPAN 24 X 24 CM

Art.no 531084

GRILLPAN 28 X 28 CM