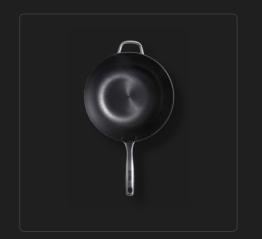

## CAST IRON

Skottsberg cast-iron pans are all you need to get back to basics.

They're strong enough to be used on open fires: go ahead and bake, roast, and stew. Free the cooking beast in you.

FRYING PAN 24 CM

Art.no 532606 EAN 8717522205159

FRYING PAN 28 CM

Art.no 531087 EAN 8717522225881

WOK 34 CM

Art.no 531085 EAN 8717522225928

GRILLPAN 24 X 24 CM

Art.no 531084

GRILLPAN 28 X 28 CM