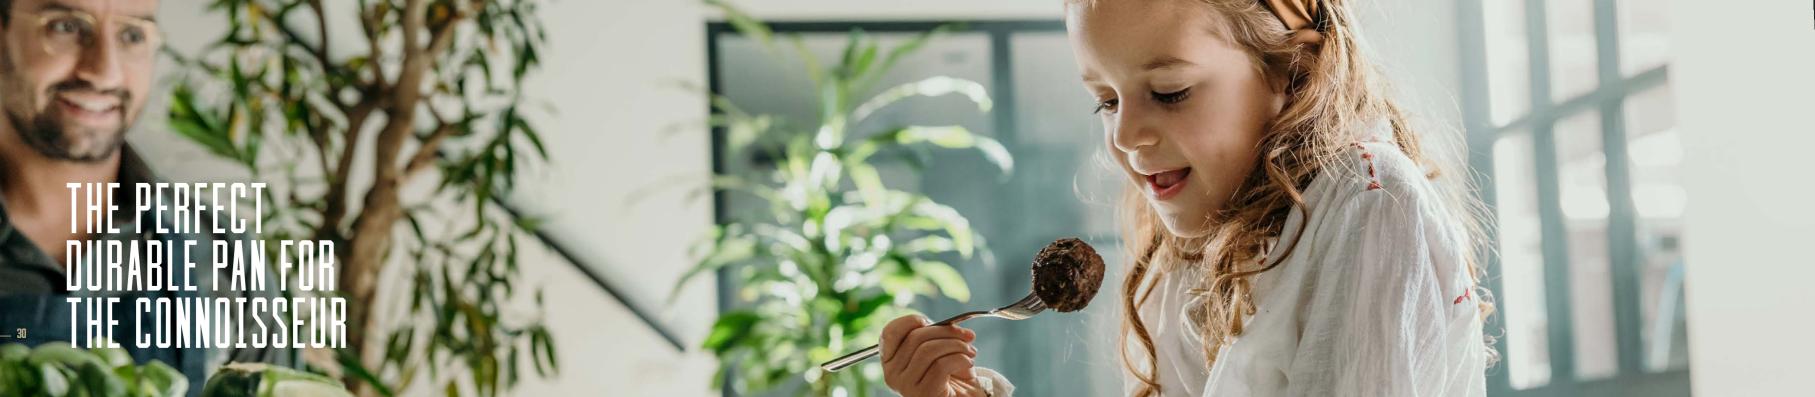

## STAINLESS STEEL

Not that a pan must be beautiful, but these beauties from the Skottsberg Stainless Steel Cookware range are a true sight to be seen. Just think what a feast it will be when you get the contents on your plate. These pans belong in the kitchen of every ambitious cook.

FRYING PAN 24 CM

Art.no 532652 EAN 8717522204619

FRYING PAN 28 CM

Art.no 532653 EAN 8717522204602

WOK 28 CM

Art.no 532656 EAN 8717522204572

LID 28 CM