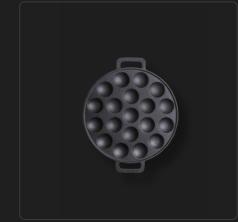

CASSEROLE 28 CM, WITH LID

SKILLET 31,5 CM, WITH LID

DUTCH MINI PANCAKES PAN 24 CM, With 19 "Holes"