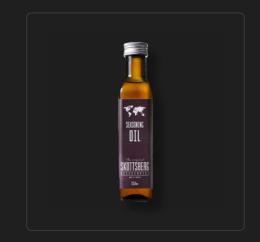

SEASONING OIL 250 ML

Art.no 533986 EAN 8717522185192

LEATHER HANDLE COVERS

Art.no 534204 EAN 8717522179719

SPATULA 28 CM

Art.no 533829

CHAIN MAIL CLEANER 14 X 14 CM

t.no 533161