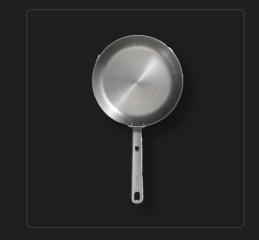

## CARBON STEEL

Cooking is relaxed with our carbon steel pans. Because whatever you prepare, with our Carbon Steel Cookware it will be a special dish. This pan belongs in the kitchen of anyone who feels like getting down to business. And even if you're not an experienced cook yet, you can't really go wrong with this pan.

FRYING PAN 20 CM

Art.no 532658 EAN 8717522204558

FRYING PAN 24 CM

Art.no 532659 EAN 8717522204534

FRYING PAN 28 CM

Art.no 532660 EAN 8717522204497

WADJAN 33 CM

Art.no 532663

WOK 24 CM

WOK 28 CM

Art.no 532662

PARTY PAN 38 CM

Art.no 532664

CREPE PAN 28 CM