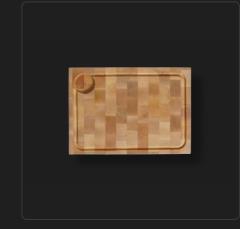

## WOOD WORKS - CUTTING BOARDS

These boards are made of American maple wood. Which is nice, because this type of wood has the perfect hardness to enjoy cutting on without your knife becoming blunt.

Art.no 533218 EAN 8717522197041

CUTTING BOARD 40 X 30 X 3,5 CM

Art.no 533219 EAN 8717522197034