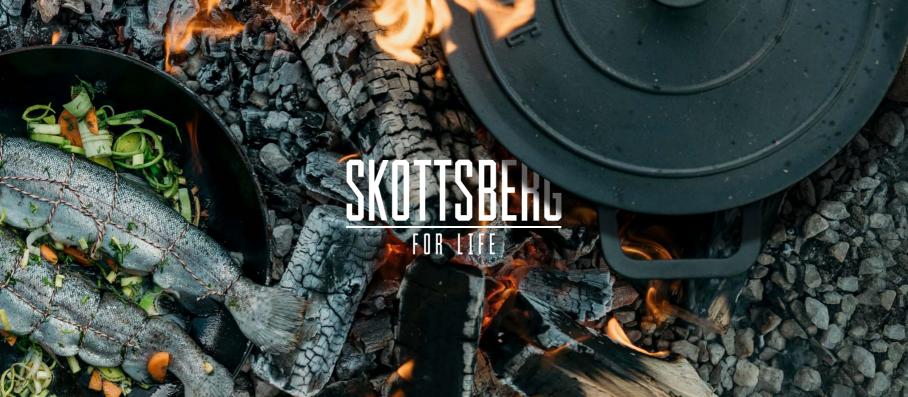

## CAST IRON

Skottsberg cast-iron pans are all you need to get back to basics.

They're strong enough to be used on open fires: go ahead and bake, roast, and stew. Free the cooking beast in you.

FRYING PAN 24 CM