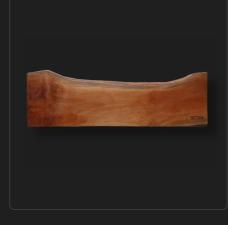

## WOOD WORKS - SERVING BOARDS

An important part of cooking is in the preparation. And, of course, how you finally put your creations on the table. With Skottsberg's serving boards you are guaranteed to put something tasty on the table.

Art.no 532648 EAN 8717522204695 Art.no 532649 EAN 8717522204671

SERVING BOARD 80 X 25 X 2,8 CM

Art.no 532650 EAN 8717522204657

SERVING BOARD 45 X 35 X 2,8 CM