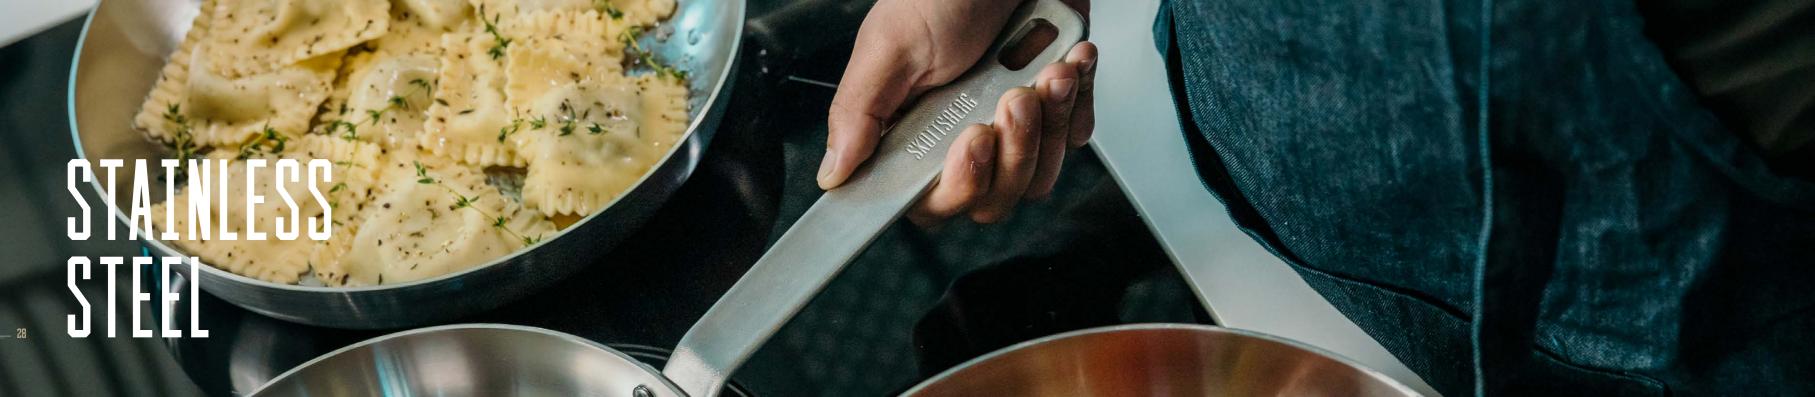

## STAINLESS STEEL

Not that a pan must be beautiful, but these beauties from the Skottsberg Stainless Steel Cookware range are a true sight to be seen. Just think what a feast it will be when you get the contents on your plate. These pans belong in the kitchen of every ambitious cook.

FRYING PAN 24 CM

Art.no 532652 EAN 8717522204619

FRYING PAN 28 CM

Art.no 532653 EAN 8717522204602

WOK 28 CM

Art.no 532656 EAN 8717522204572

LID 28 CM