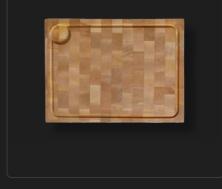

## WOOD WORKS - CUTTING BOARDS

These boards are made of American maple wood. Which is nice, because this type of wood has the perfect hardness to enjoy cutting on without your knife becoming blunt.

Art.no 533218 EAN 8717522197041

## CUTTING BOARD 50 X 30 X 4 CM

Art.no 533220 EAN 8717522197027