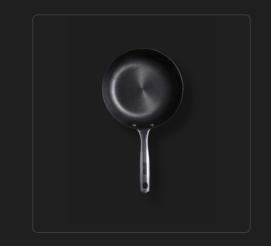

## CARBON STEEL

Cooking is relaxed with our carbon steel pans. Because whatever you prepare, with our Carbon Steel Cookware it will be a special dish. This pan belongs in the kitchen of anyone who feels like getting down to business. And even if you're not an experienced cook yet, you can't really go wrong with this pan.

FRYING PAN 20 CM

Art.no 532658 EAN 8717522204558

FRYING PAN 24 CM

Art.no 532659 EAN 8717522204534

FRYING PAN 28 CM

Art.no 532660 EAN 8717522204497

WADJAN 33 CM

Art.no 532663