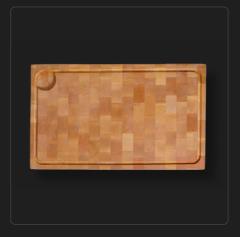

## WOOD WORKS - CUTTING BOARDS

These boards are made of American maple wood. Which is nice, because this type of wood has the perfect hardness to enjoy cutting on without your knife becoming blunt.

Art.no 533218 EAN 8717522197041

CUTTING BOARD 40 X 30 X 3,5 CM

Art.no 533219 EAN 8717522197034