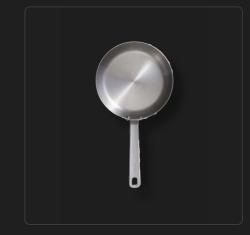

## STAINLESS STEEL

Not that a pan must be beautiful, but these beauties from the Skottsberg Stainless Steel Cookware range are a true sight to be seen. Just think what a feast it will be when you get the contents on your plate. These pans belong in the kitchen of every ambitious cook.

FRYING PAN 24 CM

Art.no 532652 EAN 8717522204619

FRYING PAN 28 CM

Art.no 532653 EAN 8717522204602

WOK 28 CM

Art.no 532656 EAN 8717522204572

LID 28 CM