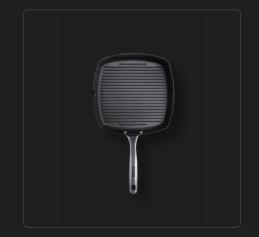

## CAST IRON

Skottsberg cast-iron pans are all you need to get back to basics.

They're strong enough to be used on open fires: go ahead and bake, roast, and stew. Free the cooking beast in you.

FRYING PAN 24 CM

Art.no 532606 EAN 8717522205159

FRYING PAN 28 CM

Art.no 531087 EAN 8717522225881

WOK 34 CM

Art.no 531085 EAN 8717522225928

GRILLPAN 24 X 24 CM

Art.no 531084

GRILLPAN 28 X 28 CM