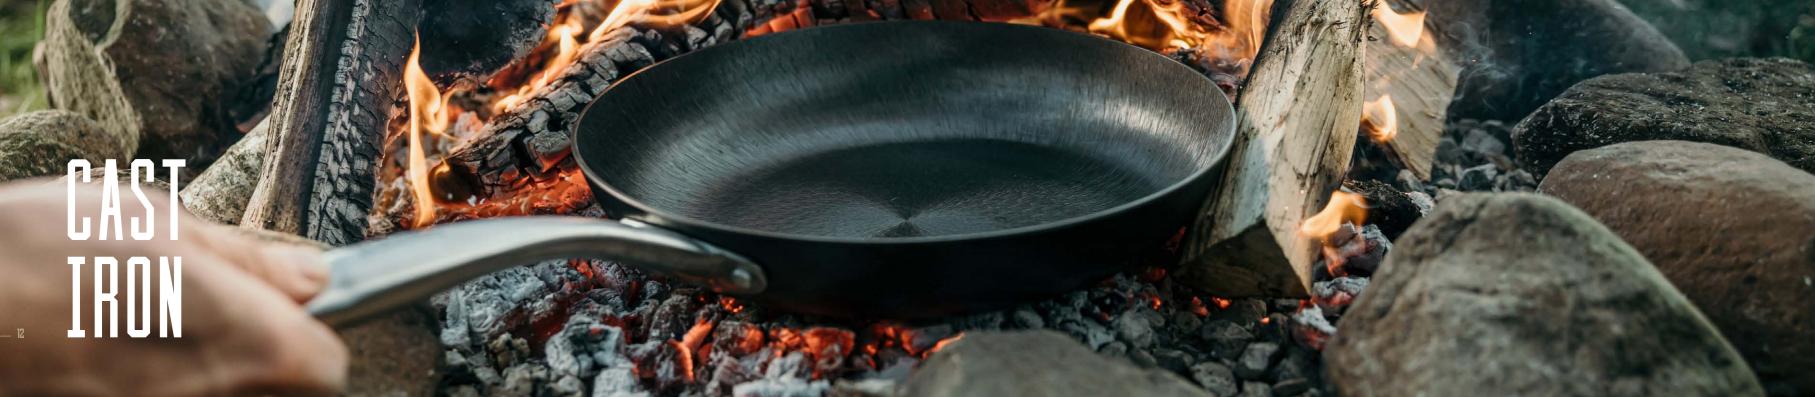

## CAST IRON

Skottsberg cast-iron pans are all you need to get back to basics.

They're strong enough to be used on open fires: go ahead and bake, roast, and stew. Free the cooking beast in you.

FRYING PAN 24 CM