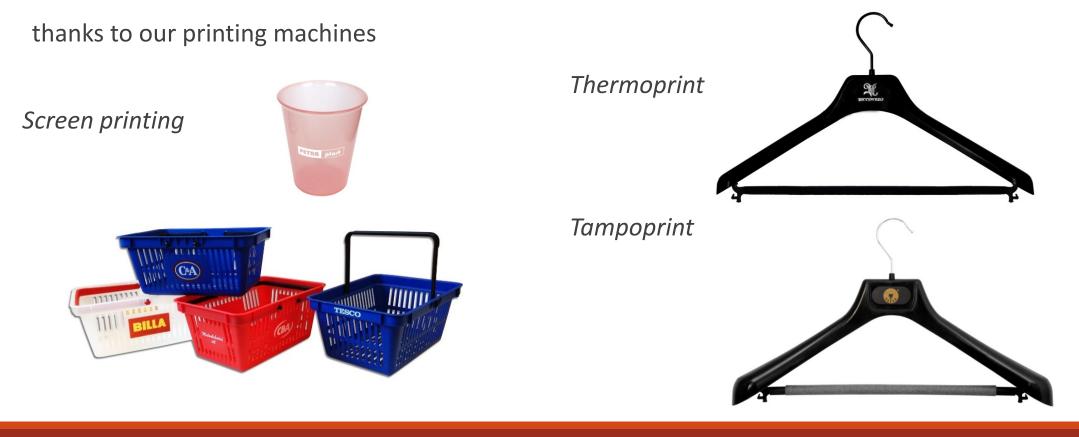

# Printing

There is also possibility to print on the goods with screen printing, tampoprint or thermoprint