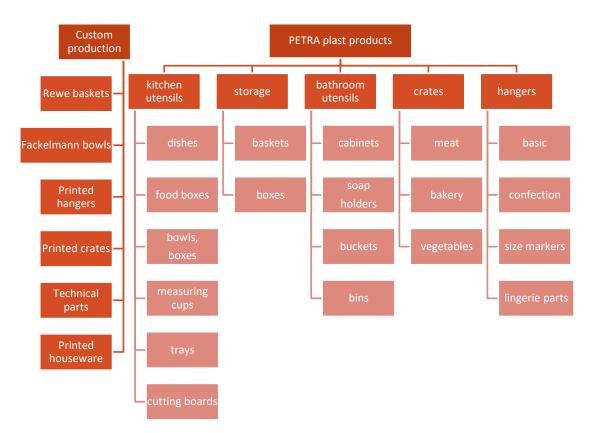

#### •Our production program

- houseware
- storage
- technical production
- custom production
- Biggest part of our business: our own designed products
  - kitchen utensils
  - storage products
  - bathroom utensils
  - crates
  - hangers
- We are also able to print on most of our products