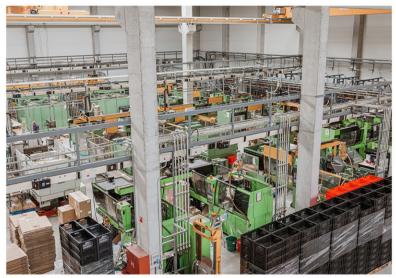

#### Machines

- Machinery equipment of our company is created mainly by Engel injection mould
- Machines, from the little ones with clamping force
- from 80 tons to big ones with clamping force 1200 tons
- 20 injection machines in total