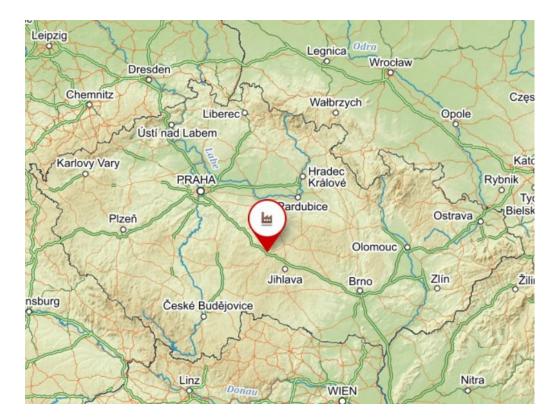

## About PETRAplast

 We are PETRAplast s.r.o. – family company established in 2007 by separation of production site of wholesale company established in 1993

- Our know-how helps us to achieve our goal to satisfy our customers and consumers with high quality goods
- Headquarters, production plant and warehouse are all situated in Jiřice - Humpolec, Czech Republic, 5 kilometres from D1 highway in the middle of Prague and Brno
- More than 20 years of experiences in plastic business