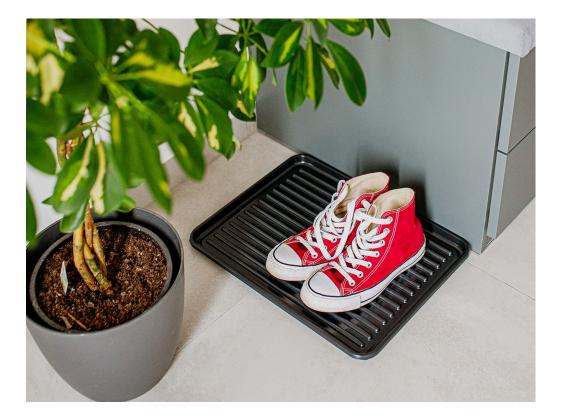

## Products made from recycled material

We must protect nature. That's why we treat recycling with respect in our production. We crush all defective pieces in production and further process the pulp. We then use the pulp for the production of products for which this is legally possible.

The recycled material is used for example for some hangers, shoe pads, shopping baskets, crates...