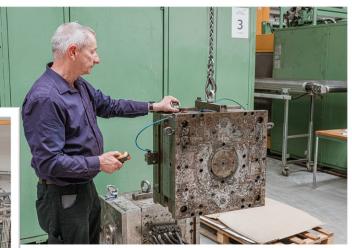

#### Machines

- Machinery equipment of our company is created mainly by Engel injection mould
- Machines, from the little ones with clamping force
- from 80 tons to big ones with clamping force 1200 tons
- 20 injection machines in total