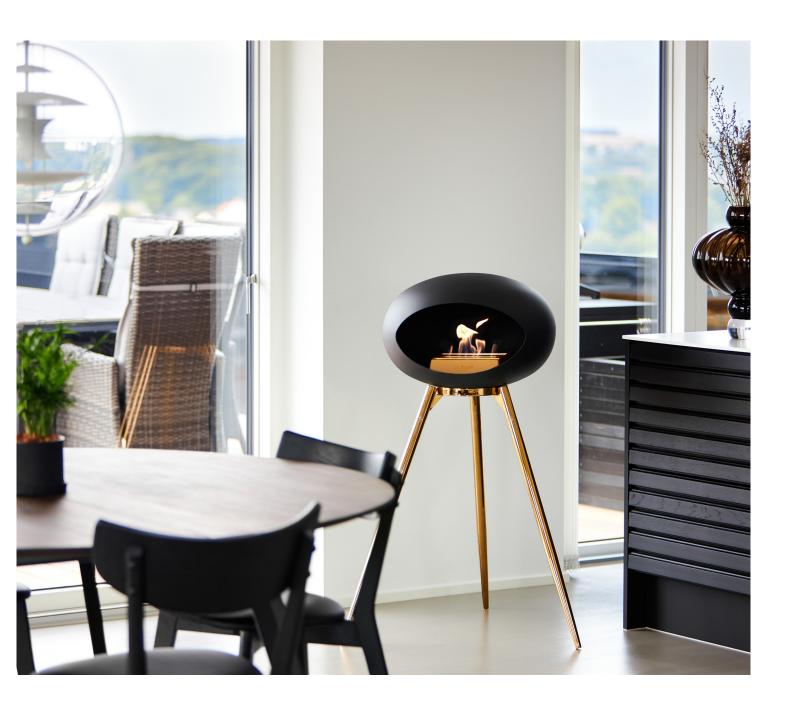

# O5 LE FEU GROUND HIGH

ACCENTUATE THE NATURAL FEEL WITH SMOOTH HAND CRAFTED WOODEN LEGS OR CREATE AN EXCLUSIVE CONTRAST WITH ROSE GOLD LEGS.

# **GROUND HIGH COMBINATIONS**

Le Feu Ground High is an elegant tripod fireplace featuring smooth, Danish hand crafted, wooden legs or exclusive Rose Gold legs adding a distinctive style to the warmth and ambiance created by the fire dome.

# **GROUND HIGH ELEVATES THE** FLAMES WITH ITS 79 CM LEGS. **ELEGANT AND ECO-FRIENDLY.**

Ground High is supported by either hand crafted wooden legs in optional Smoked Oak, Soap Treated Oak, Black Oak hardwood finish or Rose Gold. The dome finished in smooth matt black enhances the stunning glow from the flames radiating an efficient heat to create warmth and comfort in living areas throughout your home.