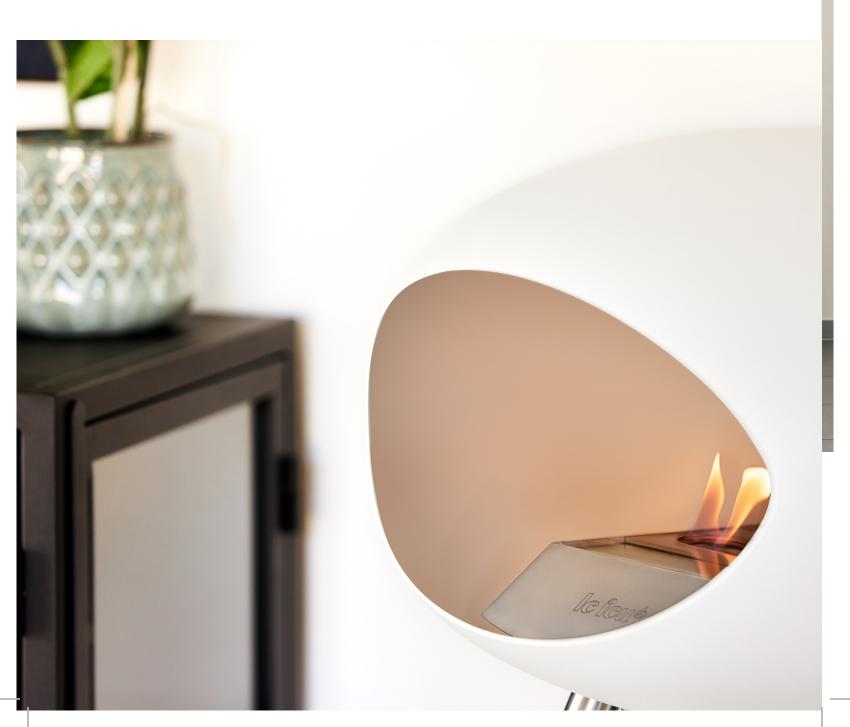

# 04 LE FEU SKY

CAPTIVATING FLAMES MEET THE EYES AND LET THE THOUGHTS FLOW FREELY.

# SKY COMBINATIONS

Endless possibilities for creativity

### LE FEU BEST-SELLER

Sky is characterized by its unique ceiling suspension, which makes the fireplace look light and elegant.

The elliptic dome merely floats in the air as it radiates a soft warmth, contributing to a cosy and relaxed atmosphere. If you are looking for a straightforward and eye catching piece that does not take up floor space,

Sky is certainly the fireplace for you.

# THE APPEAL AND BEAUTY OF SKY IS EXPERIENCED THROUGH ITS MODERN CLEAN LINES.

A stunning fireplace engineered to hang suspended from the ceiling. In our accessories collection you will find specific additions for extra ceiling height or mounting on sloped ceilings.

LE FEU SKY
A FRESH PERSPECTIVE
WITH MODERN CLEAN
LINES.