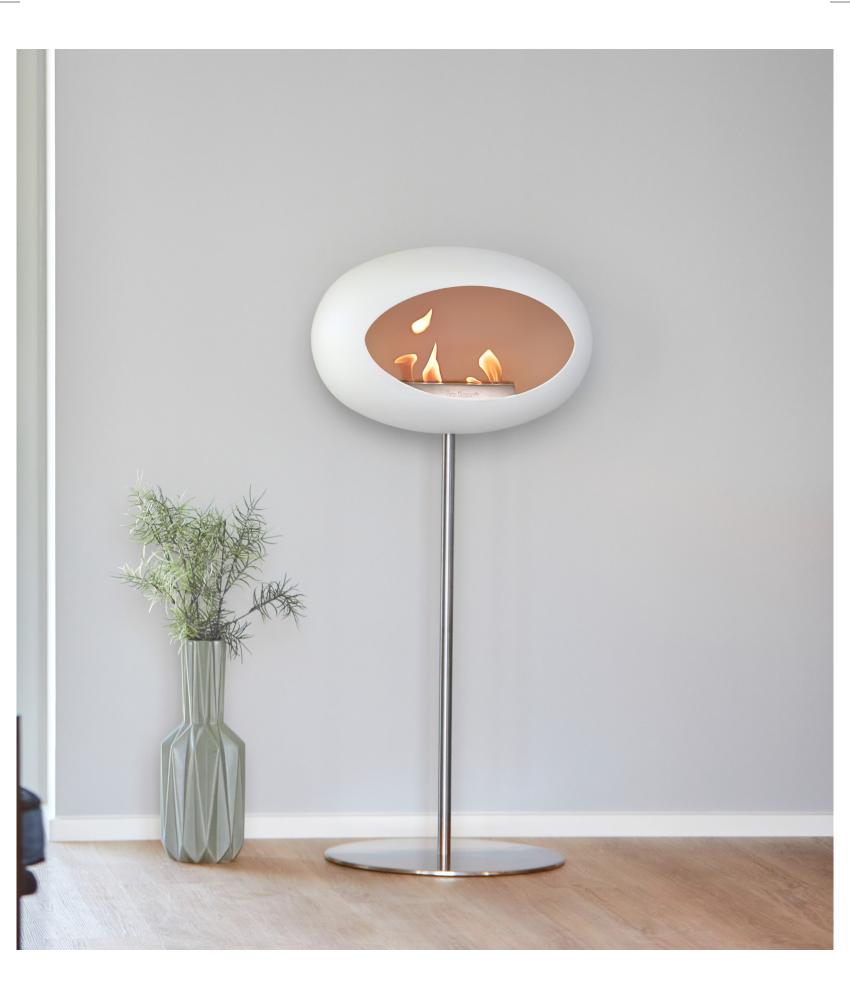

# 04 LE FEU SKY

CAPTIVATING FLAMES MEET THE EYES AND LET THE THOUGHTS FLOW FREELY.

# SKY COMBINATIONS

Endless possibilities for creativity

### LE FEU BEST-SELLER

Sky is characterized by its unique ceiling suspension, which makes the fireplace look light and elegant.

The elliptic dome merely floats in the air as it radiates a soft warmth, contributing to a cosy and relaxed atmosphere. If you are looking for a straightforward and eye catching piece that does not take up floor space,

Sky is certainly the fireplace for you.

# THE APPEAL AND BEAUTY OF SKY IS EXPERIENCED THROUGH ITS MODERN CLEAN LINES.

A stunning fireplace engineered to hang suspended from the ceiling. In our accessories collection you will find specific additions for extra ceiling height or mounting on sloped ceilings.

LE FEU SKY
A FRESH PERSPECTIVE
WITH MODERN CLEAN
LINES.