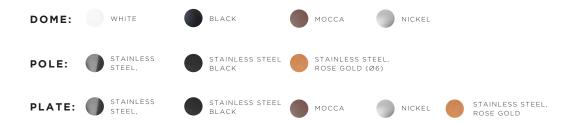

### **GROUND STEEL HIGH COMBINATIONS:**

DOME: WHITE NICKEL BLACK мосса STAINLESS STEEL, STAINLESS STEEL BLACK POLE: BRUSHED STAINLESS STEEL, BRUSHED STAINLESS STEEL BLACK PLATE: мосса STAINLESS STEEL, ROSE GOLD (ONLY FOR 50 CM - Ø6)