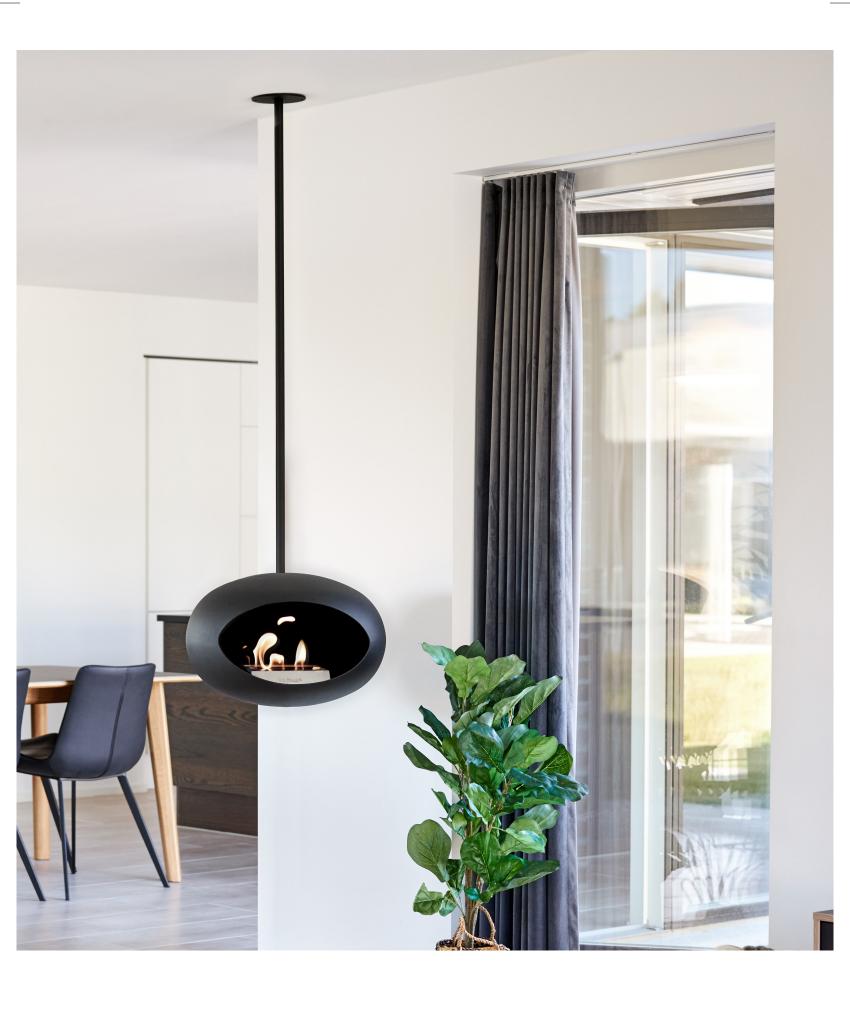

# 04 LE FEU SKY

CAPTIVATING FLAMES MEET THE EYES AND LET THE THOUGHTS FLOW FREELY.

### LE FEU BEST-SELLER

Sky is characterized by its unique ceiling suspension, which makes the fireplace look light and elegant.

The elliptic dome merely floats in the air as it radiates a soft warmth, contributing to a cosy and relaxed atmosphere. If you are looking for a straightforward and eye catching piece that does not take up floor space,

Sky is certainly the fireplace for you.

# THE APPEAL AND BEAUTY OF SKY IS EXPERIENCED THROUGH ITS MODERN CLEAN LINES.

A stunning fireplace engineered to hang suspended from the ceiling. In our accessories collection you will find specific additions for extra ceiling height or mounting on sloped ceilings.