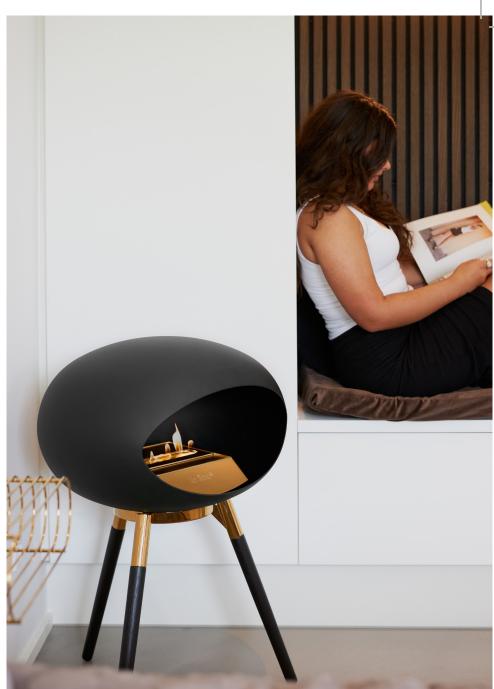

# O5 LE FEU GROUND HIGH

ACCENTUATE THE NATURAL FEEL WITH SMOOTH HAND CRAFTED WOODEN LEGS OR CREATE AN EXCLUSIVE CONTRAST WITH ROSE GOLD LEGS.

# **GROUND HIGH COMBINATIONS**

Le Feu Ground High is an elegant tripod fireplace featuring smooth, Danish hand crafted, wooden legs or exclusive Rose Gold legs adding a distinctive style to the warmth and ambiance created by the fire dome.

# **GROUND HIGH ELEVATES THE** FLAMES WITH ITS 79 CM LEGS. **ELEGANT AND ECO-FRIENDLY.**

Ground High is supported by either hand crafted wooden legs in optional Smoked Oak, Soap Treated Oak, Black Oak hardwood finish or Rose Gold. The dome finished in smooth matt black enhances the stunning glow from the flames radiating an efficient heat to create warmth and comfort in living areas throughout your home.