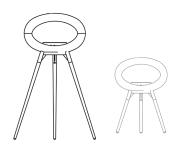

# O5 LE FEU GROUND HIGH

ACCENTUATE THE NATURAL FEEL WITH SMOOTH HAND CRAFTED WOODEN LEGS OR CREATE AN EXCLUSIVE CONTRAST WITH ROSE GOLD LEGS.

# **GROUND HIGH COMBINATIONS**

Le Feu Ground High is an elegant tripod fireplace featuring smooth, Danish hand crafted, wooden legs or exclusive Rose Gold legs adding a distinctive style to the warmth and ambiance created by the fire dome.

# **GROUND HIGH ELEVATES THE** FLAMES WITH ITS 79 CM LEGS. **ELEGANT AND ECO-FRIENDLY.**

Ground High is supported by either hand crafted wooden legs in optional Smoked Oak, Soap Treated Oak, Black Oak hardwood finish or Rose Gold. The dome finished in smooth matt black enhances the stunning glow from the flames radiating an efficient heat to create warmth and comfort in living areas throughout your home.

# **GROUND LOW**

Ground low - Ideal for small apartments

Ground Low is the collection's youngest brother. And also the one with the lowest weight. Ground Low is perfect for a cool evening on the terrace. on the balcony or the roof terrace. Ground Low creates a cosy warmth and fits well into rooms with limited space.

# WITH 45 CM LEGS GROUND LOW IS SPACE SAVING AND CHARMING.

Le Feu Ground Low features smooth, Danish hand crafted, wooden legs or exclusive Rose Gold legs adding a distinctive style to the warmth and ambiance created by the fire dome.