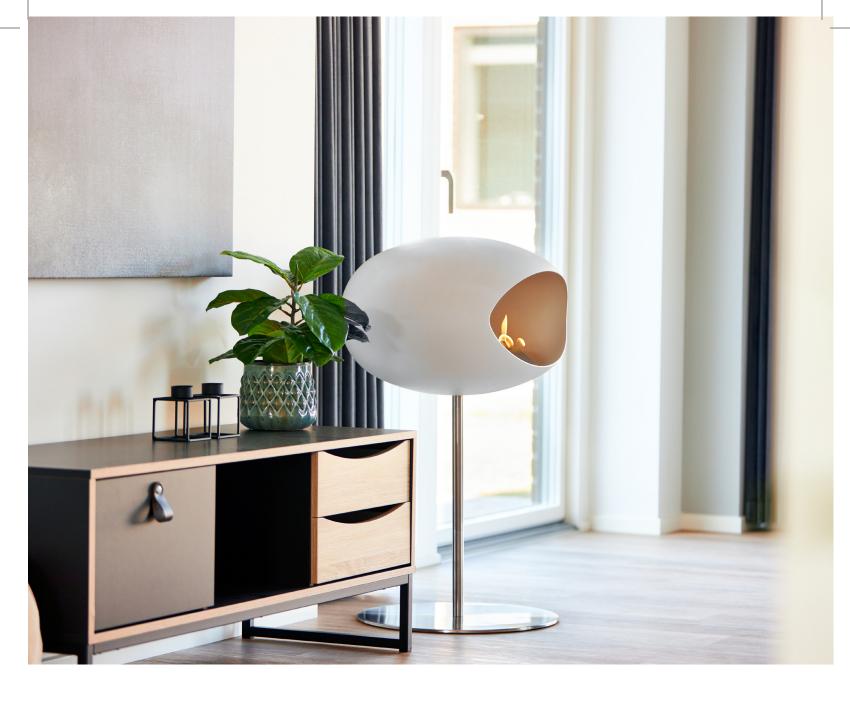

# 04 LE FEU SKY

CAPTIVATING FLAMES MEET THE EYES AND LET THE THOUGHTS FLOW FREELY.

### LE FEU BEST-SELLER

Sky is characterized by its unique ceiling suspension, which makes the fireplace look light and elegant.

The elliptic dome merely floats in the air as it radiates a soft warmth, contributing to a cosy and relaxed atmosphere. If you are looking for a straightforward and eye catching piece that does not take up floor space,

Sky is certainly the fireplace for you.