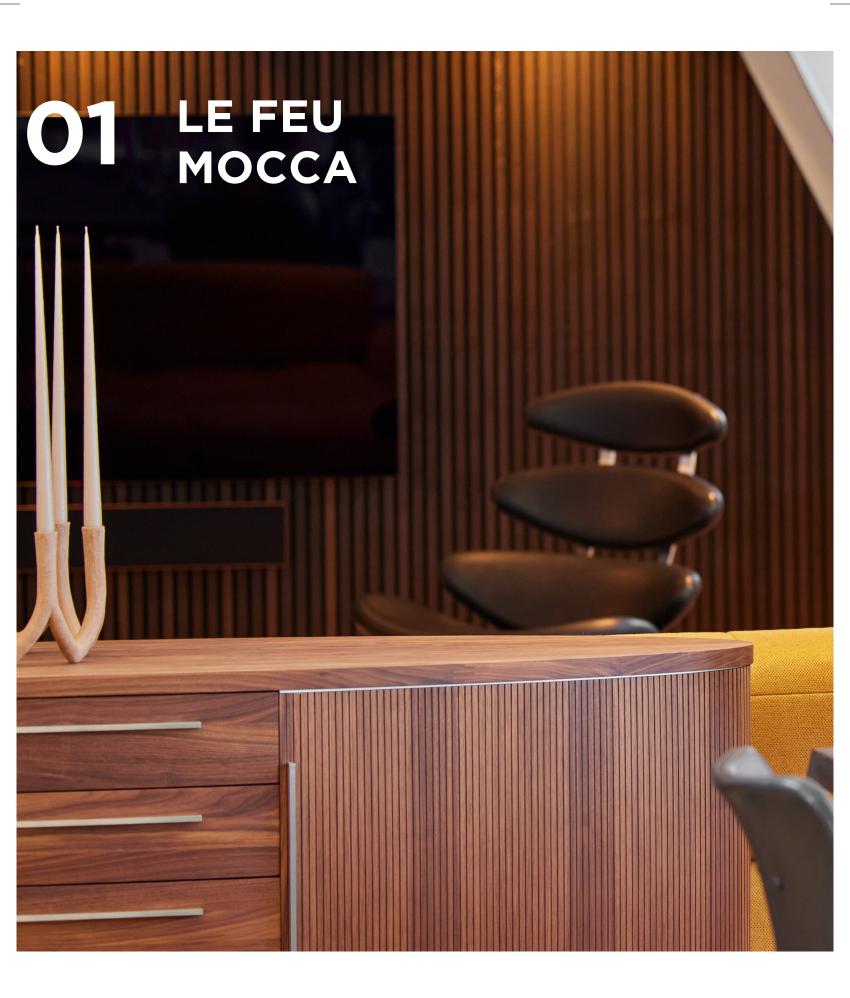

# MOCCA COMBINATIONS

LET THE FLAMES COME ALIVE ON THIS PERFECT BACKGROUND

Give the flames the perfect most beautiful background with the warm mocca colour. The dark and natural tone makes the fireplace blend together perfectly with your interior design.

# THE BALANCED NATURAL SHADE OF MOCCA

Combine the dark chocolate mocca colour with the wide selection of accessories and create a unique fireplace for your home.

The stunning glow from the flame, radiates an efficient heat creating warmth and comfort in living areas throughout your home.