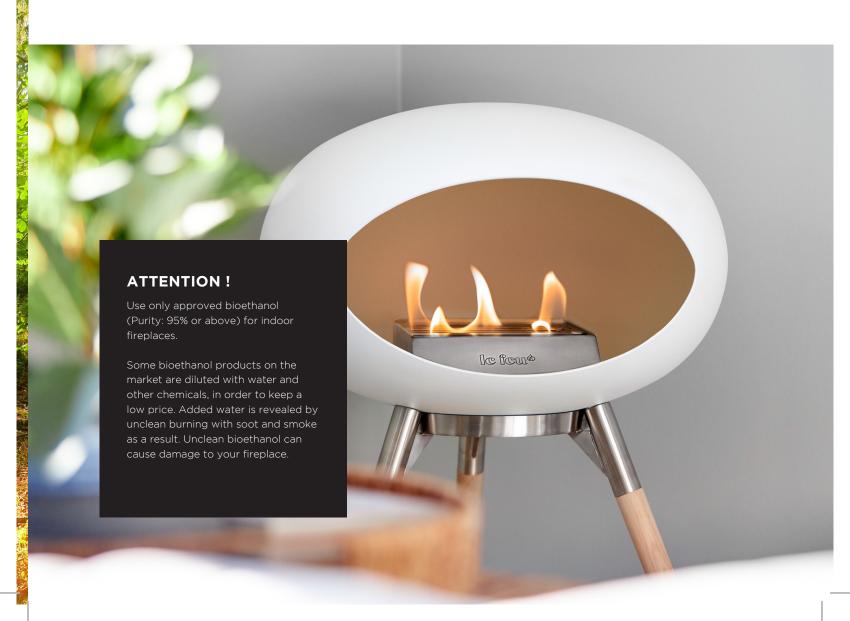

#### WHAT IS BIOETHANOL?

In recent years, the general knowledge of bioethanol has increased, especially due to its use in bioethanol fireplaces. But what is it exactly? - And how is it made?

The production of bioethanol bears great resemblance to production of other types of alcohol or spirits.

The basic ingredient in bioethanol is excess organic residue, mainly from agriculture

In short, what was previously considered waste is now converted into a valuable, clean and sustainable source of energy.

The production of bioethanol starts with non-edible cellulosic biomass, e.g. .grass, hay or sugar cane.

Water and steam is breaking down the structure to a mushy pulp.

Enzymes are added to break down the plant cells and turn the cellulose into dextrose, commonly known as sugar.

Yeast and bacteria are added to initiate a fermentation process.

The result is an alcoholic mass with a content of 10% alcohol. This mass is used to produce the purified bioethanol approved for indoor bio fireplaces.