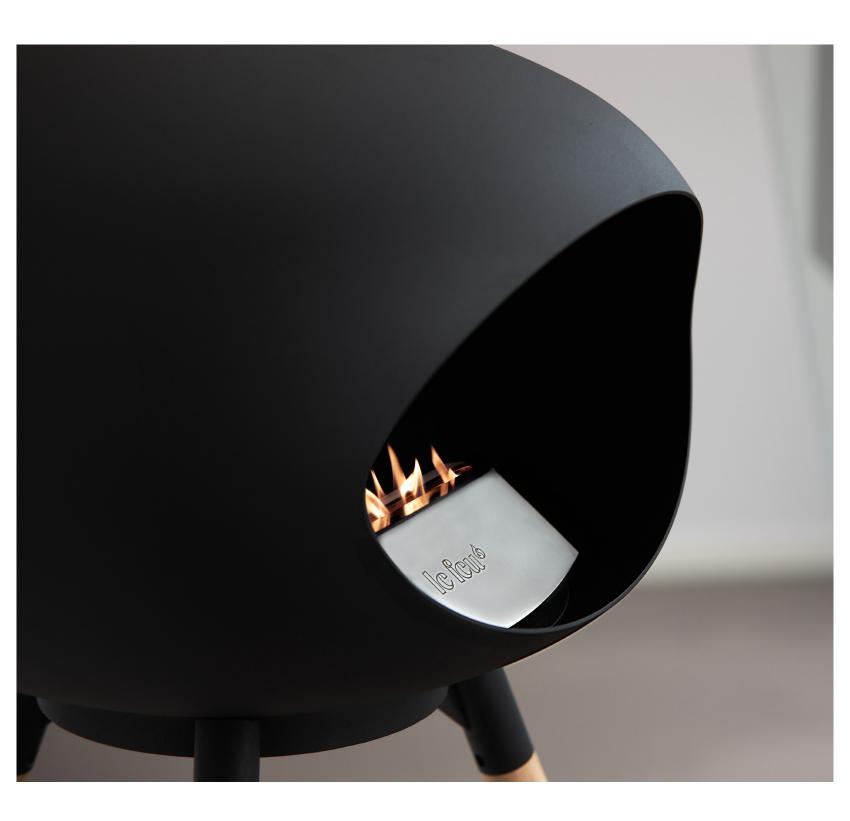

# **EASY CHANGE OF LOCATION**

Inside and outside

THE DANCING FLAMES LIGHT UP THE TRENDY EARTH COLOURS, IN THIS NEW MOCCA FIREPLACE DESIGN.

# MOCCA COMBINATIONS

LET THE FLAMES COME ALIVE ON THIS PERFECT BACKGROUND

Give the flames the perfect most beautiful background with the warm mocca colour. The dark and natural tone makes the fireplace blend together perfectly with your interior design.

# THE BALANCED NATURAL SHADE OF MOCCA

Combine the dark chocolate mocca colour with the wide selection of accessories and create a unique fireplace for your home.

The stunning glow from the flame, radiates an efficient heat creating warmth and comfort in living areas throughout your home.