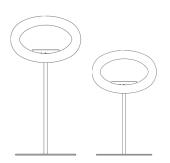

# STEEL HIGH COMBINATIONS

Le Feu Ground Steel High - For a clean look

With a stylish floor plate, Le Feu Ground Steel High is the epitome of elegance and clean lines. Both sharp and classy at the same time. Ground Steel High is a versatile model and will undoubtedly adorn any home.

### **GROUND STEEL HIGH**

Like other Le Feu models, Ground Steel requires no chimney or flue and is easy to install and is in keeping with Le Feu bioethanol fireplaces' user-friendly approach to assure satisfaction.

Scandinavian design combined with precision engineering creates an elegant modern fireplace in stunning chrome.

# 08 LE FEU STEEL LOW

JUST SIT BACK AND ENJOY THE AMBIANCE OF THE SMOKE-FREE FLAMES.

## STEEL LOW COMBINATIONS

With its beautiful cut the Le Feu fireplace is a piece of furniture that fits in everywhere, from old world to minimalist designer homes . Ground Steel Low is a versatile model that can be used both indoors and outdoors. Ground Steel Low is a versatile model and will undoubtedly adorn any home.