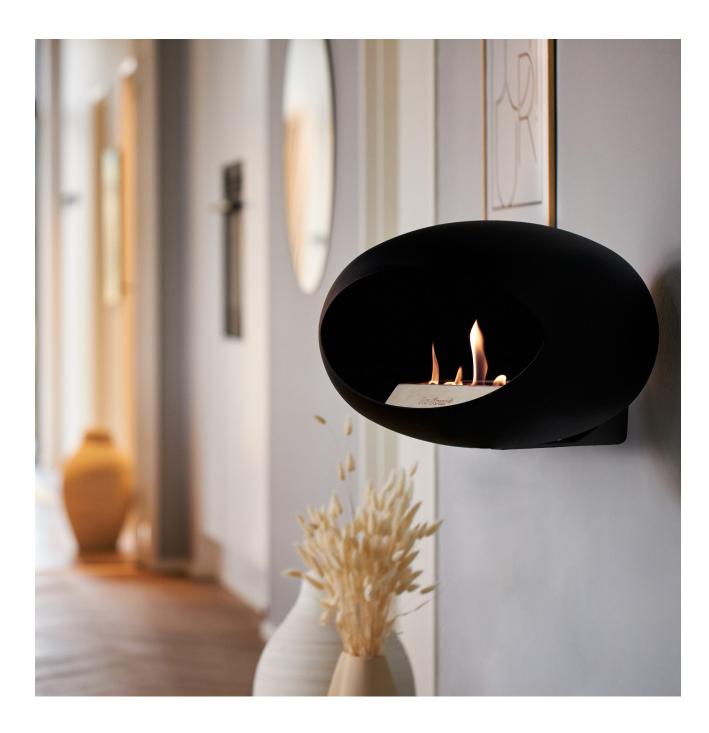

## **WALL**

Le Feu Wall for more space

Le Feu Wall does not occupy any floor space in the living area of your room, and might just be the finishing touch that completes your home.

#### **WALL COMBINATIONS:**

DOME: WHITE BLACK MOCCA NICKE

WALL MOUNT: WHITE BLACK MOCCA NICKE

EASILY ADJUST THE DIRECTION OF LE FEU WALL, BOTH THE VISUAL ORIENTATION AND THE DIRECTION OF THE HEAT.

#### 180° TURN

Easily adjust the direction of Le Feu Wall. The functional hinge bracket enables you to turn the fireplace 90° left or right. This lets you adjust both the visual orientation and the direction of heat.

Please note: Le Feu Wall can only be mounted on brick or concrete wall.