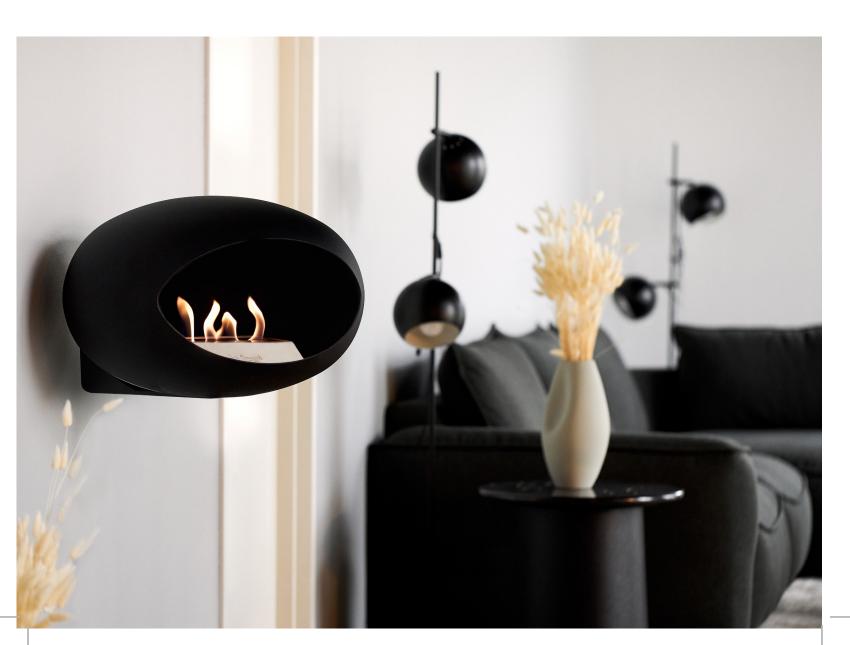

## **WALL**

Le Feu Wall for more space

Le Feu Wall does not occupy any floor space in the living area of your room, and might just be the finishing touch that completes your home.

#### **WALL COMBINATIONS:**

DOME: WHITE BLACK MOCCA NICKE

WALL MOUNT: WHITE BLACK MOCCA NICKE

EASILY ADJUST THE DIRECTION OF LE FEU WALL, BOTH THE VISUAL ORIENTATION AND THE DIRECTION OF THE HEAT.

#### 180° TURN

Easily adjust the direction of Le Feu Wall. The functional hinge bracket enables you to turn the fireplace 90° left or right. This lets you adjust both the visual orientation and the direction of heat.

Please note: Le Feu Wall can only be mounted on brick or concrete wall.