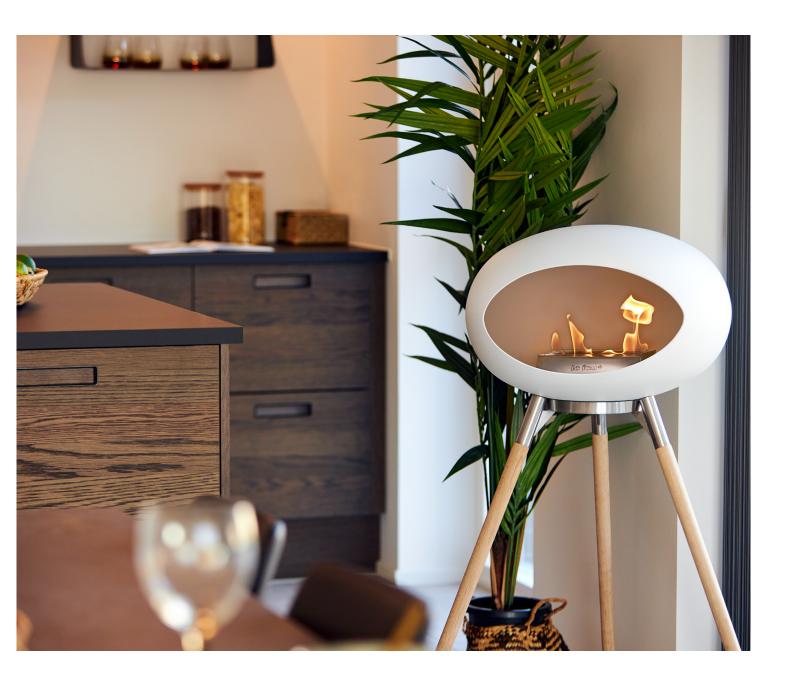

# O5 LE FEU GROUND HIGH

ACCENTUATE THE NATURAL FEEL WITH SMOOTH HAND CRAFTED WOODEN LEGS OR CREATE AN EXCLUSIVE CONTRAST WITH ROSE GOLD LEGS.

# **GROUND HIGH COMBINATIONS**

Le Feu Ground High is an elegant tripod fireplace featuring smooth, Danish hand crafted, wooden legs or exclusive Rose Gold legs adding a distinctive style to the warmth and ambiance created by the fire dome.

# **GROUND HIGH ELEVATES THE** FLAMES WITH ITS 79 CM LEGS. **ELEGANT AND ECO-FRIENDLY.**

Ground High is supported by either hand crafted wooden legs in optional Smoked Oak, Soap Treated Oak, Black Oak hardwood finish or Rose Gold. The dome finished in smooth matt black enhances the stunning glow from the flames radiating an efficient heat to create warmth and comfort in living areas throughout your home.