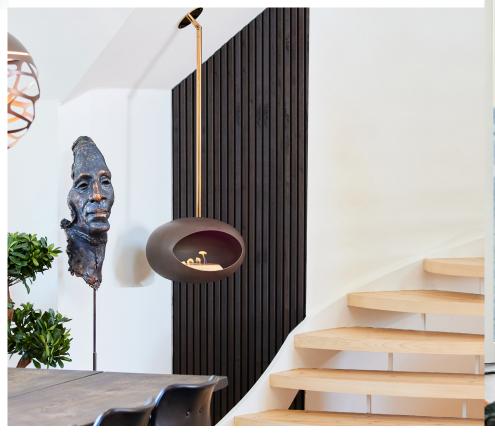

# 04 LE FEU SKY

CAPTIVATING FLAMES MEET THE EYES AND LET THE THOUGHTS FLOW FREELY.

### LE FEU BEST-SELLER

Sky is characterized by its unique ceiling suspension, which makes the fireplace look light and elegant.

The elliptic dome merely floats in the air as it radiates a soft warmth, contributing to a cosy and relaxed atmosphere. If you are looking for a straightforward and eye catching piece that does not take up floor space,

Sky is certainly the fireplace for you.

# THE APPEAL AND BEAUTY OF SKY IS EXPERIENCED THROUGH ITS MODERN CLEAN LINES.

A stunning fireplace engineered to hang suspended from the ceiling. In our accessories collection you will find specific additions for extra ceiling height or mounting on sloped ceilings.