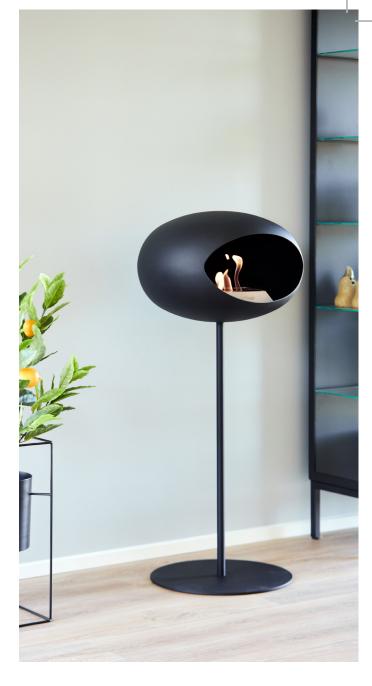

# O5 LE FEU GROUND HIGH

ACCENTUATE THE NATURAL FEEL WITH SMOOTH HAND CRAFTED WOODEN LEGS OR CREATE AN EXCLUSIVE CONTRAST WITH ROSE GOLD LEGS.

# **GROUND HIGH COMBINATIONS**

Le Feu Ground High is an elegant tripod fireplace featuring smooth, Danish hand crafted, wooden legs or exclusive Rose Gold legs adding a distinctive style to the warmth and ambiance created by the fire dome.

# **GROUND HIGH ELEVATES THE** FLAMES WITH ITS 79 CM LEGS. **ELEGANT AND ECO-FRIENDLY.**

Ground High is supported by either hand crafted wooden legs in optional Smoked Oak, Soap Treated Oak, Black Oak hardwood finish or Rose Gold. The dome finished in smooth matt black enhances the stunning glow from the flames radiating an efficient heat to create warmth and comfort in living areas throughout your home.