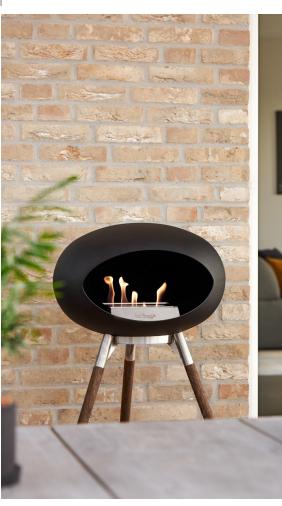

# O5 LE FEU GROUND HIGH

ACCENTUATE THE NATURAL FEEL WITH SMOOTH HAND CRAFTED WOODEN LEGS OR CREATE AN EXCLUSIVE CONTRAST WITH ROSE GOLD LEGS.

# **GROUND HIGH COMBINATIONS**

Le Feu Ground High is an elegant tripod fireplace featuring smooth, Danish hand crafted, wooden legs or exclusive Rose Gold legs adding a distinctive style to the warmth and ambiance created by the fire dome.

# **GROUND HIGH ELEVATES THE** FLAMES WITH ITS 79 CM LEGS. **ELEGANT AND ECO-FRIENDLY.**

Ground High is supported by either hand crafted wooden legs in optional Smoked Oak, Soap Treated Oak, Black Oak hardwood finish or Rose Gold. The dome finished in smooth matt black enhances the stunning glow from the flames radiating an efficient heat to create warmth and comfort in living areas throughout your home.