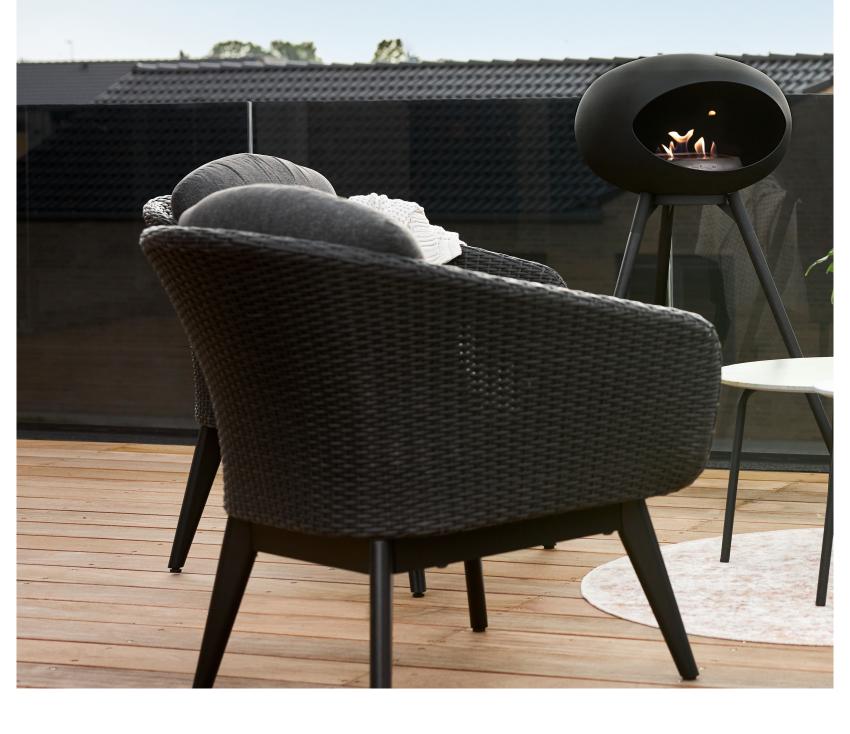

# 08 LE FEU STEEL LOW

JUST SIT BACK AND ENJOY THE AMBIANCE OF THE SMOKE-FREE FLAMES.

## STEEL LOW COMBINATIONS

With its beautiful cut the Le Feu fireplace is a piece of furniture that fits in everywhere, from old world to minimalist designer homes . Ground Steel Low is a versatile model that can be used both indoors and outdoors. Ground Steel Low is a versatile model and will undoubtedly adorn any home.

#### **GROUND STEEL LOW**

Place your Le Feu bio fireplace wherever you want. Our design makes it reusable, simply personalize it by accessorizing it with optional designs. When purchasing your first Le Feu bio fireplace you choose the Le Feu model most suitable for your home.