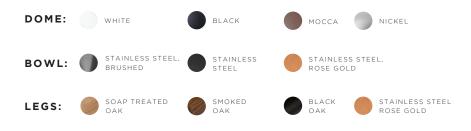

### **GROUND LOW COMBINATIONS**

Ground Low is available in black with legs of smoked oak, black oak and soap-treated oak. Ground Low Available with a saucer in black steel and in stainless steel. Which fits best in your home?

### **GROUND LOW COMBINATIONS:**

DOME: WHITE BLACK MOCCA NICKEL

BOWL: STAINLESS STEEL. STAINLESS STEEL STAINLESS STEEL ROSE GOLD

LEGS: SOAP TREATED OAK OAK STAINLESS STEEL ROSE GOLD

UNDERSTATED ELEGANCE - MEANINGFUL MINIMALISM, A PERFECT SPOT FOR RELAXING.