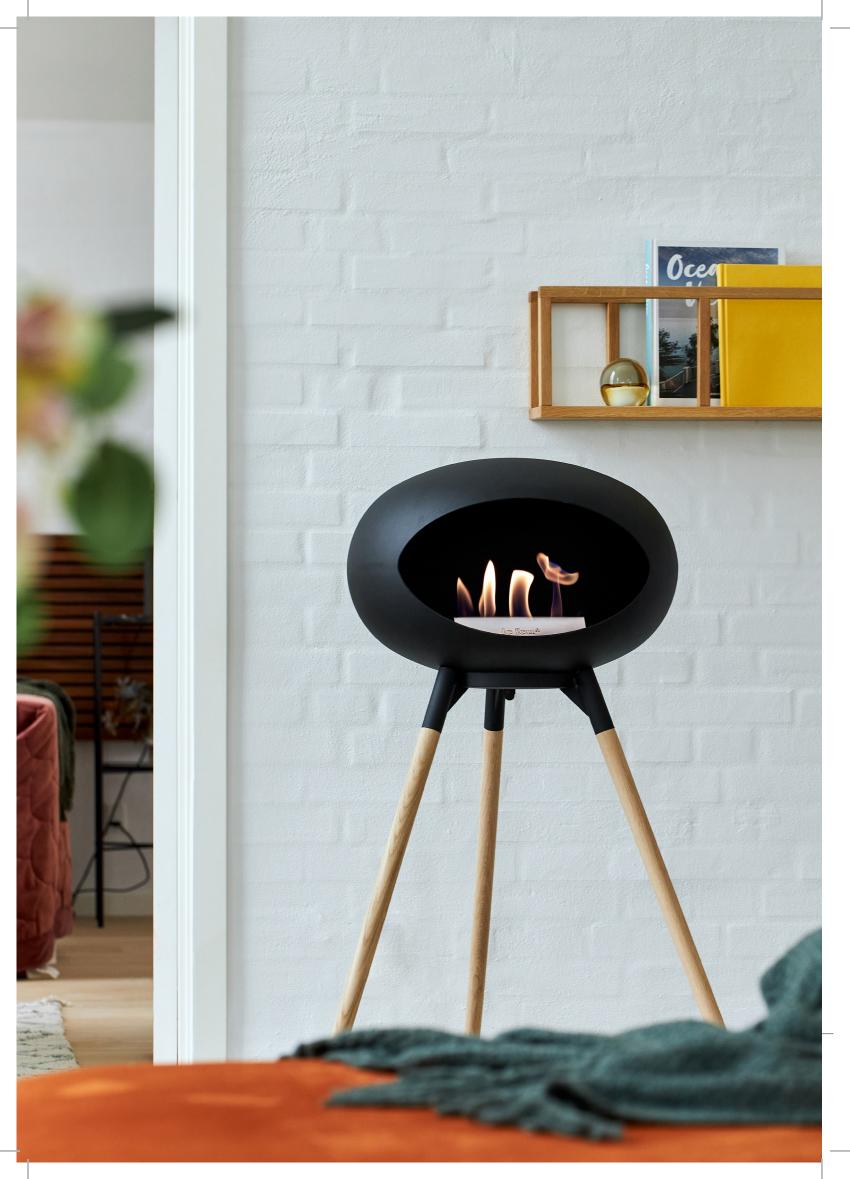

# O5 LE FEU GROUND HIGH

ACCENTUATE THE NATURAL FEEL WITH SMOOTH HAND CRAFTED WOODEN LEGS OR CREATE AN EXCLUSIVE CONTRAST WITH ROSE GOLD LEGS.

# **GROUND HIGH COMBINATIONS**

Le Feu Ground High is an elegant tripod fireplace featuring smooth, Danish hand crafted, wooden legs or exclusive Rose Gold legs adding a distinctive style to the warmth and ambiance created by the fire dome.

# **GROUND HIGH ELEVATES THE** FLAMES WITH ITS 79 CM LEGS. **ELEGANT AND ECO-FRIENDLY.**

Ground High is supported by either hand crafted wooden legs in optional Smoked Oak, Soap Treated Oak, Black Oak hardwood finish or Rose Gold. The dome finished in smooth matt black enhances the stunning glow from the flames radiating an efficient heat to create warmth and comfort in living areas throughout your home.