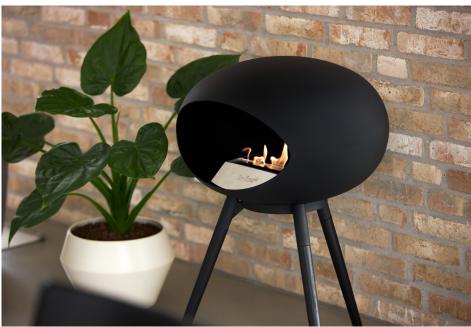

# LE FEU DESIGN

The creation of Le Feu is based on a vision of creating a beautiful, environmentally friendly and simple fireplace that is easily integrated in all homes.

Le Feu represents the highest quality in materials, safety and functionality. Le Feu is Scandinavia's best-selling bio fireplace and is currently sold in 17 countries worldwide.

### THE ECO-FRIENDLY FIREPLACE

CO<sub>2</sub> neutral Le Feu bioethanol

### **EASY SETUP**

In just 10 minutes

### NO NEED FOR ELECTRICITY

No chimney or ventilation

### **REAL FLAMES - REAL HEAT**

produces up to 3.0 kWh

# **EASY CHANGE OF LOCATION**

Inside and outside

THE DANCING FLAMES LIGHT UP THE TRENDY EARTH COLOURS, IN THIS NEW MOCCA FIREPLACE DESIGN.