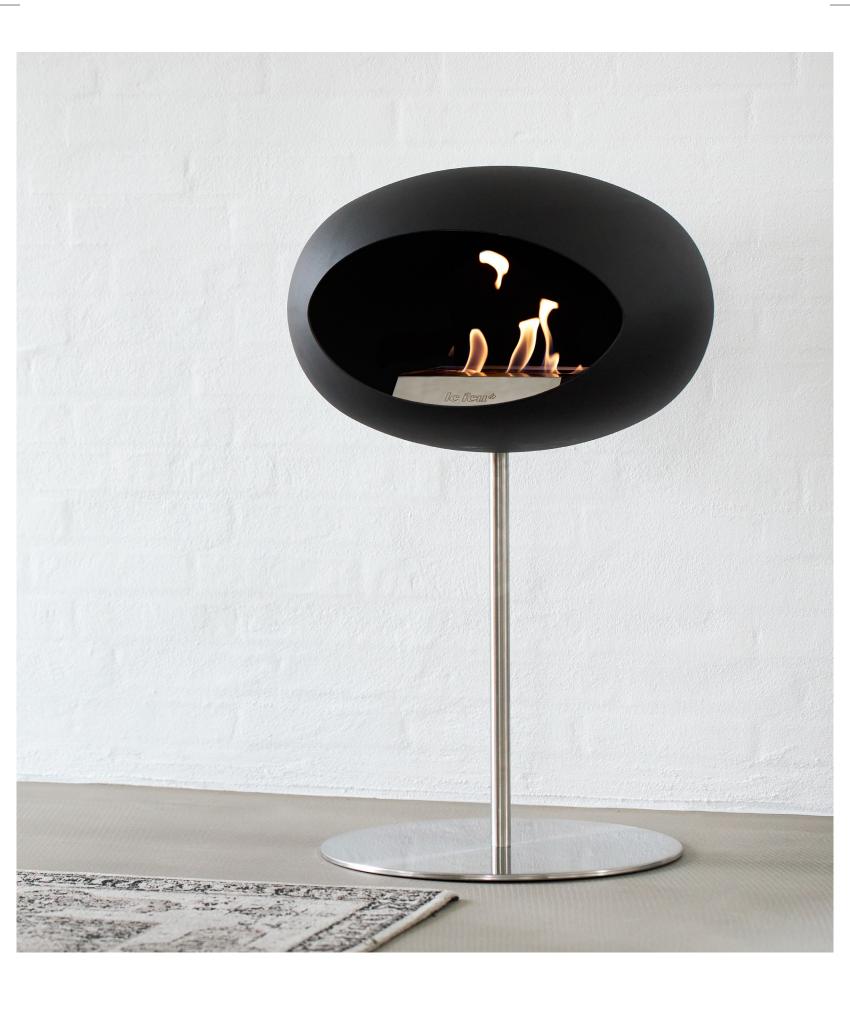

# STEEL HIGH COMBINATIONS

Le Feu Ground Steel High - For a clean look

With a stylish floor plate, Le Feu Ground Steel High is the epitome of elegance and clean lines. Both sharp and classy at the same time. Ground Steel High is a versatile model and will undoubtedly adorn any home.

THE ELEGANT AND SLENDER GROUND STEEL PEDESTAL RAISES THE FLAMES TO NEW HEIGHTS.

### **GROUND STEEL HIGH**

Like other Le Feu models, Ground Steel requires no chimney or flue and is easy to install and is in keeping with Le Feu bioethanol fireplaces' user-friendly approach to assure satisfaction.