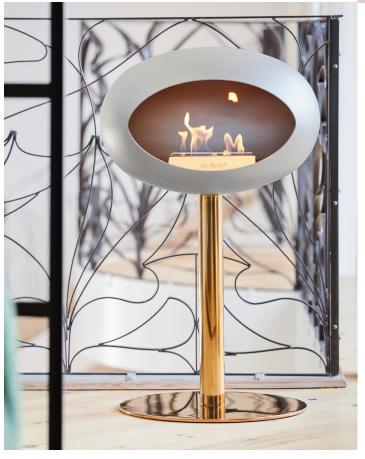

THE LUSTROUS APPEARANCE AND ENTICING HUES OF ROSE GOLD CREATE AN ARRESTING SPREAD OF AMBIENCE.

# ROSE GOLD COMBINATIONS

CAPTIVATING AND LUXURIOUS

The warm hues of Rose Gold greets you with a noble and luxurious feel. Rose Gold bring a sophisticated touch into your home and enhances any kind of home styling.

# THE WARM HUES OF ROSE GOLD

Greeting you with a noble and luxurious sensation. The dancing flames in the fire dome corresponds perfectly with the Rose Gold surfaces and creates an arresting spread of ambience.

Le Feu Rose Gold is available both in Ground Low and Ground High as well as Ground Steel and Sky models.