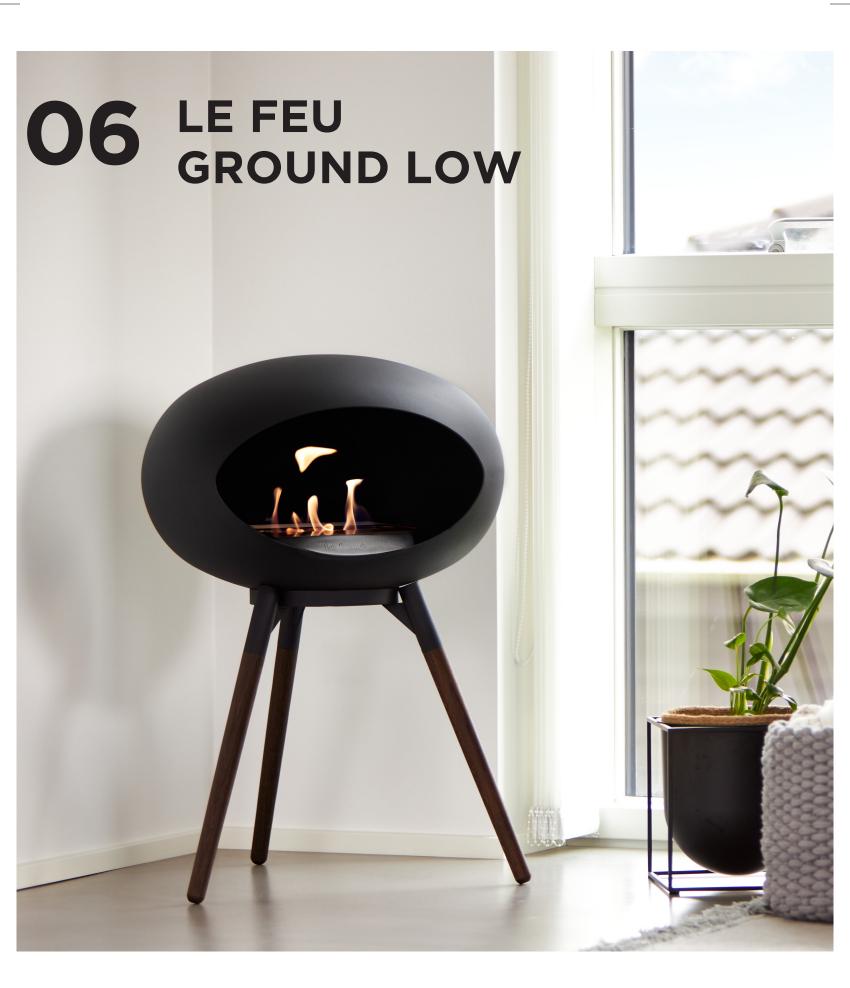

# **GROUND LOW**

Ground low - Ideal for small apartments

Ground Low is the collection's youngest brother. And also the one with the lowest weight. Ground Low is perfect for a cool evening on the terrace. on the balcony or the roof terrace. Ground Low creates a cosy warmth and fits well into rooms with limited space.

# WITH 45 CM LEGS GROUND LOW IS SPACE SAVING AND CHARMING.

Le Feu Ground Low features smooth, Danish hand crafted, wooden legs or exclusive Rose Gold legs adding a distinctive style to the warmth and ambiance created by the fire dome.

### **GROUND LOW COMBINATIONS**

Ground Low is available in black with legs of smoked oak, black oak and soap-treated oak. Ground Low Available with a saucer in black steel and in stainless steel. Which fits best in your home?

### **GROUND LOW COMBINATIONS:**

DOME: WHITE BLACK MOCCA NICKEL

BOWL: STAINLESS STEEL. STAINLESS STEEL STAINLESS STEEL ROSE GOLD

LEGS: SOAP TREATED OAK OAK STAINLESS STEEL ROSE GOLD

UNDERSTATED ELEGANCE - MEANINGFUL MINIMALISM, A PERFECT SPOT FOR RELAXING.