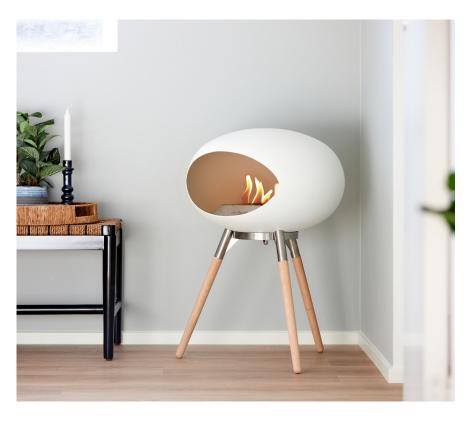

# O5 LE FEU GROUND HIGH

ACCENTUATE THE NATURAL FEEL WITH SMOOTH HAND CRAFTED WOODEN LEGS OR CREATE AN EXCLUSIVE CONTRAST WITH ROSE GOLD LEGS.

# **GROUND HIGH COMBINATIONS**

Le Feu Ground High is an elegant tripod fireplace featuring smooth, Danish hand crafted, wooden legs or exclusive Rose Gold legs adding a distinctive style to the warmth and ambiance created by the fire dome.

# **GROUND HIGH ELEVATES THE** FLAMES WITH ITS 79 CM LEGS. **ELEGANT AND ECO-FRIENDLY.**

Ground High is supported by either hand crafted wooden legs in optional Smoked Oak, Soap Treated Oak, Black Oak hardwood finish or Rose Gold. The dome finished in smooth matt black enhances the stunning glow from the flames radiating an efficient heat to create warmth and comfort in living areas throughout your home.