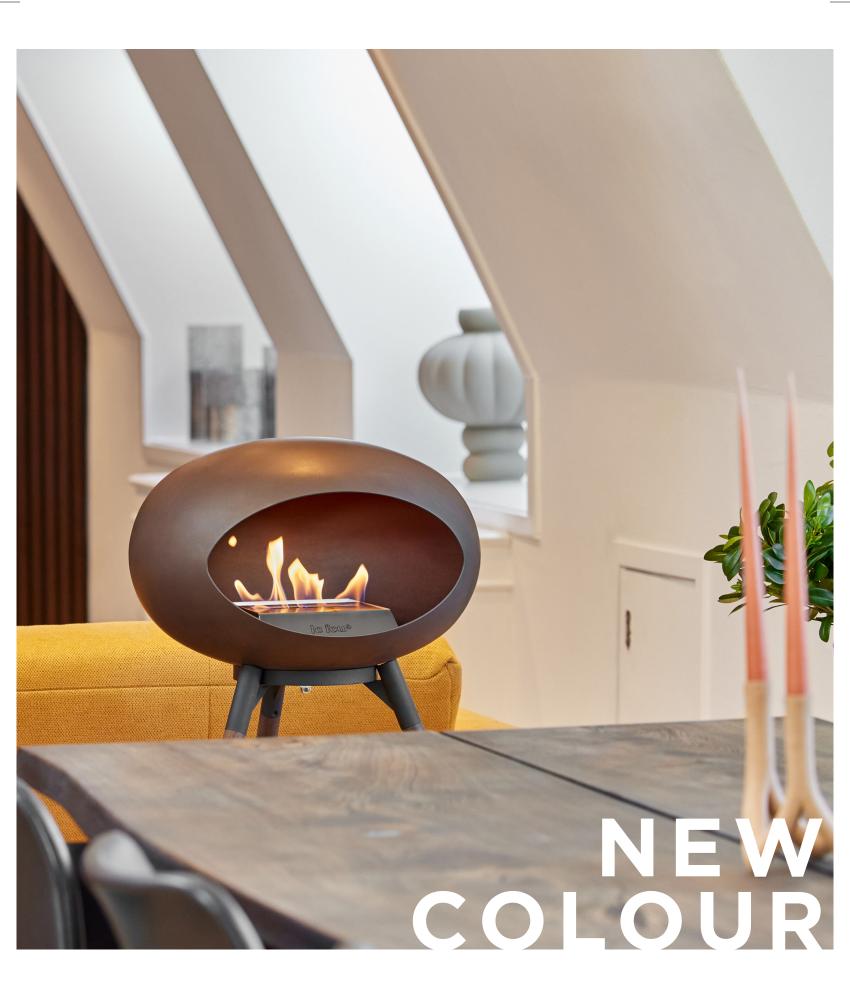

This year we launch 3 new designs. The dome is now available in Mocca and Nickel. In addition to the new dome colours, the accessories is also available in Rose Gold. The Rose Gold possibility exudes classic elegance and exclusivity.

The new designs are timeless and on-trend with its warm tone and ambience. We are really excited to see how the new designs will contribute to the creative decor of beautiful, ever-changing homes in the future.

# **EASY CHANGE OF LOCATION**

Inside and outside

THE DANCING FLAMES LIGHT UP THE TRENDY EARTH COLOURS, IN THIS NEW MOCCA FIREPLACE DESIGN.

# MOCCA COMBINATIONS

LET THE FLAMES COME ALIVE ON THIS PERFECT BACKGROUND

Give the flames the perfect most beautiful background with the warm mocca colour. The dark and natural tone makes the fireplace blend together perfectly with your interior design.

# THE BALANCED NATURAL SHADE OF MOCCA

Combine the dark chocolate mocca colour with the wide selection of accessories and create a unique fireplace for your home.

The stunning glow from the flame, radiates an efficient heat creating warmth and comfort in living areas throughout your home.