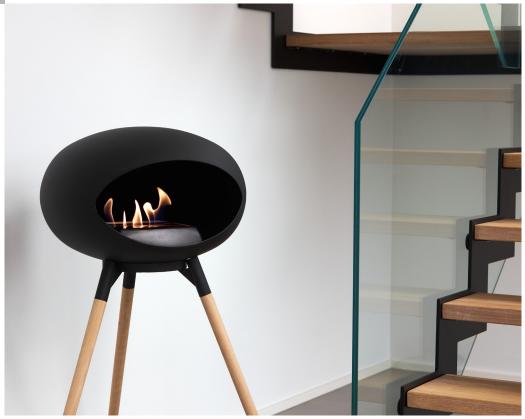

# **GROUND LOW**

Ground low - Ideal for small apartments

Ground Low is the collection's youngest brother. And also the one with the lowest weight. Ground Low is perfect for a cool evening on the terrace. on the balcony or the roof terrace. Ground Low creates a cosy warmth and fits well into rooms with limited space.

# WITH 45 CM LEGS GROUND LOW IS SPACE SAVING AND CHARMING.

Le Feu Ground Low features smooth, Danish hand crafted, wooden legs or exclusive Rose Gold legs adding a distinctive style to the warmth and ambiance created by the fire dome.