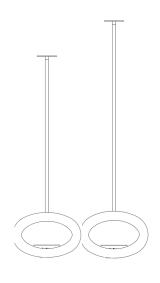

# 04 LE FEU SKY

CAPTIVATING FLAMES MEET THE EYES AND LET THE THOUGHTS FLOW FREELY.

### LE FEU BEST-SELLER

Sky is characterized by its unique ceiling suspension, which makes the fireplace look light and elegant.

The elliptic dome merely floats in the air as it radiates a soft warmth, contributing to a cosy and relaxed atmosphere. If you are looking for a straightforward and eye catching piece that does not take up floor space,

Sky is certainly the fireplace for you.

# THE APPEAL AND BEAUTY OF SKY IS EXPERIENCED THROUGH ITS MODERN CLEAN LINES.

A stunning fireplace engineered to hang suspended from the ceiling. In our accessories collection you will find specific additions for extra ceiling height or mounting on sloped ceilings.

LE FEU SKY
A FRESH PERSPECTIVE
WITH MODERN CLEAN
LINES.