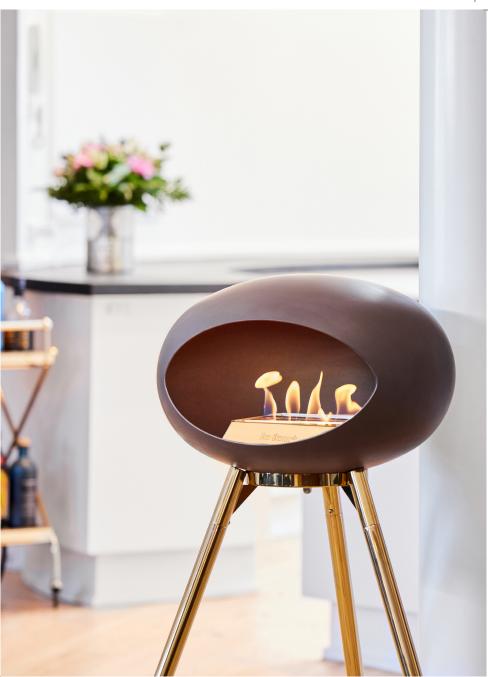

THE LUSTROUS APPEARANCE AND ENTICING HUES OF ROSE GOLD CREATE AN ARRESTING SPREAD OF AMBIENCE.

# ROSE GOLD COMBINATIONS

CAPTIVATING AND LUXURIOUS

The warm hues of Rose Gold greets you with a noble and luxurious feel. Rose Gold bring a sophisticated touch into your home and enhances any kind of home styling.

# THE WARM HUES OF ROSE GOLD

Greeting you with a noble and luxurious sensation. The dancing flames in the fire dome corresponds perfectly with the Rose Gold surfaces and creates an arresting spread of ambience.

Le Feu Rose Gold is available both in Ground Low and Ground High as well as Ground Steel and Sky models.