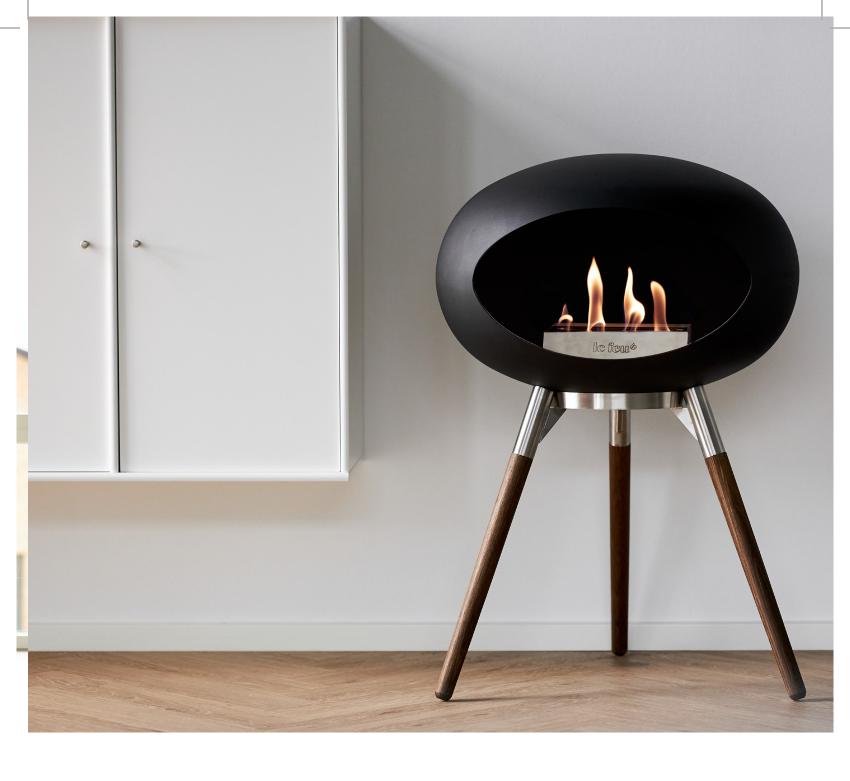

# O5 LE FEU GROUND HIGH

ACCENTUATE THE NATURAL FEEL WITH SMOOTH HAND CRAFTED WOODEN LEGS OR CREATE AN EXCLUSIVE CONTRAST WITH ROSE GOLD LEGS.

# **GROUND HIGH COMBINATIONS**

Le Feu Ground High is an elegant tripod fireplace featuring smooth, Danish hand crafted, wooden legs or exclusive Rose Gold legs adding a distinctive style to the warmth and ambiance created by the fire dome.

# **GROUND HIGH ELEVATES THE** FLAMES WITH ITS 79 CM LEGS. **ELEGANT AND ECO-FRIENDLY.**

Ground High is supported by either hand crafted wooden legs in optional Smoked Oak, Soap Treated Oak, Black Oak hardwood finish or Rose Gold. The dome finished in smooth matt black enhances the stunning glow from the flames radiating an efficient heat to create warmth and comfort in living areas throughout your home.

### **GROUND HIGH COMBINATIONS:**

THIS MODEL IS INSPIRED BY THE ARTFUL CONSTRUCTIONS OF NATURE AND IS WELL-BALANCED ON ALL SURFACES.

PERFECT FOR THE TERRACE AND SMALL APARTMENTS.
LOW MODELS ARE LIGHT AND EASY TO MOVE AROUND
THE HOME AS WELL AS TO AN OUTDOOR LOCATION.