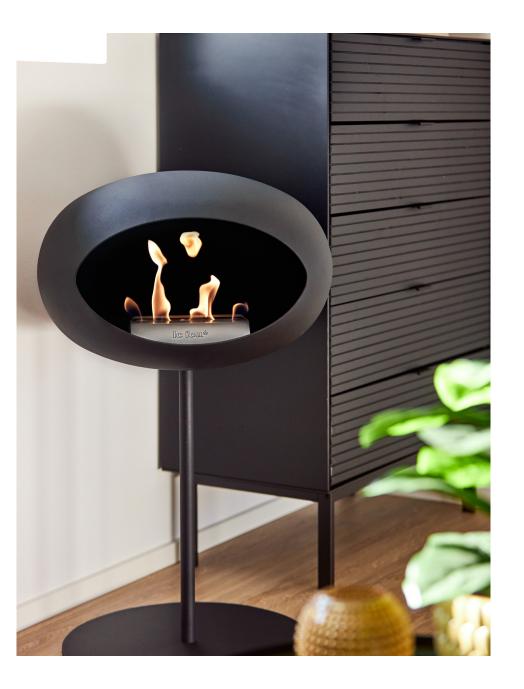

# 08 LE FEU STEEL LOW

JUST SIT BACK AND ENJOY THE AMBIANCE OF THE SMOKE-FREE FLAMES.

## STEEL LOW COMBINATIONS

With its beautiful cut the Le Feu fireplace is a piece of furniture that fits in everywhere, from old world to minimalist designer homes . Ground Steel Low is a versatile model that can be used both indoors and outdoors. Ground Steel Low is a versatile model and will undoubtedly adorn any home.

#### **GROUND STEEL LOW**

Place your Le Feu bio fireplace wherever you want. Our design makes it reusable, simply personalize it by accessorizing it with optional designs. When purchasing your first Le Feu bio fireplace you choose the Le Feu model most suitable for your home.