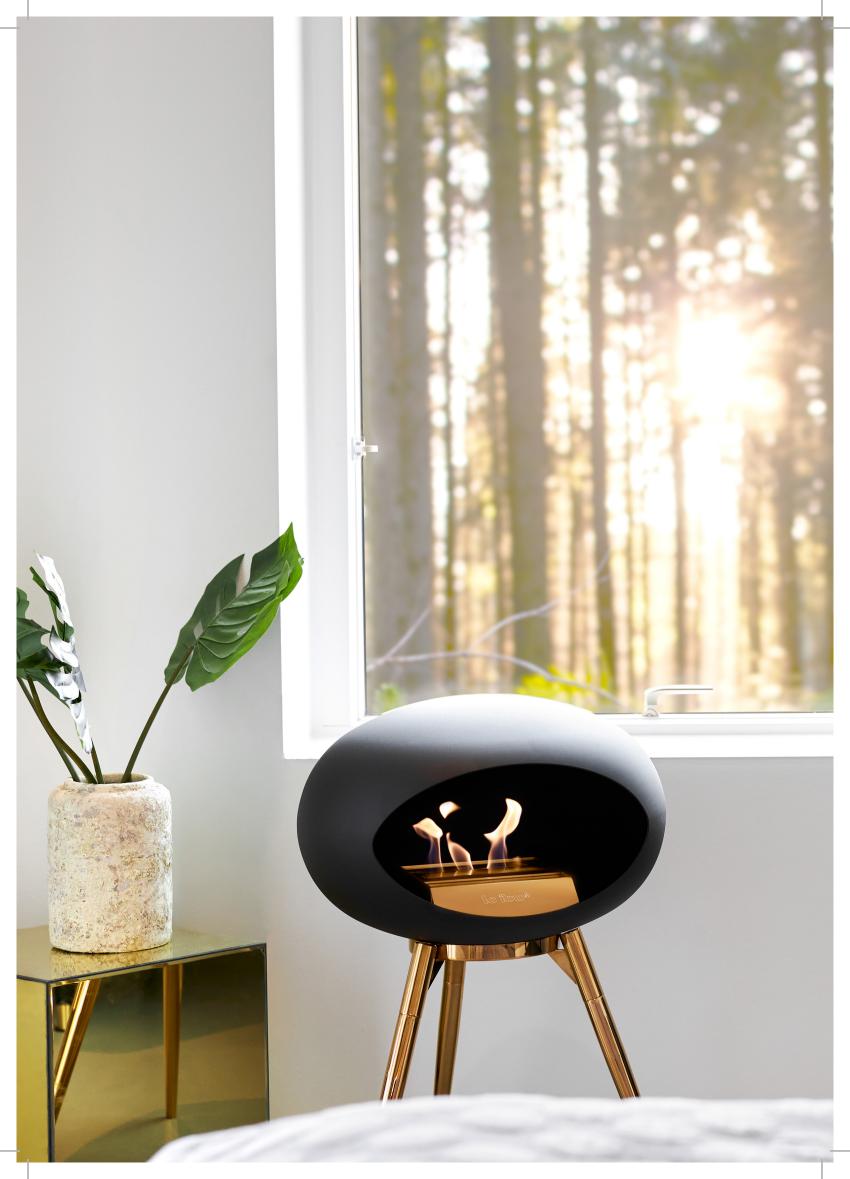

# LE FEU DESIGN

The creation of Le Feu is based on a vision of creating a beautiful, environmentally friendly and simple fireplace that is easily integrated in all homes.

Le Feu represents the highest quality in materials, safety and functionality. Le Feu is Scandinavia's best-selling bio fireplace and is currently sold in 17 countries worldwide.

### THE ECO-FRIENDLY FIREPLACE

CO<sub>2</sub> neutral Le Feu bioethanol

### **EASY SETUP**

In just 10 minutes

### NO NEED FOR ELECTRICITY

No chimney or ventilation

### **REAL FLAMES - REAL HEAT**

produces up to 3.0 kWh

# **EASY CHANGE OF LOCATION**

Inside and outside

THE DANCING FLAMES LIGHT UP THE TRENDY EARTH COLOURS, IN THIS NEW MOCCA FIREPLACE DESIGN.