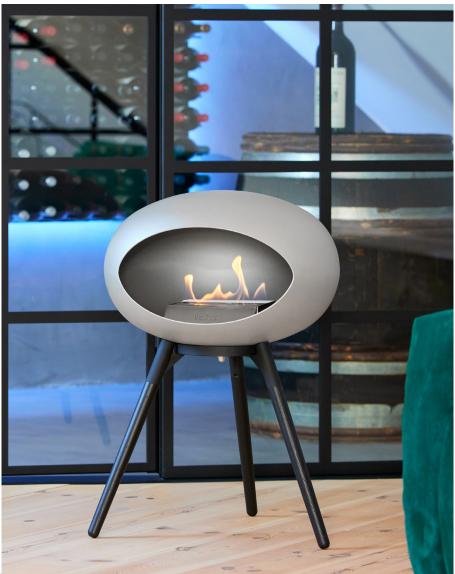

# O5 LE FEU GROUND HIGH

ACCENTUATE THE NATURAL FEEL WITH SMOOTH HAND CRAFTED WOODEN LEGS OR CREATE AN EXCLUSIVE CONTRAST WITH ROSE GOLD LEGS.

# **GROUND HIGH COMBINATIONS**

Le Feu Ground High is an elegant tripod fireplace featuring smooth, Danish hand crafted, wooden legs or exclusive Rose Gold legs adding a distinctive style to the warmth and ambiance created by the fire dome.

# **GROUND HIGH ELEVATES THE** FLAMES WITH ITS 79 CM LEGS. **ELEGANT AND ECO-FRIENDLY.**

Ground High is supported by either hand crafted wooden legs in optional Smoked Oak, Soap Treated Oak, Black Oak hardwood finish or Rose Gold. The dome finished in smooth matt black enhances the stunning glow from the flames radiating an efficient heat to create warmth and comfort in living areas throughout your home.