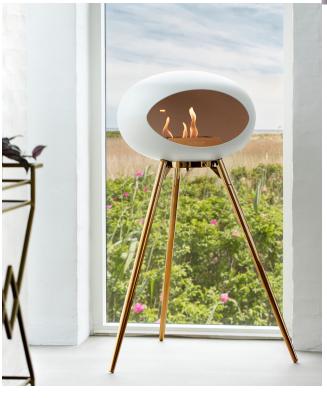

THE LUSTROUS APPEARANCE AND ENTICING HUES OF ROSE GOLD CREATE AN ARRESTING SPREAD OF AMBIENCE.

# ROSE GOLD COMBINATIONS

CAPTIVATING AND LUXURIOUS

The warm hues of Rose Gold greets you with a noble and luxurious feel. Rose Gold bring a sophisticated touch into your home and enhances any kind of home styling.

# THE WARM HUES OF ROSE GOLD

Greeting you with a noble and luxurious sensation. The dancing flames in the fire dome corresponds perfectly with the Rose Gold surfaces and creates an arresting spread of ambience.

Le Feu Rose Gold is available both in Ground Low and Ground High as well as Ground Steel and Sky models.