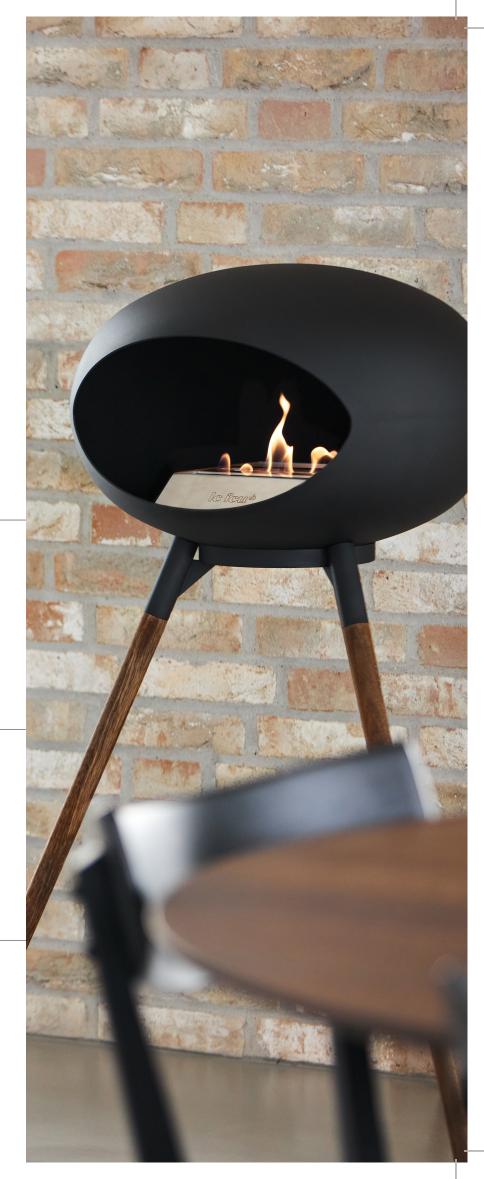

# O5 LE FEU GROUND HIGH

ACCENTUATE THE NATURAL FEEL WITH SMOOTH HAND CRAFTED WOODEN LEGS OR CREATE AN EXCLUSIVE CONTRAST WITH ROSE GOLD LEGS.

# **GROUND HIGH ELEVATES THE** FLAMES WITH ITS 79 CM LEGS. **ELEGANT AND ECO-FRIENDLY.**

Ground High is supported by either hand crafted wooden legs in optional Smoked Oak, Soap Treated Oak, Black Oak hardwood finish or Rose Gold. The dome finished in smooth matt black enhances the stunning glow from the flames radiating an efficient heat to create warmth and comfort in living areas throughout your home.