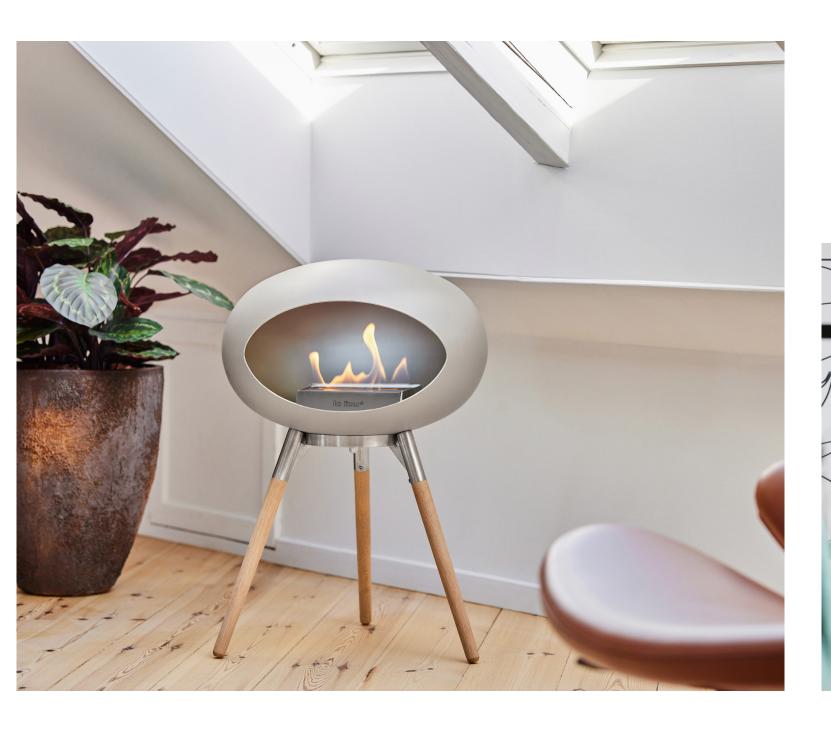

# O5 LE FEU GROUND HIGH

ACCENTUATE THE NATURAL FEEL WITH SMOOTH HAND CRAFTED WOODEN LEGS OR CREATE AN EXCLUSIVE CONTRAST WITH ROSE GOLD LEGS.

# **GROUND HIGH COMBINATIONS**

Le Feu Ground High is an elegant tripod fireplace featuring smooth, Danish hand crafted, wooden legs or exclusive Rose Gold legs adding a distinctive style to the warmth and ambiance created by the fire dome.

# **GROUND HIGH ELEVATES THE** FLAMES WITH ITS 79 CM LEGS. **ELEGANT AND ECO-FRIENDLY.**

Ground High is supported by either hand crafted wooden legs in optional Smoked Oak, Soap Treated Oak, Black Oak hardwood finish or Rose Gold. The dome finished in smooth matt black enhances the stunning glow from the flames radiating an efficient heat to create warmth and comfort in living areas throughout your home.