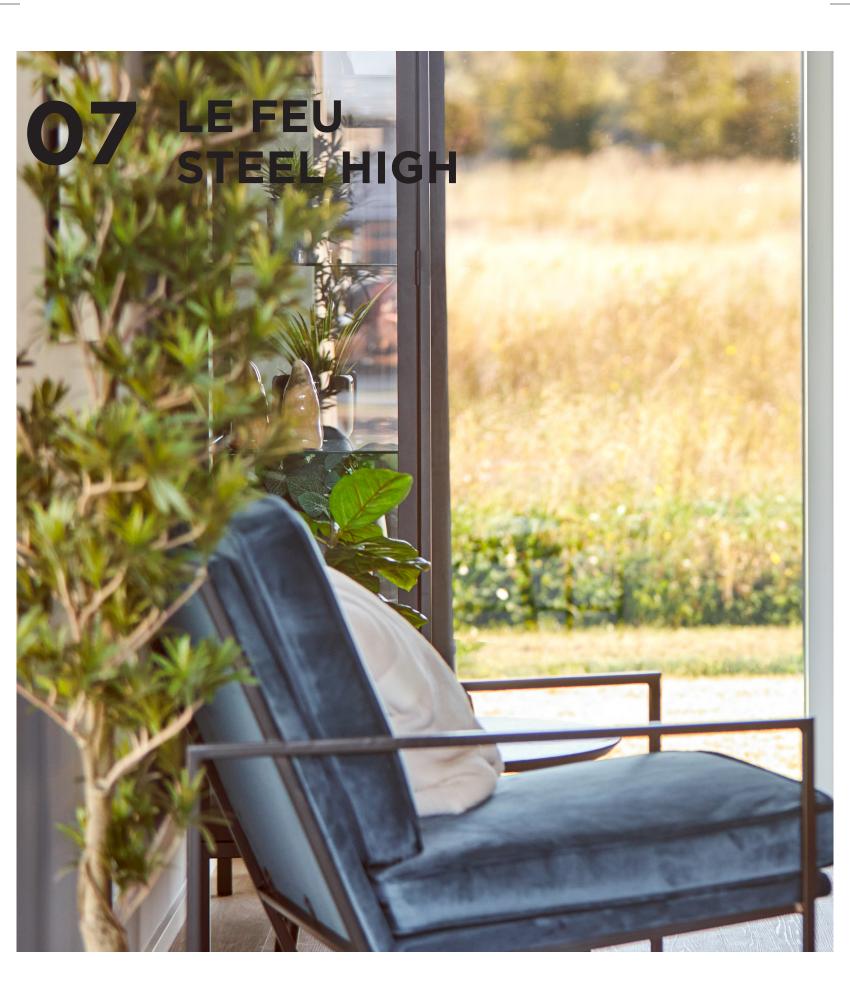

# STEEL HIGH COMBINATIONS

Le Feu Ground Steel High - For a clean look

With a stylish floor plate, Le Feu Ground Steel High is the epitome of elegance and clean lines. Both sharp and classy at the same time. Ground Steel High is a versatile model and will undoubtedly adorn any home.

### **GROUND STEEL HIGH COMBINATIONS:**

DOME: WHITE NICKEL BLACK мосса STAINLESS STEEL, STAINLESS STEEL BLACK POLE: BRUSHED STAINLESS STEEL, BRUSHED STAINLESS STEEL BLACK PLATE: мосса STAINLESS STEEL, ROSE GOLD (ONLY FOR 50 CM - Ø6)

THE ELEGANT AND SLENDER GROUND STEEL PEDESTAL RAISES THE FLAMES TO NEW HEIGHTS.

### **GROUND STEEL HIGH**

Like other Le Feu models, Ground Steel requires no chimney or flue and is easy to install and is in keeping with Le Feu bioethanol fireplaces' user-friendly approach to assure satisfaction.