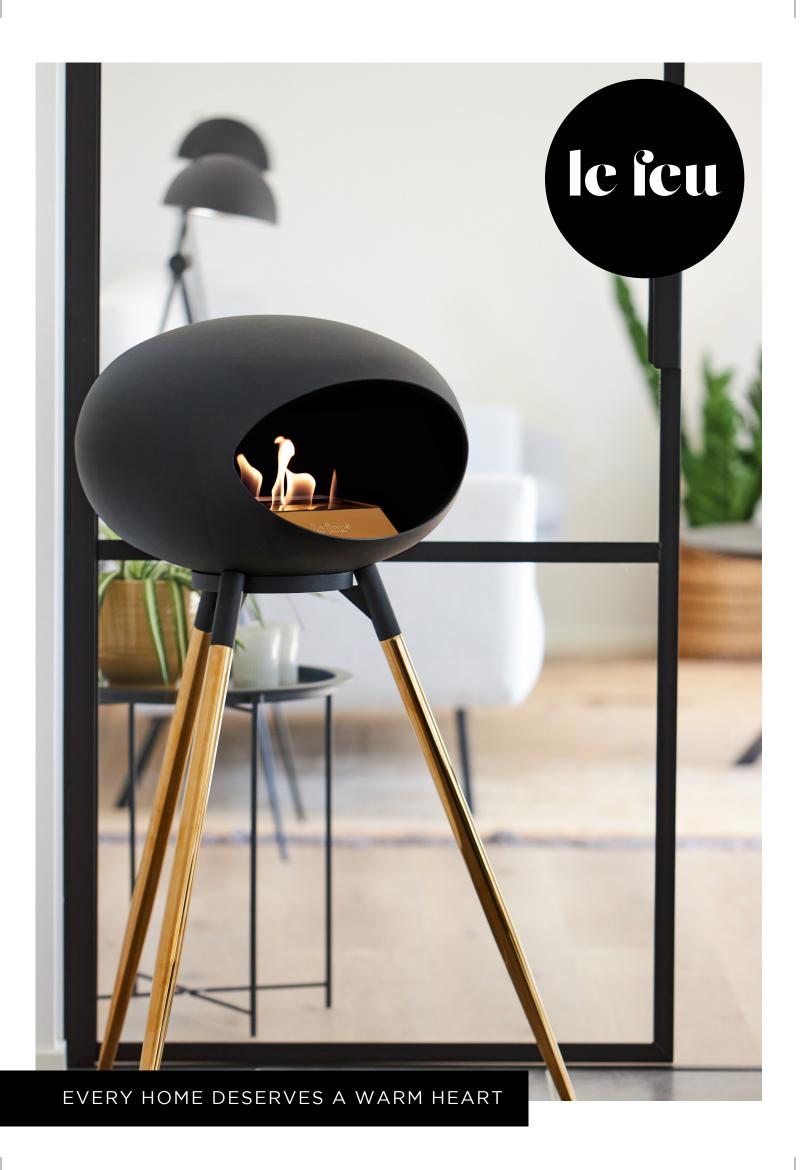

# IT STARTS WITH A VISION

Le Feu is the story of a vision, genuine passion and craftsmanship and reminds us that sustainability, innovation, thoughtfulness, simplicity and Danish design have their full justification in an ever changing

# LE FEU DESIGN

The creation of Le Feu is based on a vision of creating a beautiful, environmentally friendly and simple fireplace that is easily integrated in all homes.

Le Feu represents the highest quality in materials, safety and functionality. Le Feu is Scandinavia's best-selling bio fireplace and is currently sold in 17 countries worldwide.