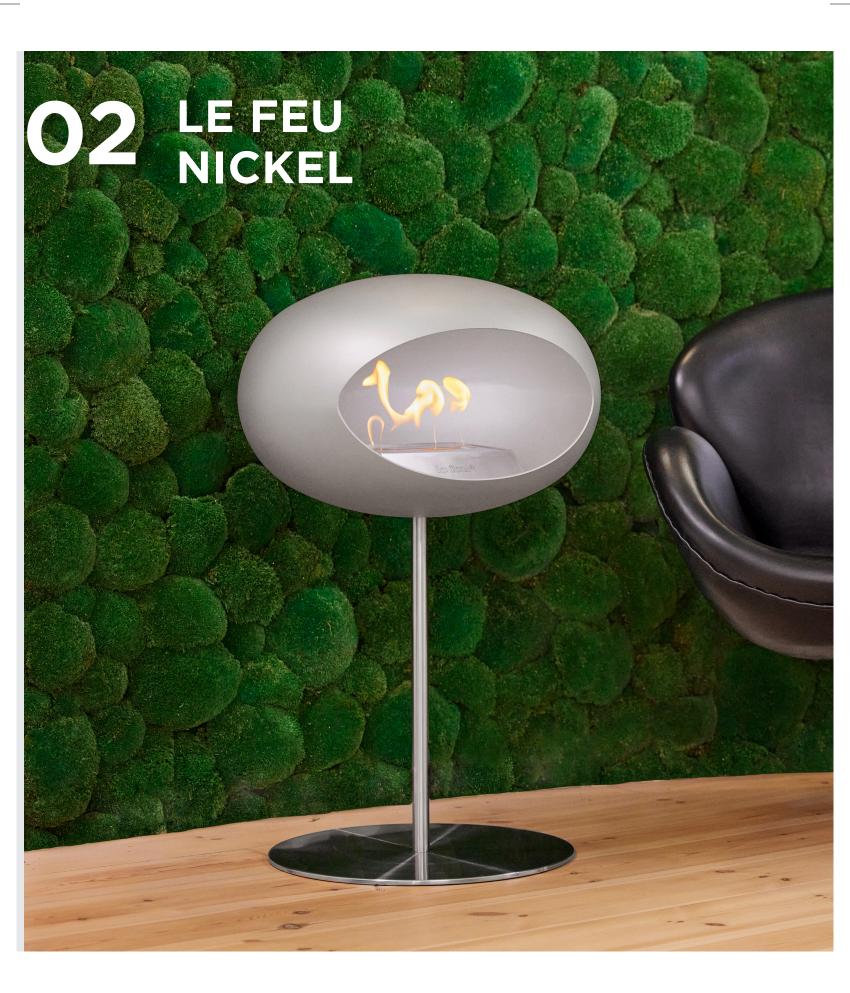

# NICKEL COMBINATIONS

The elegance of the Nickel colour underlindes the meaningful minimalism, as it combines the raw metalic colour with the efficient and environmentally friendly heat.

THE NICKEL COLOUR EMPHASIZE THE RAW DESIGN AND WARM FLAMES

# **CLEAN DESIGN - ENDLESS POSSIBILITIES**

Nickel is a natural element obtained from the core of the earth. The raw and clean design of the Nickel dome, gives you endless possibilites in your fireplace design.