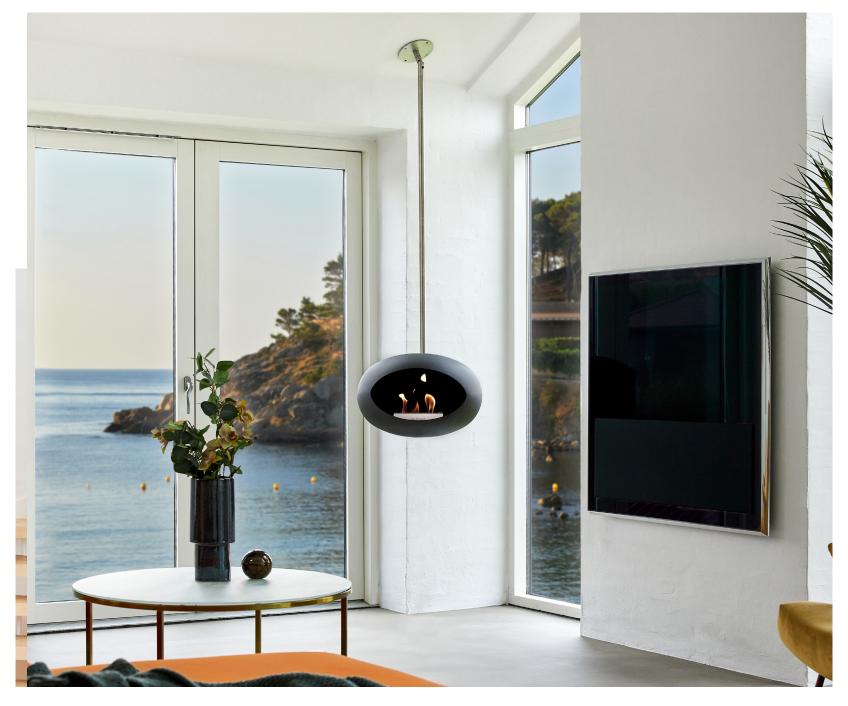

# 04 LE FEU SKY

CAPTIVATING FLAMES MEET THE EYES AND LET THE THOUGHTS FLOW FREELY.

### LE FEU BEST-SELLER

Sky is characterized by its unique ceiling suspension, which makes the fireplace look light and elegant.

The elliptic dome merely floats in the air as it radiates a soft warmth, contributing to a cosy and relaxed atmosphere. If you are looking for a straightforward and eye catching piece that does not take up floor space,

Sky is certainly the fireplace for you.

# THE APPEAL AND BEAUTY OF SKY IS EXPERIENCED THROUGH ITS MODERN CLEAN LINES.

A stunning fireplace engineered to hang suspended from the ceiling. In our accessories collection you will find specific additions for extra ceiling height or mounting on sloped ceilings.

LE FEU SKY
A FRESH PERSPECTIVE
WITH MODERN CLEAN
LINES.