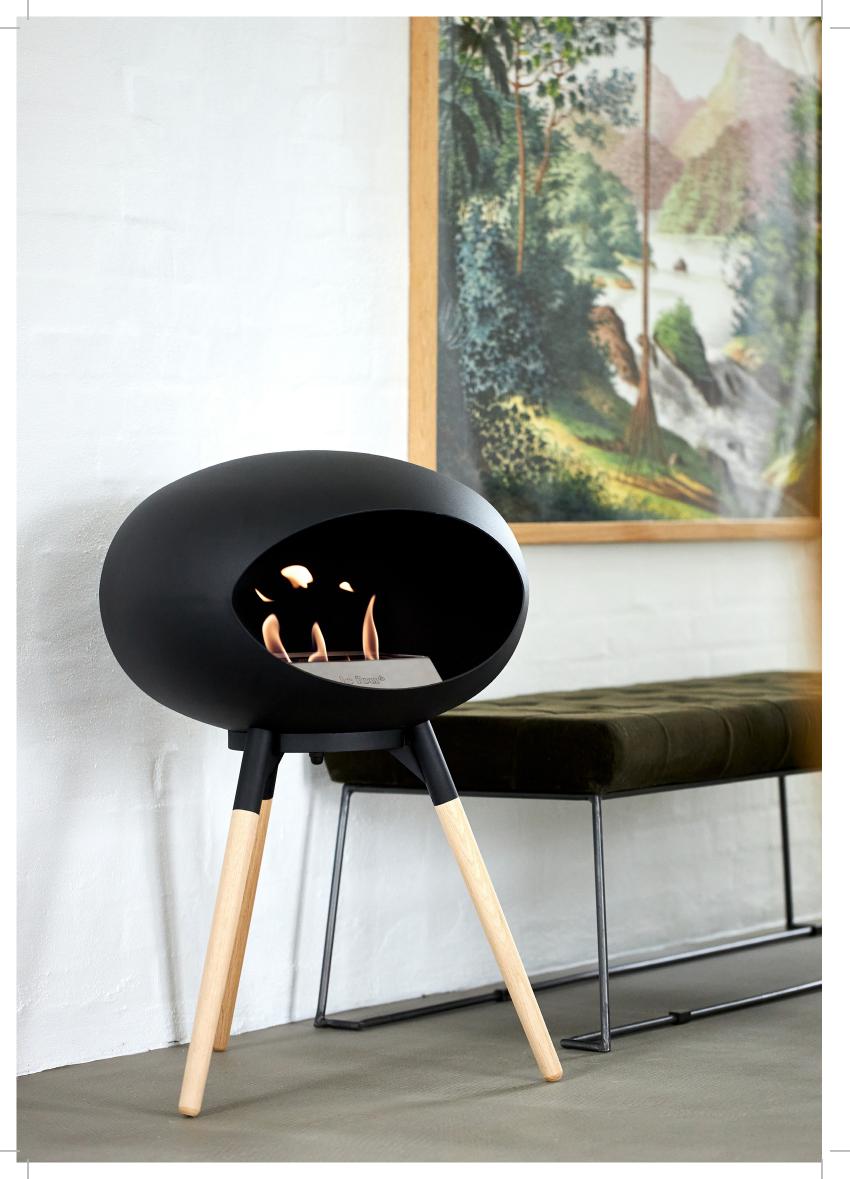

# O5 LE FEU GROUND HIGH

ACCENTUATE THE NATURAL FEEL WITH SMOOTH HAND CRAFTED WOODEN LEGS OR CREATE AN EXCLUSIVE CONTRAST WITH ROSE GOLD LEGS.

# **GROUND HIGH COMBINATIONS**

Le Feu Ground High is an elegant tripod fireplace featuring smooth, Danish hand crafted, wooden legs or exclusive Rose Gold legs adding a distinctive style to the warmth and ambiance created by the fire dome.

# **GROUND HIGH ELEVATES THE** FLAMES WITH ITS 79 CM LEGS. **ELEGANT AND ECO-FRIENDLY.**

Ground High is supported by either hand crafted wooden legs in optional Smoked Oak, Soap Treated Oak, Black Oak hardwood finish or Rose Gold. The dome finished in smooth matt black enhances the stunning glow from the flames radiating an efficient heat to create warmth and comfort in living areas throughout your home.

### **GROUND HIGH COMBINATIONS:**

THIS MODEL IS INSPIRED BY THE ARTFUL CONSTRUCTIONS OF NATURE AND IS WELL-BALANCED ON ALL SURFACES.

PERFECT FOR THE TERRACE AND SMALL APARTMENTS.
LOW MODELS ARE LIGHT AND EASY TO MOVE AROUND
THE HOME AS WELL AS TO AN OUTDOOR LOCATION.