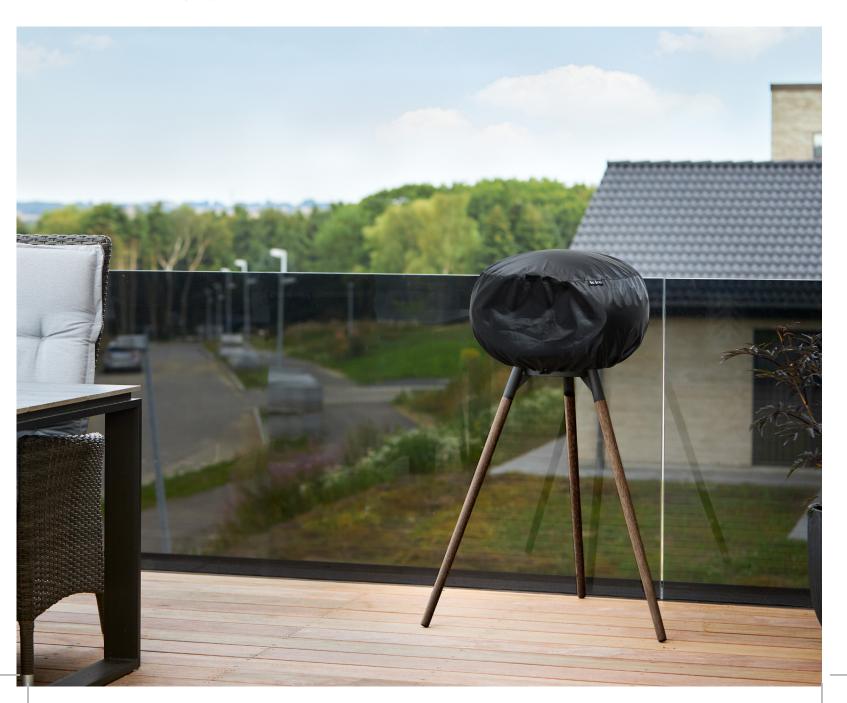

## NOVELTY LE FEU OUTDOOR COVER

#### EMBRACE THE WEATHER WITH OUR NEW ORIGINAL LE FEU OUTDOOR COVER

Come rain or come shine – Here's the perfect protective cover for your Le Feu fireplace on outdoor locations.

The polypropylene cover is very durable and weather resistant, fitted perfectly to the shape of the dome. With durability and easy mounting in mind the cover features stainless painted copper eyelets and low friction nylon string.

- We design in your favour.