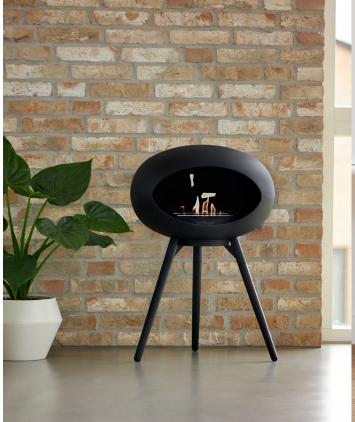

# 08 LE FEU STEEL LOW

JUST SIT BACK AND ENJOY THE AMBIANCE OF THE SMOKE-FREE FLAMES.

## STEEL LOW COMBINATIONS

With its beautiful cut the Le Feu fireplace is a piece of furniture that fits in everywhere, from old world to minimalist designer homes . Ground Steel Low is a versatile model that can be used both indoors and outdoors. Ground Steel Low is a versatile model and will undoubtedly adorn any home.

#### **GROUND STEEL LOW**

Place your Le Feu bio fireplace wherever you want. Our design makes it reusable, simply personalize it by accessorizing it with optional designs. When purchasing your first Le Feu bio fireplace you choose the Le Feu model most suitable for your home.