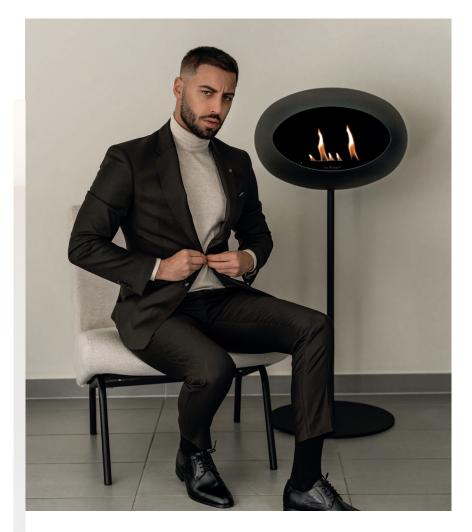

# 04 LE FEU SKY

CAPTIVATING FLAMES MEET THE EYES AND LET THE THOUGHTS FLOW FREELY.

### LE FEU BEST-SELLER

Sky is characterized by its unique ceiling suspension, which makes the fireplace look light and elegant.

The elliptic dome merely floats in the air as it radiates a soft warmth, contributing to a cosy and relaxed atmosphere. If you are looking for a straightforward and eye catching piece that does not take up floor space,

Sky is certainly the fireplace for you.