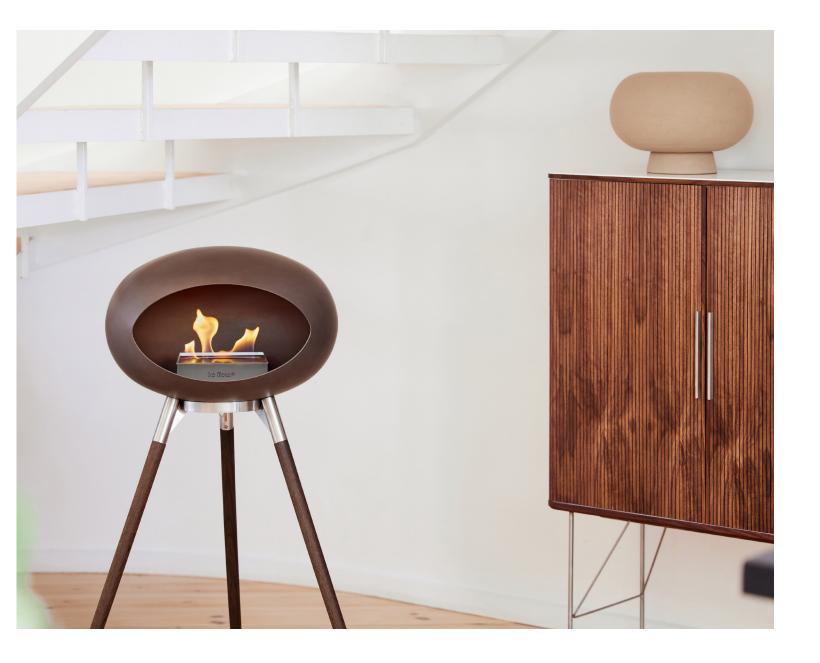

# O5 LE FEU GROUND HIGH

ACCENTUATE THE NATURAL FEEL WITH SMOOTH HAND CRAFTED WOODEN LEGS OR CREATE AN EXCLUSIVE CONTRAST WITH ROSE GOLD LEGS.

# **GROUND HIGH COMBINATIONS**

Le Feu Ground High is an elegant tripod fireplace featuring smooth, Danish hand crafted, wooden legs or exclusive Rose Gold legs adding a distinctive style to the warmth and ambiance created by the fire dome.

# **GROUND HIGH ELEVATES THE** FLAMES WITH ITS 79 CM LEGS. **ELEGANT AND ECO-FRIENDLY.**

Ground High is supported by either hand crafted wooden legs in optional Smoked Oak, Soap Treated Oak, Black Oak hardwood finish or Rose Gold. The dome finished in smooth matt black enhances the stunning glow from the flames radiating an efficient heat to create warmth and comfort in living areas throughout your home.