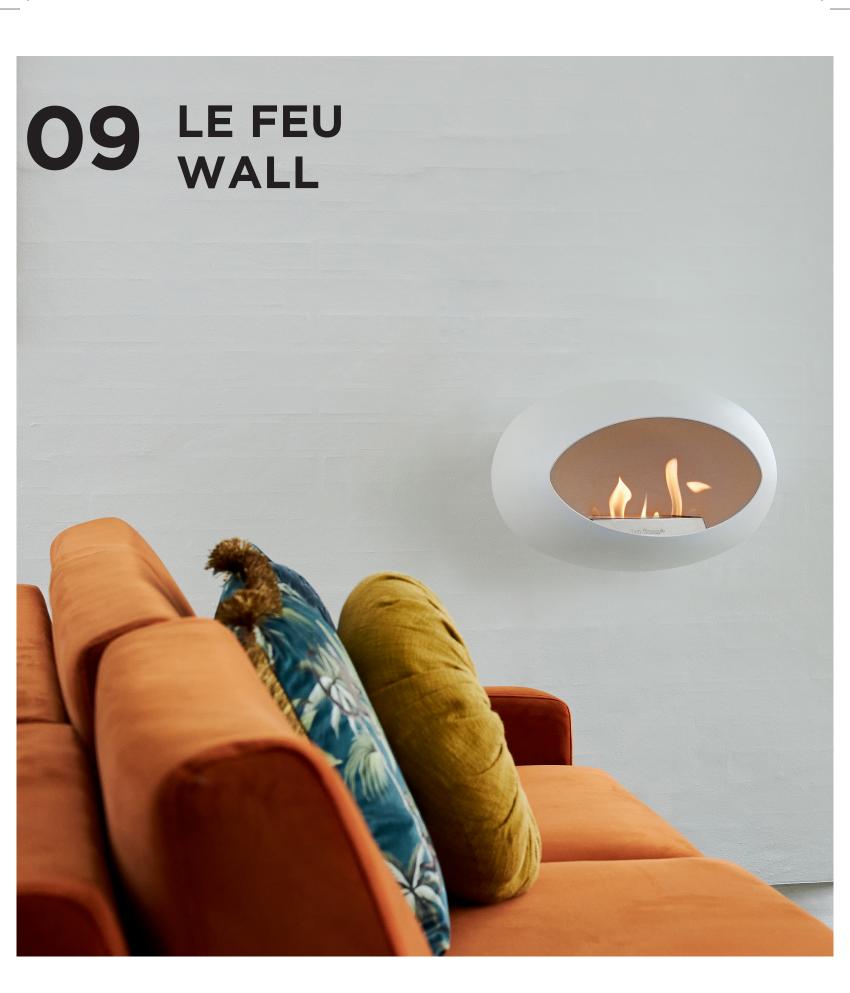

## **WALL**

Le Feu Wall for more space

Le Feu Wall does not occupy any floor space in the living area of your room, and might just be the finishing touch that completes your home.

#### **WALL COMBINATIONS:**

DOME: WHITE BLACK MOCCA NICKE

WALL MOUNT: WHITE BLACK MOCCA NICKE

EASILY ADJUST THE DIRECTION OF LE FEU WALL, BOTH THE VISUAL ORIENTATION AND THE DIRECTION OF THE HEAT.

#### 180° TURN

Easily adjust the direction of Le Feu Wall. The functional hinge bracket enables you to turn the fireplace 90° left or right. This lets you adjust both the visual orientation and the direction of heat.