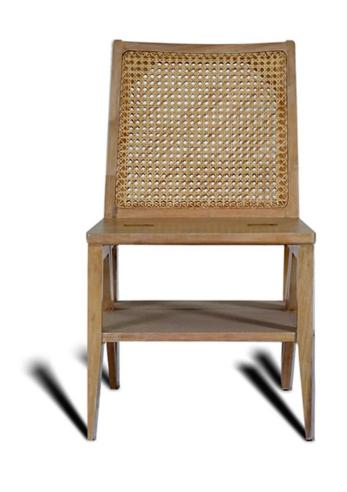

## 10380-SC

# Metamorphic Chair

Made of a Philippine Plantation wood specie called Gmelina with handwoven cane. Shown in natural wood stain finish.

W: 46 cm

D: 54 cm

H: 84 cm