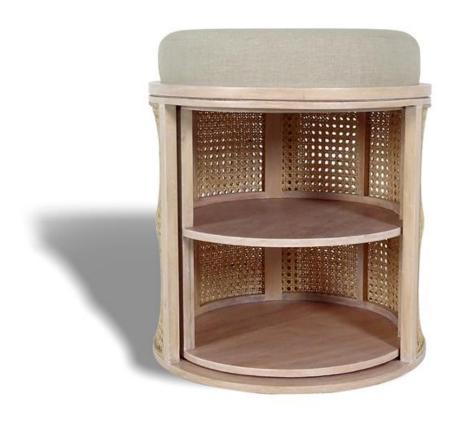

## 10558-STL

## Cane Round Stool

Made of a Philippine Plantation wood specie called Gmelina with handwoven cane. Shown in natural wood stain finish. Fabric in off-white cotton.

W: 44 cm

D: 44 cm

H: 54 cm