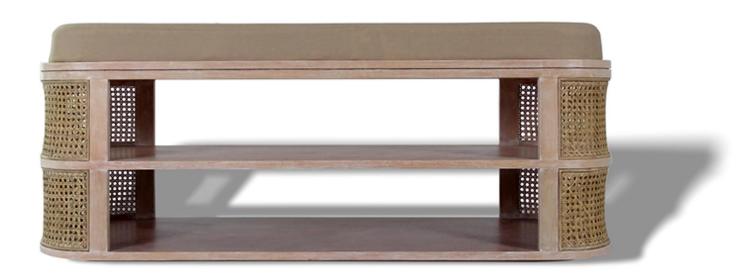

## 10559-FB

## Cane Footbench

Made of a Philippine Plantation wood specie called Gmelina with handwoven cane. Shown in natural wood stain finish. Fabric in off-white cotton.

W: 130 cm

D: 45 cm

H: 54 cm