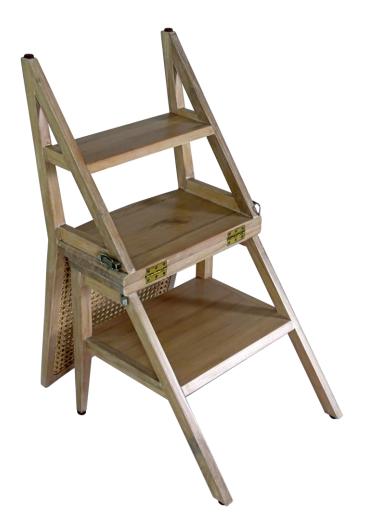

## 10380-SC

# Metamorphic Chair

Made of a Philippine Plantation wood specie called Gmelina with handwoven cane. Shown in natural wood stain finish.

W: 46 cm

D: 54 cm

H: 84 cm