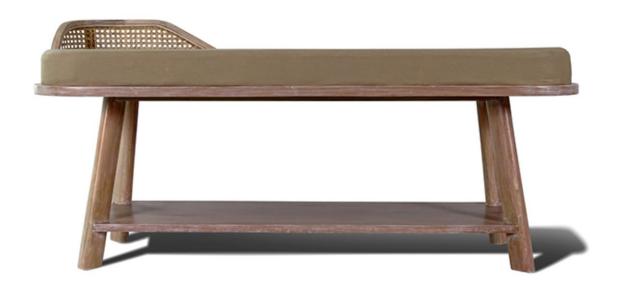

#### 10557-STL

# Cane Footbench With Bottom Shelf

Made of a Philippine Plantation wood specie called Gmelina with handwoven cane. Shown in natural wood stain finish. Fabric in off-white cotton.

W: 130 cm

D: 45 cm

H: 130 cm