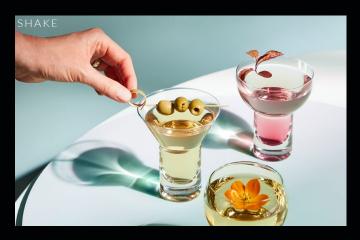

Gablet glass F57C978047001010 • 470 ml

Dessert goblet F540297057001010 \$570 ml

Original cocktails need an original setting. Glasses from the **Roma** collection are a proposal for the lovers of glamour style and modern elegance. Thanks to a beautiful, unusual embossed stem and a clear and simple bowl, each item of this line will be perfect for colorful drinks and cocktails in which sublime aesthetics come to the fore.