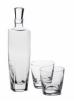

## ICONIC KROSNO GLASS

I OYEARS KROSINO

Vodka glass F18D074004501010 **4**5 ml

Whisky glass F18D073027001010 • 270 ml

F18D053020002020 • 200 ml

Carafe, Whisky glass FKP1602000001010

Whiskey set od 7 pcs FKP1604000001010 **1**000 ml, 200 ml

Whiskey set od 7 pcs FKP1603000001010 ♦750 ml, 250 ml

Effortless elegance, class and subtle extravagance are words that describe a true gentleman. This is also the case with the new Perfect Serve collection - handmade glasses and carafes from KROSNO, inspired by the Art Deco style. This collection is a combination of originality and classic style.