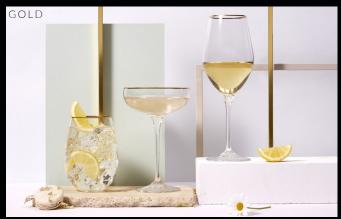

agance - the "Prima Lumi" collection glasses for serving water and alcohol are a universal and eye-catching proposal. Beautifully glasses match any table setting, regardless of the place, occasion and drinks served. Clear glass with delicate optics, giving the effect of diffused light, brings to mind the heads of tulips, delighting with their subtlety.











Gablet glass F57C978047001010 • 470 ml



Dessert goblet F540297057001010 \$570 ml

Original cocktails need an original setting. Glasses from the **Roma** collection are a proposal for the lovers of glamour style and modern elegance. Thanks to a beautiful, unusual embossed stem and a clear and simple bowl, each item of this line will be perfect for colorful drinks and cocktails in which sublime aesthetics come to the fore.











## DO YOU WANT TO LEARN MORE?

CONTACT US AND GET A TAILOR MADE OFFER



KROSNO.COM



SEE THE CATALOGUE WITH THE FULL RANGE OF PRODUCTS