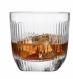

## ICONIC KROSNO GLASS

I OYEARS KROSINO

Vodka glass F18D074004501010 **4**5 ml

Whisky glass F18D073027001010 • 270 ml

F18D053020002020 • 200 ml

Carafe, Whisky glass FKP1602000001010

Whiskey set od 7 pcs FKP1604000001010 **1**000 ml, 200 ml