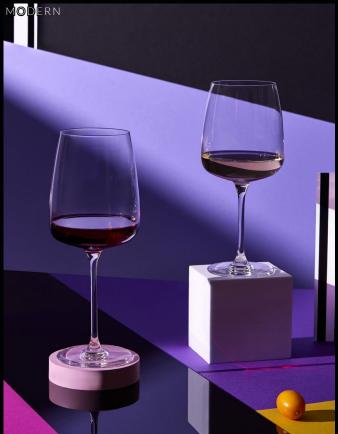

avagance - the "Prima Lumi" collection glasses for serving water and alcohol are a universal and eye-catching proposal. Beautifully glasses match any table setting, regardless of the place, occasion and drinks served. Clear glass with delicate optics, giving the effect of diffused light, brings to mind the heads of tulips, delighting with their subtlety.











Gablet glass F57C978047001010 • 470 ml



Dessert goblet F540297057001010 \$570 ml

Original cocktails need an original setting. Glasses from the **Roma** collection are a proposal for the lovers of glamour style and modern elegance. Thanks to a beautiful, unusual embossed stem and a clear and simple bowl, each item of this line will be perfect for colorful drinks and cocktails in which sublime aesthetics come to the fore.











## DO YOU WANT TO LEARN MORE?

CONTACT US AND GET A TAILOR MADE OFFER



KROSNO.COM



SEE THE CATALOGUE WITH THE FULL RANGE OF PRODUCTS