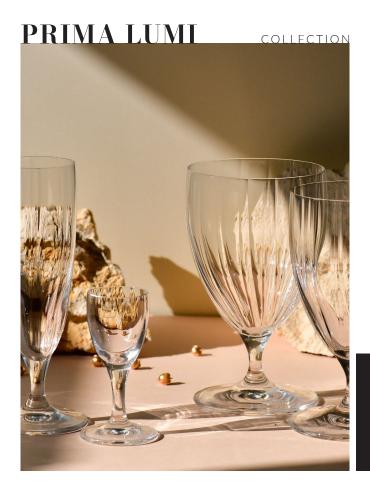

Champagne glass F57D058016001010 • 160 ml

Classic, but with a hint of extravagance - the "Prima Lumi" collection glasses for serving water and alcohol are a universal and eye-catching proposal. Beautifully glasses match any table setting, regardless of the place, occasion and drinks served. Clear glass with delicate optics, giving the effect of diffused light, brings to mind the heads of tulips, delighting with their subtlety.