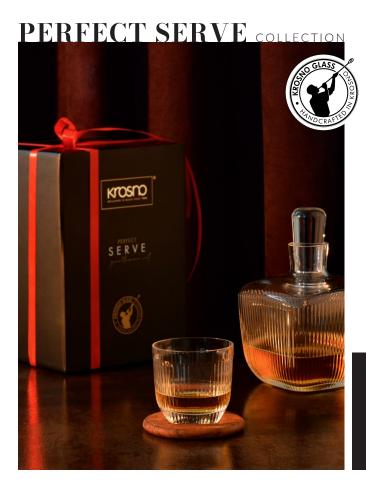

Whiskey set od 7 pcs FKP1603000001010 ♦750 ml, 250 ml

Effortless elegance, class and subtle extravagance are words that describe a true gentleman. This is also the case with the new Perfect Serve collection - handmade glasses and carafes from KROSNO, inspired by the Art Deco style. This collection is a combination of originality and classic style.