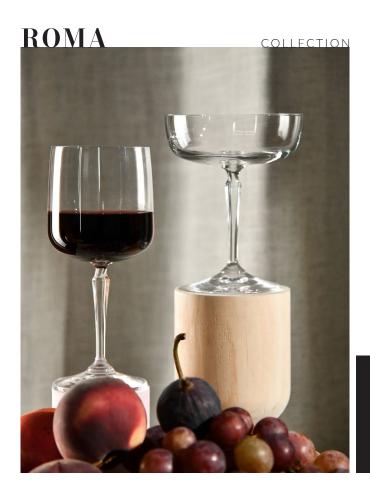

Gablet glass F57C978047001010 • 470 ml

Dessert goblet F540297057001010 \$570 ml

Original cocktails need an original setting. Glasses from the **Roma** collection are a proposal for the lovers of glamour style and modern elegance. Thanks to a beautiful, unusual embossed stem and a clear and simple bowl, each item of this line will be perfect for colorful drinks and cocktails in which sublime aesthetics come to the fore.