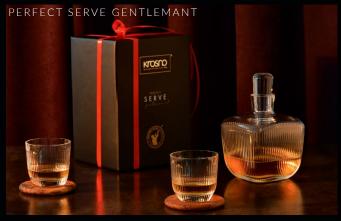

Whiskey set od 7 pcs FKP1603000001010 ♦750 ml, 250 ml

Effortless elegance, class and subtle extravagance are words that describe a true gentleman. This is also the case with the new Perfect Serve collection - handmade glasses and carafes from KROSNO, inspired by the Art Deco style. This collection is a combination of originality and classic style.