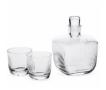

Whiskey set od 7 pcs FKP1603000001010 ♦750 ml, 250 ml

Effortless elegance, class and subtle extravagance are words that describe a true gentleman. This is also the case with the new Perfect Serve collection - handmade glasses and carafes from KROSNO, inspired by the Art Deco style. This collection is a combination of originality and classic style.

Champagne coupe F07C999015002020 **å** 150 ml

F098170120001020 **▲**1200 ml

Wine glass F07C999061002020 **6**10 ml

Tumbler F18C987040001020 400 ml

**♦**850 ml

Highball glass F18C987045001020 450 ml

The **Celebration** collection was created to celebrate 100 years of craftsmanship and glass artistry. It was inspired by the style of the 1920s, referring to the decade in which the glassworks in Krosno started operating. The style of the Celebration collection combines the Art Deco style with modernity