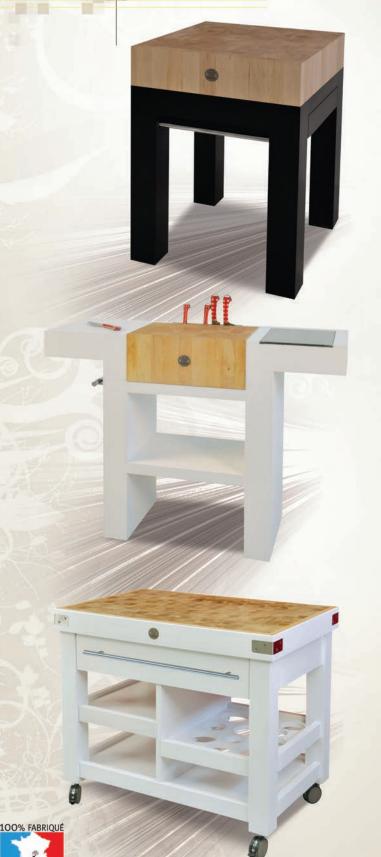

## Multiple stages kitchen cart - Hornbeam block

- Rolling base, drawer, beechwood shelves, stainless steel or brass accents
- Block coating: paraffin wax or oil
- Base coating: natural or tinted, clear-coat or oiled
- Réf : BILETA

#### Kitchen cart

- Hornbeam block
- Rolling base, drawer, beechwood shelves, stainless steel or brass accents
- Block coating : paraffin wax or oil
- Base coating : natural or tinted, varnished
- Réf : BILDET

#### Occasional furniture

- Hornbeam block
- Base, drawer, beechwood shelves
- Block coating : paraffin wax or oil
- Base coating : natural or tinted, clear-coat
- Réf : BILV

Chabret, since 1885. Made-to-measure furniture and butcher's block designer.