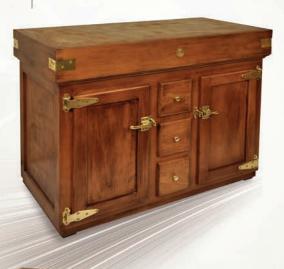

#### Antique Icebox Wooden Block

- Hornbeam block
- Base available in beech or oak ; two doors and three drawers
- Block coating : paraffin wax or oil
- Base coating : natural, tinted, varnished or oiled
- Réf : BILGLA