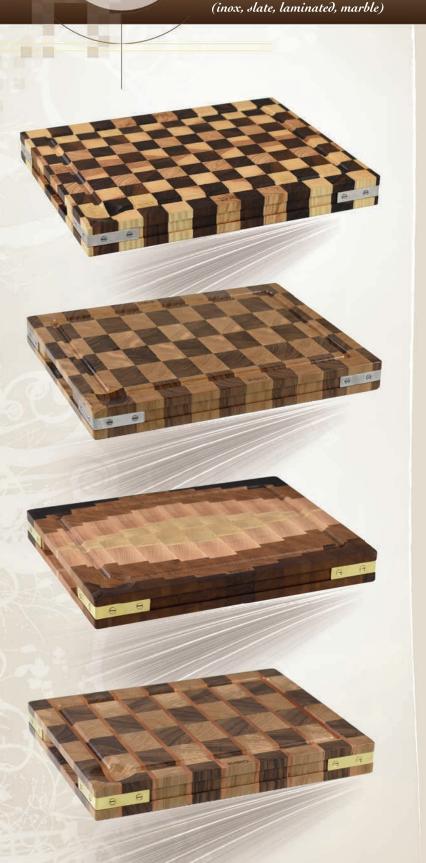

#### Stationary checkerboard block

- Walnut and ash end grain wood
- Juice collector
- Handles
- Oiled
- Stainless steel or brass angles
- Size : L500 x P400 x H50
- Ref : MB504005NFI
- Walnut and oak end grain wood
- Juice collector
- Handles
- Oiled
- Stainless steel or brass angles
- Size : L500 x P400 x H50
- Ref : MB504005NCI
- Walnut, oak, beech and hornbeam end grain wood
- Juice collector
- Handles
- Oiled
- Stainless steel or brass angles
- Size : L500 x P400 x H50
- Ref : MB504005NCHCL
- Walnut, oak and beech end grain wood
- Juice collector
- Handles
- Oiled
- Stainless steel or brass angles
- Size : L500 x P400 x H50
- Ref : MB504005NCML