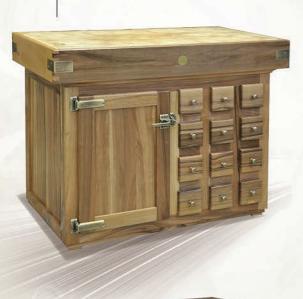

#### Antique Icebox Wooden Block

- Hornbeam block
- Base available in beech or oak ; two doors and three drawers
- Block coating : paraffin wax or oil
- Base coating : natural, tinted, varnished or oiled
- Réf : BILGLA

#### Drawers Antique Icebox Block

- Hornbeam block

- A piece of furniture with door and drawers, beech, oak or walnut
- Block coating : paraffin wax, oil or beeswax
- Base coating : natural or tinted, varnished
- Accessories : stainless steel or brass
  - Réf : BILGLAT