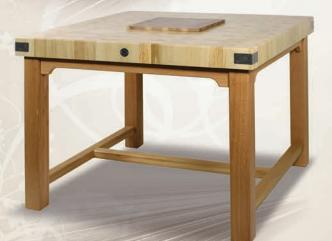

#### Stationary block

- Hornbeam end grain wood
- Beechwood surrounds with brass or stainless steel accents
- Coating : paraffin wax or oil
- Réf : MB

#### Stationary worktop

- Kitchen worktop to put on an existing furniture - Hornbeam end grain wood and beechwood
  - surrounds
- Coating : paraffin wax or oil
- Réf: PT

Chabret, since 1885. Made-to-measure furniture and butcher's block designer.