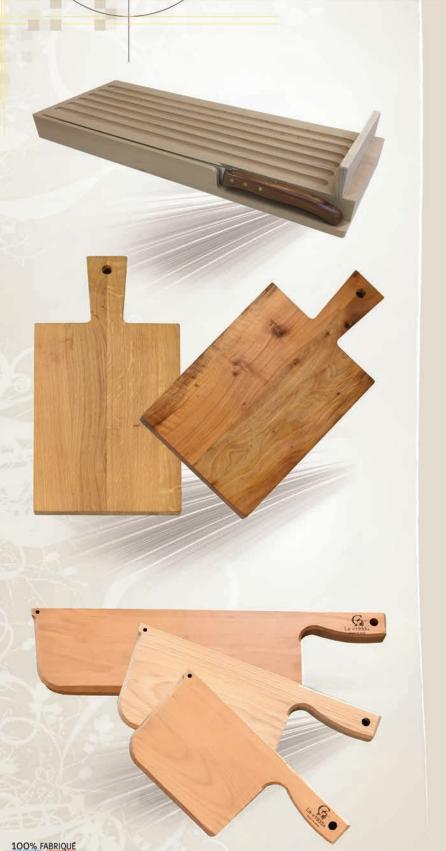

#### Useful boards

- Bread board in beech wood
- Oiled
- Size : L500 x P200 x H4 cm
- Ref : PLP50204

- Oak, walnut or beech wood boards
- Oiled
- Size : L520 x P280 x H2.5 cm
- Ref : PLM5228025

- The « chopper » board
- Oiled
- Size : L480 x P150 x H2.5 cm
- L380 x P150 x H2.5 cm
- L330 x P150 x H2.5 cm
- Ref : PLC4815025
- PLC3815025
- PLC3315025

#### Cutting board

- Beechwood end grain wood board with juice collector
- Coating : oiled
- Réf: PL

#### Stationary checkerboard block

- Walnut and ash end grain wood
- Juice collector
- Handles
- Oiled
- Stainless steel or brass angles
- Size : L500 x P400 x H50
- Ref : MB504005NFI
- Walnut and oak end grain wood
- Juice collector
- Handles
- Oiled
- Stainless steel or brass angles
- Size : L500 x P400 x H50
- Ref : MB504005NCI
- Walnut, oak, beech and hornbeam end grain wood
- Juice collector
- Handles
- Oiled
- Stainless steel or brass angles
- Size : L500 x P400 x H50
- Ref : MB504005NCHCL
- Walnut, oak and beech end grain wood
- Juice collector
- Handles
- Oiled
- Stainless steel or brass angles
- Size : L500 x P400 x H50
- Ref : MB504005NCML

#### Checkerboard cutting board

- Walnut, oak, beech and hornbeam end grain wood
- Juice collector
- Handles
- Oiled
- Size : L400 x P300 x H50
- Ref : PL403005NCHC

- Hornbeam and beech end grain wood
- Juice collector
- Handles
- Oiled
- Size : L400 x P300 x H50
- Re f: PL403005CM

- Beech end grain wood

- Juice collector
- Handles
- Oiled
- Size : L400 x P300 x H50
- Ref : PL403005HL

- Hornbeam end grain wood

- Juice collector
- Handles
- Oiled
- Size : L400 x P300 x H50
- Ref : PL403005