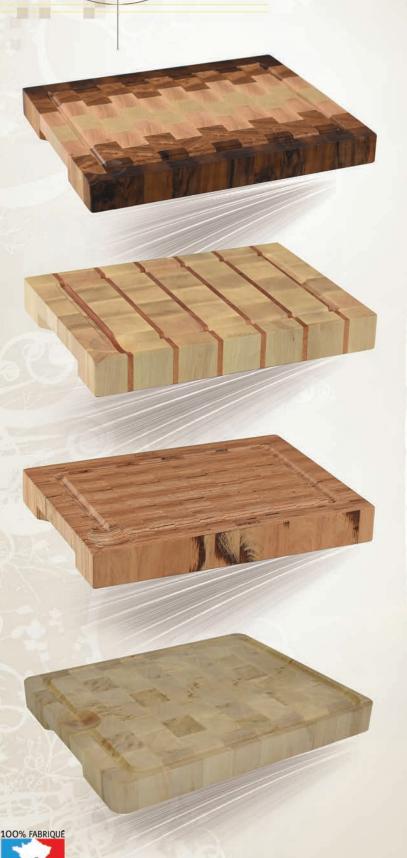

#### Stationary checkerboard block

- Walnut and ash end grain wood
- Juice collector
- Handles
- Oiled
- Stainless steel or brass angles
- Size : L500 x P400 x H50
- Ref : MB504005NFI
- Walnut and oak end grain wood
- Juice collector
- Handles
- Oiled
- Stainless steel or brass angles
- Size : L500 x P400 x H50
- Ref : MB504005NCI
- Walnut, oak, beech and hornbeam end grain wood
- Juice collector
- Handles
- Oiled
- Stainless steel or brass angles
- Size : L500 x P400 x H50
- Ref : MB504005NCHCL
- Walnut, oak and beech end grain wood
- Juice collector
- Handles
- Oiled
- Stainless steel or brass angles
- Size : L500 x P400 x H50
- Ref : MB504005NCML

#### Checkerboard cutting board

- Walnut, oak, beech and hornbeam end grain wood
- Juice collector
- Handles
- Oiled
- Size : L400 x P300 x H50
- Ref : PL403005NCHC

- Hornbeam and beech end grain wood
- Juice collector
- Handles
- Oiled
- Size : L400 x P300 x H50
- Re f: PL403005CM

- Beech end grain wood

- Juice collector
- Handles
- Oiled
- Size : L400 x P300 x H50
- Ref : PL403005HL

- Hornbeam end grain wood

- Juice collector
- Handles
- Oiled
- Size : L400 x P300 x H50
- Ref : PL403005