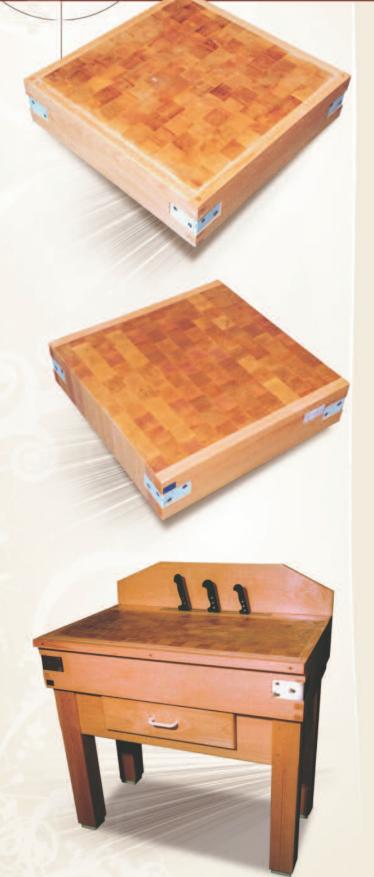

#### Non-reversible

- Hornbeam non-reversible block
   Beechwood surrounds with stainless steel accents
- Coating : paraffin ax or oil
- Réf : DPSNR

#### Reversible

- Hornbeam reversible block
- Two beechwood surrounds with stainless steel accents
- Coating : paraffin ax or oil
- Réf : DPSR

- Hornbeam block
- Beechwood surrounds with stainless steel accents, protection piece, knife-rest, headboard, beech wood
- Block coating : paraffin wax or oil
- Base coating : natural, clear-coat or teinted
- Réf : TRAD