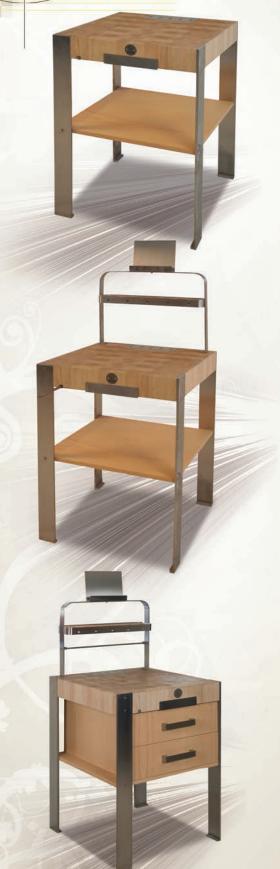

#### Butcher's Block by PH. Moine

Design by Philippe Moine for Ets BEAL in 2010

- Hornbeam block
- Stainless steel base

- Beech or oak shelf
- Block coating : paraffin wax or oil
- Shelf : natural, tinted, varnished or oiled
- Accessory : stainless steel
- Réf : BILMO1

#### Butcher's Block by PH. Moine

Design by Philippe Moine for Ets BEAL in 2010

- Hornbeam block
- Stainless steel base and multipurpose splash guard
- Beech or oak stage
- Block coating : paraffin wax or oil
- Shelf : natural, tinted, varnished or oiled
- Accessory : stainless steel
- Réf : BILMO2

#### Butcher's Block by PH. Moine

Design by Philippe Moine for Ets BEAL in 2010

- Hornbeam block
- Stainless steel base and multipurpose splash guard
- Beech or oak shelf and drawers
- Block coating : paraffin wax or oil
- Shelf and drawers coating : natural, tinted, varnished or oiled
- Accessory : stainless steel
- Réf : BILMO3