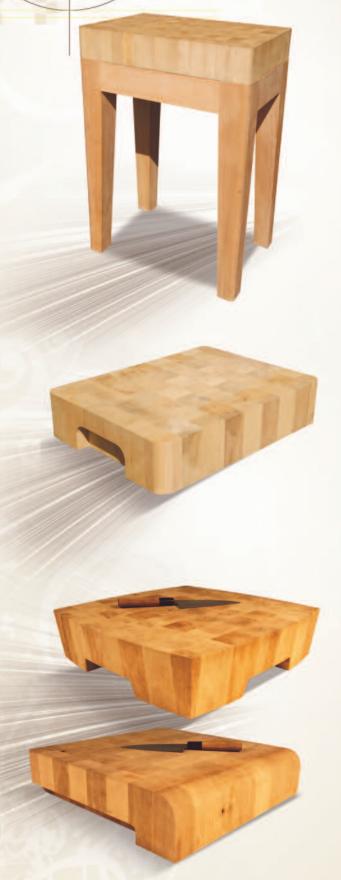

#### Non-reversible

- Hornbeam non-reversible block
   Beechwood surrounds with stainless steel accents
- Coating : paraffin ax or oil
- Réf : DPSNR

#### Reversible

- Hornbeam reversible block
- Two beechwood surrounds with stainless steel accents
- Coating : paraffin ax or oil
- Réf : DPSR

- Hornbeam block
- Beechwood surrounds with stainless steel accents, protection piece, knife-rest, headboard, beech wood
- Block coating : paraffin wax or oil
- Base coating : natural, clear-coat or teinted
- Réf : TRAD