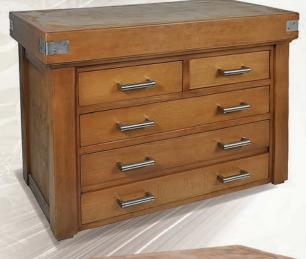

#### Drawers block

- Hornbeam block
- Drawers furniture, beechwood headboard
- Block coating : paraffin wax or oil
- Base coating : natural or tinted, clear-coat,
- oiled or antiqued
- Réf : BILTIR

Chabret, since 1885. Made-to-measure furniture and butcher's block designer.

#### Traditional Drawers Block

- Hornbeam block
- Base available in beech or oak and four drawers
- Block coating : paraffin wax or oil
- Base coating : natural, tinted, varnished or oiled
- Accessory : stainless steel or brass
- Réf : BILTT