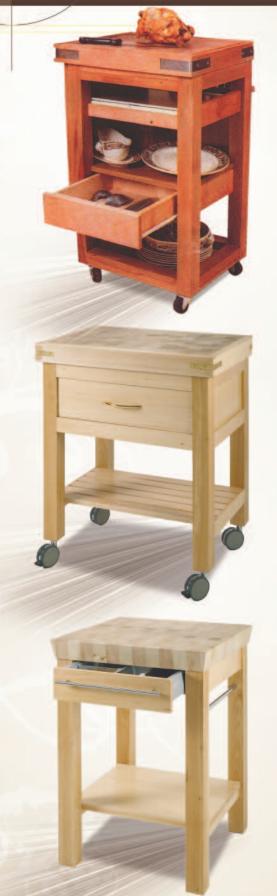

## Multiple stages kitchen cart - Hornbeam block

- Rolling base, drawer, beechwood shelves, stainless steel or brass accents
- Block coating: paraffin wax or oil
- Base coating: natural or tinted, clear-coat or oiled
- Réf : BILETA

#### Kitchen cart

- Hornbeam block
- Rolling base, drawer, beechwood shelves, stainless steel or brass accents
- Block coating : paraffin wax or oil
- Base coating : natural or tinted, varnished
- Réf : BILDET

#### Occasional furniture

- Hornbeam block
- Base, drawer, beechwood shelves
- Block coating : paraffin wax or oil
- Base coating : natural or tinted, clear-coat
- Réf : BILV

Chabret, since 1885. Made-to-measure furniture and butcher's block designer.