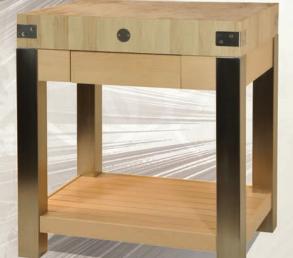

## Multiple stages kitchen cart - Hornbeam block

- Rolling base, drawer, beechwood shelves, stainless steel or brass accents
- Block coating: paraffin wax or oil
- Base coating: natural or tinted, clear-coat or oiled
- Réf : BILETA

#### Kitchen cart

- Hornbeam block
- Rolling base, drawer, beechwood shelves, stainless steel or brass accents
- Block coating : paraffin wax or oil
- Base coating : natural or tinted, varnished
- Réf : BILDET

#### Occasional furniture

- Hornbeam block
- Base, drawer, beechwood shelves
- Block coating : paraffin wax or oil
- Base coating : natural or tinted, clear-coat
- Réf : BILV

Chabret, since 1885. Made-to-measure furniture and butcher's block designer.