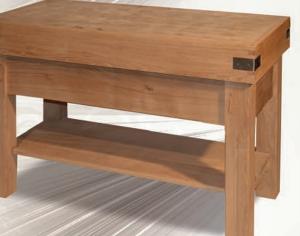

#### Stationary block

- Hornbeam end grain wood
- Beechwood surrounds with brass or stainless steel accents
- Coating : paraffin wax or oil
- Réf : MB

#### Stationary worktop

- Kitchen worktop to put on an existing furniture - Hornbeam end grain wood and beechwood
  - surrounds
- Coating : paraffin wax or oil
- Réf: PT

Chabret, since 1885. Made-to-measure furniture and butcher's block designer.