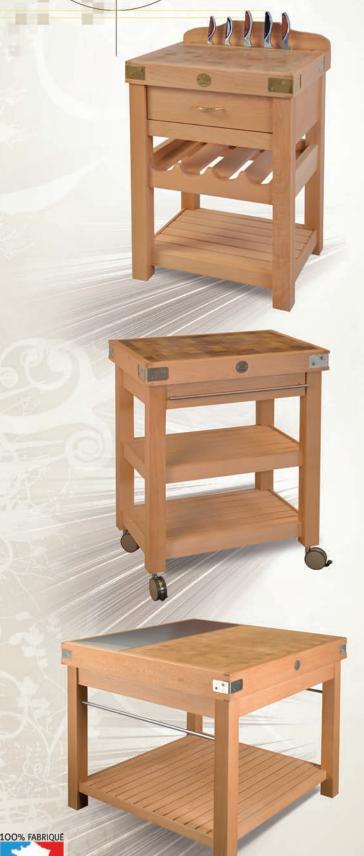

## Multiple stages kitchen cart - Hornbeam block

- Rolling base, drawer, beechwood shelves, stainless steel or brass accents
- Block coating: paraffin wax or oil
- Base coating: natural or tinted, clear-coat or oiled
- Réf : BILETA

#### Kitchen cart

- Hornbeam block
- Rolling base, drawer, beechwood shelves, stainless steel or brass accents
- Block coating : paraffin wax or oil
- Base coating : natural or tinted, varnished
- Réf : BILDET

#### Occasional furniture

- Hornbeam block
- Base, drawer, beechwood shelves
- Block coating : paraffin wax or oil
- Base coating : natural or tinted, clear-coat
- Réf : BILV

Chabret, since 1885. Made-to-measure furniture and butcher's block designer.