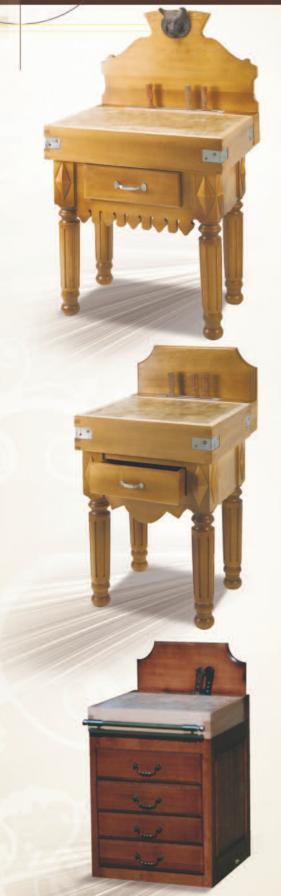

#### Antique block

- Hornbeam block
- Base, drawer, knife-rest, beechwood headboard, stainless steel or brass accents
- Block coating : paraffin wax or oil
- Base coating : natural or tinted, clear-coat, oiled or antiqued
- Réf: BILANT

#### **Rustic block**

- Hornbeam block
- Base, drawer, knife-rest, beechwood headboard, stainless steel or brass accents
- Block coating : paraffin wax or oil
- Base coating : natural or tinted, clear-coat, oiled or antiqued
- Réf : BILRUST

#### Drawers block

- Hornbeam block
- Drawers furniture, beechwood headboard
- Block coating : paraffin wax or oil
- Base coating : natural or tinted, clear-coat,
- oiled or antiqued
- Réf : BILTIR

Chabret, since 1885. Made-to-measure furniture and butcher's block designer.