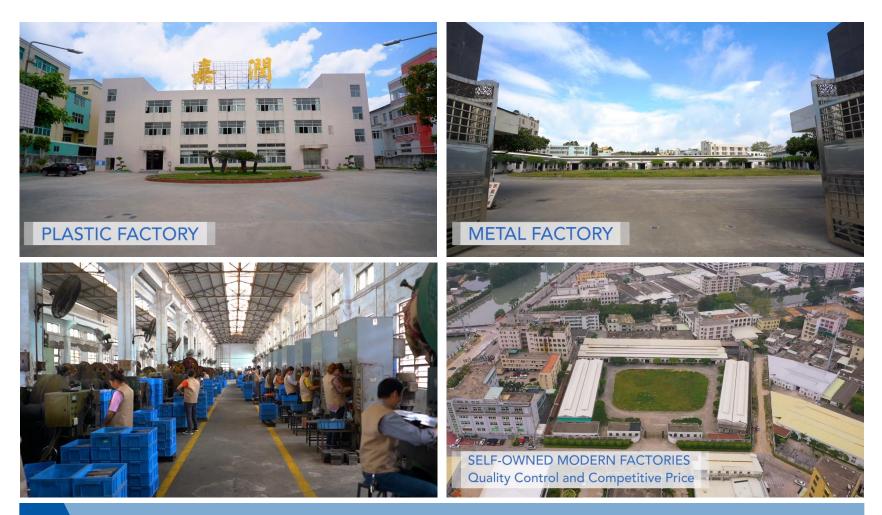

#### **Factory Overview**

#### Production capacity: 4 million pieces cutlery / month