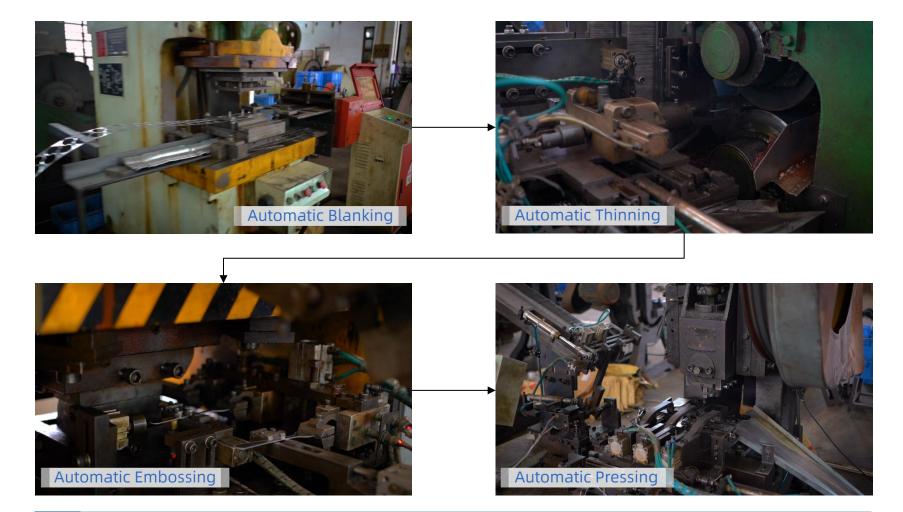

#### **Production Flow** Automatic Shape Forming

#### Fully automated process for consistent quality