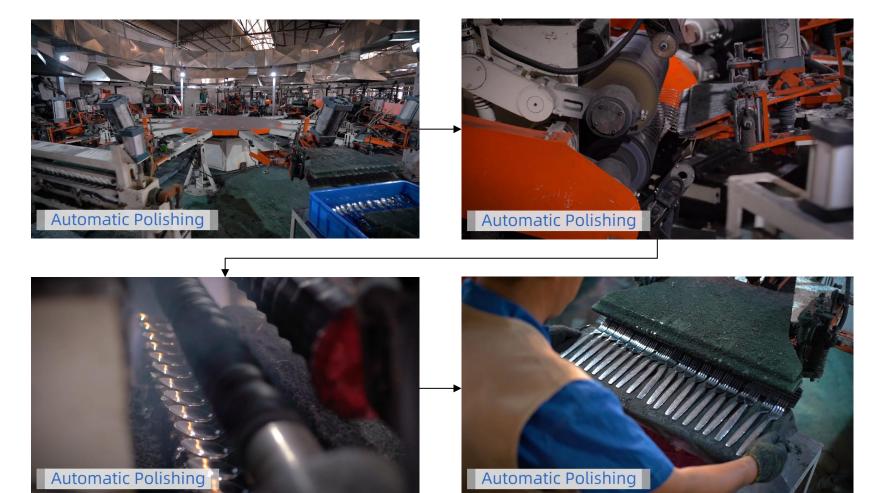

#### **Production Flow** Automatic Polishing

Multi-stage rotary automated polishing machines