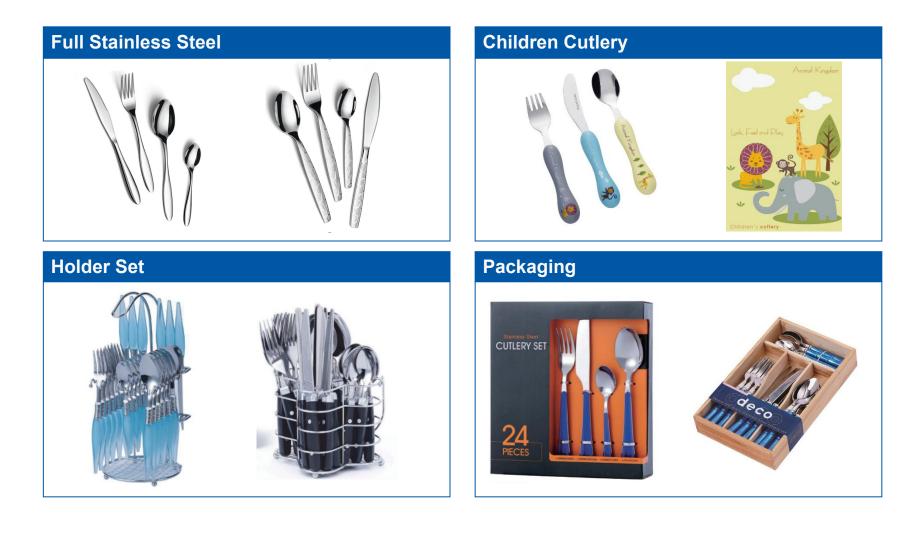

### Section 2 **Product Categories**

#### Production Categories Colour Handles Cutlery/Flatware

Half Tang Single Injection

Full Tang Single Injection

Half Tang: Fused with half metal part and half plastic handle; Full Tang: Sandwiched with full metal piece and plastic sides;

Half Tang Double Injection

**Full Tang** Double Injection

Single Injection: Plastic handle is made with 1 plastic layer; Double Injection: Plastic handle is made with 2 plastic layers.

#### **Production Categories**

Full Stainless Steel Cutlery/Flatware and Others