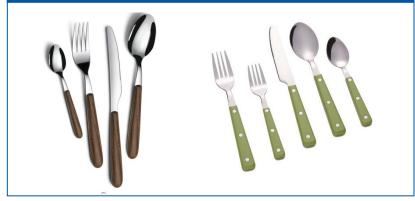

#### Production Categories Colour Handles Cutlery/Flatware

Half Tang Single Injection

Full Tang Single Injection

Half Tang: Fused with half metal part and half plastic handle; Full Tang: Sandwiched with full metal piece and plastic sides;

Half Tang Double Injection

**Full Tang** Double Injection

Single Injection: Plastic handle is made with 1 plastic layer; Double Injection: Plastic handle is made with 2 plastic layers.