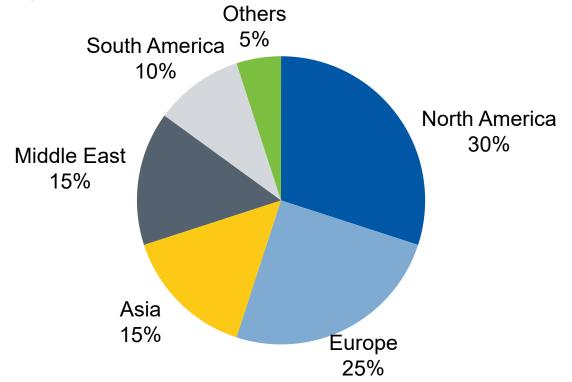

#### **Market Sales Breakdown**

#### % of major regions

Source: Sales approximation based on sales average over the past years