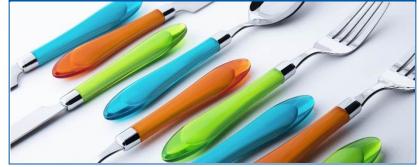

#### Production Categories Colour Handles Cutlery/Flatware

Half Tang Single Injection

Full Tang Single Injection

Half Tang: Fused with half metal part and half plastic handle; Full Tang: Sandwiched with full metal piece and plastic sides;

Half Tang Double Injection

**Full Tang** Double Injection

Single Injection: Plastic handle is made with 1 plastic layer; Double Injection: Plastic handle is made with 2 plastic layers.