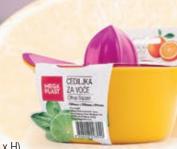

#### SQUEEZER FOR FRUITS

Small, simple, functional. Exactly as you need it in your kitchen.

Ref. no. 1327 16,5 x 13 x 9,5cm (L x W x H)

11.8