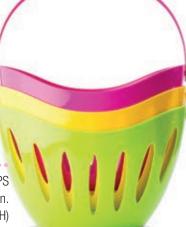

#### MEGA COLANDER

Always needed in the kitchen, Mega Colander will make the cooking easier for all the cooks.

Ref. no. - 1316 29 x 24 x 17cm (L x W x H)