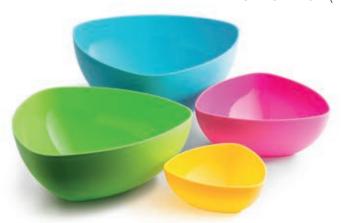

#### TIFFANY BOWLS

Bowls Tiffany stand out with their elegancy and cheerful colors. Whatever you decide what will their purpose be, they will be functional and visually attractive. Tiffany bowl 0.5L Ref. no. - 1288 14 x 14 x 5cm (L x W x H) Tiffany bowl 1.6L Ref. no. - 1309 20 x 20 x 8cm (L x W x H) Tiffany bowl 3L Ref. no. - 1289 25 x 25 x 10cm (L x W x H) Tiffany bowl 5L Ref. no. - 1313 28 x 28 x 12cm (L x W x H)

#### KLARA BOWLS

Colorful, modern, atractive! Klara Bowls will refresh your home. In offer we have 5 different dimensions which will enable you to serve chips, peanuts, make salad or to be object of decoration in your home.

Klara bowl 0.5L 11,5 x 11,5 x 5,5cm (L x W x H) Klara bowl 1.2L Ref. no. - 1290 16 x 16 x 6,5cm (L x W x H) Klara bowl 2.4L Ref. no. - 1291 20 x 20 x 8,5cm (L x W x H) Klara bowl 3.7L Ref. no. - 1292 23,5 x 23,5 x 10,5cm (L x W x H) Klara bowl 6L

Ref. no. - 1320 27 x 27 x 12,5cm (L x W x H)