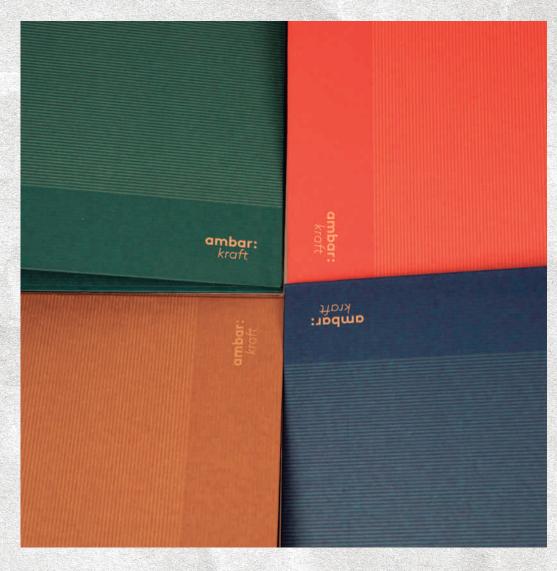

### **PREMIUM PERMANENT COLLECTION**

With heavier paper, sustainable raw materials and by reducing the number of sheets, this line reflects ambar's main focus on sustainability.

It features two erasable pages where you can write using a permanent marker that comes with the notebook

All products are FSC certified.