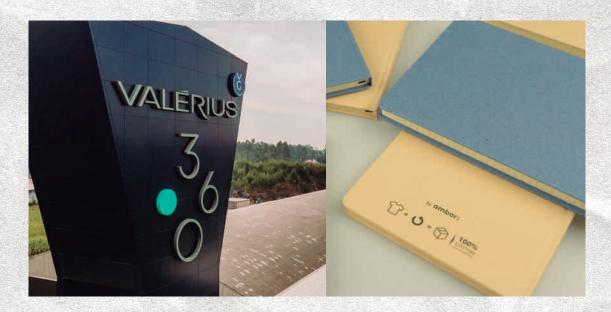

### AMBAR X VALÉRIUS 360

Regenarated & 100% Cotton Paper recycled from cutting waste fabrics, overproduction outcome and unsold clothing stocks.