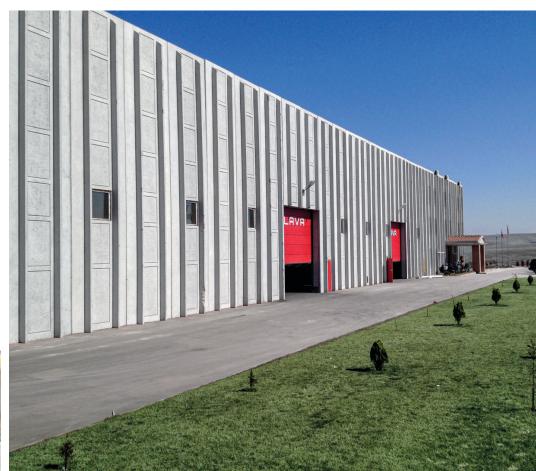

## LAVA. Production Plants: Foundry

#### Organised Industrial Zone Eskişehir / Türkiye

• Date Founded: 2010

• Date of Renovation: 2021

• Outdoor Space: 15.036m<sup>2</sup>

• Indoor Space: 7.436m<sup>2</sup>

• Number of Employees: 163