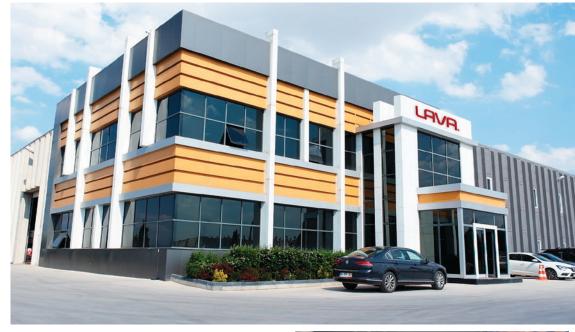

## LAVA. Head Office

Sancaktepe / İstanbul / Türkiye

## LAVA. Head Office

• Date Founded: 2010

• Date of Renovation: 2018

• Office Space: 2.000 m<sup>2</sup> Lava Showroom: 250 m<sup>2</sup>

• Number of Employees: 10

• Departments: General Directorate

Finance