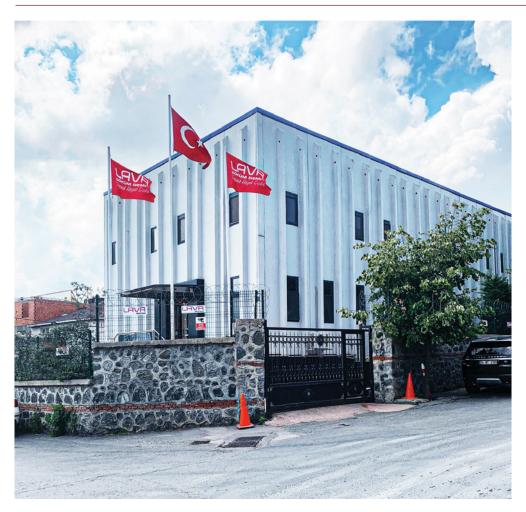

## LAVA. Production Plants: Foundry

#### Organised Industrial Zone Eskişehir / Türkiye

• Date Founded: 2010

• Date of Renovation: 2021

• Outdoor Space: 15.036m<sup>2</sup>

• Indoor Space: 7.436m<sup>2</sup>

• Number of Employees: 163