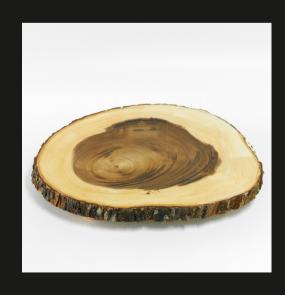

T BLADE

Commercially designed for high heat resistance with higher standard and durability

- Heat resistant up to 260°C (500°F)
- Heavy guage nylon handle for comfortable grip and easy storage
- High heat and odor resistant constructions
- Zero cross-contamination with single molded blade to handle construction
- Designed by Jasco (Patent pending)









## MIXING SPATULAS, FLAT SHAPE

- EVA plastic blade and PS plastic handle
- Dishwasher safe under 60 °C
- BPA Free







0



#### **SERVING BASKETS**

- Stackable P.P. plastic
- Sishwasher safe
- Svailable in 8 colors:
  - black (BK)
  - o brown (BN)
  - ∘ green (GN)
  - o orange (OG)
  - ∘ red (RD)
  - ∘ tan (TN)
  - white (WT)
  - yellow (YL)









## NATURAL WOODEN SERVING BOARD

• Material: Acacia wood

• Thickness: 2 cm









#### **ACACIA WOOD PIZZA PEELS**

- Natural wood finish
- Tapered edge design for ease of use
- Standard Blade







0

#### OUR CLIENTS

200+

DISTRIBUTORRS/CLIENTELE IN VARIOUS FOOD **INDUSTRIES** 

**COUNTRIES GLOCALLY** 

























#### FIND US

Address
81/32-33, Moo 9,
Chalongkroong Rd.,
Lumpugchi, Nongchok
Bangkok 10530,
Thailand

#### CALL US

+66-2-1800-709-11 +66-2-1800-628

#### E-MAIL US

Export inquiries export@chrisko.com

## LOOKING FOR A PRODUCT?

Shop here

### **Contact Us**