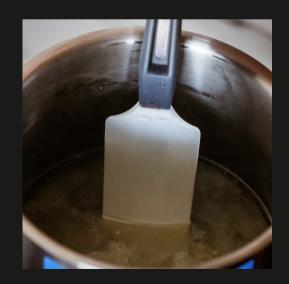

## HIGH HEAT SPATULAS, FLAT BLADE

Commercially designed for high heat resistance with higher standard and durability

- Heat resistant up to 260°C (500°F)
- Heavy guage nylon handle for comfortable grip and easy storage
- High heat and odor resistant constructions
- Zero cross-contamination with single molded blade to handle construction
- Designed by Jasco (Patent pending)