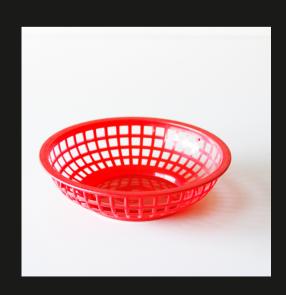

#### **SERVING BASKETS**

- Stackable P.P. plastic
- Sishwasher safe
- Svailable in 8 colors:
  - black (BK)
  - o brown (BN)
  - ∘ green (GN)
  - o orange (OG)
  - ∘ red (RD)
  - ∘ tan (TN)
  - white (WT)
  - yellow (YL)