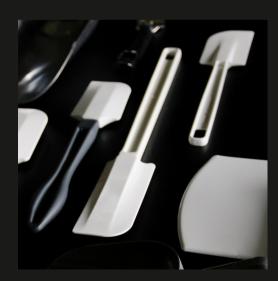

## HIGH HEAT SPATULAS, FLAT BLADE

Commercially designed for high heat resistance with higher standard and durability

- Heat resistant up to 260°C (500°F)
- Heavy guage nylon handle for comfortable grip and easy storage
- High heat and odor resistant constructions
- Zero cross-contamination with single molded blade to handle construction
- Designed by Jasco (Patent pending)

## MIXING SPATULAS, FLAT SHAPE

- EVA plastic blade and PS plastic handle
- Dishwasher safe under 60 °C
- BPA Free

0