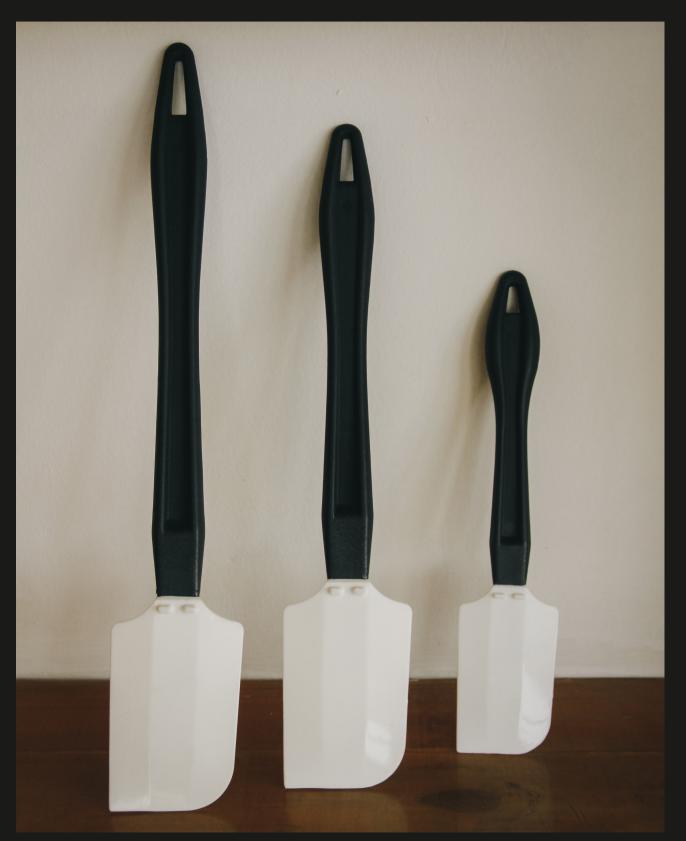

## MIXING SPATULAS, FLAT SHAPE

- EVA plastic blade and PS plastic handle
- Dishwasher safe under 60 °C
- BPA Free

0