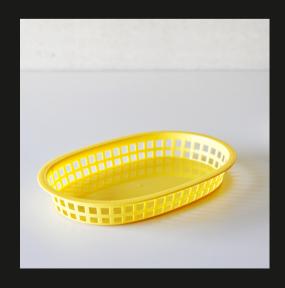

#### **SERVING BASKETS**

- Stackable P.P. plastic
- Sishwasher safe
- Svailable in 8 colors:
  - black (BK)
  - o brown (BN)
  - ∘ green (GN)
  - o orange (OG)
  - ∘ red (RD)
  - ∘ tan (TN)
  - white (WT)
  - yellow (YL)