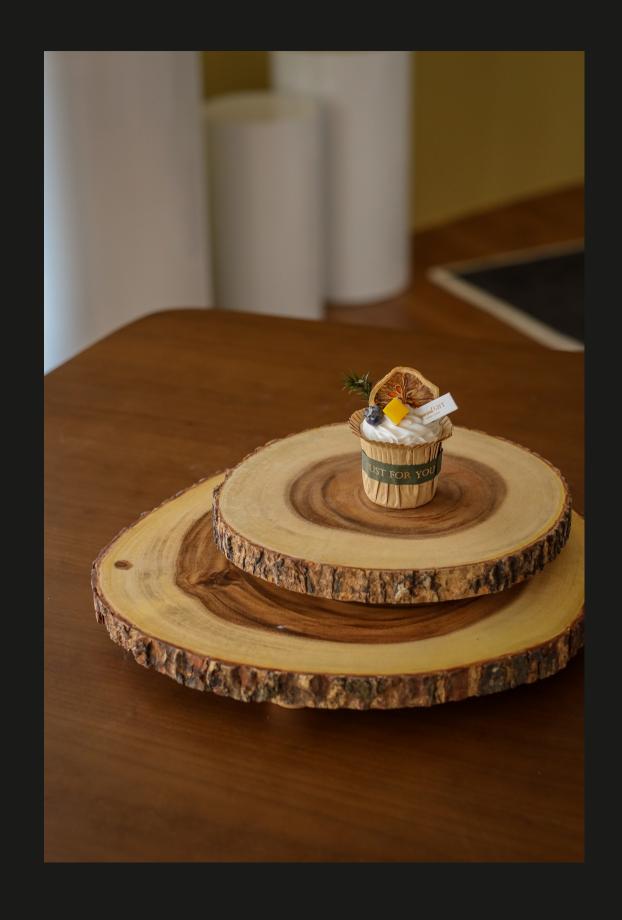

TION**

Production, QMP,
Shipping, Afer Sales
Service



## HIGH HEAT SPATULAS, FLAT BLADE

Commercially designed for high heat resistance with higher standard and durability

- Heat resistant up to 260°C (500°F)
- Heavy guage nylon handle for comfortable grip and easy storage
- High heat and odor resistant constructions
- Zero cross-contamination with single molded blade to handle construction
- Designed by Jasco (Patent pending)









## MIXING SPATULAS, FLAT SHAPE

- EVA plastic blade and PS plastic handle
- Dishwasher safe under 60 °C
- BPA Free







0



#### **SERVING BASKETS**

- Stackable P.P. plastic
- Sishwasher safe
- Svailable in 8 colors:
  - black (BK)
  - o brown (BN)
  - ∘ green (GN)
  - o orange (OG)
  - ∘ red (RD)
  - ∘ tan (TN)
  - white (WT)
  - yellow (YL)









## NATURAL WOODEN SERVING BOARD

• Material: Acacia wood

• Thickness: 2 cm









#### **ACACIA WOOD PIZZA PEELS**

- Natural wood finish
- Tapered edge design for ease of use
- Standard Blade







0

#### OUR CLIENTS

200+

DISTRIBUTORRS/CLIENTELE IN VARIOUS FOOD **INDUSTRIES** 

**COUNTRIES GLOCALLY** 

























#### FIND US

Address
81/32-33, Moo 9,
Chalongkroong Rd.,
Lumpugchi, Nongchok
Bangkok 10530,
Thailand

#### CALL US

+66-2-1800-709-11 +66-2-1800-628

#### E-MAIL US

Export inquiries export@chrisko.com

## LOOKING FOR A PRODUCT?

Shop here

### **Contact Us**