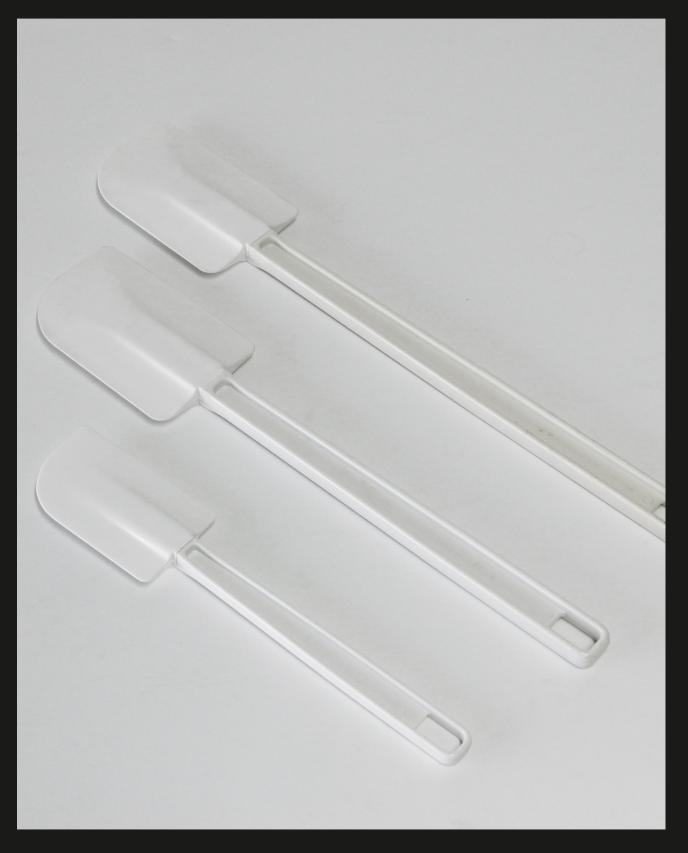

## MIXING SPATULAS, FLAT SHAPE

- EVA plastic blade and PS plastic handle
- Dishwasher safe under 60 °C
- BPA Free

0