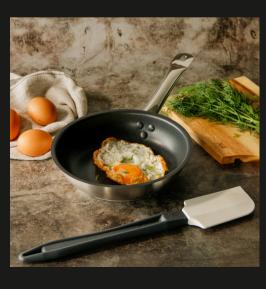

## HIGH HEAT SPATULAS, FLAT BLADE

Commercially designed for high heat resistance with higher standard and durability

- Heat resistant up to 260°C (500°F)
- Heavy guage nylon handle for comfortable grip and easy storage
- High heat and odor resistant constructions
- Zero cross-contamination with single molded blade to handle construction
- Designed by Jasco (Patent pending)