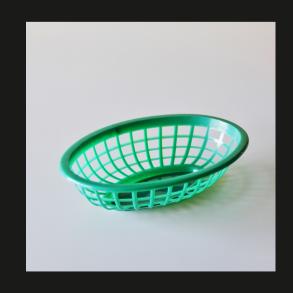

#### **SERVING BASKETS**

- Stackable P.P. plastic
- Sishwasher safe
- Svailable in 8 colors:
  - black (BK)
  - o brown (BN)
  - ∘ green (GN)
  - o orange (OG)
  - ∘ red (RD)
  - ∘ tan (TN)
  - white (WT)
  - yellow (YL)