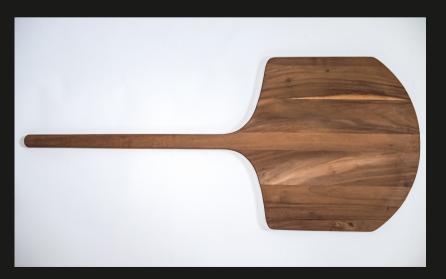

#### **ACACIA WOOD PIZZA PEELS**

- Natural wood finish
- Tapered edge design for ease of use
- Standard Blade

0