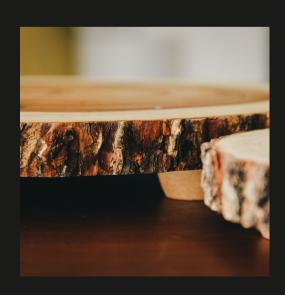

FLAT BLADE

Commercially designed for high heat resistance with higher standard and durability

- Heat resistant up to 260°C (500°F)
- Heavy guage nylon handle for comfortable grip and easy storage
- High heat and odor resistant constructions
- Zero cross-contamination with single molded blade to handle construction
- Designed by Jasco (Patent pending)









## MIXING SPATULAS, FLAT SHAPE

- EVA plastic blade and PS plastic handle
- Dishwasher safe under 60 °C
- BPA Free







0



#### **SERVING BASKETS**

- Stackable P.P. plastic
- Sishwasher safe
- Svailable in 8 colors:
  - black (BK)
  - o brown (BN)
  - ∘ green (GN)
  - o orange (OG)
  - ∘ red (RD)
  - ∘ tan (TN)
  - white (WT)
  - yellow (YL)









## NATURAL WOODEN SERVING BOARD

• Material: Acacia wood

• Thickness: 2 cm









#### **ACACIA WOOD PIZZA PEELS**

- Natural wood finish
- Tapered edge design for ease of use
- Standard Blade







0

#### OUR CLIENTS

200+

DISTRIBUTORRS/CLIENTELE IN VARIOUS FOOD **INDUSTRIES** 

**COUNTRIES GLOCALLY** 

























#### FIND US

Address
81/32-33, Moo 9,
Chalongkroong Rd.,
Lumpugchi, Nongchok
Bangkok 10530,
Thailand

#### CALL US

+66-2-1800-709-11 +66-2-1800-628

#### E-MAIL US

Export inquiries export@chrisko.com

## LOOKING FOR A PRODUCT?

Shop here

### **Contact Us**