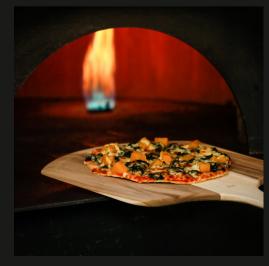

#### **ACACIA WOOD PIZZA PEELS**

- Natural wood finish
- Tapered edge design for ease of use
- Standard Blade

0