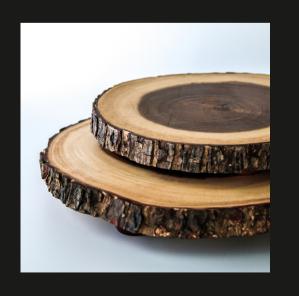

LAT BLADE

Commercially designed for high heat resistance with higher standard and durability

- Heat resistant up to 260°C (500°F)
- Heavy guage nylon handle for comfortable grip and easy storage
- High heat and odor resistant constructions
- Zero cross-contamination with single molded blade to handle construction
- Designed by Jasco (Patent pending)









## MIXING SPATULAS, FLAT SHAPE

- EVA plastic blade and PS plastic handle
- Dishwasher safe under 60 °C
- BPA Free







0



#### **SERVING BASKETS**

- Stackable P.P. plastic
- Sishwasher safe
- Svailable in 8 colors:
  - black (BK)
  - o brown (BN)
  - ∘ green (GN)
  - o orange (OG)
  - ∘ red (RD)
  - ∘ tan (TN)
  - white (WT)
  - yellow (YL)









## NATURAL WOODEN SERVING BOARD

• Material: Acacia wood

• Thickness: 2 cm









#### **ACACIA WOOD PIZZA PEELS**

- Natural wood finish
- Tapered edge design for ease of use
- Standard Blade







0

#### OUR CLIENTS

200+

DISTRIBUTORRS/CLIENTELE IN VARIOUS FOOD **INDUSTRIES** 

**COUNTRIES GLOCALLY** 

























#### FIND US

Address
81/32-33, Moo 9,
Chalongkroong Rd.,
Lumpugchi, Nongchok
Bangkok 10530,
Thailand

#### CALL US

+66-2-1800-709-11 +66-2-1800-628

#### E-MAIL US

Export inquiries export@chrisko.com

## LOOKING FOR A PRODUCT?

Shop here

### **Contact Us**