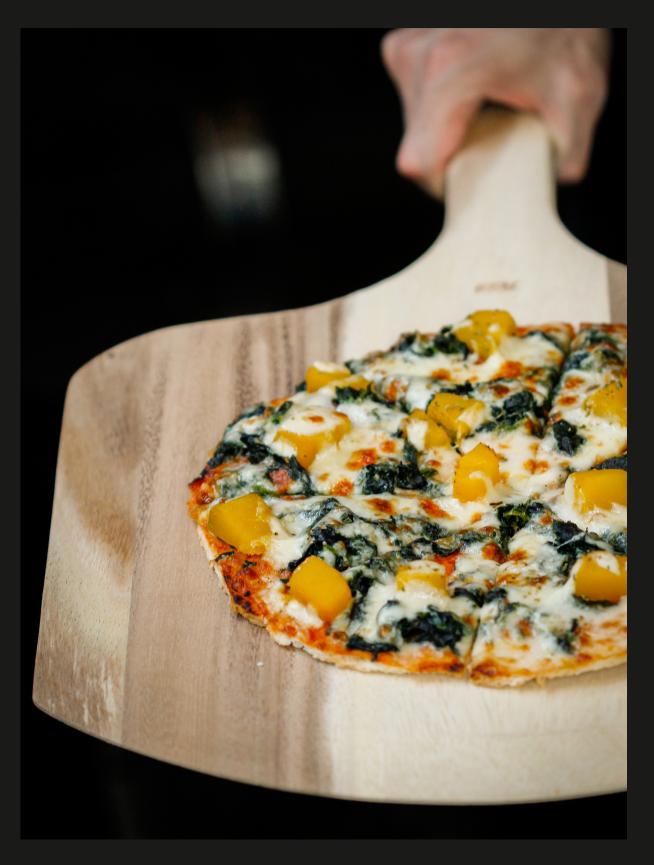

#### **ACACIA WOOD PIZZA PEELS**

- Natural wood finish
- Tapered edge design for ease of use
- Standard Blade

0