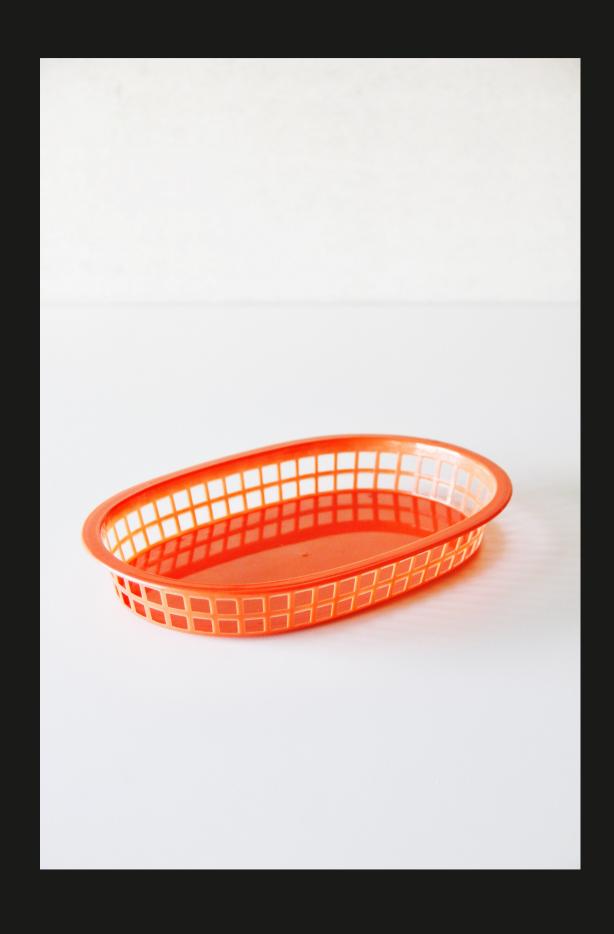

#### **SERVING BASKETS**

- Stackable P.P. plastic
- Sishwasher safe
- Svailable in 8 colors:
  - black (BK)
  - o brown (BN)
  - ∘ green (GN)
  - o orange (OG)
  - ∘ red (RD)
  - ∘ tan (TN)
  - white (WT)
  - yellow (YL)