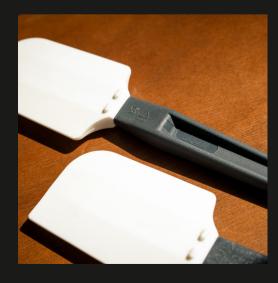

## HIGH HEAT SPATULAS, FLAT BLADE

Commercially designed for high heat resistance with higher standard and durability

- Heat resistant up to 260°C (500°F)
- Heavy guage nylon handle for comfortable grip and easy storage
- High heat and odor resistant constructions
- Zero cross-contamination with single molded blade to handle construction
- Designed by Jasco (Patent pending)