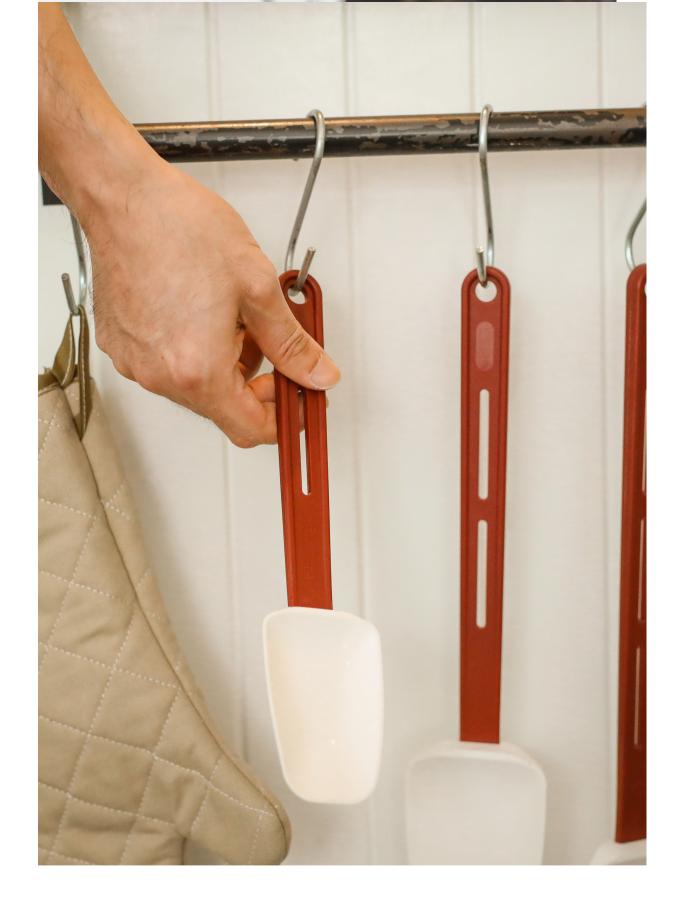

## HIGH HEAT SPATULAS, FLAT BLADE

Commercially designed for high heat resistance with higher standard and durability

- Heat resistant up to 260°C (500°F)
- Heavy guage nylon handle for comfortable grip and easy storage
- High heat and odor resistant constructions
- Zero cross-contamination with single molded blade to handle construction
- Designed by Jasco (Patent pending)