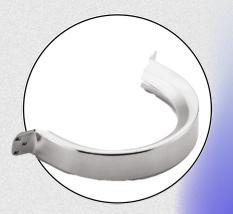

# O1 POT Handles

the most elegant way to hold life +

# O2 Pan Handles

the most elegant way to hold life +