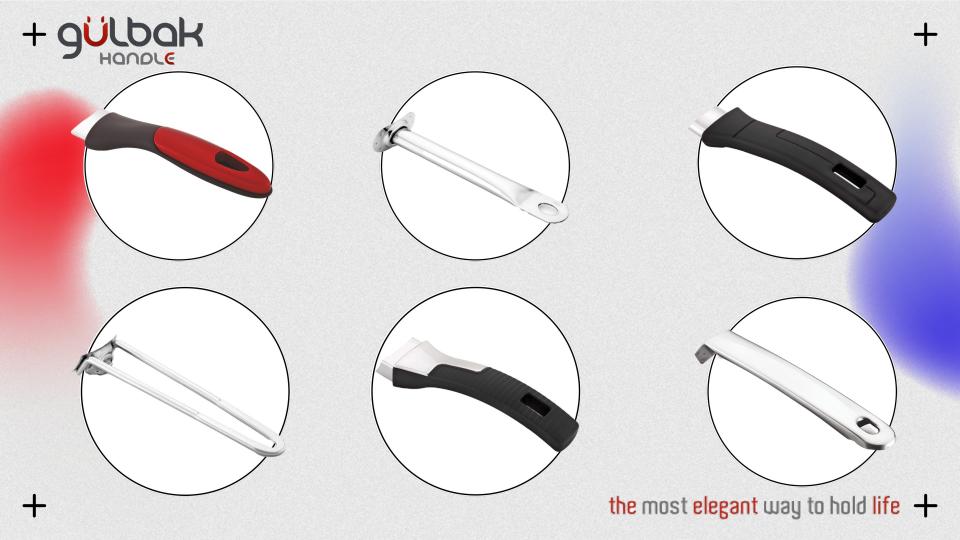

## what are we producing? +

OUR FACILITY
We are proud to have the facility with
the largest production volume in Turkey.

TEAPOTS HANDLE

HANDLE STUB

WITH THE MOST MODERN MACHINES AND TO BE TOUCHING PEOPLE'S SOULS.

# O1 POT Handles

the most elegant way to hold life +

# O2 Pan Handles

the most elegant way to hold life +

# O3 Teapot Handles

# O4 Teapot&Pot Knobs

# 05 COFFEEPOT **Handles** & **Handle STUB**