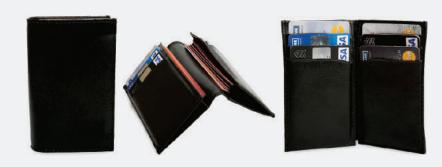

#### RFID 01

Anti-RFID Vertical Wallet made from real leather featuring tri-fold top snap closure, section for notes and receipts, 4 card slots and a metal anti-rfid case which can store up to 5 cards.

#### MEN'S WALLET (1)

Leather Men's Vertical Black Wallet made from real leather featuring tri-fold closure, one bill compartment, 7 card thumb slots and 1 zipper coin pocket.

RFID 03

Anti-RFID Vertical Wallet made from real leather. Featuring 3 card slots, side snap closure, metal anti-rfid case which can store up to 5 cards, elastic sections for notes and receipts.