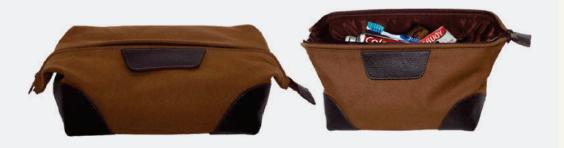

C&L (2)

Crafted with cotton canvas and genuine leather, this wash bag keeps grooming essentials organized which also has internal zipper compartment and slip in pockets.

C&L (4)

Genuine leather and cotton canvas wash bag which also has zipper compartment and pocket inside that accommodate travel essentials.