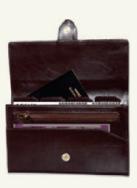

#### TRAVEL WALLET (2)

Cheque book wallet crafted from real leather. Featuring snap closure, 6 card slots, 1 id window, bill/note compartment, 1 loop for pen, elastic loops to keep cheque book safely and zipper compartment organizes everything needed.