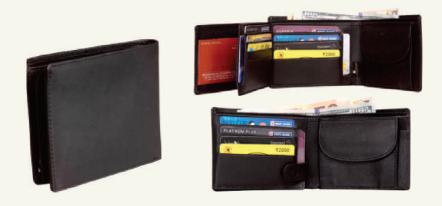

#### MEN'S WALLET (2)

Leather Billfold Wallet w/Coin Pocket is crafted in high quality leather. Featuring 10 card slots, hidden pockets behind credit card slot, flap snap coin pocket, 1 id window, two sections for notes and receipts.