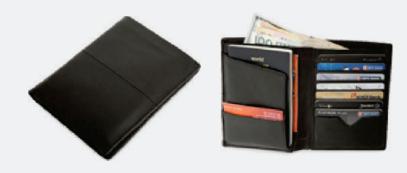

#### MEN'S WALLET (18)

Billfold Wallet w/Coin Pocket is crafted in real leather. Featuring 10 card slots, hidden pockets behind credit card slot, flap top snap coin pocket, 2 id window, two sections for notes and receipts.