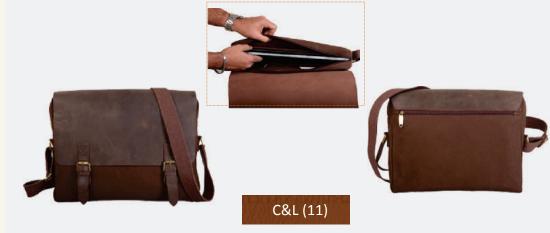

## CANVAS AND LEATHER ITEM

C&L (13)

Pouch made with a combination of cotton canvas and real leather accommodates travel essentials and fits in your suitcase or backpack for travel.

C&L (14)

Weekend bag made with a combination of cotton canvas and real leather and has 2 external compartments. The handles are rounded which makes it comfortable. Carry by the tube handles or go hands free with the detachable shoulder trap