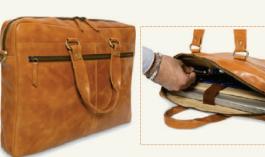

#### F&F (2)

Zip around laptop portfolio with handles made from genuine leather which can accommodates laptop up to 14". Offers a slot for a mobile, CD, Pen, note pad and other documents.