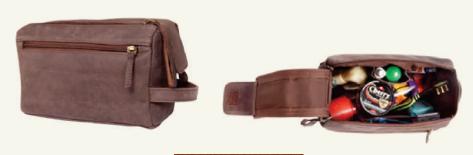

#### WASH BAG (1)

Wash bag made from genuine leather with spacious main compartment with zip and snap side closure, Inside zipper and slip compartments in different sizes.

#### WASH BAG (3)

Wash bag fabricated in genuine leather with a top flap zip closure. Features an id window, a hanger hook, interior zip compartment and a mesh compartment with 4 elastic loops to keep the toiletries intact position.