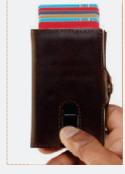

#### RFID 01

Anti-RFID Vertical Wallet made from real leather featuring tri-fold top snap closure, section for notes and receipts, 4 card slots and a metal anti-rfid case which can store up to 5 cards.