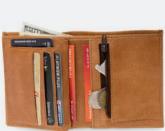

#### RFID 01

Anti-RFID Vertical Wallet made from real leather featuring tri-fold top snap closure, section for notes and receipts, 4 card slots and a metal anti-rfid case which can store up to 5 cards.