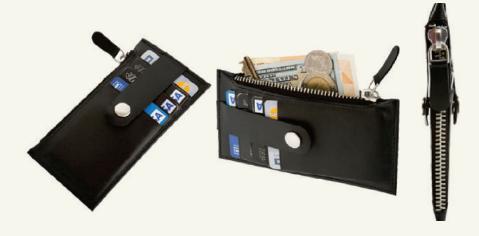

#### TRAVEL WALLET (2)

Cheque book wallet crafted from real leather. Featuring snap closure, 6 card slots, 1 id window, bill/note compartment, 1 loop for pen, elastic loops to keep cheque book safely and zipper compartment organizes everything needed.

#### TRAVEL WALLET (10)

Travel wallet crafted from real leather. Featuring snap closure, 12 card slots, bill/note compartment, 1 loop for pen, a hidden slot behind the zipper compartment to organize everything needed.