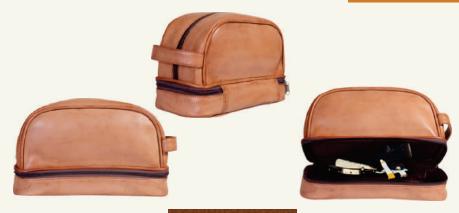

#### WASH BAG (2)

Wash bag made from genuine leather offering a large zipped compartments with an inner pocket to fit all of your travel essentials neatly. Drop it in your suitcase or Backpack for travel.

#### WASH BAG (4)

Wash bag made from genuine leather offering a large zipped compartment with an inner pocket to fit all of your travel essentials neatly and a front zipper. Drop it in your suitcase or Backpack for travel.