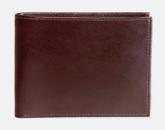

#### MEN'S WALLET (2)

Leather Billfold Wallet w/Coin Pocket is crafted in high quality leather. Featuring 10 card slots, hidden pockets behind credit card slot, flap snap coin pocket, 1 id window, two sections for notes and receipts.