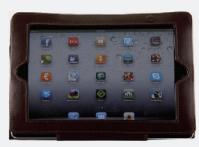

#### **TABLET COVER (1)**

Tablet cover made from genuine featuring case stand Folio Case Cover with flap that can fit tablets up to 10". Design allows for full access to touch screen, side buttons, charging & headset ports and camera.