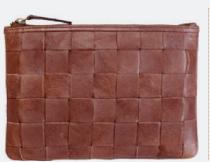

#### WOMEN'S W&C (8)

Women's woven hand-clutch made from vintage look real leather with a top zipper opening and organized interior.