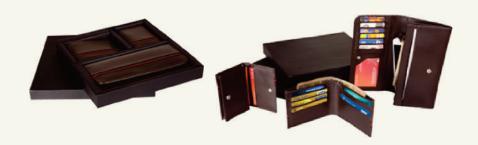

#### MEN'S WALLET (18)

Billfold Wallet w/Coin Pocket is crafted in real leather. Featuring 10 card slots, hidden pockets behind credit card slot, flap top snap coin pocket, 2 id window, two sections for notes and receipts.