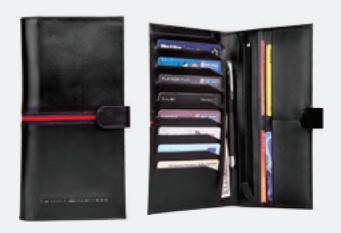

#### TRAVEL WALLET (10)

Travel wallet crafted from real leather. Featuring snap closure, 12 card slots, bill/note compartment, 1 loop for pen, a hidden slot behind the zipper compartment to organize everything needed.