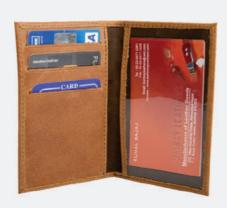

#### MEN'S WALLET (2)

Leather Billfold Wallet w/Coin Pocket is crafted in high quality leather. Featuring 10 card slots, hidden pockets behind credit card slot, flap snap coin pocket, 1 id window, two sections for notes and receipts.