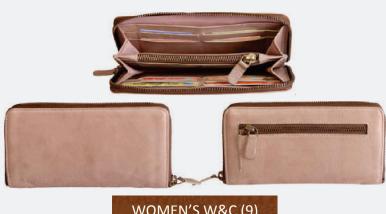

#### MEN'S WALLET (9)

Men's Billfold Wallet is crafted in brown leather.
Featuring 8 card slots, with id window, zip top coin pouch, hidden pockets behind id window, a back section for notes and receipts.