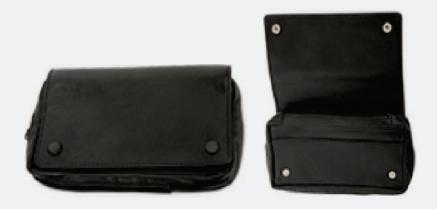

#### KEY HOLDER (1)

Genuine leather pocket pouch with zip closure that safely accommodates some coins and keys. Useful convenient, small and lightweight, easy to carry with you.