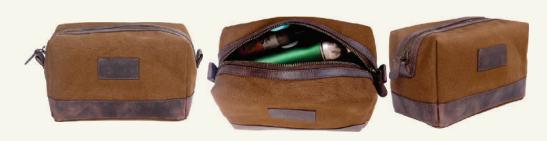

C&L (2)

Crafted with cotton canvas and genuine leather, this wash bag keeps grooming essentials organized which also has internal zipper compartment and slip in pockets.

C&L (4)

Genuine leather and cotton canvas wash bag which also has zipper compartment and pocket inside that accommodate travel essentials.