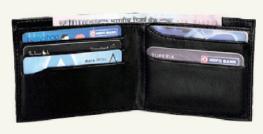

#### MEN'S WALLET (1)

Leather Men's Vertical Black Wallet made from real leather featuring tri-fold closure, one bill compartment, 7 card thumb slots and 1 zipper coin pocket.

RFID 03

Anti-RFID Vertical Wallet made from real leather. Featuring 3 card slots, side snap closure, metal anti-rfid case which can store up to 5 cards, elastic sections for notes and receipts.