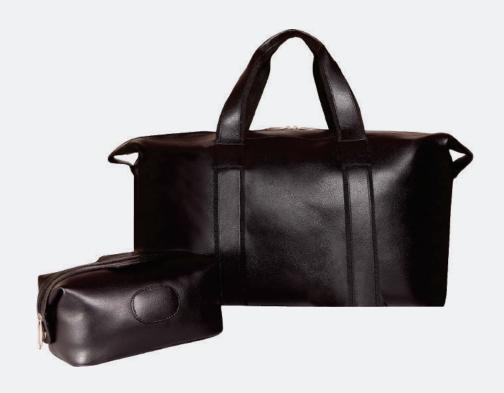

#### WEEKEND BAG (7)

Duffel bag fabricated in genuine leather featuring main compartment, an interior compartment with zip closure and an internal lining zip pocket to stay organized in combination with wash bag with a top zip closure and a zipper pocket within internal compartments.