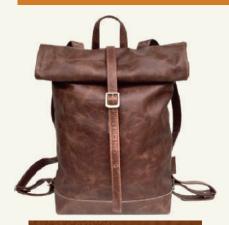

#### BACK PACK (3)

Roll top Back pack made from real Leather with a adjustable height compartment with antique finish pin buckle. Ideal utility daypack for work traveling casual, business & outdoor adventure.