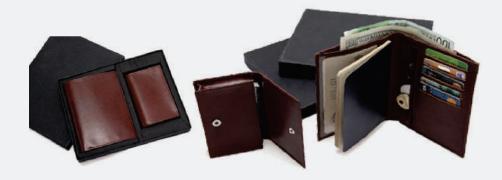

#### MEN'S WALLET (2)

Leather Billfold Wallet w/Coin Pocket is crafted in high quality leather. Featuring 10 card slots, hidden pockets behind credit card slot, flap snap coin pocket, 1 id window, two sections for notes and receipts.

#### MEN'S WALLET (8)

Leather Billfold Wallet w/Coin Pocket is crafted in high quality leather. Featuring 10 card slots, hidden pockets behind credit card slot, flap top snap coin pocket, 1 id window, two sections for notes and receipts.