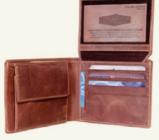

## MEN'S WALLET (4)

Leather Men's Vertical tan Wallet made from real leather featuring bi-fold closure, zip coin pocket, hidden pockets behind credit card slot, one bill compartment, 9 card slots.