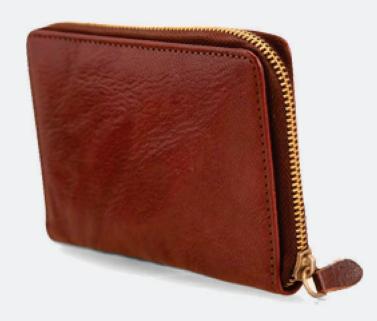

#### RFID 01

Anti-RFID Vertical Wallet made from real leather featuring tri-fold top snap closure, section for notes and receipts, 4 card slots and a metal anti-rfid case which can store up to 5 cards.