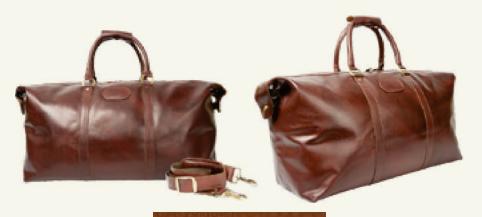

ue metal fittings featuring strong cushioned handles and detachable shoulder strap for better grip and one main center compartment with zip closure.



#### WEEKEND BAG (1)

Duffel bag fabricated in genuine leather featuring main compartment, an interior compartment with zip closure and an internal lining zip pocket to stay organized.



#### WEEKEND BAG (3)

Weekend bag fabricated in genuine leather featuring main compartment, an interior compartment with zip closure and an internal lining zip pocket to stay organized.



#### WEEKEND BAG (2)

Duffel Bag made from genuine leather featuring strong cushioned handles and detachable shoulder strap in shoulder for better grip and one main center compartment with zip closure and an organization panel zipper pocket within internal compartment.



#### WEEKEND BAG (4)

Duffel bag hand crafted in genuine leather with rustic look featuring an adjustable-detachable shoulder strap, big size main compartment with zip closure and a lining zipper pocket. Weekend bag designed in a way that can be carried in hand or hand free.



Genuine leather duffel bag constructed with voluminous interiors, this textured tan crunch weekend bag featuring an adjustable sling strap and short handles offers multiple carrying options.



#### WEEKEND BAG (6)

Luxurious weekend bag crafted in genuine leather with zip closure featuring exterior front zip pocket and a lining pocket within the main compartment, handles and detachable shoulder straps.



100

#### WEEKEND BAG (7)

Duffel bag fabricated in genuine leather featuring main compartment, an interior c