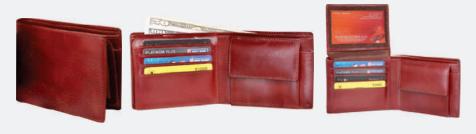

#### MEN'S WALLET (2)

Leather Billfold Wallet w/Coin Pocket is crafted in high quality leather. Featuring 10 card slots, hidden pockets behind credit card slot, flap snap coin pocket, 1 id window, two sections for notes and receipts.

#### MEN'S WALLET (8)

Leather Billfold Wallet w/Coin Pocket is crafted in high quality leather. Featuring 10 card slots, hidden pockets behind credit card slot, flap top snap coin pocket, 1 id window, two sections for notes and receipts.