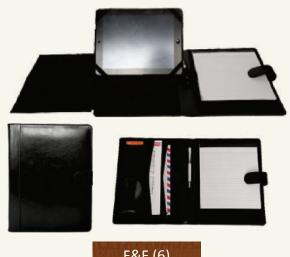

#### F&F (1)

Zip around portfolio fabricated from genuine leather offers a provision for keeping business/ visiting cards, loose papersalso has 2 card slots, note pad, 1 id window which can fit a writing pad and an i-pad/ tablet holder.

#### F&F (2)

Zip around laptop portfolio with handles made from genuine leather which can accommodates laptop up to 14". Offers a slot for a mobile, CD, Pen, note pad and other documents.

#### F&F (3)

Tablet/ipad portfolio made from genuine leather with Zip around closure offers a slot for a mobile, cards, tablet/ipad, writing pad and has ring binder to organize other documents to stay organized.

F&F (4)

Zip around laptop portfolio fabricated from genuine leather which can fit laptop up to 13" has a slot for a mobile phone, CD, Pen and other documents.

#### F&F (5)

Tablet/i-pad portfolio made from genuine leather with Zip around closure with an inbuilt power charger offering a slot for a mobile phone, cards, cable organizer, pens, writing pads and other documents

#### F&F (6)

Tablet/i-pad portfolio crafted from genuine leather with magnetic closure with a rotatable i-pad stand and has a slot for a mobile phone, cards, pen, writing pads and other documents.

#### F&F (7)

Tablet/ipad portfolio sleeve fabricated from real leather with magnetic closure which has a slot for a mobile phone, cards, pen, writing pads, tablet/ i-pad and other documents