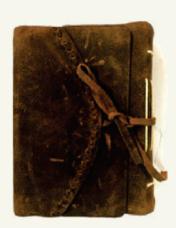

#### DIARIES (2)

Knot and lock diary made from real leather with raw finish and vintage classic finish bounded with blank handmade papers perfect for writing, drawing, stick photos or articles.