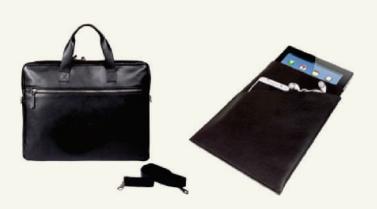

#### LAPTOP BAG (1)

Laptop bag fabricated with genuine leather combined with classic antique tone hardware featuring front zip pocket, detachable shoulder strap and an internal padded compartment which can fit laptop up to 14" including a cell phone drop pouch, pen loops and space for other documents.

#### LAPTOP BAG (2)

Genuine leather Laptop bag featuring front pocket with zip for quick access and a fully lined interior that includes zip pocket and detachable shoulder strap. The compartment has dedicated space for laptop, phone and other documents.