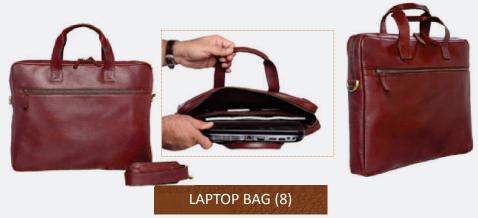

#### LAPTOP BAG (1)

Laptop bag fabricated with genuine leather combined with classic antique tone hardware featuring front zip pocket, detachable shoulder strap and an internal padded compartment which can fit laptop up to 14" including a cell phone drop pouch, pen loops and space for other documents.

#### LAPTOP BAG (2)

Genuine leather Laptop bag featuring front pocket with zip for quick access and a fully lined interior that includes zip pocket and detachable shoulder strap. The compartment has dedicated space for laptop, phone and other documents.