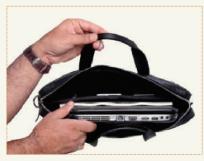

#### F&F (2)

Zip around laptop portfolio with handles made from genuine leather which can accommodates laptop up to 14". Offers a slot for a mobile, CD, Pen, note pad and other documents.