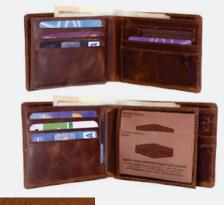

## MEN'S WALLET (3)

Double Wallet w/detachable card holder made from real leather. Featuring 10 card slots, 6 card slots in card holder, zip coin pocket, 1 id window, two sections for notes and receipts.