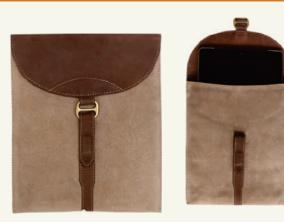

## **LEATHER TABLET COVER**

TABLET COVER (3)

Tablet sleeve made from genuine leather that can fit tablets up to 10". Sleek cover with smooth suede texture. Protect your device from knocks, dust, damage, scratches, etc

#### **TABLET COVER (4)**

Tablet sleeve made from genuine leather that can fit tablets up to 10". Organizes a pen, mobile phone, notepad and cards.