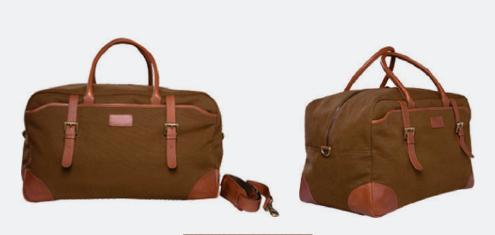

#### WEEKEND BAG (1)

Duffel bag fabricated in genuine leather featuring main compartment, an interior compartment with zip closure and an internal lining zip pocket to stay organized.

#### WEEKEND BAG (3)

Weekend bag fabricated in genuine leather featuring main compartment, an interior compartment with zip closure and an internal lining zip pocket to stay organized.

#### WEEKEND BAG (2)

Duffel Bag made from genuine leather featuring strong cushioned handles and detachable shoulder strap in shoulder for better grip and one main center compartment with zip closure and an organization panel zipper pocket within internal compartment.

#### WEEKEND BAG (4)

Duffel bag hand crafted in genuine leather with rustic look featuring an adjustable-detachable shoulder strap, big size main compartment with zip closure and a lining zipper pocket. Weekend bag designed in a way that can be carried in hand or hand free.

Genuine leather duffel bag constructed with voluminous interiors, this textured tan crunch weekend bag featuring an adjustable sling strap and short handles offers multiple carrying options.

#### WEEKEND BAG (6)

Luxurious weekend bag crafted in genuine leather with zip closure featuring exterior front zip pocket and a lining pocket within the main compartment, handles and detachable shoulder straps.

#### WEEKEND BAG (7)

Duffel bag fabricated in genuine leather featuring main compartment, an interior compartment with zip closure and an internal lining zip pocket to stay organized in combination with wash bag with a top zip closure and a zipper pocket within internal compartments.