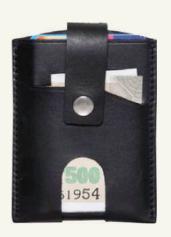

#### RFID 01

Anti-RFID Vertical Wallet made from real leather featuring tri-fold top snap closure, section for notes and receipts, 4 card slots and a metal anti-rfid case which can store up to 5 cards.