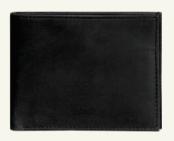

#### MEN'S WALLET (1)

Leather Men's Vertical Black Wallet made from real leather featuring tri-fold closure, one bill compartment, 7 card thumb slots and 1 zipper coin pocket.

RFID 03

Anti-RFID Vertical Wallet made from real leather. Featuring 3 card slots, side snap closure, metal anti-rfid case which can store up to 5 cards, elastic sections for notes and receipts.