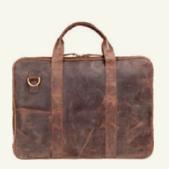

#### LAPTOP BAG (12)

Laptop bag fabricated with genuine leather combined with classic antique tone hardware featuring front zip pocket, detachable shoulder strap and an internal padded compartment which can fit laptop up to 14" including a cell phone drop pouch, pen loops and space for other documents.