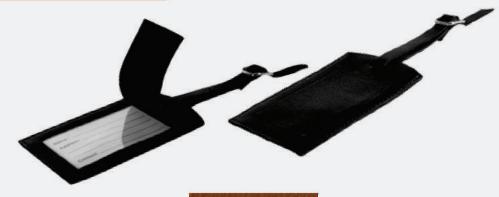

#### LUGGAGE TAG(3)

Luggage tag made in the finest authentic leather. This luggage tag possesses a secured flap that protects personal information on the tag along with a strap and nickel buckle to ensure that it remains on your luggage all the way.

#### LUGGAGE TAG(4)

Printed genuine leather suitcase tag in which personal details will be well preserved with a transparent sheet, offered with adjustable leather strap - fastening nickel buckle.