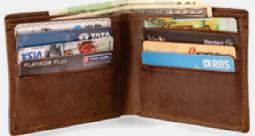

#### MEN'S WALLET (1)

Leather Men's Vertical Black Wallet made from real leather featuring tri-fold closure, one bill compartment, 7 card thumb slots and 1 zipper coin pocket.

RFID 03

Anti-RFID Vertical Wallet made from real leather. Featuring 3 card slots, side snap closure, metal anti-rfid case which can store up to 5 cards, elastic sections for notes and receipts.