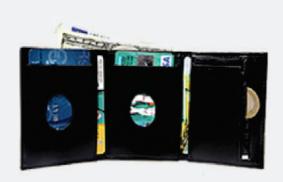

#### MEN'S WALLET (2)

Leather Billfold Wallet w/Coin Pocket is crafted in high quality leather. Featuring 10 card slots, hidden pockets behind credit card slot, flap snap coin pocket, 1 id window, two sections for notes and receipts.