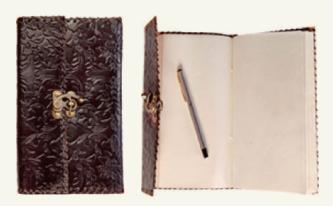

#### DIARIES (3)

Diary made with an embossed genuine leather with an antique lock closure and hand laced embellishment on the edges. Highly durable & functional, this classy journal can be used for sketching, or recording personal/professional activities.