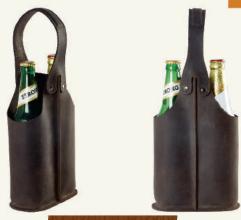

# LEATHER HOME DÉCOR

HOME DÉCOR (1)

Beer bottle holder with a handle to easily carry 2 bottles made from genuine leather.

#### HOME DÉCOR (8)

Beer bottle holder made from genuine leather which can accommodate 6 bottles. It also has a handle to conveniently carry them around.