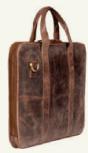

#### LAPTOP BAG (12)

Laptop bag fabricated with genuine leather combined with classic antique tone hardware featuring front zip pocket, detachable shoulder strap and an internal padded compartment which can fit laptop up to 14" including a cell phone drop pouch, pen loops and space for other documents.