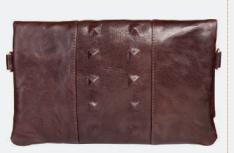

#### **WOMEN'S ACCESSORIES (7)**

Convertible bag crafted in printed leather, is a multidimensional piece that goes from clutch to shoulder bag to wallet. Featuring flap top envelope style, zip closure, detachable chain strap, internal slot and antique tone hardware.