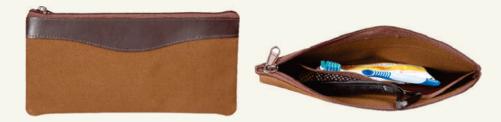

C&L (12)

Wash bag made with a combination of cotton canvas and real leather and has Zipper compartments. It has a fully lined interiors with slipin pockets and a front pocket to provide ample space for all your toiletries.