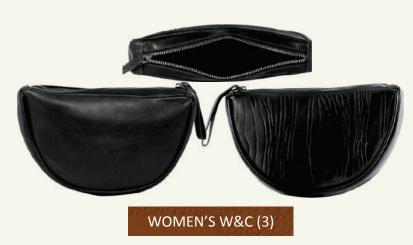

#### WOMEN'S W&C (6)

Women's hand-clutch made from real leather. Featuring snap closure, 6 card slots, bill/note compartment and coin zipper compartment organizes everything needed.