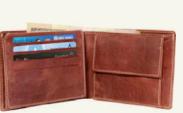

#### MEN'S WALLET (5)

Leather Men's Billfold Wallet is crafted in real leather. Featuring 8 card slots, hidden pockets behind credit card slot and back section for notes and receipts.