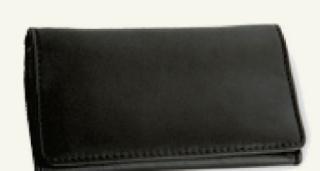

#### MEN'S WALLET (1)

Leather Men's Vertical Black Wallet made from real leather featuring tri-fold closure, one bill compartment, 7 card thumb slots and 1 zipper coin pocket.

RFID 03

Anti-RFID Vertical Wallet made from real leather. Featuring 3 card slots, side snap closure, metal anti-rfid case which can store up to 5 cards, elastic sections for notes and receipts.