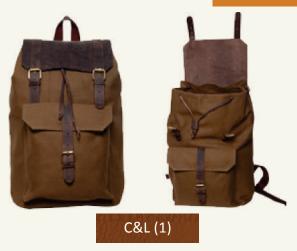

### **CANVAS AND LEATHER ITEM**

Backpack made with a combination of cotton canvas and real leather having drawstring closure accented with big compartment and one external pocket locked with antique tone buckle on genuine leather strap.