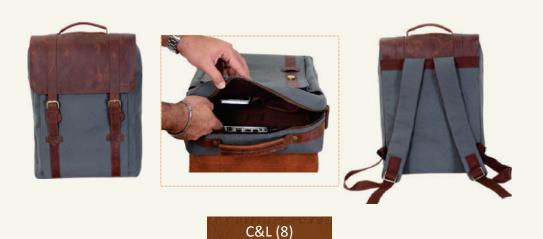

Convertible back pack to duffel bag made with a combination of cotton canvas and real leather. Breathable cushion padded straps for easy and comfortable carrying.

Tote bag made with a combination of cotton canvas and real leather. The bag features flat belted shoulder straps. The interior boasts generous compartment and a zip pocket in the interior.