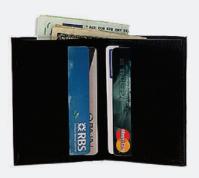

# **LEATHER CARD HOLDER**

CARD HOLDER (3)

Card holder made from real leather with 8 card slots, 2 hidden compartments behind card slots, id window and a slip in sections for notes and receipts.

CARD HOLDER (5)

Card holder made from real leather with 3 card slots, hidden pockets behind credit card slot and id window.

Card case holder made from real leather which can fit 40 cards.

CARD HOLDER (6)

Card holder made from real leather with 8 card slots and zipper sections for notes and receipts.