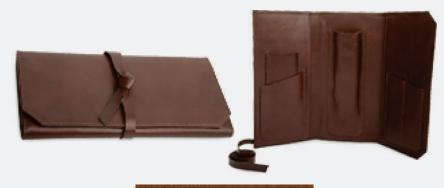

#### DIARIES (1)

Wrap and knot diary made from genuine leather with a raw finish bounded with hand made papers which could be used for sketching, writing, calligraphy, personal memos, gift purposes and so on.

#### DIARIES (2)

Knot and lock diary made from real leather with raw finish and vintage classic finish bounded with blank handmade papers perfect for writing, drawing, stick photos or articles.