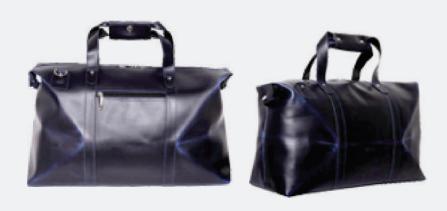

#### WEEKEND BAG (7)

Duffel bag fabricated in genuine leather featuring main compartment, an interior compartment with zip closure and an internal lining zip pocket to stay organized in combination with wash bag with a top zip closure and a zipper pocket within internal compartments.