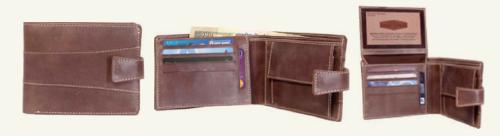

#### RFID 01

Anti-RFID Vertical Wallet made from real leather featuring tri-fold top snap closure, section for notes and receipts, 4 card slots and a metal anti-rfid case which can store up to 5 cards.

#### MEN'S WALLET (1)

Leather Men's Vertical Black Wallet made from real leather featuring tri-fold closure, one bill compartment, 7 card thumb slots and 1 zipper coin pocket.

RFID 03

Anti-RFID Vertical Wallet made from real leather. Featuring 3 card slots, side snap closure, metal anti-rfid case which can store up to 5 cards, elastic sections for notes and receipts.