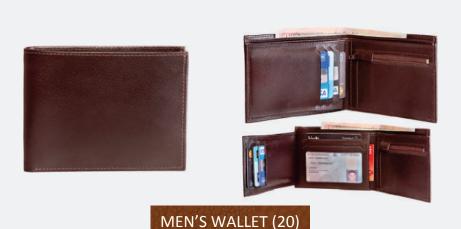

#### MEN'S WALLET (21)

Billfold Wallet w/Coin Pocket is crafted in real leather. Featuring 8 card slots, 2 hidden pockets behind credit card slot, flap top snap coin pocket, 1 id window, two sections for notes and receipts.