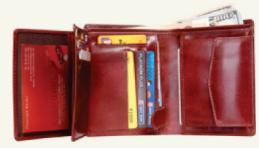

#### MEN'S WALLET (1)

Leather Men's Vertical Black Wallet made from real leather featuring tri-fold closure, one bill compartment, 7 card thumb slots and 1 zipper coin pocket.

RFID 03

Anti-RFID Vertical Wallet made from real leather. Featuring 3 card slots, side snap closure, metal anti-rfid case which can store up to 5 cards, elastic sections for notes and receipts.