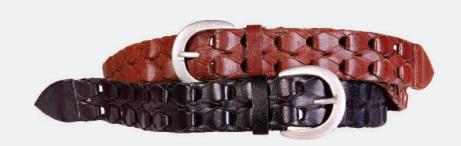

#### MEN'S BELT (5)

Black Embossed Leather Men's Belt with a silver tone Buckle. Featuring genuine leather embossed on the both sides.

#### MEN'S BELT (6)

Men's belt featuring a solid embossed pattern, manufactured using high-quality leather. The metal buckle closure with a number of holes promises impeccable fit.