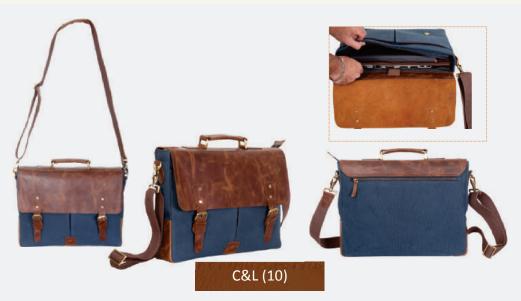

## CANVAS AND LEATHER ITEM

C&L (13)

Pouch made with a combination of cotton canvas and real leather accommodates travel essentials and fits in your suitcase or backpack for travel.

C&L (14)

Weekend bag made with a combination of cotton canvas and real leather and has 2 external compartments. The handles are rounded which makes it comfortable. Carry by the tube handles or go hands free with the detachable shoulder trap