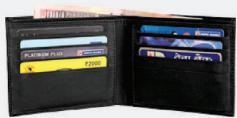

#### MEN'S WALLET (1)

Leather Men's Vertical Black Wallet made from real leather featuring tri-fold closure, one bill compartment, 7 card thumb slots and 1 zipper coin pocket.

RFID 03

Anti-RFID Vertical Wallet made from real leather. Featuring 3 card slots, side snap closure, metal anti-rfid case which can store up to 5 cards, elastic sections for notes and receipts.