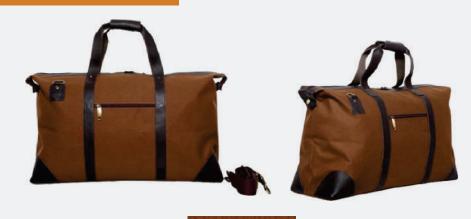

C&L (3)

Weekend bag fabricated with a combination of cotton canvas and real leather with interior a large main compartment and a zipper pocket, a small front zipper pocket. Perfect for business trip, traveling, camping and outdoor activities.