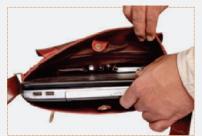

## **MESSENGER AND LAPTOP BAG**

Messenger bag fabricated from real leather with a compartment sealed by a leather flap with magnet closures with a zipper pocket. Featuring a side mesh pocket, a main compartment with 3 pen slots, 2 drop pockets for cell phones or cards and a zipper pocket sealed by the zipper closure.

Messenger sling crafted in genuine leather with a Zip closure which can accommodate a tablet/i-pad with other documents, easily accessible front and back pockets and an detachable shoulder belt.

Envelope sling with a classic slim design made from authentic leather featuring detachable shoulder strap and a compartment to accommodate a macbook or tablet or i-pad with other document.

Sling Bag crafted in genuine leather with a zip closure with detachable Straps .Functional design featuring 2 zipper

pockets on the front and on the inside panel, spacious compartment to fit tablet and i-pad with other documents.

#### MESSENGER BAG (4)

Brown genuine leather messenger bag, has a flap across secured with magnetic buttons closure. One long adjustable sling strapOne main zip compartment, has an inner zip pocket and slip pockets and an external zip pocket in the back.