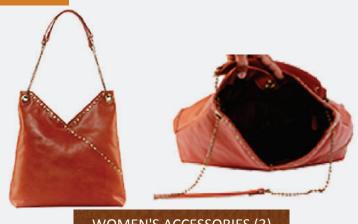

#### **WOMEN'S ACCESSORIES (7)**

Convertible bag crafted in printed leather, is a multidimensional piece that goes from clutch to shoulder bag to wallet. Featuring flap top envelope style, zip closure, detachable chain strap, internal slot and antique tone hardware.