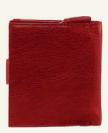

#### MEN'S WALLET (9)

Men's Billfold Wallet is crafted in brown leather.
Featuring 8 card slots, with id window, zip top coin pouch, hidden pockets behind id window, a back section for notes and receipts.