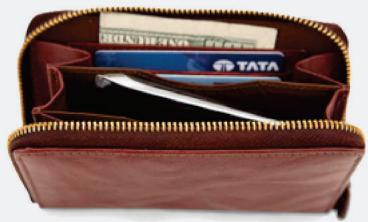

#### RFID 01

Anti-RFID Vertical Wallet made from real leather featuring tri-fold top snap closure, section for notes and receipts, 4 card slots and a metal anti-rfid case which can store up to 5 cards.