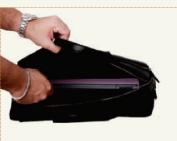

#### LAPTOP BAG (1)

Laptop bag fabricated with genuine leather combined with classic antique tone hardware featuring front zip pocket, detachable shoulder strap and an internal padded compartment which can fit laptop up to 14" including a cell phone drop pouch, pen loops and space for other documents.

#### LAPTOP BAG (2)

Genuine leather Laptop bag featuring front pocket with zip for quick access and a fully lined interior that includes zip pocket and detachable shoulder strap. The compartment has dedicated space for laptop, phone and other documents.