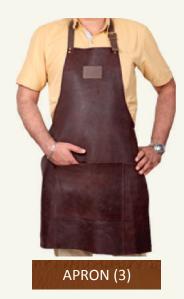

Apron made from real Leather with adjustable high quality stitched neck strap and tie around waist straps reinforced with rivets.

60

Apron made from Real leather with 2 front pockets for convenient storage space. Free size apron with adjustable neck & waist strap.

Apron made from Real leather with 2 slip-in pockets. 1 size fits all because of adjustable Straps for the neck and the waist.