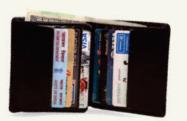

## MEN'S WALLET (4)

Leather Men's Vertical tan Wallet made from real leather featuring bi-fold closure, zip coin pocket, hidden pockets behind credit card slot, one bill compartment, 9 card slots.