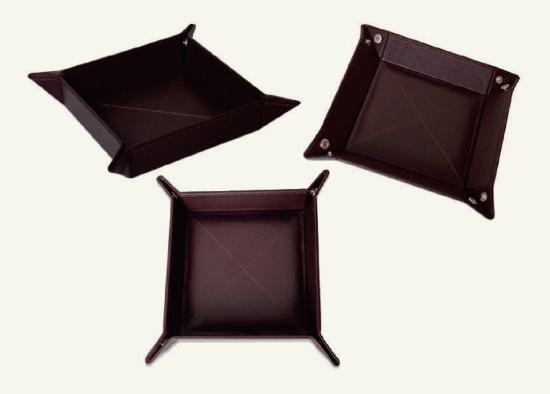

## HOME DÉCOR (9)

Folding tray made from genuine leather giving soft place to keep items like jewelry, glasses, or other delicate items. The 4 corner snaps let you easily fold it up for storage..