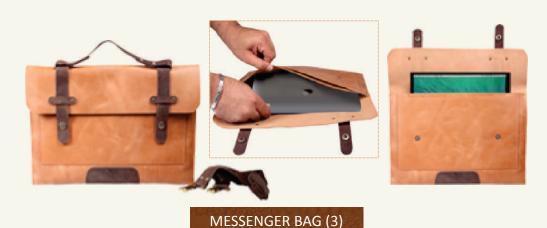

Sling Bag crafted in genuine leather with a zip closure with detachable Straps .Functional design featuring 2 zipper

pockets on the front and on the inside panel, spacious compartment to fit tablet and i-pad with other documents.