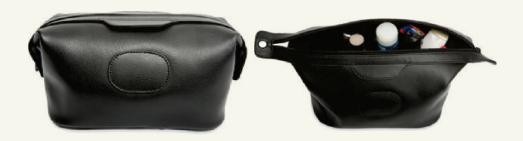

#### WASH BAG (1)

Wash bag made from genuine leather with spacious main compartment with zip and snap side closure, Inside zipper and slip compartments in different sizes.

#### WASH BAG (3)

Wash bag fabricated in genuine leather with a top flap zip closure. Features an id window, a hanger hook, interior zip compartment and a mesh compartment with 4 elastic loops to keep the toiletries intact position.