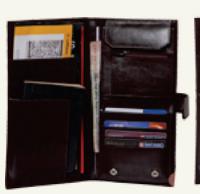

#### TRAVEL WALLET (1)

Travel wallet made from real leather. Featuring zip top compartment, multiple long pockets, offers ample space with 4 slots for storing passport, boarding pass, paper currency, receipts and documents