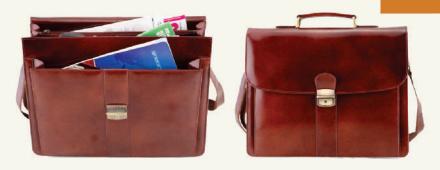

## **BRIEF CASE**

Brief case fabricated in genuine leather featuring main compartment, 2 interior compartments accommodating phone or wallet, zipped inner pocket, pen holders, card holders, zipped pocket in the center, leather flap with secured metal lock trim and top-handle.