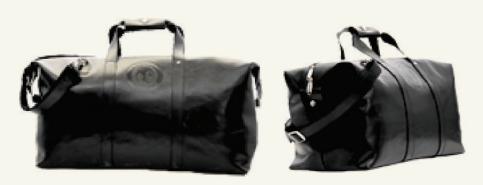

#### WEEKEND BAG (1)

Duffel bag fabricated in genuine leather featuring main compartment, an interior compartment with zip closure and an internal lining zip pocket to stay organized.

#### WEEKEND BAG (3)

Weekend bag fabricated in genuine leather featuring main compartment, an interior compartment with zip closure and an internal lining zip pocket to stay organized.

#### WEEKEND BAG (2)

Duffel Bag made from genuine leather featuring strong cushioned handles and detachable shoulder strap in shoulder for better grip and one main center compartment with zip closure and an organization panel zipper pocket within internal compartment.