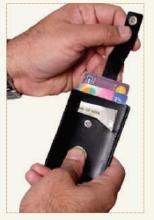

#### RFID 01

Anti-RFID Vertical Wallet made from real leather featuring tri-fold top snap closure, section for notes and receipts, 4 card slots and a metal anti-rfid case which can store up to 5 cards.