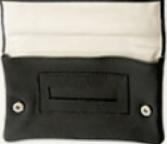

#### SMOKING REQUISITE (7)

Tobacco pouch with flap closure featuring expandable gusset made from soft nappa leather and latex lining in the interiors.