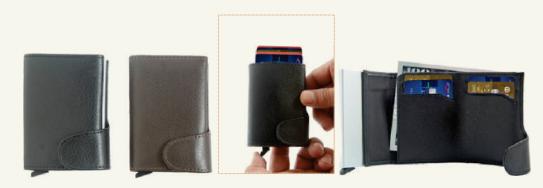

#### RFID 01

Anti-RFID Vertical Wallet made from real leather featuring tri-fold top snap closure, section for notes and receipts, 4 card slots and a metal anti-rfid case which can store up to 5 cards.

#### MEN'S WALLET (1)

Leather Men's Vertical Black Wallet made from real leather featuring tri-fold closure, one bill compartment, 7 card thumb slots and 1 zipper coin pocket.

RFID 03

Anti-RFID Vertical Wallet made from real leather. Featuring 3 card slots, side snap closure, metal anti-rfid case which can store up to 5 cards, elastic sections for notes and receipts.