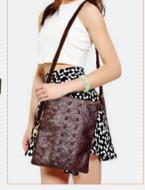

#### WOMEN'S ACCESSORIES (8)

Convertible Tote Bag crafted in leather. Featuring double rolled handles, 1 open compartments, front center zipped compartment, slip pockets, detachable shoulder strap and silver tone hardware detail.