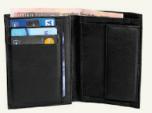

#### MEN'S WALLET (2)

Leather Billfold Wallet w/Coin Pocket is crafted in high quality leather. Featuring 10 card slots, hidden pockets behind credit card slot, flap snap coin pocket, 1 id window, two sections for notes and receipts.