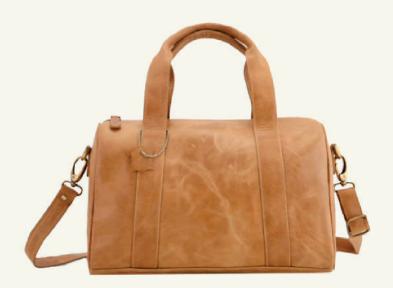

#### **WOMEN'S ACCESSORIES (9)**

Mini duffel is crafted in tan crunch leather, the bag features top zip closure and interior pockets to stay organized. Carry by the tube handles or go hands free with the detachable shoulder trap.