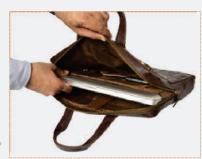

#### F&F (2)

Zip around laptop portfolio with handles made from genuine leather which can accommodates laptop up to 14". Offers a slot for a mobile, CD, Pen, note pad and other documents.