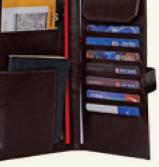

#### TRAVEL WALLET (1)

Travel wallet made from real leather. Featuring zip top compartment, multiple long pockets, offers ample space with 4 slots for storing passport, boarding pass, paper currency, receipts and documents