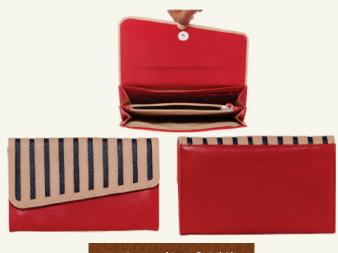

#### WOMEN'S W&C (7)

Women's wallet made from real leather. Featuring hand laced bi-fold flap wallet made from real leather with snap closure, open compartment, with 4 card slots and note compartment.