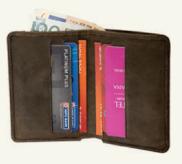

#### RFID 01

Anti-RFID Vertical Wallet made from real leather featuring tri-fold top snap closure, section for notes and receipts, 4 card slots and a metal anti-rfid case which can store up to 5 cards.