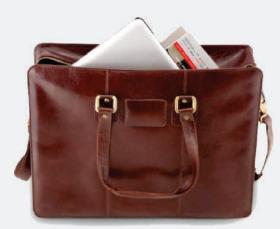

#### **BRIEF CASE (5)**

Brief case fabricated in authentic leather paired with antique metal fittings featuring strong cushioned handles and detachable shoulder strap for better grip and one main center compartment with zip closure.