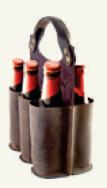

#### HOME DÉCOR (8)

Beer bottle holder made from genuine leather which can accommodate 6 bottles. It also has a handle to conveniently carry them around.