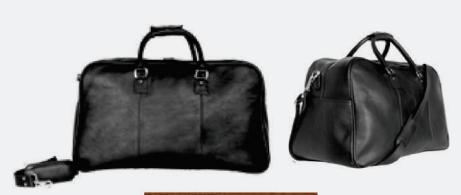

#### WEEKEND BAG (7)

Duffel bag fabricated in genuine leather featuring main compartment, an interior compartment with zip closure and an internal lining zip pocket to stay organized in combination with wash bag with a top zip closure and a zipper pocket within internal compartments.