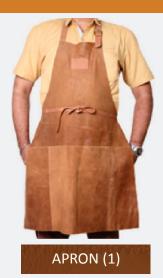

## **LEATHER APRON**

Apron made from real Leather with adjustable neck strap. The tie around leather waist straps are provide a perfect fit for this free size apron with adjustable neck & waist strap.

APRON (2)

Apron made of strong, durable cotton canvas, with leather straps for perfect fit for this free size apron with adjustable neck & tie around waist strap and 1 slip-in top pocket.

Apron made from Real leather with 1 slip-in pocket. Featuring Free size apron with adjustable neck strap and tie around waist straps reinforced with rivets.