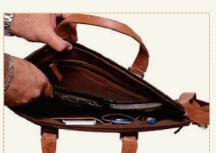

#### LAPTOP BAG (1)

Laptop bag fabricated with genuine leather combined with classic antique tone hardware featuring front zip pocket, detachable shoulder strap and an internal padded compartment which can fit laptop up to 14" including a cell phone drop pouch, pen loops and space for other documents.

#### LAPTOP BAG (2)

Genuine leather Laptop bag featuring front pocket with zip for quick access and a fully lined interior that includes zip pocket and detachable shoulder strap. The compartment has dedicated space for laptop, phone and other documents.