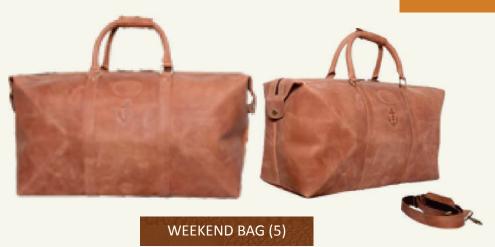

#### WEEKEND BAG (3)

Weekend bag fabricated in genuine leather featuring main compartment, an interior compartment with zip closure and an internal lining zip pocket to stay organized.