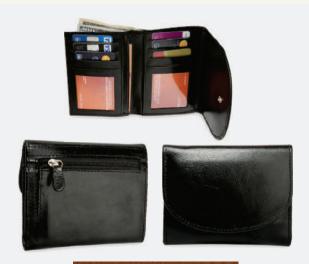

#### MEN'S WALLET (1)

Leather Men's Vertical Black Wallet made from real leather featuring tri-fold closure, one bill compartment, 7 card thumb slots and 1 zipper coin pocket.

RFID 03

Anti-RFID Vertical Wallet made from real leather. Featuring 3 card slots, side snap closure, metal anti-rfid case which can store up to 5 cards, elastic sections for notes and receipts.

#### MEN'S WALLET (2)

Leather Billfold Wallet w/Coin Pocket is crafted in high quality leather. Featuring 10 card slots, hidden pockets behind credit card slot, flap snap coin pocket, 1 id window, two sections for notes and receipts.