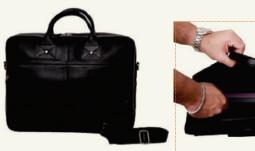

#### LAPTOP BAG (1)

Laptop bag fabricated with genuine leather combined with classic antique tone hardware featuring front zip pocket, detachable shoulder strap and an internal padded compartment which can fit laptop up to 14" including a cell phone drop pouch, pen loops and space for other documents.

#### LAPTOP BAG (2)

Genuine leather Laptop bag featuring front pocket with zip for quick access and a fully lined interior that includes zip pocket and detachable shoulder strap. The compartment has dedicated space for laptop, phone and other documents.