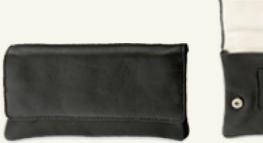

#### **SMOKING REQUISITE (4)**

Tobacco pouch made from soft nappa leather latex and lining in the interiors. Featuring a flap top closure with zipper compartment.

#### **SMOKING REQUISITE (6)**

Tobacco pouch with flap closure made from soft nappa leather and latex lining in the interiors.