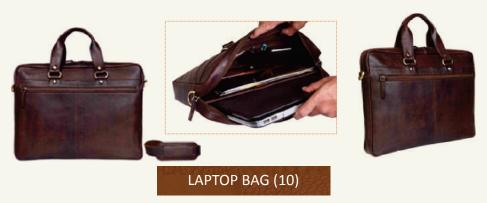

#### LAPTOP BAG (9)

Slim laptop bag fabricated from genuine leather. Featuring adjustable-detachable shoulder strap, an internal padded compartment which can fit laptop up to 14" including a cell phone drop pouch, pen loops and space for other documents.