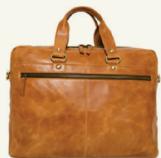

#### F&F (2)

Zip around laptop portfolio with handles made from genuine leather which can accommodates laptop up to 14". Offers a slot for a mobile, CD, Pen, note pad and other documents.