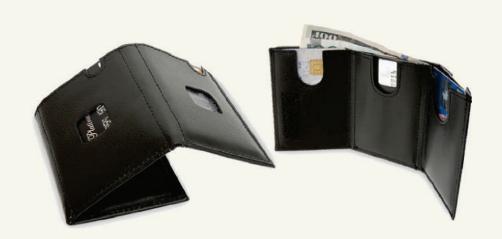

#### RFID 01

Anti-RFID Vertical Wallet made from real leather featuring tri-fold top snap closure, section for notes and receipts, 4 card slots and a metal anti-rfid case which can store up to 5 cards.