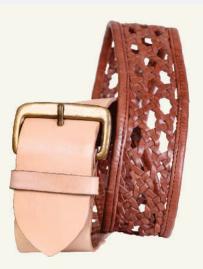

#### WOMEN'S BELT (7)

Women's Belt crafted in brown matte real leather with antique tone buckle and unique weave pattern to make the belt look aesthetically appealing.