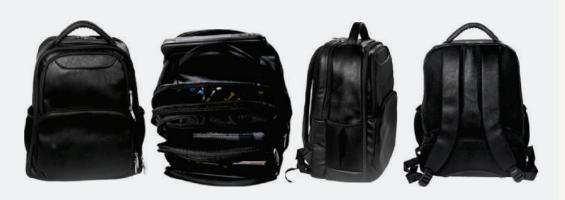

#### **BACK PACK (4)**

Laptop backpack fabricated from genuine leather. This backpack features an adjustable padded strap, 2 zip closure compartments to accommodate your 15-inch laptop and other stuff, it comes with a roomy compartment and 2 front pockets.