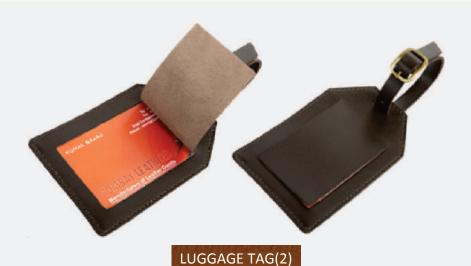

This authentic leather suitcase tag is conceived in such a way that you can hide your name and details with covering flap. Personal details will be well preserved with a transparent sheet, offered with adjustable leather strap - fastening antique buckle.