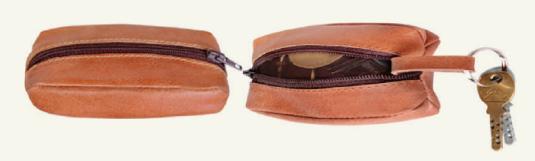

#### KEY HOLDER (1)

Genuine leather pocket pouch with zip closure that safely accommodates some coins and keys. Useful convenient, small and lightweight, easy to carry with you.