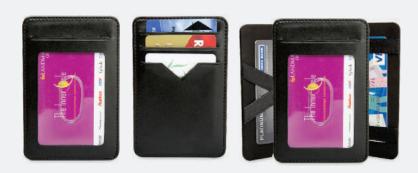

# **LEATHER CARD HOLDER**

CARD HOLDER (7)

Card holder made from real leather with 6 card slots and a center compartment sections for notes and receipts

CARD HOLDER (9)

Magic card holder made from real leather with 5 card slots, id window and can fit cards center compartment.