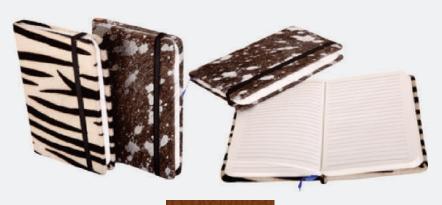

#### DIARIES (5)

Diary fabricated with hair-on genuine leather with an elastic closure. Work as writing journal, drawing pad, travelers notebook, diary planner and so on.

Diary crafted with vintage look real leather with an elastic closure. Easy for writing, drawing or sketching and compact for carrying in your bag.