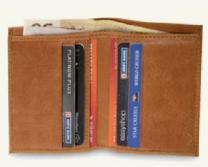

#### MEN'S WALLET (5)

Leather Men's Billfold Wallet is crafted in real leather. Featuring 8 card slots, hidden pockets behind credit card slot and back section for notes and receipts.