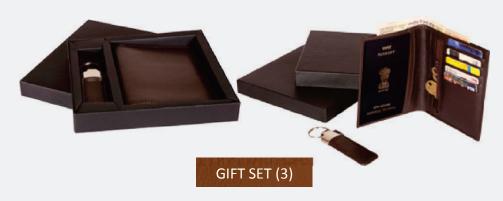

#### GIFT SET (4)

Gift set of 3 pieces in combination of a -card holder case,
-Bi-fold wallet having 6 card slots and 2 center note
compartment,-Women's wallet with 5 card slots, zipper pockets
and note compartment.