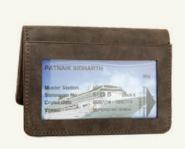

Card holder made from real leather with 3 card slots, hidden pockets behind credit card slot and id window.

Card case holder made from real leather which can fit 40 cards.

CARD HOLDER (6)

Card holder made from real leather with 8 card slots and zipper sections for notes and receipts.