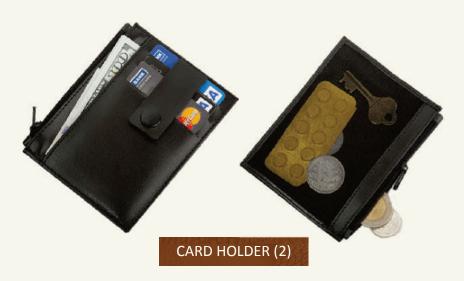

# **LEATHER CARD HOLDER**

CARD HOLDER (7)

Card holder made from real leather with 6 card slots and a center compartment sections for notes and receipts

CARD HOLDER (9)

Magic card holder made from real leather with 5 card slots, id window and can fit cards center compartment.

CARD HOLDER (8)

Card holder made from real leather with 4 slip in compartments.

CARD HOLDER (10)

Card holder with a thumb slot made from real leather which can fit 6 cards and a note compartment.