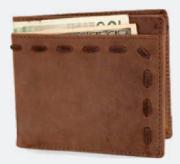

#### MEN'S WALLET (5)

Leather Men's Billfold Wallet is crafted in real leather. Featuring 8 card slots, hidden pockets behind credit card slot and back section for notes and receipts.