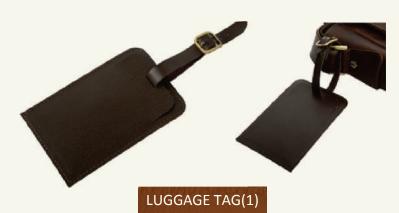

## **LEATHER TRAVEL KEY HOLDER**

Slide in your business card underneath the protective transparent film, covered by a leather flap if you wish to keep your details private. The luggage tag is attached to the handle of your suitcase or backpack with an adjustable leather strap - fastening antique buckle.