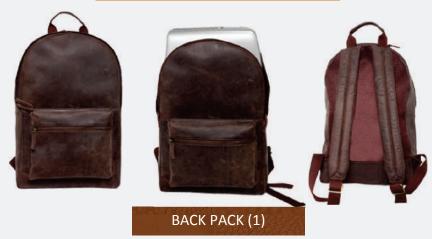

Back pack made from real Leather with 2 compartments. Featuring duo zip closure compartment which can carry laptop up to 14", leather top handle, external zip pocket with cushion padded adjustable straps for easy and comfortable carrying and antique hardware detail.