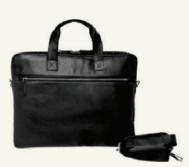

#### LAPTOP BAG (1)

Laptop bag fabricated with genuine leather combined with classic antique tone hardware featuring front zip pocket, detachable shoulder strap and an internal padded compartment which can fit laptop up to 14" including a cell phone drop pouch, pen loops and space for other documents.