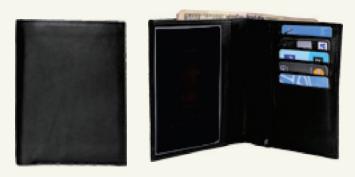

TRAVEL WALLET (7)

Passport cover crafted from real leather. Designed to maintain the passport.