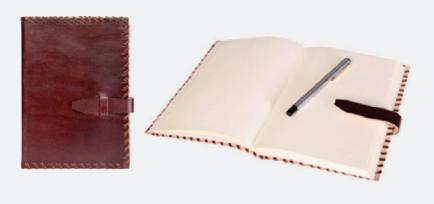

#### DIARIES (3)

Diary made with an embossed genuine leather with an antique lock closure and hand laced embellishment on the edges. Highly durable & functional, this classy journal can be used for sketching, or recording personal/professional activities.