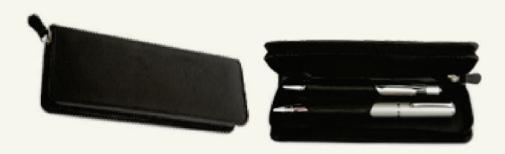

## PEN CASE (3)

Pen case made from genuine leather. Featuring zip around closure with soft finish leather. Interior has 2 loops accommodating two pens. Protect your pen from dust.