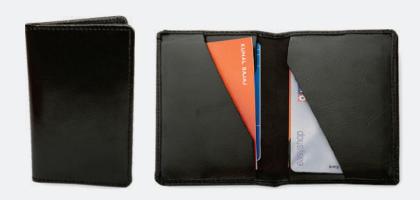

#### MEN'S WALLET (1)

Leather Men's Vertical Black Wallet made from real leather featuring tri-fold closure, one bill compartment, 7 card thumb slots and 1 zipper coin pocket.

RFID 03

Anti-RFID Vertical Wallet made from real leather. Featuring 3 card slots, side snap closure, metal anti-rfid case which can store up to 5 cards, elastic sections for notes and receipts.