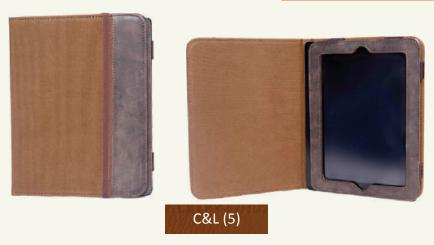

## **CANVAS AND LEATHER ITEM**

Tablet cover made from genuine Leather and cotton canvas featuring stand Folio Case & cover over with flap that can fit tablets up to 10". Design allows for full access to touch screen, side buttons, charging & headset ports and camera.