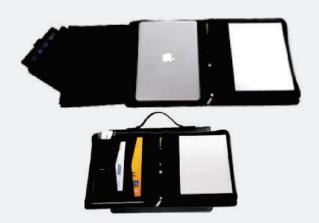

#### F&F (5)

Tablet/i-pad portfolio made from genuine leather with Zip around closure with an inbuilt power charger offering a slot for a mobile phone, cards, cable organizer, pens, writing pads and other documents

#### F&F (6)

Tablet/i-pad portfolio crafted from genuine leather with magnetic closure with a rotatable i-pad stand and has a slot for a mobile phone, cards, pen, writing pads and other documents.

#### F&F (7)

Tablet/ipad portfolio sleeve fabricated from real leather with magnetic closure which has a slot for a mobile phone, cards, pen, writing pads, tablet/ i-pad and other documents