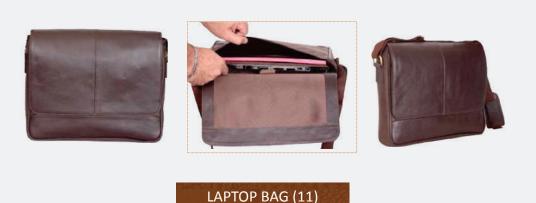

#### MEN'S WALLET (11)

Billfold Wallet w/Coin Pocket is crafted in real leather. Featuring four card slots, hidden pockets behind credit card slot, flap top snap coin pocket, two sections for notes and receipts.