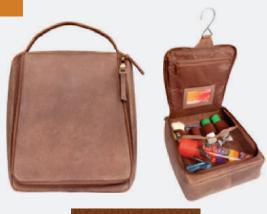

#### WASH BAG (3)

Wash bag fabricated in genuine leather with a top flap zip closure. Features an id window, a hanger hook, interior zip compartment and a mesh compartment with 4 elastic loops to keep the toiletries intact position.