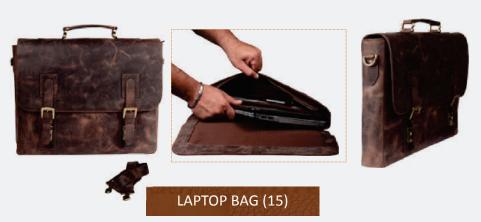

#### MEN'S WALLET (15)

Vintage look Leather Billfold Wallet w/Coin Pocket is crafted in high quality leather with snap button closure. Featuring 8 card slots, hidden pockets behind credit card slot, flap top snap coin pocket, 1 id window, two sections for notes and receipts.