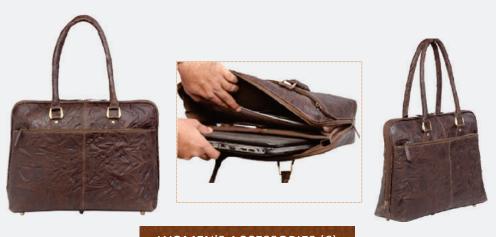

#### **WOMEN'S ACCESSORIES (6)**

Laptop handbag crafted in timeless hues of real leather. Featuring the bag that can carry a laptop up to 15" with zip top closure, double top rolled handle, front zipper compartment and consisting of one padded compartment.