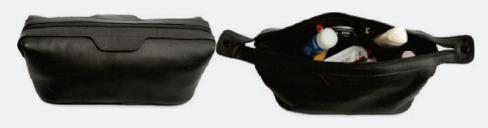

#### WASH BAG (7)

Wash bag made from genuine leather offering a large zipped compartment for closure with inner pockets to fit all of your travel essentials neatly. Drop it in your suitcase or Backpack for travel.

#### WASH BAG (8)

Wash bag fabricated in genuine leather with a top flap zip closure. Features an interior zip compartment, inner pockets a front side zipper and a side handle.