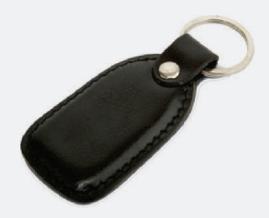

#### **KEY HOLDER (2)**

Key Fob crafted in genuine leather. This elegant accessory with an option to emboss a name, initials or logo of a company as a customized gift. The strong nickel split ring will keep your keys safely in one place.