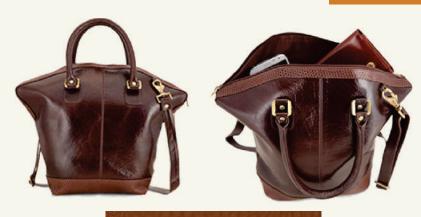

#### **WOMEN'S ACCESSORIES (6)**

Laptop handbag crafted in timeless hues of real leather. Featuring the bag that can carry a laptop up to 15" with zip top closure, double top rolled handle, front zipper compartment and consisting of one padded compartment.