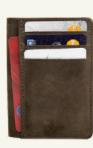

#### MEN'S WALLET (1)

Leather Men's Vertical Black Wallet made from real leather featuring tri-fold closure, one bill compartment, 7 card thumb slots and 1 zipper coin pocket.

RFID 03

Anti-RFID Vertical Wallet made from real leather. Featuring 3 card slots, side snap closure, metal anti-rfid case which can store up to 5 cards, elastic sections for notes and receipts.