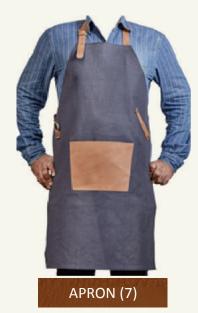

## **LEATHER APRON**

Apron made from Canvas and real Leather with adjustable straps and front slip-in pocket. Free size apron with adjustable neck strap.

APRON (8)

Apron made from Canvas and real Leather with adjustable straps and front slip-in pocket. Free size apron with adjustable neck strap.