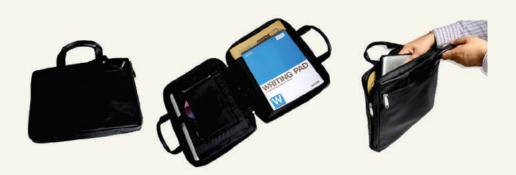

#### F&F (2)

Zip around laptop portfolio with handles made from genuine leather which can accommodates laptop up to 14". Offers a slot for a mobile, CD, Pen, note pad and other documents.

F&F (4)

Zip around laptop portfolio fabricated from genuine leather which can fit laptop up to 13" has a slot for a mobile phone, CD, Pen and other documents.