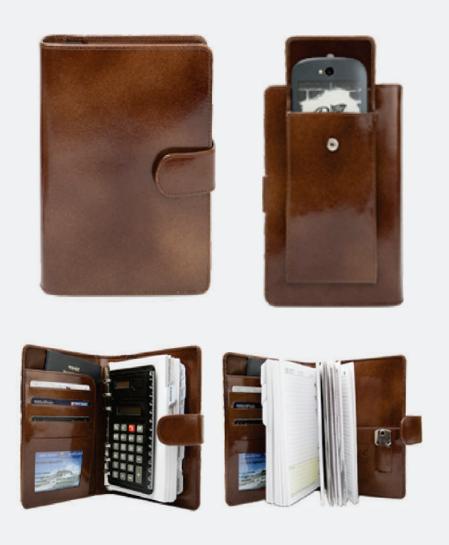

## DIARIES (8)

Organizer fabricated with a glossy look genuine leather offering a mobile compartment in the back, 4 card slots and 1 id widow and snap button at the closure.