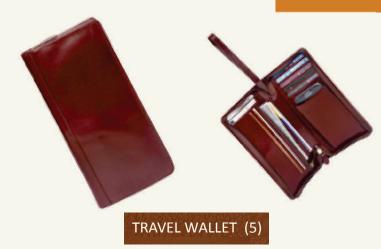

#### TRAVEL WALLET (1)

Travel wallet made from real leather. Featuring zip top compartment, multiple long pockets, offers ample space with 4 slots for storing passport, boarding pass, paper currency, receipts and documents