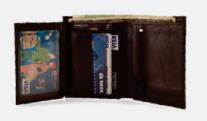

#### MEN'S WALLET (2)

Leather Billfold Wallet w/Coin Pocket is crafted in high quality leather. Featuring 10 card slots, hidden pockets behind credit card slot, flap snap coin pocket, 1 id window, two sections for notes and receipts.