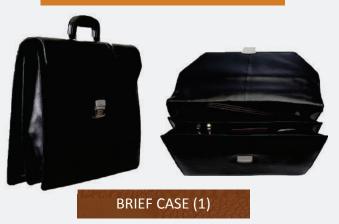

## **BRIEF CASE**

Brief case fabricated in genuine leather featuring main compartment, 2 interior compartments accommodating phone or wallet, zipped inner pocket, pen holders, card holders, zipped pocket in the center, leather flap with secured metal lock trim and top-handle.