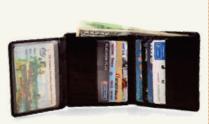

#### MEN'S WALLET (2)

Leather Billfold Wallet w/Coin Pocket is crafted in high quality leather. Featuring 10 card slots, hidden pockets behind credit card slot, flap snap coin pocket, 1 id window, two sections for notes and receipts.