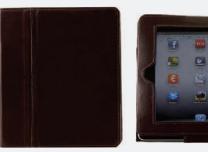

#### **TABLET COVER (1)**

Tablet cover made from genuine featuring case stand Folio Case Cover with flap that can fit tablets up to 10". Design allows for full access to touch screen, side buttons, charging & headset ports and camera.