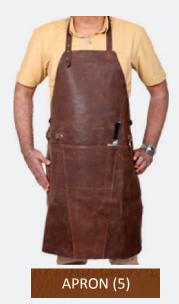

## **LEATHER APRON**

Apron made from real Leather with adjustable neck strap. The tie around leather waist straps are provide a perfect fit for this free size apron with adjustable neck & waist strap.

APRON (2)