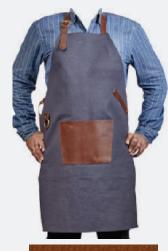

## **LEATHER APRON**

Apron made from Canvas and real Leather with adjustable straps and front slip-in pocket. Free size apron with adjustable neck strap.

APRON (8)

Apron made from Canvas and real Leather with adjustable straps and front slip-in pocket. Free size apron with adjustable neck strap.