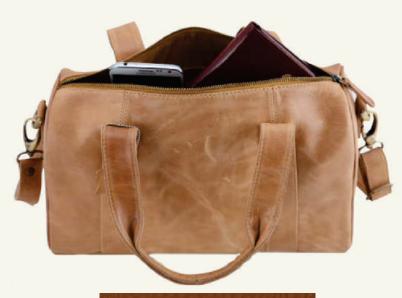

#### **WOMEN'S ACCESSORIES (9)**

Mini duffel is crafted in tan crunch leather, the bag features top zip closure and interior pockets to stay organized. Carry by the tube handles or go hands free with the detachable shoulder trap.