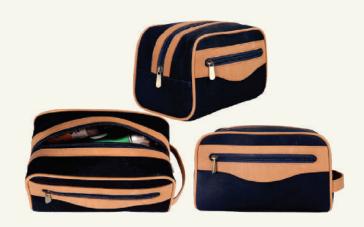

C&L (12)

Wash bag made with a combination of cotton canvas and real leather and has Zipper compartments. It has a fully lined interiors with slipin pockets and a front pocket to provide ample space for all your toiletries.