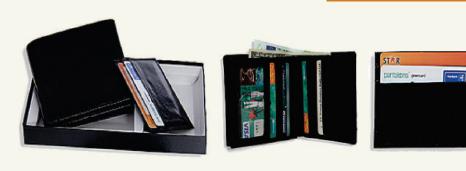

#### MEN'S WALLET (1)

Leather Men's Vertical Black Wallet made from real leather featuring tri-fold closure, one bill compartment, 7 card thumb slots and 1 zipper coin pocket.

RFID 03

Anti-RFID Vertical Wallet made from real leather. Featuring 3 card slots, side snap closure, metal anti-rfid case which can store up to 5 cards, elastic sections for notes and receipts.