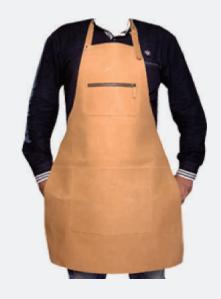

## **LEATHER APRON**

Apron made from real Leather with adjustable neck strap. The tie around leather waist straps are provide a perfect fit for this free size apron with adjustable neck & waist strap.

APRON (2)

Apron made of strong, durable cotton canvas, with leather straps for perfect fit for this free size apron with adjustable neck & tie around waist strap and 1 slip-in top pocket.

Apron made from Real leather with 1 slip-in pocket. Featuring Free size apron with adjustable neck strap and tie around waist straps reinforced with rivets.