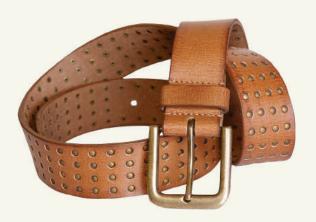

#### MEN'S BELT (6)

Men's belt featuring a solid embossed pattern, manufactured using high-quality leather. The metal buckle closure with a number of holes promises impeccable fit.