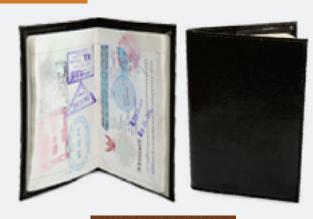

TRAVEL WALLET (7)

Passport cover crafted from real leather. Designed to maintain the passport.