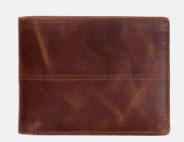

#### MEN'S WALLET (2)

Leather Billfold Wallet w/Coin Pocket is crafted in high quality leather. Featuring 10 card slots, hidden pockets behind credit card slot, flap snap coin pocket, 1 id window, two sections for notes and receipts.

#### MEN'S WALLET (8)

Leather Billfold Wallet w/Coin Pocket is crafted in high quality leather. Featuring 10 card slots, hidden pockets behind credit card slot, flap top snap coin pocket, 1 id window, two sections for notes and receipts.