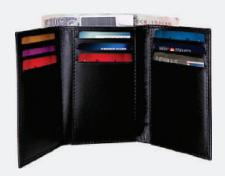

#### TRAVEL WALLET (2)

Cheque book wallet crafted from real leather. Featuring snap closure, 6 card slots, 1 id window, bill/note compartment, 1 loop for pen, elastic loops to keep cheque book safely and zipper compartment organizes everything needed.