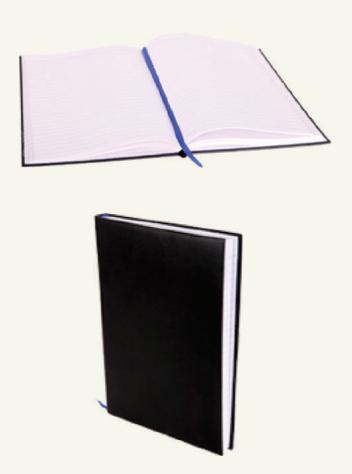

## DIARIES (8)

Organizer fabricated with a glossy look genuine leather offering a mobile compartment in the back, 4 card slots and 1 id widow and snap button at the closure.