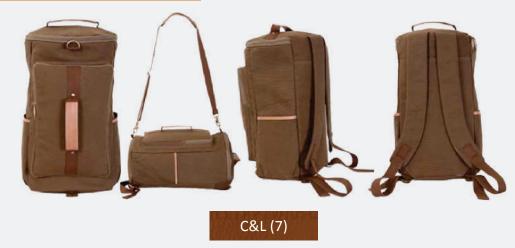

### **CANVAS AND LEATHER ITEM**

Backpack made with a combination of cotton canvas and real leather having drawstring closure accented with big compartment and one external pocket locked with antique tone buckle on genuine leather strap.