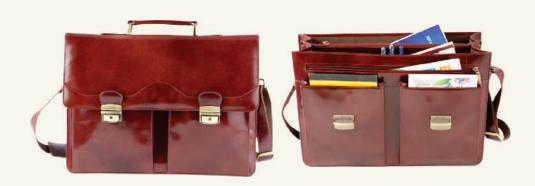

#### BRIEF CASE (2)

Brief case made from genuine leather featuring duo gussets with 2 front quick access exterior pockets, 1 front zipper pocket, 2 main compartments with divider zip pocket complemented by two slip-in pen loop and an organization panel with internal zipper pocket.