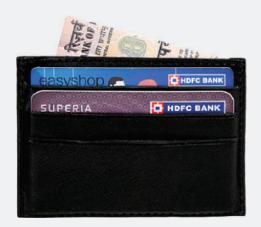

# **LEATHER CARD HOLDER**

CARD HOLDER (11)

Card holder for business cards made from real leather with 3 card slots and back slip in pocket.