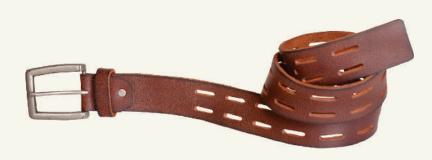

#### MEN'S BELT (3)

This black men's belt is made of premium quality leather with matte finish that makes it easy to maintain. It also comes with a silver-toned pin buckle closure that will provide you with a proper fit.

#### MEN'S BELT (4)

Men's Belt crafted in black matte real leather and silver tone buckle.

**MEN'S BELT** 