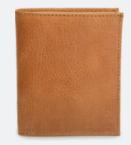

## MEN'S WALLET (4)

Leather Men's Vertical tan Wallet made from real leather featuring bi-fold closure, zip coin pocket, hidden pockets behind credit card slot, one bill compartment, 9 card slots.