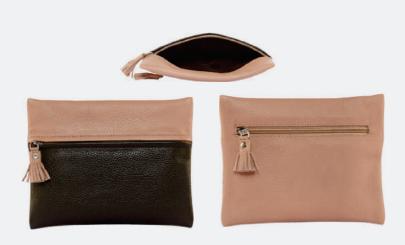

#### WOMEN'S W&C (4)

Women's hand-clutch made from real leather with featuring front and top zip closure, secured tasseled runner, internal zip pocket, and silver tone hardware.

Women's clutch to keep things secured and compact with its elegant soft real leather exterior, large compartment for notes and receipts, card holder, and flap opening