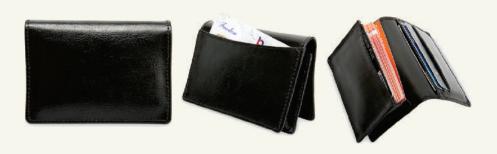

#### MEN'S WALLET (2)

Leather Billfold Wallet w/Coin Pocket is crafted in high quality leather. Featuring 10 card slots, hidden pockets behind credit card slot, flap snap coin pocket, 1 id window, two sections for notes and receipts.