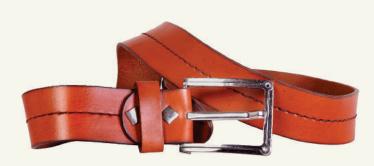

#### MEN'S BELT (1)

Men's belt made from genuine leather with polished silver tone buckle and tonal stitching for a unique and refined Tan color men's belt.