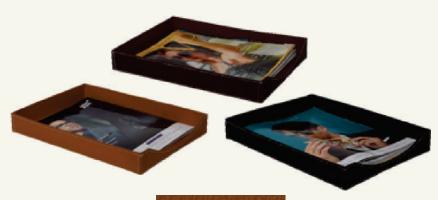

#### HOME DÉCOR (4)

Magazine Tray made from bonded leather helps organize magazines and papers with a classy appeal. These perfectly sized trays are apt for use on your work desk, study table, or sideboard..