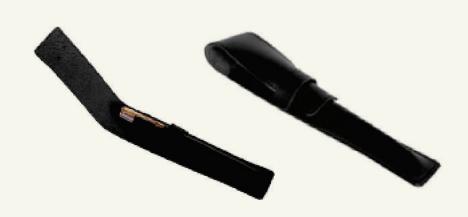

# **SMOKING REQUISITE & PEN CASE**

Pen case made from genuine leather. Featuring flap Loop closure. Accommodates two pens. Protect your pen from dust.

#### PEN CASE (2)

Pen case made from genuine leather. Featuring flap Loop closure. Accommodates 1 pens. Designed to protect and hold your pen from scratching other items while dropped in a bag.