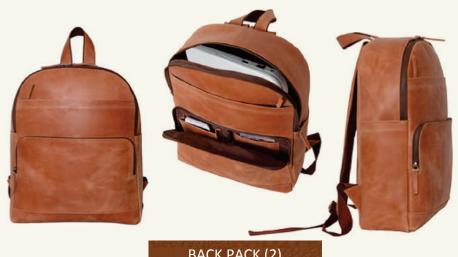

BACK PACK (2)

Back pack made from tan crunch real leather with 3 compartments featuring zipper closure, adjustable straps to fit on back over shoulders, cushioned pad that carries laptop up to 14" and protect inner content.