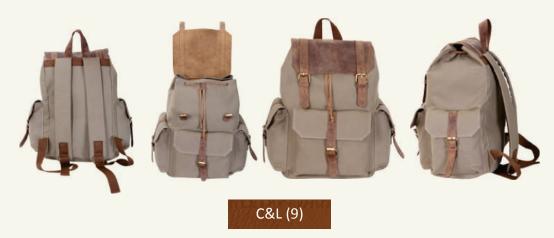

Back pack made with a combination of cotton canvas and real leather with padded straps for easy and comfortable carrying. Contains a laptop compartment which can fit laptop up to 14".

Back pack made with a combination of cotton canvas and real leather with 3 front external pockets. Breathable cushion padded straps for easy and comfortable carrying.