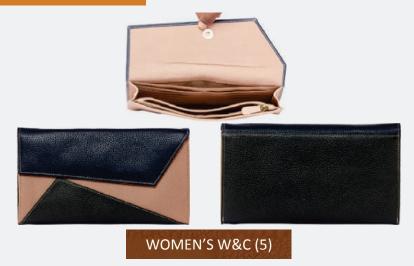

#### WOMEN'S W&C (4)

Women's hand-clutch made from real leather with featuring front and top zip closure, secured tasseled runner, internal zip pocket, and silver tone hardware.

Women's clutch to keep things secured and compact with its elegant soft real leather exterior, large compartment for notes and receipts, card holder, and flap opening