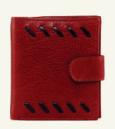

#### MEN'S WALLET (24)

Men's Billfold Wallet is crafted in real leather with hand lacing embellishment. Featuring 8 card slots, two hidden pockets behind credit card slots, a back section for notes and receipts.