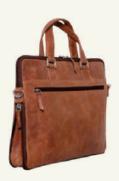

#### LAPTOP BAG (1)

Laptop bag fabricated with genuine leather combined with classic antique tone hardware featuring front zip pocket, detachable shoulder strap and an internal padded compartment which can fit laptop up to 14" including a cell phone drop pouch, pen loops and space for other documents.

#### LAPTOP BAG (2)

Genuine leather Laptop bag featuring front pocket with zip for quick access and a fully lined interior that includes zip pocket and detachable shoulder strap. The compartment has dedicated space for laptop, phone and other documents.