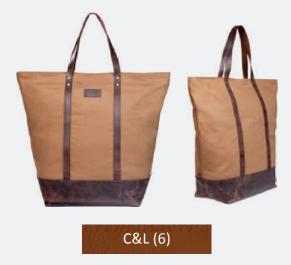

C&L (2)

Crafted with cotton canvas and genuine leather, this wash bag keeps grooming essentials organized which also has internal zipper compartment and slip in pockets.

C&L (4)

Genuine leather and cotton canvas wash bag which also has zipper compartment and pocket inside that accommodate travel essentials.