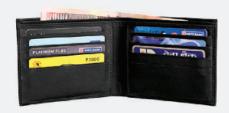

#### MEN'S WALLET (1)

Leather Men's Vertical Black Wallet made from real leather featuring tri-fold closure, one bill compartment, 7 card thumb slots and 1 zipper coin pocket.

RFID 03

Anti-RFID Vertical Wallet made from real leather. Featuring 3 card slots, side snap closure, metal anti-rfid case which can store up to 5 cards, elastic sections for notes and receipts.