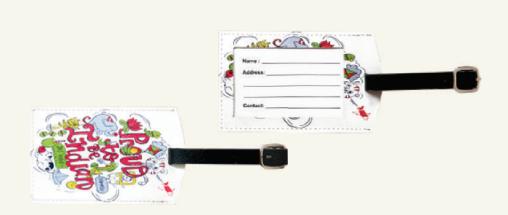

## **LEATHER TRAVEL KEY HOLDER**

Slide in your business card underneath the protective transparent film, covered by a leather flap if you wish to keep your details private. The luggage tag is attached to the handle of your suitcase or backpack with an adjustable leather strap - fastening antique buckle.

This authentic leather suitcase tag is conceived in such a way that you can hide your name and details with covering flap. Personal details will be well preserved with a transparent sheet, offered with adjustable leather strap - fastening antique buckle.

#### LUGGAGE TAG(3)

Luggage tag made in the finest authentic leather. This luggage tag possesses a secured flap that protects personal information on the tag along with a strap and nickel buckle to ensure that it remains on your luggage all the way.

#### LUGGAGE TAG(4)

Printed genuine leather suitcase tag in which personal details will be well preserved with a transparent sheet, offered with adjustable leather strap - fastening nickel buckle.