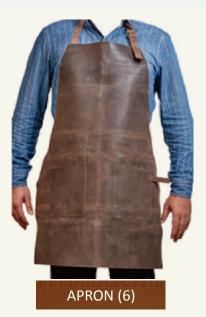

Apron made of strong, durable cotton canvas, with leather straps for perfect fit for this free size apron with adjustable neck & tie around waist strap and 1 slip-in top pocket.

Apron made from Real leather with 1 slip-in pocket. Featuring Free size apron with adjustable neck strap and tie around waist straps reinforced with rivets.