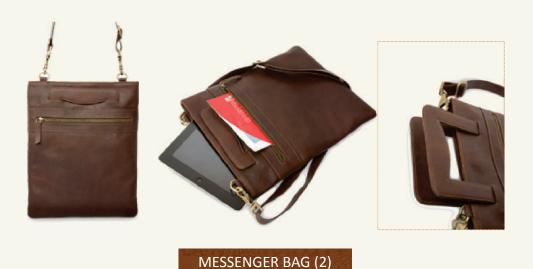

Messenger sling crafted in genuine leather with a Zip closure which can accommodate a tablet/i-pad with other documents, easily accessible front and back pockets and an detachable shoulder belt.

Envelope sling with a classic slim design made from authentic leather featuring detachable shoulder strap and a compartment to accommodate a macbook or tablet or i-pad with other document.