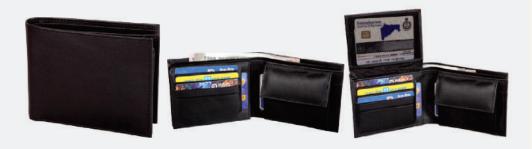

#### MEN'S WALLET (1)

Leather Men's Vertical Black Wallet made from real leather featuring tri-fold closure, one bill compartment, 7 card thumb slots and 1 zipper coin pocket.

RFID 03

Anti-RFID Vertical Wallet made from real leather. Featuring 3 card slots, side snap closure, metal anti-rfid case which can store up to 5 cards, elastic sections for notes and receipts.

#### MEN'S WALLET (2)

Leather Billfold Wallet w/Coin Pocket is crafted in high quality leather. Featuring 10 card slots, hidden pockets behind credit card slot, flap snap coin pocket, 1 id window, two sections for notes and receipts.