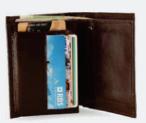

#### RFID 01

Anti-RFID Vertical Wallet made from real leather featuring tri-fold top snap closure, section for notes and receipts, 4 card slots and a metal anti-rfid case which can store up to 5 cards.