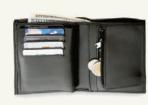

#### RFID 01

Anti-RFID Vertical Wallet made from real leather featuring tri-fold top snap closure, section for notes and receipts, 4 card slots and a metal anti-rfid case which can store up to 5 cards.