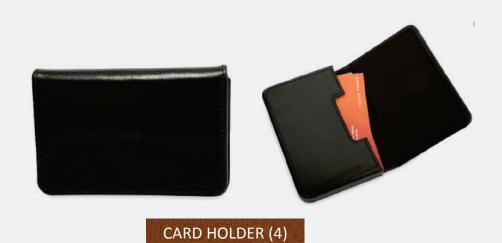

# **LEATHER CARD HOLDER**

CARD HOLDER (3)

Card holder made from real leather with 8 card slots, 2 hidden compartments behind card slots, id window and a slip in sections for notes and receipts.

CARD HOLDER (5)