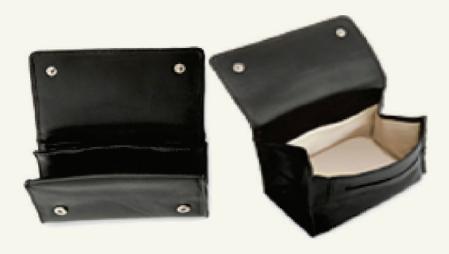

#### MEN'S WALLET (1)

Leather Men's Vertical Black Wallet made from real leather featuring tri-fold closure, one bill compartment, 7 card thumb slots and 1 zipper coin pocket.

RFID 03

Anti-RFID Vertical Wallet made from real leather. Featuring 3 card slots, side snap closure, metal anti-rfid case which can store up to 5 cards, elastic sections for notes and receipts.