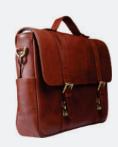

## **BRIEF CASE**

Brief case fabricated in genuine leather featuring main compartment, 2 interior compartments accommodating phone or wallet, zipped inner pocket, pen holders, card holders, zipped pocket in the center, leather flap with secured metal lock trim and top-handle.