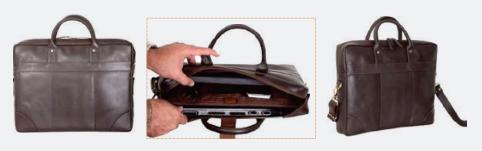

#### LAPTOP BAG (3)

Leather Laptop Bang with Single gussets with a padded pocket that secures laptops up to 15" are complemented by two slip-in side pockets and an organization panel with internal zipper pocket. Carry by a handle or go hands free with the detachable shoulder trap.