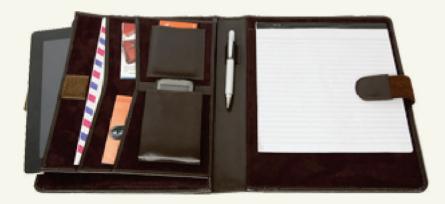

#### F&F (1)

Zip around portfolio fabricated from genuine leather offers a provision for keeping business/ visiting cards, loose papersalso has 2 card slots, note pad, 1 id window which can fit a writing pad and an i-pad/ tablet holder.

#### F&F (2)

Zip around laptop portfolio with handles made from genuine leather which can accommodates laptop up to 14". Offers a slot for a mobile, CD, Pen, note pad and other documents.

#### F&F (3)

Tablet/ipad portfolio made from genuine leather with Zip around closure offers a slot for a mobile, cards, tablet/ipad, writing pad and has ring binder to organize other documents to stay organized.

F&F (4)

Zip around laptop portfolio fabricated from genuine leather which can fit laptop up to 13" has a slot for a mobile phone, CD, Pen and other documents.

#### F&F (5)

Tablet/i-pad portfolio made from genuine leather with Zip around closure with an inbuilt power charger offering a slot for a mobile phone, cards, cable organizer, pens, writing pads and other documents

#### F&F (6)

Tablet/i-pad portfolio crafted from genuine leather with magnetic closure with a rotatable i-pad stand and has a slot for a mobile phone, cards, pen, writing pads and other documents.

#### F&F (7)

Tablet/ipad portfolio sleeve fabricated from real leather with magnetic closure which has a slot for a mobile phone, cards, pen, writing pads, tablet/ i-pad and other documents