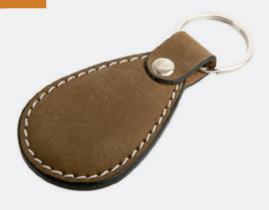

#### KEY HOLDER (4)

A classy oval shaped key fob made in genuine leather. The key fob has metal key ring holding to hang keys. The key fob is light weight and sturdy. Offering to choice to emboss logo of a company as a customized gift.