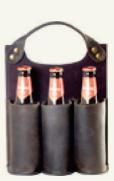

# LEATHER HOME DÉCOR

HOME DÉCOR (1)

Beer bottle holder with a handle to easily carry 2 bottles made from genuine leather.