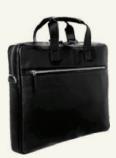

F&F (4)

Zip around laptop portfolio fabricated from genuine leather which can fit laptop up to 13" has a slot for a mobile phone, CD, Pen and other documents.