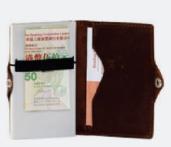

#### RFID 01

Anti-RFID Vertical Wallet made from real leather featuring tri-fold top snap closure, section for notes and receipts, 4 card slots and a metal anti-rfid case which can store up to 5 cards.