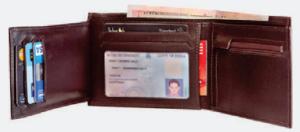

#### MEN'S WALLET (2)

Leather Billfold Wallet w/Coin Pocket is crafted in high quality leather. Featuring 10 card slots, hidden pockets behind credit card slot, flap snap coin pocket, 1 id window, two sections for notes and receipts.