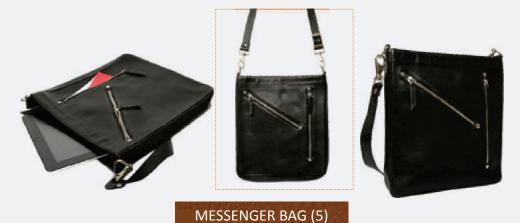

## **MESSENGER AND LAPTOP BAG**

Messenger bag fabricated from real leather with a compartment sealed by a leather flap with magnet closures with a zipper pocket. Featuring a side mesh pocket, a main compartment with 3 pen slots, 2 drop pockets for cell phones or cards and a zipper pocket sealed by the zipper closure.

Messenger sling crafted in genuine leather with a Zip closure which can accommodate a tablet/i-pad with other documents, easily accessible front and back pockets and an detachable shoulder belt.

Envelope sling with a classic slim design made from authentic leather featuring detachable shoulder strap and a compartment to accommodate a macbook or tablet or i-pad with other document.

Sling Bag crafted in genuine leather with a zip closure with detachable Straps .Functional design featuring 2 zipper

pockets on the front and on the inside panel, spacious compartment to fit tablet and i-pad with other documents.

#### MESSENGER BAG (4)

Brown genuine leather messenger bag, has a flap across secured with magnetic buttons closure. One long adjustable sling strapOne main zip compartment, has an inner zip pocket and slip pockets and an external zip pocket in the back.