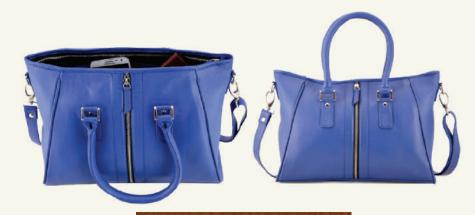

#### WOMEN'S ACCESSORIES (8)

Convertible Tote Bag crafted in leather. Featuring double rolled handles, 1 open compartments, front center zipped compartment, slip pockets, detachable shoulder strap and silver tone hardware detail.