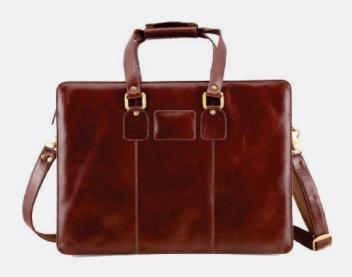

#### **BRIEF CASE (4)**

Luxurious finish brief case crafted in genuine leather with zip closure featuring exterior front zip pocket, 2 main compartments with divider zip pocket, other slip in pockets within and a push lock antique tone buckle paired with roll handles and detachable shoulder straps.