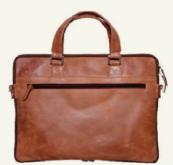

F&F (4)

Zip around laptop portfolio fabricated from genuine leather which can fit laptop up to 13" has a slot for a mobile phone, CD, Pen and other documents.