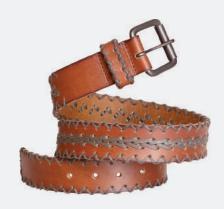

#### WOMEN'S BELT (7)

Women's Belt crafted in brown matte real leather with antique tone buckle and unique weave pattern to make the belt look aesthetically appealing.