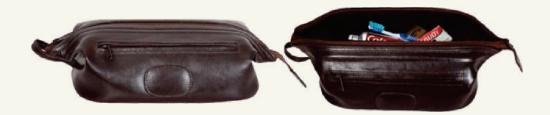

#### WASH BAG (1)

Wash bag made from genuine leather with spacious main compartment with zip and snap side closure, Inside zipper and slip compartments in different sizes.

#### WASH BAG (3)

Wash bag fabricated in genuine leather with a top flap zip closure. Features an id window, a hanger hook, interior zip compartment and a mesh compartment with 4 elastic loops to keep the toiletries intact position.