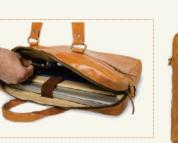

#### F&F (2)

Zip around laptop portfolio with handles made from genuine leather which can accommodates laptop up to 14". Offers a slot for a mobile, CD, Pen, note pad and other documents.