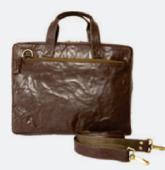

#### F&F (2)

Zip around laptop portfolio with handles made from genuine leather which can accommodates laptop up to 14". Offers a slot for a mobile, CD, Pen, note pad and other documents.