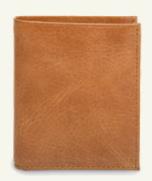

## MEN'S WALLET (4)

Leather Men's Vertical tan Wallet made from real leather featuring bi-fold closure, zip coin pocket, hidden pockets behind credit card slot, one bill compartment, 9 card slots.