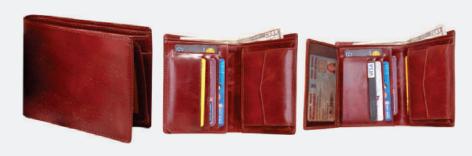

#### RFID 01

Anti-RFID Vertical Wallet made from real leather featuring tri-fold top snap closure, section for notes and receipts, 4 card slots and a metal anti-rfid case which can store up to 5 cards.

#### MEN'S WALLET (1)

Leather Men's Vertical Black Wallet made from real leather featuring tri-fold closure, one bill compartment, 7 card thumb slots and 1 zipper coin pocket.

RFID 03

Anti-RFID Vertical Wallet made from real leather. Featuring 3 card slots, side snap closure, metal anti-rfid case which can store up to 5 cards, elastic sections for notes and receipts.