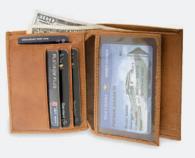

#### MEN'S WALLET (2)

Leather Billfold Wallet w/Coin Pocket is crafted in high quality leather. Featuring 10 card slots, hidden pockets behind credit card slot, flap snap coin pocket, 1 id window, two sections for notes and receipts.