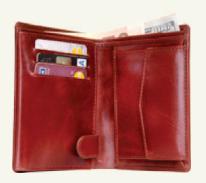

#### RFID 01

Anti-RFID Vertical Wallet made from real leather featuring tri-fold top snap closure, section for notes and receipts, 4 card slots and a metal anti-rfid case which can store up to 5 cards.