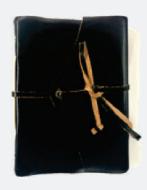

#### DIARIES (1)

Wrap and knot diary made from genuine leather with a raw finish bounded with hand made papers which could be used for sketching, writing, calligraphy, personal memos, gift purposes and so on.

#### DIARIES (2)

Knot and lock diary made from real leather with raw finish and vintage classic finish bounded with blank handmade papers perfect for writing, drawing, stick photos or articles.