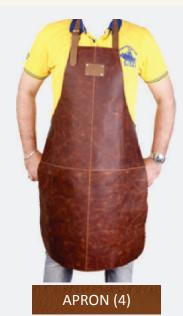

## **LEATHER APRON**

Apron made from Canvas and real Leather with adjustable straps and front slip-in pocket. Free size apron with adjustable neck strap.

APRON (8)

Apron made from Canvas and real Leather with adjustable straps and front slip-in pocket. Free size apron with adjustable neck strap.

### APRON (9)

Apron made from real Leather with front zipper pocket. Featuring Free size apron with adjustable neck strap and tie around waist strap reinforced with rivets.