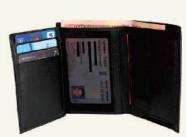

#### MEN'S WALLET (2)

Leather Billfold Wallet w/Coin Pocket is crafted in high quality leather. Featuring 10 card slots, hidden pockets behind credit card slot, flap snap coin pocket, 1 id window, two sections for notes and receipts.