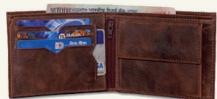

#### RFID 01

Anti-RFID Vertical Wallet made from real leather featuring tri-fold top snap closure, section for notes and receipts, 4 card slots and a metal anti-rfid case which can store up to 5 cards.