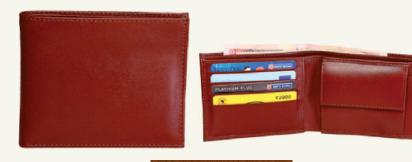

#### RFID 01

Anti-RFID Vertical Wallet made from real leather featuring tri-fold top snap closure, section for notes and receipts, 4 card slots and a metal anti-rfid case which can store up to 5 cards.

#### MEN'S WALLET (1)

Leather Men's Vertical Black Wallet made from real leather featuring tri-fold closure, one bill compartment, 7 card thumb slots and 1 zipper coin pocket.

RFID 03

Anti-RFID Vertical Wallet made from real leather. Featuring 3 card slots, side snap closure, metal anti-rfid case which can store up to 5 cards, elastic sections for notes and receipts.