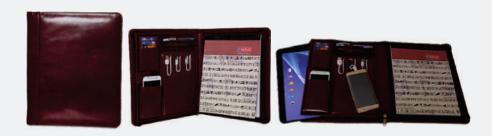

#### F&F (1)

Zip around portfolio fabricated from genuine leather offers a provision for keeping business/ visiting cards, loose papersalso has 2 card slots, note pad, 1 id window which can fit a writing pad and an i-pad/ tablet holder.

#### F&F (2)

Zip around laptop portfolio with handles made from genuine leather which can accommodates laptop up to 14". Offers a slot for a mobile, CD, Pen, note pad and other documents.

#### F&F (3)

Tablet/ipad portfolio made from genuine leather with Zip around closure offers a slot for a mobile, cards, tablet/ipad, writing pad and has ring binder to organize other documents to stay organized.

F&F (4)

Zip around laptop portfolio fabricated from genuine leather which can fit laptop up to 13" has a slot for a mobile phone, CD, Pen and other documents.

#### F&F (5)

Tablet/i-pad portfolio made from genuine leather with Zip around closure with an inbuilt power charger offering a slot for a mobile phone, cards, cable organizer, pens, writing pads and other documents

#### F&F (6)

Tablet/i-pad portfolio crafted from genuine leather with magnetic closure with a rotatable i-pad stand and has a slot for a mobile phone, cards, pen, writing pads and other documents.

#### F&F (7)

Tablet/ipad portfolio sleeve fabricated from real leather with magnetic closure which has a slot for a mobile phone, cards, pen, writing pads, tablet/ i-pad and other documents