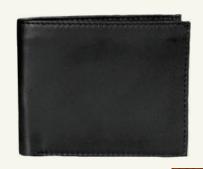

#### MEN'S WALLET (1)

Leather Men's Vertical Black Wallet made from real leather featuring tri-fold closure, one bill compartment, 7 card thumb slots and 1 zipper coin pocket.

RFID 03

Anti-RFID Vertical Wallet made from real leather. Featuring 3 card slots, side snap closure, metal anti-rfid case which can store up to 5 cards, elastic sections for notes and receipts.