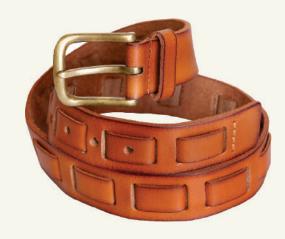

#### MEN'S BELT (1)

Men's belt made from genuine leather with polished silver tone buckle and tonal stitching for a unique and refined Tan color men's belt.