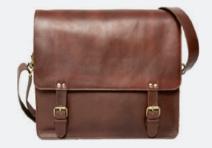

## **MESSENGER AND LAPTOP BAG**

Messenger bag fabricated from real leather with a compartment sealed by a leather flap with magnet closures with a zipper pocket. Featuring a side mesh pocket, a main compartment with 3 pen slots, 2 drop pockets for cell phones or cards and a zipper pocket sealed by the zipper closure.

#### MESSENGER BAG (4)

Brown genuine leather messenger bag, has a flap across secured with magnetic buttons closure. One long adjustable sling strapOne main zip compartment, has an inner zip pocket and slip pockets and an external zip pocket in the back.