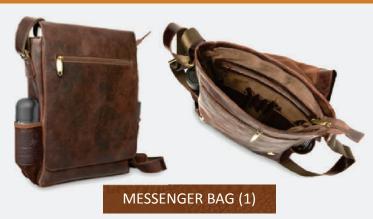

## **MESSENGER AND LAPTOP BAG**

Messenger bag fabricated from real leather with a compartment sealed by a leather flap with magnet closures with a zipper pocket. Featuring a side mesh pocket, a main compartment with 3 pen slots, 2 drop pockets for cell phones or cards and a zipper pocket sealed by the zipper closure.