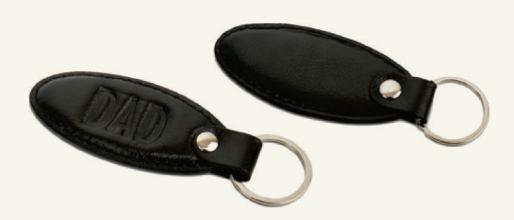

#### **KEY HOLDER (2)**

Key Fob crafted in genuine leather. This elegant accessory with an option to emboss a name, initials or logo of a company as a customized gift. The strong nickel split ring will keep your keys safely in one place.