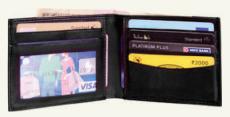

#### MEN'S WALLET (18)

Billfold Wallet w/Coin Pocket is crafted in real leather. Featuring 10 card slots, hidden pockets behind credit card slot, flap top snap coin pocket, 2 id window, two sections for notes and receipts.