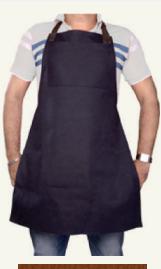

Apron made of strong, durable cotton canvas, with leather straps for perfect fit for this free size apron with adjustable neck & tie around waist strap and 1 slip-in top pocket.

Apron made from Real leather with 1 slip-in pocket. Featuring Free size apron with adjustable neck strap and tie around waist straps reinforced with rivets.