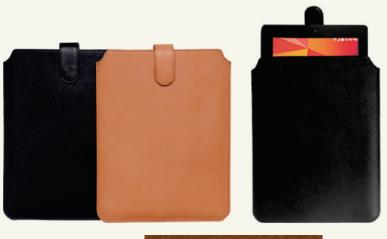

#### **TABLET COVER (1)**

Tablet cover made from genuine featuring case stand Folio Case Cover with flap that can fit tablets up to 10". Design allows for full access to touch screen, side buttons, charging & headset ports and camera.

**TABLET COVER (2)** 

Tablet sleeve made from genuine leather is endowed with fine texture and comfortable tactile impression for tablet. Tablet sleeve that can fit tablets up to 10".