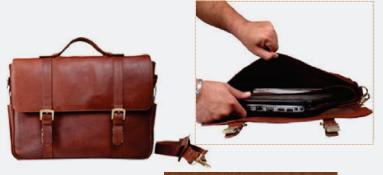

## **BRIEF CASE**

Brief case fabricated in genuine leather featuring main compartment, 2 interior compartments accommodating phone or wallet, zipped inner pocket, pen holders, card holders, zipped pocket in the center, leather flap with secured metal lock trim and top-handle.