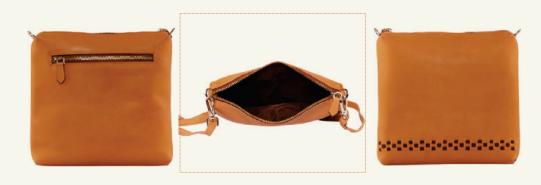

#### WOMEN'S ACCESSORIES (1)

Leather Cross body Bag crafted in real leather, transitions from shoulder bag to clutch. Featuring zip closure, detachable shoulder strap, zip compartment, surface development detail in front and antique tone hardware.