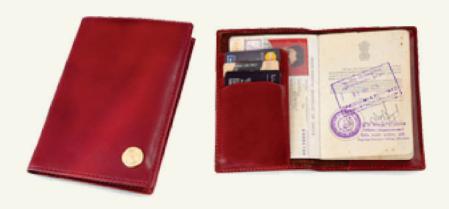

## TRAVEL WALLET (8)

Passport cover crafted from real leather. Featuring 3 card slots and a compartment to fit a passport.

TRAVEL WALLET (9)

Featuring bi-fold flap with wallet made from real leather, open compartment to store notes and receipts, 5 card slots, 1 passport slot and a zip top coin pouch.