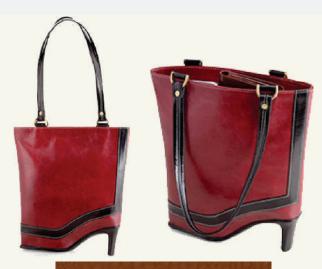

#### **WOMEN'S ACCESSORIES (4)**

Handbag crafted in genuine leather, adds a avant-garde elegance to style. Featuring unique shoe shape design, double flat handles and metal hardware.

65