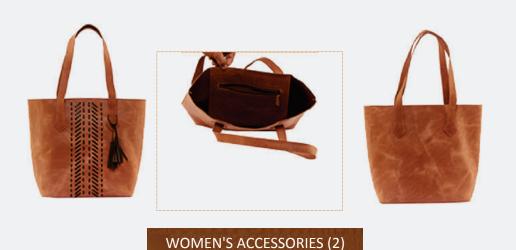

#### **WOMEN'S ACCESSORIES (5)**

Leather Tote crafted in vintage finish leather, featuring adjustable detachable shoulder straps and gusset ties, top zip closure, double handles.