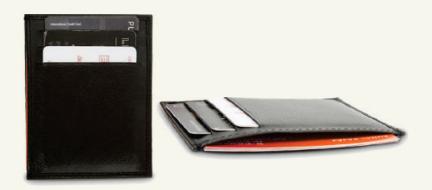

CARD HOLDER (8)

Card holder made from real leather with 4 slip in compartments.

CARD HOLDER (10)

Card holder with a thumb slot made from real leather which can fit 6 cards and a note compartment.