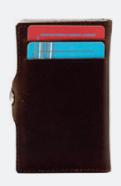

#### RFID 01

Anti-RFID Vertical Wallet made from real leather featuring tri-fold top snap closure, section for notes and receipts, 4 card slots and a metal anti-rfid case which can store up to 5 cards.