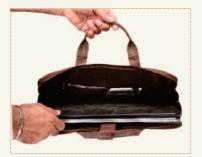

#### LAPTOP BAG (12)

Laptop bag fabricated with genuine leather combined with classic antique tone hardware featuring front zip pocket, detachable shoulder strap and an internal padded compartment which can fit laptop up to 14" including a cell phone drop pouch, pen loops and space for other documents.