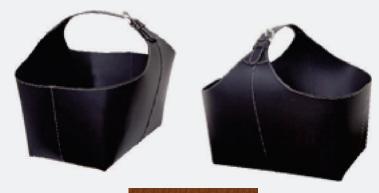

#### HOME DÉCOR (6)

Newspaper and magazine holder crafted bonded leather which is perfect for home or office interiors. This leather basket helps organizing papers and magazines. The handle is adjustable to suit the volume of contents. A beautiful metal buckle brings a modern touch to it.