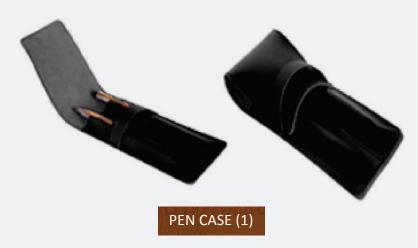

# **SMOKING REQUISITE & PEN CASE**

Pen case made from genuine leather. Featuring flap Loop closure. Accommodates two pens. Protect your pen from dust.

#### PEN CASE (2)

Pen case made from genuine leather. Featuring flap Loop closure. Accommodates 1 pens. Designed to protect and hold your pen from scratching other items while dropped in a bag.