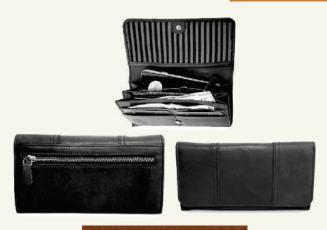

#### MEN'S WALLET (2)

Leather Billfold Wallet w/Coin Pocket is crafted in high quality leather. Featuring 10 card slots, hidden pockets behind credit card slot, flap snap coin pocket, 1 id window, two sections for notes and receipts.