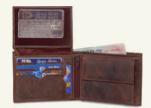

#### MEN'S WALLET (1)

Leather Men's Vertical Black Wallet made from real leather featuring tri-fold closure, one bill compartment, 7 card thumb slots and 1 zipper coin pocket.

RFID 03

Anti-RFID Vertical Wallet made from real leather. Featuring 3 card slots, side snap closure, metal anti-rfid case which can store up to 5 cards, elastic sections for notes and receipts.