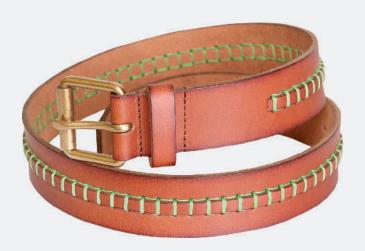

#### WOMEN'S BELT (5)

Brown genuine leather women's belt with a antique tone buckle featuring handcrafted lacing embellishment.