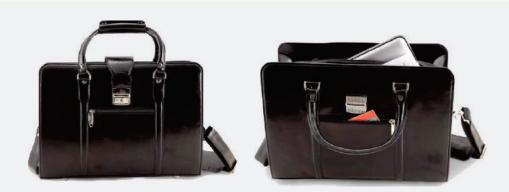

#### BRIEF CASE (2)

Brief case made from genuine leather featuring duo gussets with 2 front quick access exterior pockets, 1 front zipper pocket, 2 main compartments with divider zip pocket complemented by two slip-in pen loop and an organization panel with internal zipper pocket.

#### BRIEF CASE (3)

Genuine leather brief case featuring front quick access exterior front pocket, 2 main compartments with divider zip pocket, other slip in pockets and a push lock antique tone buckle paired with flat handles.