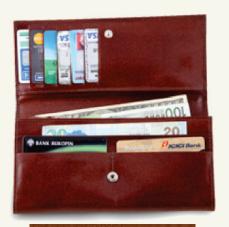

#### MEN'S WALLET (1)

Leather Men's Vertical Black Wallet made from real leather featuring tri-fold closure, one bill compartment, 7 card thumb slots and 1 zipper coin pocket.

RFID 03

Anti-RFID Vertical Wallet made from real leather. Featuring 3 card slots, side snap closure, metal anti-rfid case which can store up to 5 cards, elastic sections for notes and receipts.