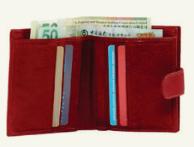

#### MEN'S WALLET (2)

Leather Billfold Wallet w/Coin Pocket is crafted in high quality leather. Featuring 10 card slots, hidden pockets behind credit card slot, flap snap coin pocket, 1 id window, two sections for notes and receipts.

#### MEN'S WALLET (8)

Leather Billfold Wallet w/Coin Pocket is crafted in high quality leather. Featuring 10 card slots, hidden pockets behind credit card slot, flap top snap coin pocket, 1 id window, two sections for notes and receipts.