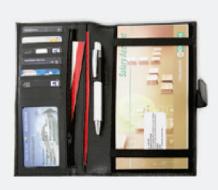

#### TRAVEL WALLET (2)

Cheque book wallet crafted from real leather. Featuring snap closure, 6 card slots, 1 id window, bill/note compartment, 1 loop for pen, elastic loops to keep cheque book safely and zipper compartment organizes everything needed.