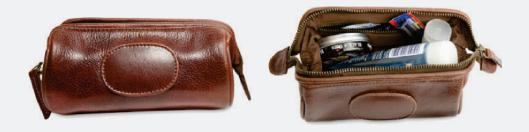

#### WASH BAG (1)

Wash bag made from genuine leather with spacious main compartment with zip and snap side closure, Inside zipper and slip compartments in different sizes.