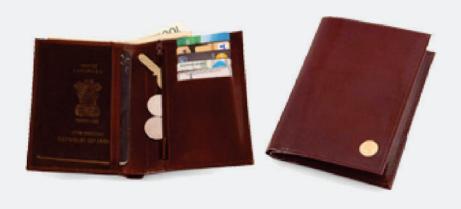

## TRAVEL WALLET (8)

Passport cover crafted from real leather. Featuring 3 card slots and a compartment to fit a passport.

TRAVEL WALLET (9)

Featuring bi-fold flap with wallet made from real leather, open compartment to store notes and receipts, 5 card slots, 1 passport slot and a zip top coin pouch.