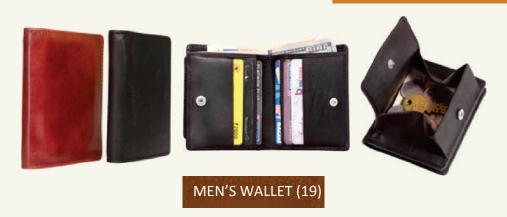

#### MEN'S WALLET (18)

Billfold Wallet w/Coin Pocket is crafted in real leather. Featuring 10 card slots, hidden pockets behind credit card slot, flap top snap coin pocket, 2 id window, two sections for notes and receipts.