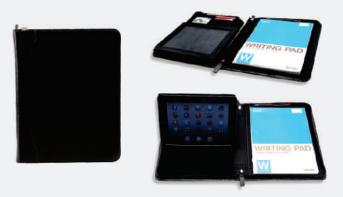

#### F&F (1)

Zip around portfolio fabricated from genuine leather offers a provision for keeping business/ visiting cards, loose papersalso has 2 card slots, note pad, 1 id window which can fit a writing pad and an i-pad/ tablet holder.