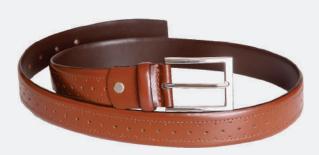

#### MEN'S BELT (1)

Men's belt made from genuine leather with polished silver tone buckle and tonal stitching for a unique and refined Tan color men's belt.

#### MEN'S BELT (2)

Men's belt featuring stylish buckle closure which will help you get a proper fit. Crafted in fine quality leather, it also comes with a good finish and is durable. It is ideal for formal occasions.