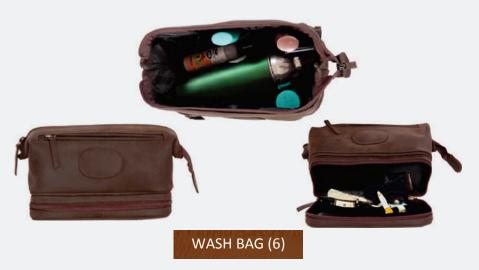

#### WASH BAG (5)

Wash bag made from genuine leather offering two large zipped compartments a bottom compartment, a top zip compartment and inner pockets, fit all of your travel essentials. Fit in your suitcase or Backpack for travel.

Real leather wash bag with a bottom compartment, a large zipper compartment for closure and a front side pocket and inner pockets to accommodate travel essentials.