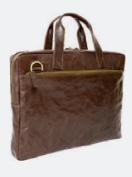

#### F&F (2)

Zip around laptop portfolio with handles made from genuine leather which can accommodates laptop up to 14". Offers a slot for a mobile, CD, Pen, note pad and other documents.