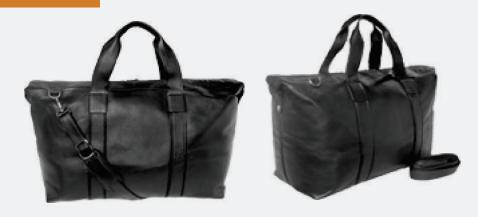

#### WEEKEND BAG (4)

Duffel bag hand crafted in genuine leather with rustic look featuring an adjustable-detachable shoulder strap, big size main compartment with zip closure and a lining zipper pocket. Weekend bag designed in a way that can be carried in hand or hand free.

Genuine leather duffel bag constructed with voluminous interiors, this textured tan crunch weekend bag featuring an adjustable sling strap and short handles offers multiple carrying options.

#### WEEKEND BAG (6)

Luxurious weekend bag crafted in genuine leather with zip closure featuring exterior front zip pocket and a lining pocket within the main compartment, handles and detachable shoulder straps.