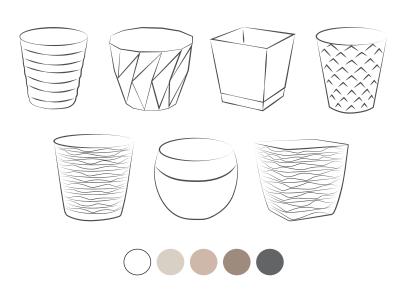

**20035** Wind 11 cm

**20036** Wind 13 cm

**20037** Wind 15 cm

**20038** Wind 17 cm

**20039** Wind 19 cm

**20008** Desert **Ø** 11 cm

**20009** Desert Ø 13 cm

**20010** Desert**ø** 16 cm

**20011** Desert **Ø** 18 cm

**20012** Desert **Ø** 21 cm

**20023** Quartz **Ø** 9.5 cm

**20024** Quartz **Ø**13 cm

**20025** Quartz**ø** 15 cm

**20026** Quartz **Ø**17 cm

**20027** Quartz **Ø**19 cm

Wind **Ø** 11 cm

Wind **Ø**13 cm

Wind **Ø**15 cm

Wind **Ø**17 cm

Wind **Ø**19 cm

Wind **Ø**23 cm

Wind **Ø**27 cm

Volcano 10,5 cm

Volcano 12 cm

Volcano 14 cm

Palm **Ø**9.5 cm

Palm **Ø**11 cm

Palm **Ø**13 cm

Palm **Ø**16 cm

Coco Ø 10,5 cm

Coco Ø 14 cm

Coco **Ø** 17cm

Available colours