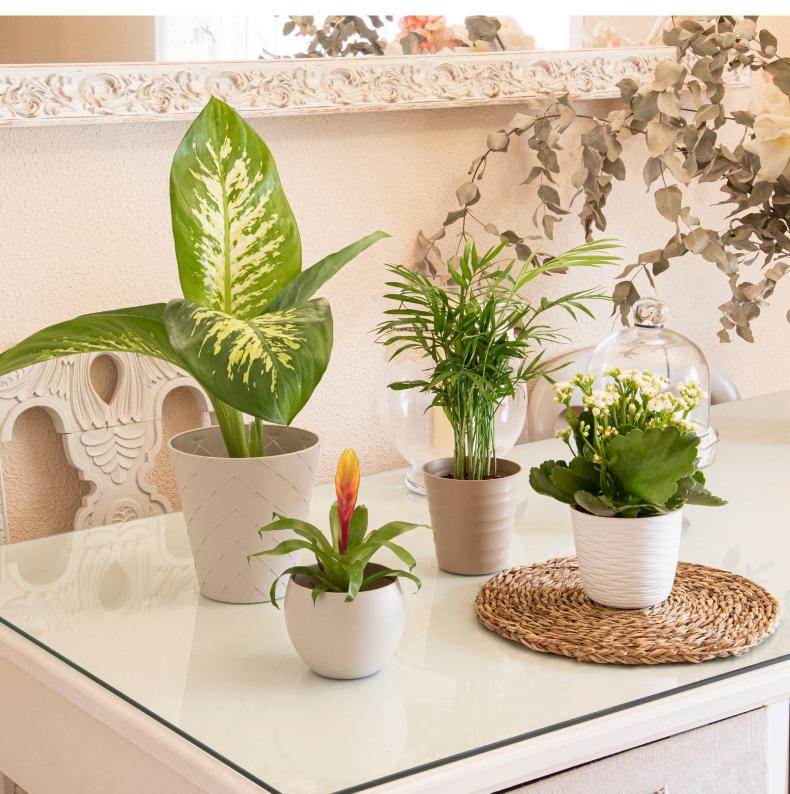

**20035** Wind 11 cm

**20036** Wind 13 cm

**20037** Wind 15 cm

**20038** Wind 17 cm

**20039** Wind 19 cm

**20008** Desert **Ø** 11 cm

**20009** Desert Ø 13 cm

**20010** Desert**ø** 16 cm

**20011** Desert **Ø** 18 cm

**20012** Desert **Ø** 21 cm

**20023** Quartz **Ø** 9.5 cm

**20024** Quartz **Ø**13 cm

**20025** Quartz**ø** 15 cm

**20026** Quartz **Ø**17 cm

**20027** Quartz **Ø**19 cm

Wind **Ø** 11 cm

Wind **Ø**13 cm

Wind **Ø**15 cm

Wind **Ø**17 cm

Wind **Ø**19 cm

Wind **Ø**23 cm

Wind **Ø**27 cm

Volcano 10,5 cm

Volcano 12 cm

Volcano 14 cm

Palm **Ø**9.5 cm

Palm **Ø**11 cm

Palm **Ø**13 cm

Palm **Ø**16 cm

Coco Ø 10,5 cm

Coco Ø 14 cm

Coco **Ø** 17cm