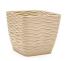

**20035** Wind 11 cm

**20036** Wind 13 cm

**20037** Wind 15 cm

**20038** Wind 17 cm

**20039** Wind 19 cm

**20008** Desert **Ø** 11 cm

**20009** Desert Ø 13 cm

**20010** Desert**ø** 16 cm

**20011** Desert **Ø** 18 cm

**20012** Desert **Ø** 21 cm

**20023** Quartz **Ø** 9.5 cm

**20024** Quartz **Ø**13 cm

**20025** Quartz**ø** 15 cm

**20026** Quartz **Ø**17 cm

**20027** Quartz **Ø**19 cm

Wind **Ø** 11 cm

Wind **Ø**13 cm

Wind **Ø**15 cm

Wind **Ø**17 cm

Wind **Ø**19 cm

Wind **Ø**23 cm

Wind **Ø**27 cm

Volcano 10,5 cm

Volcano 12 cm

Volcano 14 cm

Palm **Ø**9.5 cm

Palm **Ø**11 cm

Palm **Ø**13 cm

Palm **Ø**16 cm

Coco Ø 10,5 cm

Coco Ø 14 cm

Coco **Ø** 17cm