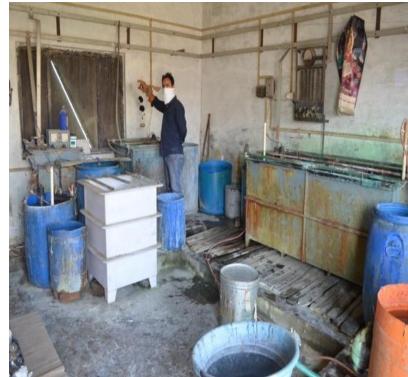

## **PRODUCTION AREA**

OUR FACTORY IS LOCATED AMIDST A SPROWLING AREA AND IS PERFACTLY POSITIONED TO PRODUCE QUALITY PRODUCTS. OUR PRODUCTION UNIT HAS BUFFING MACHINES, DRILL MACHINES, FASER MACHINES, GUNNING MACHINES, POLISHING MACHINES, COPPER PLATING PLANT, NICKLE PLATING PLANT, BRASS PLATING PLANT & CROME PLATING PLANT.