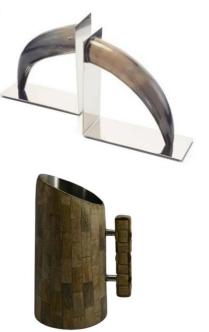

## HORN, BONE & WOOD ITEMS

AVAIL FROM US EXOTICALLY DESIGNED BOXES, PICTURE FRAMES, MIRRORS, HORNS, DÉCOR, BOWLS, TRAYS, MAGNIFYING GLASSES, FURNITURE & MANY MORE THAT ARE MADE WITH HORN, BONE & WOOD.