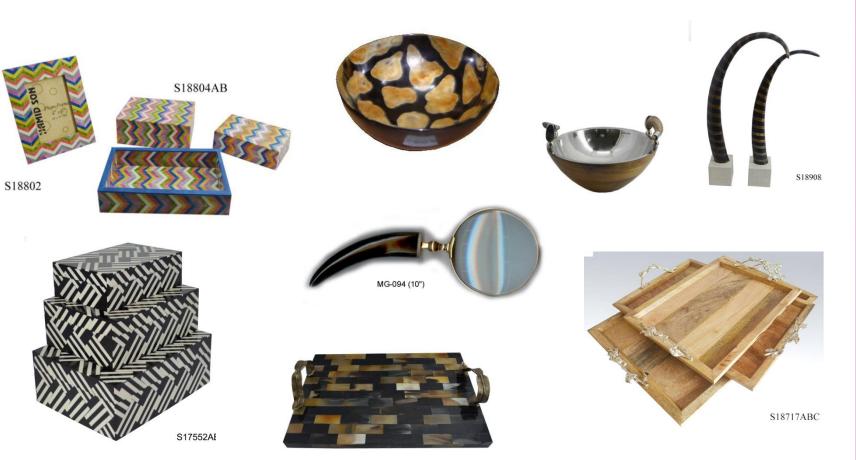

## HORN, BONE & WOOD ITEMS

AVAIL FROM US EXOTICALLY DESIGNED BOXES, PICTURE FRAMES, MIRRORS, HORNS, DÉCOR, BOWLS, TRAYS, MAGNIFYING GLASSES, FURNITURE & MANY MORE THAT ARE MADE WITH HORN, BONE & WOOD.