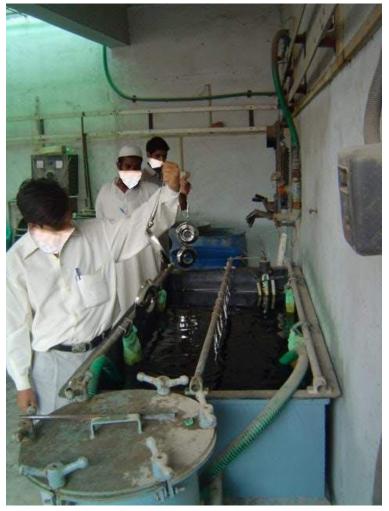

## **PRODUCTION AREA**

OUR FACTORY IS LOCATED AMIDST A SPROWLING AREA AND IS PERFACTLY POSITIONED TO PRODUCE QUALITY PRODUCTS. OUR PRODUCTION UNIT HAS BUFFING MACHINES, DRILL MACHINES, FASER MACHINES, GUNNING MACHINES, POLISHING MACHINES, COPPER PLATING PLANT, NICKLE PLATING PLANT, BRASS PLATING PLANT & CROME PLATING PLANT.