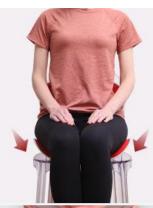

### POINT 3

Wide frame that holds the pelvis

Designed to fit the body shape of men and women, it helps keep the spine straight

ROICHEN CHAIR FOR MEN

ROICHEN CHAIR FOR WOMEN

Did you know?

The only difference between men and women is the pelvis -!

The ROICHEN CHAIR creates an optimal angle for both men and women's pelvis.