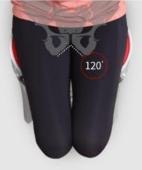

### POINT 3

Wide frame that holds the pelvis

Designed to fit the body shape of men and women, it helps keep the spine straight

ROICHEN CHAIR FOR MEN

ROICHEN CHAIR FOR WOMEN

Did you know?

The only difference between men and women is the pelvis -!

The ROICHEN CHAIR creates an optimal angle for both men and women's pelvis.