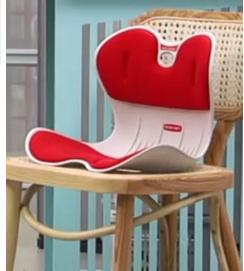

### **HOW TO USE**

Hold the ROICHEN CHAIR with your hand and sit down with your hips deep