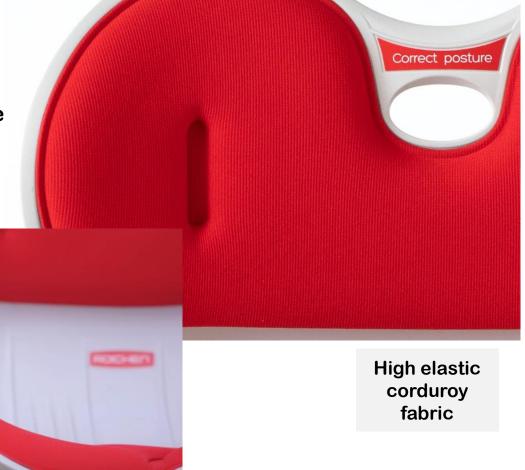

### POINT 3

Wide frame that holds the pelvis

Designed to fit the body shape of men and women, it helps keep the spine straight

ROICHEN CHAIR FOR MEN

ROICHEN CHAIR FOR WOMEN

Did you know?

The only difference between men and women is the pelvis -!

The ROICHEN CHAIR creates an optimal angle for both men and women's pelvis.