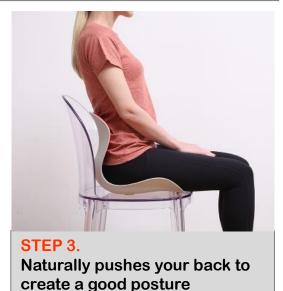

### **HOW TO USE**

Hold the ROICHEN CHAIR with your hand and sit down with your hips deep