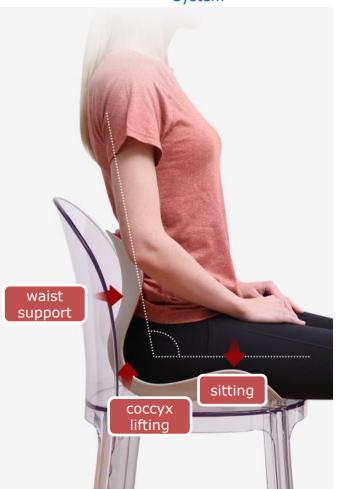

### POINT 1

The backboard is tilted according to the user's weight.

The tilting intensity is adjusted whether the weigh is heavy or light, the tension provides the same seating feel.

### **BEFORE & AFTER**

Our Science, Your Comfort!
Relax now with the ROICHEN CHAIR.

A Unique 6-support bar's ergonomic design support your coccyx, tailbone, back and hip tightly.

ROICHEN finally developed the ROICHEN CHAIR after long research about the human bone.