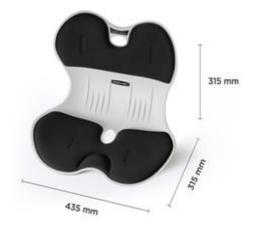

**COLOR & SIZE** 

MEN'S - BLACK 17.1\*12.4\*12.4 inch // 32oz 435\*315\*315mm // 920g

WOMEN'S – RED 15.8\*12.4\*12.4 inch // 32oz 403\*315\*315mm // 910g