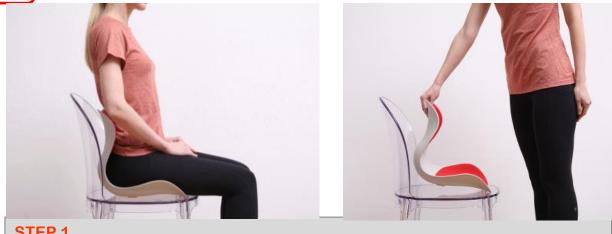

### **HOW TO USE**

Hold the ROICHEN CHAIR with your hand and sit down with your hips deep