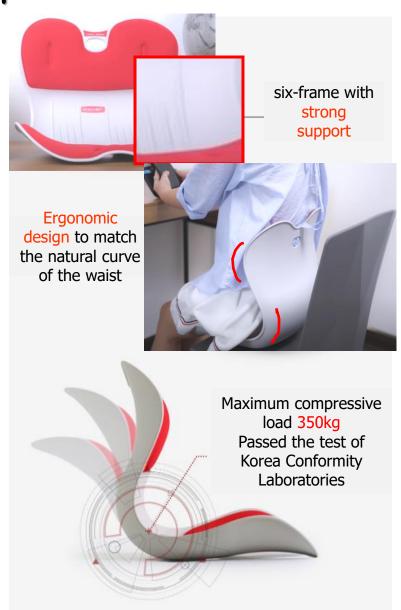

### POINT 2

High elasticity and ergonomic design Supports your back strong and softly, keeps your posture be straightened

Durable even if two adult men climb up

### **BEFORE & AFTER**

Our Science, Your Comfort!
Relax now with the ROICHEN CHAIR.

A Unique 6-support bar's ergonomic design support your coccyx, tailbone, back and hip tightly.

ROICHEN finally developed the ROICHEN CHAIR after long research about the human bone.