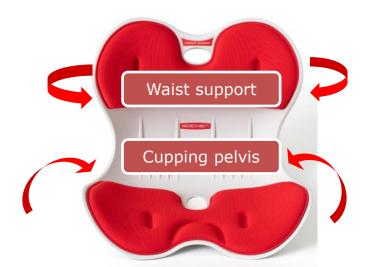

### POINT 3

Wide frame that holds the pelvis

Designed to fit the body shape of men and women, it helps keep the spine straight

ROICHEN CHAIR FOR MEN

ROICHEN CHAIR FOR WOMEN

Did you know?

The only difference between men and women is the pelvis -!

The ROICHEN CHAIR creates an optimal angle for both men and women's pelvis.