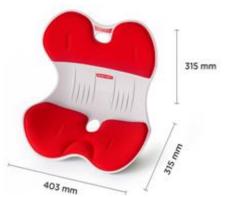

**COLOR & SIZE** 

MEN'S - BLACK 17.1\*12.4\*12.4 inch // 32oz 435\*315\*315mm // 920g

WOMEN'S – RED 15.8\*12.4\*12.4 inch // 32oz 403\*315\*315mm // 910g