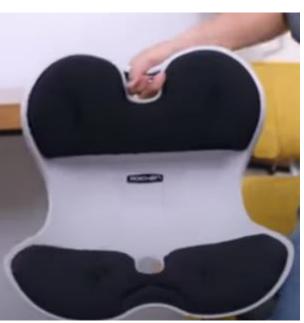

### **BEFORE & AFTER**

Our Science, Your Comfort!
Relax now with the ROICHEN CHAIR.

A Unique 6-support bar's ergonomic design support your coccyx, tailbone, back and hip tightly.

ROICHEN finally developed the ROICHEN CHAIR after long research about the human bone.