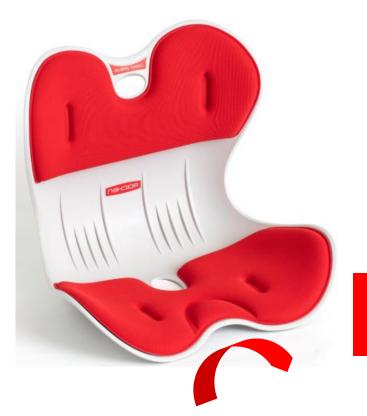

### POINT 4

Center design by gender characteristics

Men's lower the center of gravity to reduce body pressure,

Women's are designed to fit the body by raising the center of gravity.

**Men's** -Low center of gravity Pressure ZERO!

Women's -High center of gravity Perfect body fit!