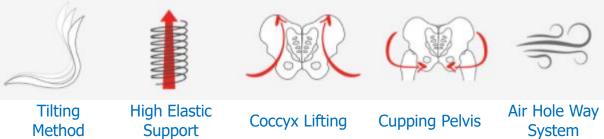

### POINT 1

The backboard is tilted according to the user's weight.

The tilting intensity is adjusted whether the weigh is heavy or light, the tension provides the same seating feel.

### POINT 3

Wide frame that holds the pelvis

Designed to fit the body shape of men and women, it helps keep the spine straight

ROICHEN CHAIR FOR MEN

ROICHEN CHAIR FOR WOMEN

Did you know?

The only difference between men and women is the pelvis -!

# Airway air circulation system and handle for carry

The heat and sweat discharged from the body are circulated smoothly to keep you comfortable even when you sit for a long time.

Also has a hole for easy-to-carry.

### **BEFORE & AFTER**

Our Science, Your Comfort!
Relax now with the ROICHEN CHAIR.

A Unique 6-support bar's ergonomic design support your coccyx, tailbone, back and hip tightly.

ROICHEN finally developed the ROICHEN CHAIR after long research about the human bone.