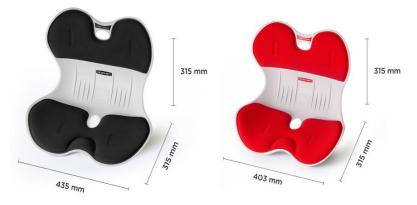

**COLOR & SIZE** 

MEN'S - BLACK 17.1\*12.4\*12.4 inch // 32oz 435\*315\*315mm // 920g

WOMEN'S – RED 15.8\*12.4\*12.4 inch // 32oz 403\*315\*315mm // 910g