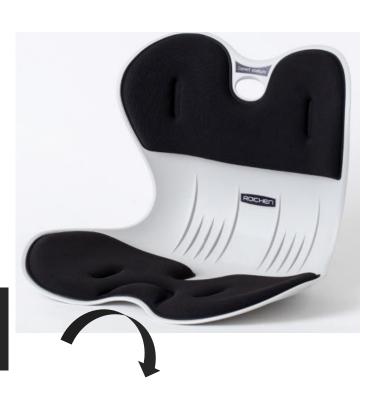

### POINT 4

Center design by gender characteristics

Men's lower the center of gravity to reduce body pressure,

Women's are designed to fit the body by raising the center of gravity.

**Men's** -Low center of gravity Pressure ZERO!

Women's -High center of gravity Perfect body fit!