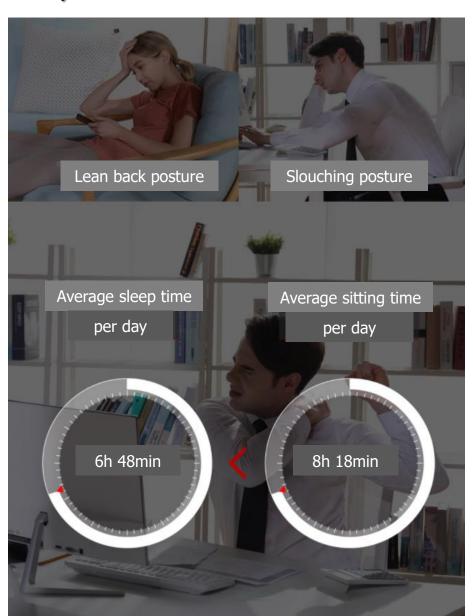

Average sitting time per day 8 hours 18 minutes

What posture are you sitting in?

ROICHEN CHAIR is the right answer Maintains a good posture even when sitting for a long time, and establishes the basics of posture