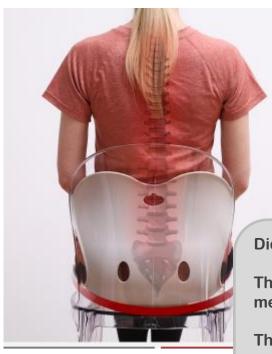

### POINT 3

Wide frame that holds the pelvis

Designed to fit the body shape of men and women, it helps keep the spine straight

ROICHEN CHAIR FOR MEN

ROICHEN CHAIR FOR WOMEN

Did you know?

The only difference between men and women is the pelvis -!

The ROICHEN CHAIR creates an optimal angle for both men and women's pelvis.