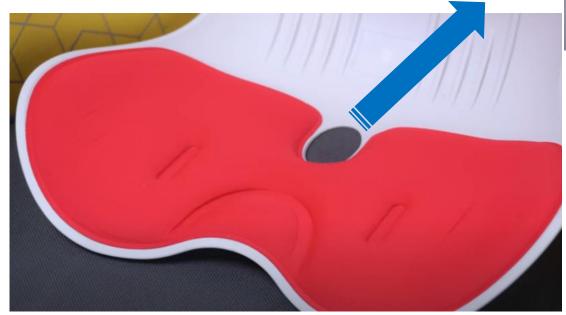

# Airway air circulation system and handle for carry

The heat and sweat discharged from the body are circulated smoothly to keep you comfortable even when you sit for a long time.

Also has a hole for easy-to-carry.