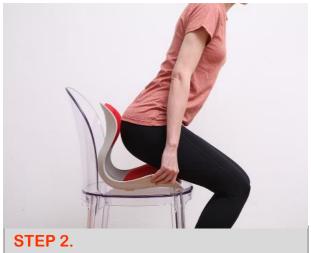

### **HOW TO USE**

Hold the ROICHEN CHAIR with your hand and sit down with your hips deep