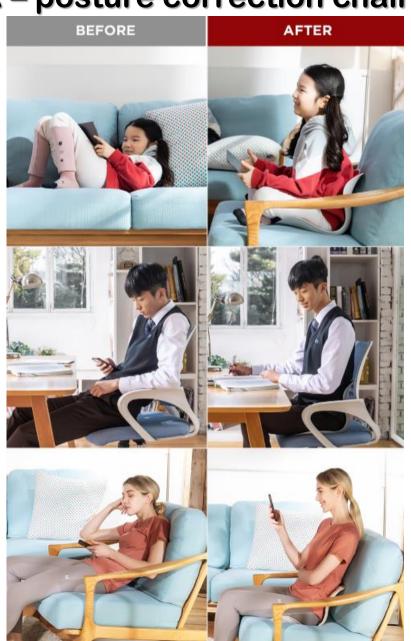

### **BEFORE & AFTER**

Our Science, Your Comfort!
Relax now with the ROICHEN CHAIR.

A Unique 6-support bar's ergonomic design support your coccyx, tailbone, back and hip tightly.

ROICHEN finally developed the ROICHEN CHAIR after long research about the human bone.

You will feel more satisfied with the use of the finest material.