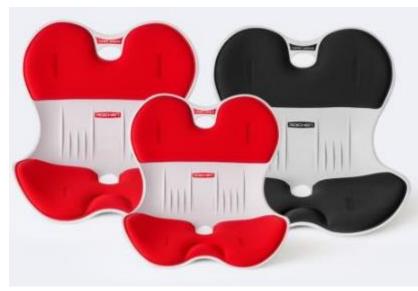

### POINT 3

Wide frame that holds the pelvis

Designed to fit the body shape of men and women, it helps keep the spine straight

ROICHEN CHAIR FOR MEN

ROICHEN CHAIR FOR WOMEN

Did you know?

The only difference between men and women is the pelvis -!

**COLOR & SIZE** 

MEN'S - BLACK 17.1\*12.4\*12.4 inch // 32oz 435\*315\*315mm // 920g

WOMEN'S – RED 15.8\*12.4\*12.4 inch // 32oz 403\*315\*315mm // 910g