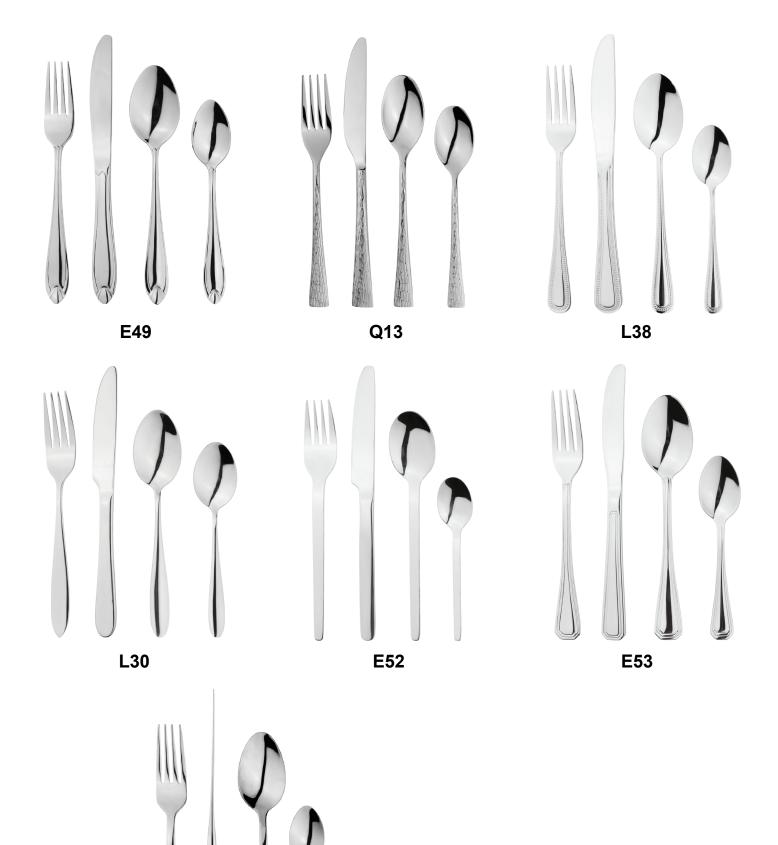

## Take a glance Factory & Show Room

JLP006

JLP007 B

JLP007 G

JLP004

Q17

6

Cheese Drawer with Knifves