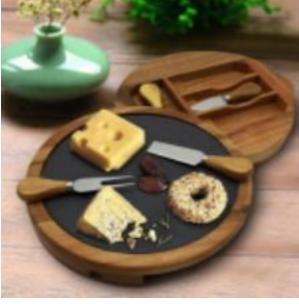

## Take a glance Factory & Show Room

JLP006

JLP007 B

JLP007 G

JLP004

Q17

6

Cheese Drawer with Knifves