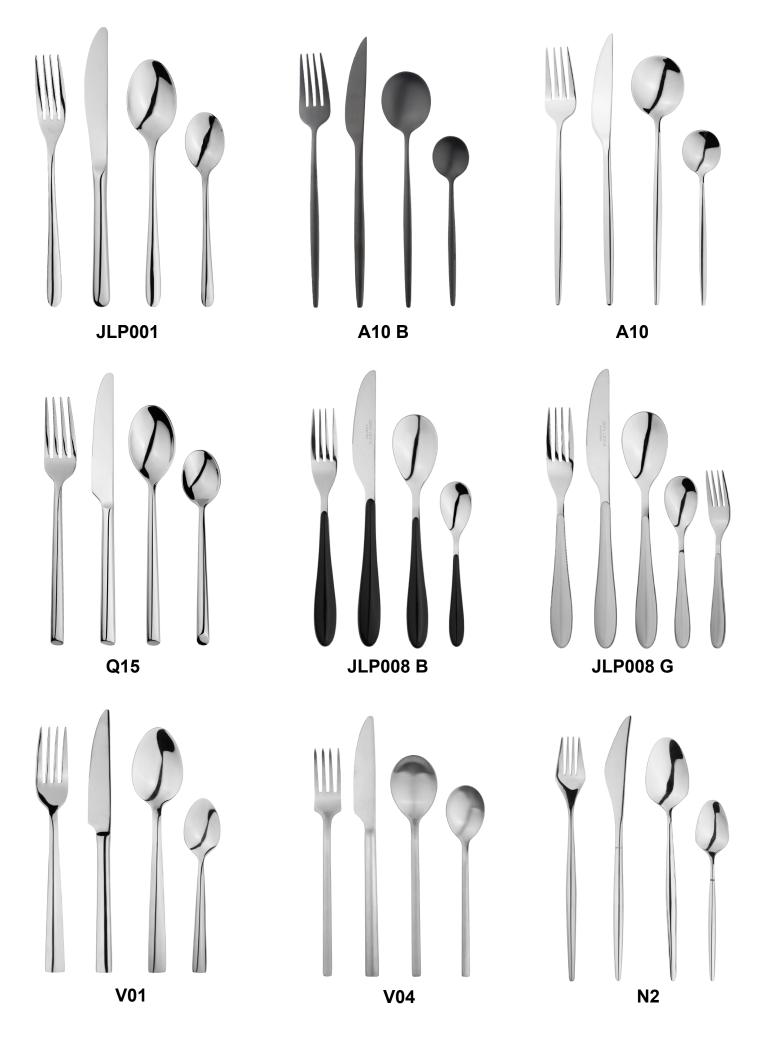

## Take a glance Factory & Show Room

JLP006

JLP007 B

JLP007 G

JLP004

Q17

6

Cheese Drawer with Knifves