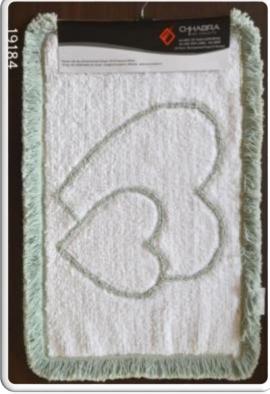

TPR, Hot-melt/Spray Latex , Anti-pulling treatment
- Metal Detector : By pcs
- Lamination Machine For Memory Foam
- Braided:-(We have 30 machines)
- Printed:- (We have 2 Digital Print Machines, 1 Rotary Printed Machines, Pigment Printed System.
- Knitted:- ( We have 5 Knitted Machines)
- Packing / Warehousing up to 30 Container at one time
- Inspection Team:- QA

#### **WE ARE GREEN PASS UNIT BY WALMART**



# Our Partners

































## Thank you for being our partner

A journey to Heimtextile Fair since 2004 onwards





2004 2006





2010 2012





2016 2019

# A GLIMPSE OF SHOWROOM







#### PREMIUM BATHMAT



#### CUSTOMIZE BATHMAT













# MICROFIBER'S CUSTOMIZE

# CROCHET'S









#### COMPLETE SET'S









# WOVEN'S







#### DESIGNER'S











#### KITCHEN RUG'S









AREA RUG'S











# JAQUARD'S











RAG'S







# SHAG'S







#### DECK PILLOW'S











#### DECK PILLOW'S









# DECK PILLOW'S









#### SHOWER CURTAIN







# JUTE'S









## JUTE'S







# CHENILLE BED COVER'S







# THROW'S









#### THROW'S











# BLANKET'S







# BASKET'S







#### POUF'S







# WALL DECOR'S







# PAD'S







## FITTED SHEET







#### MADE UP'S



# PACKAGING AREA'S



## WE ALSO PROVIDE PDQ'S













#### Contact us at:

Plot No. 234 Sector-29, Part-2, Huda Panipat-132103

Haryana (INDIA)

Ph,: 0091-9992700003

E-mail: <a href="mailto:info@chconcepts.in">info@chconcepts.in</a>,

merchendiser2@chconcepts.in

Website: www.chconcepts.in