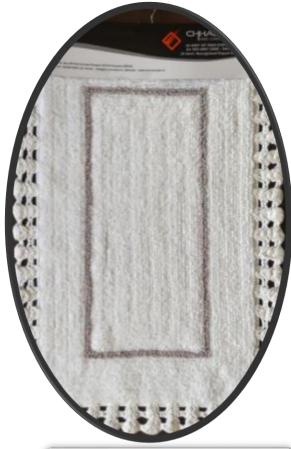

( we dye 50000k per month) with Laboratory Standard
- Latex coating:- SBR/ TPR, Hot-melt/Spray Latex , Anti-pulling treatment
- Metal Detector : By pcs
- Lamination Machine For Memory Foam
- Braided:-(We have 30 machines)
- Printed:- (We have 2 Digital Print Machines, 1 Rotary Printed Machines, Pigment Printed System.
- Knitted:- ( We have 5 Knitted Machines)
- Packing / Warehousing up to 30 Container at one time
- Inspection Team:- QA

#### **WE ARE GREEN PASS UNIT BY WALMART**



# Our Partners

































## Thank you for being our partner

A journey to Heimtextile Fair since 2004 onwards





2004 2006





2010 2012





2016 2019

# A GLIMPSE OF SHOWROOM







#### PREMIUM BATHMAT



#### CUSTOMIZE BATHMAT













# MICROFIBER'S CUSTOMIZE

# CROCHET'S









#### COMPLETE SET'S









# WOVEN'S







#### DESIGNER'S











#### KITCHEN RUG'S









AREA RUG'S











# JAQUARD'S











RAG'S







# SHAG'S







#### DECK PILLOW'S











#### DECK PILLOW'S









# DECK PILLOW'S









#### SHOWER CURTAIN







# JUTE'S









## JUTE'S







# CHENILLE BED COVER'S







# THROW'S









#### THROW'S











# BLANKET'S







# BASKET'S







#### POUF'S







# WALL DECOR'S







# PAD'S







## FITTED SHEET







#### MADE UP'S



# PACKAGING AREA'S



## WE ALSO PROVIDE PDQ'S













#### Contact us at:

Plot No. 234 Sector-29, Part-2, Huda Panipat-132103

Haryana (INDIA)

Ph,: 0091-9992700003

E-mail: <a href="mailto:info@chconcepts.in">info@chconcepts.in</a>,

merchendiser2@chconcepts.in