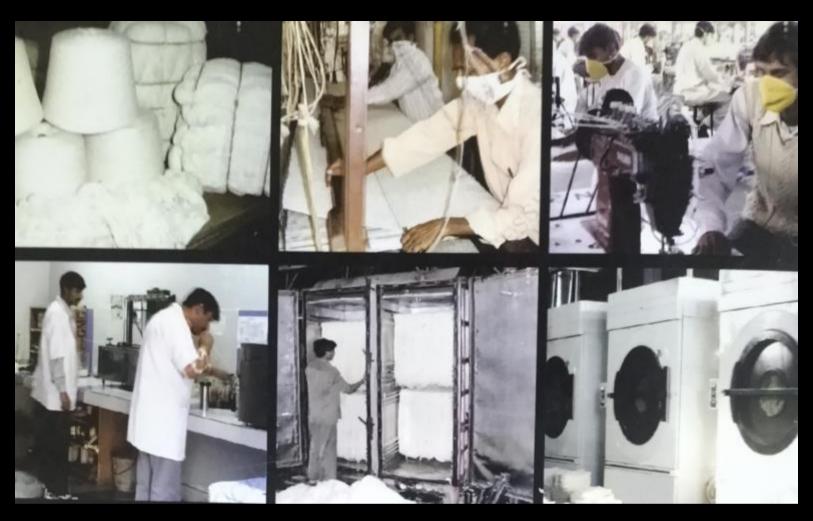

# MANUFACTURING FACILITIES

- Table Top Tufting:- (We have 85 Machines)
- Looms:- (We have 80 Pit-looms, 65 Hand-looms, 60 Frame-looms, 15 Power looms, 10 Shuttleless-looms)
- Made ups:- We have 50 sew machines
- Dyeing:- We have in House dying system ( we dye 50000k per month) with Laboratory Standard
- Latex coating:- SBR/ TPR, Hot-melt/Spray Latex , Anti-pulling treatment
- Metal Detector : By pcs
- Lamination Machine For Memory Foam
- Braided:-(We have 30 machines)
- Printed:- (We have 2 Digital Print Machines, 1 Rotary Printed Machines, Pigment Printed System.
- Knitted:- ( We have 5 Knitted Machines)
- Packing / Warehousing up to 30 Container at one time
- Inspection Team:- QA