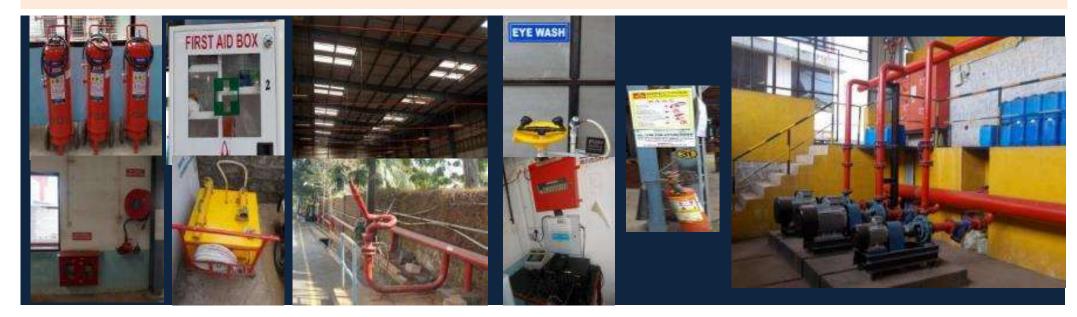

# A glimpse into our Safety Initiatives...

Fire hydrant system

Fire Alarm Control Panel (FACP) with Public Address System (PA System)

Foam Trolley with Foam making Branch

Medical room with qualified doctor and staff. Ambulance and other equipment

Emergency exit with exit plans

Smoke detector, safety camera and CCTV in place to capture and check any accidents

First Aid Box

Emergency control room

Sprinklers

Hydrant Point with Hose reel hose

Eye washer for eye care for any critical issues

Water Monitor

Fire Pump House