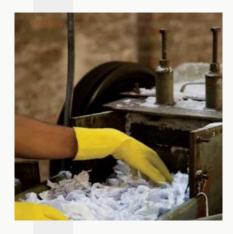

#### converting RAGS to RICH PAPER!!

**COTTON FABRIC REMANENTS** 

CHOPPED

**TINY BITS** 

PASTE FORMED

TRANSFERRED TO TANK

LIFTED BY IRON MESH

REMOVAL OF EXCESS WATER