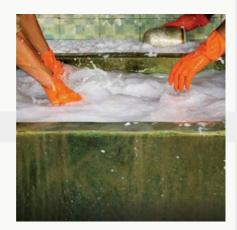

#### converting RAGS to RICH PAPER!!

**COTTON FABRIC REMANENTS** 

CHOPPED

**TINY BITS** 

PASTE FORMED

TRANSFERRED TO TANK

LIFTED BY IRON MESH

REMOVAL OF EXCESS WATER

DRYED AND FLATTENED

PAPER READY FOR PRINTING