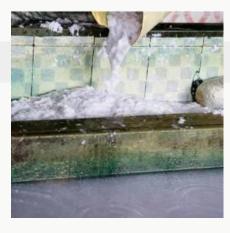

#### converting RAGS to RICH PAPER!!

**COTTON FABRIC REMANENTS** 

CHOPPED

**TINY BITS** 

PASTE FORMED

TRANSFERRED TO TANK

LIFTED BY IRON MESH

REMOVAL OF EXCESS WATER

DRYED AND FLATTENED

PAPER READY FOR PRINTING