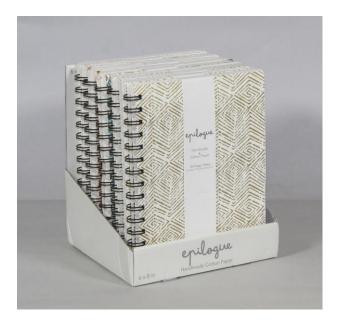

#### **TYPES OF PAPER**

Sustainable Paper

- ●100% Recycled Cotton Papers
- Banana Peel paper
- Husk Paper
- Silk Paper

Machine Made Paper

### **PRODUCT LINE**

**GIFT PACKAGING** 

WORKSPACE ACCESSORIES

**STATIONERY** 

FESTIVE GIFTINGS & DECOR

STORAGE BOXES & CARDS