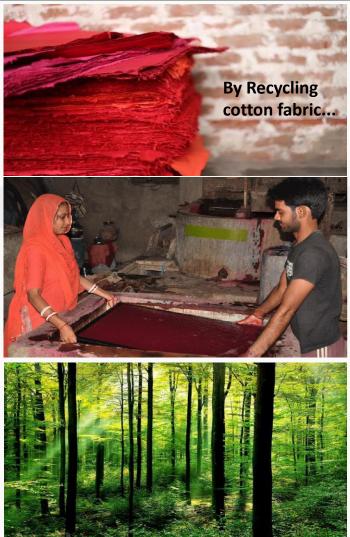

#### converting RAGS to RICH PAPER!!

**COTTON FABRIC REMANENTS** 

CHOPPED

**TINY BITS** 

PASTE FORMED

TRANSFERRED TO TANK

LIFTED BY IRON MESH

REMOVAL OF EXCESS WATER

DRYED AND FLATTENED

PAPER READY FOR PRINTING