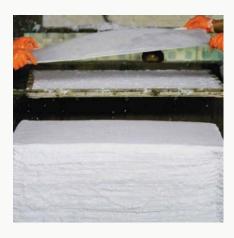

#### converting RAGS to RICH PAPER!!

**COTTON FABRIC REMANENTS** 

CHOPPED

**TINY BITS** 

PASTE FORMED

TRANSFERRED TO TANK

LIFTED BY IRON MESH

REMOVAL OF EXCESS WATER

DRYED AND FLATTENED

PAPER READY FOR PRINTING