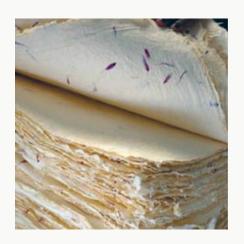

#### **TYPES OF PAPER**

Sustainable Paper

- ●100% Recycled Cotton Papers
- Banana Peel paper
- Husk Paper
- Silk Paper

Machine Made Paper