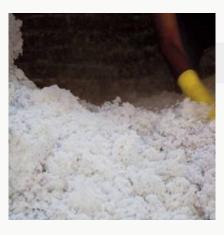

#### converting RAGS to RICH PAPER!!

**COTTON FABRIC REMANENTS** 

CHOPPED

**TINY BITS** 

PASTE FORMED

TRANSFERRED TO TANK

LIFTED BY IRON MESH

REMOVAL OF EXCESS WATER