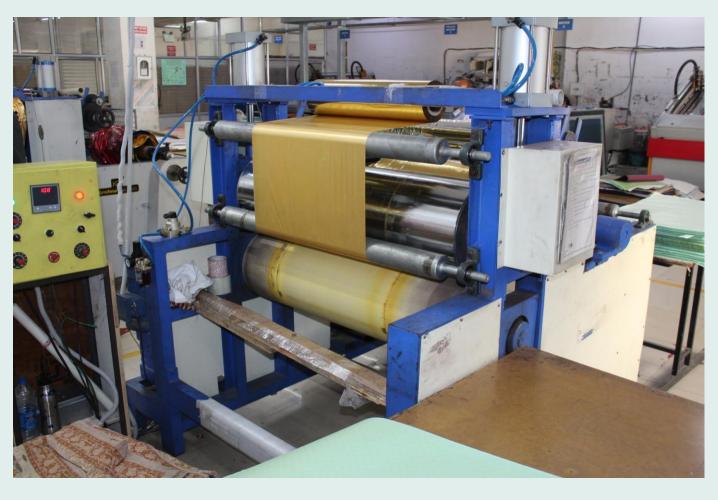

#### **MACHINERY**

DYE-CUTTING MACHINE - 3

ROUND CORNER CUTTING MACHINE-1

**CUTTING MACHINE -4** 

PRESSING MACHINE-2

LASER MACHINE-1

**ROLLING MACHINE-1** 