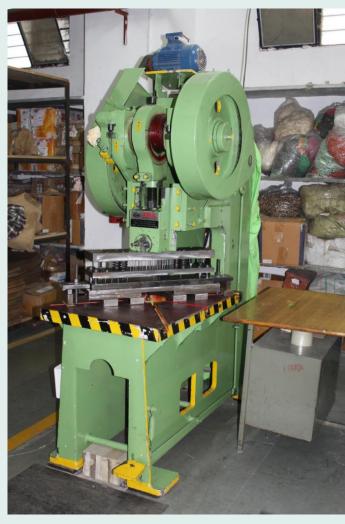

#### **MACHINERY**

DYE-CUTTING MACHINE - 3

ROUND CORNER CUTTING MACHINE-1

**CUTTING MACHINE -4** 

PRESSING MACHINE-2

LASER MACHINE-1

**ROLLING MACHINE-1** 

#### **MACHINERY**

**PUNCHING MACHINE- 3** 

FOILING MACHINE- 2