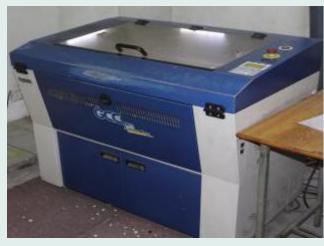

#### **MACHINERY**

DYE-CUTTING MACHINE - 3

ROUND CORNER CUTTING MACHINE-1

**CUTTING MACHINE -4** 

PRESSING MACHINE-2

LASER MACHINE-1

**ROLLING MACHINE-1** 