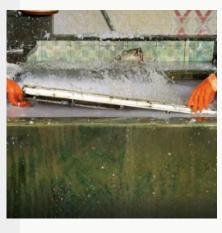

#### converting RAGS to RICH PAPER!!

**COTTON FABRIC REMANENTS** 

CHOPPED

**TINY BITS** 

PASTE FORMED

TRANSFERRED TO TANK

LIFTED BY IRON MESH

REMOVAL OF EXCESS WATER