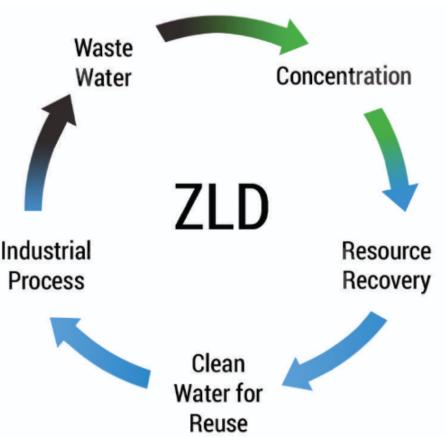

## ZERO LIQUID DISCHARGE

**Zero liquid discharge (ZLD)** is an engineering Approach to water treatment where all water is recovered and contaminants are reduced to solid waste. While many water treatment processes attempt to maximize recovery of freshwater and minimize waste, ZLD is the most demanding target since the cost and challenges of recovery increase as the wastewater gets more concentrated. Salinity, scaling compounds, and organics all increase in concentration, which adds costs associated with managing these increases. ZLD is achieved by stringing together water treatment technology that can treat wastewater as the contaminants are concentrated.