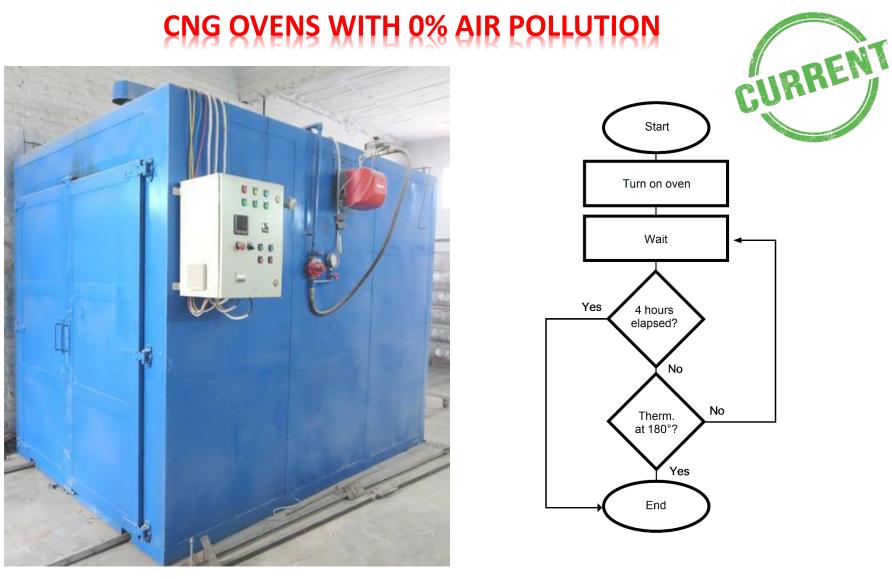

We use CNG gas instead of diesel in all ovens in order to avoid air pollution & reducing carbon emission in the environment.