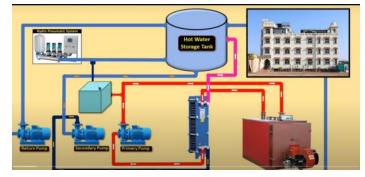

# HOT WATER GENERATOR

We use HOT WATER GENERATOR in all Electroplating Plants to minimize power & water consumption.

In this way the 70% treated water from ETP gets reduced with the help of 30% rejected water from aero plant which ultimately used for platting tanks in order to keep the electroplating tank warm. Which is the pure example of renewable energy sources...

This Generator works on CNG gas, which is suitable for environment. And we are avoiding carbon emissions