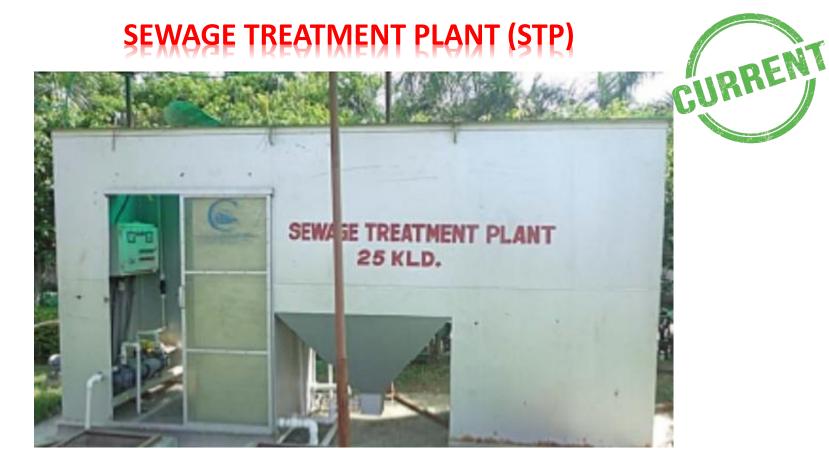

#### All Human waste water of the facility to be treated 100% in the SEWAGE TREATMENT PLANT (STP) to save WATER and keep the environment clean & healthy.

We treated human waste water in the STP plant and use it for gardening to maintain level of ground water.

No fresh water to be use in gardening in the facility.