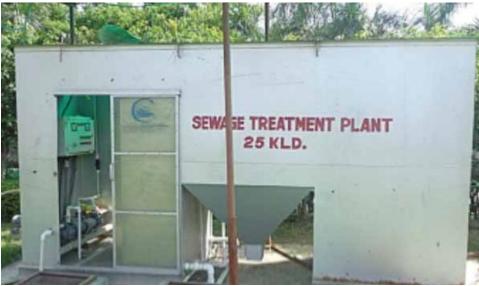

# EFFLUENT TREATMENT PLANT (ETP) SEWAGE TREATMENT PLANT (STP)

Above shows how we are recycling the water and saving water consumption. We are using RAIN WATER HARVESTING to keep the environment healthy and clean around us.

We are also treating all water with our ETP (Effluent Treatment Plant) to keep the nature safe and clean.