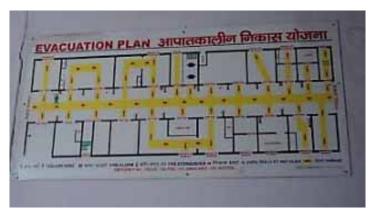

cacia Wood Natural



Natural Mango Wood W/Enamel



We deal, besides others, in following glass finishes:



Burnt Silver Antique

Light Blue Enamel











Silver Antique



#### OUR FACTORY SITE MAP THROUGH GOOGLE MAP SATELLITE.



Our Factory is Located in North India and in the state of Uttar Pradesh. The city is called Chaudherpur, Moradabad which is on the National Highway - 24 (about 100 miles driving East from the capital of New Delhi = 160 kms approx).



## PARAMOUNT HOME COLLECTIONS AWARDED BY EXPORT PROMOTION COUNCIL FOR HANDICRAFTS























#### **SA8000**



#### SCAN







The mark of





ISO 9001:2015



ISO 14001:2015



ISO 45001:2018







DUNS Number: **65-046-5821** 





GLN Number: **890000005697** 

### SAFETY AND FACILITIES OF FACTORY























# SUSTAINABILITY - SOCIAL RESPONSIBILITY & GIVING BACK TO THE COMMUNITY



We also believe in giving back to the community.

As our way of giving back to the community we have established a school for poor people and underprivileged people and also for the staff and their children.

The organization is called AIA educational Society. It can be seen on <a href="http://www.aiaeducation.org/">http://www.aiaeducation.org/</a>

Here students get education/food/clothing in a boarding school at almost no cost.

This our way of giving back to the community.



Non-Profit Organisation & Charitable Educational Foundation







































# SUSTAINABILITY - SOCIAL RESPONSIBILITY - RESIDENTIAL HOUSING COLONY APARTMENT PROJECT FOR STAFF & UNDERPRIVILEGED PEOPLE