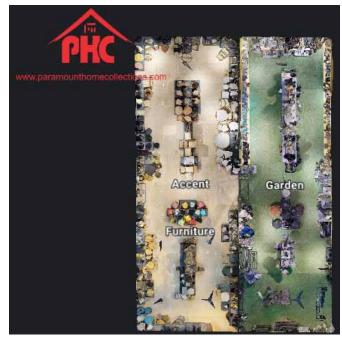

#### OUR FACTORY SITE MAP THROUGH GOOGLE MAP SATELLITE.

Our Factory is Located in North India and in the state of Uttar Pradesh. The city is called Chaudherpur, Moradabad which is on the National Highway - 24 (about 100 miles driving East from the capital of New Delhi = 160 kms approx).