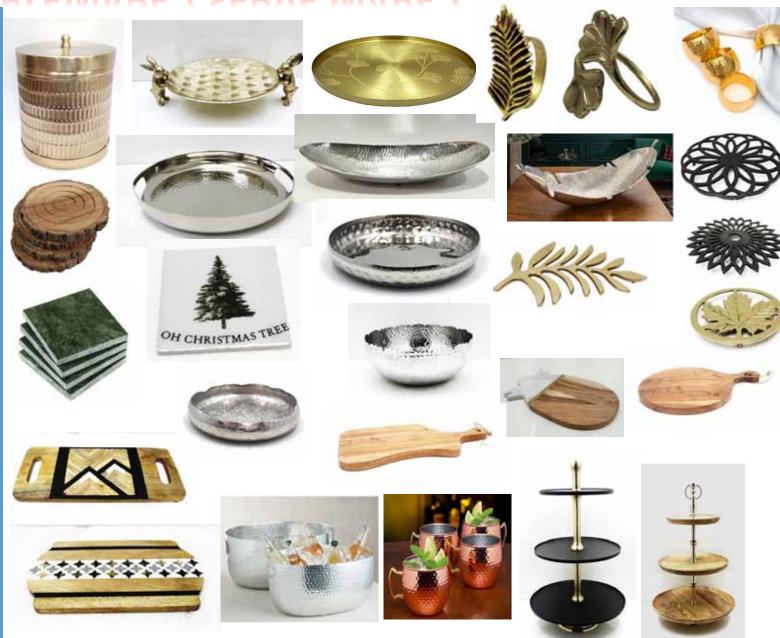

## TABLEWARE / SERVE WARE / BAREWARE

- Plate
- Bowl
- Tray
- Coaster
- Chopping Board
- Food Container
- Platter
- Trivet
- Cake Stand
- Copper Mug
- Wine Chiller