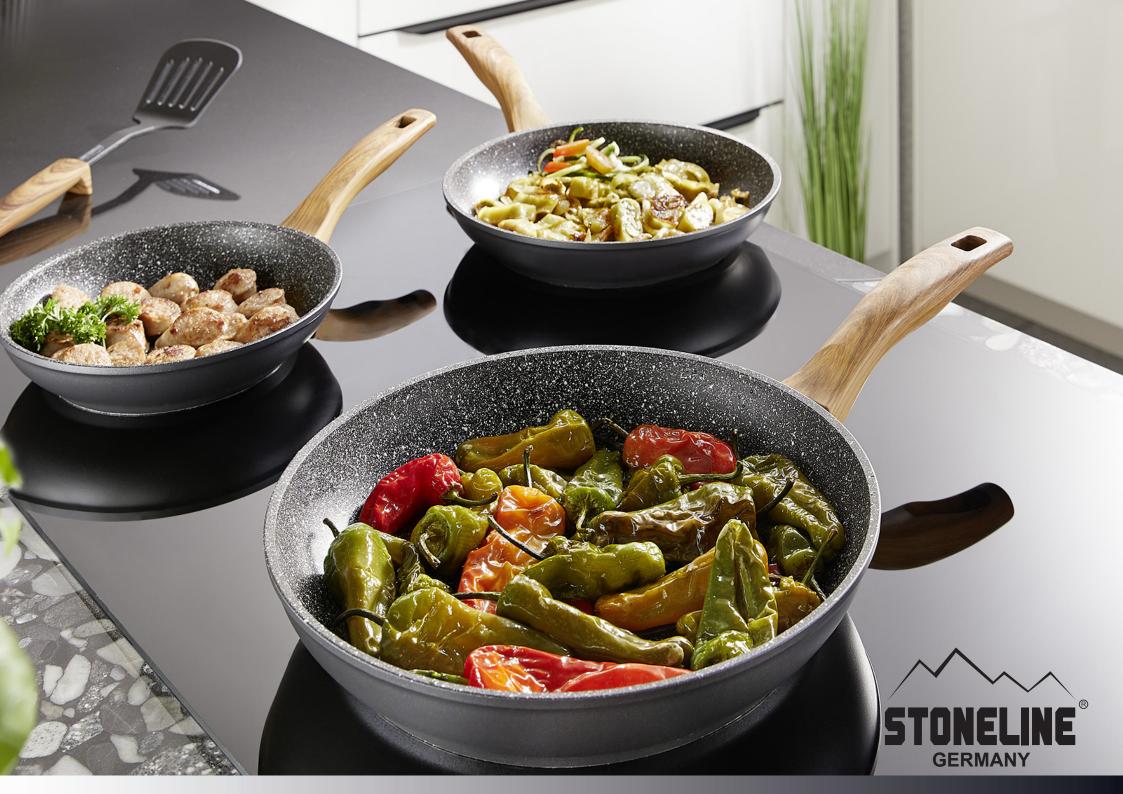

### **PRODUCT PROPERTIES**

The original Coating with particles of stone

## OPTIMAL FRYING RESULTS

Crispy fried meat. Vegetables remain crunchy and juicy.

No SCORCHING.
No STICKING.

COOKING WITHOUT ANY FAT AND WITHOUT ANY OIL

For the best and natural flavour.

Suitable for ALL STOVE TYPES.

Made of **RECYCLED** aluminum.

#### WITH REAL STONE PARTICLES

Unique, patented, scratch resistant non-stick coating.