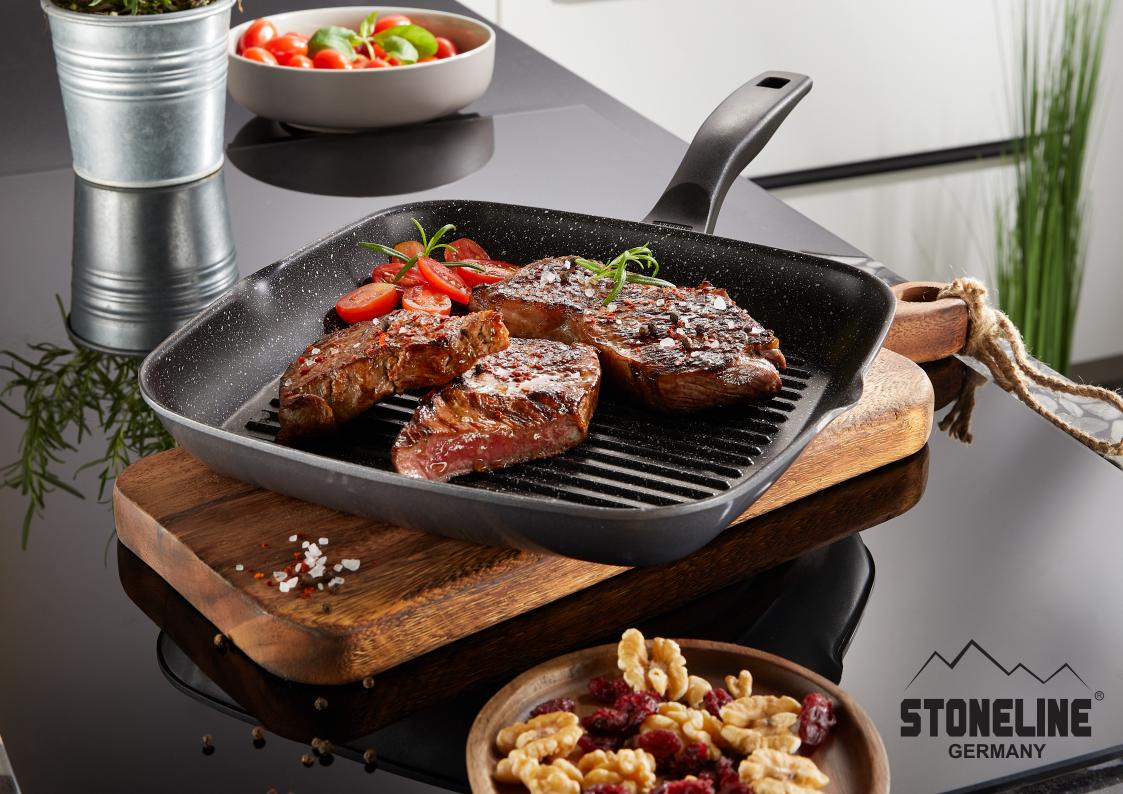

### **PRODUCT PROPERTIES**

The original Coating with particles of stone

## OPTIMAL FRYING RESULTS

Crispy fried meat. Vegetables remain crunchy and juicy.

No SCORCHING.
No STICKING.

COOKING WITHOUT ANY FAT AND WITHOUT ANY OIL

For the best and natural flavour.

Suitable for ALL STOVE TYPES.

#### WITH REAL STONE PARTICLES

Unique, patented, scratch resistant non-stick coating.