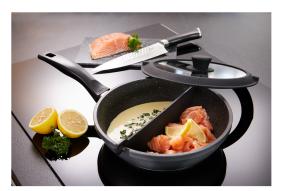

### **PRODUCT PROPERTIES**

The original Coating with particles of stone

## OPTIMAL FRYING RESULTS

Crispy fried meat. Vegetables remain crunchy and juicy.

No SCORCHING.
No STICKING.

COOKING WITHOUT ANY FAT AND WITHOUT ANY OIL

For the best and natural flavour.

Suitable for ALL STOVE TYPES.

#### WITH REAL STONE PARTICLES

Unique, patented, scratch resistant non-stick coating.