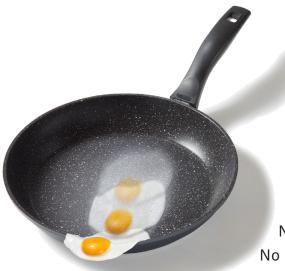

## OPTIMAL FRYING RESULTS

Crispy fried meat. Vegetables remain crunchy and juicy.

No SCORCHING.
No STICKING.

COOKING WITHOUT ANY FAT AND WITHOUT ANY OIL

For the best and natural flavour.

Suitable for ALL STOVE TYPES.