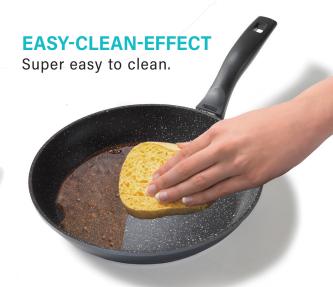

## OPTIMAL FRYING RESULTS

Crispy fried meat. Vegetables remain crunchy and juicy.

No SCORCHING.
No STICKING.

COOKING WITHOUT ANY FAT AND WITHOUT ANY OIL

For the best and natural flavour.

Suitable for ALL STOVE TYPES.