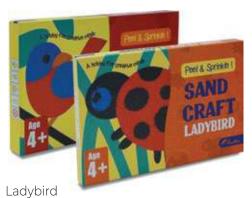

#### SAND CRAFT | A A A

A fun way for children to colour using sand. Improves concentration, creativity & hand eye coordination.

Birds Code: TY5944