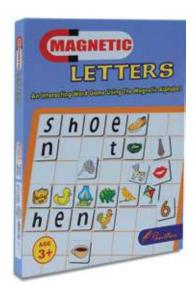

#### **MAGNETIC LETTERS**

Code: TY6125

A magnetic playboard with tiles to construct words to match the given pictures and the possibility of getting kids to make words with 4, 5 and 6 letters.