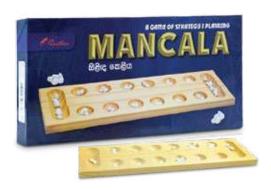

#### MANCALA | Ap 254

Code: TY6408

A traditional game which requires strategy and planning played on a wooden board