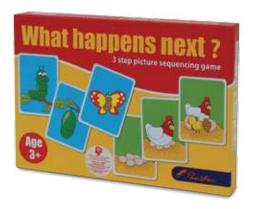

#### WHAT HAPPENED NEXT A Second Se

A 3 step picture sequence game consisting of 12 sequences of events. Helps build cognitive ability, problem solving skills, creativity, sequencing

and picture association.