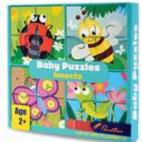

#### BABY PUZZLE - INSECTS I AND THE PROPERTY OF TH

Code: TY6002

A series of themed puzzles containing 4 different puzzles