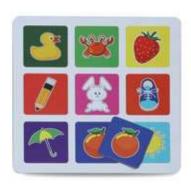

#### **SELECT & MATCH I**

Code : TY5159

A game to develop recognition and matching skills.