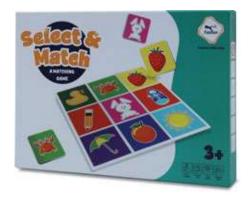

#### **SELECT & MATCH I**

Code : TY5159

A game to develop recognition and matching skills.