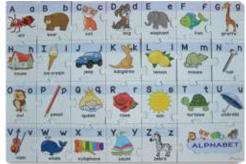

#### ALPAHBET FLOOR PUZZLE

Code: TY5357

A floor puzzle to help teach the alphabet. Each piece includes a letter and a picture with the letter it represents.