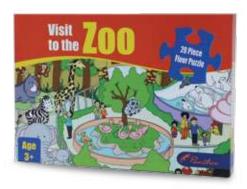

#### **VISIT TO THE ZOO**

Code: TY5364

A floor puzzle depicting the animals that live in the zoo.