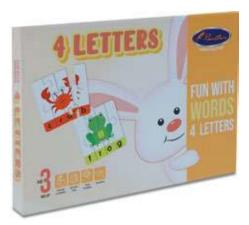

#### FUN WITH WORDS 4 LETTER | A FI

Code : TY5180

24 sets of four letter word puzzles which helps enhance the child's vocabulary.