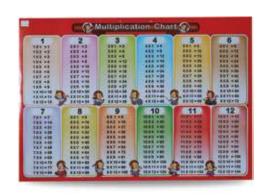

#### **MULTIPLICATION CHART**

Code: TY6224

A magnetic playse that enables children to construct pictures using primary shapes