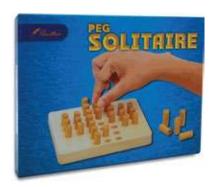

#### SOLITAIRE BOX | SASTINGS

Code: TY7061

Panther peg solitaire is a wooden board with 33 holes and 32 pegs. This is also known as Solo Noble, a game for one player