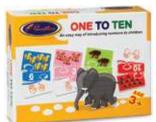

#### ONE TO TEN

Code: TY5852

\$ 55 FM FM

A three piece puzzle showing numbers in different forms, quantity and by using signs. All 3 pieces must be connceted to complete the puzzle.