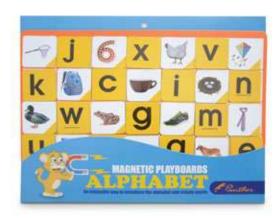

#### **MAGNETIC ALPHABET**

Code: TY7016

A magnetic playboard with tiles to construct words to match the given pictures. Includes the aphabet as well.