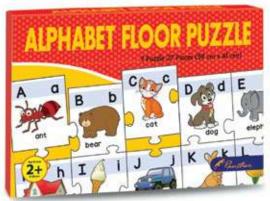

#### ALPAHBET FLOOR PUZZLE

Code: TY5357

A floor puzzle to help teach the alphabet. Each piece includes a letter and a picture with the letter it represents.