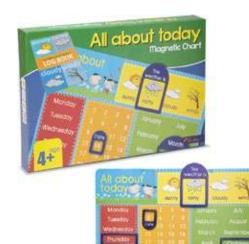

7 - 547 - 547 - 547 - 547 - 547 - 547 - 547 - 547 - 547 - 547 - 547 - 547 - 547 - 547 - 547 - 547 - 547 - 547 - 547 - 547 - 547 - 547 - 547 - 547 - 547 - 547 - 547 - 547 - 547 - 547 - 547 - 547 - 547 - 547 - 547 - 547 - 547 - 547 - 547 - 547 - 547 - 547 - 547 - 547 - 547 - 547 - 547 - 547 - 547 - 547 - 547 - 547 - 5







Two sets of Unicorns puzzles

#### FRUITS & VEGETABLES | STORY FINE PROPERTY OF THE PROPERTY OF T

Code: TY5166











A set of 4 puzzles on common fruits and vegetables





A set of 2 puzzles on common fruits and vegetables

FRUIT & VEGETABLE CARD

Code: TY5654

















A set of 2 puzzles consisting of dinosaur images



A set of 36 cards along with the names of the country and some useful information printed.







#### **ALL ABOUT TODAY**

Code: TY6668



### **TELL THE TIME CLOCKS**

Knowing how to tell time is a very important skill to teach children. It canhelp with their motor and cognitive skills as well as mathematical skills.



#### **CONSTRUCTION VEHICLES**

Code: TY6576 29.3 x 23.5 cm



#### **DRAGON**

Code: TY6569 32 x 26.5 cm

#### **BABY CLOCKS**

10.5 x 10.5 cm Code: TY5999









### **NUMBERS**

Strong number sense helps build a foundation for mathematical understanding. It helps build the foundation necessary to compute and solve more complex problems in older years.



#### **ADDITION & SUBTRACTION PUZZLE**

Code: TY5418

A self correcting puzzle which helps teach addition and subtraction

#### FUN WITH NUMBERS | A C. F.





















#### ONE TO TEN

Code: TY5852

\$ 55 FM FM

A three piece puzzle showing num