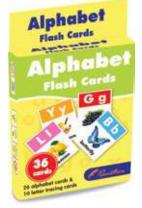

#### **ALPHABET FLASH CARDS**

Code : TY6156

Each card contains a letter of the English alphabet with a picture and more words on the reverse. Ideal to improve memory, cognitive ability, phonics, vocabulary and picture association.