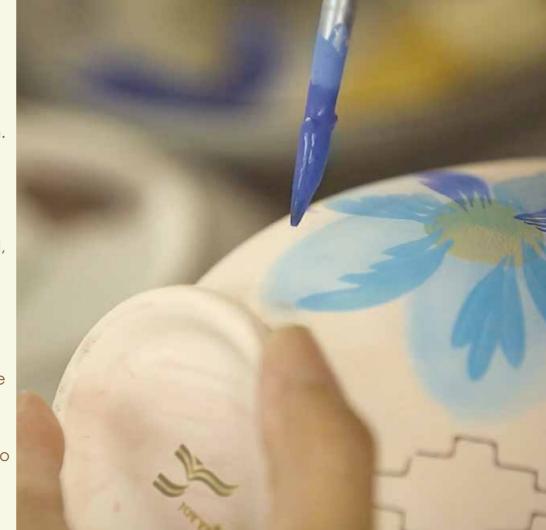

## Joyye's Skills

Joyye is specialized in

- hand painting
- crackle glazing
- reactive glazing
- machine printing
- gold plating
- in-glaze decal