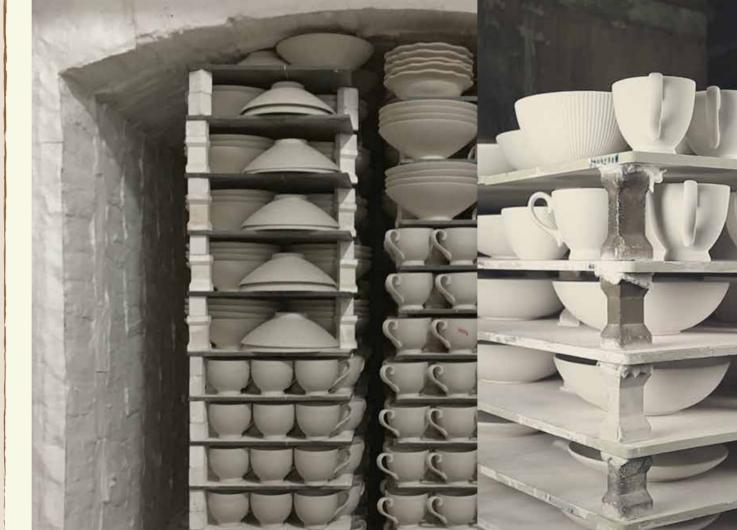

#### Joyye's Production Base

· Production location: Chaozhou, Guangdong

· Occupied area: 40,000 m<sup>2</sup>

· Number of workers: 500

Capacity:6 kilns / 1 million pieces per month

· Product quality and safety assurance