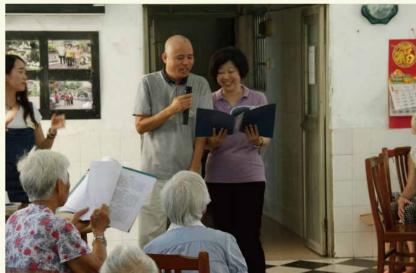

# Social Responsibility

- Joyye Charity fund
- Care for elders
- Help students from earthquake
- Social education programs