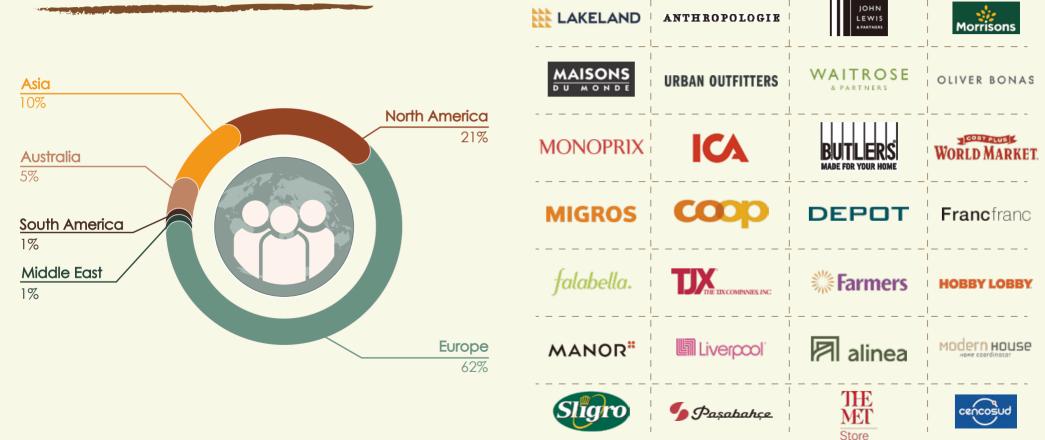

clay
sectors

hand paint reactive crackle

10 global market researches each year

inhouse designers+ European designer team

4+ product launches each year

#### Joyye's Production Base

· Production location: Chaozhou, Guangdong

· Occupied area: 40,000 m<sup>2</sup>

· Number of workers: 500

Capacity:6 kilns / 1 million pieces per month

· Product quality and safety assurance













#### Joyye's Design

Joyye has its own professional R&D department working on design.

Joyye's customized service makes all your products and design wishes come true.

Your intellectual property is always respected in Joyye.





## Joyye's Skills

Joyye is specialized in

- hand painting
- crackle glazing
- reactive glazing
- machine printing
- gold plating
- in-glaze decal

# Joyye's Market Share





# Social Responsibility

- Joyye Charity fund
- Care for elders
- Help students from earthquake
- Social education programs















#### Joyye's Showroom

Joyye permanent showroom locates next to Jinhan Fair.

Open all year round 9:00am-9:00pm.

In the 1000 m<sup>2</sup> area, more than 10,000 pieces of tableware and home deco items are on display.