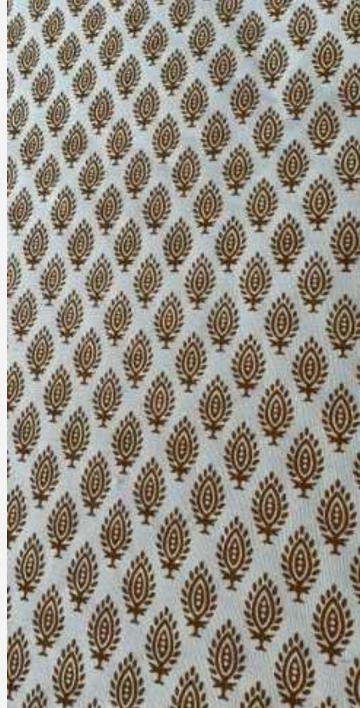

### Product Categories & Specializations

Macramé handwork with kantha hand embroidery & jute embellishment.

Chenille lace embellishment and scatter embroidery with all side fringes

Block printed with lace embellishment overlayed with chikan embroidery.