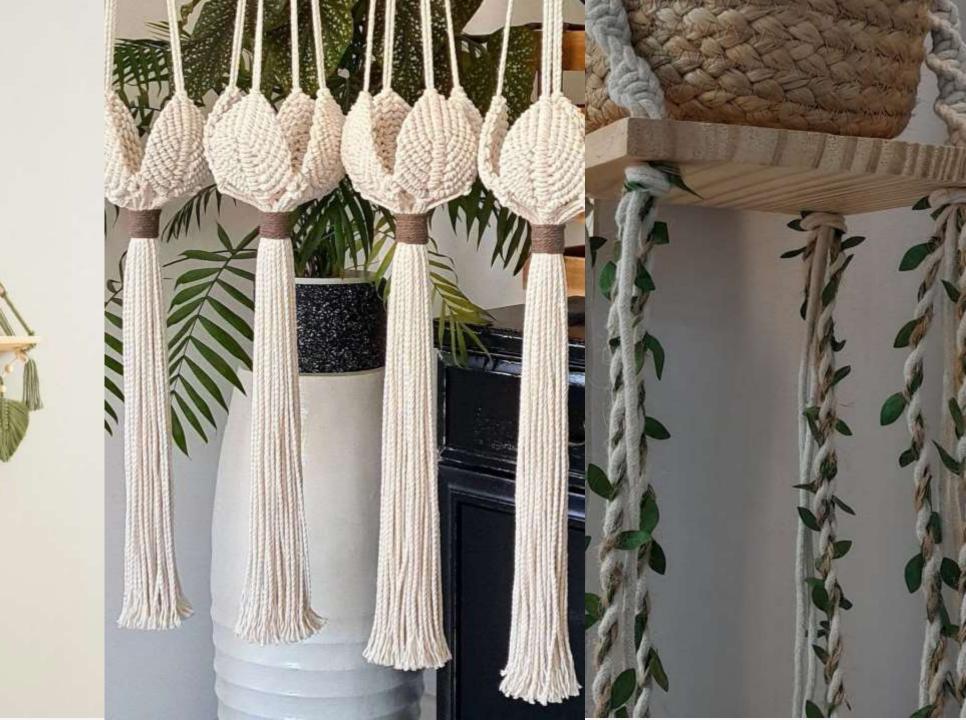

### Product Categories & Specializations

Macramé handwork with kantha hand embroidery & jute embellishment.

Chenille lace embellishment and scatter embroidery with all side fringes

Block printed with lace embellishment overlayed with chikan embroidery.

Artisanal Fabric Tableware

Washed dye Cushions Collection

Modern style Cushions Collection

Jute Braided Accessories and Décor A. A. A. B. A.