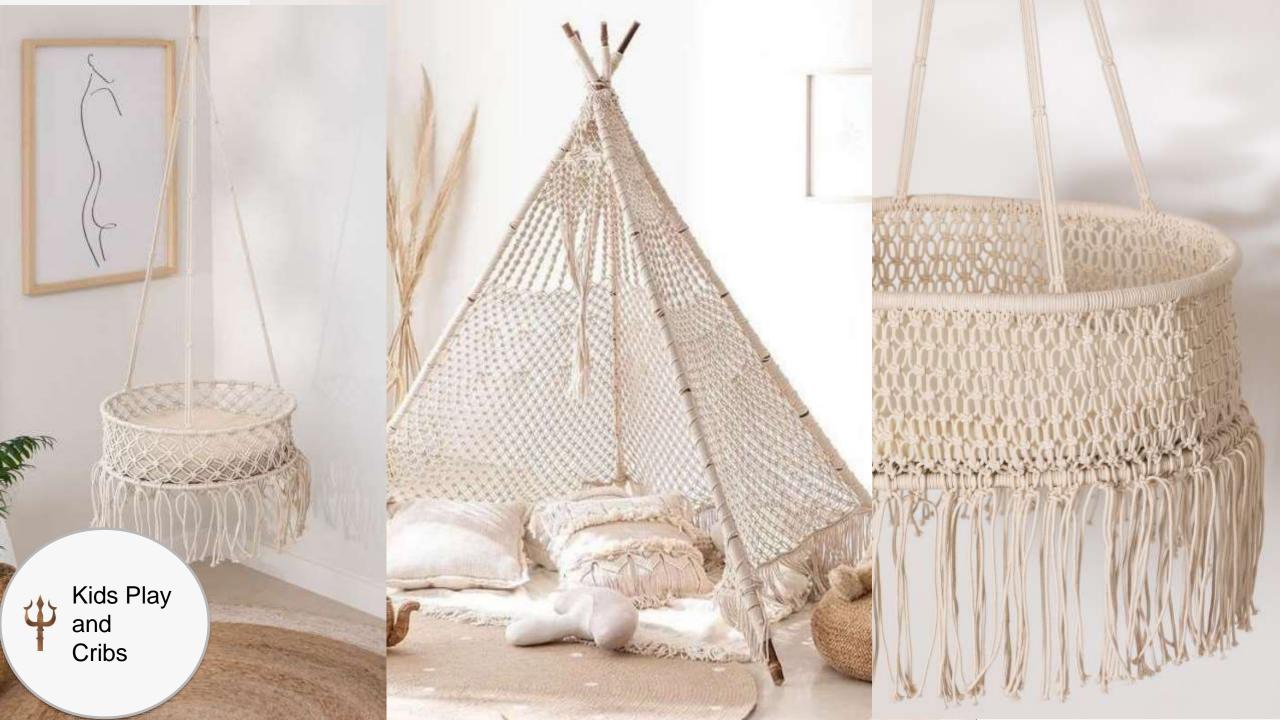

### Product Categories & Specializations

Macramé handwork with kantha hand embroidery & jute embellishment.

Chenille lace embellishment and scatter embroidery with all side fringes

Block printed with lace embellishment overlayed with chikan embroidery.