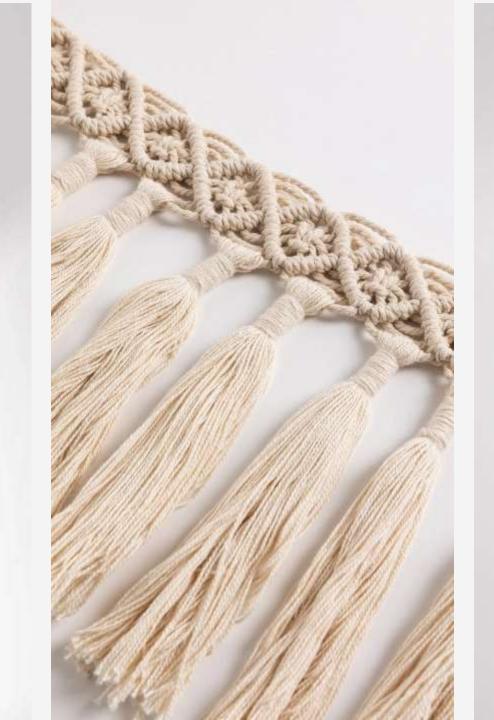

### Product Categories & Specializations

Macramé handwork with kantha hand embroidery & jute embellishment.

Chenille lace embellishment and scatter embroidery with all side fringes

Block printed with lace embellishment overlayed with chikan embroidery.