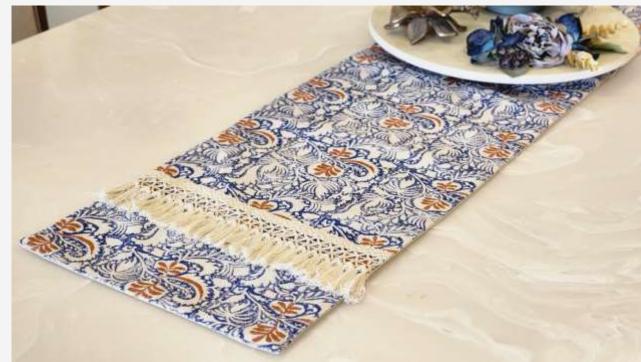

### Product Categories & Specializations

Macramé handwork with kantha hand embroidery & jute embellishment.

Chenille lace embellishment and scatter embroidery with all side fringes

Block printed with lace embellishment overlayed with chikan embroidery.