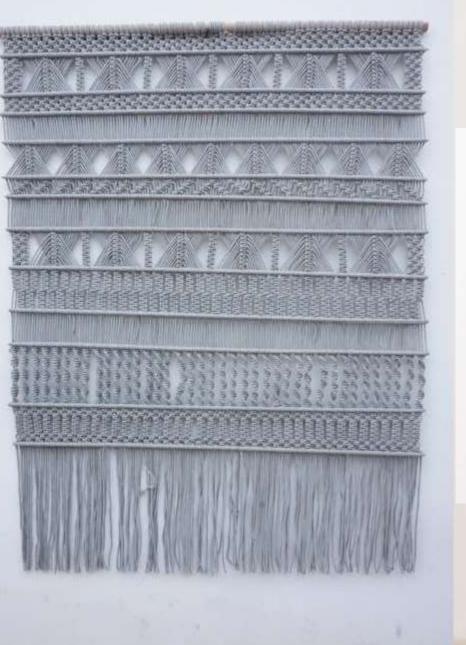

### Product Categories & Specializations

Macramé handwork with kantha hand embroidery & jute embellishment.

Chenille lace embellishment and scatter embroidery with all side fringes

Block printed with lace embellishment overlayed with chikan embroidery.