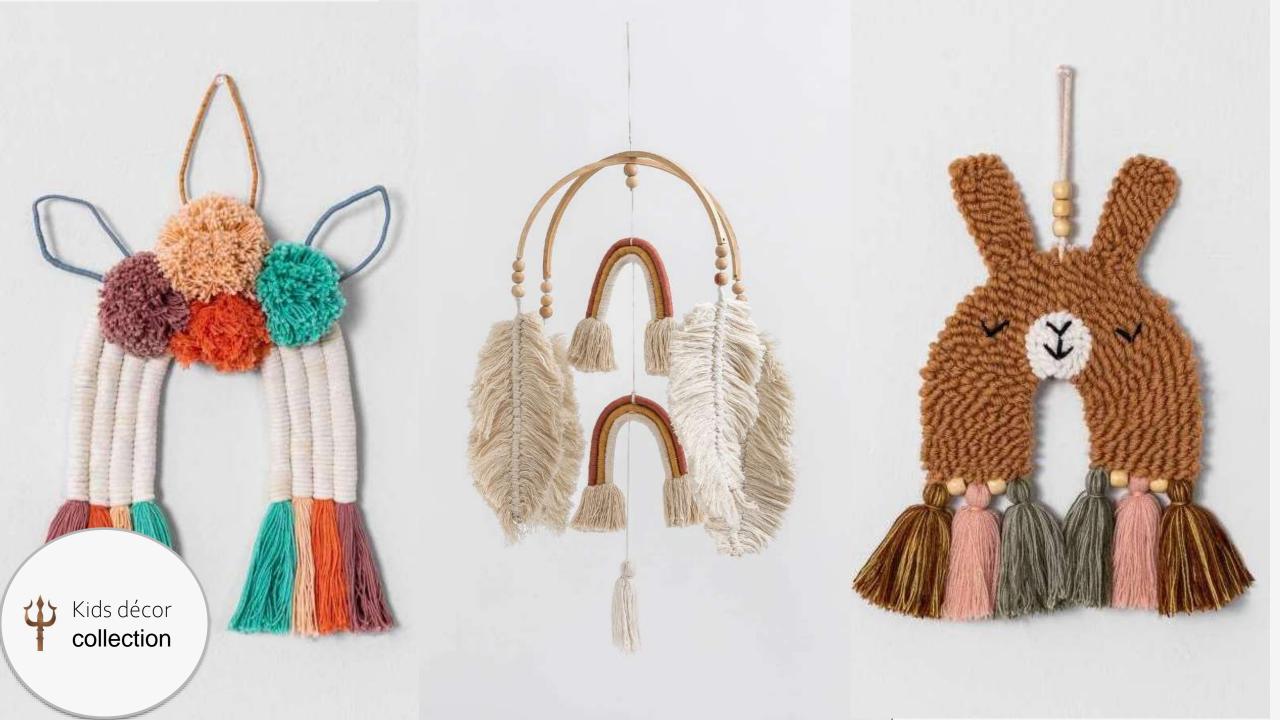

### Product Categories & Specializations

Macramé handwork with kantha hand embroidery & jute embellishment.

Chenille lace embellishment and scatter embroidery with all side fringes

Block printed with lace embellishment overlayed with chikan embroidery.

Artisanal Fabric Tableware

Washed dye Cushions Collection

Modern style Cushions Collection

Jute Braided Accessories and Décor A. A. A. B. A.