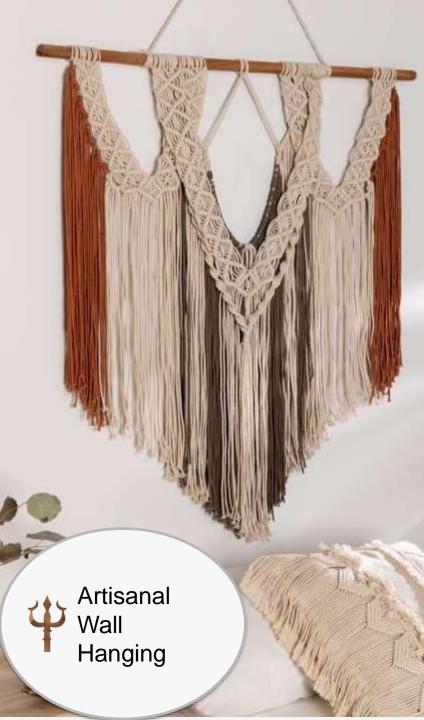

### Product Categories & Specializations

Macramé handwork with kantha hand embroidery & jute embellishment.

Chenille lace embellishment and scatter embroidery with all side fringes

Block printed with lace embellishment overlayed with chikan embroidery.