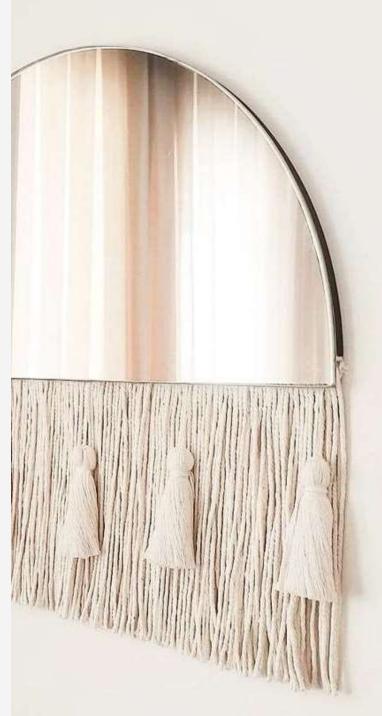

### Product Categories & Specializations

Macramé handwork with kantha hand embroidery & jute embellishment.

Chenille lace embellishment and scatter embroidery with all side fringes

Block printed with lace embellishment overlayed with chikan embroidery.