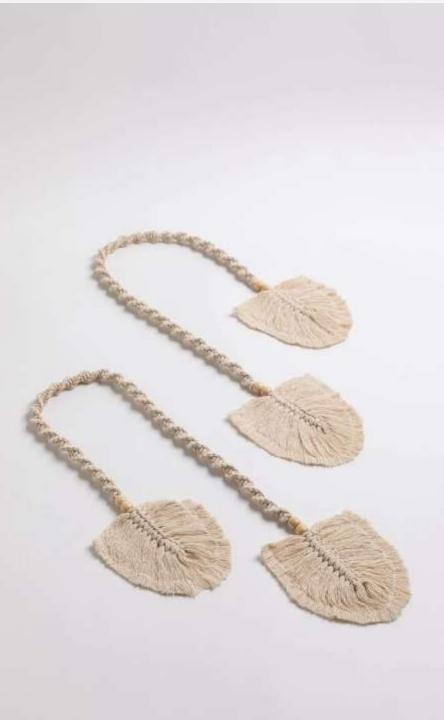

### Product Categories & Specializations

Macramé handwork with kantha hand embroidery & jute embellishment.

Chenille lace embellishment and scatter embroidery with all side fringes

Block printed with lace embellishment overlayed with chikan embroidery.