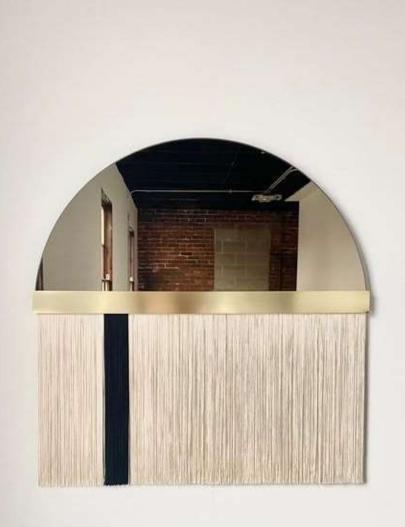

### Product Categories & Specializations

Macramé handwork with kantha hand embroidery & jute embellishment.

Chenille lace embellishment and scatter embroidery with all side fringes

Block printed with lace embellishment overlayed with chikan embroidery.