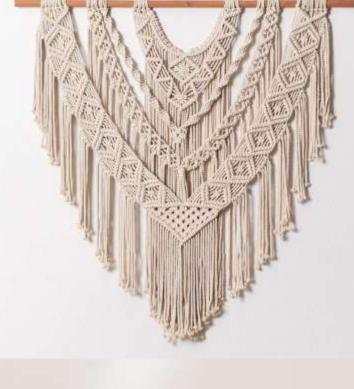

### Product Categories & Specializations

Macramé handwork with kantha hand embroidery & jute embellishment.

Chenille lace embellishment and scatter embroidery with all side fringes

Block printed with lace embellishment overlayed with chikan embroidery.