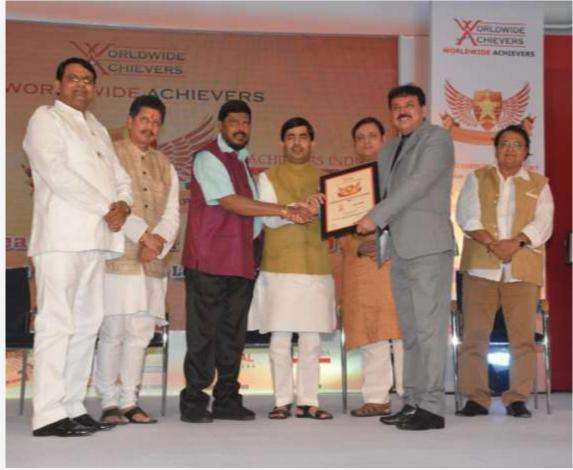

#### Recognition: zee Buisness Achievers Award

#### Founder and CEO Mr. Akhilesh Kumar Pandey

TRISHULIN OVERSEAS was awarded "BEST HOME FURNISHINGS DESIGNING AND MANUFACTURING COMPANY OF THE YEAR" By ZEE BUSINESS – WORLDWIDE ACHIEVERS – BUSINESS LEADERSHIP AWARDS. The award was announced and telecasted on Zee Business Television on 19th August 2017.