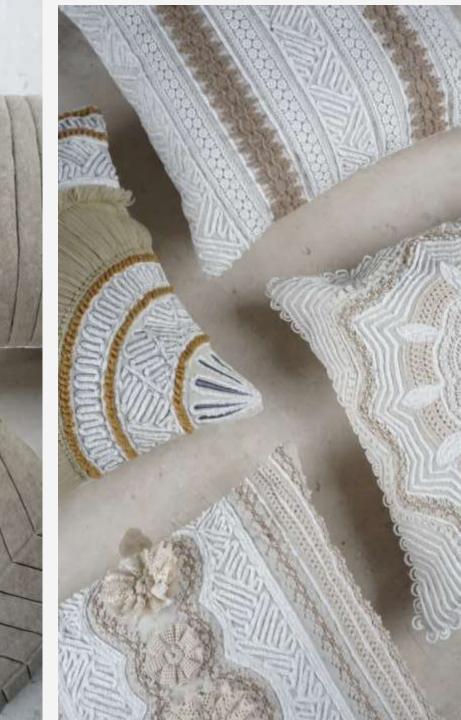

### Product Categories & Specializations

Macramé handwork with kantha hand embroidery & jute embellishment.

Chenille lace embellishment and scatter embroidery with all side fringes

Block printed with lace embellishment overlayed with chikan embroidery.