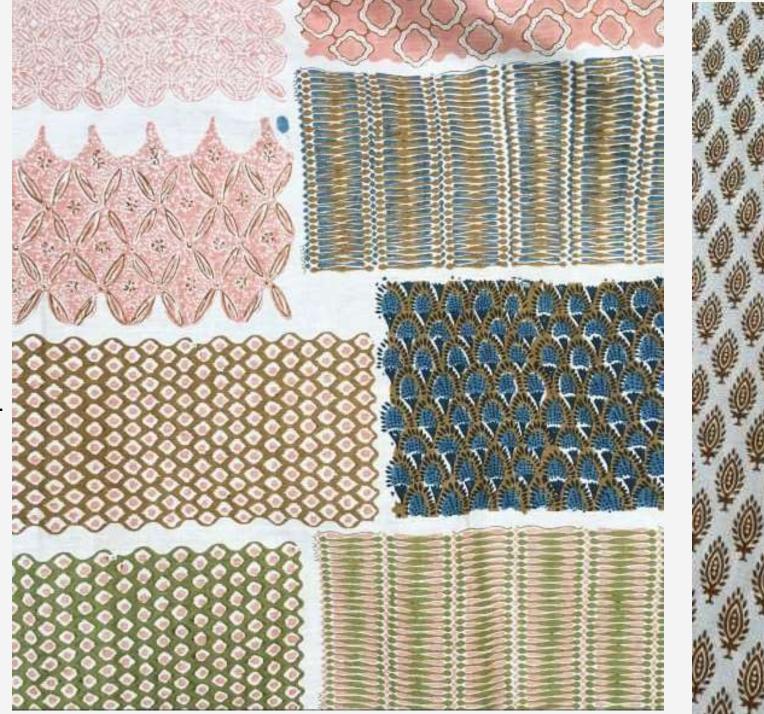

### Product Categories & Specializations

Macramé handwork with kantha hand embroidery & jute embellishment.

Chenille lace embellishment and scatter embroidery with all side fringes

Block printed with lace embellishment overlayed with chikan embroidery.