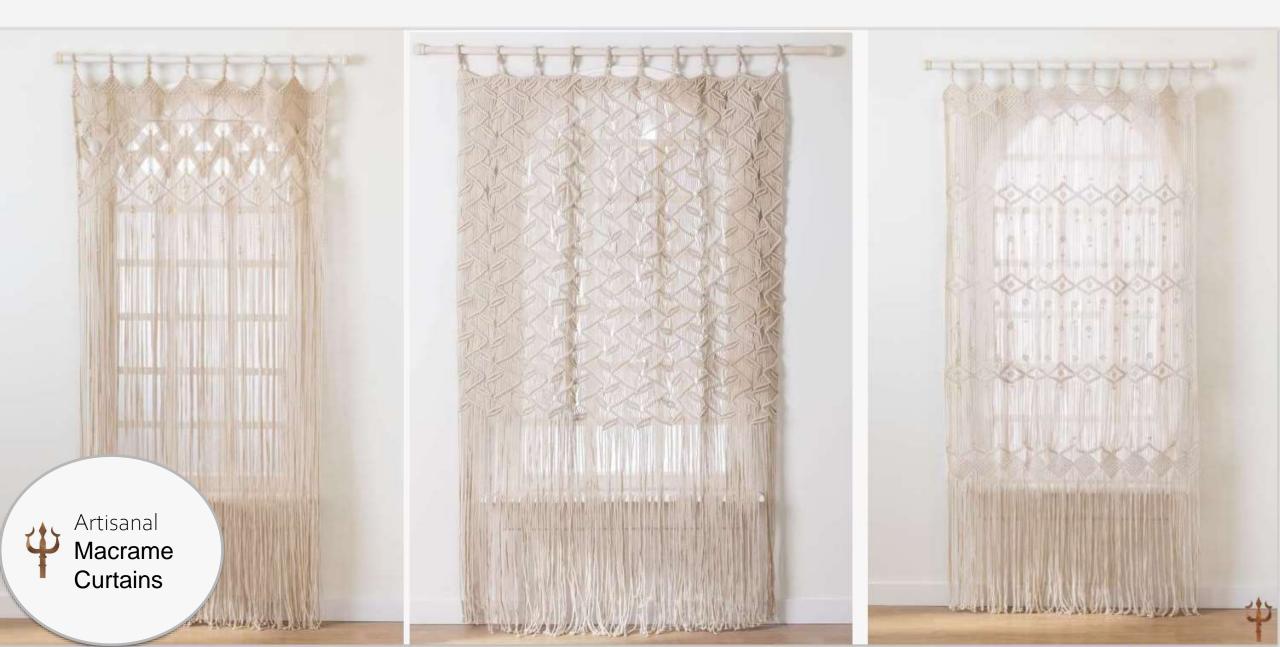

### Product Categories & Specializations

Macramé handwork with kantha hand embroidery & jute embellishment.

Chenille lace embellishment and scatter embroidery with all side fringes

Block printed with lace embellishment overlayed with chikan embroidery.