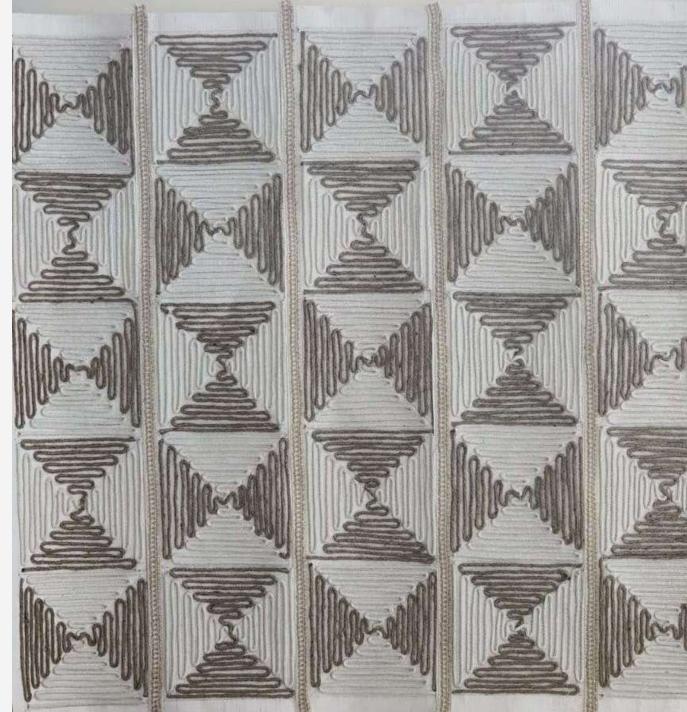

### Product Categories & Specializations

Macramé handwork with kantha hand embroidery & jute embellishment.

Chenille lace embellishment and scatter embroidery with all side fringes

Block printed with lace embellishment overlayed with chikan embroidery.