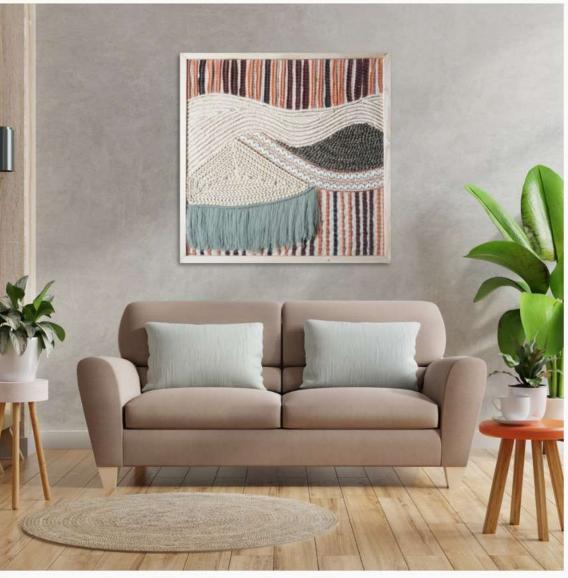

### Product Categories & Specializations

Macramé handwork with kantha hand embroidery & jute embellishment.

Chenille lace embellishment and scatter embroidery with all side fringes

Block printed with lace embellishment overlayed with chikan embroidery.