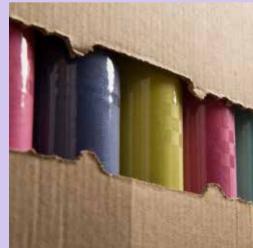

tablecloths in rolls

One of the great classics, paper or airlaid tablecloths in rolls, in solid colours or printed, are perfect for the home and for the catering industry. They are practical and versatile and can be customised in many different ways.