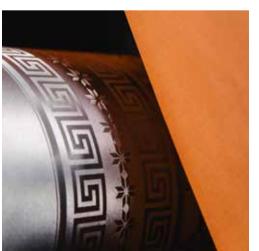

03

**EMBOSSING** 

Cold embossing that creates a sophisticated and elegant raised pattern.

DAMASK

Heat treatment that gives the paper a refined shiny contrast effect.

PAPER →SMART LINE

White, coloured or printed, perfect for daily use