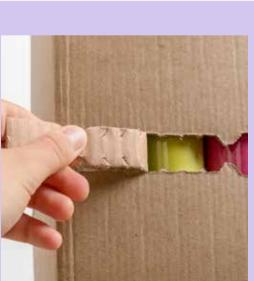

tablecloths in rolls

One of the great classics, paper or airlaid tablecloths in rolls, in solid colours or printed, are perfect for the home and for the catering industry. They are practical and versatile and can be customised in many different ways.