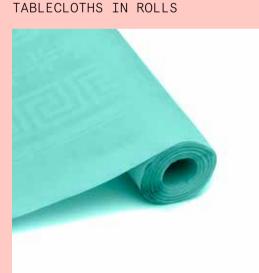

tablecloths in rolls

One of the great classics, paper or airlaid tablecloths in rolls, in solid colours or printed, are perfect for the home and for the catering industry. They are practical and versatile and can be customised in many different ways.