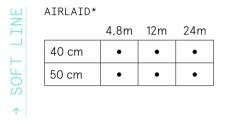

### AIRLAID\*

|        | 2,5m | 5m | 6m | 7m | 8m | 10m | 20m | 25m | 50m | 100m |
|--------|------|----|----|----|----|-----|-----|-----|-----|------|
| 100 cm |      | •  |    |    |    | •   | •   | •   | •   |      |
| 120 cm | •    | •  |    |    |    | •   | •   | •   | •   |      |
| 140 cm | •    | •  |    |    |    | •   | •   | •   | •   |      |