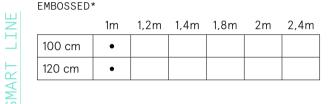

### MULTI PACK

ATRI ATD\*

|  | ATIVEATO |    |      |      |      |    |      |
|--|----------|----|------|------|------|----|------|
|  |          | 1m | 1,2m | 1,4m | 1,8m | 2m | 2,4m |
|  | 100 cm   | •  |      |      |      |    |      |
|  | 120 cm   |    | •    |      |      |    |      |
|  | 140 cm   |    |      | •    |      |    |      |