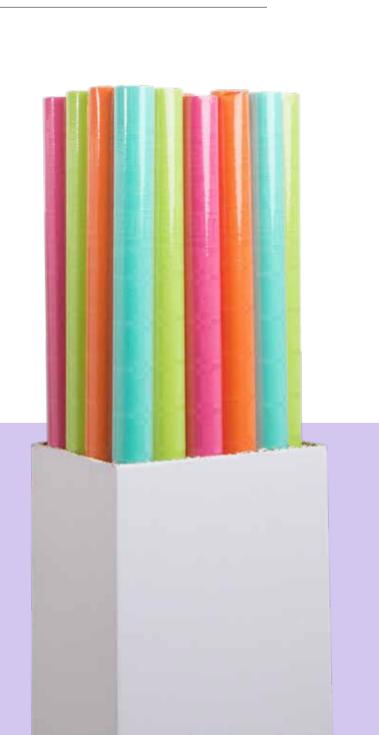

tablecloths in rolls

One of the great classics, paper or airlaid tablecloths in rolls, in solid colours or printed, are perfect for the home and for the catering industry. They are practical and versatile and can be customised in many different ways.