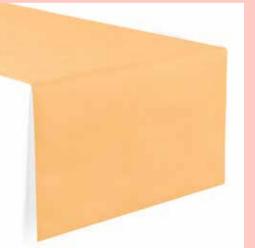

# runners

\* H (cm) x L(cm)
Products can be produced
with customised measurements,
also pre-cut to size.

to t

Versatile and modern, table runners add a touch of simple elegance to the table. They can be positioned in the centre of the table, tête-à-tête or used as placemats, thanks to their handy pre-cut.