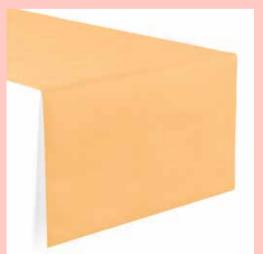

# runners

\* H (cm) x L(cm)
Products can be produced
with customised measurements,
also pre-cut to size.

to t

Versatile and modern, table runners add a touch of simple elegance to the table. They can be positioned in the centre of the table, tête-à-tête or used as placemats, thanks to their handy pre-cut.