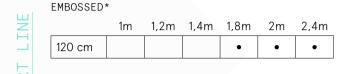

# AIRLAID \*

|        | 1m | 1,2m | 1,4m | 1,8m | 2m | 2,4m |
|--------|----|------|------|------|----|------|
| 120 cm |    |      |      | •    | •  | •    |
| 140 cm |    |      |      |      | •  | •    |
|        |    |      |      |      |    |      |