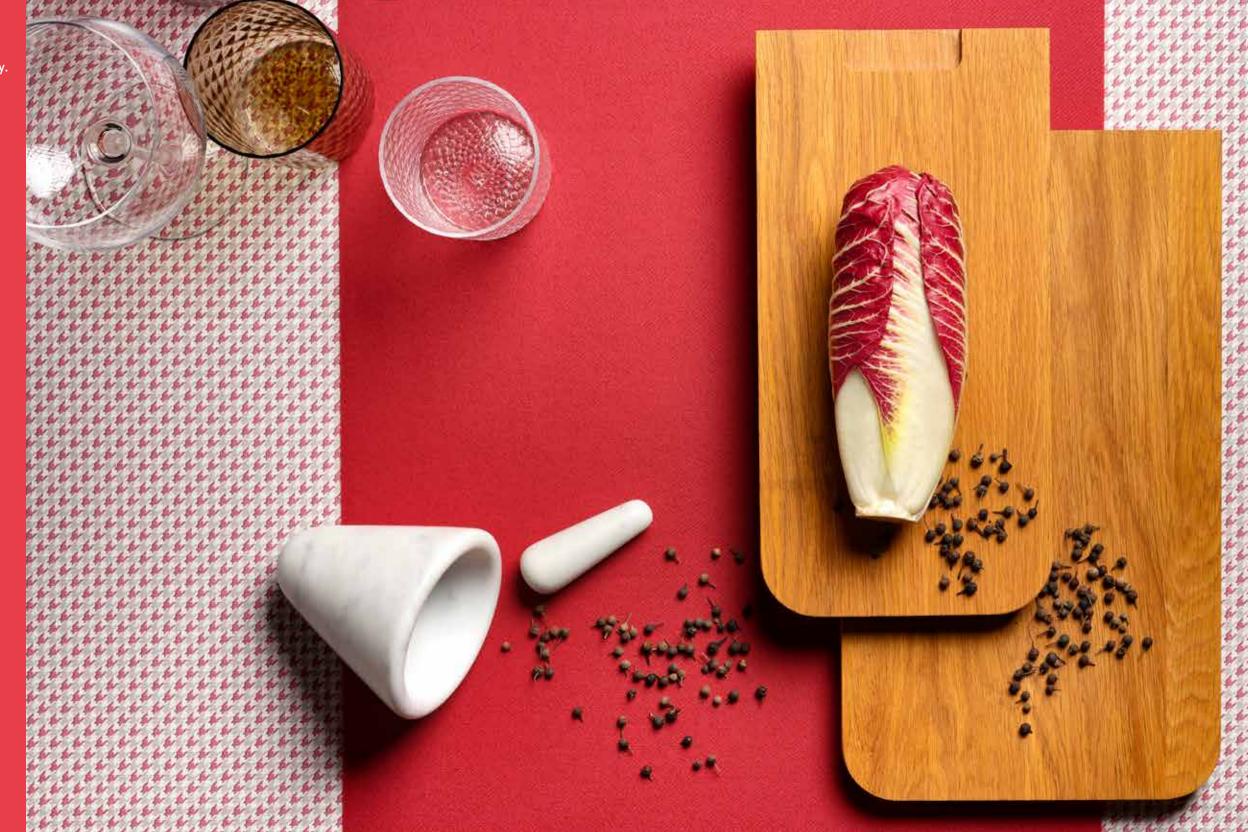

tablecloths in rolls

One of the great classics, paper or airlaid tablecloths in rolls, in solid colours or printed, are perfect for the home and for the catering industry. They are practical and versatile and can be customised in many different ways.

# folded tablecloths