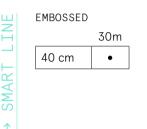

# EMBOSSED3

|        | 2,5m | 5m | 6m | 7m | 8m | 10m | 20m | 25m | 50m | 100m |
|--------|------|----|----|----|----|-----|-----|-----|-----|------|
| 100 cm |      | •  |    |    | •  | •   | •   | •   | •   |      |
| 120 cm | •    | •  | •  | •  | •  | •   | •   | •   | •   |      |