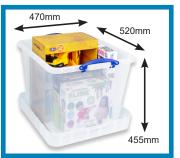

31.5 Litre (XL Lid)
Another Usage

31.5 Litre with Winged Lid
Baby Products

**40 Litre**A4 Ringbinder Files

**41 Litre**Board Games

**47 Litre**Bedding, Linens, Towels

47 Litre with Winged Lid Bedding, Linens, Towels