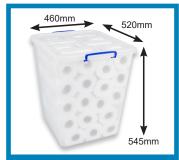

47 Litre (XL Lid) Camping Equipment

56 Litre Party Box

60 Litre Bedding, Linens, Towels

60 Litre (XL Lid) Toys & Games

60 Litre with Winged Lid **General Supplies** 

61 Litre Sports Equipment

81 Litre (XL Lid) Christmas Tree

82 Litre Camping Equipment

87 Litre Bedding

87 Litre (XL Lid) Bedding

87 Litre with Winged Lid Toilet Roll

96 Litre Outdoor Toys/Clothes

96 Litre (XL Lid) Other Usage

106 Litre Bedding/Loft Storage

106 Litre (XL Lid) Laundry Bin