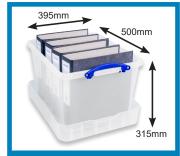

**5.5 Litre** Shoes/Bathroom Supplies

10.2 Litre Shoes/A4 Paper

**23 Litre**700mm Wrapping Paper

23.5 Litre
Tinned Food

**25.5 Litre**30 Inch Wrapping Paper

**30.5 Litre**Bedding, Linens, Towels

**31.5 Litre** Dry Food