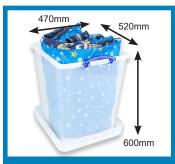

47 Litre (XL Lid) Camping Equipment

56 Litre Party Box

60 Litre Bedding, Linens, Towels

60 Litre (XL Lid) Toys & Games

60 Litre with Winged Lid **General Supplies** 

61 Litre Sports Equipment

81 Litre (XL Lid) Christmas Tree

82 Litre Camping Equipment

87 Litre Bedding

87 Litre (XL Lid) Bedding

87 Litre with Winged Lid Toilet Roll

96 Litre Outdoor Toys/Clothes

96 Litre (XL Lid) Other Usage

106 Litre Bedding/Loft Storage

106 Litre (XL Lid) Laundry Bin