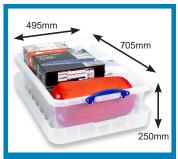

**5.5 Litre** Shoes/Bathroom Supplies

10.2 Litre Shoes/A4 Paper

**23 Litre**700mm Wrapping Paper

23.5 Litre
Tinned Food

**25.5 Litre**30 Inch Wrapping Paper

**30.5 Litre**Bedding, Linens, Towels

**31.5 Litre** Dry Food