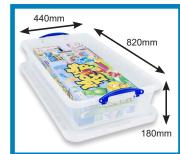

31.5 Litre (XL Lid)
Another Usage

31.5 Litre with Winged Lid
Baby Products

**40 Litre**A4 Ringbinder Files

**41 Litre**Board Games

**47 Litre**Bedding, Linens, Towels

47 Litre with Winged Lid Bedding, Linens, Towels