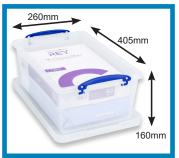

**5.5 Litre** Shoes/Bathroom Supplies

10.2 Litre Shoes/A4 Paper

**23 Litre**700mm Wrapping Paper

23.5 Litre
Tinned Food

**25.5 Litre**30 Inch Wrapping Paper

**30.5 Litre**Bedding, Linens, Towels

**31.5 Litre** Dry Food