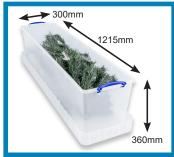

47 Litre (XL Lid) Camping Equipment

56 Litre Party Box

60 Litre Bedding, Linens, Towels

60 Litre (XL Lid) Toys & Games

60 Litre with Winged Lid **General Supplies** 

61 Litre Sports Equipment

81 Litre (XL Lid) Christmas Tree