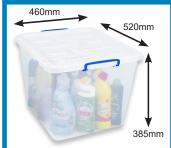

31.5 Litre (XL Lid)
Another Usage

31.5 Litre with Winged Lid
Baby Products

**40 Litre**A4 Ringbinder Files

**41 Litre**Board Games

**47 Litre**Bedding, Linens, Towels

47 Litre with Winged Lid Bedding, Linens, Towels