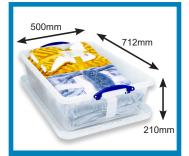

31.5 Litre (XL Lid)
Another Usage

31.5 Litre with Winged Lid
Baby Products

**40 Litre**A4 Ringbinder Files

**41 Litre**Board Games

**47 Litre**Bedding, Linens, Towels

47 Litre with Winged Lid Bedding, Linens, Towels