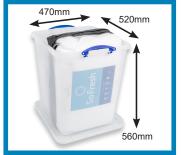

82 Litre Camping Equipment

87 Litre Bedding

87 Litre (XL Lid) Bedding

87 Litre with Winged Lid Toilet Roll

96 Litre Outdoor Toys/Clothes

96 Litre (XL Lid) Other Usage

106 Litre Bedding/Loft Storage

106 Litre (XL Lid) Laundry Bin

106 Litre with Winged Lid Recycling Bin/Pet Supplies

134XL Outdoor Cushions/Xmas Tree

**Really Useful Products Ltd** 

Whistler Drive, Castleford, West Yorkshire, WF10 5HX, UK.

Tel: +44 (0) 1924 898 477.

Fax: +44 (0) 1924 898 588