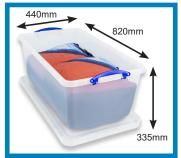

**5.5 Litre** Shoes/Bathroom Supplies

10.2 Litre Shoes/A4 Paper

**23 Litre**700mm Wrapping Paper

23.5 Litre
Tinned Food

**25.5 Litre**30 Inch Wrapping Paper

**30.5 Litre**Bedding, Linens, Towels

**31.5 Litre** Dry Food

31.5 Litre (XL Lid)
Another Usage

31.5 Litre with Winged Lid
Baby Products

**40 Litre**A4 Ringbinder Files

**41 Litre**Board Games

**47 Litre**Bedding, Linens, Towels

47 Litre with Winged Lid Bedding, Linens, Towels