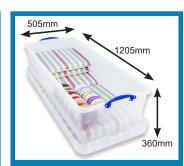

**5.5 Litre** Shoes/Bathroom Supplies

10.2 Litre Shoes/A4 Paper

**23 Litre**700mm Wrapping Paper

23.5 Litre
Tinned Food

**25.5 Litre**30 Inch Wrapping Paper

**30.5 Litre**Bedding, Linens, Towels

**31.5 Litre** Dry Food

31.5 Litre (XL Lid)
Another Usage

31.5 Litre with Winged Lid
Baby Products

**40 Litre**A4 Ringbinder Files

**41 Litre**Board Games

**47 Litre**Bedding, Linens, Towels

47 Litre with Winged Lid Bedding, Linens, Towels