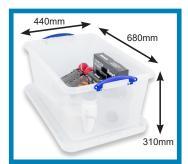

47 Litre (XL Lid) Camping Equipment

56 Litre Party Box

60 Litre Bedding, Linens, Towels

60 Litre (XL Lid) Toys & Games

60 Litre with Winged Lid **General Supplies** 

61 Litre Sports Equipment

81 Litre (XL Lid) Christmas Tree