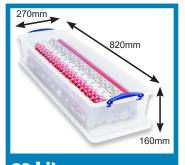

47 Litre (XL Lid) Camping Equipment

56 Litre Party Box

60 Litre Bedding, Linens, Towels

60 Litre (XL Lid) Toys & Games

60 Litre with Winged Lid **General Supplies** 

61 Litre Sports Equipment

81 Litre (XL Lid) Christmas Tree