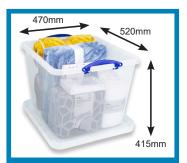

31.5 Litre (XL Lid)
Another Usage

31.5 Litre with Winged Lid
Baby Products

**40 Litre**A4 Ringbinder Files

**41 Litre**Board Games

**47 Litre**Bedding, Linens, Towels

47 Litre with Winged Lid Bedding, Linens, Towels