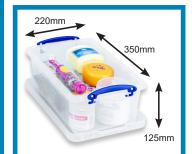

**5.5 Litre** Shoes/Bathroom Supplies

10.2 Litre Shoes/A4 Paper

**23 Litre**700mm Wrapping Paper

23.5 Litre
Tinned Food

**25.5 Litre**30 Inch Wrapping Paper

**30.5 Litre**Bedding, Linens, Towels

**31.5 Litre** Dry Food