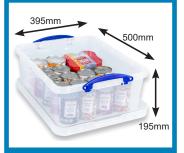

31.5 Litre (XL Lid)
Another Usage

31.5 Litre with Winged Lid
Baby Products

**40 Litre**A4 Ringbinder Files

**41 Litre**Board Games

**47 Litre**Bedding, Linens, Towels

47 Litre with Winged Lid Bedding, Linens, Towels