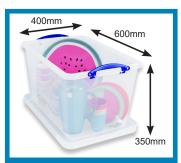

31.5 Litre (XL Lid)
Another Usage

31.5 Litre with Winged Lid
Baby Products

**40 Litre**A4 Ringbinder Files

**41 Litre**Board Games

**47 Litre**Bedding, Linens, Towels

47 Litre with Winged Lid Bedding, Linens, Towels