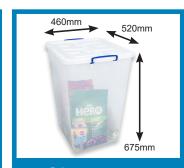

**5.5 Litre** Shoes/Bathroom Supplies

10.2 Litre Shoes/A4 Paper

**23 Litre**700mm Wrapping Paper

23.5 Litre
Tinned Food

**25.5 Litre**30 Inch Wrapping Paper

**30.5 Litre**Bedding, Linens, Towels

**31.5 Litre** Dry Food

31.5 Litre (XL Lid)
Another Usage

31.5 Litre with Winged Lid
Baby Products

**40 Litre**A4 Ringbinder Files

**41 Litre**Board Games

**47 Litre**Bedding, Linens, Towels

47 Litre with Winged Lid Bedding, Linens, Towels