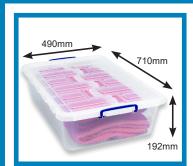

**5.5 Litre** Shoes/Bathroom Supplies

10.2 Litre Shoes/A4 Paper

**23 Litre**700mm Wrapping Paper

23.5 Litre
Tinned Food

**25.5 Litre**30 Inch Wrapping Paper

**30.5 Litre**Bedding, Linens, Towels

**31.5 Litre** Dry Food