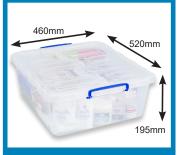

**5.5 Litre** Shoes/Bathroom Supplies

10.2 Litre Shoes/A4 Paper

**23 Litre**700mm Wrapping Paper

23.5 Litre
Tinned Food

**25.5 Litre**30 Inch Wrapping Paper

**30.5 Litre**Bedding, Linens, Towels

**31.5 Litre** Dry Food