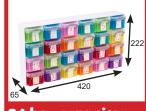

0.3 litre organiser

Compatible with 11 litre XL

9 box organiser Business cards & supplies

24 box organiser Creative advent calendar

A4 paper & files

8x7 clear assorted Arts & crafts storage

Scrapbooking & supplies