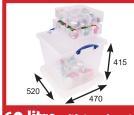

10.2 litre Christmas crackers

23 litre 700mm wrapping paper

31.5 litre Baubles

60 litre with tray insert Baubles & supplies

Wreath & outdoor decorations

Christmas tree

Large Christmas tree

Small craft items