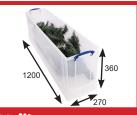

10.2 litre Christmas crackers

23 litre 700mm wrapping paper

31.5 litre Baubles

60 litre with tray insert Baubles & supplies

Wreath & outdoor decorations

Christmas tree

Large Christmas tree

Small craft items