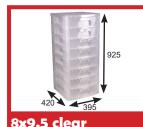

0.3 litre organiser

Compatible with 11 litre XL

9 box organiser Business cards & supplies

24 box organiser Creative advent calendar

A4 paper & files

8x7 clear assorted Arts & crafts storage

Scrapbooking & supplies