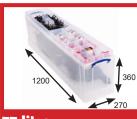

10.2 litre Christmas crackers

23 litre 700mm wrapping paper

31.5 litre Baubles

60 litre with tray insert Baubles & supplies

Wreath & outdoor decorations

Christmas tree

Large Christmas tree

Small craft items