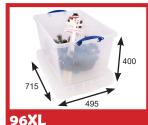

10.2 litre Christmas crackers

23 litre 700mm wrapping paper

31.5 litre Baubles

60 litre with tray insert Baubles & supplies

Wreath & outdoor decorations

Christmas tree

Large Christmas tree

Small craft items