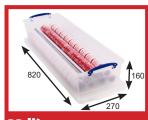

10.2 litre Christmas crackers

23 litre 700mm wrapping paper

31.5 litre Baubles

60 litre with tray insert Baubles & supplies

Wreath & outdoor decorations

Christmas tree

Large Christmas tree

Small craft items