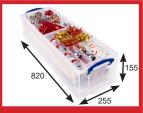

10.2 litre Christmas crackers

23 litre 700mm wrapping paper

31.5 litre Baubles

60 litre with tray insert Baubles & supplies

Wreath & outdoor decorations

Christmas tree

Large Christmas tree

Small craft items