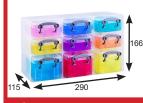

0.3 litre organiser

Compatible with 11 litre XL

9 box organiser Business cards & supplies

24 box organiser Creative advent calendar

A4 paper & files

8x7 clear assorted Arts & crafts storage

Scrapbooking & supplies