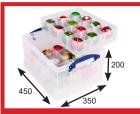

11 litre with tray Small decorations

21 litre with 2 trays Baubles

22 litre 700mm wrapping paper

22 litre with trav Giftwrapping supplies

35 litre with 3 trays Baubles

77 litre Christmas tree

77 litre with tray Lights & decorations