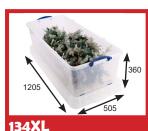

10.2 litre Christmas crackers

23 litre 700mm wrapping paper

31.5 litre Baubles

60 litre with tray insert Baubles & supplies

Wreath & outdoor decorations

Christmas tree

Large Christmas tree

Small craft items