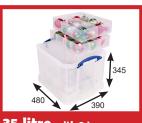

11 litre with tray Small decorations

21 litre with 2 trays Baubles

22 litre 700mm wrapping paper

22 litre with trav Giftwrapping supplies

35 litre with 3 trays Baubles

77 litre Christmas tree

77 litre with tray Lights & decorations