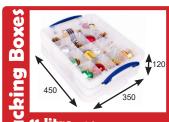

11 litre with tray Small decorations

21 litre with 2 trays Baubles

22 litre 700mm wrapping paper

22 litre with trav Giftwrapping supplies

35 litre with 3 trays Baubles

77 litre Christmas tree

77 litre with tray Lights & decorations