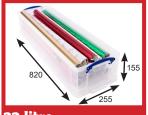

10.2 litre Christmas crackers

23 litre 700mm wrapping paper

31.5 litre Baubles

60 litre with tray insert Baubles & supplies

Wreath & outdoor decorations

Christmas tree

Large Christmas tree

Small craft items