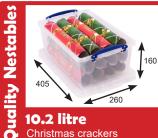

10.2 litre Christmas crackers

23 litre 700mm wrapping paper

31.5 litre Baubles

60 litre with tray insert Baubles & supplies

Wreath & outdoor decorations

Christmas tree

Large Christmas tree

Small craft items