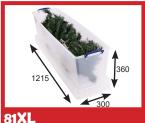

10.2 litre Christmas crackers

23 litre 700mm wrapping paper

31.5 litre Baubles

60 litre with tray insert Baubles & supplies

Wreath & outdoor decorations

Christmas tree

Large Christmas tree

Small craft items