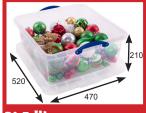

10.2 litre Christmas crackers

23 litre 700mm wrapping paper

31.5 litre Baubles

60 litre with tray insert Baubles & supplies

Wreath & outdoor decorations

Christmas tree

Large Christmas tree

Small craft items